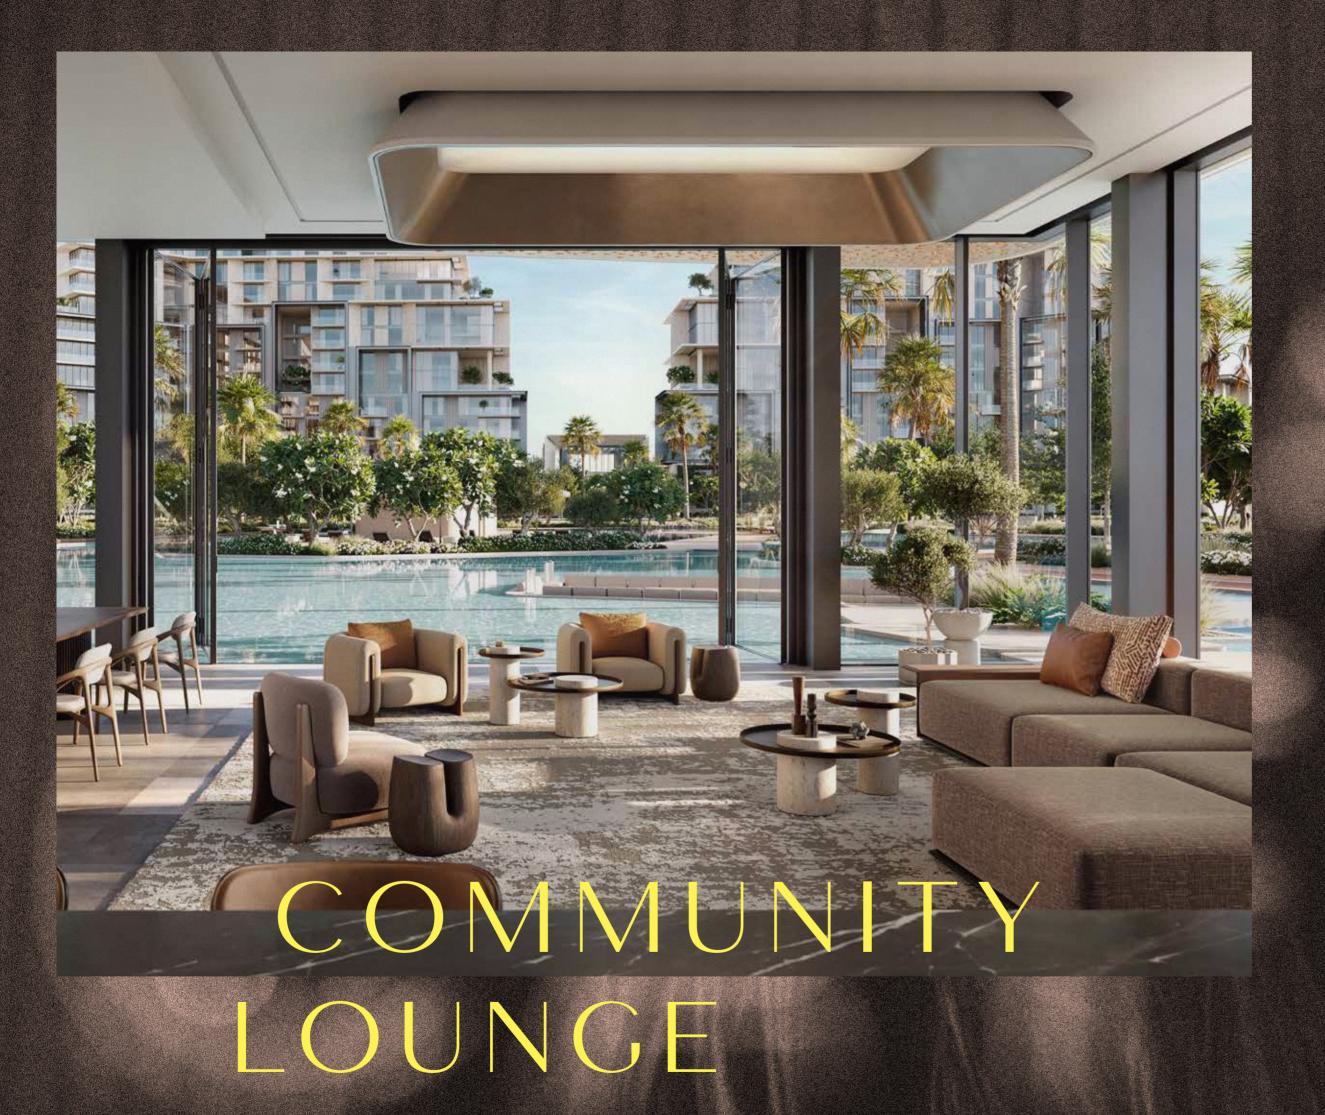

The Community Lounge is a multipurpose space that effortlessly blends indoor and outdoor, featuring a sunken seating area overlooking the pool and waterscape.

Whether you're relaxing, socialising, or creating moments that matter, this is your space to make it happen, with views that inspire and vibes that energise.