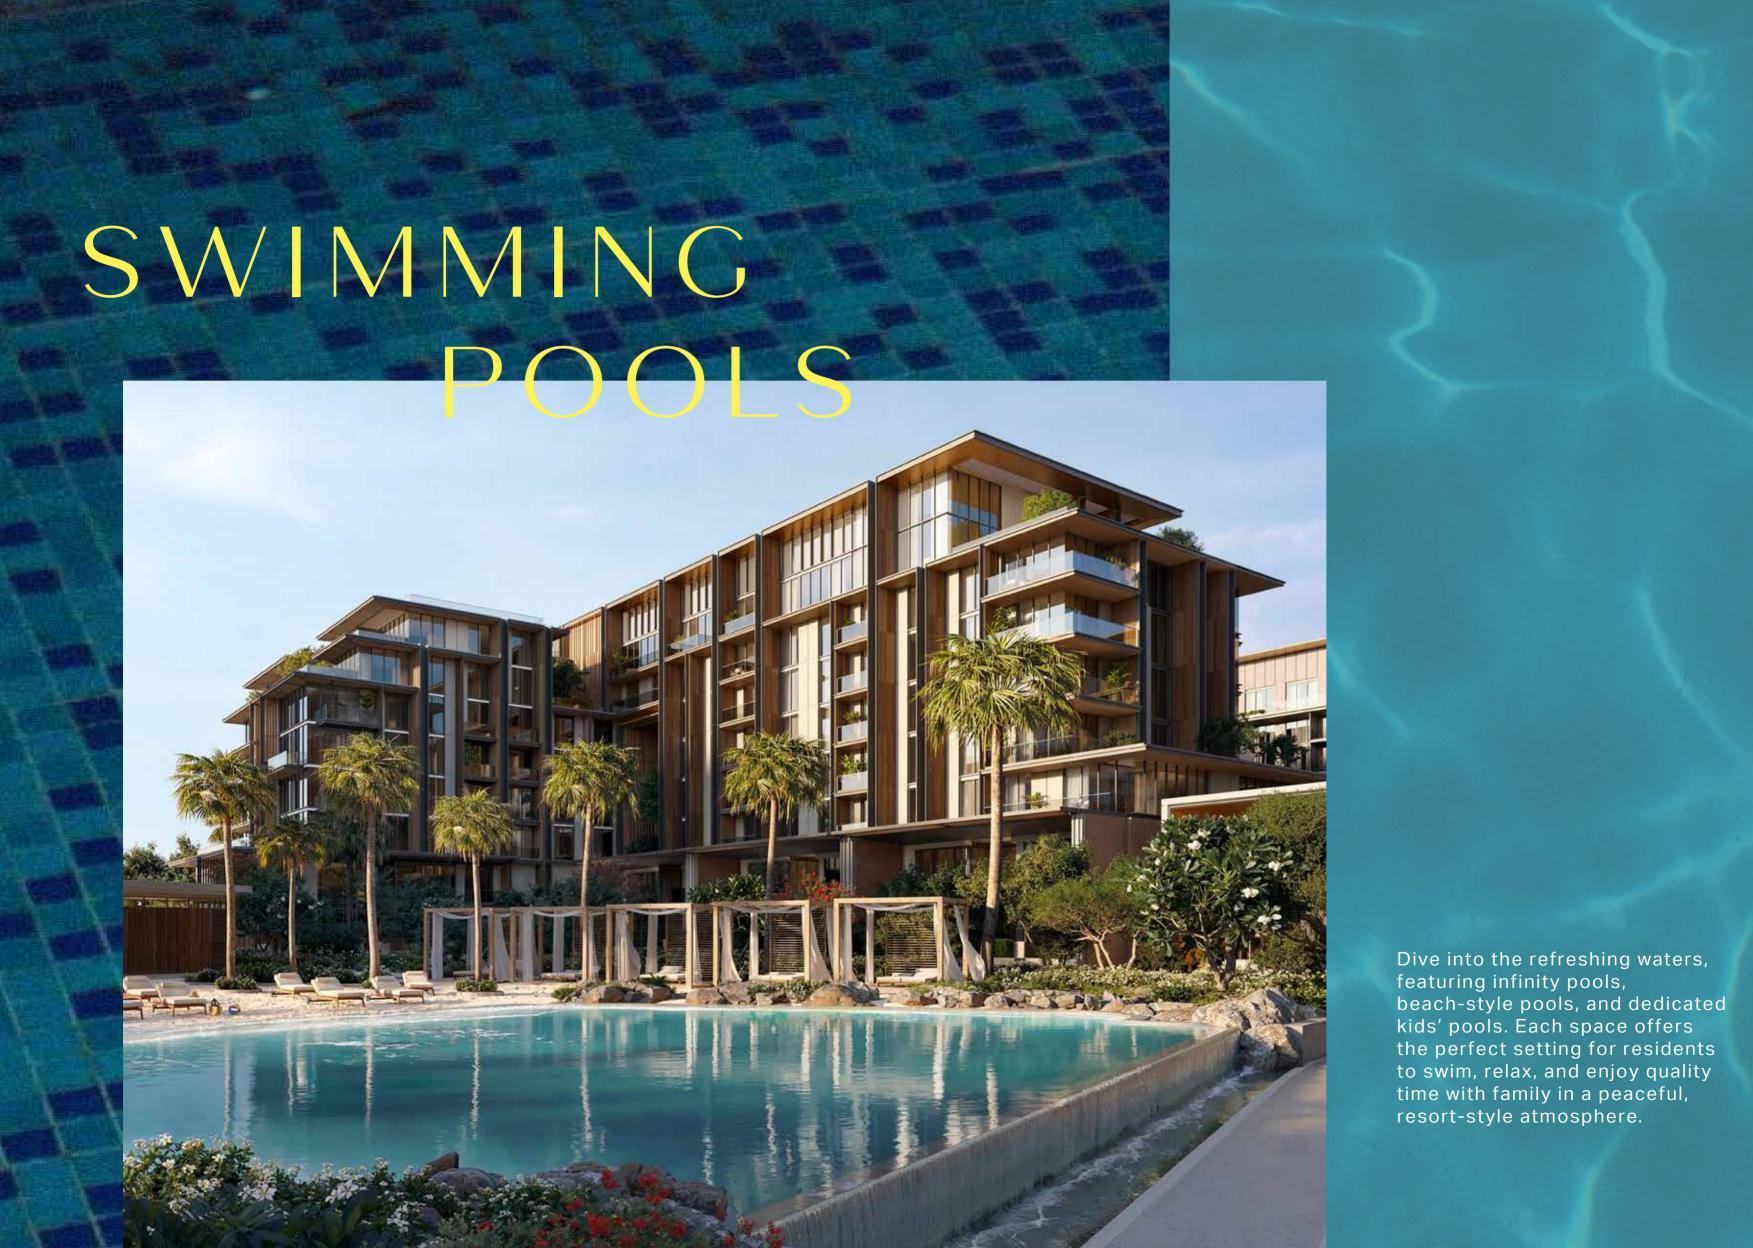

## EVERY CORNER SPEAKS URBAN PULSE

01 - WATER FEATURES

02 - SWIMMING POOLS

03 - SPORTS COURTS

04 - KIDS' PLAY AREAS

05 - JOGGING TRACKS

06 - OUTDOOR FITNESS STATIONS

07 - COMMUNITY HUBS

## WATE ROLLES

Embrace the community's ambiance, enhanced by stunning cascading water features that set a calming tone and invite relaxation and tranquillity throughout.

Hit the winding jogging tracks that cut through lush greenery, offering the perfect route to run, walk, or just vibe with the outdoors. Dedicated cycling lanes curve with the terrain, giving both fitness enthusiasts and casual riders a chance to enjoy the community's vibrant, natural energy.