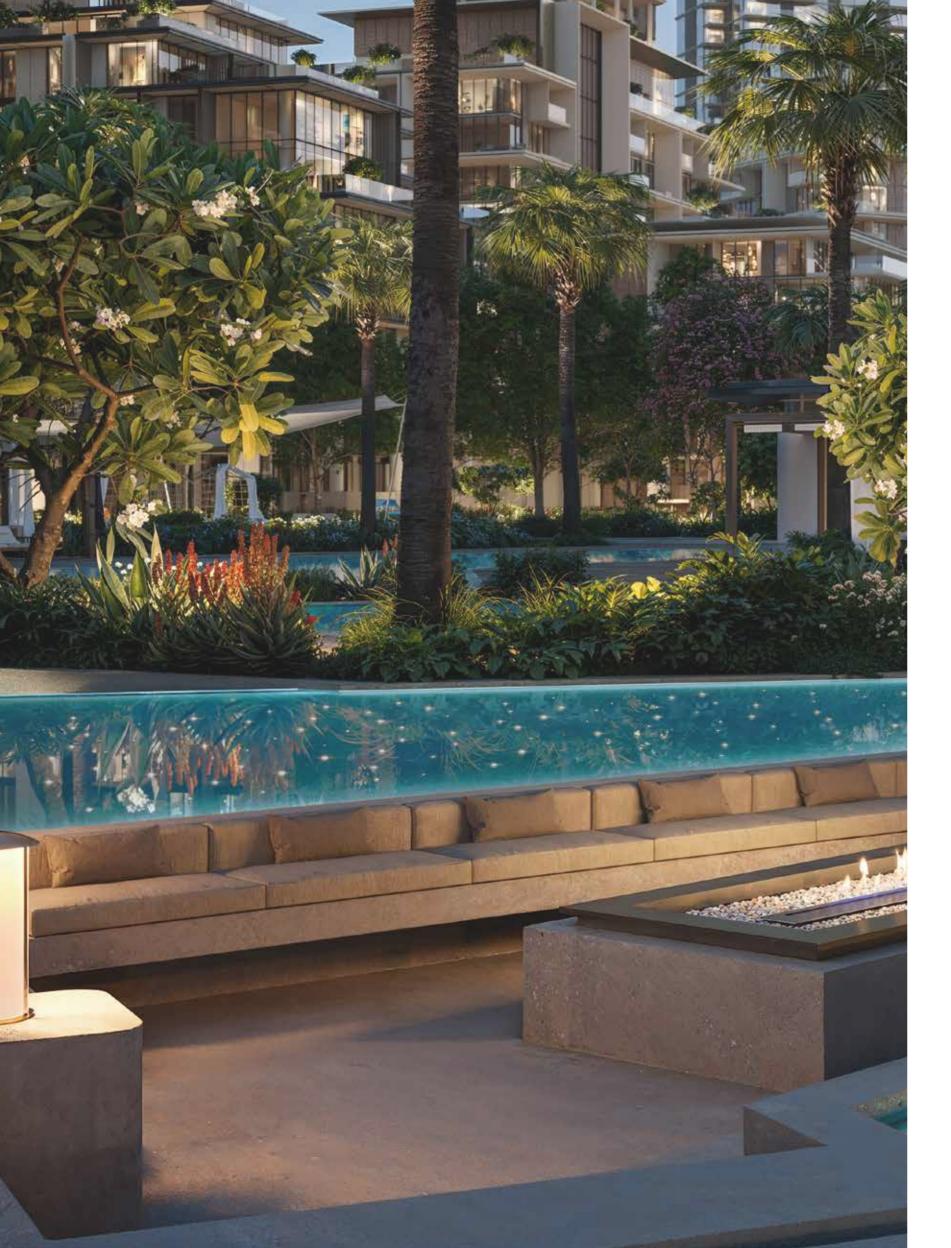

The Community Lounge is a multipurpose space that effortlessly blends indoor and outdoor, featuring a sunken seating area overlooking the pool and waterscape.

Whether you're relaxing, socialising, or creating moments that matter, this is your space to make it happen, with views that inspire and vibes that energise.