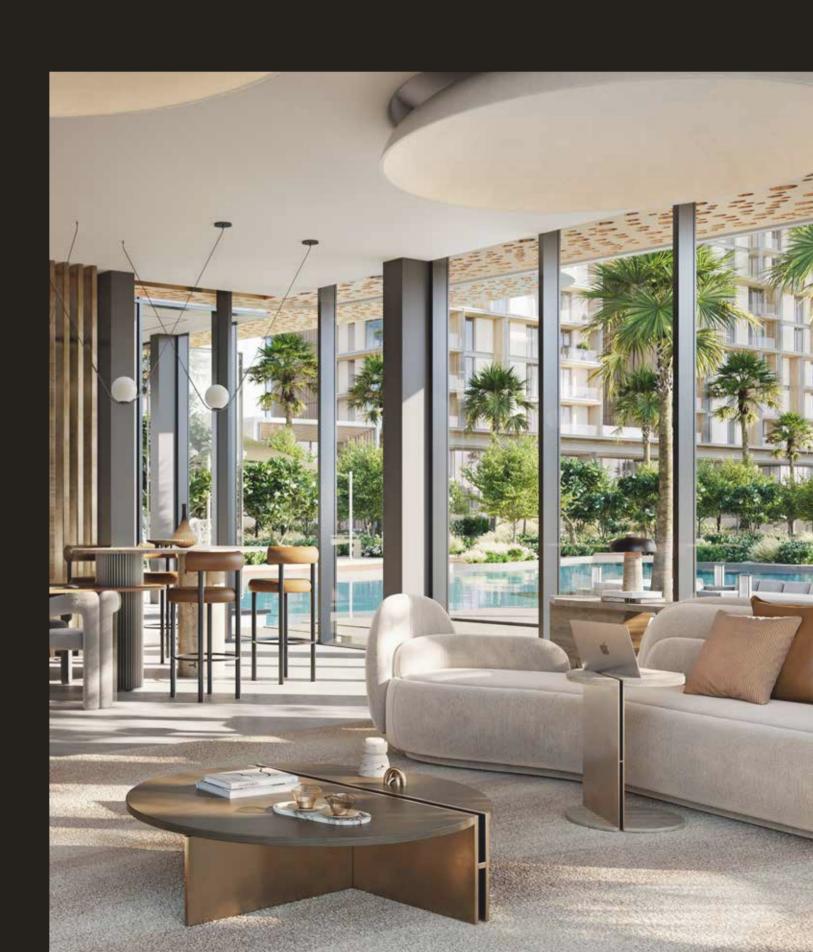

#### COLLABORATIVE SUITE

The Collaborative Suite isn't just a workspace—it's the perfect fusion of productivity and peace, featuring modern workstations and expansive windows with uninterrupted water views to keep your creativity flowing and your vibe perfectly balanced. This space also offers a library, providing a quiet retreat for reading when you need a break, making it the ideal environment to focus, collaborate, and create.