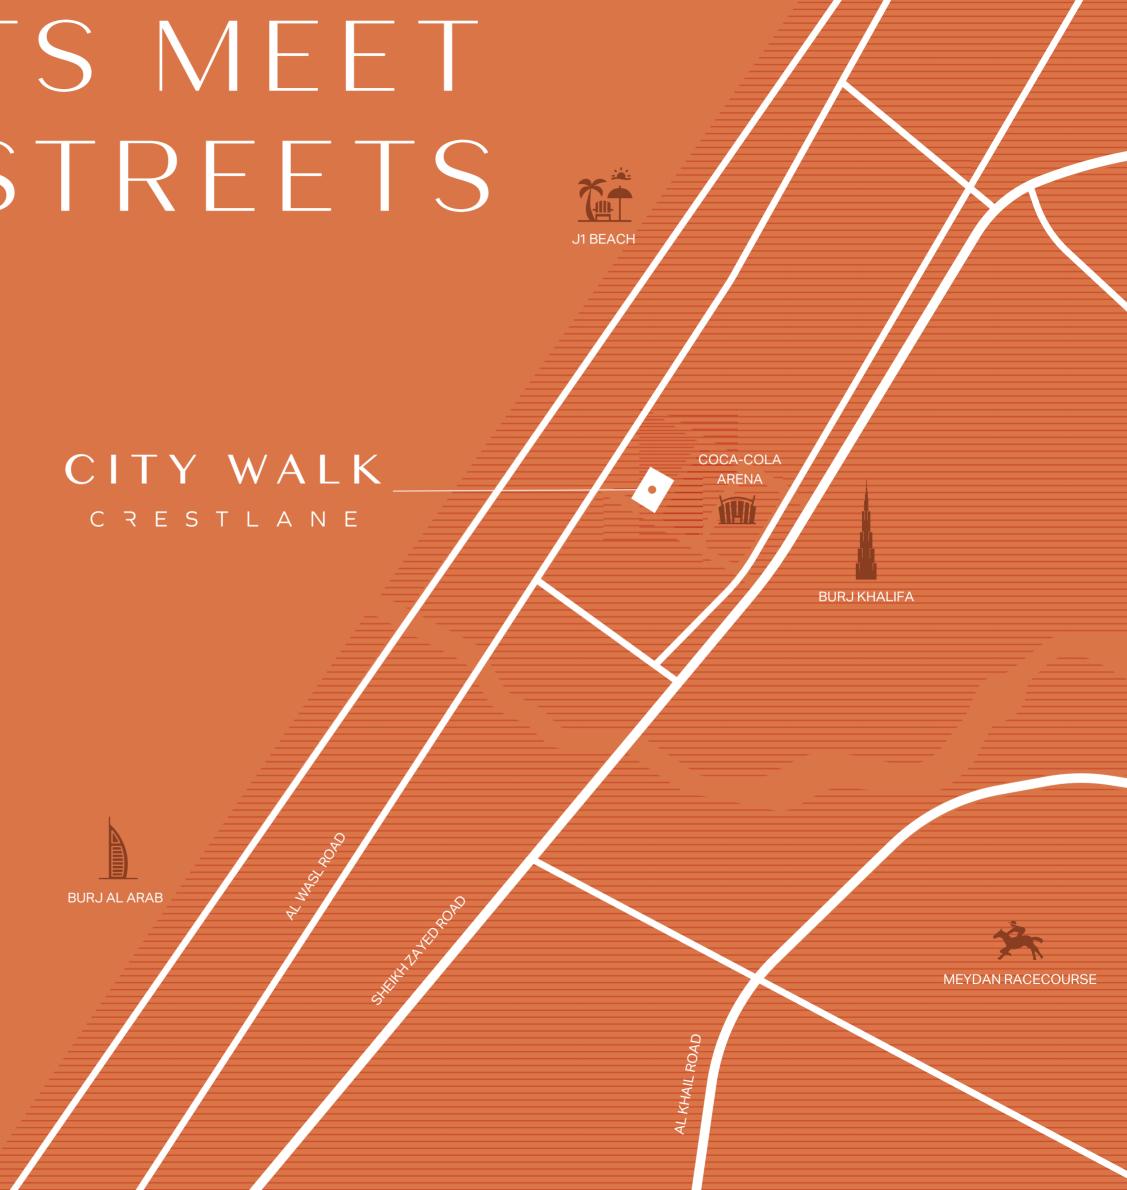

## NEW BEATS MEET ICONIC STREETS

City Walk Crestlane offers seamless access to Dubai's most iconic landmarks and destinations. Just 10 minutes from the pristine shores of Jumeirah Beach and 5 minutes from the vibrant energy of Downtown Dubai, this prime location connects you to the city through major highways and road networks.

From breathtaking views of Dubai's glittering skyline to the tranquil expanse of the Arabian Gulf, this is a home where the best of both worlds meet. Here, city energy merges with peaceful, refreshing spaces, placing everything you love within reach, right in the heart of City Walk.

MINUTES FROM CITY WALK MALL

MINUTES FROM SHEIKH ZAYED ROAD

MINUTES FROM JUMEIRAH BEACH MINUTES FROM DXB AIRPORT

MINUTES FROM DUBAI MALL MINUTES FROM DIFC