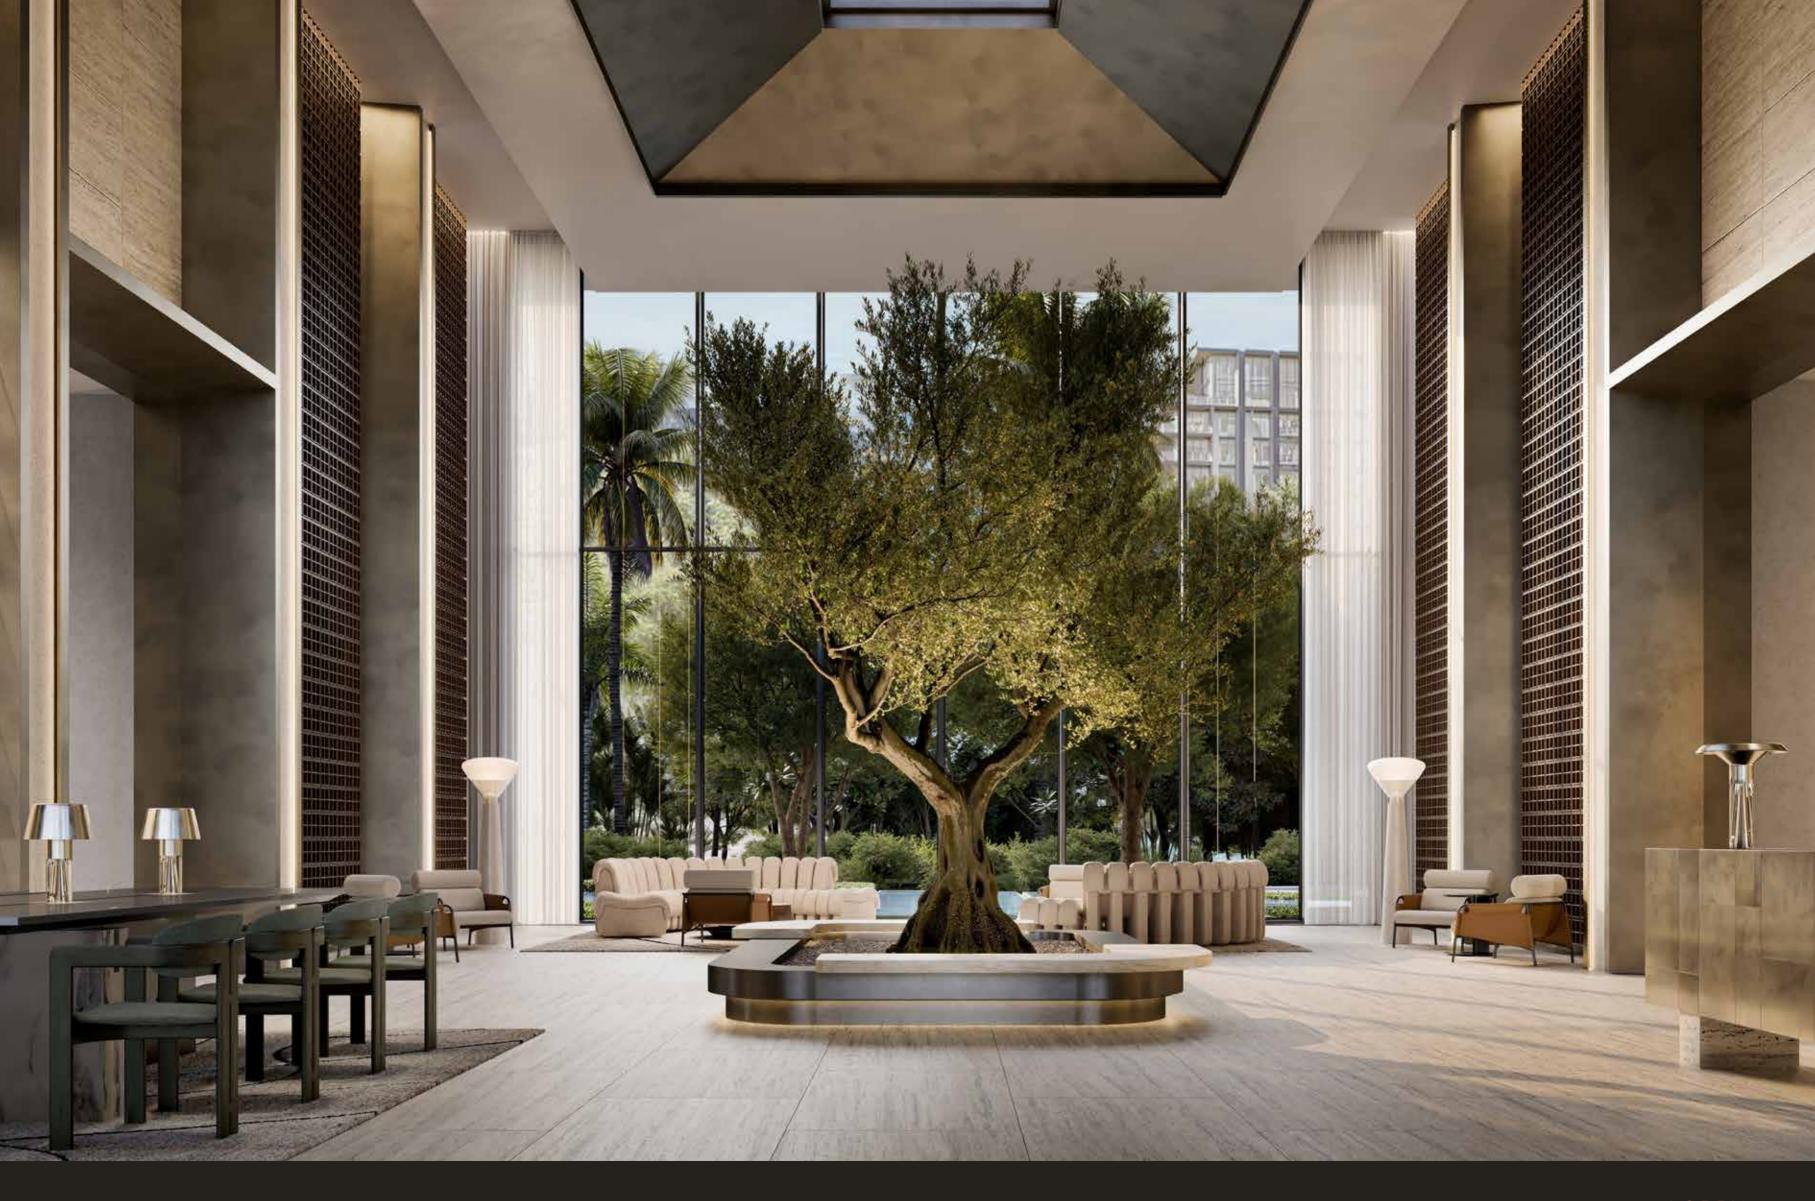

The Community Lounge is a multipurpose space that effortlessly blends indoor and outdoor, featuring a sunken seating area overlooking the pool and waterscape.

Whether you're relaxing, socialising, or creating moments that matter, this is your space to make it happen, with views that inspire and vibes that energise.

#### COLLABORATIVE SUITE

The Collaborative Suite isn't just a workspace—it's the perfect fusion of productivity and peace, featuring modern workstations and expansive windows with uninterrupted water views to keep your creativity flowing and your vibe perfectly balanced. This space also offers a library, providing a quiet retreat for reading when you need a break, making it the ideal environment to focus, collaborate, and create.