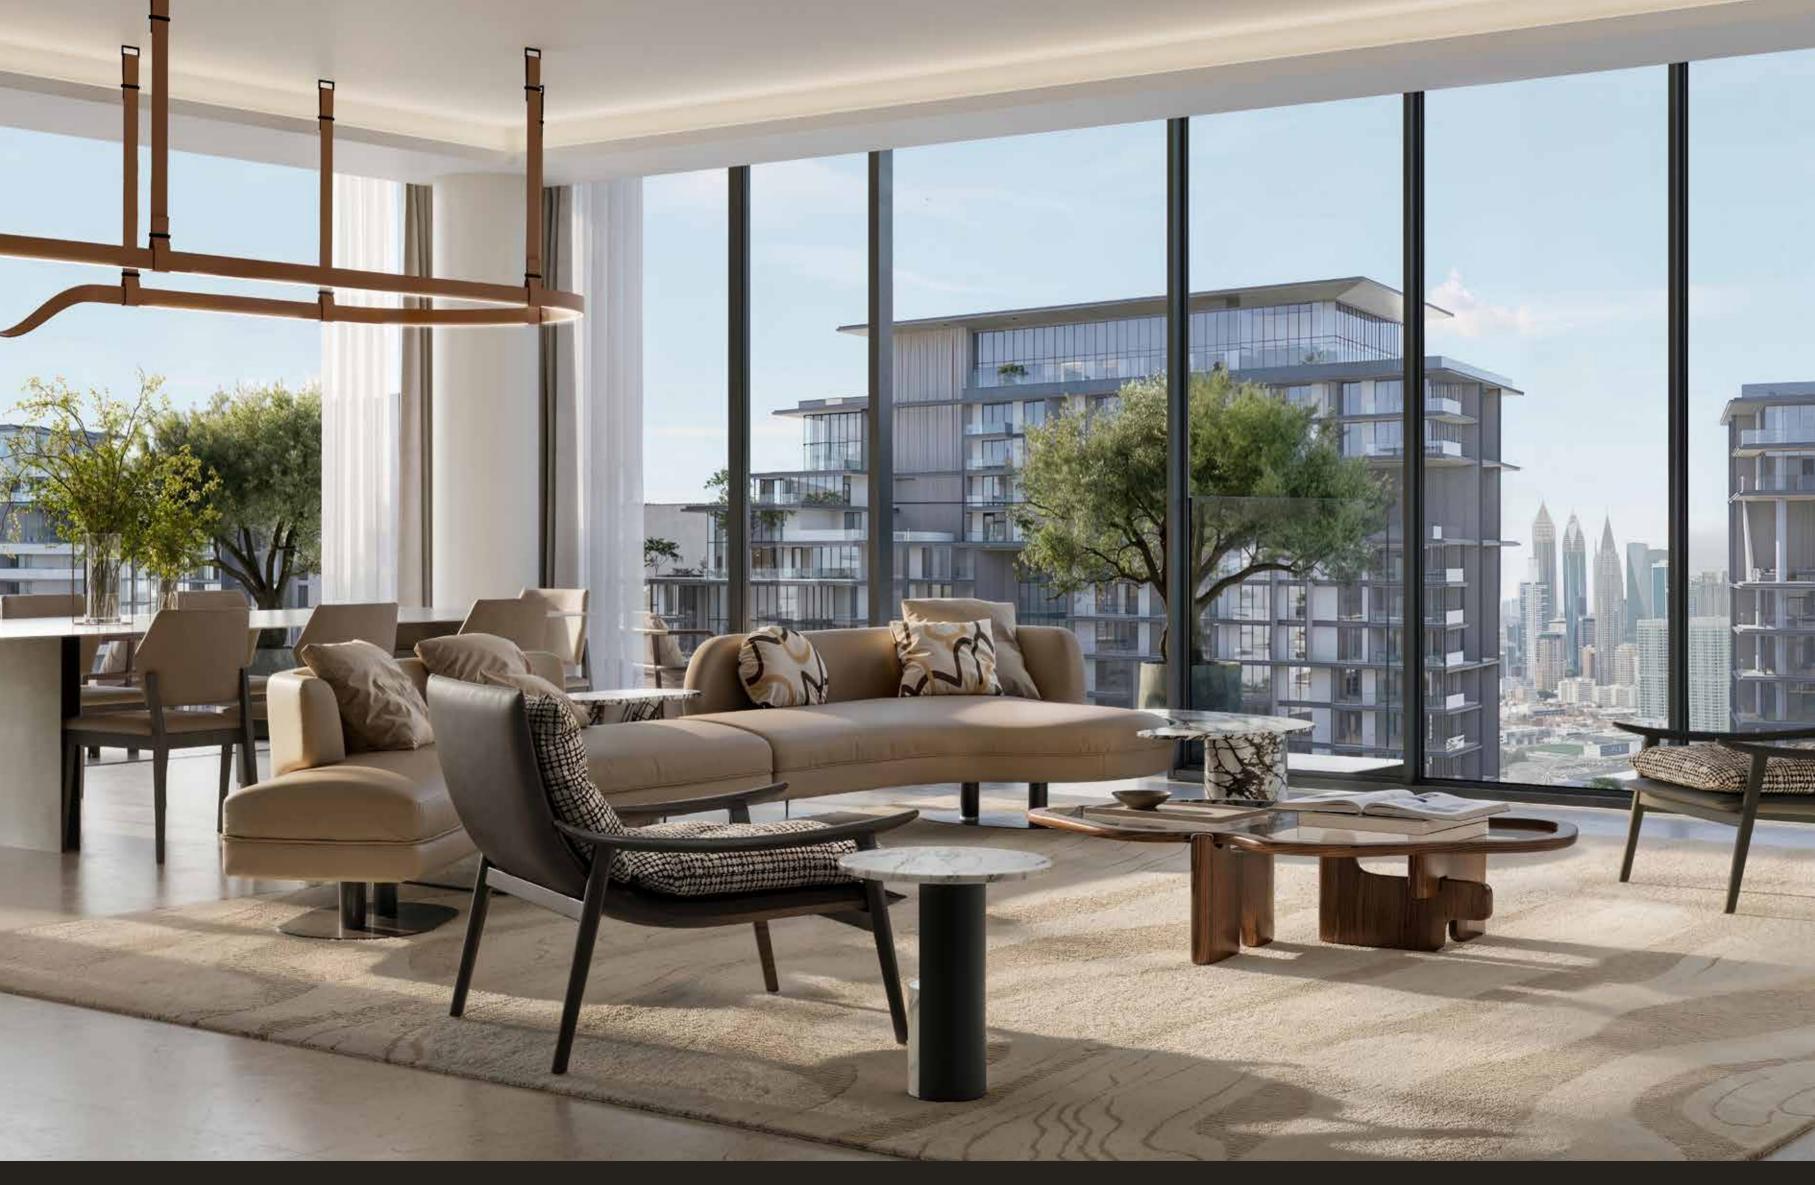

#### COLLABORATIVE SUITE

The Collaborative Suite isn't just a workspace—it's the perfect fusion of productivity and peace, featuring modern workstations and expansive windows with uninterrupted water views to keep your creativity flowing and your vibe perfectly balanced. This space also offers a library, providing a quiet retreat for reading when you need a break, making it the ideal environment to focus, collaborate, and create.