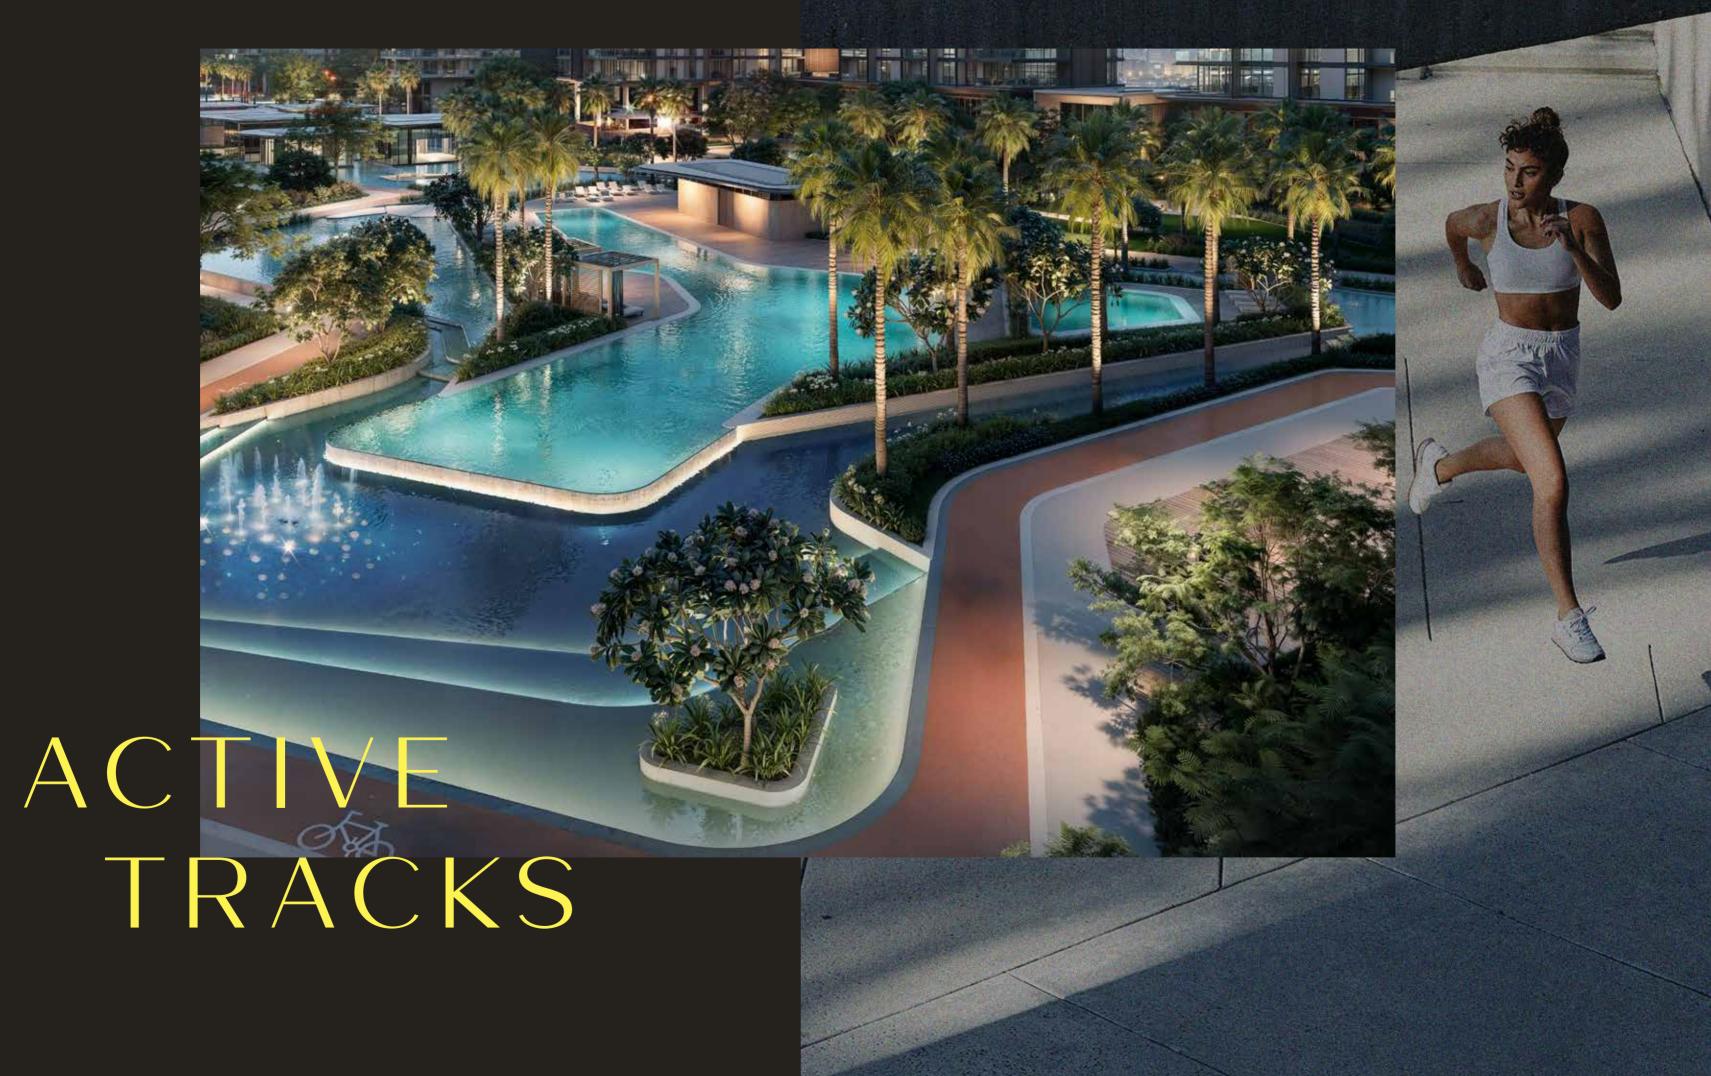

## WATE ROLLES

Embrace the community's ambiance, enhanced by stunning cascading water features that set a calming tone and invite relaxation and tranquillity throughout.

Hit the winding jogging tracks that cut through lush greenery, offering the perfect route to run, walk, or just vibe with the outdoors. Dedicated cycling lanes curve with the terrain, giving both fitness enthusiasts and casual riders a chance to enjoy the community's vibrant, natural energy.