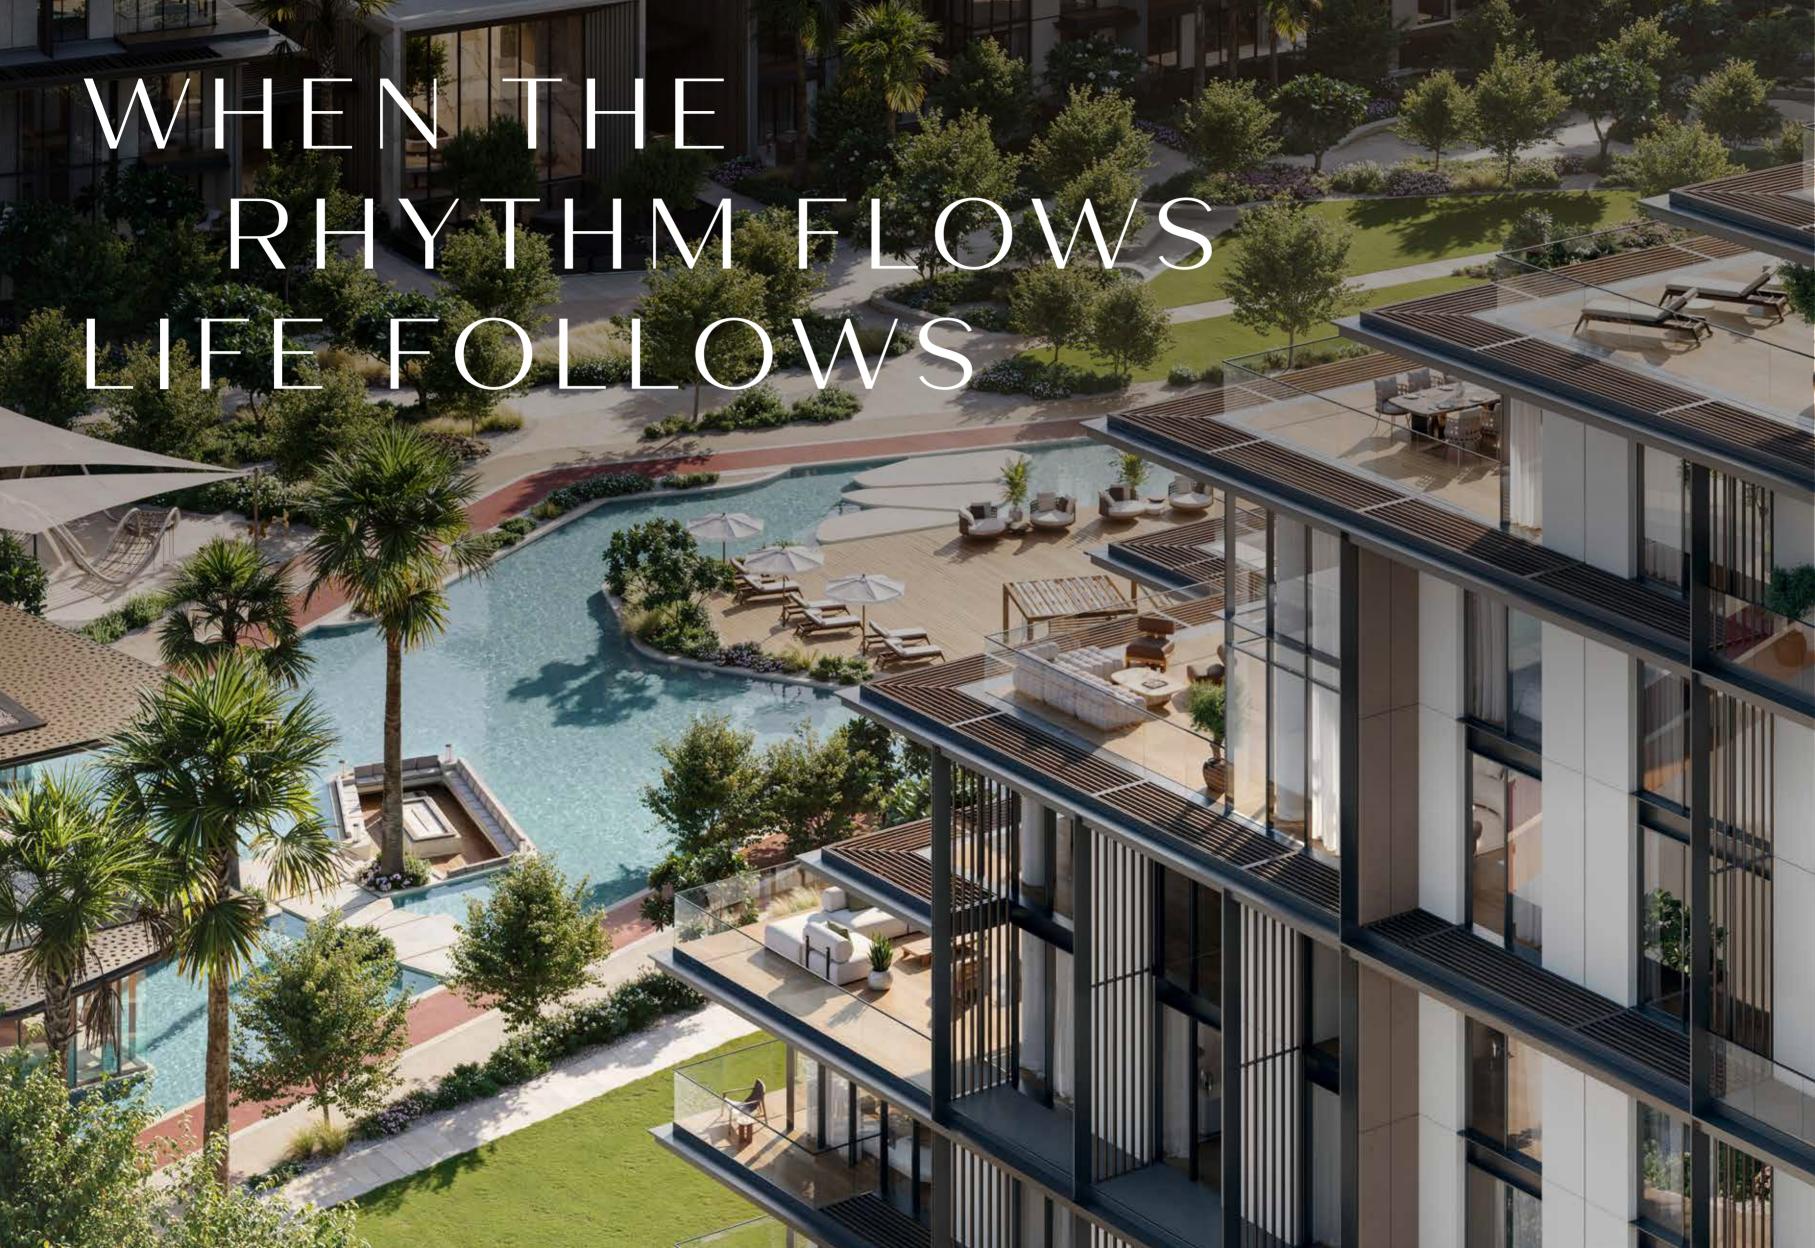

### RHYTHM

LET WATER

SHAPE

Water isn't just a feature at City Walk Crestlane, it's the essence of this masterfully designed community. Every building faces the water, making it the first thing you see, and the last thing you think about.

From tranquil reflections to gentle ripples, water flows through every corner of the community, creating an atmosphere of movement and connection. Whether you're sitting back to enjoy the view, taking a refreshing dip, or gliding through its depths, here, the water draws you into its rhythm.