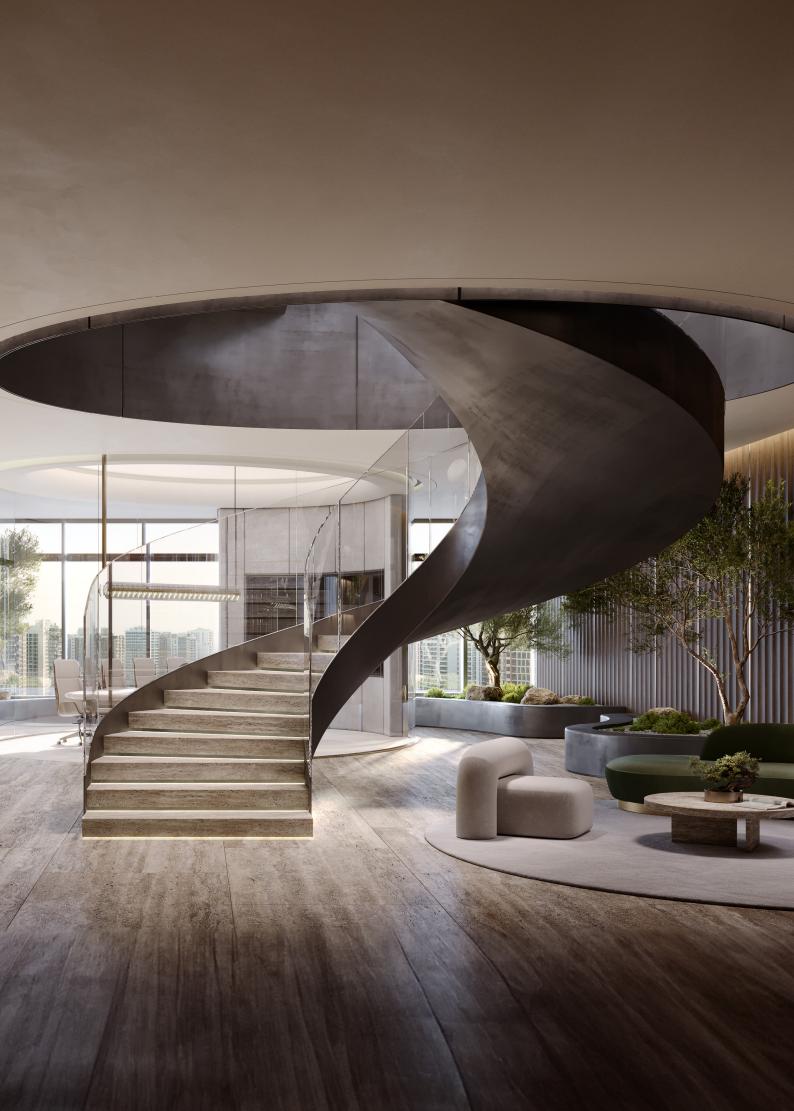

### INTRODUCING ENARA

Positioned at the apex of Dubai Canal, overlooking Marasi Bay, ENARA's design ingeniously evokes the essence of a metaphorical 'lighthouse', much like the vision of renowned business luminaries shaping the future.

#### PROJECT FEATURES

- First commercial property in Marasi Bay
- Architecture by Gensler
- 26 Offices including Grand and Ultra-Grand Office categories
- Flexible office spaces with expansion over whole levels or across multiple floors
- Each floor with its own private landscaped terrace
- 595 parking spaces
- Private Members' Club
- In proximity to The Lana, Dorchester Collection, Dubai amenities
- Private jetty granting access via a yacht trip to The Lana.
- Sky Deck, an outdoor event space, concession bar and terrace.
- Smart Building Management Systems (BMS)
- Sustainability and wellbeing at forefront with WiredScore and SmartScore Pre-Certification, envisioning LEED Platinum
- Views of Marasi Bay, Dubai Canal and Burj Khalifa with direct access to the Marina
- Direct connection to all major routes