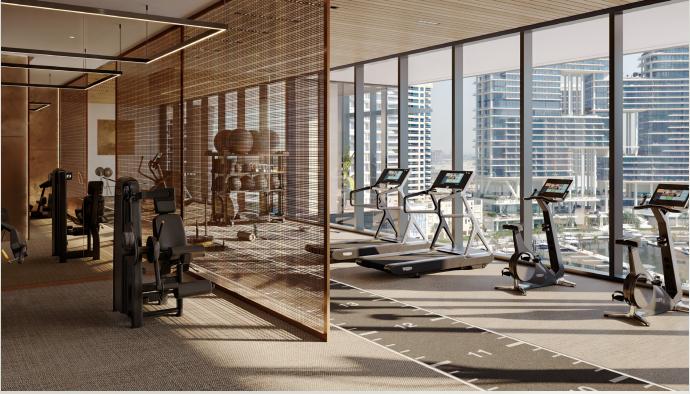

### PRIVATE MEMBERS' CLUB

- Direct access from offices
- 68,488 sq.ft. of space and exclusive amenities
- Michelin Star fine dining
- Bar lounge, coffee lounge
- Dedicated spa with pool, steam room, sauna and extensive treatments
- Fully-equipped fitness centre
- Landscaped sky deck with events space
- Business lounge, with meeting and conference space

# AMENITIES & SERVICES

- Lifestyle & business concierge for tickets, events and bookings
- Business lounge & conferencing facilities, booking & management
- 24/hr. valet service
- Organisational access to wellness facilities (via invitation)
- Business lounge, meeting & conference
- Priority access to The Lana, Dorchester Collection, Dubai for use of their facilities including a wealth of dining & leisure facilities
- Invitation to join new ultra-exclusive private members club for VIP purchasers, includes: Bar lounge, coffee lounge and Michelin Star level fine dining
- Performance personal training gym with extensive hydrotherapy and treatments options