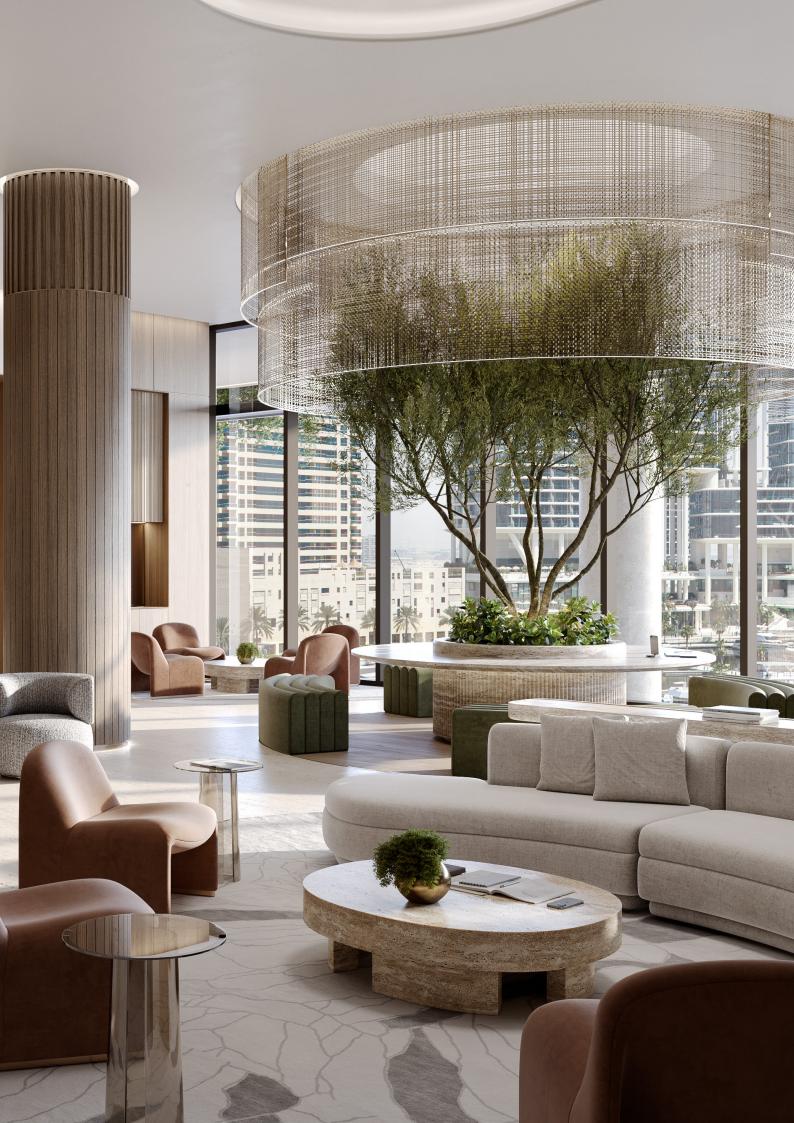

### PRIVATE MEMBERS' CLUB

- Direct access from offices
- 68,488 sq.ft. of space and exclusive amenities
- Michelin Star fine dining
- Bar lounge, coffee lounge
- Dedicated spa with pool, steam room, sauna and extensive treatments
- Fully-equipped fitness centre
- Landscaped sky deck with events space
- Business lounge, with meeting and conference space

# AMENITIES & SERVICES

- Lifestyle & business concierge for tickets, events and bookings
- Business lounge & conferencing facilities, booking & management
- 24/hr. valet service
- Organisational access to wellness facilities (via invitation)
- Business lounge, meeting & conference
- Priority access to The Lana, Dorchester Collection, Dubai for use of their facilities including a wealth of dining & leisure facilities
- Invitation to join new ultra-exclusive private members club for VIP purchasers, includes: Bar lounge, coffee lounge and Michelin Star level fine dining
- Performance personal training gym with extensive hydrotherapy and treatments options