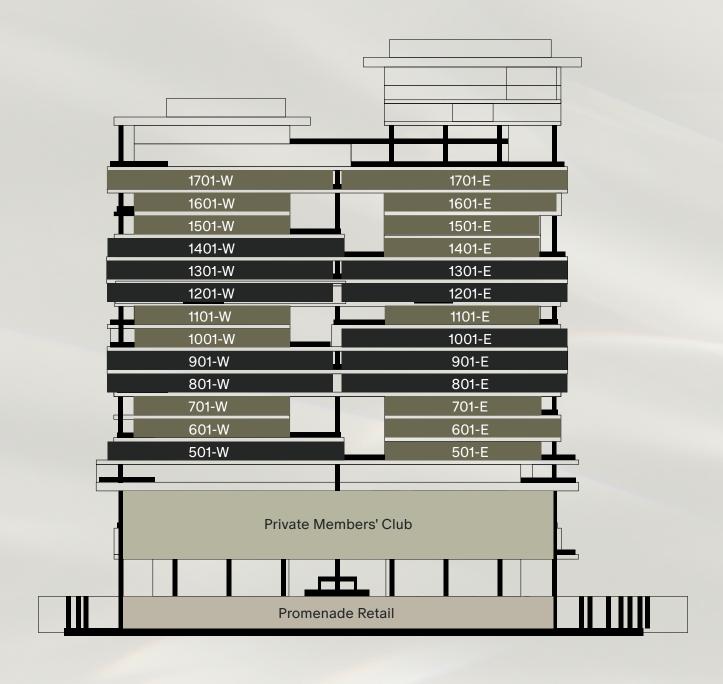

#### 68,488 SQ. FT.

PRIVATE MEMBERS' CLUB LEVEL 1 TO 4

**12** OFFICE ELEVATORS 595 PARKING SPACES

### PRIVATE MEMBERS' CLUB

- Direct access from offices
- 68,488 sq.ft. of space and exclusive amenities
- Michelin Star fine dining
- Bar lounge, coffee lounge
- Dedicated spa with pool, steam room, sauna and extensive treatments
- Fully-equipped fitness centre
- Landscaped sky deck with events space
- Business lounge, with meeting and conference space

# UNIT MIX