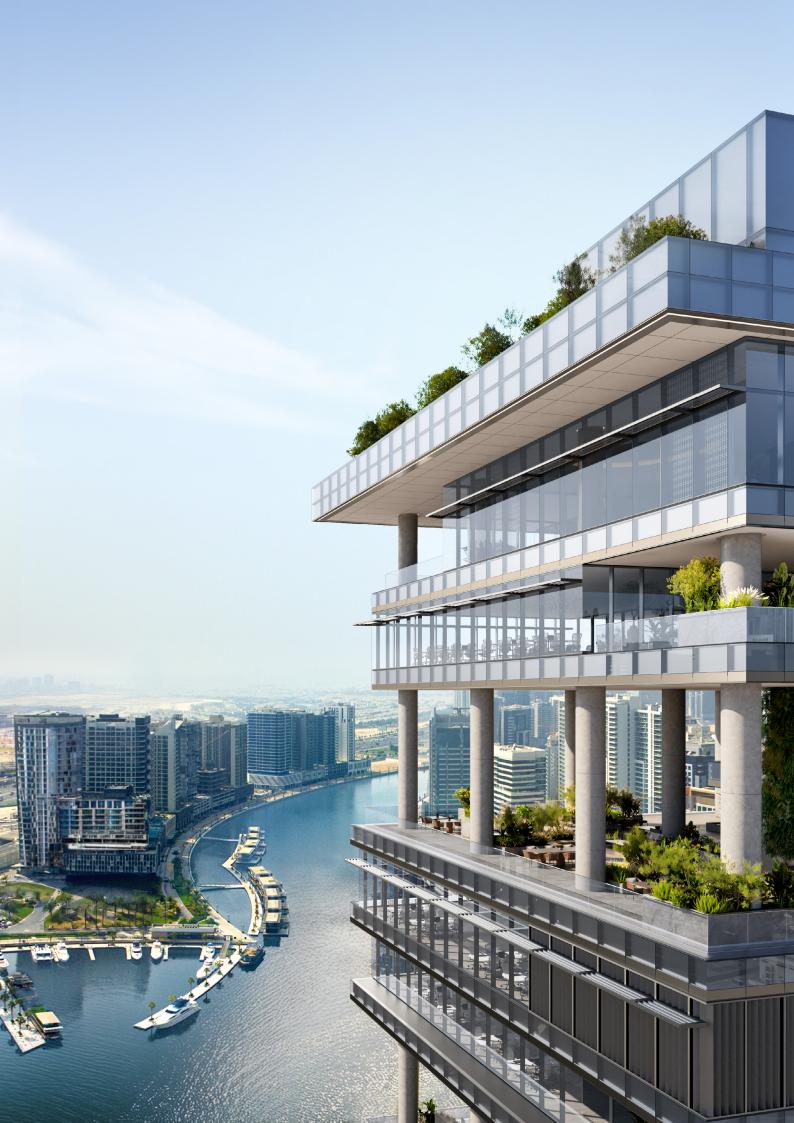

### INTRODUCING ENARA

Positioned at the apex of Dubai Canal, overlooking Marasi Bay, ENARA's design ingeniously evokes the essence of a metaphorical 'lighthouse', much like the vision of renowned business luminaries shaping the future.

#### PROJECT FEATURES

- First commercial property in Marasi Bay
- Architecture by Gensler
- 26 Offices including Grand and Ultra-Grand Office categories
- Flexible office spaces with expansion over whole levels or across multiple floors
- Each floor with its own private landscaped terrace
- 595 parking spaces
- Private Members' Club
- In proximity to The Lana, Dorchester Collection, Dubai amenities
- Private jetty granting access via a yacht trip to The Lana.
- Sky Deck, an outdoor event space, concession bar and terrace.
- Smart Building Management Systems (BMS)
- Sustainability and wellbeing at forefront with WiredScore and SmartScore Pre-Certification, envisioning LEED Platinum
- Views of Marasi Bay, Dubai Canal and Burj Khalifa with direct access to the Marina
- Direct connection to all major routes