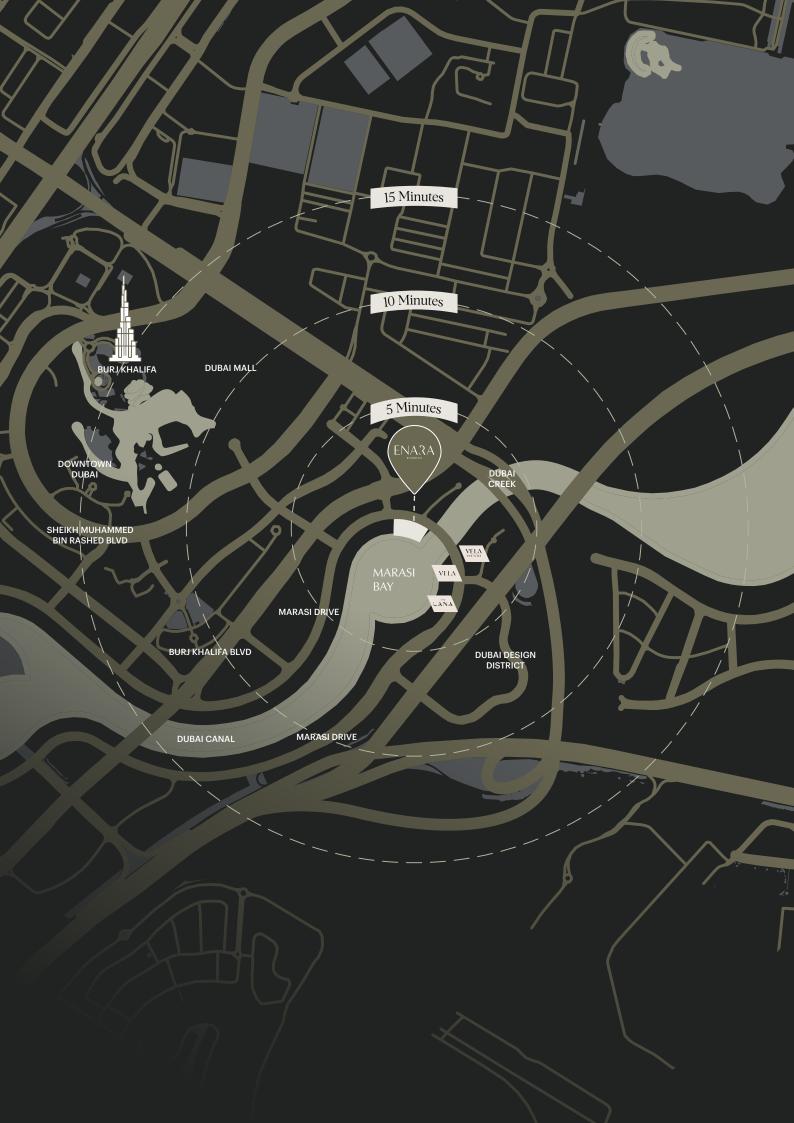

#### PROJECT FEATURES

- First commercial property in Marasi Bay
- Architecture by Gensler
- 26 Offices including Grand and Ultra-Grand Office categories
- Flexible office spaces with expansion over whole levels or across multiple floors
- Each floor with its own private landscaped terrace
- 595 parking spaces
- Private Members' Club
- In proximity to The Lana, Dorchester Collection, Dubai amenities
- Private jetty granting access via a yacht trip to The Lana.
- Sky Deck, an outdoor event space, concession bar and terrace.
- Smart Building Management Systems (BMS)
- Sustainability and wellbeing at forefront with WiredScore and SmartScore Pre-Certification, envisioning LEED Platinum
- Views of Marasi Bay, Dubai Canal and Burj Khalifa with direct access to the Marina
- Direct connection to all major routes