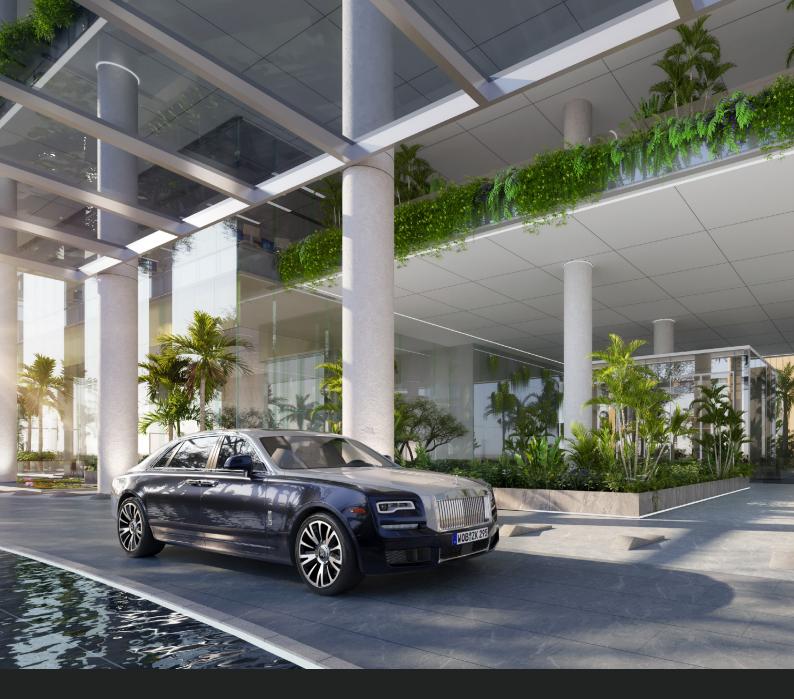

#### PROJECT FEATURES

- First commercial property in Marasi Bay
- Architecture by Gensler
- 26 Offices including Grand and Ultra-Grand Office categories
- Flexible office spaces with expansion over whole levels or across multiple floors
- Each floor with its own private landscaped terrace
- 595 parking spaces
- Private Members' Club
- In proximity to The Lana, Dorchester Collection, Dubai amenities
- Private jetty granting access via a yacht trip to The Lana.
- Sky Deck, an outdoor event space, concession bar and terrace.
- Smart Building Management Systems (BMS)
- Sustainability and wellbeing at forefront with WiredScore and SmartScore Pre-Certification, envisioning LEED Platinum
- Views of Marasi Bay, Dubai Canal and Burj Khalifa with direct access to the Marina
- Direct connection to all major routes

# AMENITIES & SERVICES

- Lifestyle & business concierge for tickets, events and bookings
- Business lounge & conferencing facilities, booking & management
- 24/hr. valet service
- Organisational access to wellness facilities (via invitation)
- Business lounge, meeting & conference
- Priority access to The Lana, Dorchester Collection, Dubai for use of their facilities including a wealth of dining & leisure facilities
- Invitation to join new ultra-exclusive private members club for VIP purchasers, includes: Bar lounge, coffee lounge and Michelin Star level fine dining
- Performance personal training gym with extensive hydrotherapy and treatments options