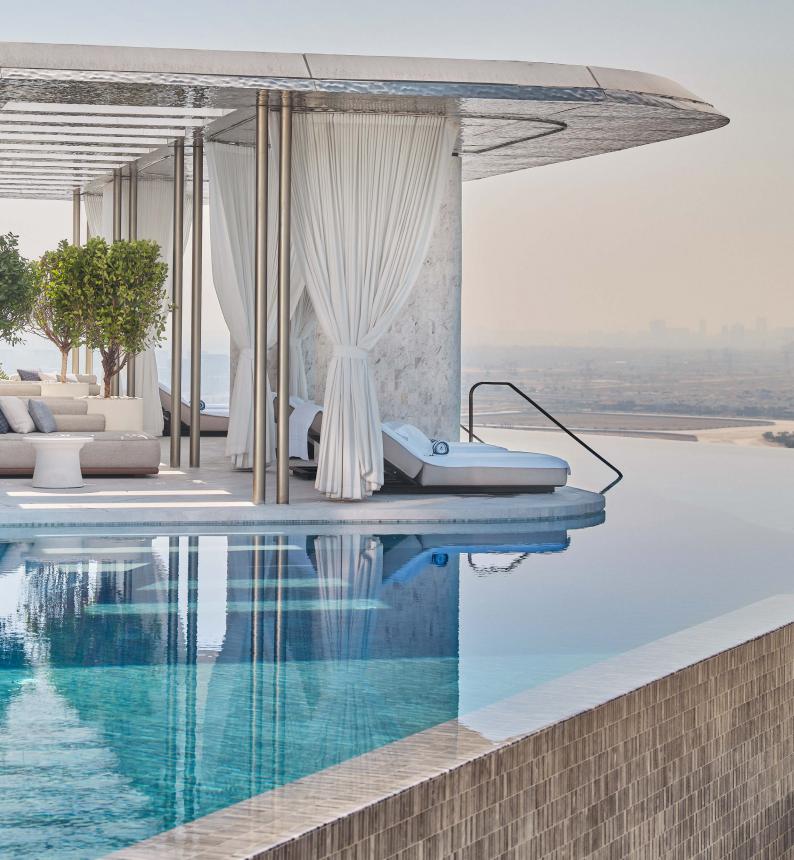

#### 68,488 SQ. FT.

PRIVATE MEMBERS' CLUB LEVEL 1 TO 4

**12** OFFICE ELEVATORS 595 PARKING SPACES

### PRIVATE MEMBERS' CLUB

- Direct access from offices
- 68,488 sq.ft. of space and exclusive amenities
- Michelin Star fine dining
- Bar lounge, coffee lounge
- Dedicated spa with pool, steam room, sauna and extensive treatments
- Fully-equipped fitness centre
- Landscaped sky deck with events space
- Business lounge, with meeting and conference space