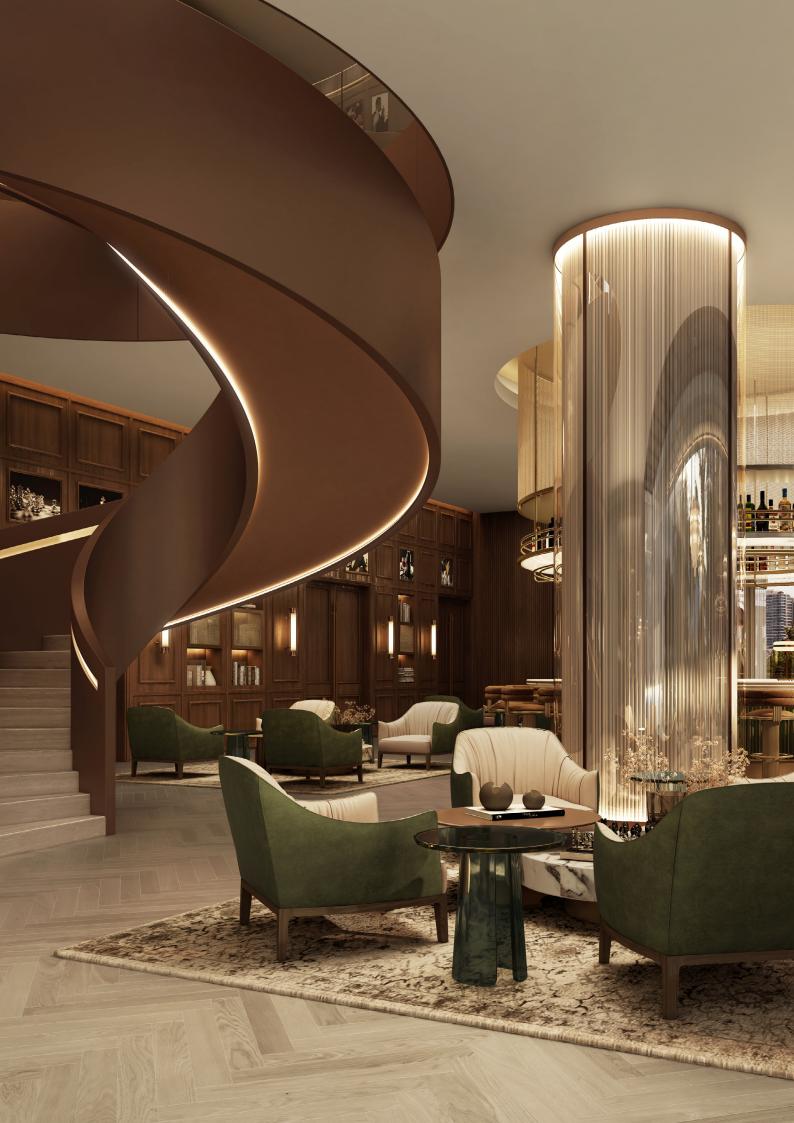

### PRIVATE MEMBERS' CLUB

- Direct access from offices
- 68,488 sq.ft. of space and exclusive amenities
- Michelin Star fine dining
- Bar lounge, coffee lounge
- Dedicated spa with pool, steam room, sauna and extensive treatments
- Fully-equipped fitness centre
- Landscaped sky deck with events space
- Business lounge, with meeting and conference space

# AMENITIES & SERVICES

- Lifestyle & business concierge for tickets, events and bookings
- Business lounge & conferencing facilities, booking & management
- 24/hr. valet service
- Organisational access to wellness facilities (via invitation)
- Business lounge, meeting & conference
- Priority access to The Lana, Dorchester Collection, Dubai for use of their facilities including a wealth of dining & leisure facilities
- Invitation to join new ultra-exclusive private members club for VIP purchasers, includes: Bar lounge, coffee lounge and Michelin Star level fine dining
- Performance personal training gym with extensive hydrotherapy and treatments options