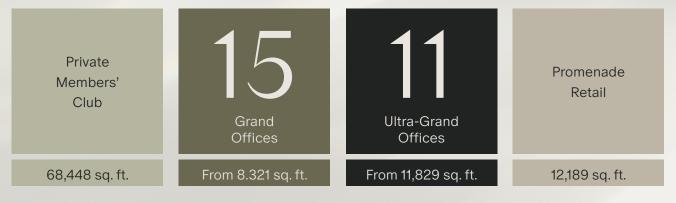

# 12,189 SQ. FT.

TOTAL RETAIL SPACE

#### 68,488 SQ. FT.

PRIVATE MEMBERS' CLUB LEVEL 1 TO 4

**12** OFFICE ELEVATORS 595 PARKING SPACES

### PRIVATE MEMBERS' CLUB

- Direct access from offices
- 68,488 sq.ft. of space and exclusive amenities
- Michelin Star fine dining
- Bar lounge, coffee lounge
- Dedicated spa with pool, steam room, sauna and extensive treatments
- Fully-equipped fitness centre
- Landscaped sky deck with events space
- Business lounge, with meeting and conference space