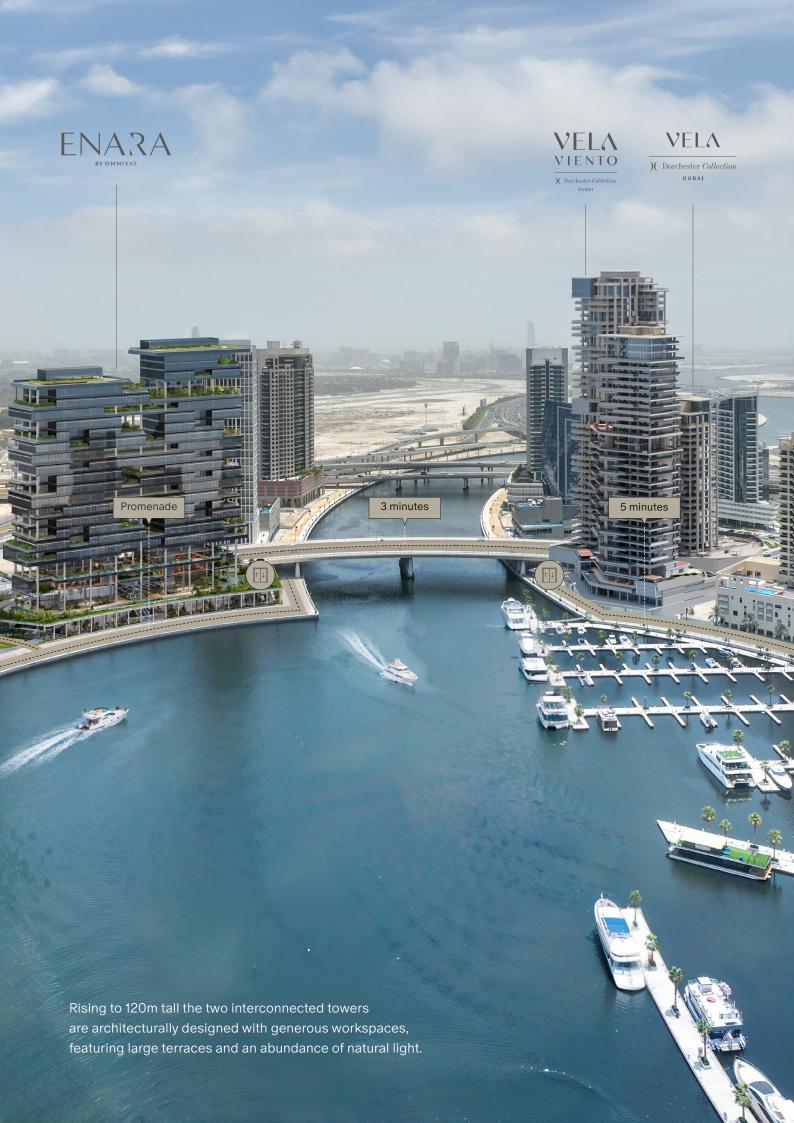

### INTRODUCING ENARA

Positioned at the apex of Dubai Canal, overlooking Marasi Bay, ENARA's design ingeniously evokes the essence of a metaphorical 'lighthouse', much like the vision of renowned business luminaries shaping the future.

The interconnectivity between ENARA and VELA & VELA Viento, Dorchester Collection, Dubai seamlessly blends business and lifestyle, with a bridge directly leading to the Promenade, complete with exclusive retail spaces and unique dining options.