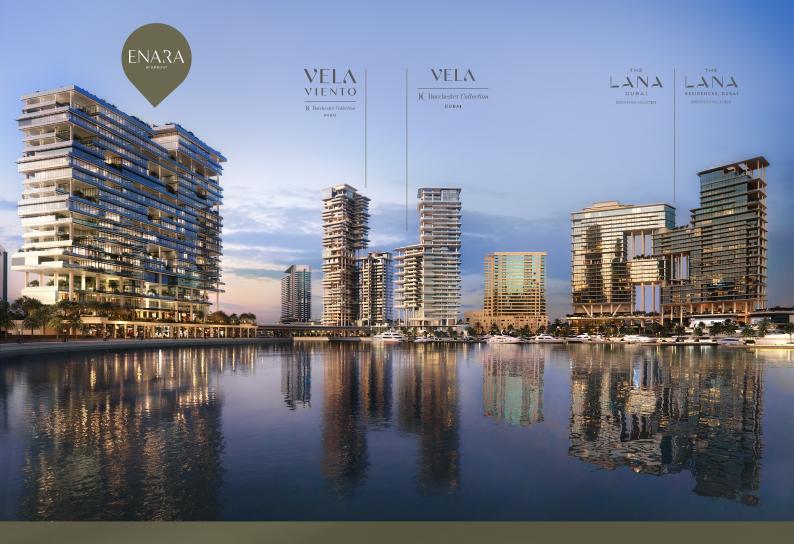

Building upon the uplifting legacy of The Lana, Dorchester Collection, Dubai; The Lana Residences, Dorchester Collection, Dubai; and VELA and VELA VIENTO, Dorchester Collection, Dubai, OMNIYAT introduces ENARA.

The interconnectivity between ENARA and VELA & VELA Viento, Dorchester Collection, Dubai seamlessly blends business and lifestyle, with a bridge directly leading to the Promenade, complete with exclusive retail spaces and unique dining options.

# IN PROXIMITY TO THE LANA

Owners and tenants enjoy access to nearby amenities at The Lana, Dorchester Collection, which include the region's first Dior Spa, rooftop bar, fine-dining restaurants and artisan cafes.