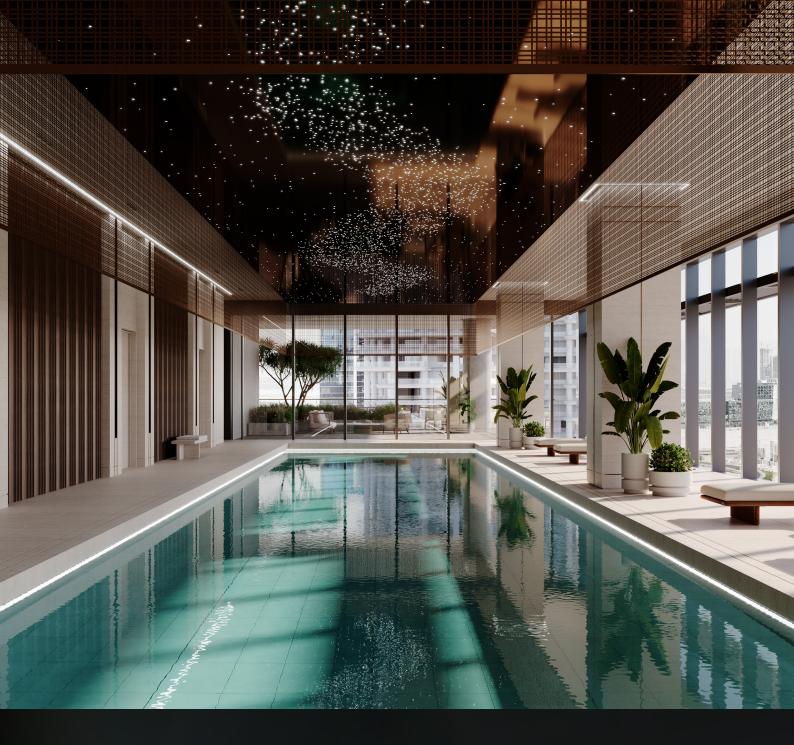

### PRIVATE MEMBERS' CLUB

- Direct access from offices
- 68,488 sq.ft. of space and exclusive amenities
- Michelin Star fine dining
- Bar lounge, coffee lounge
- Dedicated spa with pool, steam room, sauna and extensive treatments
- Fully-equipped fitness centre
- Landscaped sky deck with events space
- Business lounge, with meeting and conference space

# AMENITIES & SERVICES

- Lifestyle & business concierge for tickets, events and bookings
- Business lounge & conferencing facilities, booking & management
- 24/hr. valet service
- Organisational access to wellness facilities (via invitation)
- Business lounge, meeting & conference
- Priority access to The Lana, Dorchester Collection, Dubai for use of their facilities including a wealth of dining & leisure facilities
- Invitation to join new ultra-exclusive private members club for VIP purchasers, includes: Bar lounge, coffee lounge and Michelin Star level fine dining
- Performance personal training gym with extensive hydrotherapy and treatments options