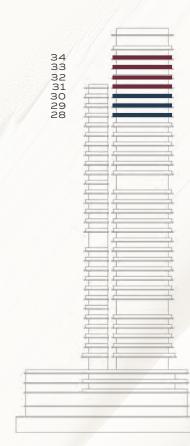

FLOOR 28 - 30

FLOOR 31 - 34 (EXECUTIVE)

TYPE C

INTERNAL AREA 1,521 - 1,526 SQ.FT

EXTERNAL AREA 222 SQ.FT

TOTAL AREA 1,743 - 1,748 SQ.FT

FLOOR 31 - 34 (EXECUTIVE)

TYPE A