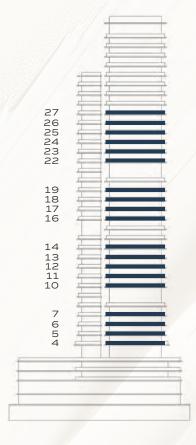

UNIT 06 FLOOR 10 - 14, 16 - 30 UNIT 10

### TYPE B

| TOTAL AREA    | 1,636 - 1,816 | SQ.FT |
|---------------|---------------|-------|
| EXTERNAL AREA | 315 - 496     | SQ.FT |
| INTERNAL AREA | 1,320 - 1,322 | SQ.FT |

FLOOR 10 - 14, 16 - 19, 22 - 27

TYPE C1 & C2

| TOTAL AREA    | 1.185 - 1.393 | SQ.FT |
|---------------|---------------|-------|
| EXTERNAL AREA | 129 - 326     | SQ.FT |
| INTERNAL AREA | 1,055 - 1,068 | SQ.FT |

FLOOR 10 - 14, 16 - 19, 22 - 27