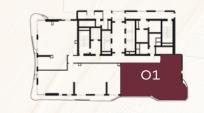

# 3 BEDROOM - MASIONETTE

LOWER LEVEL

UPPER LEVEL

UNITAREAS

INTERNAL AREA 2,785 - 2,813 SQ.FT

EXTERNAL AREA 171 SQ.FT

TOTAL AREA 2,956 - 2,984 SQ.FT

UPPER LEVEL FLOOR 2