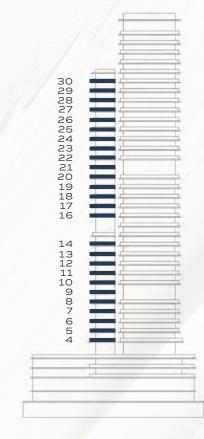

### TYPE B

| TOTAL AREA    | 1,636 - 1,816 | SQ.FT |
|---------------|---------------|-------|
| EXTERNAL AREA | 315 - 496     | SQ.FT |
| INTERNAL AREA | 1,320 - 1,322 | SQ.FT |

FLOOR 10 - 14, 16 - 19, 22 - 27