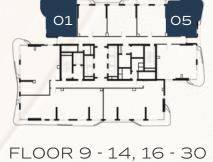

### TYPE B

| TOTAL AREA    | 1,636 - 1,816 | SQ.FT |
|---------------|---------------|-------|
| EXTERNAL AREA | 315 - 496     | SQ.FT |
| INTERNAL AREA | 1,320 - 1,322 | SQ.FT |

FLOOR 10 - 14, 16 - 19, 22 - 27