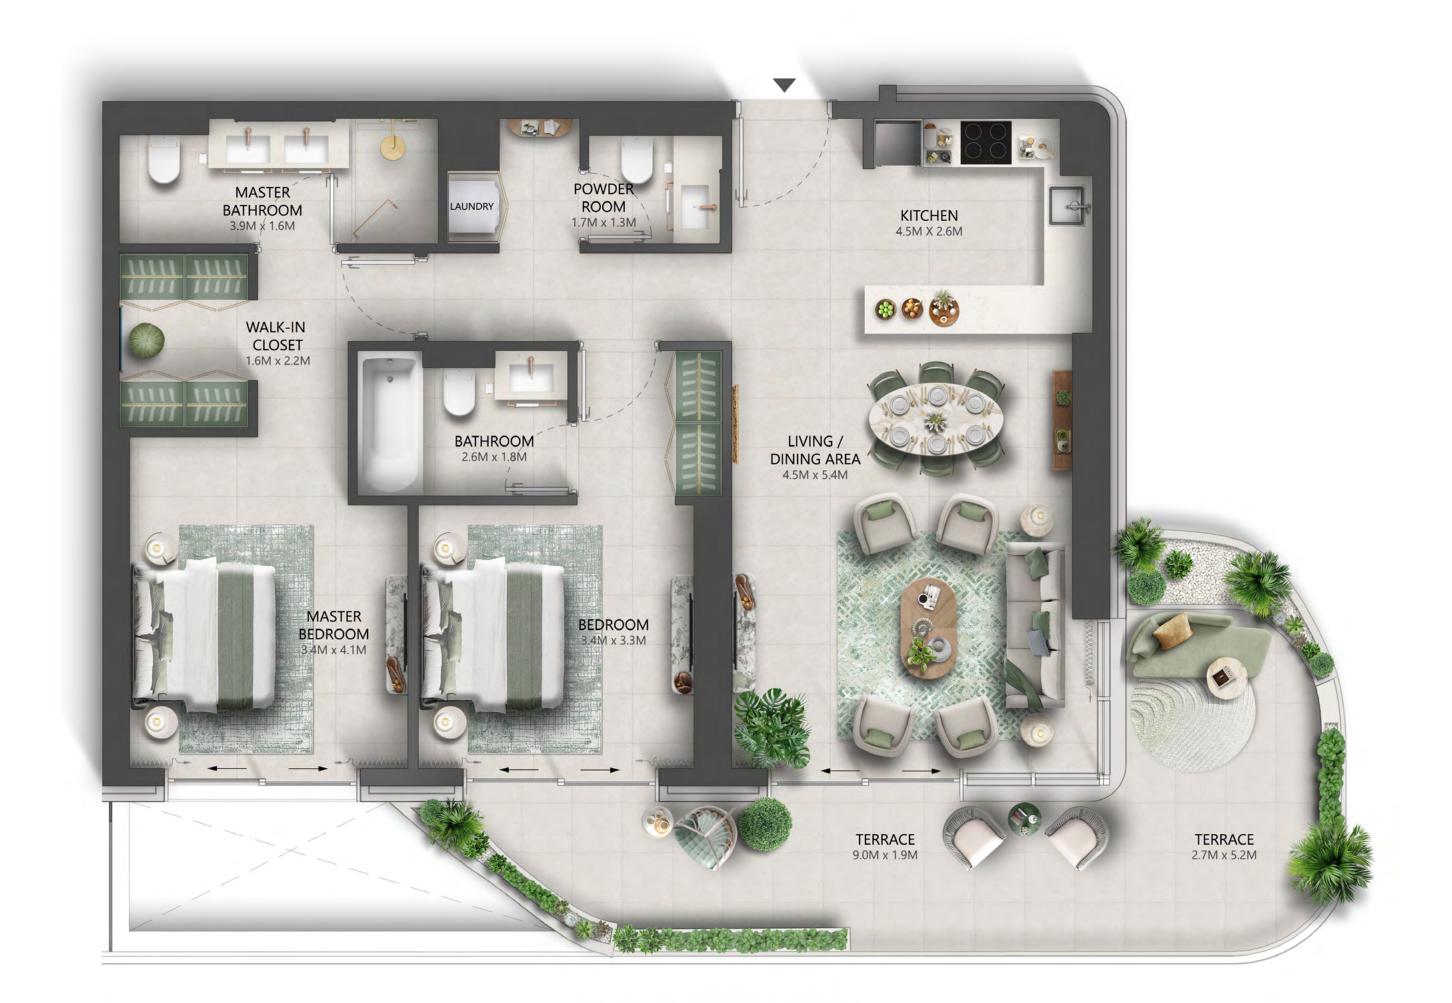

### TYPE B

| TOTAL AREA    | 1,636 - 1,816 | SQ.FT |
|---------------|---------------|-------|
| EXTERNAL AREA | 315 - 496     | SQ.FT |
| INTERNAL AREA | 1,320 - 1,322 | SQ.FT |

FLOOR 10 - 14, 16 - 19, 22 - 27

TYPE C1 & C2

| TOTAL AREA    | 1.185 - 1.393 | SQ.FT |
|---------------|---------------|-------|
| EXTERNAL AREA | 129 - 326     | SQ.FT |
| INTERNAL AREA | 1,055 - 1,068 | SQ.FT |

FLOOR 10 - 14, 16 - 19, 22 - 27