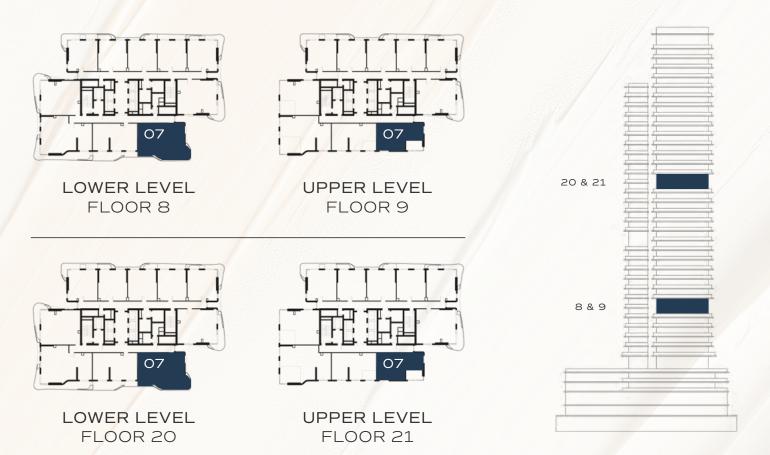

#### TYPE A

| TOTAL AREA    | 1,255 - 1,387 | SQ.FT |
|---------------|---------------|-------|
| EXTERNAL AREA | 216 - 349     | SQ.FT |
| INTERNAL AREA | 1,034 - 1,047 | SQ.FT |

FLOOR 5 - 7

FLOOR 8, 9, 20, 21

UNIT 06 FLOOR 10 - 14, 16 - 30 UNIT 10