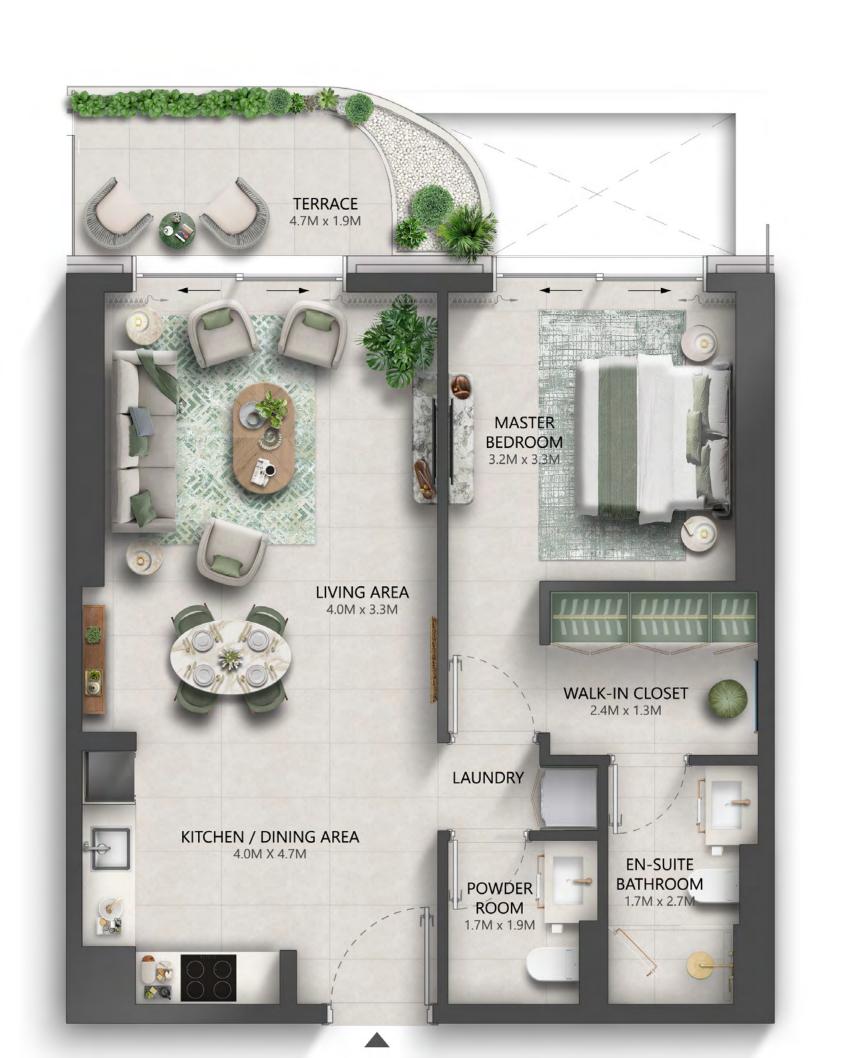

### TYPE A2

| TOTAL AREA    | 791 - 836 | SQ.FT |
|---------------|-----------|-------|
| EXTERNAL AREA | 108 - 153 | SQ.FT |
| INTERNAL AREA | 683       | SQ.FT |

TYPE B1 & B2

| TOTAL AREA    | 893 - 1.022 | SQ.FT |
|---------------|-------------|-------|
| EXTERNAL AREA | 196 - 329   | SQ.FT |
| INTERNAL AREA | 693 - 701   | SQ.FT |