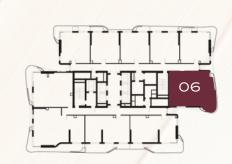

#### TYPE A1







| TOTAL AREA    | 749 - 787 | SQ.FT |
|---------------|-----------|-------|
| EXTERNAL AREA | 73 - 99   | SQ.FT |
| INTERNAL AREA | 674 - 688 | SQ.FT |







### TYPE A2







| TOTAL AREA    | 791 - 836 | SQ.FT |
|---------------|-----------|-------|
| EXTERNAL AREA | 108 - 153 | SQ.FT |
| INTERNAL AREA | 683       | SQ.FT |









TYPE B1 & B2







| TOTAL AREA    | 893 - 1.022 | SQ.FT |
|---------------|-------------|-------|
| EXTERNAL AREA | 196 - 329   | SQ.FT |
| INTERNAL AREA | 693 - 701   | SQ.FT |











#### TYPE A







| TOTAL AREA    | 1,255 - 1,387 | SQ.FT |
|---------------|---------------|-------|
| EXTERNAL AREA | 216 - 349     | SQ.FT |
| INTERNAL AREA | 1,034 - 1,047 | SQ.FT |







FLOOR 5 - 7



FLOOR 8, 9, 20, 21



UNIT 06 FLOOR 10 - 14, 16 - 30 UNIT 10







### TYPE B







| TOTAL AREA    | 1,636 - 1,816 | SQ.FT |
|---------------|---------------|-------|
| EXTERNAL AREA | 315 - 496     | SQ.FT |
| INTERNAL AREA | 1,320 - 1,322 | SQ.FT |







FLOOR 10 - 14, 16 - 19, 22 - 27



TYPE C1 & C2







| TOTAL AREA    | 1.185 - 1.393 | SQ.FT |
|---------------|---------------|-------|
| EXTERNAL AREA | 129 - 326     | SQ.FT |
| INTERNAL AREA | 1,055 - 1,068 | SQ.FT |









FLOOR 10 - 14, 16 - 19, 22 - 27



### TYPE A







| TOTAL AREA    | 1,563 | SQ.FT |
|---------------|-------|-------|
| EXTERNAL AREA | 209   | SQ.FT |
| INTERNAL AREA | 1,354 | SQ.FT |









TYPE B







| TOTAL AREA    | 2,196 - 2,198 | SQ.FT |
|---------------|---------------|-------|
| EXTERNA