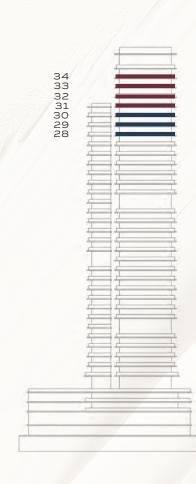

FLOOR 28 - 30

FLOOR 31 - 34 (EXECUTIVE)

TYPE C

INTERNAL AREA 1,521 - 1,526 SQ.FT

EXTERNAL AREA 222 SQ.FT

TOTAL AREA 1,743 - 1,748 SQ.FT

FLOOR 31 - 34 (EXECUTIVE)

TYPE A