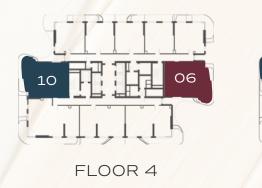

#### TYPE A1







| TOTAL AREA    | 749 - 787 | SQ.FT |
|---------------|-----------|-------|
| EXTERNAL AREA | 73 - 99   | SQ.FT |
| INTERNAL AREA | 674 - 688 | SQ.FT |







### TYPE A2







| TOTAL AREA    | 791 - 836 | SQ.FT |
|---------------|-----------|-------|
| EXTERNAL AREA | 108 - 153 | SQ.FT |
| INTERNAL AREA | 683       | SQ.FT |









TYPE B1 & B2







| TOTAL AREA    | 893 - 1.022 | SQ.FT |
|---------------|-------------|-------|
| EXTERNAL AREA | 196 - 329   | SQ.FT |
| INTERNAL AREA | 693 - 701   | SQ.FT |











#### TYPE A







| TOTAL AREA    | 1,255 - 1,387 | SQ.FT |
|---------------|---------------|-------|
| EXTERNAL AREA | 216 - 349     | SQ.FT |
| INTERNAL AREA | 1,034 - 1,047 | SQ.FT |







FLOOR 5 - 7



FLOOR 8, 9, 20, 21



UNIT 06 FLOOR 10 - 14, 16 - 30 UNIT 10







### TYPE B







| TOTAL AREA    | 1,636 - 1,816 | SQ.FT |
|---------------|---------------|-------|
| EXTERNAL AREA | 315 - 496     | SQ.FT |
| INTERNAL AREA | 1,320 - 1,322 | SQ.FT |







FLOOR 10 - 14, 16 - 19, 22 - 27



TYPE C1 & C2







| TOTAL AREA    | 1.185 - 1.393 | SQ.FT |
|---------------|---------------|-------|
| EXTERNAL AREA | 129 - 326     | SQ.FT |
| INTERNAL AREA | 1,055 - 1,068 | SQ.FT |









FLOOR 10 - 14, 16 - 19, 22 - 27



### TYPE A







| TOTAL AREA    | 1,563 | SQ.FT |
|---------------|-------|-------|
| EXTERNAL AREA | 209   | SQ.FT |
| INTERNAL AREA | 1,354 | SQ.FT |









TYPE B







| TOTAL AREA    | 2,196 - 2,198 | SQ.FT |
|---------------|---------------|-