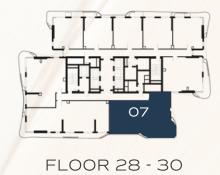

FLOOR 28 - 30

FLOOR 31 - 34 (EXECUTIVE)

TYPE C

INTERNAL AREA 1,521 - 1,526 SQ.FT

EXTERNAL AREA 222 SQ.FT

TOTAL AREA 1,743 - 1,748 SQ.FT

FLOOR 31 - 34 (EXECUTIVE)

TYPE A