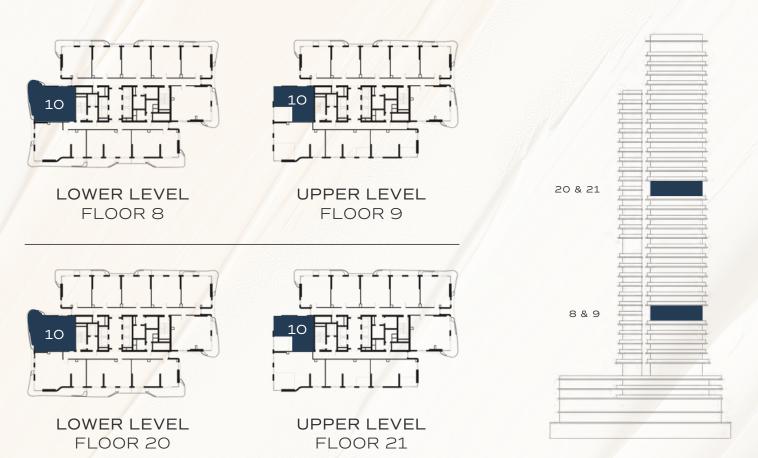

.FT |









FLOOR 10 - 14, 16 - 19, 22 - 27



### TYPE A







| TOTAL AREA    | 1,563 | SQ.FT |
|---------------|-------|-------|
| EXTERNAL AREA | 209   | SQ.FT |
| INTERNAL AREA | 1,354 | SQ.FT |









TYPE B







| TOTAL AREA    | 2,196 - 2,198 | SQ.FT |
|---------------|---------------|-------|
| EXTERNAL AREA | 436 - 438     | SQ.FT |
| INTERNAL AREA | 1,759 - 1,760 | SQ.FT |





FLOOR 28 - 30





FLOOR 31 - 34 (EXECUTIVE)

TYPE C







INTERNAL AREA 1,521 - 1,526 SQ.FT

EXTERNAL AREA 222 SQ.FT

TOTAL AREA 1,743 - 1,748 SQ.FT







FLOOR 31 - 34 (EXECUTIVE)



TYPE A







LOWER LEVEL

UPPER LEVEL



| TOTAL AREA    | 2,133 - 2,166 | SQ.FT |
|---------------|---------------|-------|
| EXTERNAL AREA | 209 - 242     | SQ.FT |
| INTERNAL AREA | 1,924         | SQ.FT |







TYPE B







LOWER LEVEL

UPPER LEVEL



| TOTAL AREA    | 2,722 - 2,797 | SQ.FT |
|---------------|---------------|-------|
| EXTERNAL AREA | 384 - 458     | SQ.FT |
| INTERNAL AREA | 2,337 - 2,339 | SQ.FT |







TYPE C







LOWER LEVEL

UPPER LEVEL



| TOTAL AREA    | 2,024 - 2,079 | SQ.FT |
|---------------|---------------|-------|
| EXTERNAL AREA | 281 - 335     | SQ.FT |
| INTERNAL AREA | 1,743         | SQ.FT |







TYPE D







UPPER LEVEL

LOWER LEVEL





| TOTAL AREA    | 2,146 - 2,206 | SQ.FT |
|---------------|---------------|-------|
| EXTERNAL AREA | 367 - 427     | SQ.FT |
| INTERNAL AREA | 1,778 - 1,779 | SQ.FT |







# 3 BEDROOM - MASIONETTE





LOWER LEVEL



UPPER LEVEL

UNITAREAS

INTERNAL AREA 2,785 - 2,813 SQ.FT

EXTERNAL AREA 171 SQ.FT

TOTAL AREA 2,9