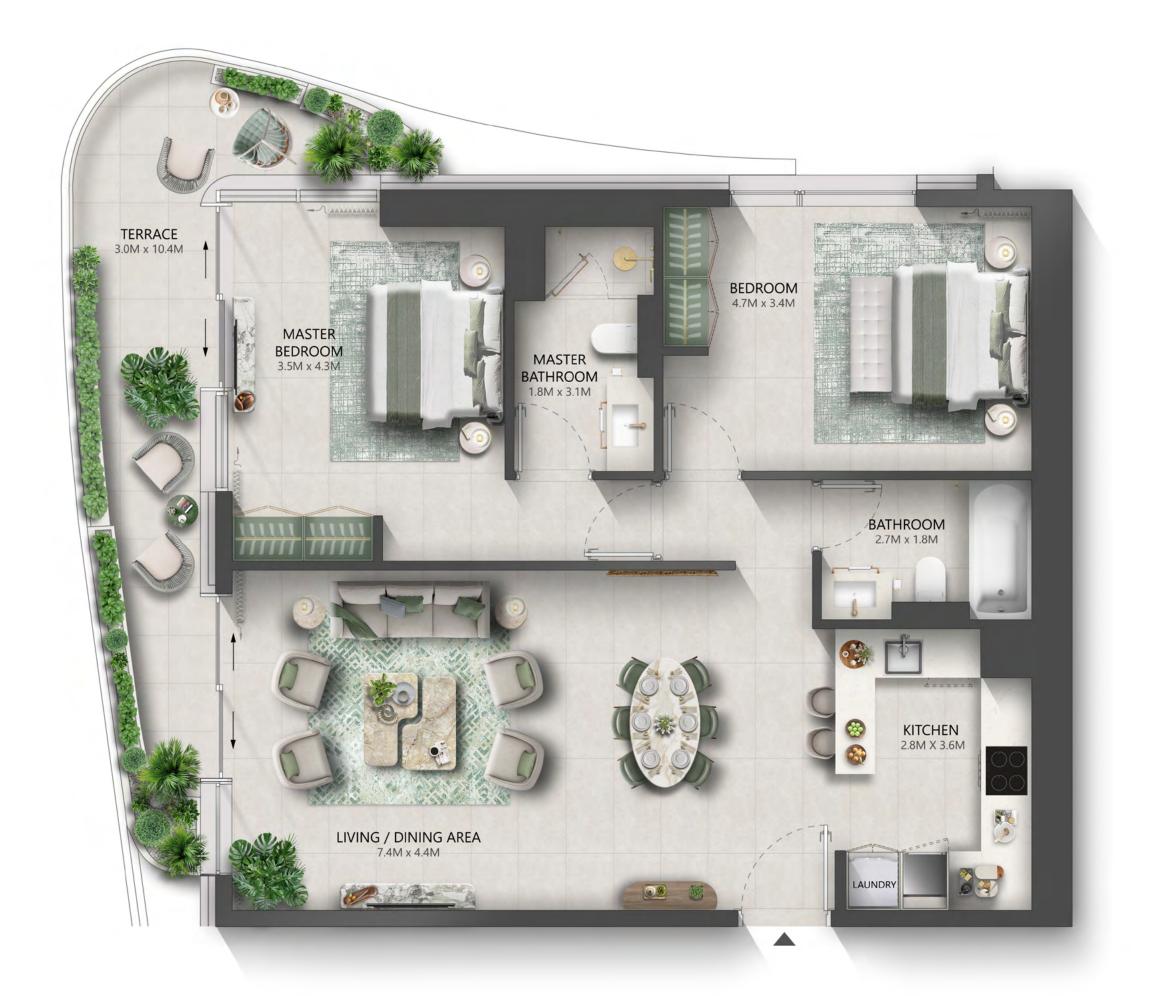

### TYPE B

| TOTAL AREA    | 1,636 - 1,816 | SQ.FT |
|---------------|---------------|-------|
| EXTERNAL AREA | 315 - 496     | SQ.FT |
| INTERNAL AREA | 1,320 - 1,322 | SQ.FT |

FLOOR 10 - 14, 16 - 19, 22 - 27