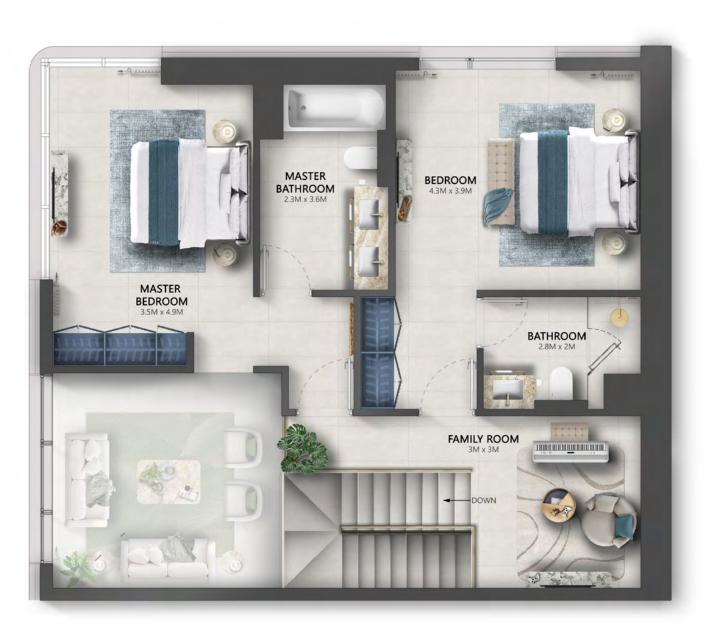

# 3 BEDROOM - MASIONETTE

LOWER LEVEL

UPPER LEVEL

UNITAREAS

INTERNAL AREA 2,785 - 2,813 SQ.FT

EXTERNAL AREA 171 SQ.FT

TOTAL AREA 2,956 - 2,984 SQ.FT

UPPER LEVEL FLOOR 2