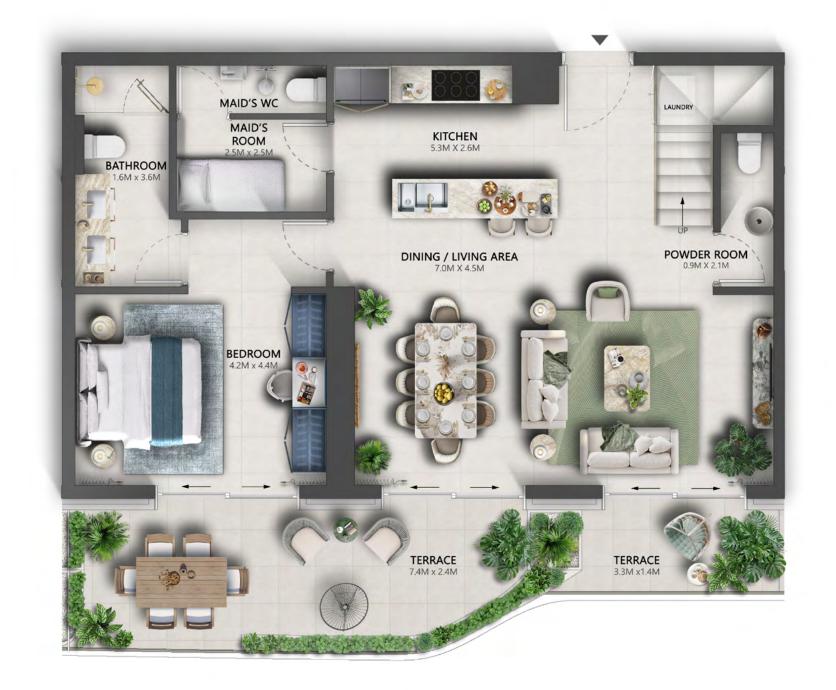

LOWER LEVEL

UPPER LEVEL

| TOTAL AREA    | 2,133 - 2,166 | SQ.FT |
|---------------|---------------|-------|
| EXTERNAL AREA | 209 - 242     | SQ.FT |
| INTERNAL AREA | 1,924         | SQ.FT |

TYPE B

LOWER LEVEL

UPPER LEVEL

| TOTAL AREA    | 2,722 - 2,797 | SQ.FT |
|---------------|---------------|-------|
| EXTERNAL AREA | 384 - 458     | SQ.FT |
| INTERNAL AREA | 2,337 - 2,339 | SQ.FT |

TYPE C

LOWER LEVEL

UPPER LEVEL