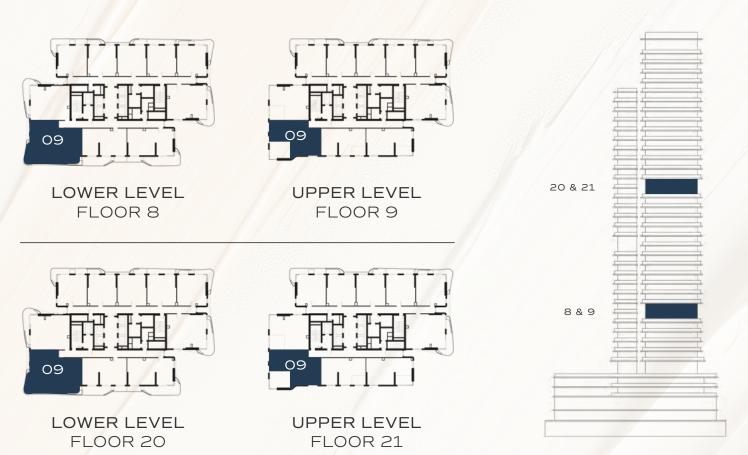

B







| TOTAL AREA    | 2,196 - 2,198 | SQ.FT |
|---------------|---------------|-------|
| EXTERNAL AREA | 436 - 438     | SQ.FT |
| INTERNAL AREA | 1,759 - 1,760 | SQ.FT |





FLOOR 28 - 30





FLOOR 31 - 34 (EXECUTIVE)

TYPE C







INTERNAL AREA 1,521 - 1,526 SQ.FT

EXTERNAL AREA 222 SQ.FT

TOTAL AREA 1,743 - 1,748 SQ.FT







FLOOR 31 - 34 (EXECUTIVE)



TYPE A







LOWER LEVEL

UPPER LEVEL



| TOTAL AREA    | 2,133 - 2,166 | SQ.FT |
|---------------|---------------|-------|
| EXTERNAL AREA | 209 - 242     | SQ.FT |
| INTERNAL AREA | 1,924         | SQ.FT |







TYPE B







LOWER LEVEL

UPPER LEVEL



| TOTAL AREA    | 2,722 - 2,797 | SQ.FT |
|---------------|---------------|-------|
| EXTERNAL AREA | 384 - 458     | SQ.FT |
| INTERNAL AREA | 2,337 - 2,339 | SQ.FT |







TYPE C







LOWER LEVEL

UPPER LEVEL



| TOTAL AREA    | 2,024 - 2,079 | SQ.FT |
|---------------|---------------|-------|
| EXTERNAL AREA | 281 - 335     | SQ.FT |
| INTERNAL AREA | 1,743         | SQ.FT |







TYPE D







UPPER LEVEL

LOWER LEVEL





| TOTAL AREA    | 2,146 - 2,206 | SQ.FT |
|---------------|---------------|-------|
| EXTERNAL AREA | 367 - 427     | SQ.FT |
| INTERNAL AREA | 1,778 - 1,779 | SQ.FT |







# 3 BEDROOM - MASIONETTE





LOWER LEVEL



UPPER LEVEL

UNITAREAS

INTERNAL AREA 2,785 - 2,813 SQ.FT

EXTERNAL AREA 171 SQ.FT

TOTAL AREA 2,956 - 2,984 SQ.FT









UPPER LEVEL FLOOR 2



# 4 BEDROOM - PENTHOUSE







| TOTAL AREA    | 5,778 | SQ.FT |
|---------------|-------|-------|
| EXTERNAL AREA | 2,549 | SQ.FT |
| INTERNAL AREA | 3,229 | SQ.FT |