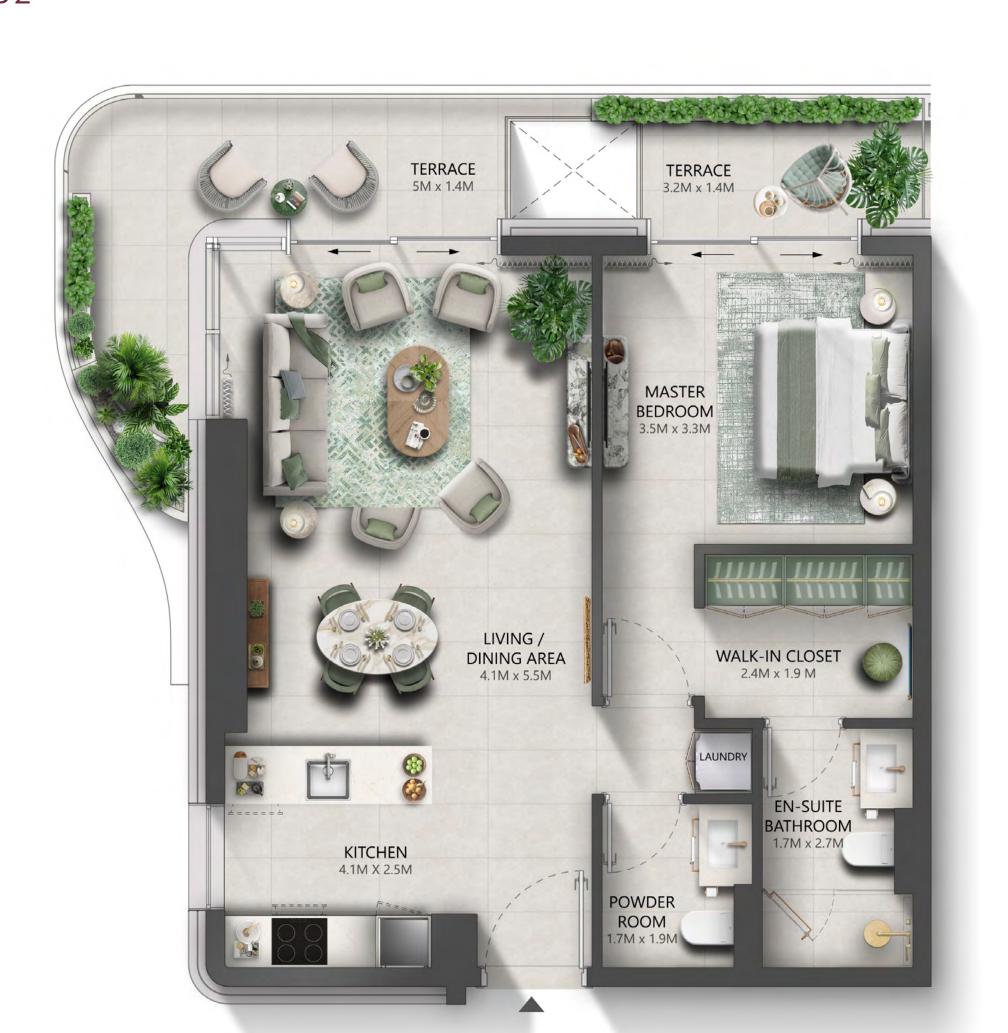

#### TYPE A1

| TOTAL AREA    | 749 - 787 | SQ.FT |
|---------------|-----------|-------|
| EXTERNAL AREA | 73 - 99   | SQ.FT |
| INTERNAL AREA | 674 - 688 | SQ.FT |