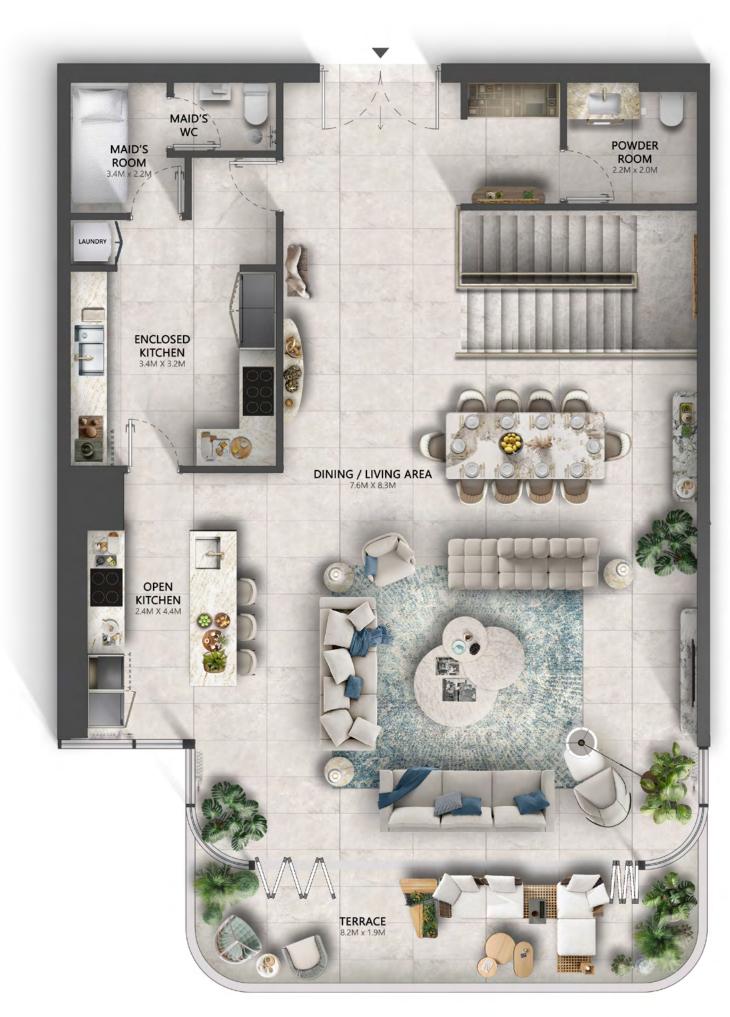

# 3 BEDROOM - MASIONETTE

LOWER LEVEL

UPPER LEVEL

UNITAREAS

INTERNAL AREA 2,785 - 2,813 SQ.FT

EXTERNAL AREA 171 SQ.FT

TOTAL AREA 2,956 - 2,984 SQ.FT

UPPER LEVEL FLOOR 2