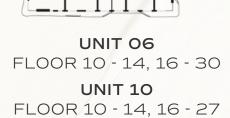

TOTAL AREA    | 749 - 787 | SQ.FT |
|---------------|-----------|-------|
| EXTERNAL AREA | 73 - 99   | SQ.FT |
| INTERNAL AREA | 674 - 688 | SQ.FT |







### TYPE A2







| TOTAL AREA    | 791 - 836 | SQ.FT |
|---------------|-----------|-------|
| EXTERNAL AREA | 108 - 153 | SQ.FT |
| INTERNAL AREA | 683       | SQ.FT |









TYPE B1 & B2







| TOTAL AREA    | 893 - 1.022 | SQ.FT |
|---------------|-------------|-------|
| EXTERNAL AREA | 196 - 329   | SQ.FT |
| INTERNAL AREA | 693 - 701   | SQ.FT |











#### TYPE A







| TOTAL AREA    | 1,255 - 1,387 | SQ.FT |
|---------------|---------------|-------|
| EXTERNAL AREA | 216 - 349     | SQ.FT |
| INTERNAL AREA | 1,034 - 1,047 | SQ.FT |







FLOOR 5 - 7



FLOOR 8, 9, 20, 21



UNIT 06 FLOOR 10 - 14, 16 - 30 UNIT 10







### TYPE B







| TOTAL AREA    | 1,636 - 1,816 | SQ.FT |
|---------------|---------------|-------|
| EXTERNAL AREA | 315 - 496     | SQ.FT |
| INTERNAL AREA | 1,320 - 1,322 | SQ.FT |







FLOOR 10 - 14, 16 - 19, 22 - 27



TYPE C1 & C2







| TOTAL AREA    | 1.185 - 1.393 | SQ.FT |
|---------------|---------------|-------|
| EXTERNAL AREA | 129 - 326     | SQ.FT |
| INTERNAL AREA | 1,055 - 1,068 | SQ.FT |









FLOOR 10 - 14, 16 - 19, 22 - 27



### TYPE A







| TOTAL AREA    | 1,563 | SQ.FT |
|---------------|-------|-------|
| EXTERNAL AREA | 209   | SQ.FT |
| INTERNAL AREA | 1,354 | SQ.FT |









TYPE B







| TOTAL AREA    | 2,196 - 2,198 | SQ.FT |
|---------------|---------------|-------|
| EXTERNAL AREA | 436 - 438     | SQ.FT |
| INTERNAL AREA | 1,759 - 1,760