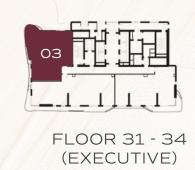

FLOOR 28 - 30

FLOOR 31 - 34 (EXECUTIVE)

TYPE C

INTERNAL AREA 1,521 - 1,526 SQ.FT

EXTERNAL AREA 222 SQ.FT

TOTAL AREA 1,743 - 1,748 SQ.FT

FLOOR 31 - 34 (EXECUTIVE)

TYPE A