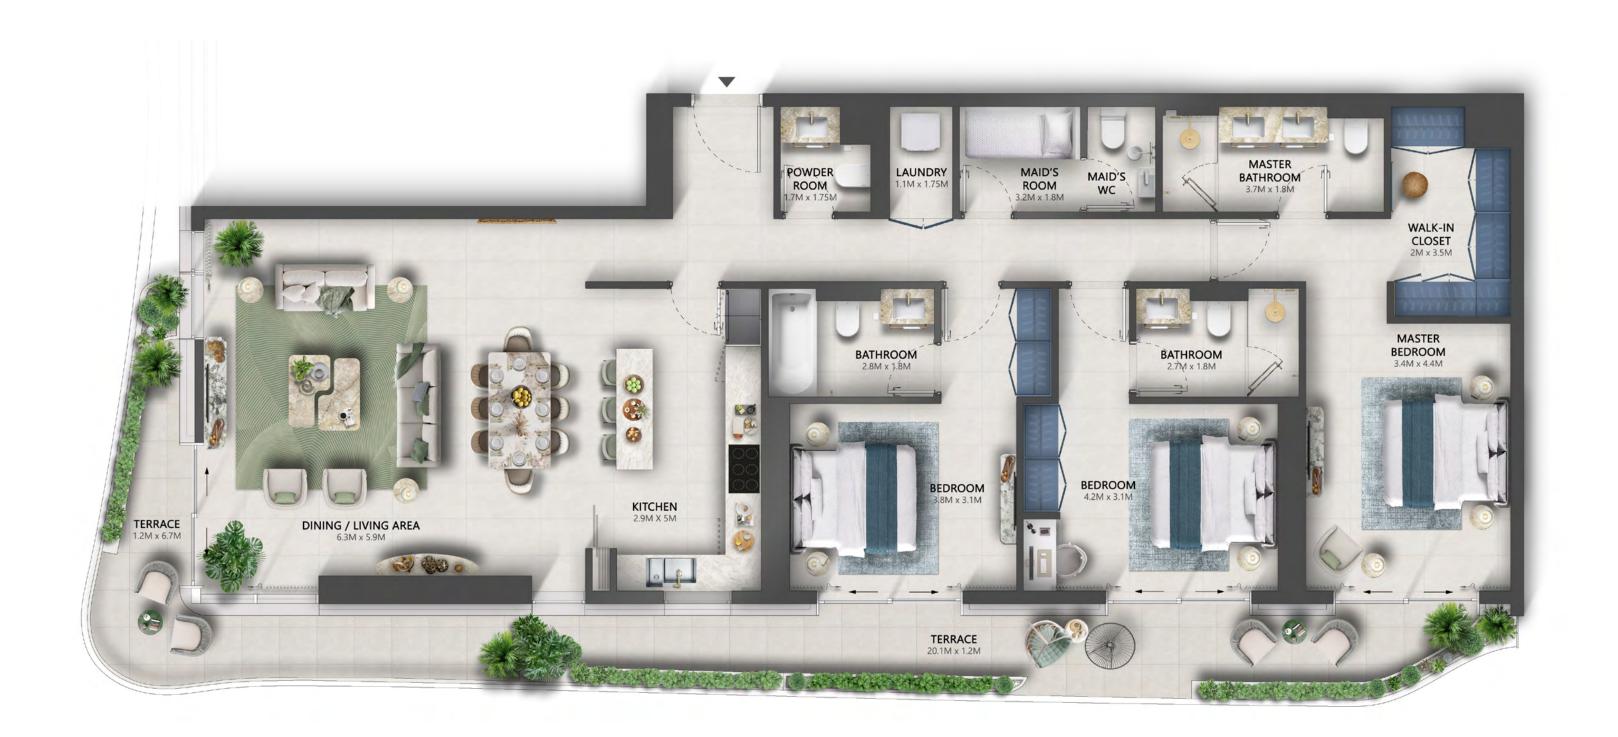

FLOOR 28 - 30

FLOOR 31 - 34 (EXECUTIVE)

TYPE C

INTERNAL AREA 1,521 - 1,526 SQ.FT

EXTERNAL AREA 222 SQ.FT

TOTAL AREA 1,743 - 1,748 SQ.FT

FLOOR 31 - 34 (EXECUTIVE)

TYPE A