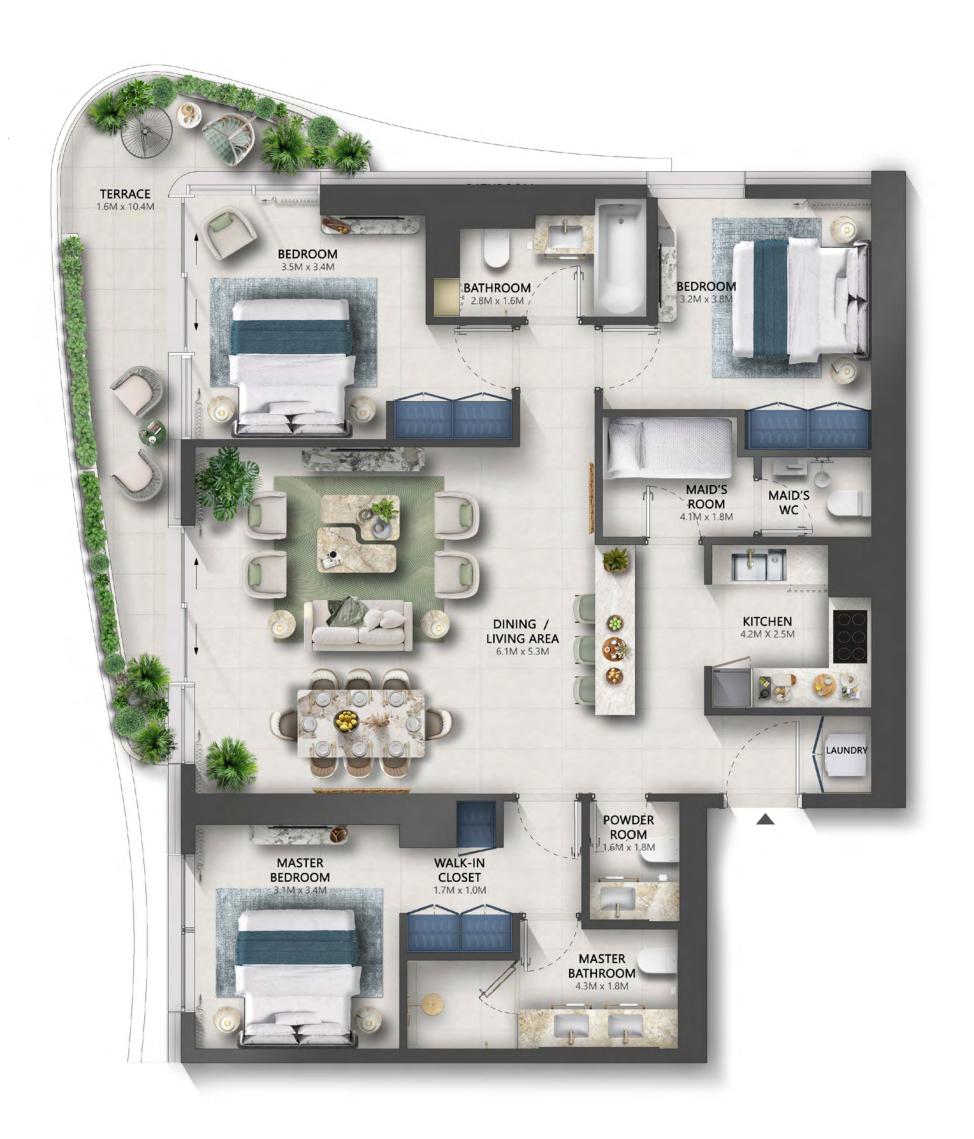

### TYPE B

| TOTAL AREA    | 1,636 - 1,816 | SQ.FT |
|---------------|---------------|-------|
| EXTERNAL AREA | 315 - 496     | SQ.FT |
| INTERNAL AREA | 1,320 - 1,322 | SQ.FT |

FLOOR 10 - 14, 16 - 19, 22 - 27