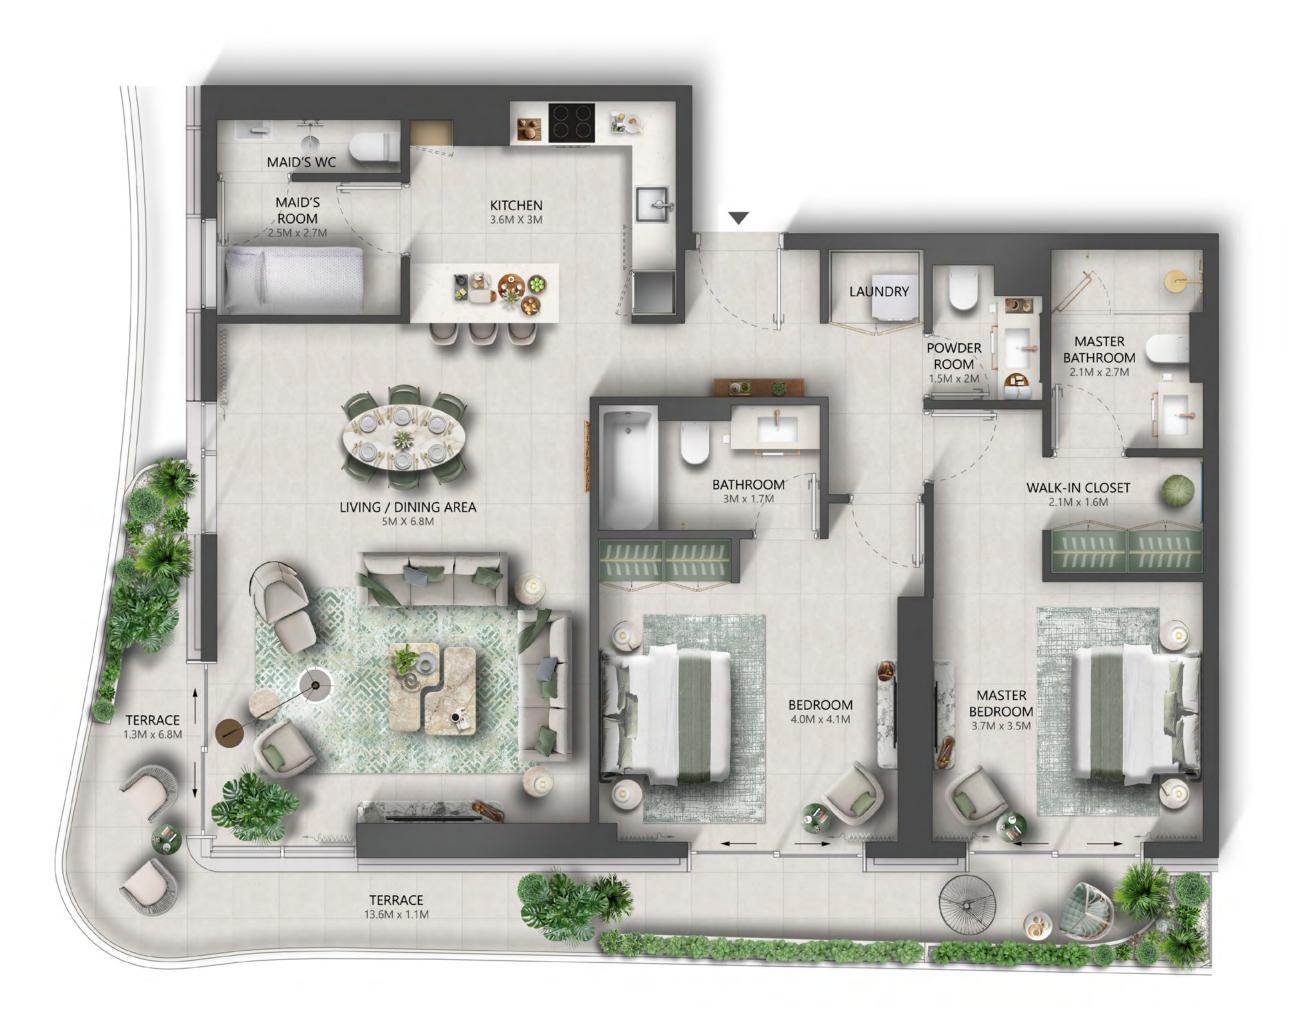

### TYPE B

| TOTAL AREA    | 1,636 - 1,816 | SQ.FT |
|---------------|---------------|-------|
| EXTERNAL AREA | 315 - 496     | SQ.FT |
| INTERNAL AREA | 1,320 - 1,322 | SQ.FT |

FLOOR 10 - 14, 16 - 19, 22 - 27