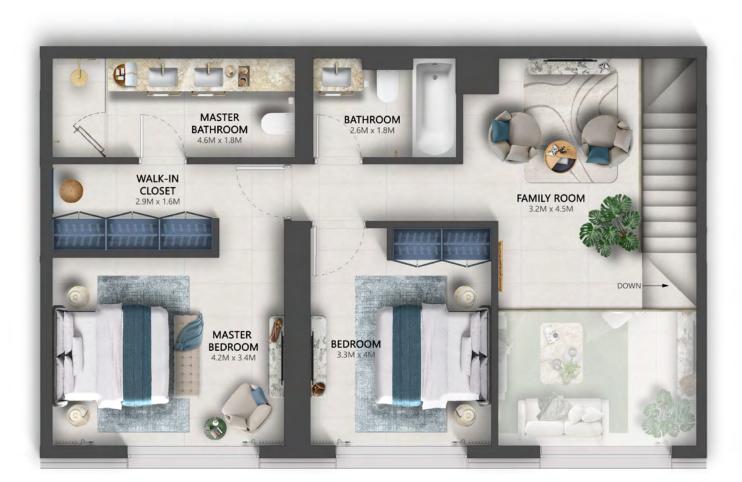

LOWER LEVEL

UPPER LEVEL

| TOTAL AREA    | 2,133 - 2,166 | SQ.FT |
|---------------|---------------|-------|
| EXTERNAL AREA | 209 - 242     | SQ.FT |
| INTERNAL AREA | 1,924         | SQ.FT |

TYPE B

LOWER LEVEL

UPPER LEVEL

| TOTAL AREA    | 2,722 - 2,797 | SQ.FT |
|---------------|---------------|-------|
| EXTERNAL AREA | 384 - 458     | SQ.FT |
| INTERNAL AREA | 2,337 - 2,339 | SQ.FT |

TYPE C

LOWER LEVEL

UPPER LEVEL