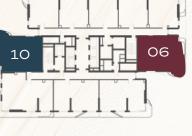

UNIT 06 FLOOR 10 - 14, 16 - 30 UNIT 10

### TYPE B

| TOTAL AREA    | 1,636 - 1,816 | SQ.FT |
|---------------|---------------|-------|
| EXTERNAL AREA | 315 - 496     | SQ.FT |
| INTERNAL AREA | 1,320 - 1,322 | SQ.FT |

FLOOR 10 - 14, 16 - 19, 22 - 27