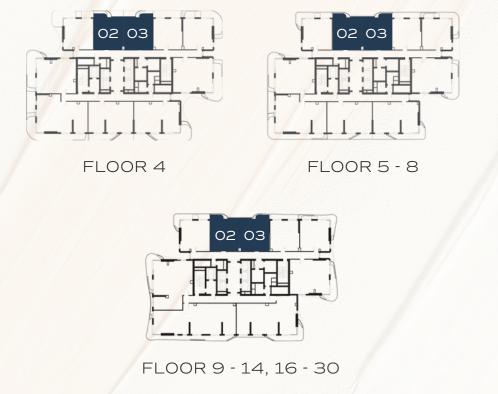

#### TYPE A1







| TOTAL AREA    | 749 - 787 | SQ.FT |
|---------------|-----------|-------|
| EXTERNAL AREA | 73 - 99   | SQ.FT |
| INTERNAL AREA | 674 - 688 | SQ.FT |







### TYPE A2







| TOTAL AREA    | 791 - 836 | SQ.FT |
|---------------|-----------|-------|
| EXTERNAL AREA | 108 - 153 | SQ.FT |
| INTERNAL AREA | 683       | SQ.FT |









TYPE B1 & B2







| TOTAL AREA    | 893 - 1.022 | SQ.FT |
|---------------|-------------|-------|
| EXTERNAL AREA | 196 - 329   | SQ.FT |
| INTERNAL AREA | 693 - 701   | SQ.FT |











#### TYPE A







| TOTAL AREA    | 1,255 - 1,387 | SQ.FT |
|---------------|---------------|-------|
| EXTERNAL AREA | 216 - 349     | SQ.FT |
| INTERNAL AREA | 1,034 - 1,047 | SQ.FT |







FLOOR 5 - 7



FLOOR 8, 9, 20, 21



UNIT 06 FLOOR 10 - 14, 16 - 30 UNIT 10







### TYPE B







| TOTAL AREA    | 1,636 - 1,816 | SQ.FT |
|---------------|---------------|-------|
| EXTERNAL AREA | 315 - 496     | SQ.FT |
| IN