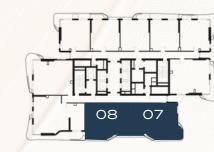

-------|
| EXTERNAL AREA | 196 - 329   | SQ.FT |
| INTERNAL AREA | 693 - 701   | SQ.FT |











#### TYPE A







| TOTAL AREA    | 1,255 - 1,387 | SQ.FT |
|---------------|---------------|-------|
| EXTERNAL AREA | 216 - 349     | SQ.FT |
| INTERNAL AREA | 1,034 - 1,047 | SQ.FT |







FLOOR 5 - 7



FLOOR 8, 9, 20, 21



UNIT 06 FLOOR 10 - 14, 16 - 30 UNIT 10







### TYPE B







| TOTAL AREA    | 1,636 - 1,816 | SQ.FT |
|---------------|---------------|-------|
| EXTERNAL AREA | 315 - 496     | SQ.FT |
| INTERNAL AREA | 1,320 - 1,322 | SQ.FT |







FLOOR 10 - 14, 16 - 19, 22 - 27



TYPE C1 & C2







| TOTAL AREA    | 1.185 - 1.393 | SQ.FT |
|---------------|---------------|-------|
| EXTERNAL AREA | 129 - 326     | SQ.FT |
| INTERNAL AREA | 1,055 - 1,068 | SQ.FT |









FLOOR 10 - 14, 16 - 19, 22 - 27



### TYPE A







| TOTAL AREA    | 1,563 | SQ.FT |
|---------------|-------|-------|
| EXTERNAL AREA | 209   | SQ.FT |
| INTERNAL AREA | 1,354 | SQ.FT |









TYPE B







| TOTAL AREA    | 2,196 - 2,198 | SQ.FT |
|---------------|---------------|-------|
| EXTERNAL AREA | 436 - 438     | SQ.FT |
| INTERNAL AREA | 1,759 - 1,760 | SQ.FT |





FLOOR 28 - 30





FLOOR 31 - 34 (EXECUTIVE)

TYPE C







INTERNAL AREA 1,521 - 1,526 SQ.FT

EXTERNAL AREA 222 SQ.FT

TOTAL AREA 1,743 - 1,748 SQ.FT







FLOOR 31 - 34 (EXECUTIVE)



TYPE A







LOWER LEVEL

UPPER LEVEL



| TOTAL AREA    | 2,133 - 2,166 | SQ.FT |
|---------------|---------------|-------|
| EXTERNAL AREA | 209 - 242     | SQ.FT |
| INTERNAL AREA | 1,924         | SQ.FT |







TYPE B