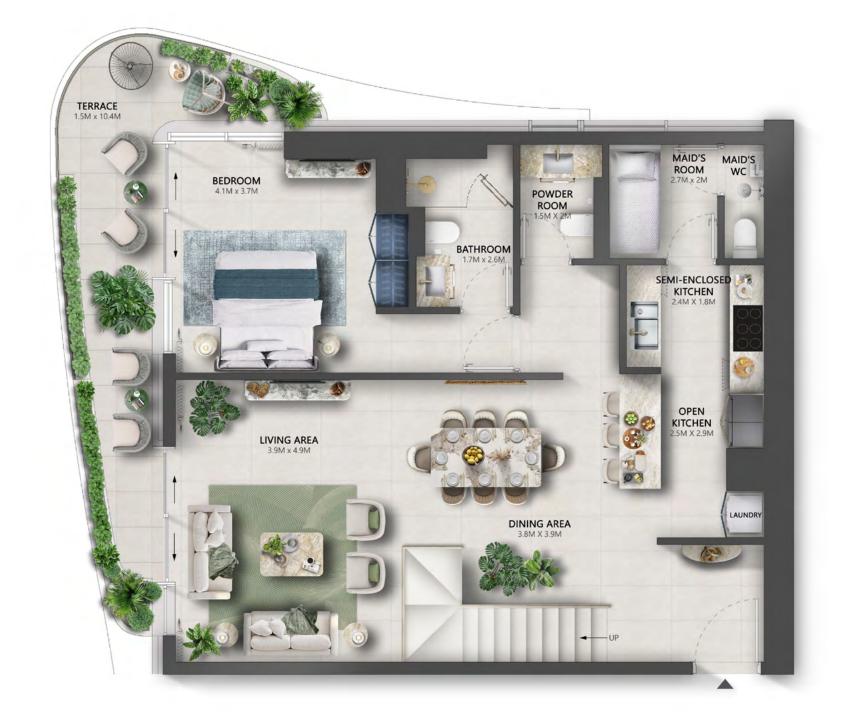

# 3 BEDROOM - MASIONETTE

LOWER LEVEL

UPPER LEVEL

UNITAREAS

INTERNAL AREA 2,785 - 2,813 SQ.FT

EXTERNAL AREA 171 SQ.FT

TOTAL AREA 2,956 - 2,984 SQ.FT

UPPER LEVEL FLOOR 2