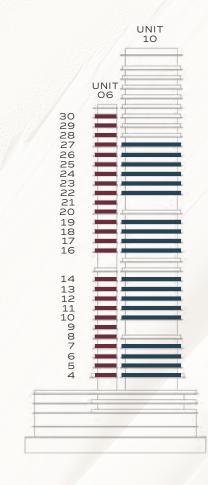

OTAL AREA    | 749 - 787 | SQ.FT |
|---------------|-----------|-------|
| EXTERNAL AREA | 73 - 99   | SQ.FT |
| INTERNAL AREA | 674 - 688 | SQ.FT |







### TYPE A2







| TOTAL AREA    | 791 - 836 | SQ.FT |
|---------------|-----------|-------|
| EXTERNAL AREA | 108 - 153 | SQ.FT |
| INTERNAL AREA | 683       | SQ.FT |









TYPE B1 & B2







| TOTAL AREA    | 893 - 1.022 | SQ.FT |
|---------------|-------------|-------|
| EXTERNAL AREA | 196 - 329   | SQ.FT |
| INTERNAL AREA | 693 - 701   | SQ.FT |











#### TYPE A







| TOTAL AREA    | 1,255 - 1,387 | SQ.FT |
|---------------|---------------|-------|
| EXTERNAL AREA | 216 - 349     | SQ.FT |
| INTERNAL AREA | 1,034 - 1,047 | SQ.FT |







FLOOR 5 - 7



FLOOR 8, 9, 20, 21



UNIT 06 FLOOR 10 - 14, 16 - 30 UNIT 10







### TYPE B







| TOTAL AREA    | 1,636 - 1,816 | SQ.FT |
|---------------|---------------|-------|
| EXTERNAL AREA | 315 - 496     | SQ.FT |
| INTERNAL AREA | 1,320 - 1,322 | SQ.FT |







FLOOR 10 - 14, 16 - 19, 22 - 27



TYPE C1 & C2







| TOTAL AREA    | 1.185 - 1.393 | SQ.FT |
|---------------|---------------|-------|
| EXTERNAL AREA | 129 - 326     | SQ.FT |
| INTERNAL AREA | 1,055 - 1,068 | SQ.FT |









FLOOR 10 - 14, 16 - 19, 22 - 27



### TYPE A







| TOTAL AREA    | 1,563 | SQ.FT |
|---------------|-------|-------|
| EXTERNAL AREA | 209   | SQ.FT |
| INTERNAL AREA | 1,354 | SQ.FT |









TYPE B







| TOTAL AREA    | 2,196 - 2,198 | SQ.FT |
|---------------|---------------|-------|
| EXTERNAL AREA | 436 - 438     | SQ.FT |
| INTERNAL AREA | 1,759 - 1,760 |