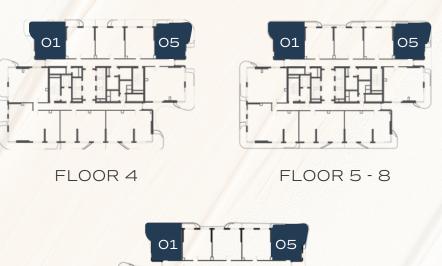

#### TYPE A1







| TOTAL AREA    | 749 - 787 | SQ.FT |
|---------------|-----------|-------|
| EXTERNAL AREA | 73 - 99   | SQ.FT |
| INTERNAL AREA | 674 - 688 | SQ.FT |







### TYPE A2







| TOTAL AREA    | 791 - 836 | SQ.FT |
|---------------|-----------|-------|
| EXTERNAL AREA | 108 - 153 | SQ.FT |
| INTERNAL AREA | 683       | SQ.FT |









TYPE B1 & B2







| TOTAL AREA    | 893 - 1.022 | SQ.FT |
|---------------|-------------|-------|
| EXTERNAL AREA | 196 - 329   | SQ.FT |
| INTERNAL AREA | 693 - 701   | SQ.FT |











#### TYPE A







| TOTAL AREA    | 1,255 - 1,387 | SQ.FT |
|---------------|---------------|-------|
| EXTERNAL AREA | 216 - 349     | SQ.FT |
| INTERNAL AREA | 1,034 - 1,047 | SQ.FT |







FLOOR 5 - 7



FLOOR 8, 9, 20, 21



UNIT 06 FLOOR 10 - 14, 16 - 30 UNIT 10







### TYPE B







| TOTAL AREA    | 1,636 - 1,816 | SQ.FT |
|---------------|---------------|-------|
| EXTERNAL AREA | 315 - 496     | SQ.FT |
| INTERNAL AREA | 1,320 - 1,322 | SQ.FT |







FLOOR 10 - 14, 16 - 19, 22 - 27



TYPE C1 & C2







| TOTAL AREA    | 1.185 - 1.393 | SQ.FT |
|---------------|---------------|-------|
| EXTERNAL AREA | 129 - 326     | SQ.FT |
| INTERNAL AREA | 1,055 - 1,068 | SQ.FT |









FLOOR 10 - 14, 16 - 19, 22 - 27



### TYPE A







| TOTAL AREA    | 1,563 | SQ.FT |
|--