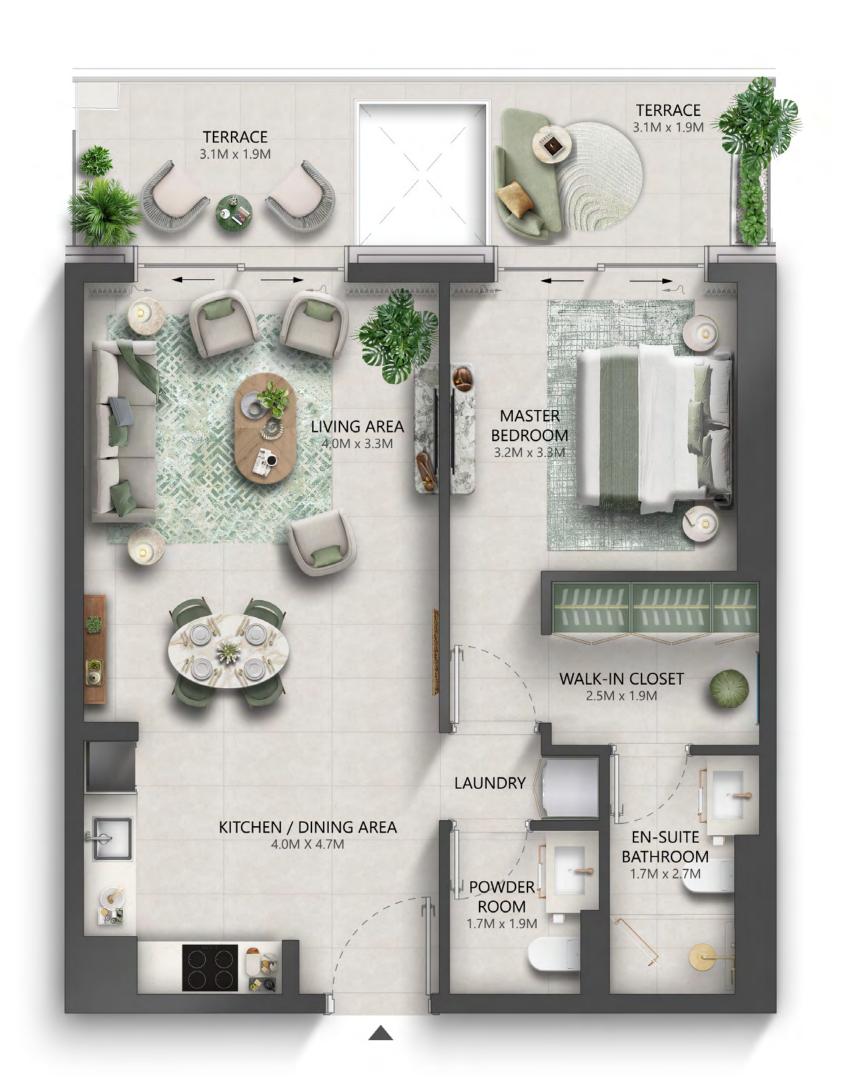

### TYPE A2

| TOTAL AREA    | 791 - 836 | SQ.FT |
|---------------|-----------|-------|
| EXTERNAL AREA | 108 - 153 | SQ.FT |
| INTERNAL AREA | 683       | SQ.FT |

TYPE B1 & B2

| TOTAL AREA    | 893 - 1.022 | SQ.FT |
|---------------|-------------|-------|
| EXTERNAL AREA | 196 - 329   | SQ.FT |
| INTERNAL AREA | 693 - 701   | SQ.FT |