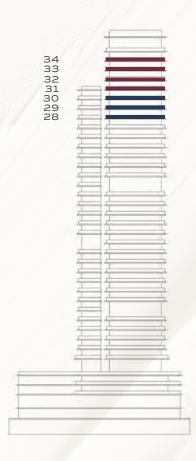

FLOOR 28 - 30

FLOOR 31 - 34 (EXECUTIVE)

TYPE C

INTERNAL AREA 1,521 - 1,526 SQ.FT

EXTERNAL AREA 222 SQ.FT

TOTAL AREA 1,743 - 1,748 SQ.FT

FLOOR 31 - 34 (EXECUTIVE)

TYPE A