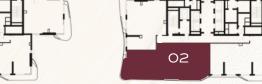

FLOOR 28 - 30

FLOOR 31 - 34 (EXECUTIVE)

TYPE C

INTERNAL AREA 1,521 - 1,526 SQ.FT

EXTERNAL AREA 222 SQ.FT

TOTAL AREA 1,743 - 1,748 SQ.FT

FLOOR 31 - 34 (EXECUTIVE)

TYPE A