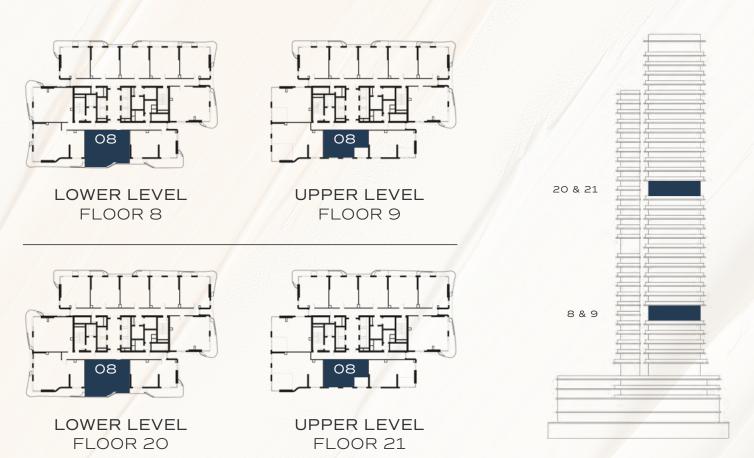

#### TYPE A

| TOTAL AREA    | 1,255 - 1,387 | SQ.FT |
|---------------|---------------|-------|
| EXTERNAL AREA | 216 - 349     | SQ.FT |
| INTERNAL AREA | 1,034 - 1,047 | SQ.FT |

FLOOR 5 - 7

FLOOR 8, 9, 20, 21

UNIT 06 FLOOR 10 - 14, 16 - 30 UNIT 10