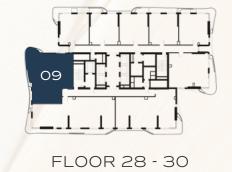

FLOOR 28 - 30

FLOOR 31 - 34 (EXECUTIVE)

TYPE C

INTERNAL AREA 1,521 - 1,526 SQ.FT

EXTERNAL AREA 222 SQ.FT

TOTAL AREA 1,743 - 1,748 SQ.FT

FLOOR 31 - 34 (EXECUTIVE)

TYPE A