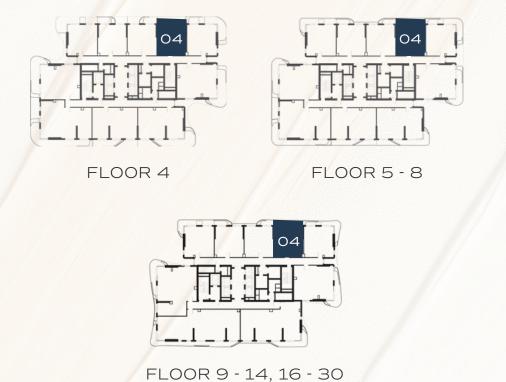

#### TYPE A1







| TOTAL AREA    | 749 - 787 | SQ.FT |
|---------------|-----------|-------|
| EXTERNAL AREA | 73 - 99   | SQ.FT |
| INTERNAL AREA | 674 - 688 | SQ.FT |







### TYPE A2







| TOTAL AREA    | 791 - 836 | SQ.FT |
|---------------|-----------|-------|
| EXTERNAL AREA | 108 - 153 | SQ.FT |
| INTERNAL AREA | 683       | SQ.FT |









TYPE B1 & B2







| TOTAL AREA    | 893 - 1.022 | SQ.FT |
|---------------|-------------|-------|
| EXTERNAL AREA | 196 - 329   | SQ.FT |
| INTERNAL AREA | 693 - 701   | SQ.FT |











#### TYPE A







| TOTAL AREA    | 1,255 - 1,387 | SQ.FT |
|---------------|---------------|-------|
| EXTERNAL AREA | 216 - 349     | SQ.FT |
| INTERNAL AREA | 1,034 - 1,047 | SQ.FT |







FLOOR 5 - 7



FLOOR 8, 9, 20, 21



UNIT 06 FLOOR 10 - 14, 16 - 30 UNIT 10







### TYPE B







| TOTAL AREA    | 1,636 - 1,816 | SQ.FT |
|---------------|---------------|-------|
| EXTERNAL AREA | 315 - 496     | SQ.FT |
| INTERNAL AREA | 1,320 - 1,322 | SQ.FT |







FLOOR 10 - 14, 16 - 19, 22 - 27



TYPE C1 & C2







| TOTAL AREA    | 1.185 - 1.393 | SQ.FT |
|---------------|---------------|---