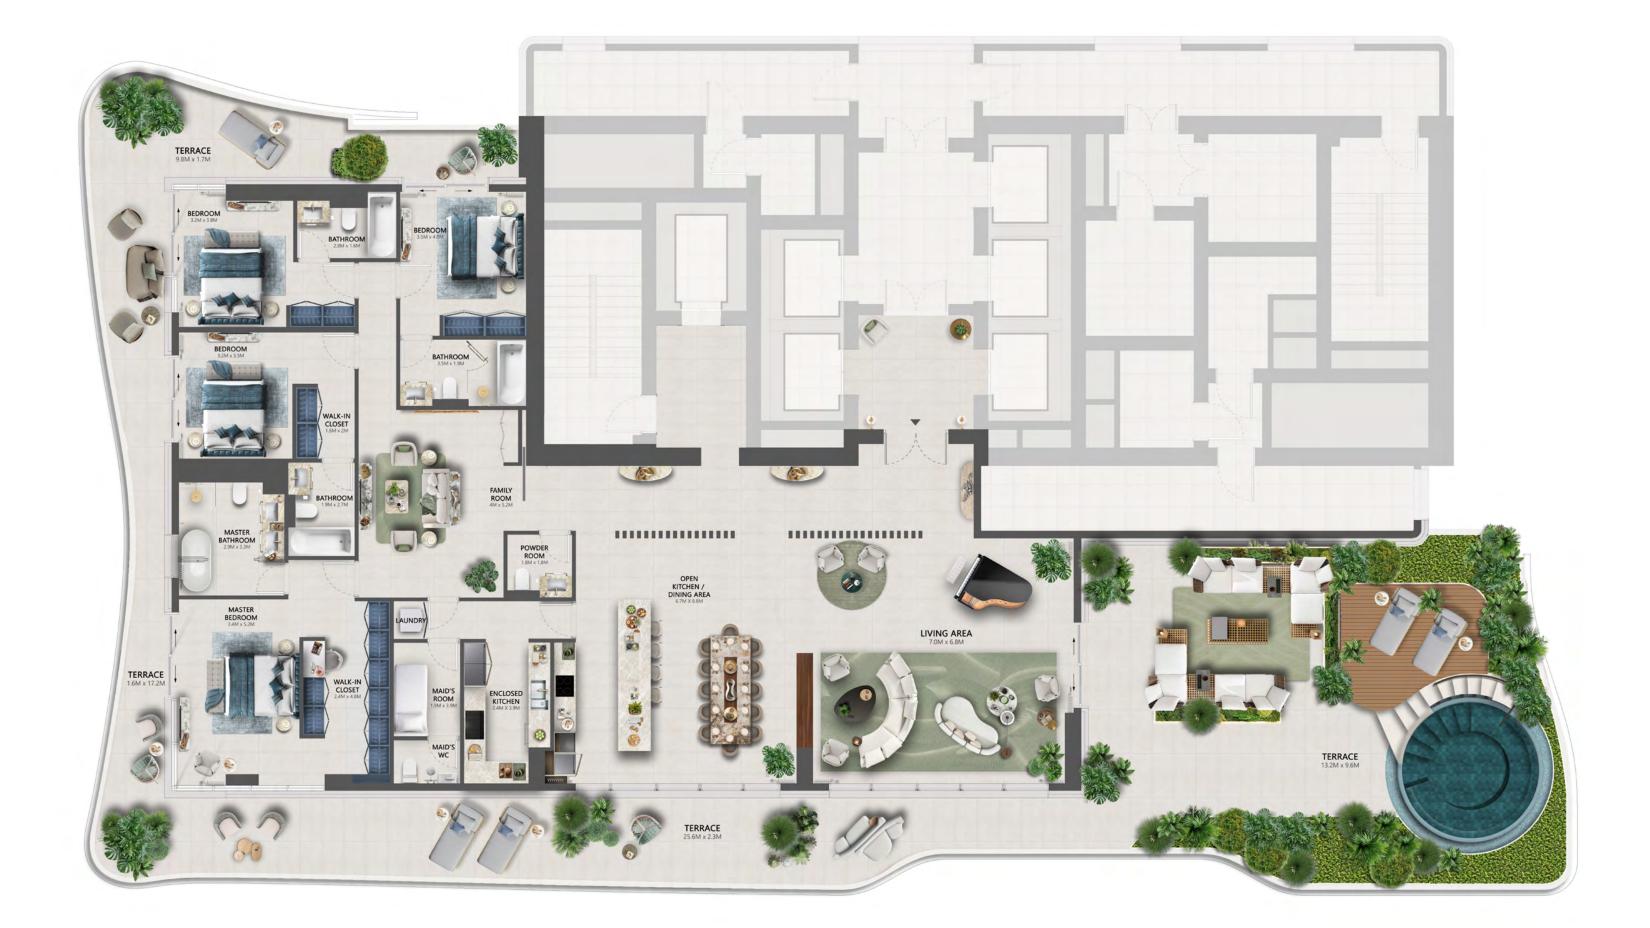

# 4 BEDROOM - PENTHOUSE

| TOTAL AREA    | 5,778 | SQ.FT |
|---------------|-------|-------|
| EXTERNAL AREA | 2,549 | SQ.FT |
| INTERNAL AREA | 3,229 | SQ.FT |

FLOOR 35