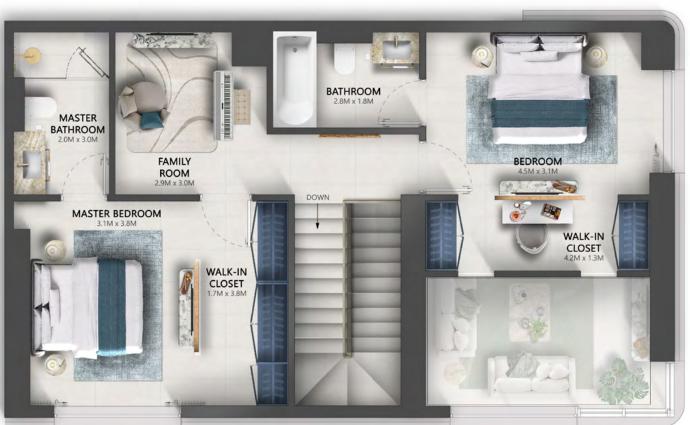

LOWER LEVEL

UPPER LEVEL

| TOTAL AREA    | 2,133 - 2,166 | SQ.FT |
|---------------|---------------|-------|
| EXTERNAL AREA | 209 - 242     | SQ.FT |
| INTERNAL AREA | 1,924         | SQ.FT |

TYPE B

LOWER LEVEL

UPPER LEVEL

| TOTAL AREA    | 2,722 - 2,797 | SQ.FT |
|---------------|---------------|-------|
| EXTERNAL AREA | 384 - 458     | SQ.FT |
| INTERNAL AREA | 2,337 - 2,339 | SQ.FT |

TYPE C

LOWER LEVEL

UPPER LEVEL

| TOTAL AREA    | 2,024 - 2,079 | SQ.FT |
|---------------|---------------|-------|
| EXTERNAL AREA | 281 - 335     | SQ.FT |
| INTERNAL AREA | 1,743         | SQ.FT |

TYPE D

UPPER LEVEL

LOWER LEVEL

| TOTAL AREA    | 2,146 - 2,206 | SQ.FT |
|---------------|---------------|-------|
| EXTERNAL AREA | 367 - 427     | SQ.FT |
| INTERNAL AREA | 1,778 - 1,779 | SQ.FT |