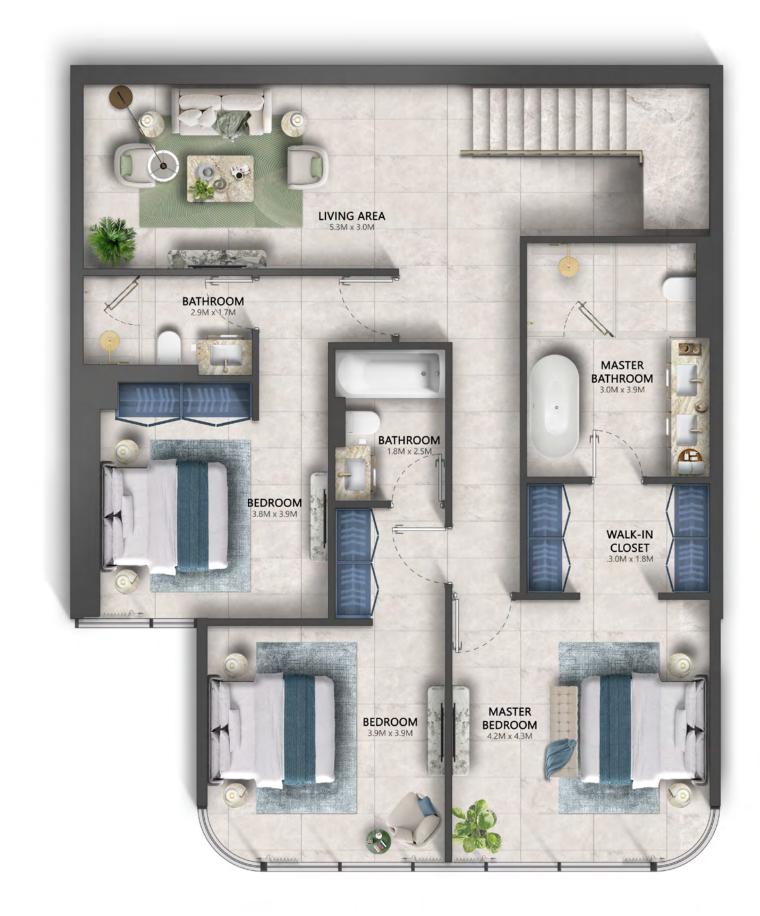

### TYPE A

| TOTAL AREA    | 1,563 | SQ.FT |
|---------------|-------|-------|
| EXTERNAL AREA | 209   | SQ.FT |
| INTERNAL AREA | 1,354 | SQ.FT |

TYPE B

| TOTAL AREA    | 2,196 - 2,198 | SQ.FT |
|---------------|---------------|-------|
| EXTERNAL AREA | 436 - 438     | SQ.FT |
| INTERNAL AREA | 1,759 - 1,760 | SQ.FT |

FLOOR 28 - 30

FLOOR 31 - 34 (EXECUTIVE)

TYPE C

INTERNAL AREA 1,521 - 1,526 SQ.FT

EXTERNAL AREA 222 SQ.FT

TOTAL AREA 1,743 - 1,748 SQ.FT

FLOOR 31 - 34 (EXECUTIVE)

TYPE A