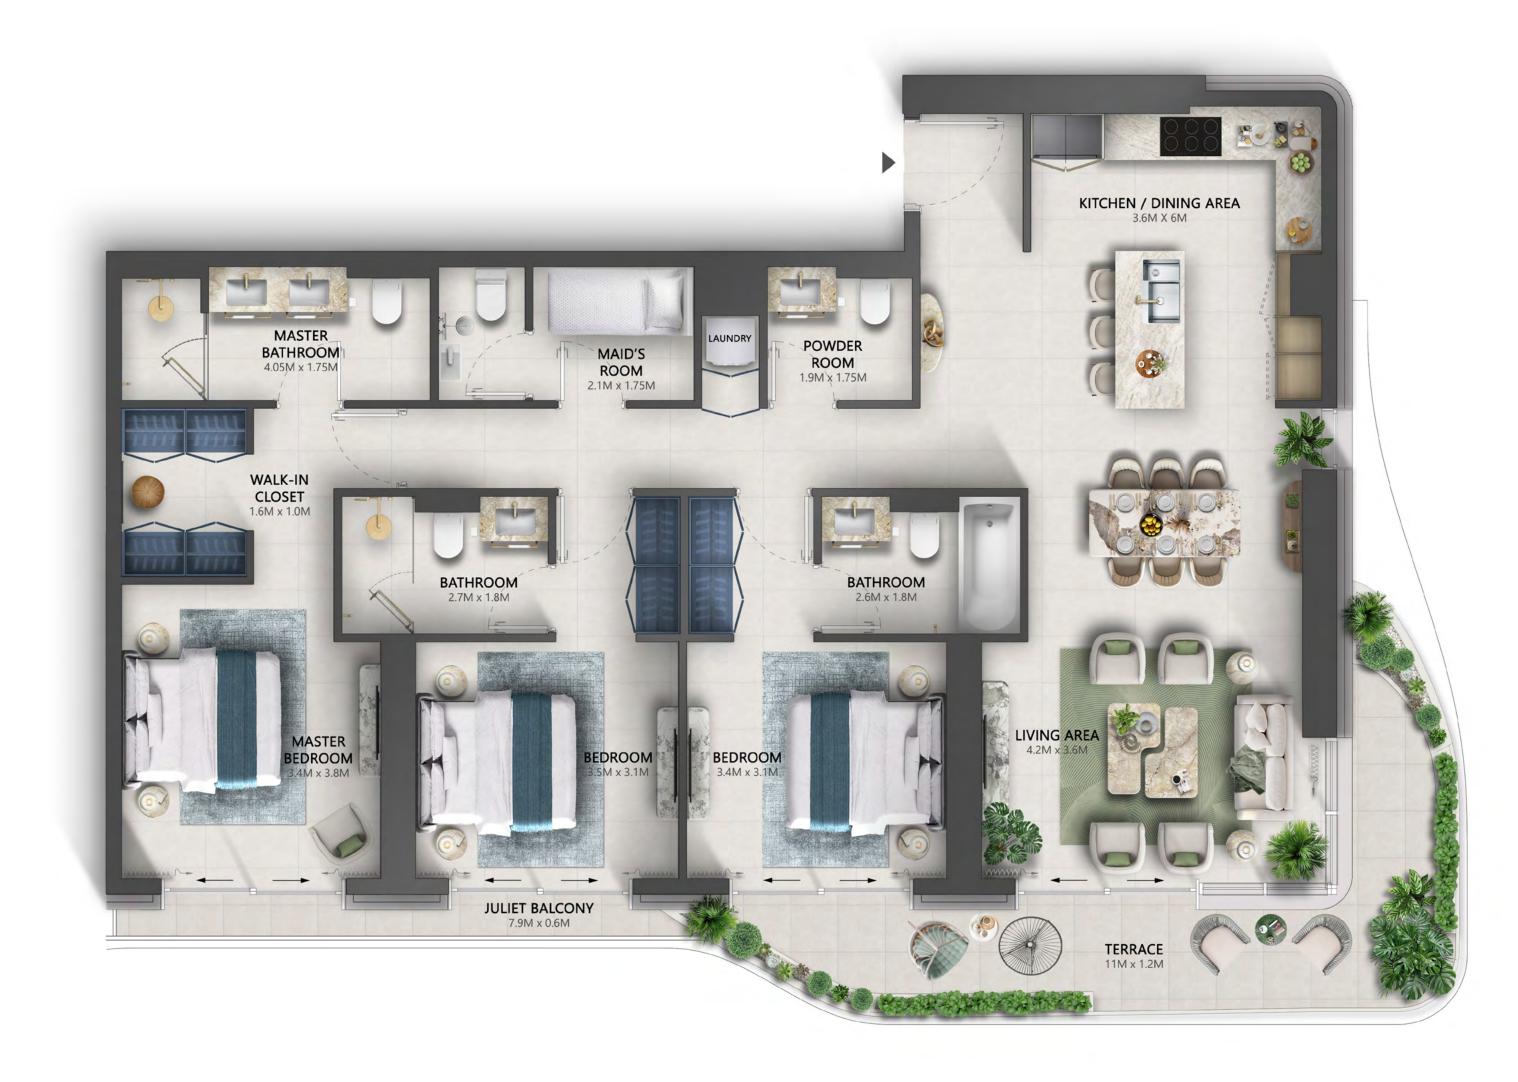

### TYPE A

| TOTAL AREA    | 1,563 | SQ.FT |
|---------------|-------|-------|
| EXTERNAL AREA | 209   | SQ.FT |
| INTERNAL AREA | 1,354 | SQ.FT |

TYPE B

| TOTAL AREA    | 2,196 - 2,198 | SQ.FT |
|---------------|---------------|-------|
| EXTERNAL AREA | 436 - 438     | SQ.FT |
| INTERNAL AREA | 1,759 - 1,760 | SQ.FT |