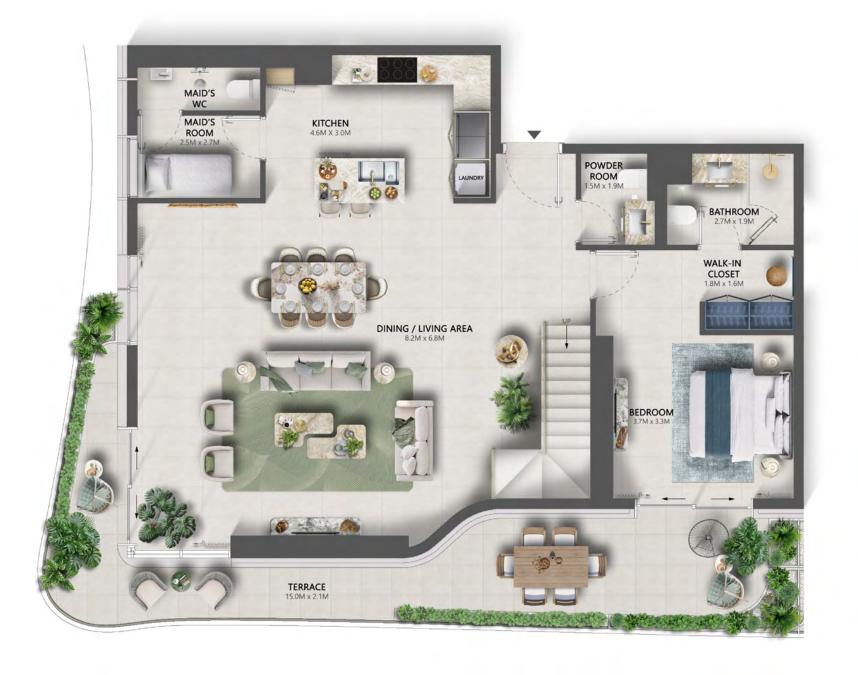

### TYPE B

| TOTAL AREA    | 1,636 - 1,816 | SQ.FT |
|---------------|---------------|-------|
| EXTERNAL AREA | 315 - 496     | SQ.FT |
| INTERNAL AREA | 1,320 - 1,322 | SQ.FT |

FLOOR 10 - 14, 16 - 19, 22 - 27