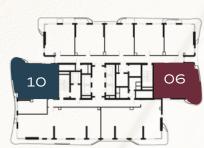

UNIT 06 FLOOR 10 - 14, 16 - 30 UNIT 10

### TYPE B

| TOTAL AREA    | 1,636 - 1,816 | SQ.FT |
|---------------|---------------|-------|
| EXTERNAL AREA | 315 - 496     | SQ.FT |
| INTERNAL AREA | 1,320 - 1,322 | SQ.FT |

FLOOR 10 - 14, 16 - 19, 22 - 27