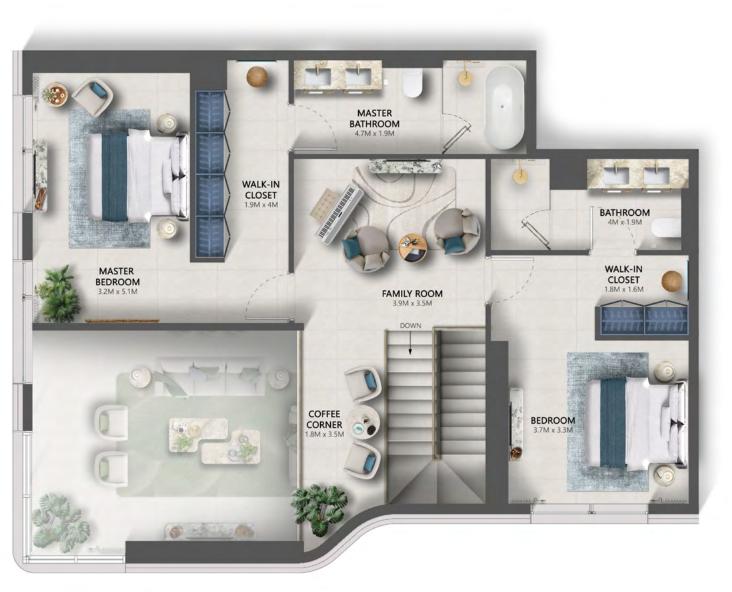

### TYPE B

| TOTAL AREA    | 1,636 - 1,816 | SQ.FT |
|---------------|---------------|-------|
| EXTERNAL AREA | 315 - 496     | SQ.FT |
| INTERNAL AREA | 1,320 - 1,322 | SQ.FT |

FLOOR 10 - 14, 16 - 19, 22 - 27