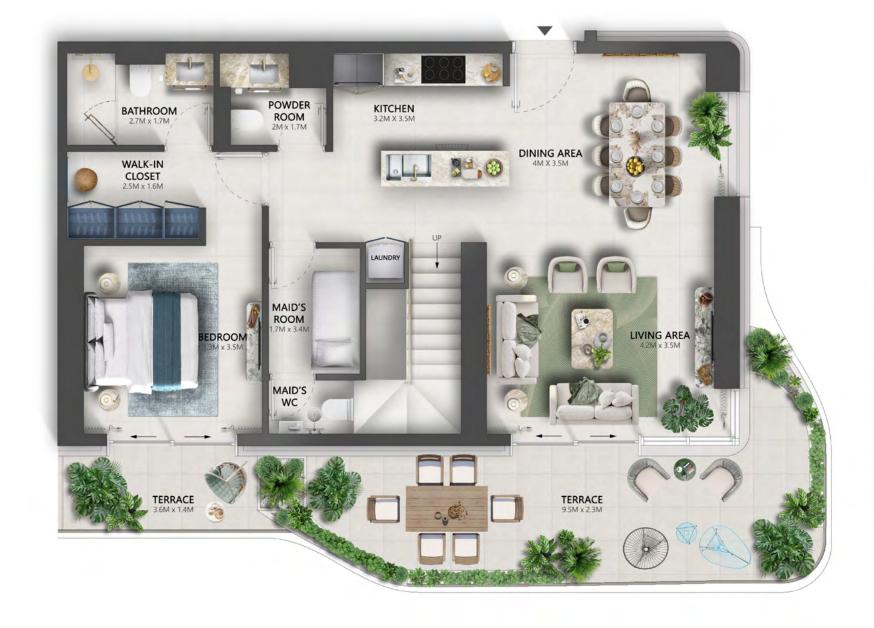

| TOTAL AREA    | 2,024 - 2,079 | SQ.FT |
|---------------|---------------|-------|
| EXTERNAL AREA | 281 - 335     | SQ.FT |
| INTERNAL AREA | 1,743         | SQ.FT |

TYPE D

UPPER LEVEL

LOWER LEVEL

| TOTAL AREA    | 2,146 - 2,206 | SQ.FT |
|---------------|---------------|-------|
| EXTERNAL AREA | 367 - 427     | SQ.FT |
| INTERNAL AREA | 1,778 - 1,779 | SQ.FT |