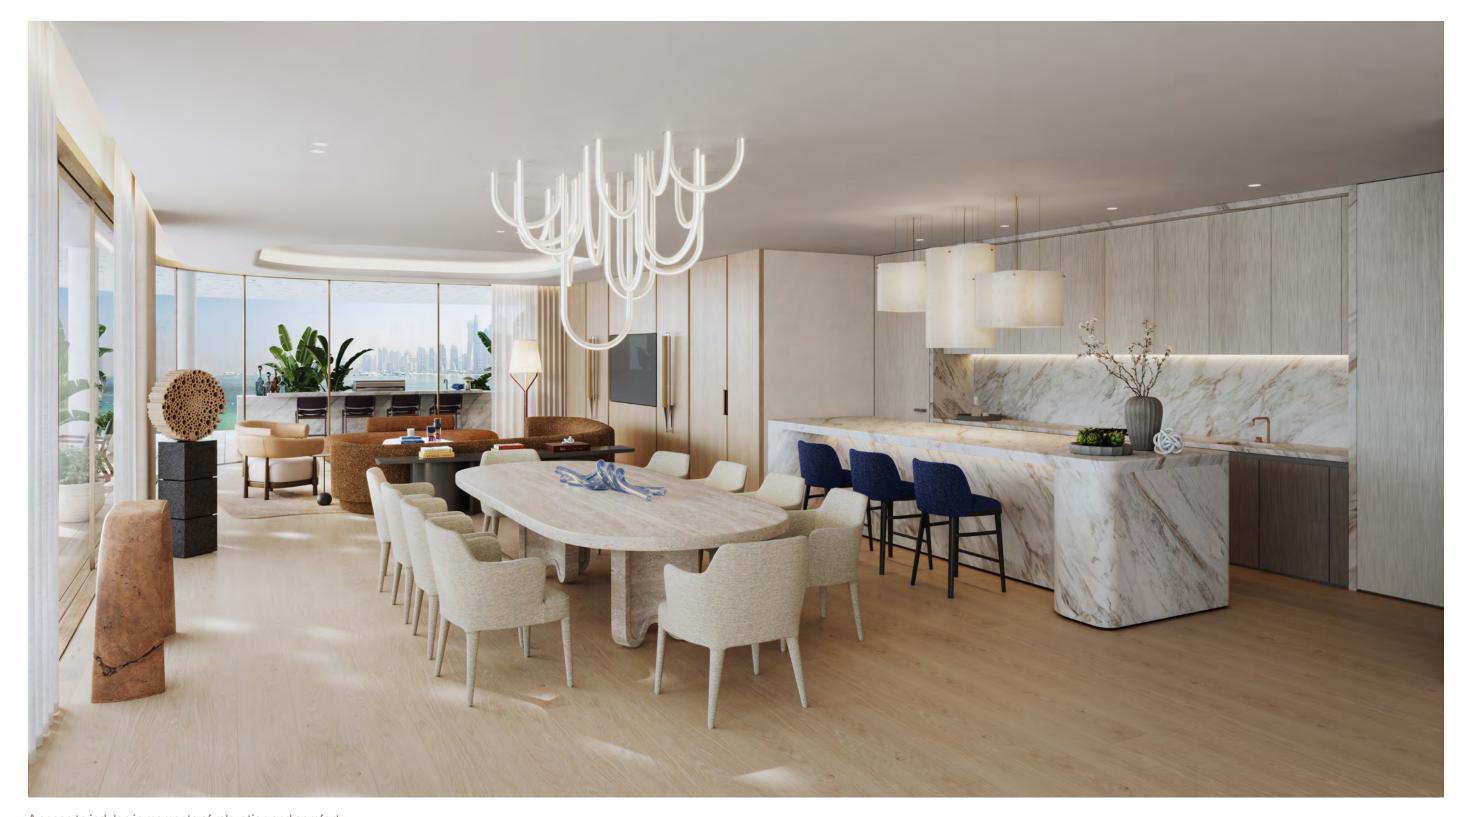

## IMPECCABLY DESIGNED SPACES FOR HOSTING AND RELAXING

#### INTERIORS THAT ELEVATE

These refined residences feature generous layouts, high ceilings, and large terraces designed to be enjoyed year-round.

Each home features nautical colour palettes, rich in deep blues and crisp whites, and impeccable textures and finishings. These exquisite elements are bathed in natural light and accompanied by panoramic sea- and city-scapes.

Reception lobby area

Lift lobby area

City view dining and living

A space to include in moments of relaxation and comfort

Panoramic bedroom views of the sands, sea, and city

Bathrooms adorned with impeccable textures and fine finishes

Dining and living area

Living area

Primary bedroom

Secondary bedroom

Primary bathroom

Secondary bathroom

WHERE THE SUN AND SHORES ARE YOURS TO SAVOUR