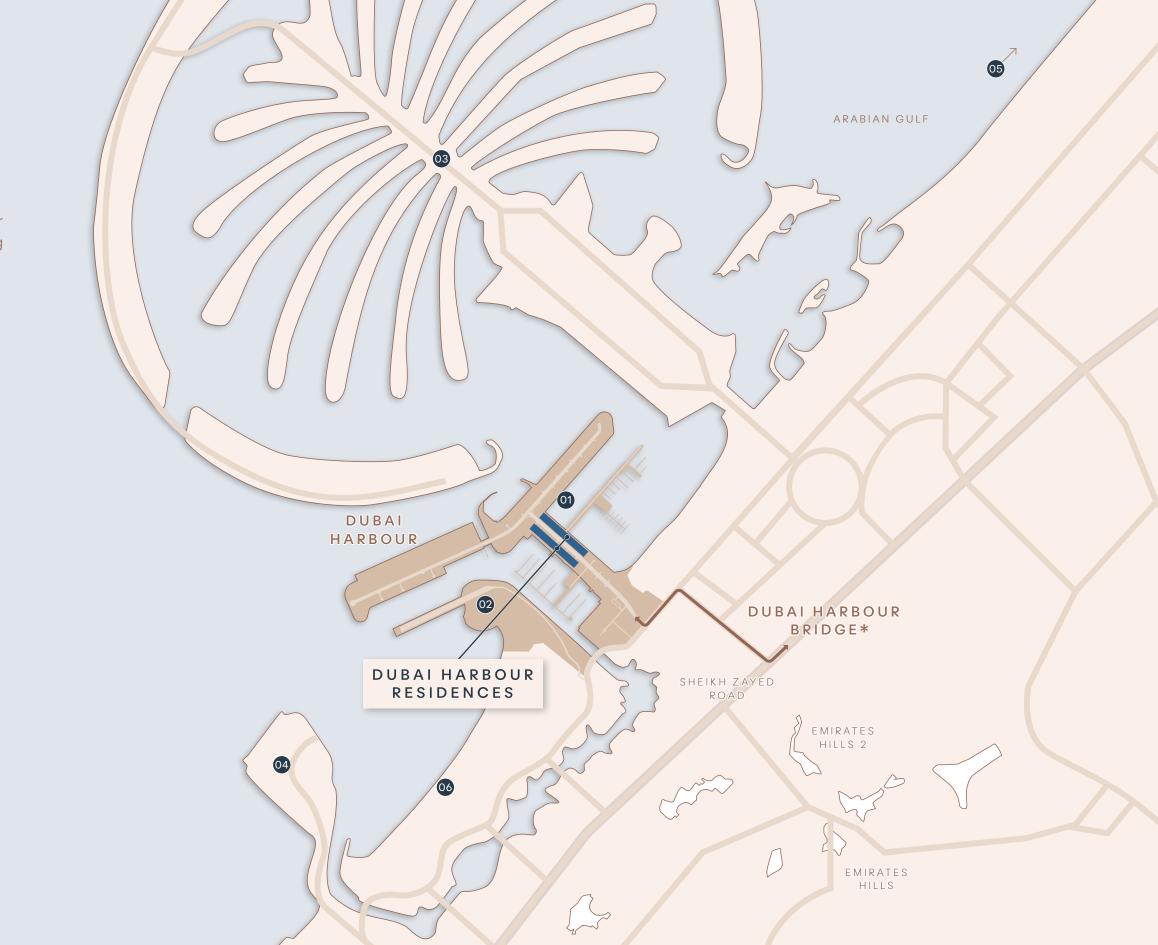

\*The new bridge will reduce the travel time from Sheikh Zayed Road to Dubai Harbour from 12 to 3 minutes, offering free flowing access to and from Sheikh Zayed Road.

The Dubai Harbour Residences sits just over 30km from both Dubai International Airport and Dubai World Central Airport.

- 02 SKYDIVE DUBAI
- 03 PALM JUMEIRAH
- 04 BLUEWATERS ISLAND
- 05 BURJ AL ARAB
- 06 JBR BEACH