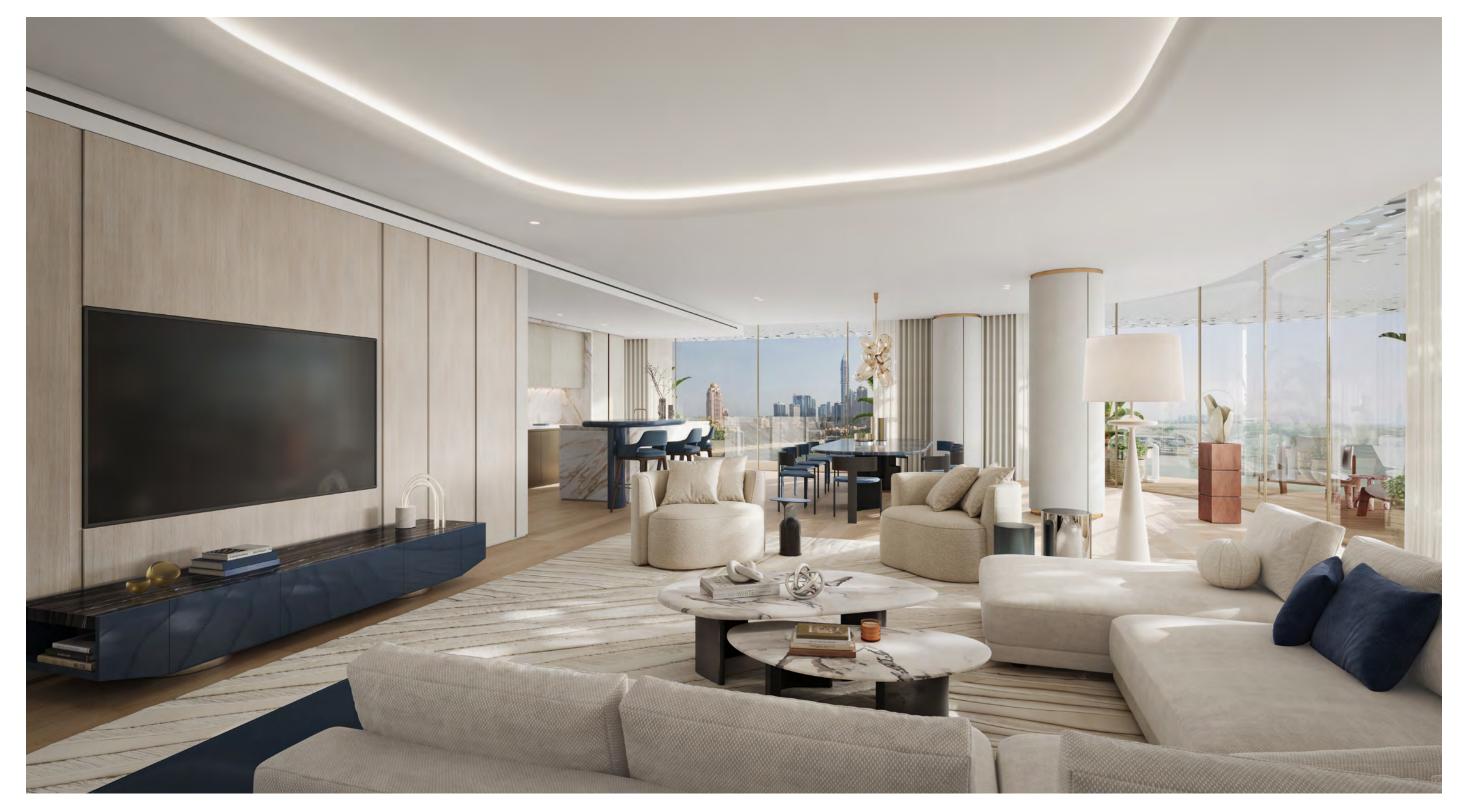

#### INTERIORS THAT ELEVATE

These refined residences feature generous layouts, high ceilings, and large terraces designed to be enjoyed year-round.

Each home features nautical colour palettes, rich in deep blues and crisp whites, and impeccable textures and finishings. These exquisite elements are bathed in natural light and accompanied by panoramic sea- and city-scapes.

Dining and living area

Living area

Primary bedroom

Secondary bedroom

Primary bathroom

Secondary bathroom

WHERE THE SUN AND SHORES ARE YOURS TO SAVOUR