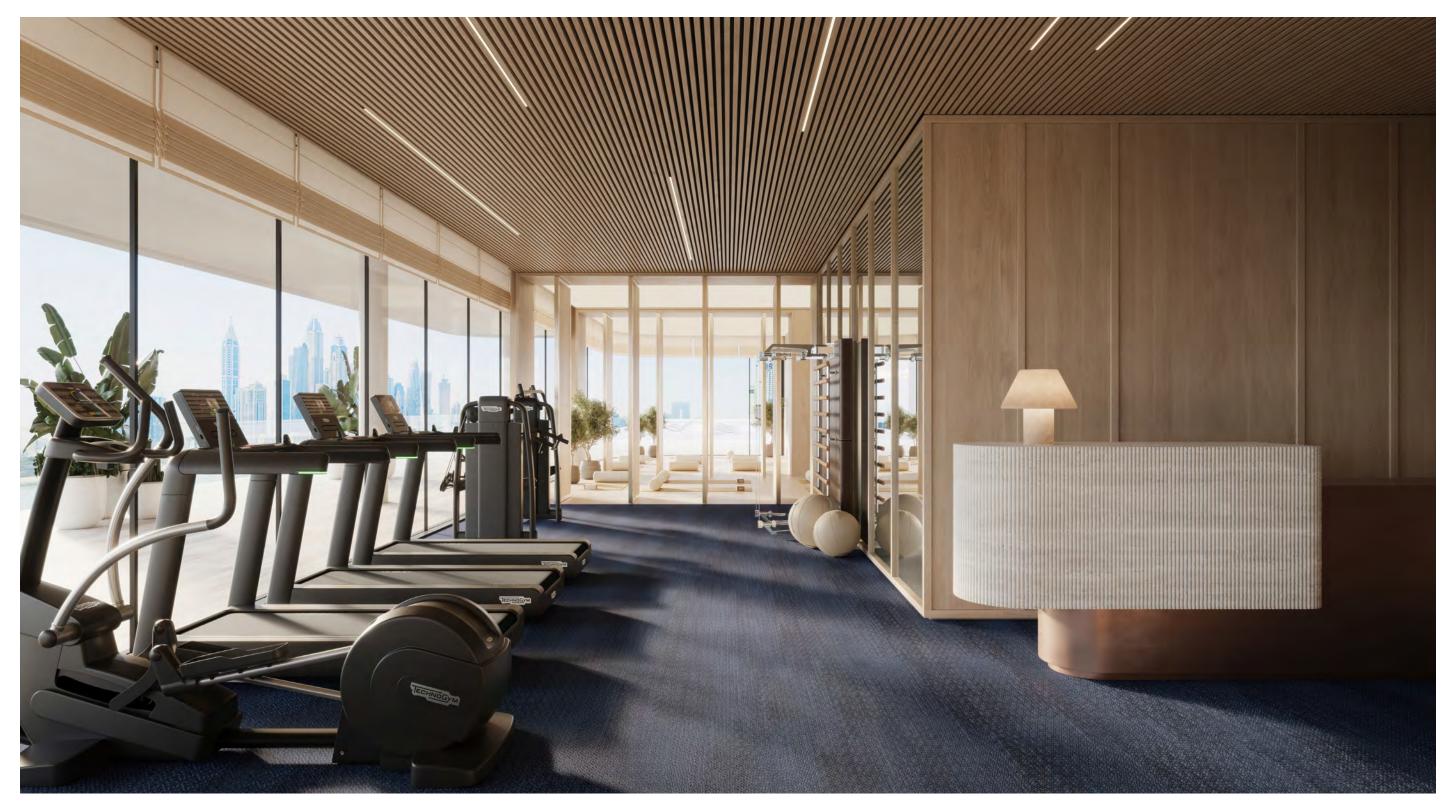

#### EFFORTLESS BY DESIGN

From an array of wellness options to dedicated family spaces and personal services, Dubai Harbour Residences elevates this rare beachfront experience.

Rooftop infinity pools with sweeping vistas provide moments that inspire and replenish. A fitness centre and gym, wellness facilities, adults' swimming pool, kids' play area, and separate kids' swimming pool exemplify a commitment to supporting life's many needs and moments.

#### FITNESS/GYM

Reception counter Exercise area Yoga studio Drink station and towel drop-off

Male and female changing rooms: Lockers Vanity counters Shower room with drying area Sauna Steam room Toilets