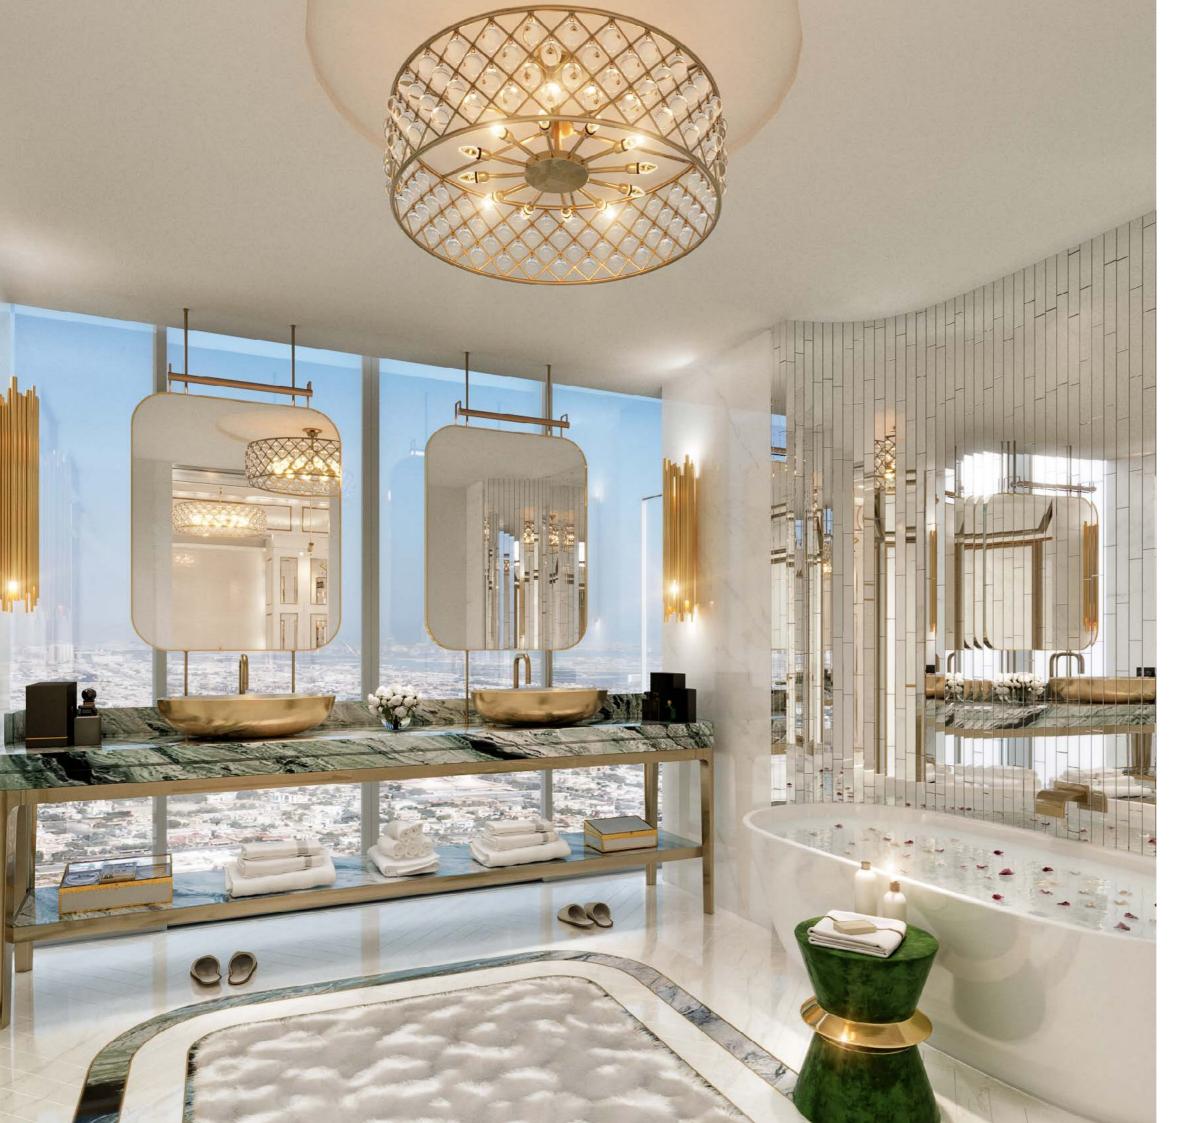

# MASTER BATHROOM

### FLOORS

WALLS

Premium Grade Greek Marble in Matte Finish

**Shower Doors & Partition** Clear Glass

**General Walls** High-end Volakas Marble Or Equivalent

**Vanity** Premium Grade Italian Cipollino Nuvolate Green Or Equivalent

Hairline Gold Stainless Steel Metal Trims

Feature Wall Clear Mirror

### CEILING

Stain-Resistant Gypsum White Paint Finish