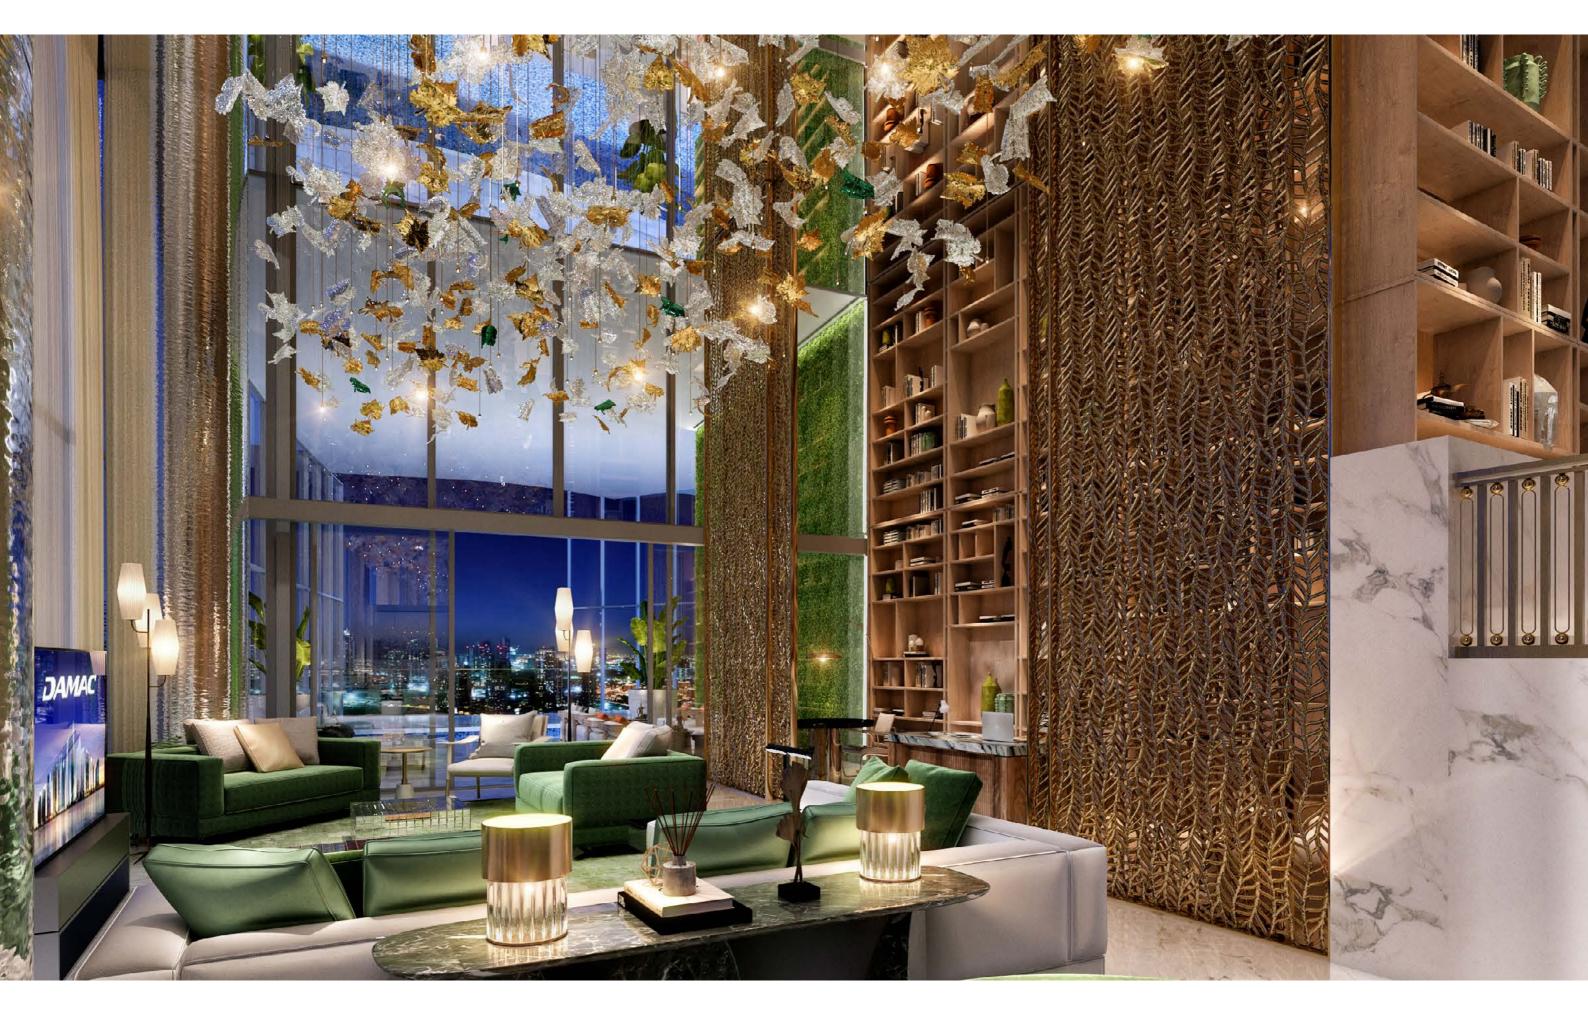

# STROLL THROUGH THE TRIPLE-HEIGHT LOBBY,

# LIVING & DINING

### FLOORS

Premium Grade Greek White Volakas in Polished Finish Marble

Solid Wood Painted Skirting to Match the Wall Color

WALLS

**General Walls** High Quality White Decorative Paint in Velvet Finish

Feature Wall Premium Grade Italian Cipollino Nuvolate Green Marble TV Unit with Wooden Shelving

**Doors & Joinery** Wooden Doors in High Gloss PU Finish with Metal Finish Inset

### CEILING

Gypsum Ceiling with Cove Lighting Painted in White Paint Finish