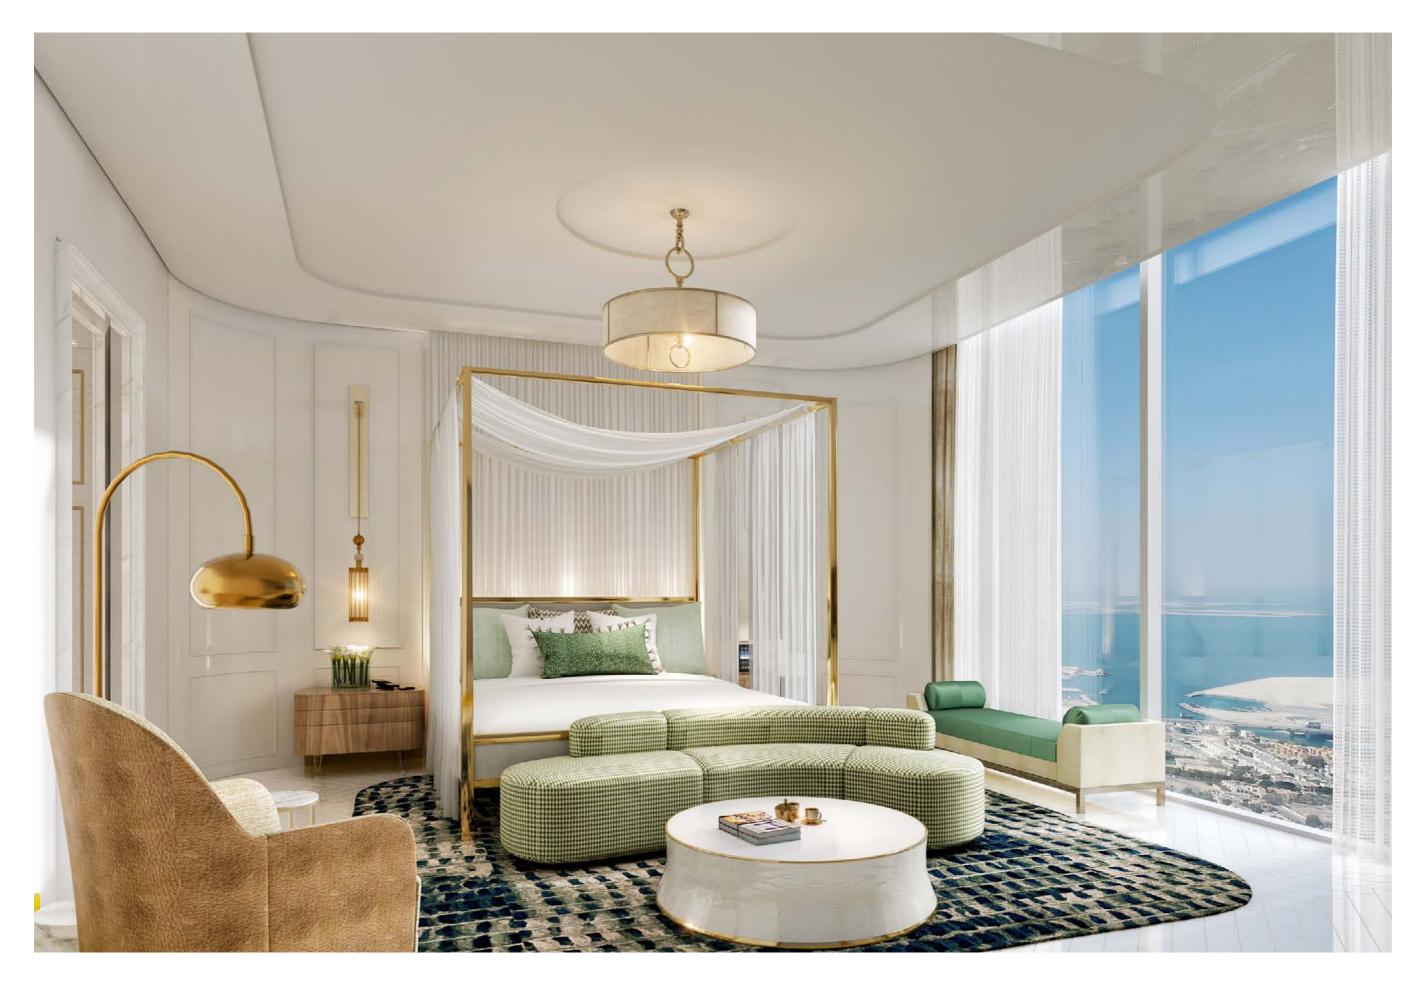

# MASTER BEDROOM

### FLOORS

Premium Grade Greek White Volakas in Polished Finish Marble

Solid Wood Painted Skirting to Match the Wall Color

**General Walls** High Quality White Decorative Paint in Velvet Finish

**Feature Wall** Wooden painted panels in High Gloss PU Finish

**Doors & Joinery** Wooden doors in natural Veneer with Metal Finish Inset

Gypsum Ceiling with Cove Lighting Painted in White Paint Finish