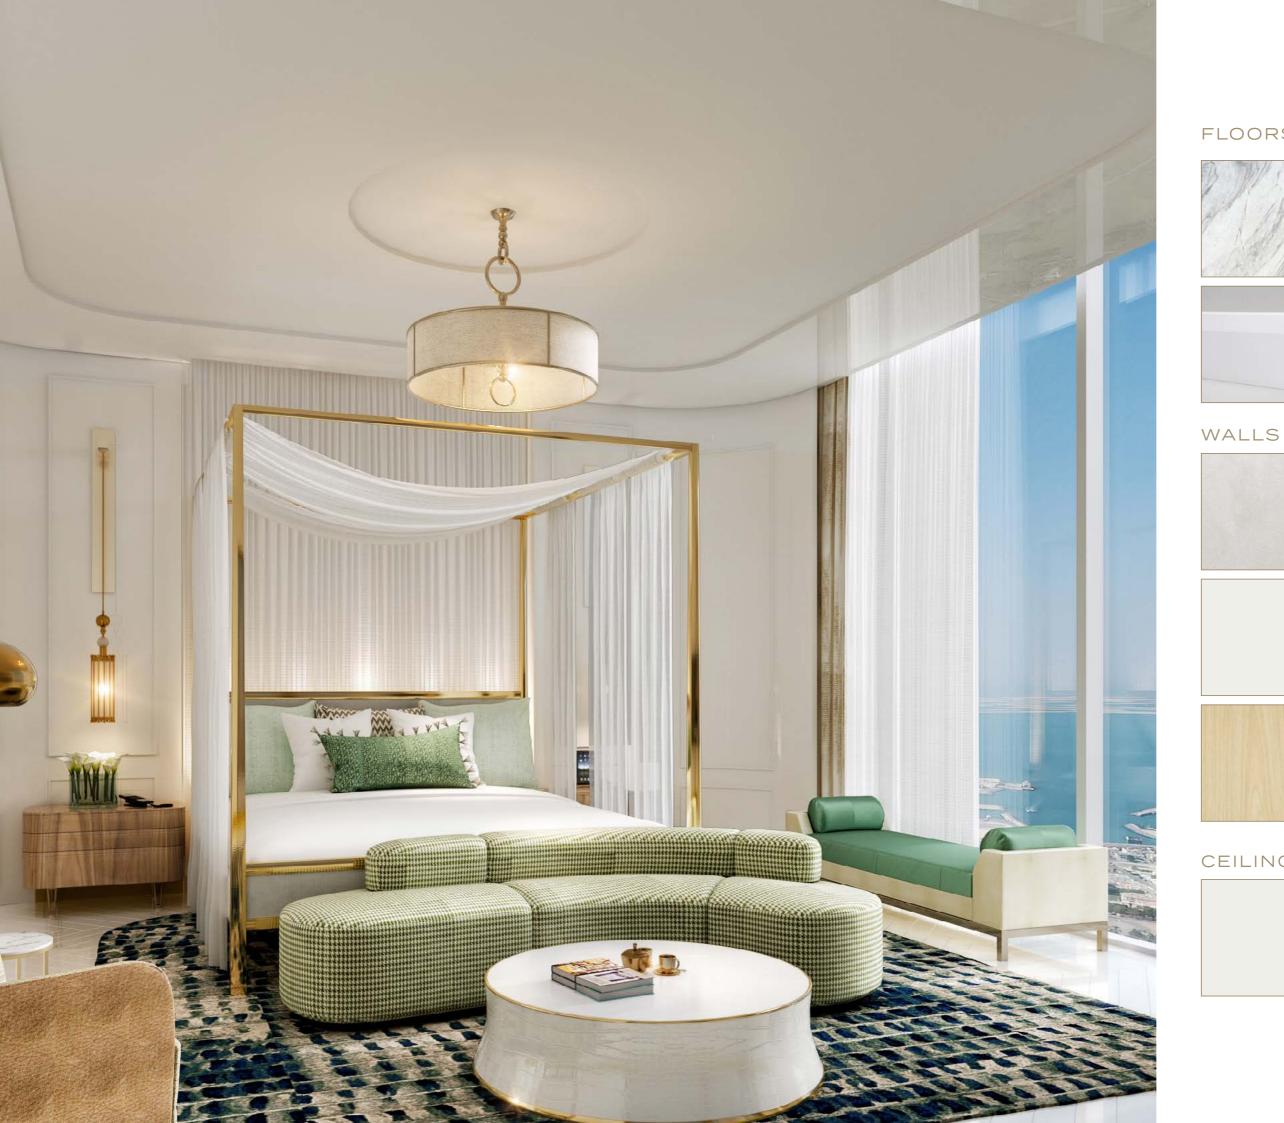

# MATERIAL SPECIFICATIONS

D

# MASTER BEDROOM

### FLOORS

Premium Grade Greek White Volakas in Polished Finish Marble

Solid Wood Painted Skirting to Match the Wall Color

**General Walls** High Quality White Decorative Paint in Velvet Finish

**Feature Wall** Wooden painted panels in High Gloss PU Finish

**Doors & Joinery** Wooden doors in natural Veneer with Metal Finish Inset

Gypsum Ceiling with Cove Lighting Painted in White Paint Finish