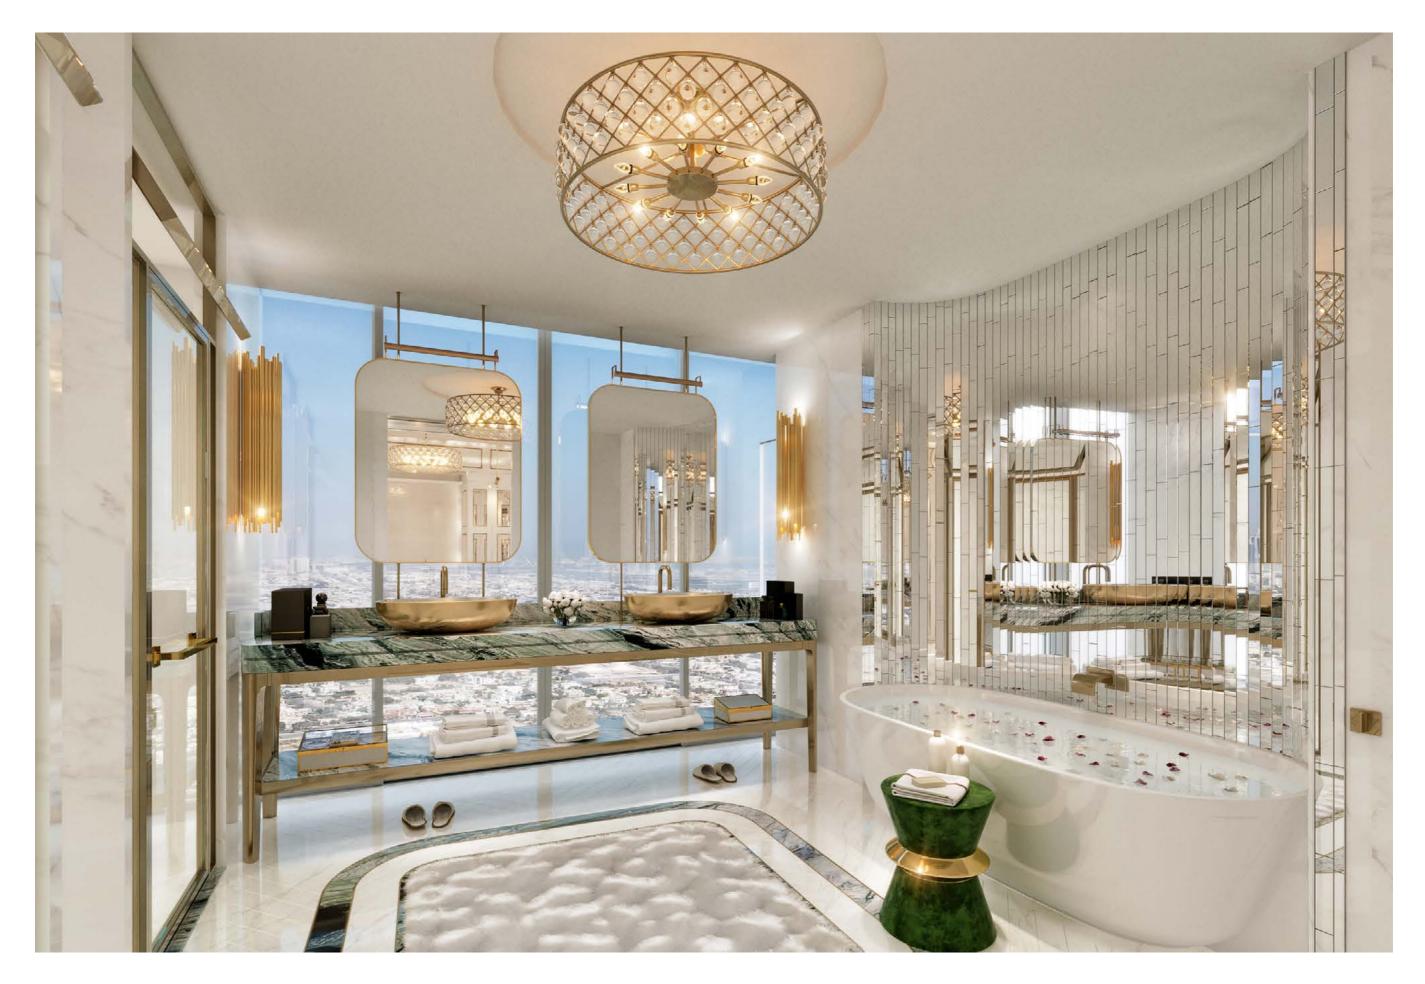

# MASTER BATHROOM

### FLOORS

WALLS

Premium Grade Greek Marble in Matte Finish

**Shower Doors & Partition** Clear Glass

**General Walls** High-end Volakas Marble Or Equivalent

**Vanity** Premium Grade Italian Cipollino Nuvolate Green Or Equivalent

Hairline Gold Stainless Steel Metal Trims

Feature Wall Clear Mirror

### CEILING

Stain-Resistant Gypsum White Paint Finish