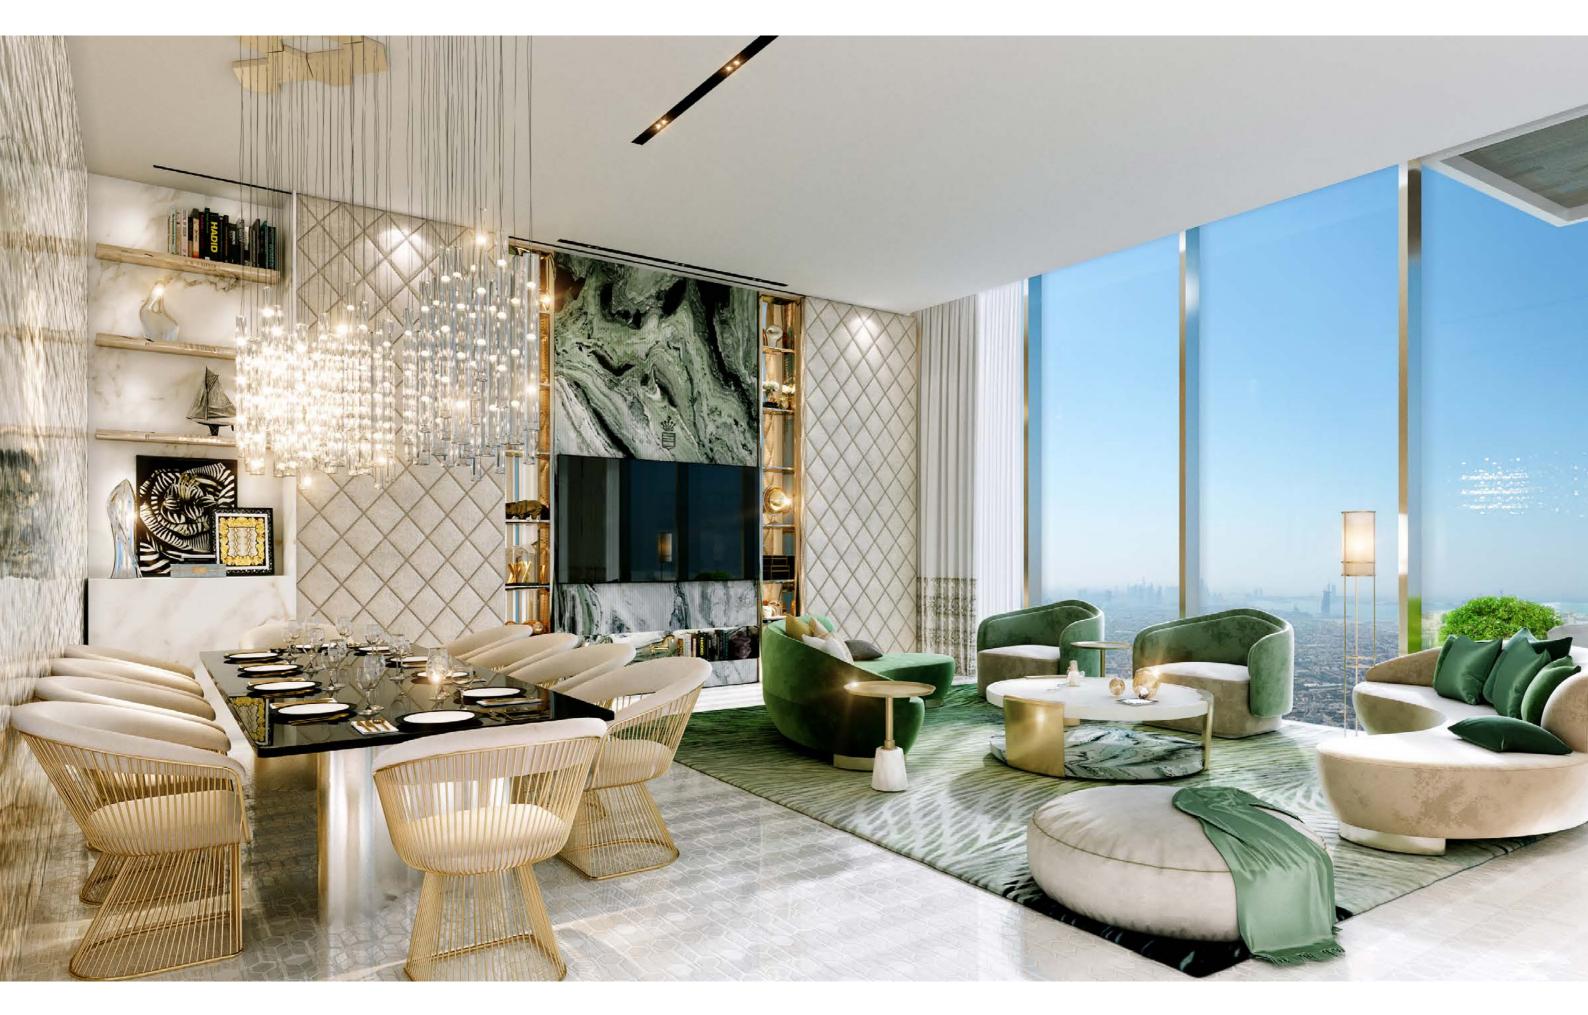

# LIVING & DINING

### FLOORS

Premium Grade Greek White Volakas in Polished Finish Marble

Solid Wood Painted Skirting to Match the Wall Color

WALLS

**General Walls** High Quality White Decorative Paint in Velvet Finish

Feature Wall Premium Grade Italian Cipollino Nuvolate Green Marble TV Unit with Wooden Shelving

**Doors & Joinery** Wooden Doors in High Gloss PU Finish with Metal Finish Inset

### CEILING

Gypsum Ceiling with Cove Lighting Painted in White Paint Finish