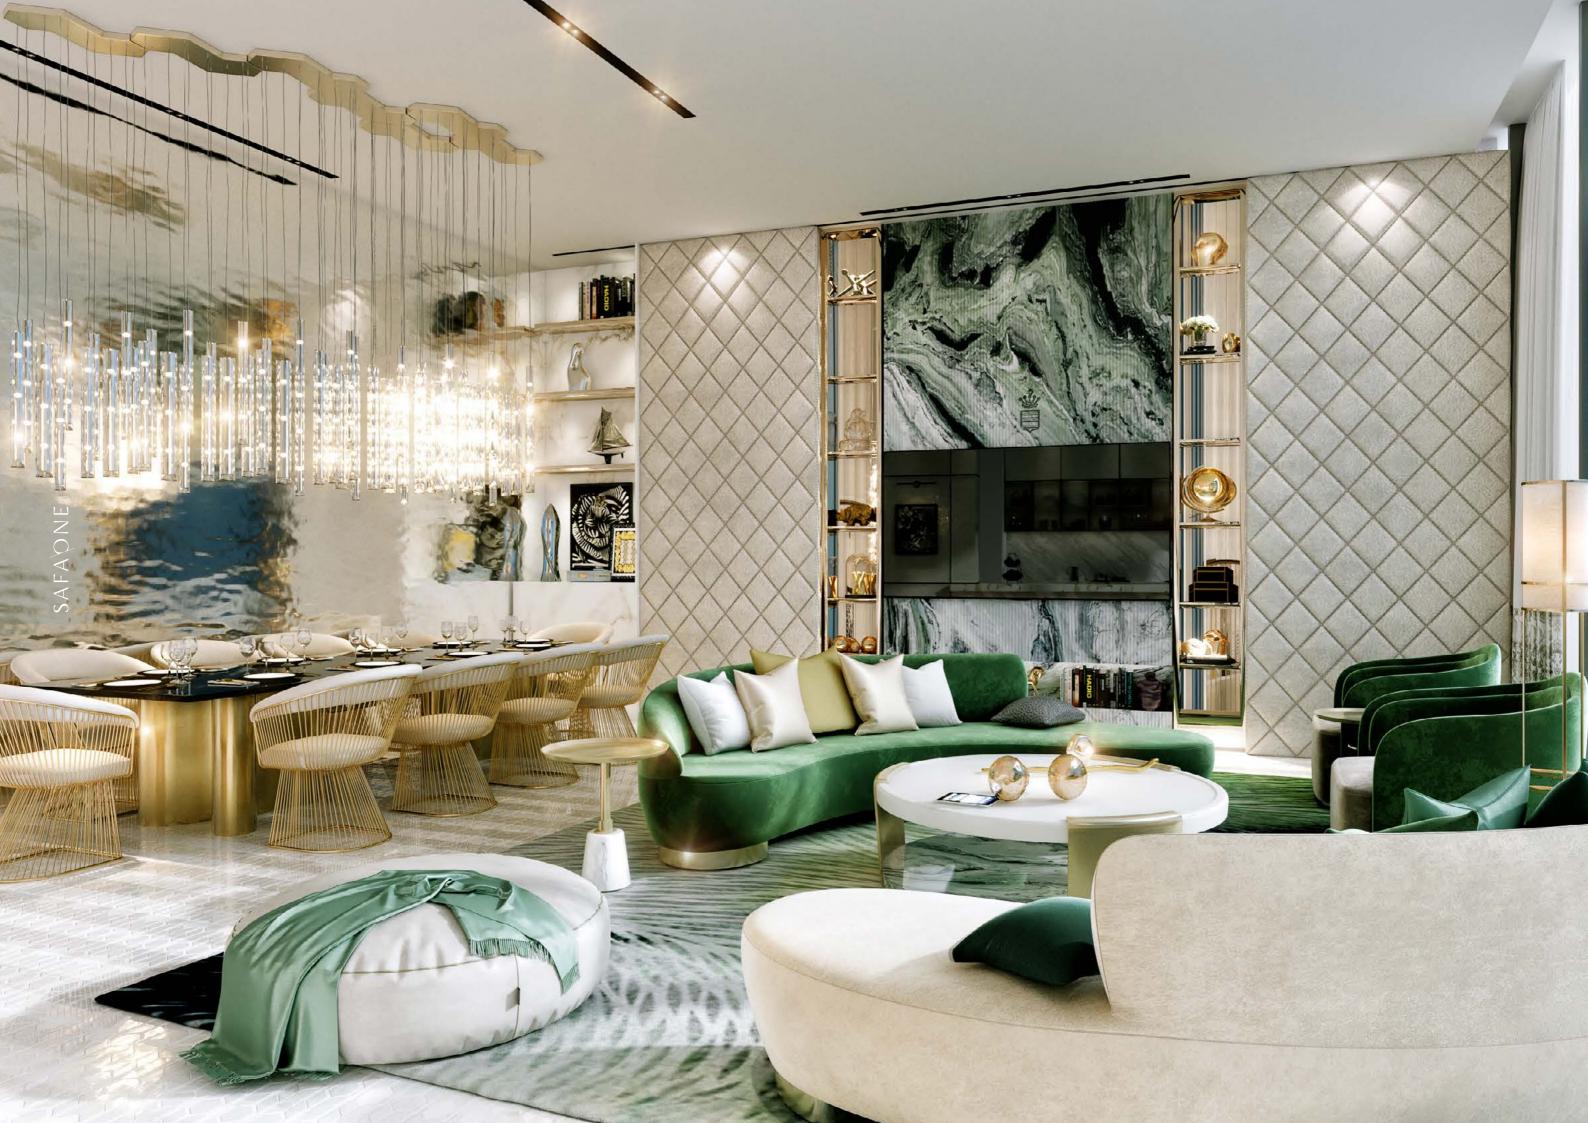

# LIVING & DINING

### FLOORS

Premium Grade Greek White Volakas in Polished Finish Marble

Solid Wood Painted Skirting to Match the Wall Color

WALLS

**General Walls** High Quality White Decorative Paint in Velvet Finish

Feature Wall Premium Grade Italian Cipollino Nuvolate Green Marble TV Unit with Wooden Shelving

**Doors & Joinery** Wooden Doors in High Gloss PU Finish with Metal Finish Inset

### CEILING

Gypsum Ceiling with Cove Lighting Painted in White Paint Finish