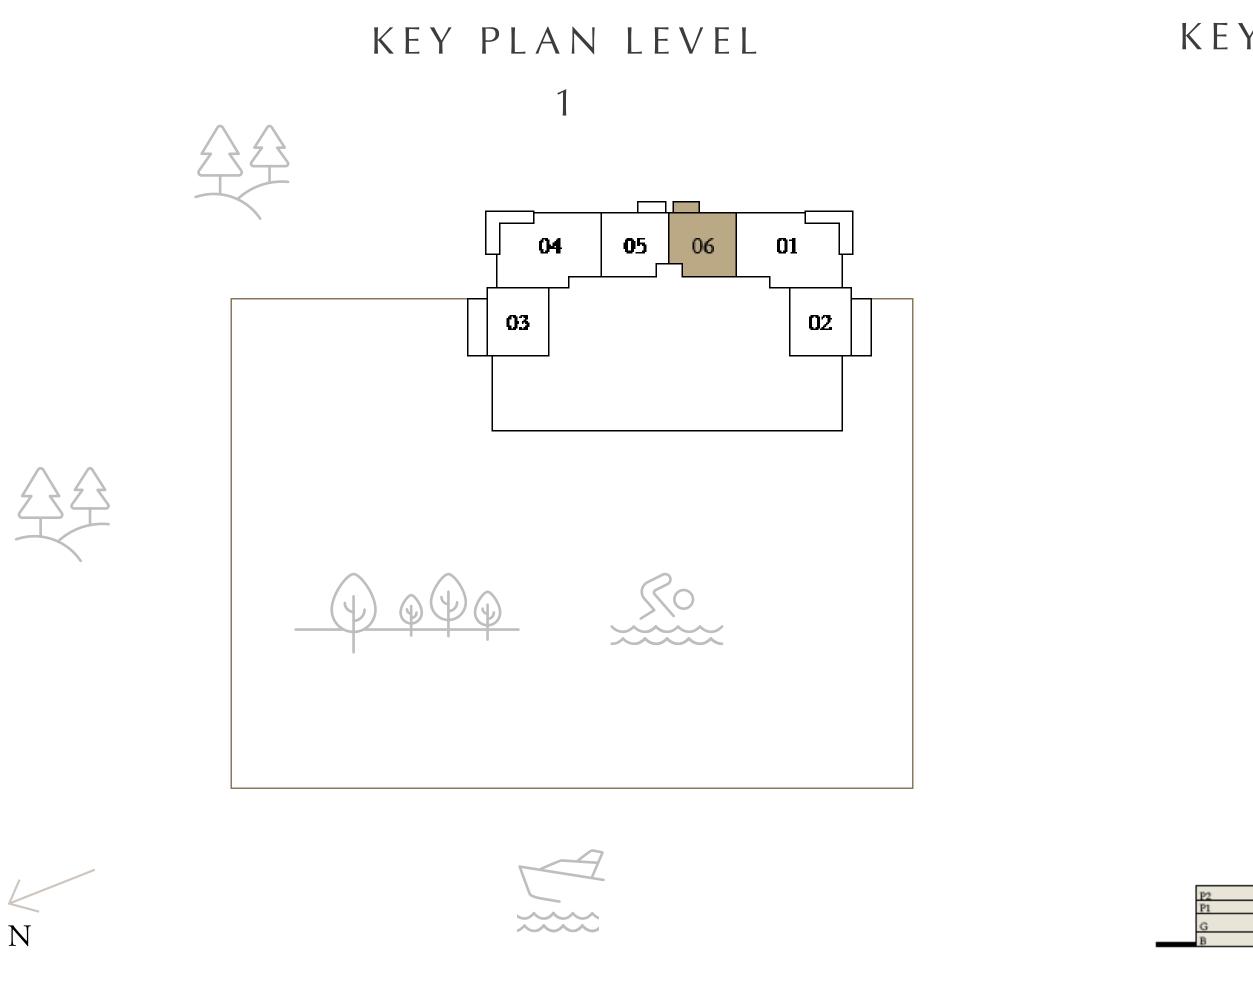

ARLO

## BEDROOM

LEVEL 1 UNIT 06

| SUITE AREA   | 650.14 SQ.FT. | 6 |
|--------------|---------------|---|
| BALCONY AREA | 55.11 SQ.FT.  |   |
| TOTAL AREA   | 705.25 SQ.FT. | 6 |

Disclaimer : All dimensions are in imperial and metric, and measured from finish to finish excluding construction tolerances. 2. All materials, dimensions, and drawings are approximate only. 3. Information is subject to change without notice, at developer's absolute discretion. 4. Actual area may vary from the stated area. 5. Drawings not to scale. 6. All images used are for illustrative purposes only and do not represent the actual size, features, specifications, fittings, and furnishings. 7. The developer reserves the right to make revisions / alterations, at it's absolute discretion, without any liability whatsoever.