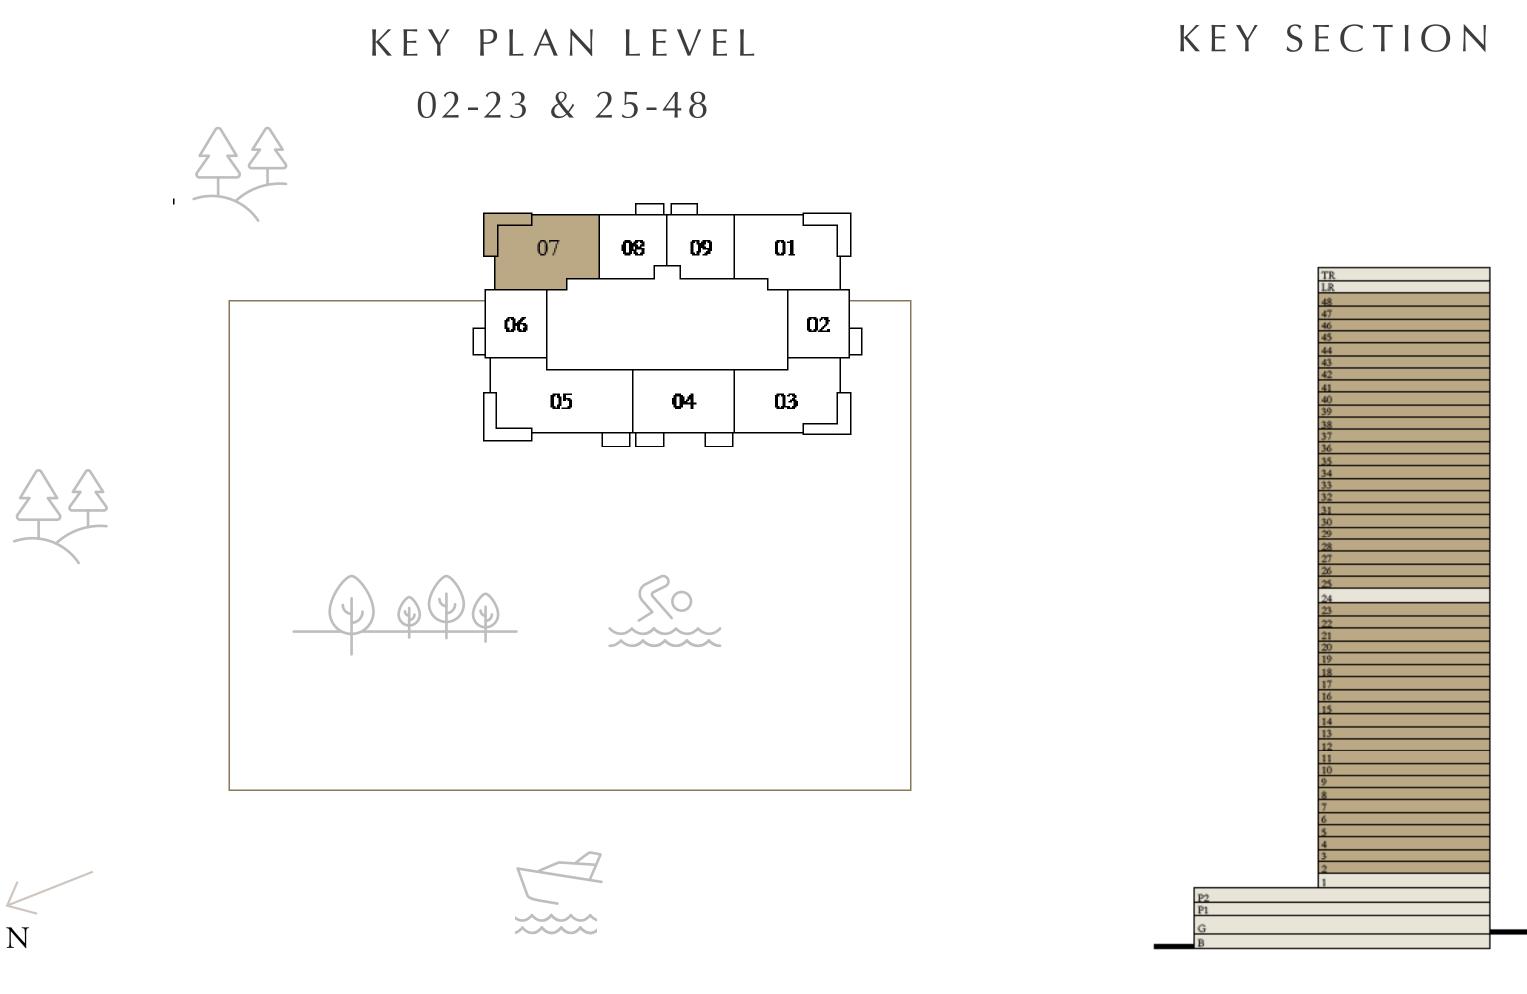

#### BEDROOM

LEVEL 02-23, 25-48 UNIT 09

| SUITE AREA   | 650.14 SQ.FT. | 6 |
|--------------|---------------|---|
| BALCONY AREA | 55.12 SQ.FT.  |   |
| TOTAL AREA   | 705.26 SQ.FT. | 6 |

Disclaimer : All dimensions are in imperial and metric, and measured from finish to finish to finish excluding construction tolerances. 2. All materials, dimensions, and drawings are approximate only. 3. Information is subject to change without notice, at developer's absolute discretion. 4. Actual area may vary from the stated area. 5. Drawings not to scale. 6. All images used are for illustrative purposes only and do not represent the actual size, features, specifications, fittings, and furnishings. 7. The developer reserves the right to make revisions / alterations, at it's absolute discretion, without any liability whatsoever.