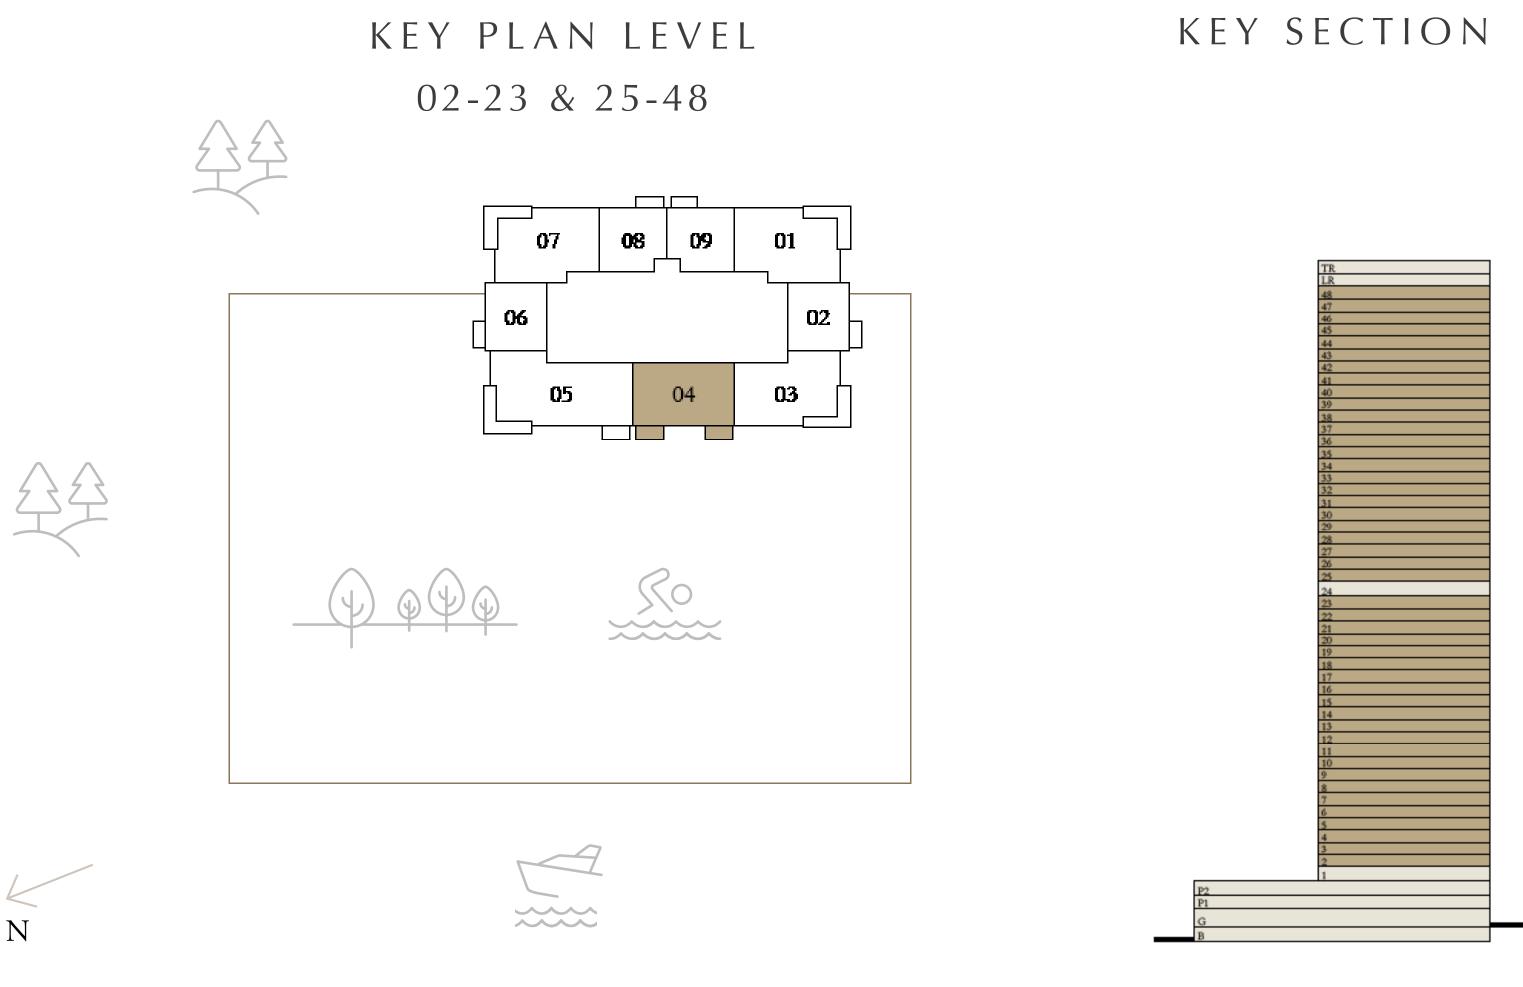

## BEDROOM

LEVEL 02-23, 25-48 UNIT 08

| SUITE AREA   | 650.14 SQ.FT. | 6 |
|--------------|---------------|---|
| BALCONY AREA | 55.11 SQ.FT.  |   |
| TOTAL AREA   | 705.25 SQ.FT. | 6 |

Disclaimer : All dimensions are in imperial and metric, and measured from finish to finish to finish excluding construction tolerances. 2. All materials, dimensions, and drawings are approximate only. 3. Information is subject to change without notice, at developer's absolute discretion. 4. Actual area may vary from the stated area. 5. Drawings not to scale. 6. All images used are for illustrative purposes only and do not represent the actual size, features, specifications, fittings, and furnishings. 7. The developer reserves the right to make revisions / alterations, at it's absolute discretion, without any liability whatsoever.

60.40 SQ.M.

5.12 SQ.M.

65.52 SQ.M.

| TR         LR         48         47         46         45         44         43         42         41         40         39         38         37         36         35         34         33         32         31         30         29         28         27         26         27         26         27         26         27         26         27         26         27         26         27         26         27         26         27         26         27         26         27         26         27         26         27         28         17         16         15         14         11         10 | -7 | "P       |
|----------------------------------------------------------------------------------------------------------------------------------------------------------------------------------------------------------------------------------------------------------------------------------------------------------------------------------------------------------------------------------------------------------------------------------------------------------------------------------------------------------------------------------------------------------------------------------------------------------------------|----|----------|
| 48         47         46         45         44         43         42         41         40         39         38         377         36         35         34         33         32         31         30         29         28         27         26         23         24         23         24         23         24         23         24         23         24         23         24         23         24         23         22         21         20         19         18         17         16         15         14         13         12         11         10         9         8         7         6    | 1  | R        |
| 47         46         45         44         43         42         41         40         39         38         377         36         35         34         33         32         31         30         29         28         27         26         27         26         27         26         27         26         27         26         27         26         27         26         27         26         27         26         27         20         19         18         17         16         15         14         13         12         11         10         9         8         7         6         5     |    |          |
| 46         45         44         43         42         41         40         39         38         37         36         35         34         33         32         31         30         29         28         27         26         25         24         23         22         21         20         19         18         17         16         15         14         13         12         11         10         9         8         7         6         5         4         3         2                                                                                                                       |    | a<br>7   |
| 45         44         43         42         41         40         39         38         37         36         35         34         33         32         31         30         29         28         277         26         25         24         23         22         21         20         19         18         17         16         15         14         13         12         11         10         9         8         7         6         5         4         3         2                                                                                                                                 |    | 17<br>16 |
| 44         43         42         41         40         39         38         37         36         35         34         33         32         31         30         29         28         27         26         25         24         23         22         21         20         19         18         17         16         15         14         13         12         11         10         9         8         7         6         5         4         3         2                                                                                                                                             |    | ă.       |
| 43         42         41         40         39         38         37         36         35         34         33         32         31         30         29         28         277         26         25         24         23         22         21         20         19         18         17         16         15         14         13         12         11         10         9         8         7         6         5         4         3         2                                                                                                                                                       |    |          |
| 42         41         40         39         38         37         36         35         34         33         32         31         30         29         28         27         26         25         24         23         22         21         20         19         18         17         16         15         14         13         12         11         10         9         8         7         6         5         4         3         2                                                                                                                                                                   |    | 1        |
| 41         40         39         38         37         36         35         34         33         32         31         30         29         28         27         26         25         24         23         22         21         20         19         18         17         16         15         14         13         12         11         10         9         8         7         6         5         4         3         2                                                                                                                                                                              |    | 2        |
| 40         39         38         37         36         35         34         33         32         31         30         29         28         27         26         25         24         23         22         21         20         19         18         17         16         15         14         13         12         11         10         9         8         7         6         5         4         3         2                                                                                                                                                                                         |    |          |
| 38         37         36         35         34         33         32         31         30         29         28         27         26         25         24         23         24         23         24         23         24         23         24         23         24         23         24         23         24         25         24         25         26         27         26         27         20         19         18         17         16         15         14         13         12         11         10         9         8         7         6         5         4         3         2         |    | 0        |
| 38         37         36         35         34         33         32         31         30         29         28         27         26         25         24         23         24         23         24         23         24         23         24         23         24         23         24         23         24         25         24         25         26         27         26         27         20         19         18         17         16         15         14         13         12         11         10         9         8         7         6         5         4         3         2         | 3  | 9        |
| 36         35         34         33         32         31         30         29         28         27         26         25         24         23         22         21         20         19         18         17         16         15         14         13         12         11         10         9         8         7         6         5         4         3         2                                                                                                                                                                                                                                     | 3  | 8        |
| 36         35         34         33         32         31         30         29         28         27         26         25         24         23         22         21         20         19         18         17         16         15         14         13         12         11         10         9         8         7         6         5         4         3         2                                                                                                                                                                                                                                     | 3  | 7        |
| 35         34         33         32         31         30         29         28         27         26         27         26         27         26         27         26         27         26         27         26         27         26         27         26         27         26         27         26         27         26         27         26         27         28         11         10         9         8         7         6         5         4         3         2                                                                                                                                  | 3  | 6        |
| 34         33         32         31         30         29         28         27         26         25         24         23         22         21         20         19         18         17         16         15         14         13         12         11         10         9         8         7         6         5         4         3         2                                                                                                                                                                                                                                                           | -  | 5        |
| 32<br>31<br>30<br>29<br>28<br>27<br>26<br>24<br>23<br>22<br>21<br>20<br>19<br>18<br>17<br>16<br>15<br>14<br>13<br>12<br>11<br>10<br>9<br>8<br>7<br>6<br>5<br>4<br>3<br>2<br>2                                                                                                                                                                                                                                                                                                                                                                                                                                        | 3  | 4        |
| 32<br>31<br>30<br>29<br>28<br>27<br>26<br>24<br>23<br>22<br>21<br>20<br>19<br>18<br>17<br>16<br>15<br>14<br>13<br>12<br>11<br>10<br>9<br>8<br>7<br>6<br>5<br>4<br>3<br>2<br>2                                                                                                                                                                                                                                                                                                                                                                                                                                        | 13 | 3        |
| 31         30         29         28         27         26         25         24         23         22         21         20         19         18         17         16         15         14         13         12         11         10         9         8         7         6         5         4         3         2                                                                                                                                                                                                                                                                                            | 13 | 2        |
| 28<br>27<br>26<br>25<br>24<br>23<br>22<br>21<br>20<br>19<br>18<br>17<br>16<br>15<br>14<br>13<br>12<br>11<br>10<br>9<br>8<br>7<br>6<br>5<br>4<br>3<br>2<br>2                                                                                                                                                                                                                                                                                                                                                                                                                                                          | 3  | 1        |
| 28<br>27<br>26<br>25<br>24<br>23<br>22<br>21<br>20<br>19<br>18<br>17<br>16<br>15<br>14<br>13<br>12<br>11<br>10<br>9<br>8<br>7<br>6<br>5<br>4<br>3<br>2<br>2                                                                                                                                                                                                                                                                                                                                                                                                                                                          | 3  | 0        |
| 28<br>27<br>26<br>25<br>24<br>23<br>22<br>21<br>20<br>19<br>18<br>17<br>16<br>15<br>14<br>13<br>12<br>11<br>10<br>9<br>8<br>7<br>6<br>5<br>4<br>3<br>2<br>2                                                                                                                                                                                                                                                                                                                                                                                                                                                          | 2  | 9        |
| 26<br>25<br>24<br>23<br>22<br>21<br>20<br>19<br>18<br>17<br>16<br>15<br>14<br>13<br>12<br>11<br>10<br>9<br>8<br>7<br>6<br>5<br>4<br>3<br>2<br>2                                                                                                                                                                                                                                                                                                                                                                                                                                                                      | 2  | 8        |
| 26<br>25<br>24<br>23<br>22<br>21<br>20<br>19<br>18<br>17<br>16<br>15<br>14<br>13<br>12<br>11<br>10<br>9<br>8<br>7<br>6<br>5<br>4<br>3<br>2<br>2                                                                                                                                                                                                                                                                                                                                                                                                                                                                      | 2  | 7        |
| 24<br>23<br>22<br>21<br>20<br>19<br>18<br>17<br>16<br>15<br>14<br>13<br>12<br>11<br>10<br>9<br>8<br>7<br>6<br>5<br>4<br>3<br>2                                                                                                                                                                                                                                                                                                                                                                                                                                                                                       | 2  | X.       |
| 22<br>21<br>20<br>19<br>18<br>17<br>16<br>15<br>14<br>13<br>12<br>11<br>10<br>9<br>8<br>7<br>6<br>5<br>4<br>3<br>2                                                                                                                                                                                                                                                                                                                                                                                                                                                                                                   | 2  | 5        |
| 22<br>21<br>20<br>19<br>18<br>17<br>16<br>15<br>14<br>13<br>12<br>11<br>10<br>9<br>8<br>7<br>6<br>5<br>4<br>3<br>2                                                                                                                                                                                                                                                                                                                                                                                                                                                                                                   | 2  | 14       |
| 22<br>21<br>20<br>19<br>18<br>17<br>16<br>15<br>14<br>13<br>12<br>11<br>10<br>9<br>8<br>7<br>6<br>5<br>4<br>3<br>2                                                                                                                                                                                                                                                                                                                                                                                                                                                                                                   | 2  | 3        |
| 18<br>17<br>16<br>15<br>14<br>13<br>12<br>11<br>10<br>9<br>8<br>7<br>6<br>5<br>4<br>3<br>2                                                                                                                                                                                                                                                                                                                                                                                                                                                                                                                           | 2  | 19       |
| 18<br>17<br>16<br>15<br>14<br>13<br>12<br>11<br>10<br>9<br>8<br>7<br>6<br>5<br>4<br>3<br>2                                                                                                                                                                                                                                                                                                                                                                                                                                                                                                                           | 2  | 1        |
| 18<br>17<br>16<br>15<br>14<br>13<br>12<br>11<br>10<br>9<br>8<br>7<br>6<br>5<br>4<br>3<br>2                                                                                                                                                                                                                                                                                                                                                                                                                                                                                                                           | 2  | 0        |
| 18<br>17<br>16<br>15<br>14<br>13<br>12<br>11<br>10<br>9<br>8<br>7<br>6<br>5<br>4<br>3<br>2                                                                                                                                                                                                                                                                                                                                                                                                                                                                                                                           | 1  | 9        |
| 16<br>15<br>14<br>13<br>12<br>11<br>10<br>9<br>8<br>7<br>6<br>5<br>4<br>3<br>2                                                                                                                                                                                                                                                                                                                                                                                                                                                                                                                                       | 1  | 8        |
| 15<br>14<br>13<br>12<br>11<br>10<br>9<br>8<br>7<br>6<br>5<br>4<br>3<br>2                                                                                                                                                                                                                                                                                                                                                                                                                                                                                                                                             | 1  | 7        |
| 14<br>13<br>12<br>11<br>10<br>9<br>8<br>7<br>6<br>5<br>4<br>3<br>2                                                                                                                                                                                                                                                                                                                                                                                                                                                                                                                                                   |    |          |
| 13<br>12<br>11<br>10<br>9<br>8<br>7<br>6<br>5<br>4<br>3<br>2                                                                                                                                                                                                                                                                                                                                                                                                                                                                                                                                                         |    |          |
| 12<br>11<br>10<br>9<br>8<br>7<br>6<br>5<br>4<br>3<br>2                                                                                                                                                                                                                                                                                                                                                                                                                                                                                                                                                               | 1  | 4        |
| 11<br>10<br>9<br>8<br>7<br>6<br>5<br>4<br>3<br>2                                                                                                                                                                                                                                                                                                                                                                                                                                                                                                                                                                     |    |          |
| 10<br>9<br>8<br>7<br>6<br>5<br>4<br>3<br>2                                                                                                                                                                                                                                                                                                                                                                                                                                                                                                                                                                           |    |          |
| 9<br>8<br>7<br>6<br>5<br>4<br>3<br>2                                                                                                                                                                                                                                                                                                                                                                                                                                                                                                                                                                                 | 1  |          |
| 8<br>7<br>6<br>5<br>4<br>3<br>2                                                                                                                                                                                                                                                                                                                                                                                                                                                                                                                                                                                      |    |          |
| 7<br>5<br>4<br>3<br>2                                                                                                                                                                                                                                                                                                                                                                                                                                                                                                                                                                                                |    |          |
| 6<br>5<br>4<br>3<br>2                                                                                                                                                                                                                                                                                                                                                                                                                                                                                                                                                                                                | 8  |          |
| 4<br>3<br>2                                                                                                                                                                                                                                                                                                                                                                                                                                                                                                                                                                                                          | 7  |          |
| 4<br>3<br>2                                                                                                                                                                                                                                                                                                                                                                                                                                                                                                                                                                                                          | 6  |          |
| 2                                                                                                                                                                                                                                                                                                                                                                                                                                                                                                                                                                                                                    |    |          |
| 2                                                                                                                                                                                                                                                                                                                                                                                                                                                                                                                                                                                                                    | 4  |          |
| 1                                                                                                                                                                                                                                                                                                                                                                                                                                                                                                                                                                                                                    | 3  |          |
| 11                                                                                                                                                                                                                                                                                                                                                                                                                                                                                                                                                                                                                   | 2  |          |
|                                                                                                                                                                                                                                                                                                                                                                                                                                                                                                                                                                                                                      | 1  |          |
|                                                                                                                                                                                                                                                                                                                                                                                                                                                                                                                                                                                                                      |    |          |
|                                                                                                                                                                                                                                                                                                                                                                                                                                                                                                                                                                                                                      |    |          |
|                                                                                                                                                                                                                                                                                                                                                                                                                                                                                                                                                                                                                      |    |          |
|                                                                                                                                                                                                                                                                                                                                                                                                                                                                                                                                                                                                                      |    |          |