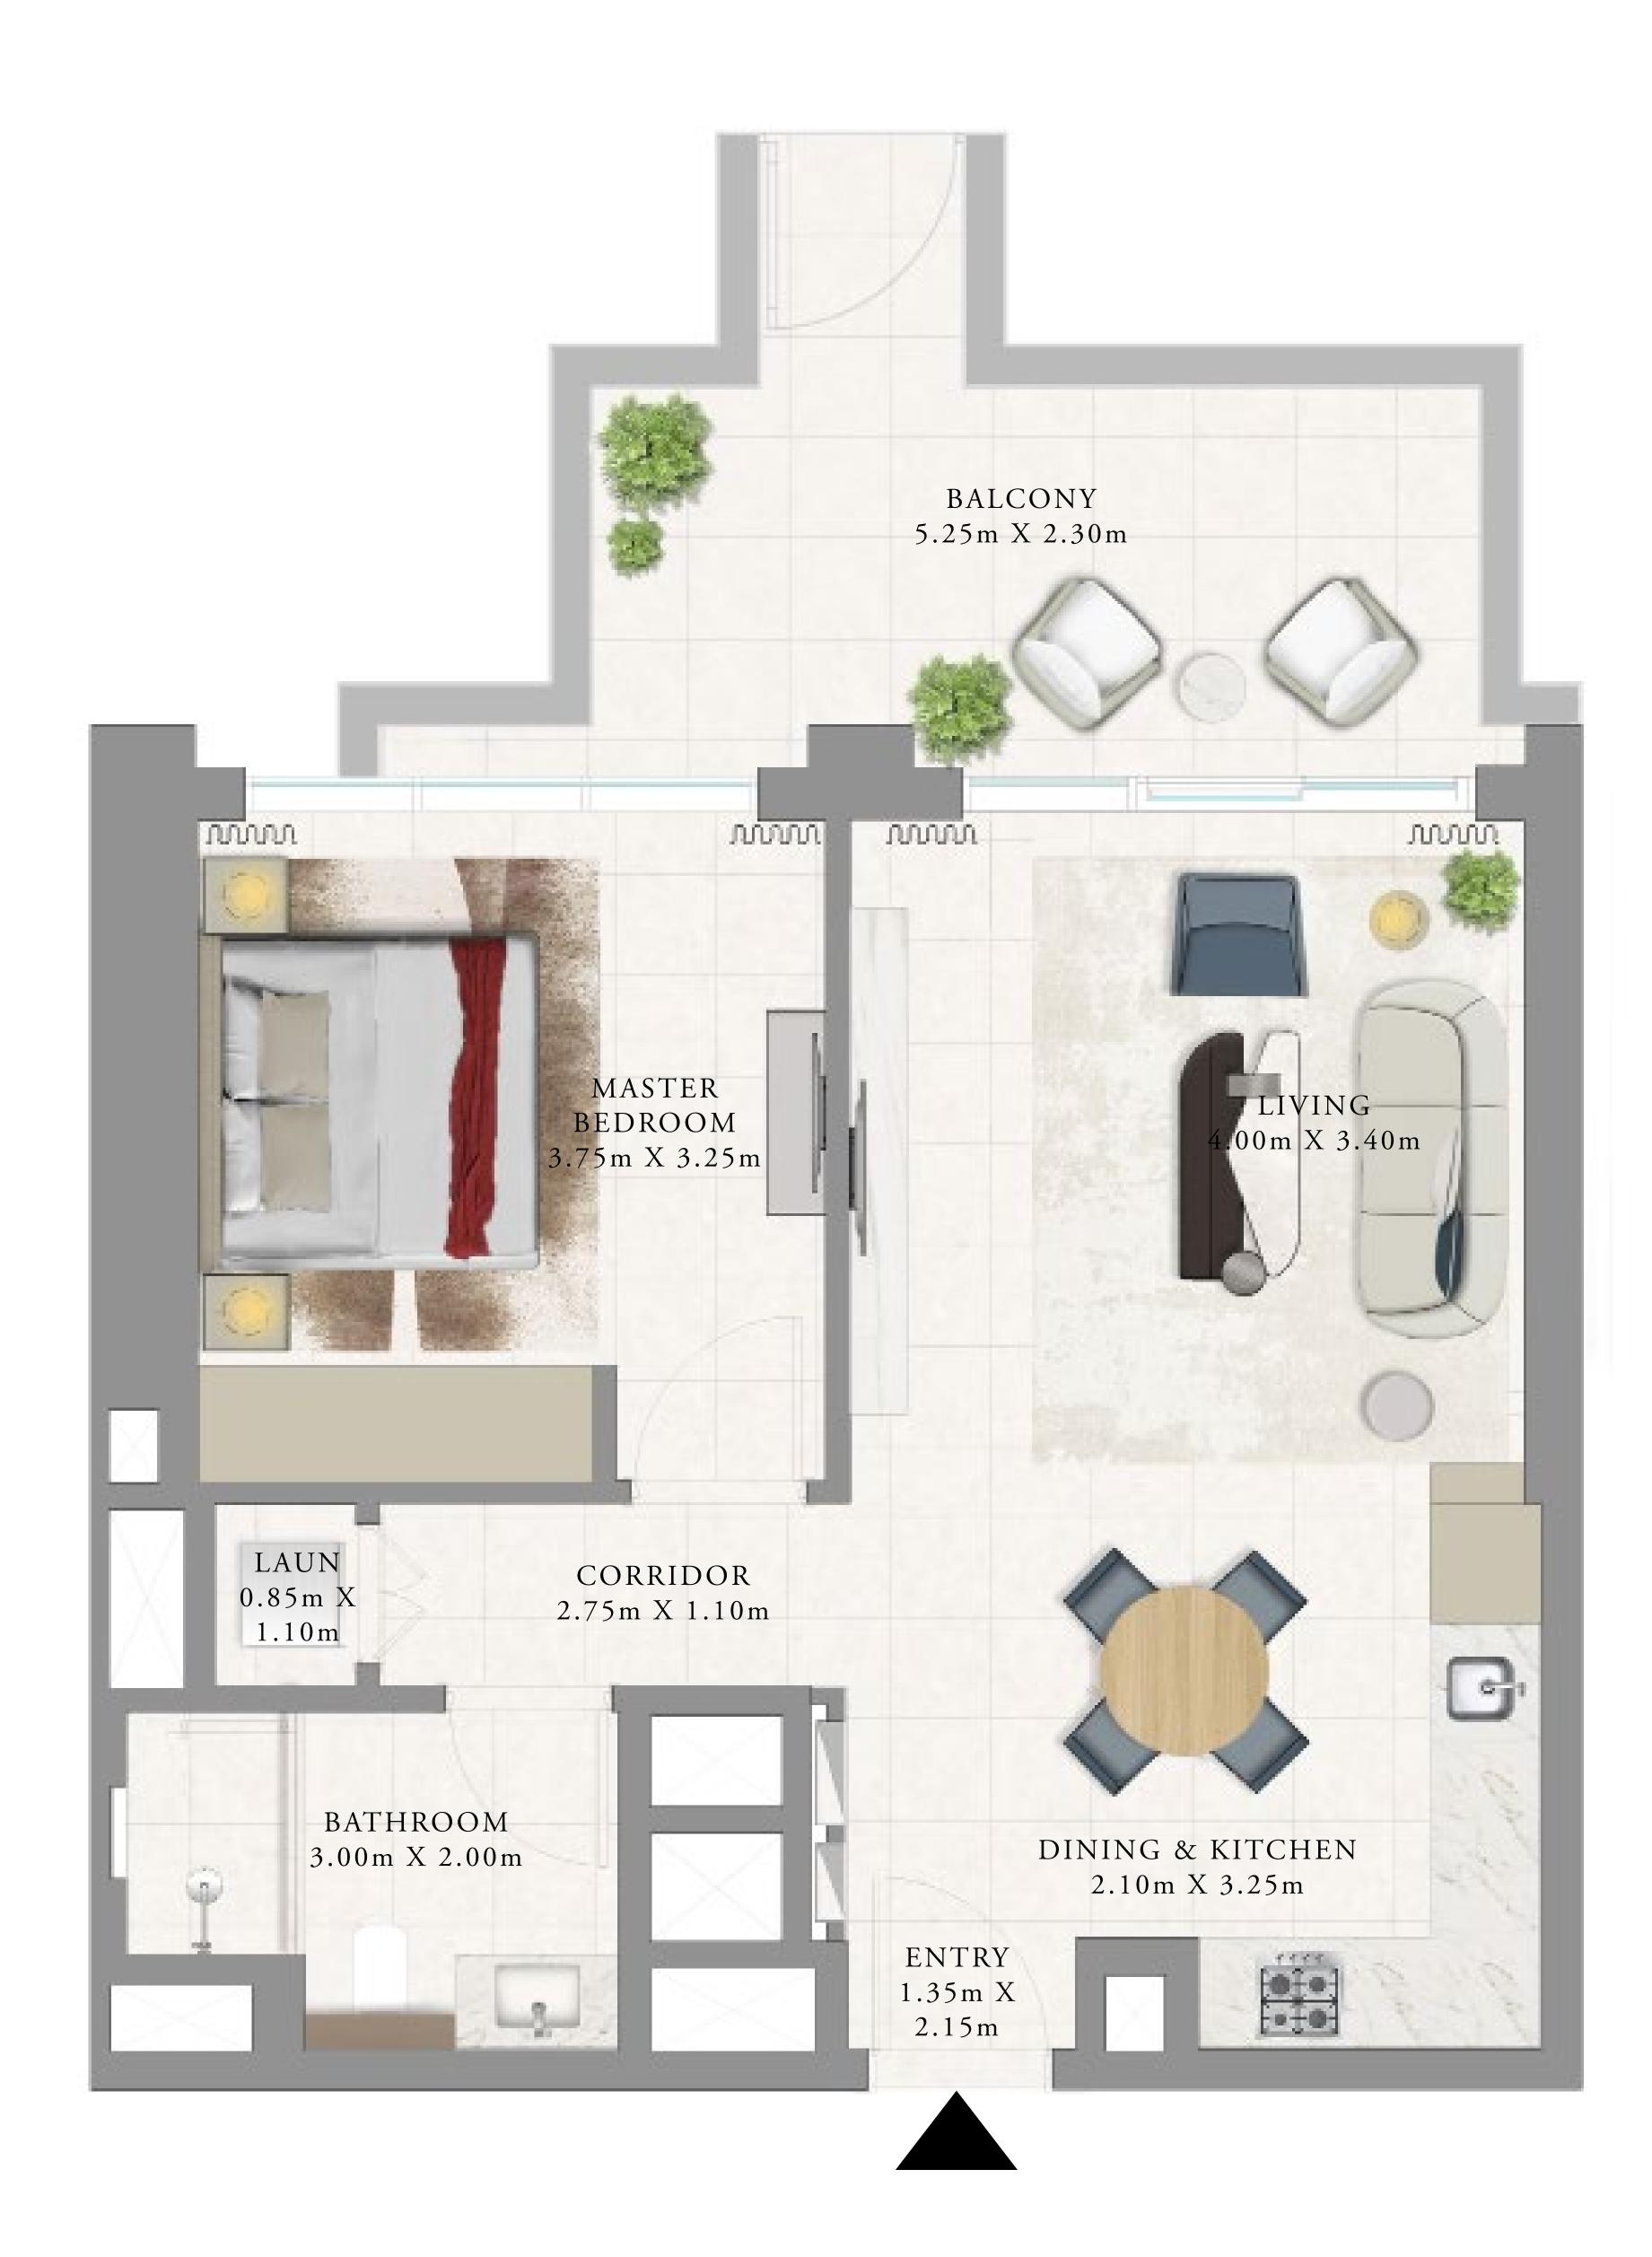

## BEDROOM

LEVEL 1 UNIT 05

|   | SUITE AREA   | 650.14 SQ.FT. | 6 |
|---|--------------|---------------|---|
|   | BALCONY AREA | 55.11 SQ.FT.  |   |
| _ | TOTAL AREA   | 705.25 SQ.FT. | 6 |

Disclaimer : All dimensions are in imperial and metric, and measured from finish to finish to finish excluding construction tolerances. 2. All materials, dimensions, and drawings are approximate only. 3. Information is subject to change without notice, at developer's absolute discretion. 4. Actual area may vary from the stated area. 5. Drawings not to scale. 6. All images used are for illustrative purposes only and do not represent the actual size, features, specifications, fittings, and furnishings. 7. The developer reserves the right to make revisions / alterations, at it's absolute discretion, without any liability whatsoever.