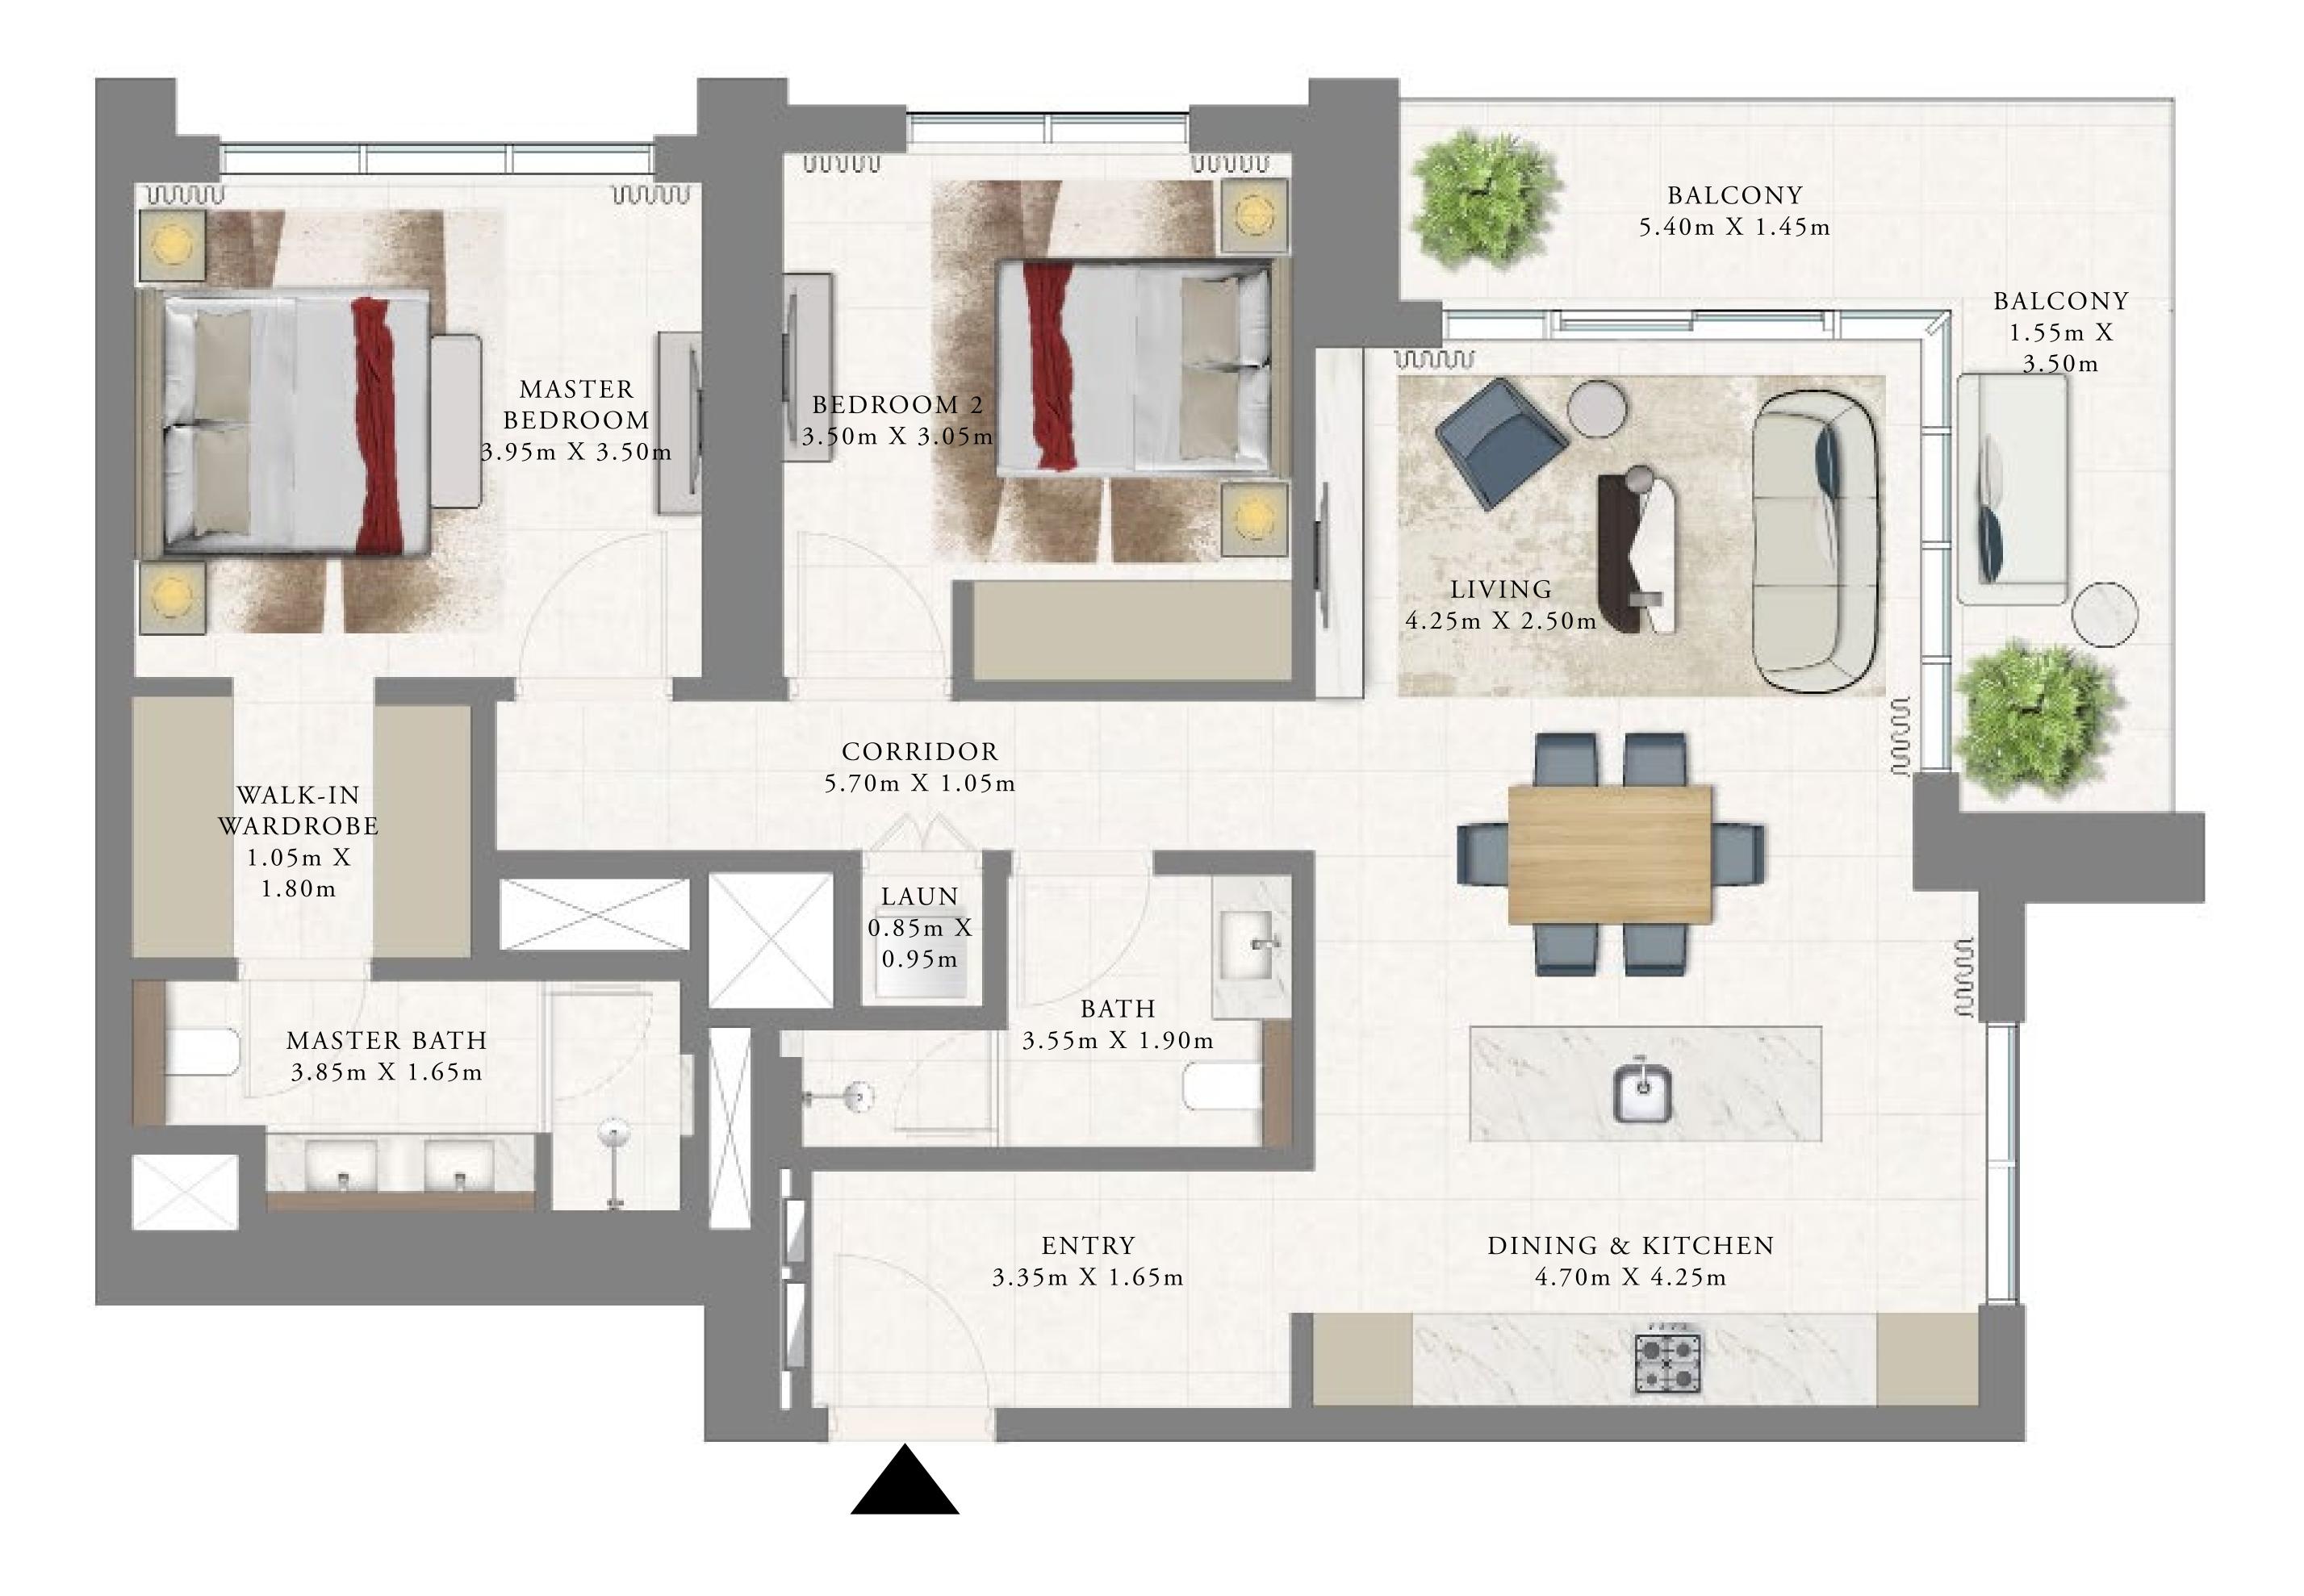

## BEDROOM

LEVEL 1 UNIT 05

|   | SUITE AREA   | 650.14 SQ.FT. | 6 |
|---|--------------|---------------|---|
|   | BALCONY AREA | 55.11 SQ.FT.  |   |
| _ | TOTAL AREA   | 705.25 SQ.FT. | 6 |

Disclaimer : All dimensions are in imperial and metric, and measured from finish to finish to finish excluding construction tolerances. 2. All materials, dimensions, and drawings are approximate only. 3. Information is subject to change without notice, at developer's absolute discretion. 4. Actual area may vary from the stated area. 5. Drawings not to scale. 6. All images used are for illustrative purposes only and do not represent the actual size, features, specifications, fittings, and furnishings. 7. The developer reserves the right to make revisions / alterations, at it's absolute discretion, without any liability whatsoever.