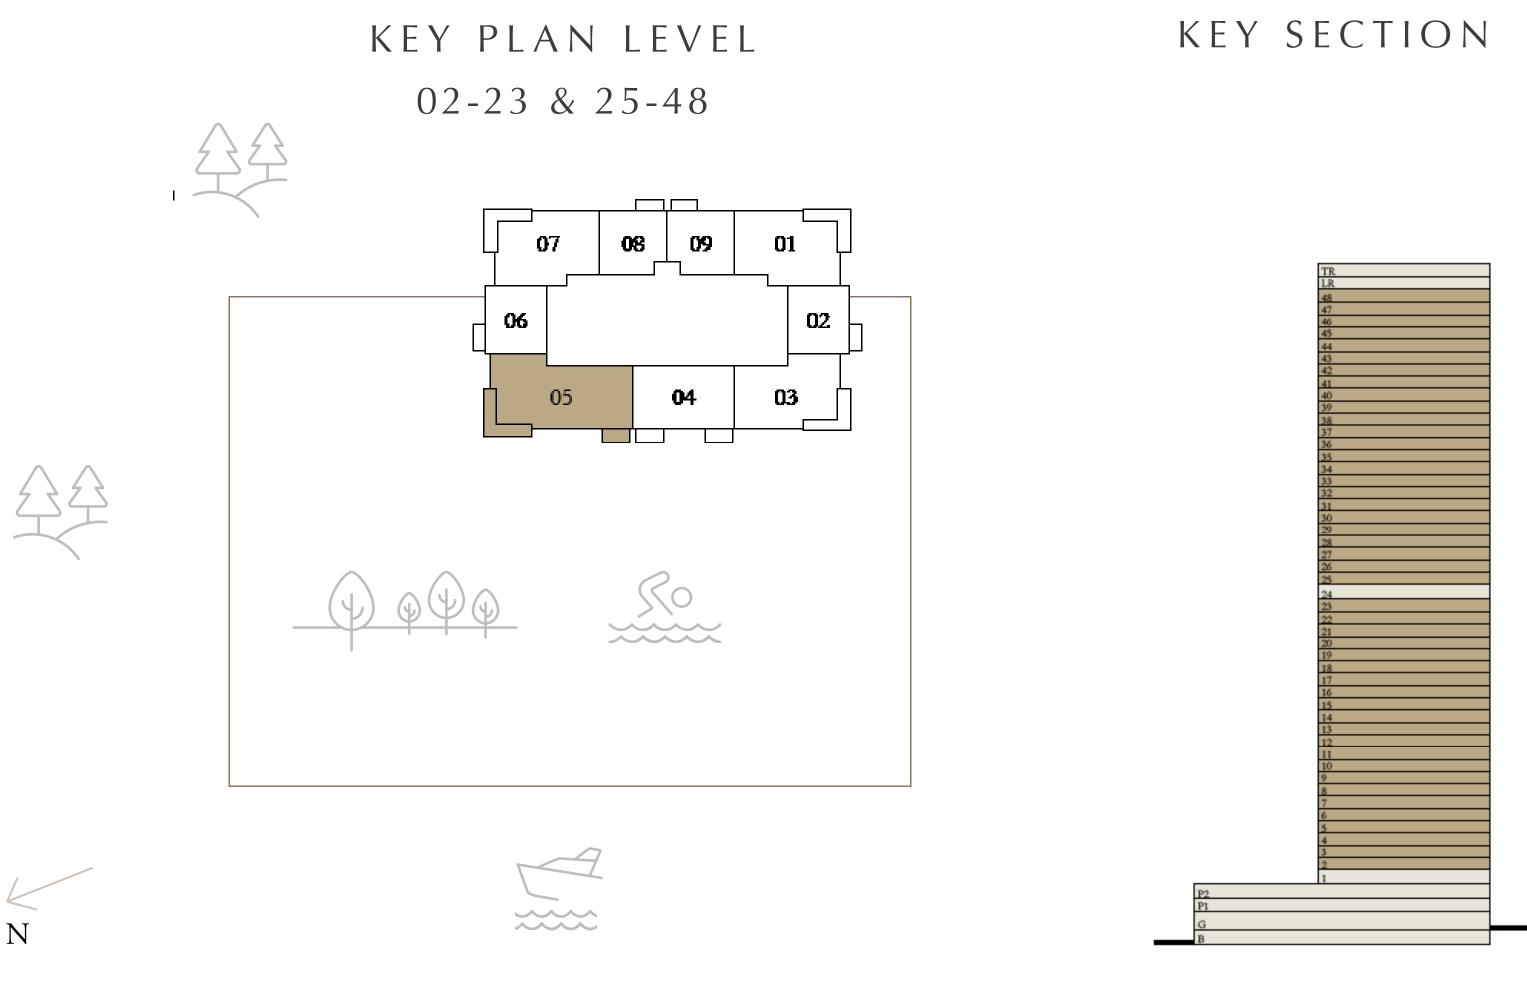

## BEDROOM

LEVEL 02-23, 25-48 UNIT 08

| SUITE AREA   | 650.14 SQ.FT. | 6 |
|--------------|---------------|---|
| BALCONY AREA | 55.11 SQ.FT.  |   |
| TOTAL AREA   | 705.25 SQ.FT. | 6 |

Disclaimer : All dimensions are in imperial and metric, and measured from finish to finish to finish excluding construction tolerances. 2. All materials, dimensions, and drawings are approximate only. 3. Information is subject to change without notice, at developer's absolute discretion. 4. Actual area may vary from the stated area. 5. Drawings not to scale. 6. All images used are for illustrative purposes only and do not represent the actual size, features, specifications, fittings, and furnishings. 7. The developer reserves the right to make revisions / alterations, at it's absolute discretion, without any liability whatsoever.

#### BEDROOM

LEVEL 02-23, 25-48 UNIT 09

| SUITE AREA   | 650.14 SQ.FT. | 6 |
|--------------|---------------|---|
| BALCONY AREA | 55.12 SQ.FT.  |   |
| TOTAL AREA   | 705.26 SQ.FT. | 6 |

Disclaimer : All dimensions are in imperial and metric, and measured from finish to finish to finish excluding construction tolerances. 2. All materials, dimensions, and drawings are approximate only. 3. Information is subject to change without notice, at developer's absolute discretion. 4. Actual area may vary from the stated area. 5. Drawings not to scale. 6. All images used are for illustrative purposes only and do not represent the actual size, features, specifications, fittings, and furnishings. 7. The developer reserves the right to make revisions / alterations, at it's absolute discretion, without any liability whatsoever.