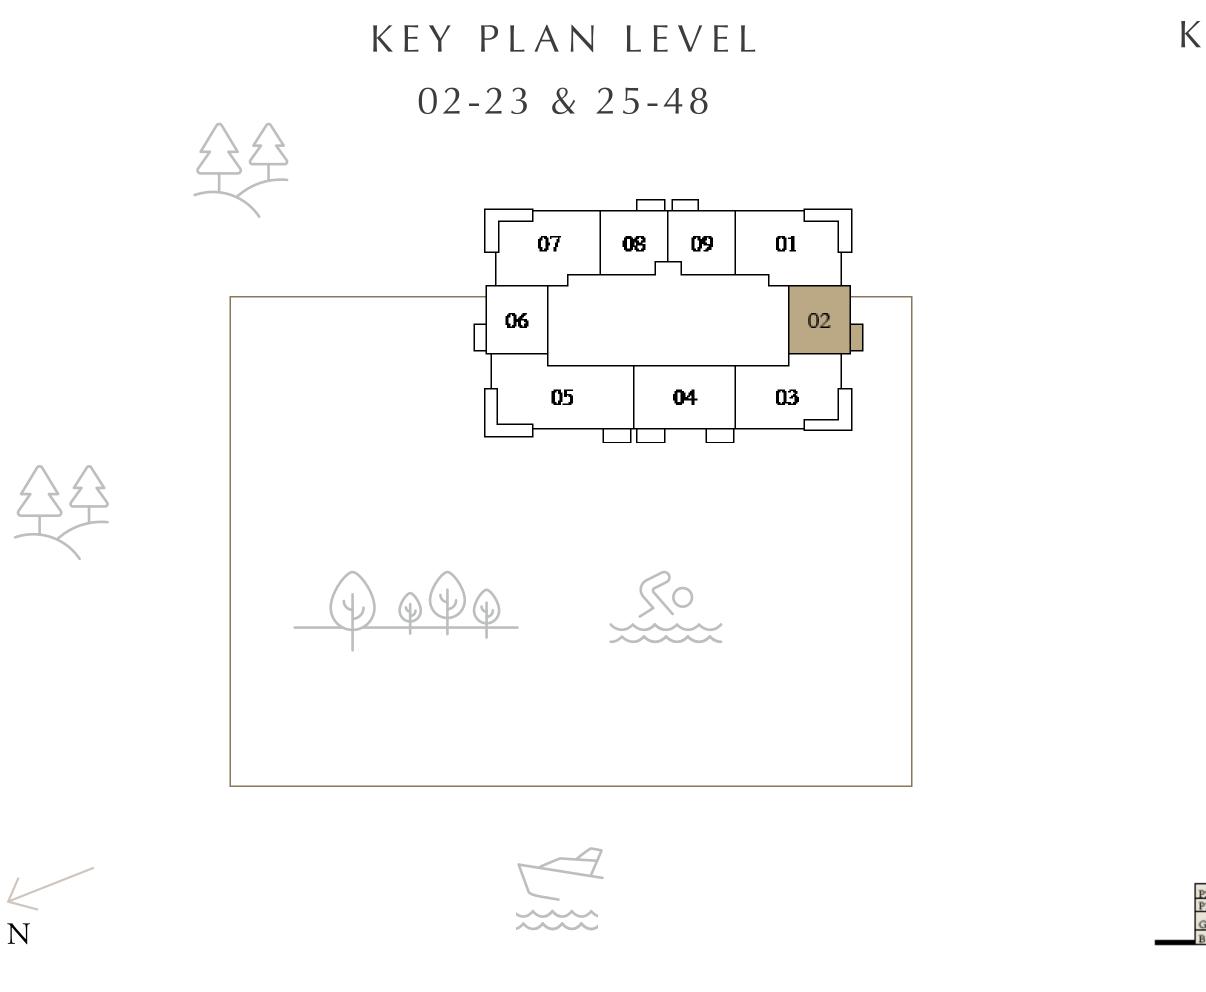

## BEDROOM

LEVEL 02-23, 25-48 UNIT 08

| SUITE AREA   | 650.14 SQ.FT. | 6 |
|--------------|---------------|---|
| BALCONY AREA | 55.11 SQ.FT.  |   |
| TOTAL AREA   | 705.25 SQ.FT. | 6 |

Disclaimer : All dimensions are in imperial and metric, and measured from finish to finish to finish excluding construction tolerances. 2. All materials, dimensions, and drawings are approximate only. 3. Information is subject to change without notice, at developer's absolute discretion. 4. Actual area may vary from the stated area. 5. Drawings not to scale. 6. All images used are for illustrative purposes only and do not represent the actual size, features, specifications, fittings, and furnishings. 7. The developer reserves the right to make revisions / alterations, at it's absolute discretion, without any liability whatsoever.