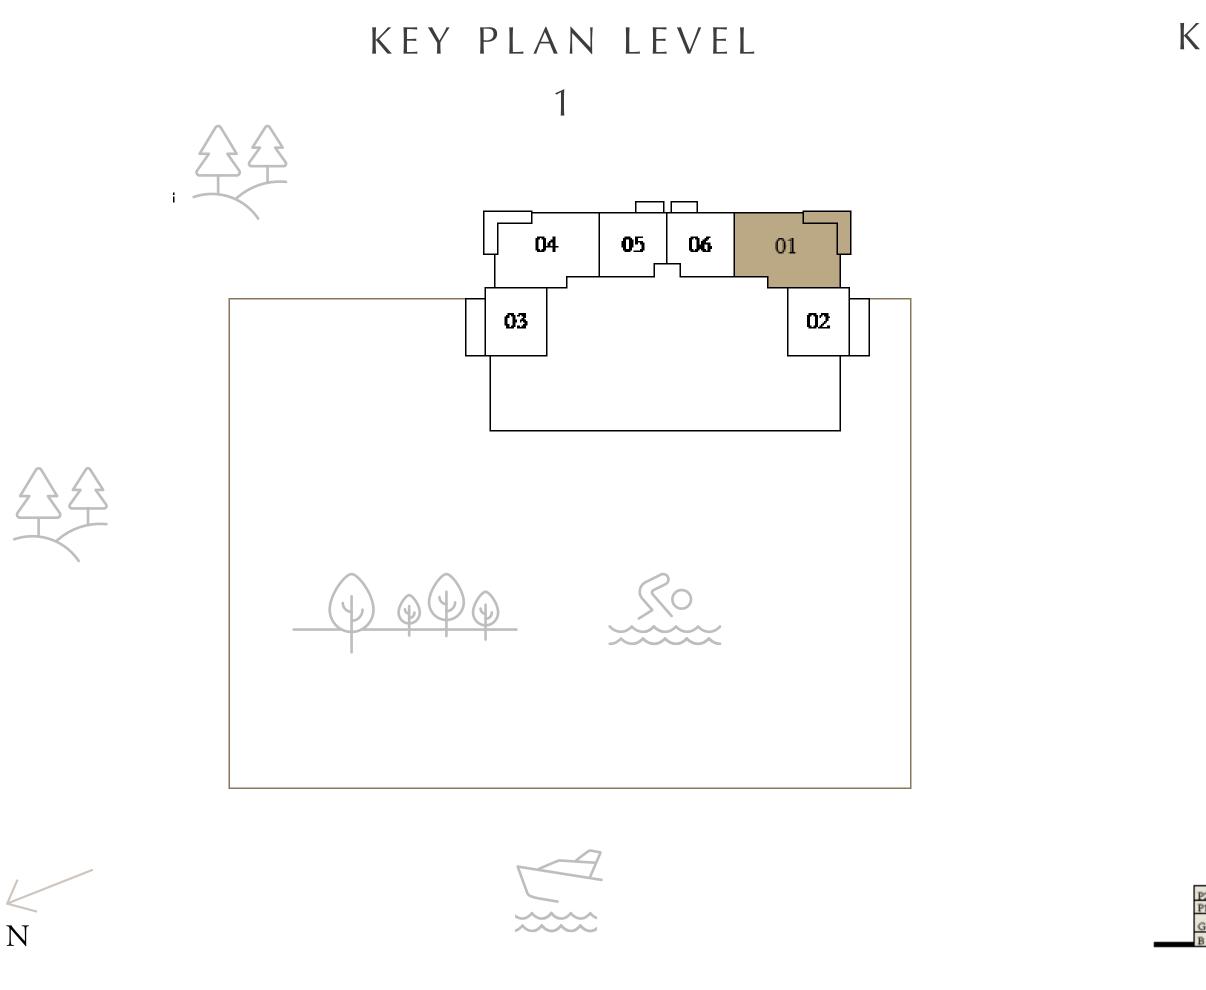

## BEDROOM

LEVEL 1 UNIT 05

|   | SUITE AREA   | 650.14 SQ.FT. | 6 |
|---|--------------|---------------|---|
|   | BALCONY AREA | 55.11 SQ.FT.  |   |
| _ | TOTAL AREA   | 705.25 SQ.FT. | 6 |

Disclaimer : All dimensions are in imperial and metric, and measured from finish to finish to finish excluding construction tolerances. 2. All materials, dimensions, and drawings are approximate only. 3. Information is subject to change without notice, at developer's absolute discretion. 4. Actual area may vary from the stated area. 5. Drawings not to scale. 6. All images used are for illustrative purposes only and do not represent the actual size, features, specifications, fittings, and furnishings. 7. The developer reserves the right to make revisions / alterations, at it's absolute discretion, without any liability whatsoever.