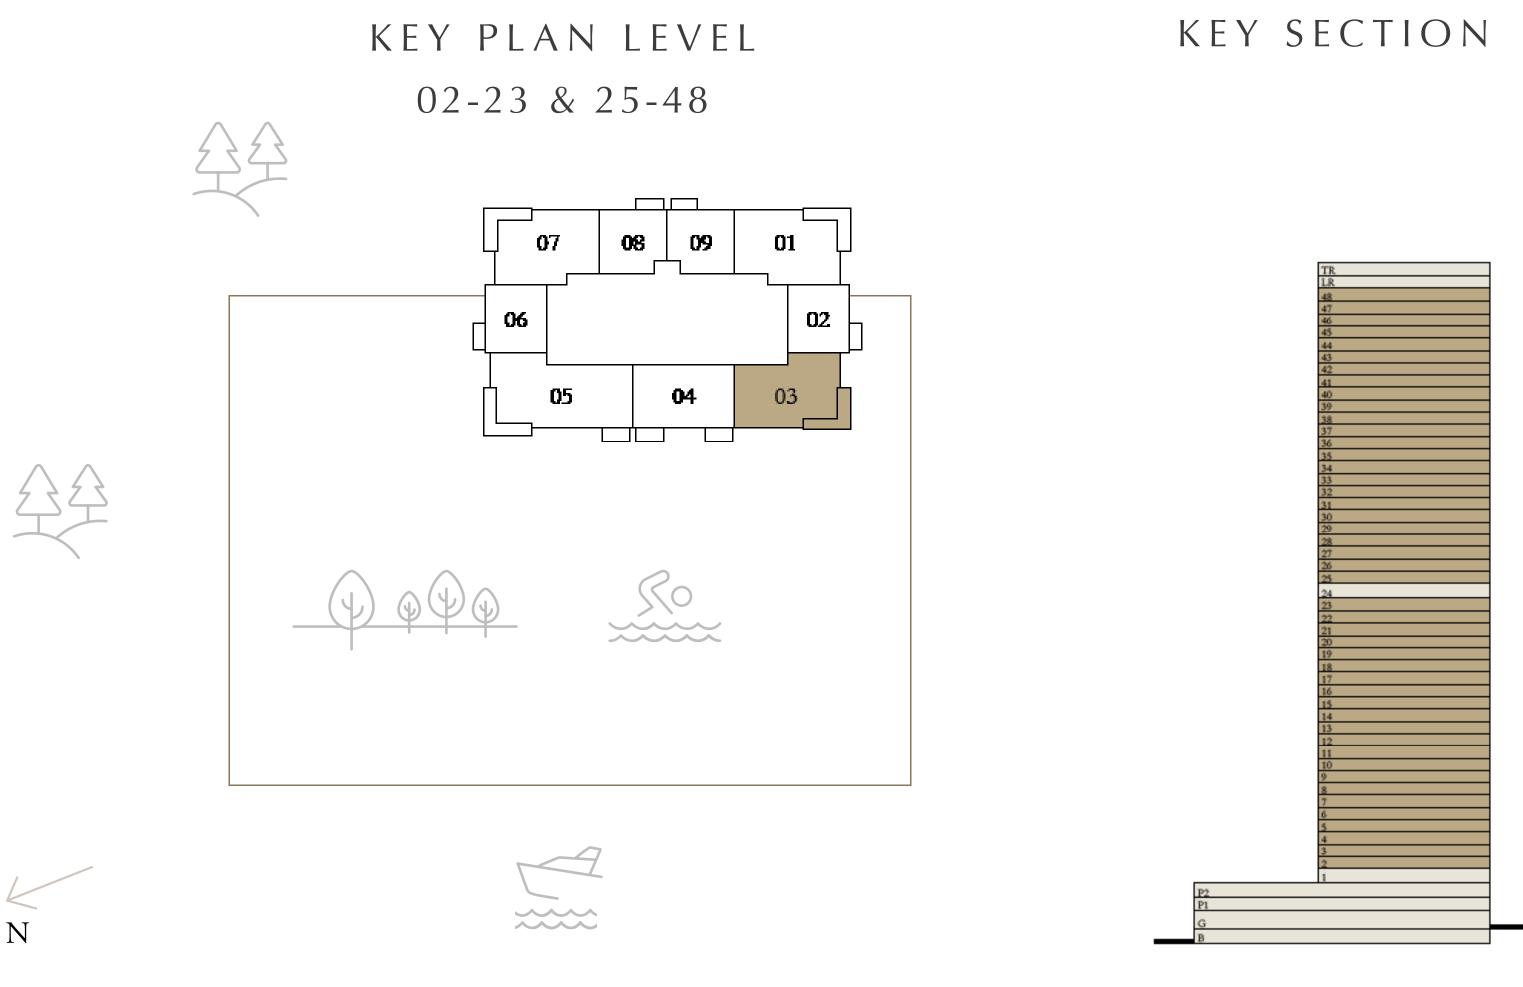

## BEDROOM

LEVEL 02-23, 25-48 UNIT 08

| SUITE AREA   | 650.14 SQ.FT. | 6 |
|--------------|---------------|---|
| BALCONY AREA | 55.11 SQ.FT.  |   |
| TOTAL AREA   | 705.25 SQ.FT. | 6 |

Disclaimer : All dimensions are in imperial and metric, and measured from finish to finish to finish excluding construction tolerances. 2. All materials, dimensions, and drawings are approximate only. 3. Information is subject to change without notice, at developer's absolute discretion. 4. Actual area may vary from the stated area. 5. Drawings not to scale. 6. All images used are for illustrative purposes only and do not represent the actual size, features, specifications, fittings, and furnishings. 7. The developer reserves the right to make revisions / alterations, at it's absolute discretion, without any liability whatsoever.