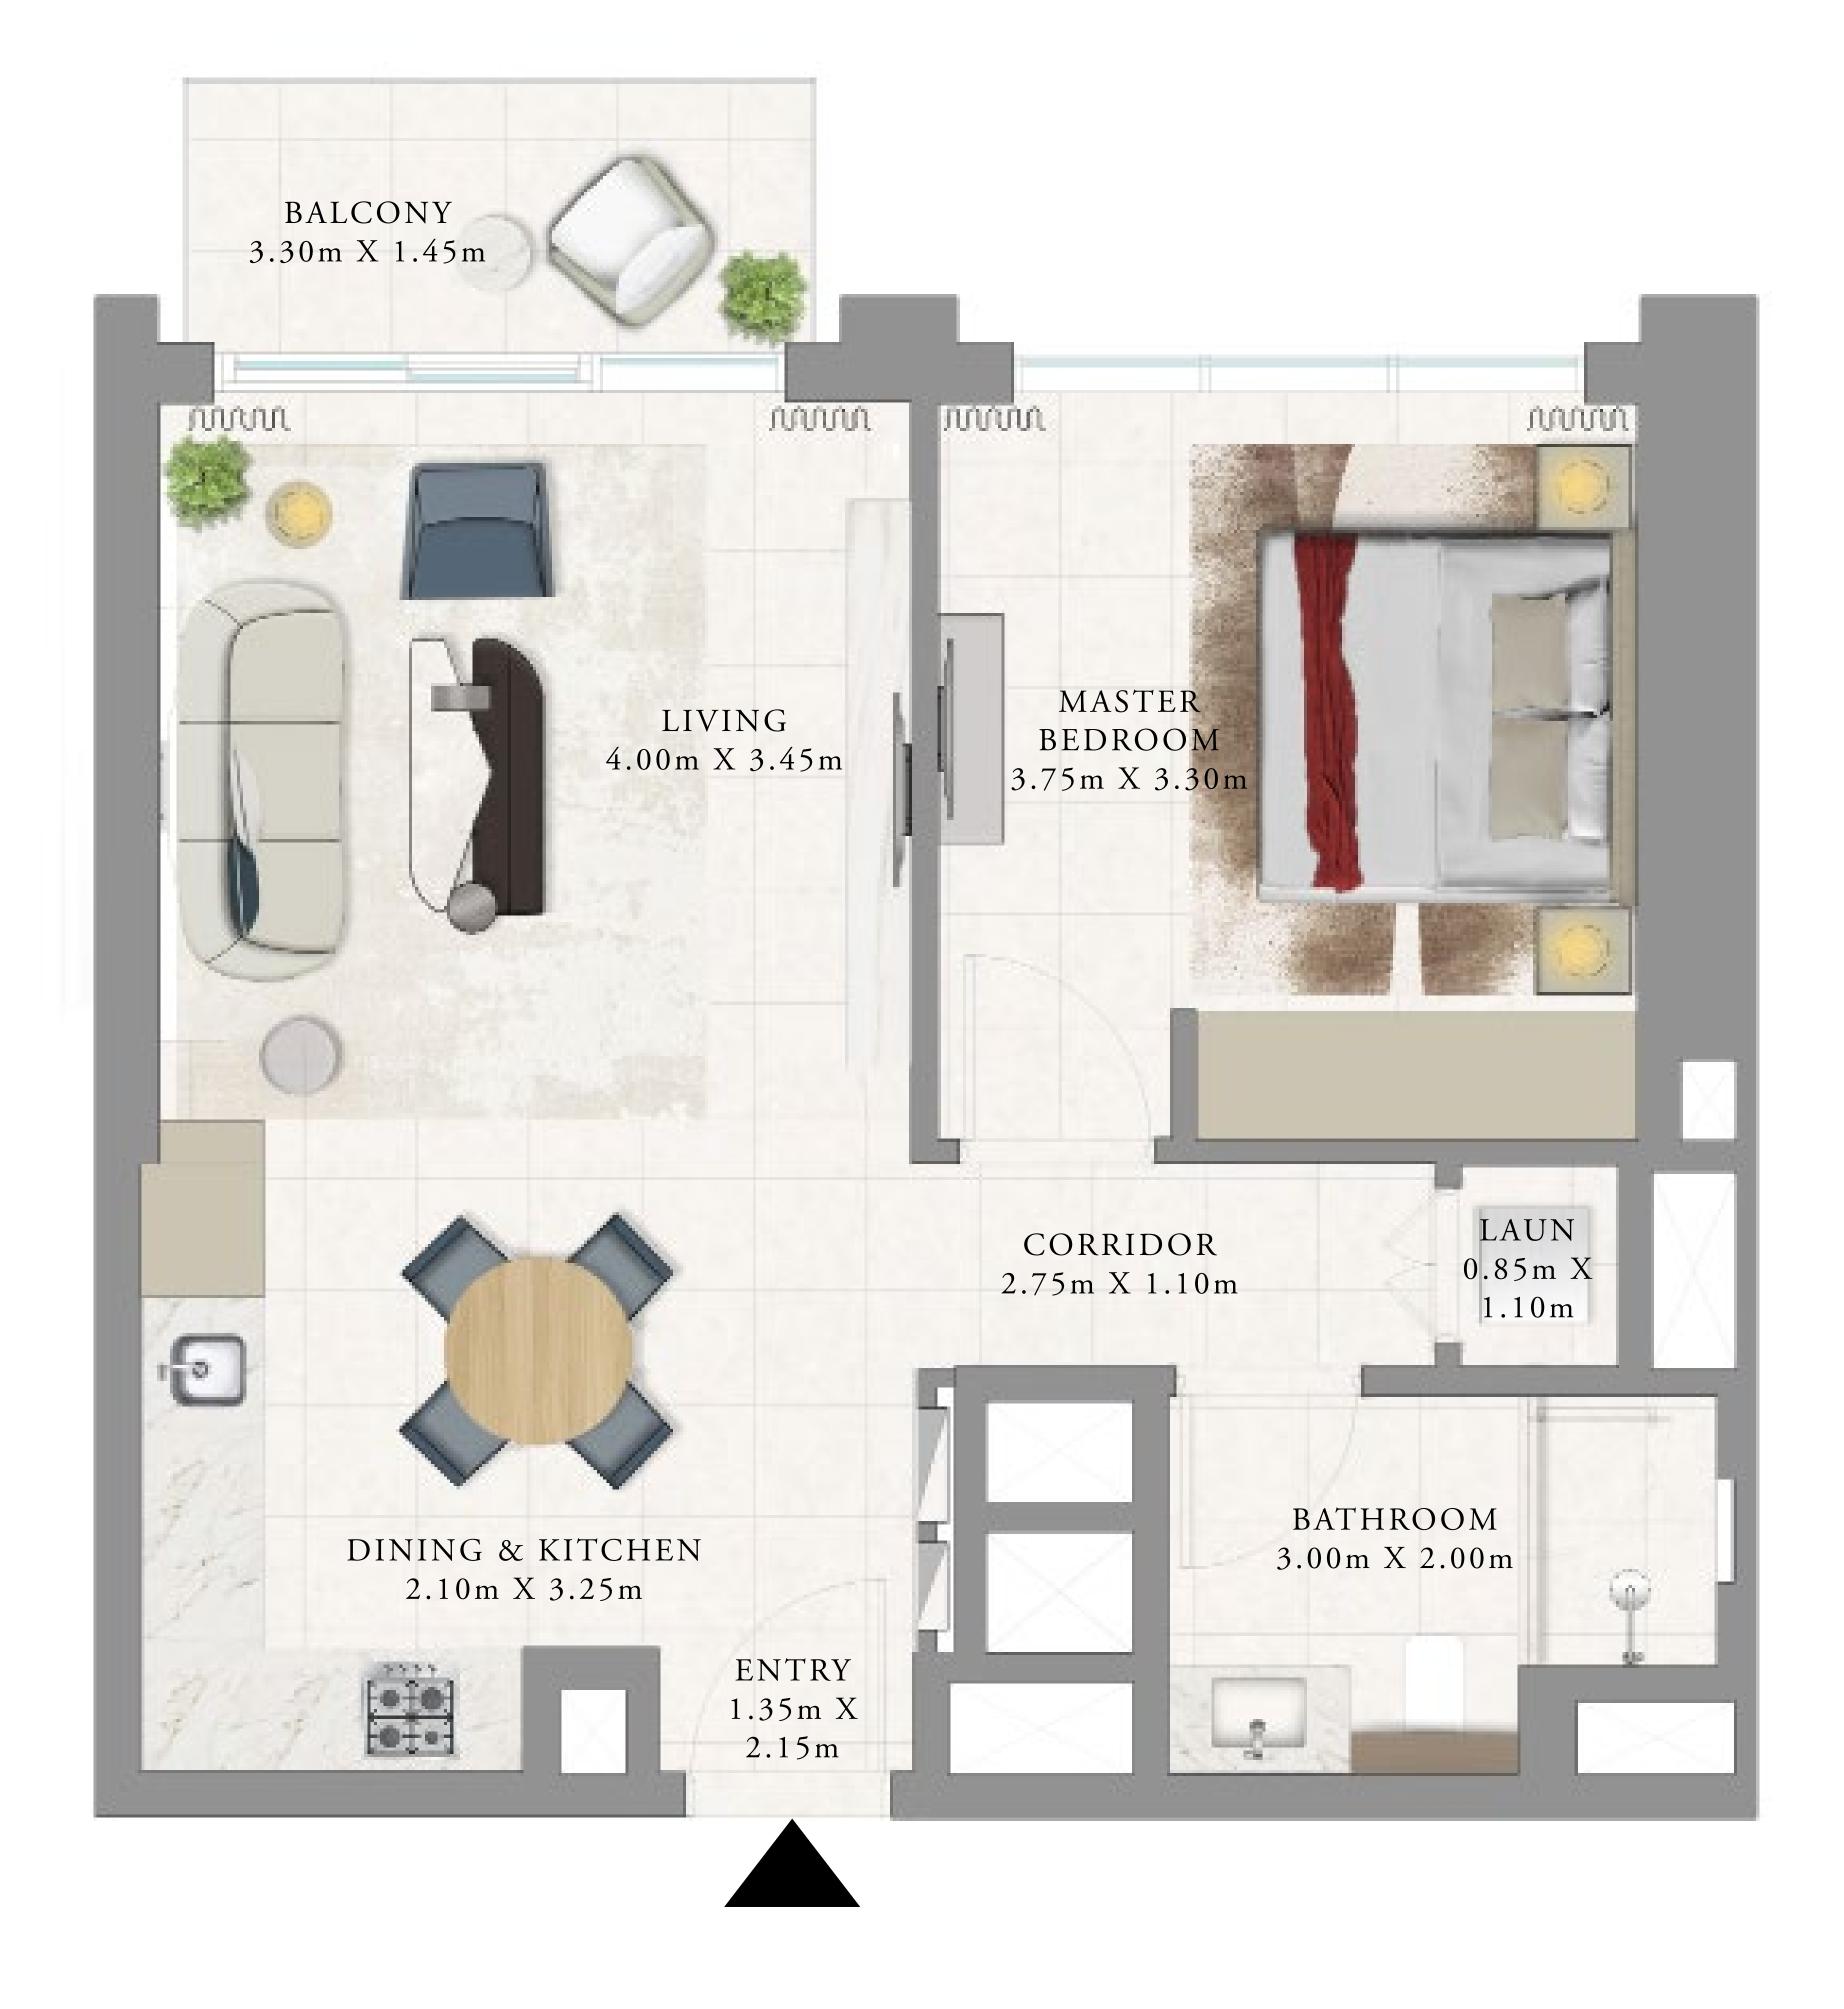

## BEDROOM

LEVEL 1 UNIT 06

| SUITE AREA   | 650.14 SQ.FT. | 6 |
|--------------|---------------|---|
| BALCONY AREA | 55.11 SQ.FT.  |   |
| TOTAL AREA   | 705.25 SQ.FT. | 6 |

Disclaimer : All dimensions are in imperial and metric, and measured from finish to finish excluding construction tolerances. 2. All materials, dimensions, and drawings are approximate only. 3. Information is subject to change without notice, at developer's absolute discretion. 4. Actual area may vary from the stated area. 5. Drawings not to scale. 6. All images used are for illustrative purposes only and do not represent the actual size, features, specifications, fittings, and furnishings. 7. The developer reserves the right to make revisions / alterations, at it's absolute discretion, without any liability whatsoever.