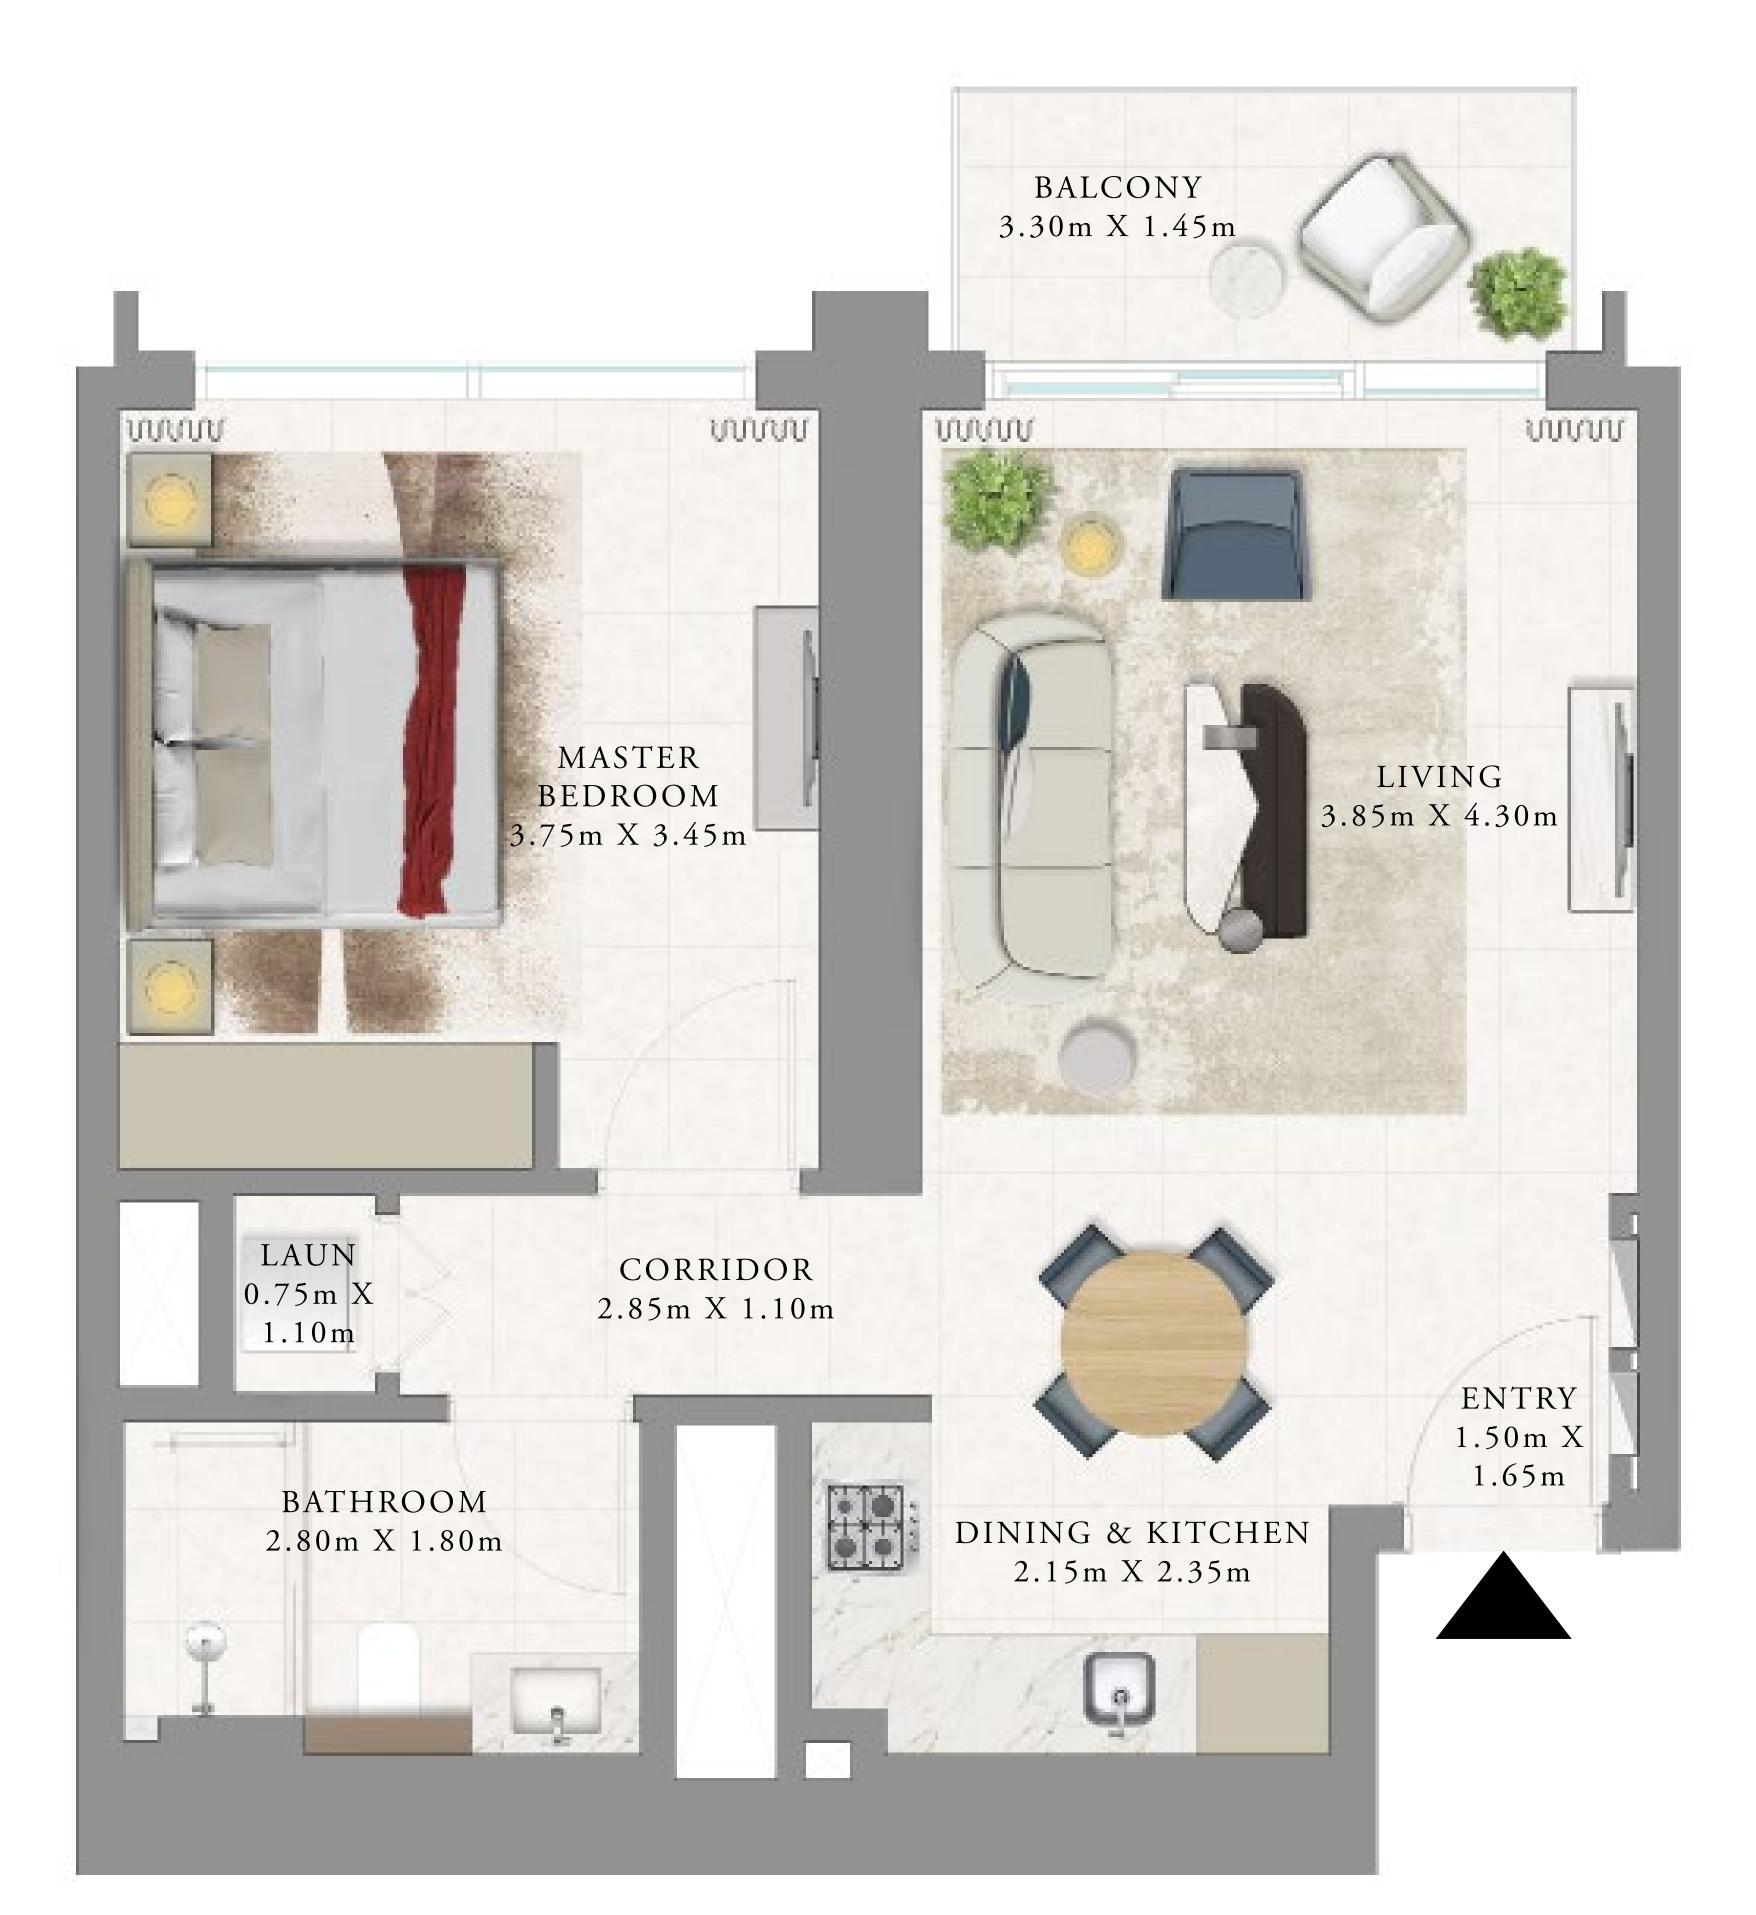

## BEDROOM

LEVEL 1 UNIT 05

|   | SUITE AREA   | 650.14 SQ.FT. | 6 |
|---|--------------|---------------|---|
|   | BALCONY AREA | 55.11 SQ.FT.  |   |
| _ | TOTAL AREA   | 705.25 SQ.FT. | 6 |

Disclaimer : All dimensions are in imperial and metric, and measured from finish to finish to finish excluding construction tolerances. 2. All materials, dimensions, and drawings are approximate only. 3. Information is subject to change without notice, at developer's absolute discretion. 4. Actual area may vary from the stated area. 5. Drawings not to scale. 6. All images used are for illustrative purposes only and do not represent the actual size, features, specifications, fittings, and furnishings. 7. The developer reserves the right to make revisions / alterations, at it's absolute discretion, without any liability whatsoever.