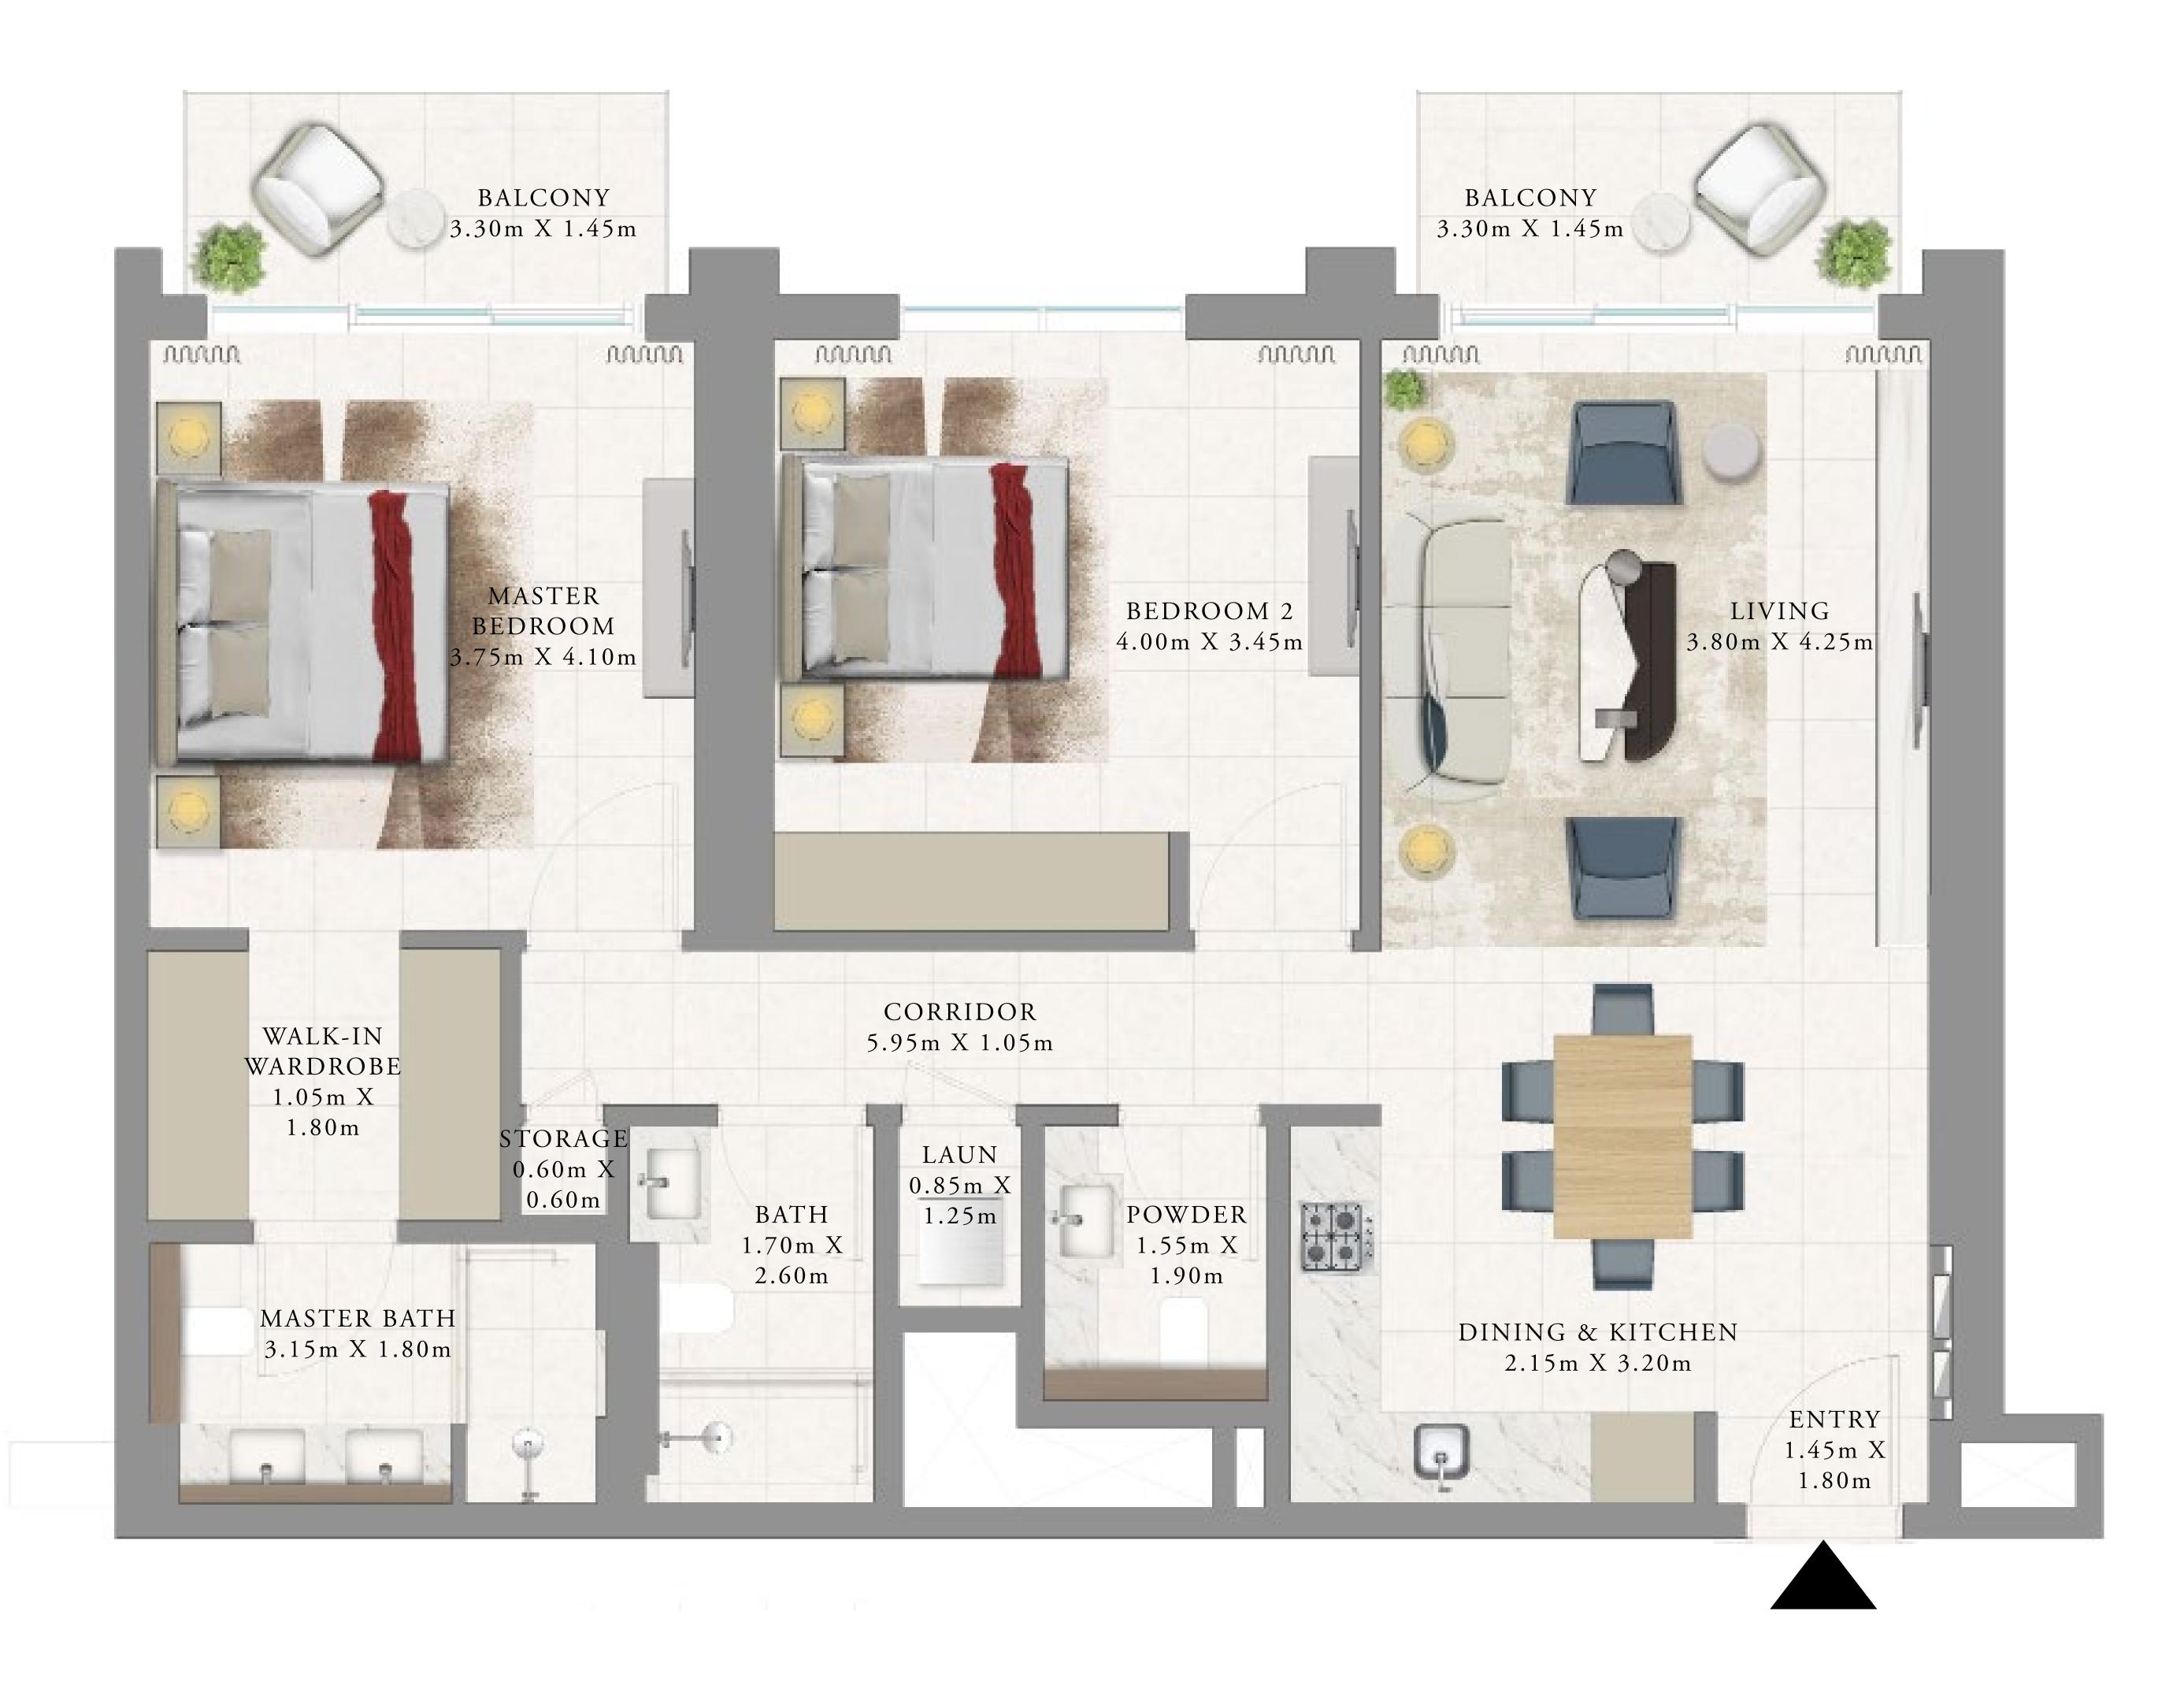

## BEDROOM

LEVEL 02-23, 25-48 UNIT 08

| SUITE AREA   | 650.14 SQ.FT. | 6 |
|--------------|---------------|---|
| BALCONY AREA | 55.11 SQ.FT.  |   |
| TOTAL AREA   | 705.25 SQ.FT. | 6 |

Disclaimer : All dimensions are in imperial and metric, and measured from finish to finish to finish excluding construction tolerances. 2. All materials, dimensions, and drawings are approximate only. 3. Information is subject to change without notice, at developer's absolute discretion. 4. Actual area may vary from the stated area. 5. Drawings not to scale. 6. All images used are for illustrative purposes only and do not represent the actual size, features, specifications, fittings, and furnishings. 7. The developer reserves the right to make revisions / alterations, at it's absolute discretion, without any liability whatsoever.