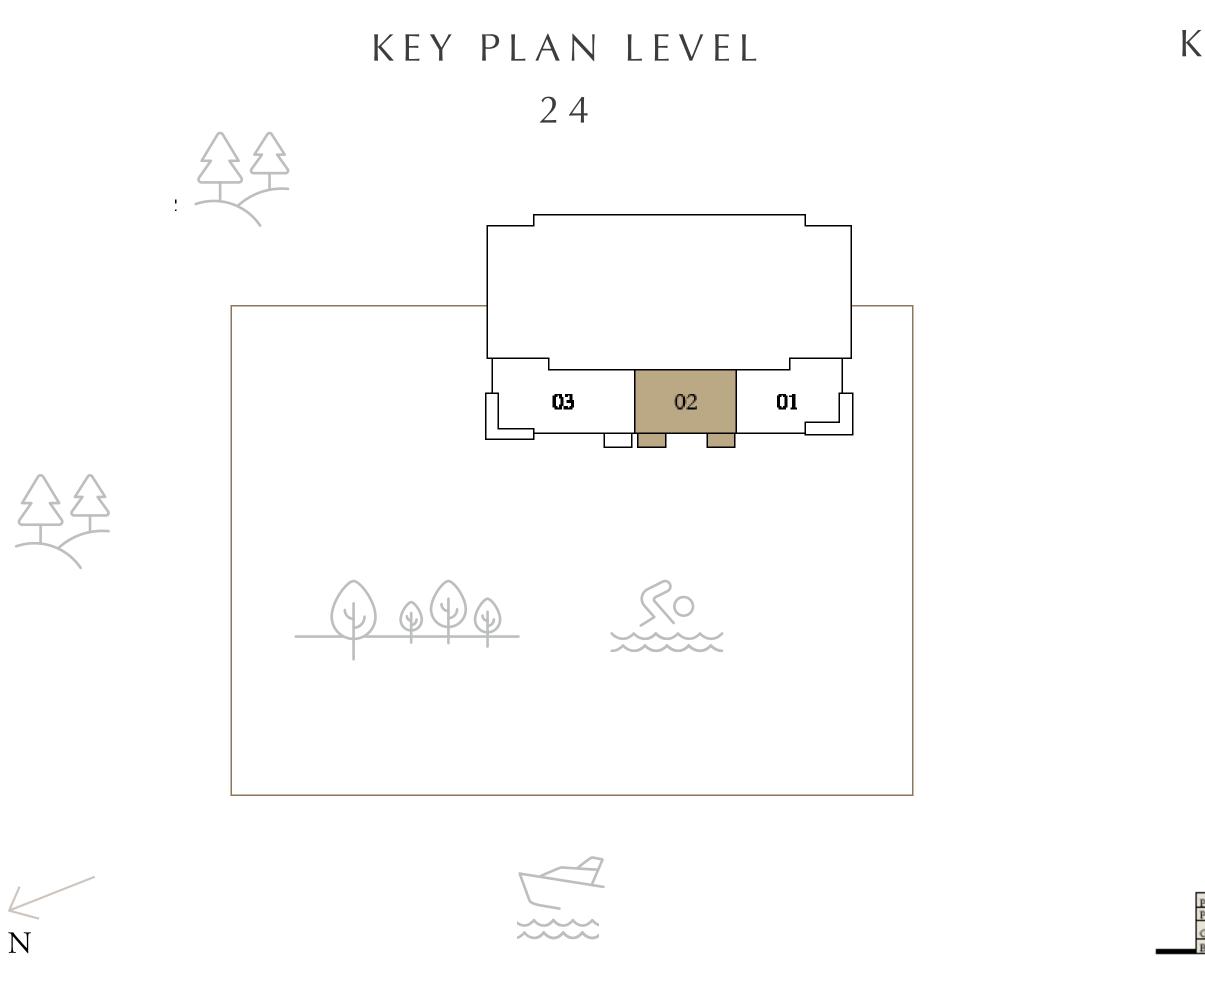

60.40 SQ.M.

5.12 SQ.M.

65.52 SQ.M.

| TR                   |  |
|----------------------|--|
| LR                   |  |
| 48                   |  |
| 47                   |  |
| 46                   |  |
| 45                   |  |
| 44                   |  |
| 43                   |  |
| 42                   |  |
| 41                   |  |
| 40                   |  |
| 39                   |  |
| 38                   |  |
| 38<br>37             |  |
| 36                   |  |
| 35<br>34             |  |
| 34                   |  |
| 33                   |  |
| 32                   |  |
| 31                   |  |
| 30<br>29             |  |
| 29                   |  |
| 28                   |  |
| 27                   |  |
| 28<br>27<br>26<br>25 |  |
| 25                   |  |
| 24<br>23<br>22       |  |
| 23                   |  |
| 22                   |  |
| 21                   |  |
| 21<br>20<br>19       |  |
| 19                   |  |
| 18                   |  |
| 17                   |  |
| 16                   |  |
| 15                   |  |
| 14                   |  |
| 13                   |  |
| 12                   |  |
| 11                   |  |
| 10                   |  |
| 9                    |  |
| 8                    |  |
| 7                    |  |
| 6<br>5               |  |
|                      |  |
| 4<br>3<br>2          |  |
| 3                    |  |
| 2                    |  |
| 1                    |  |
|                      |  |
|                      |  |
|                      |  |