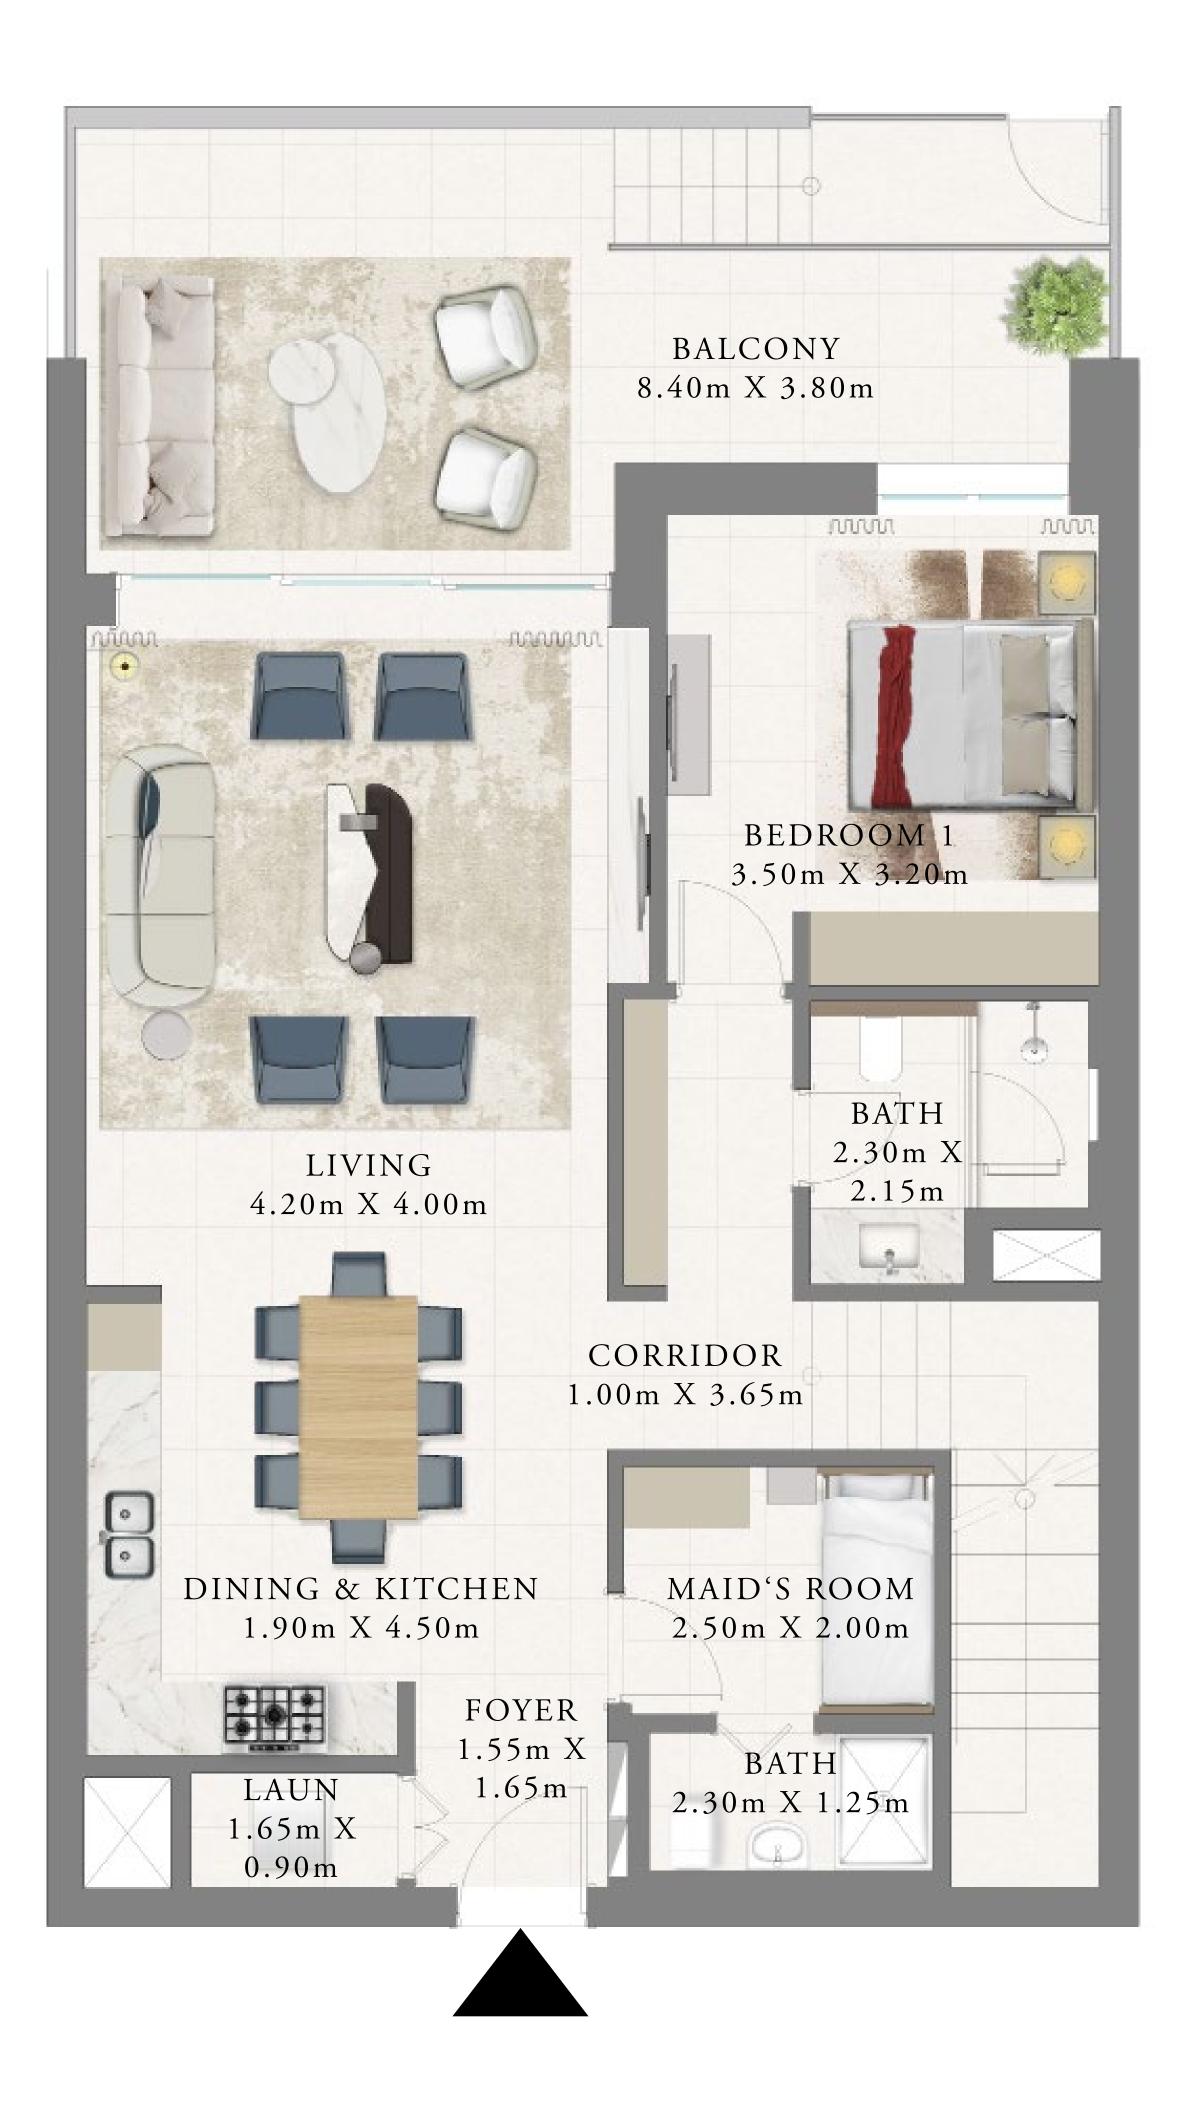

## BEDROOM

LEVEL 1 UNIT 05

|   | SUITE AREA   | 650.14 SQ.FT. | 6 |
|---|--------------|---------------|---|
|   | BALCONY AREA | 55.11 SQ.FT.  |   |
| _ | TOTAL AREA   | 705.25 SQ.FT. | 6 |

Disclaimer : All dimensions are in imperial and metric, and measured from finish to finish to finish excluding construction tolerances. 2. All materials, dimensions, and drawings are approximate only. 3. Information is subject to change without notice, at developer's absolute discretion. 4. Actual area may vary from the stated area. 5. Drawings not to scale. 6. All images used are for illustrative purposes only and do not represent the actual size, features, specifications, fittings, and furnishings. 7. The developer reserves the right to make revisions / alterations, at it's absolute discretion, without any liability whatsoever.