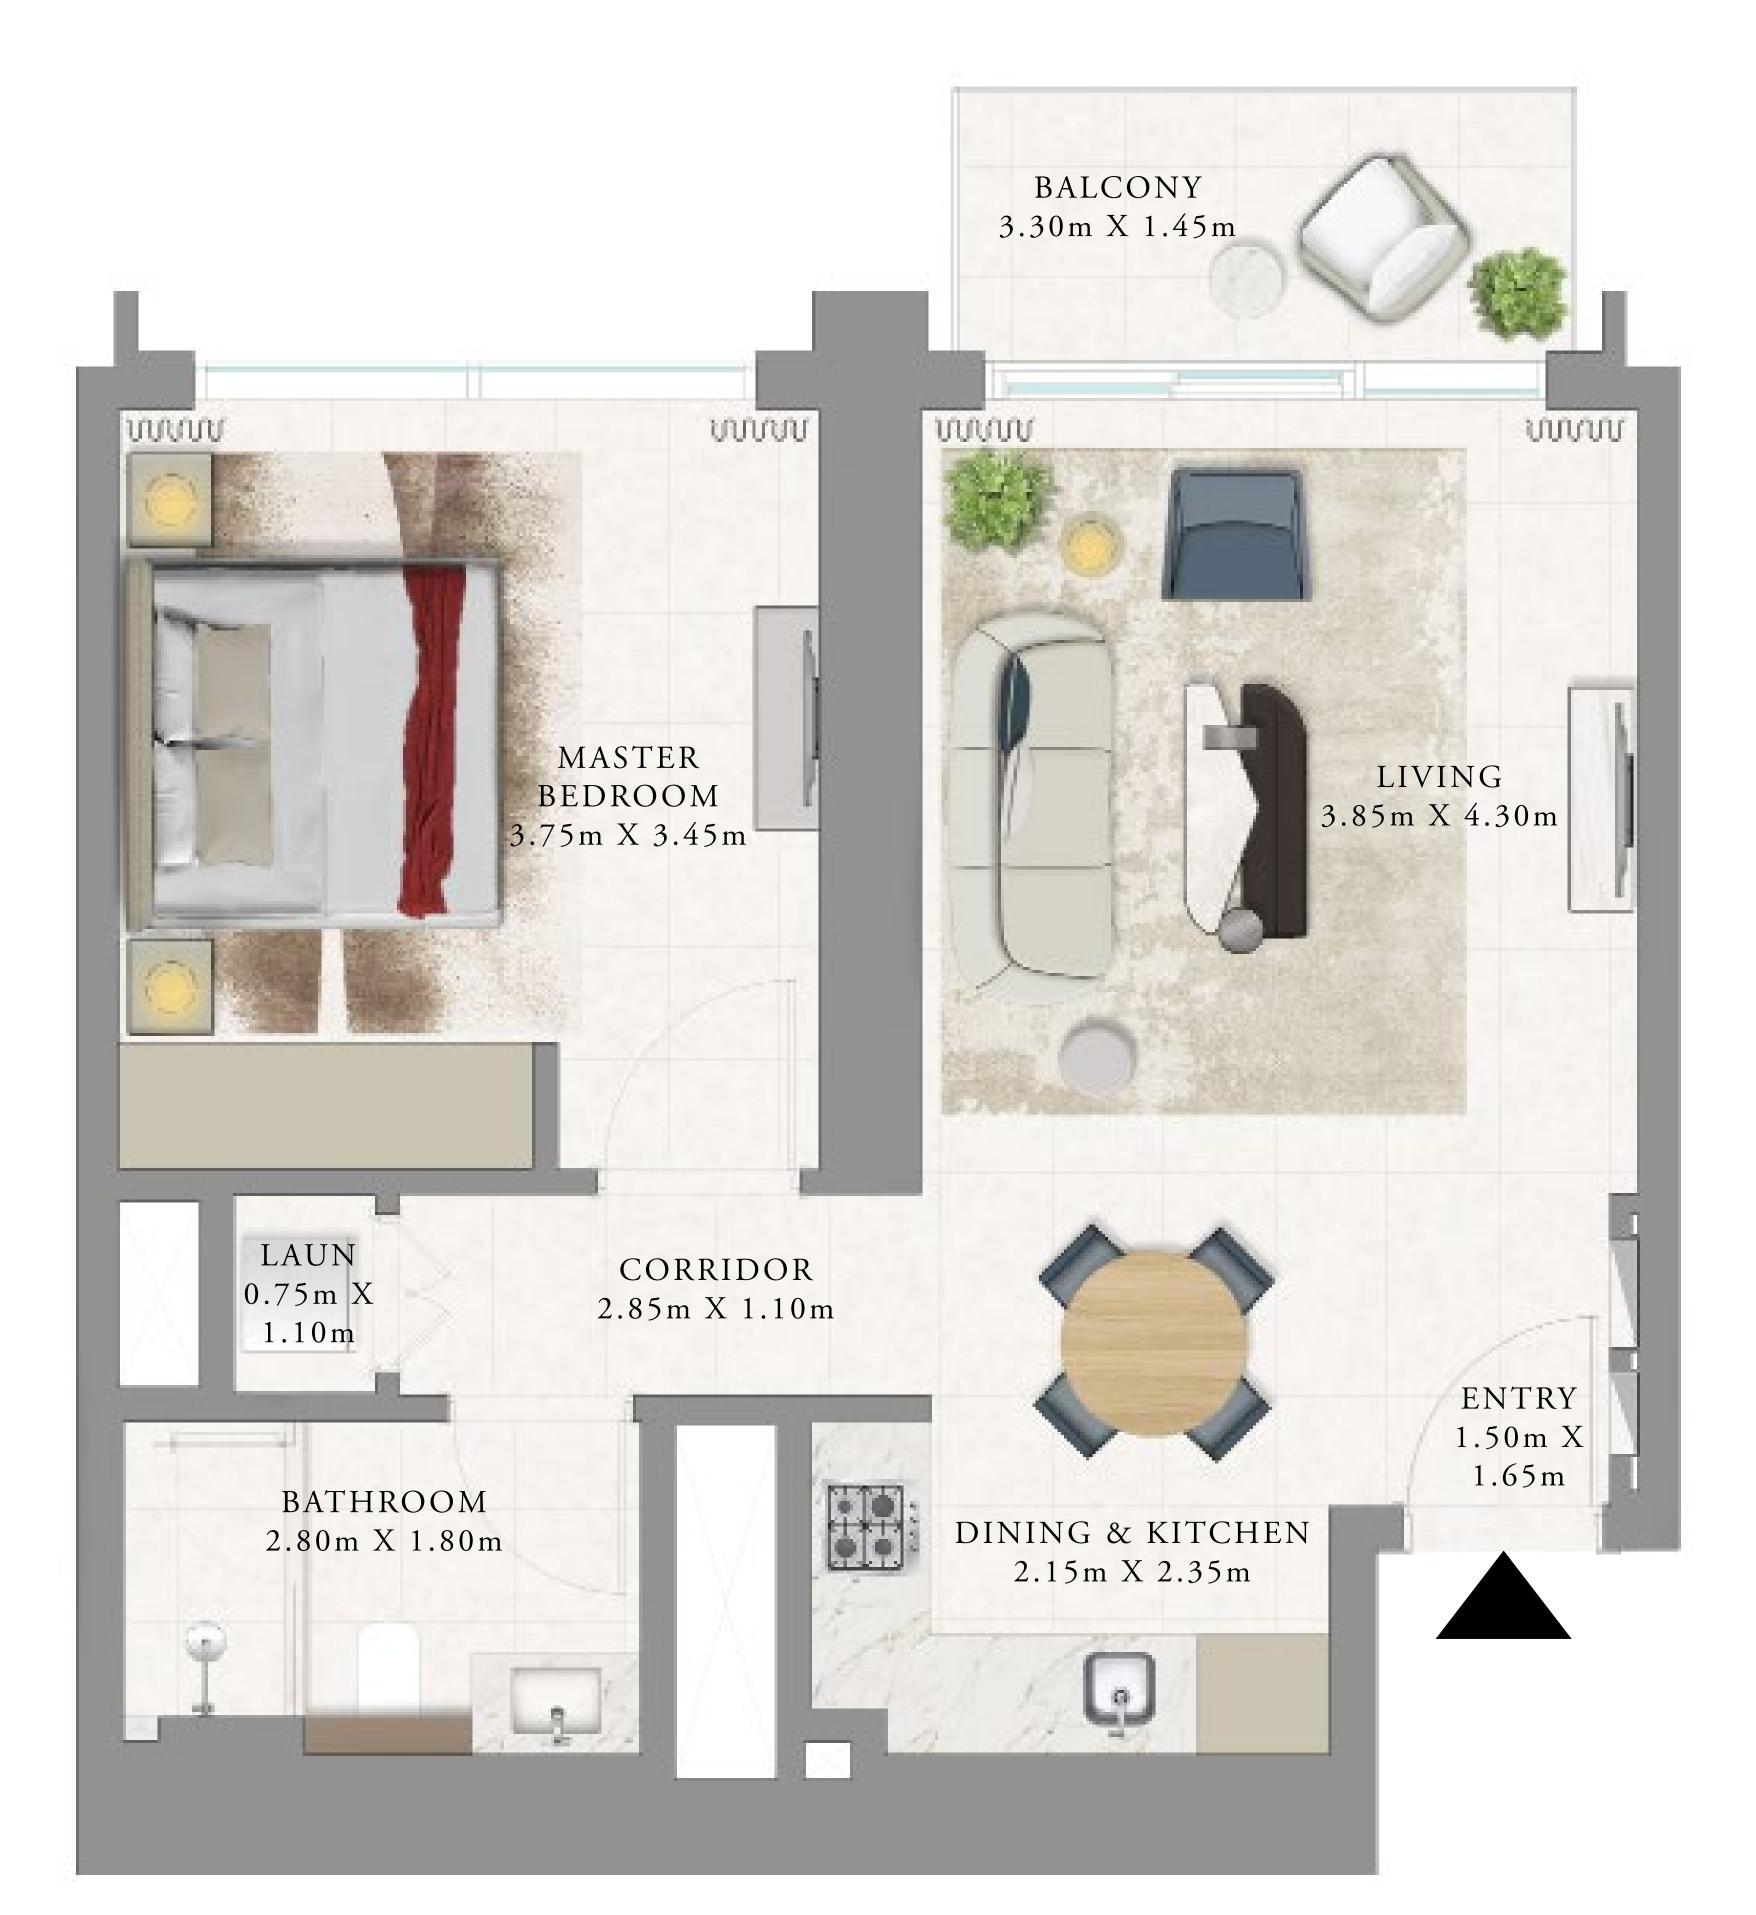

## BEDROOM

LEVEL 02-23, 25-48 UNIT 08

| SUITE AREA   | 650.14 SQ.FT. | 6 |
|--------------|---------------|---|
| BALCONY AREA | 55.11 SQ.FT.  |   |
| TOTAL AREA   | 705.25 SQ.FT. | 6 |

Disclaimer : All dimensions are in imperial and metric, and measured from finish to finish to finish excluding construction tolerances. 2. All materials, dimensions, and drawings are approximate only. 3. Information is subject to change without notice, at developer's absolute discretion. 4. Actual area may vary from the stated area. 5. Drawings not to scale. 6. All images used are for illustrative purposes only and do not represent the actual size, features, specifications, fittings, and furnishings. 7. The developer reserves the right to make revisions / alterations, at it's absolute discretion, without any liability whatsoever.