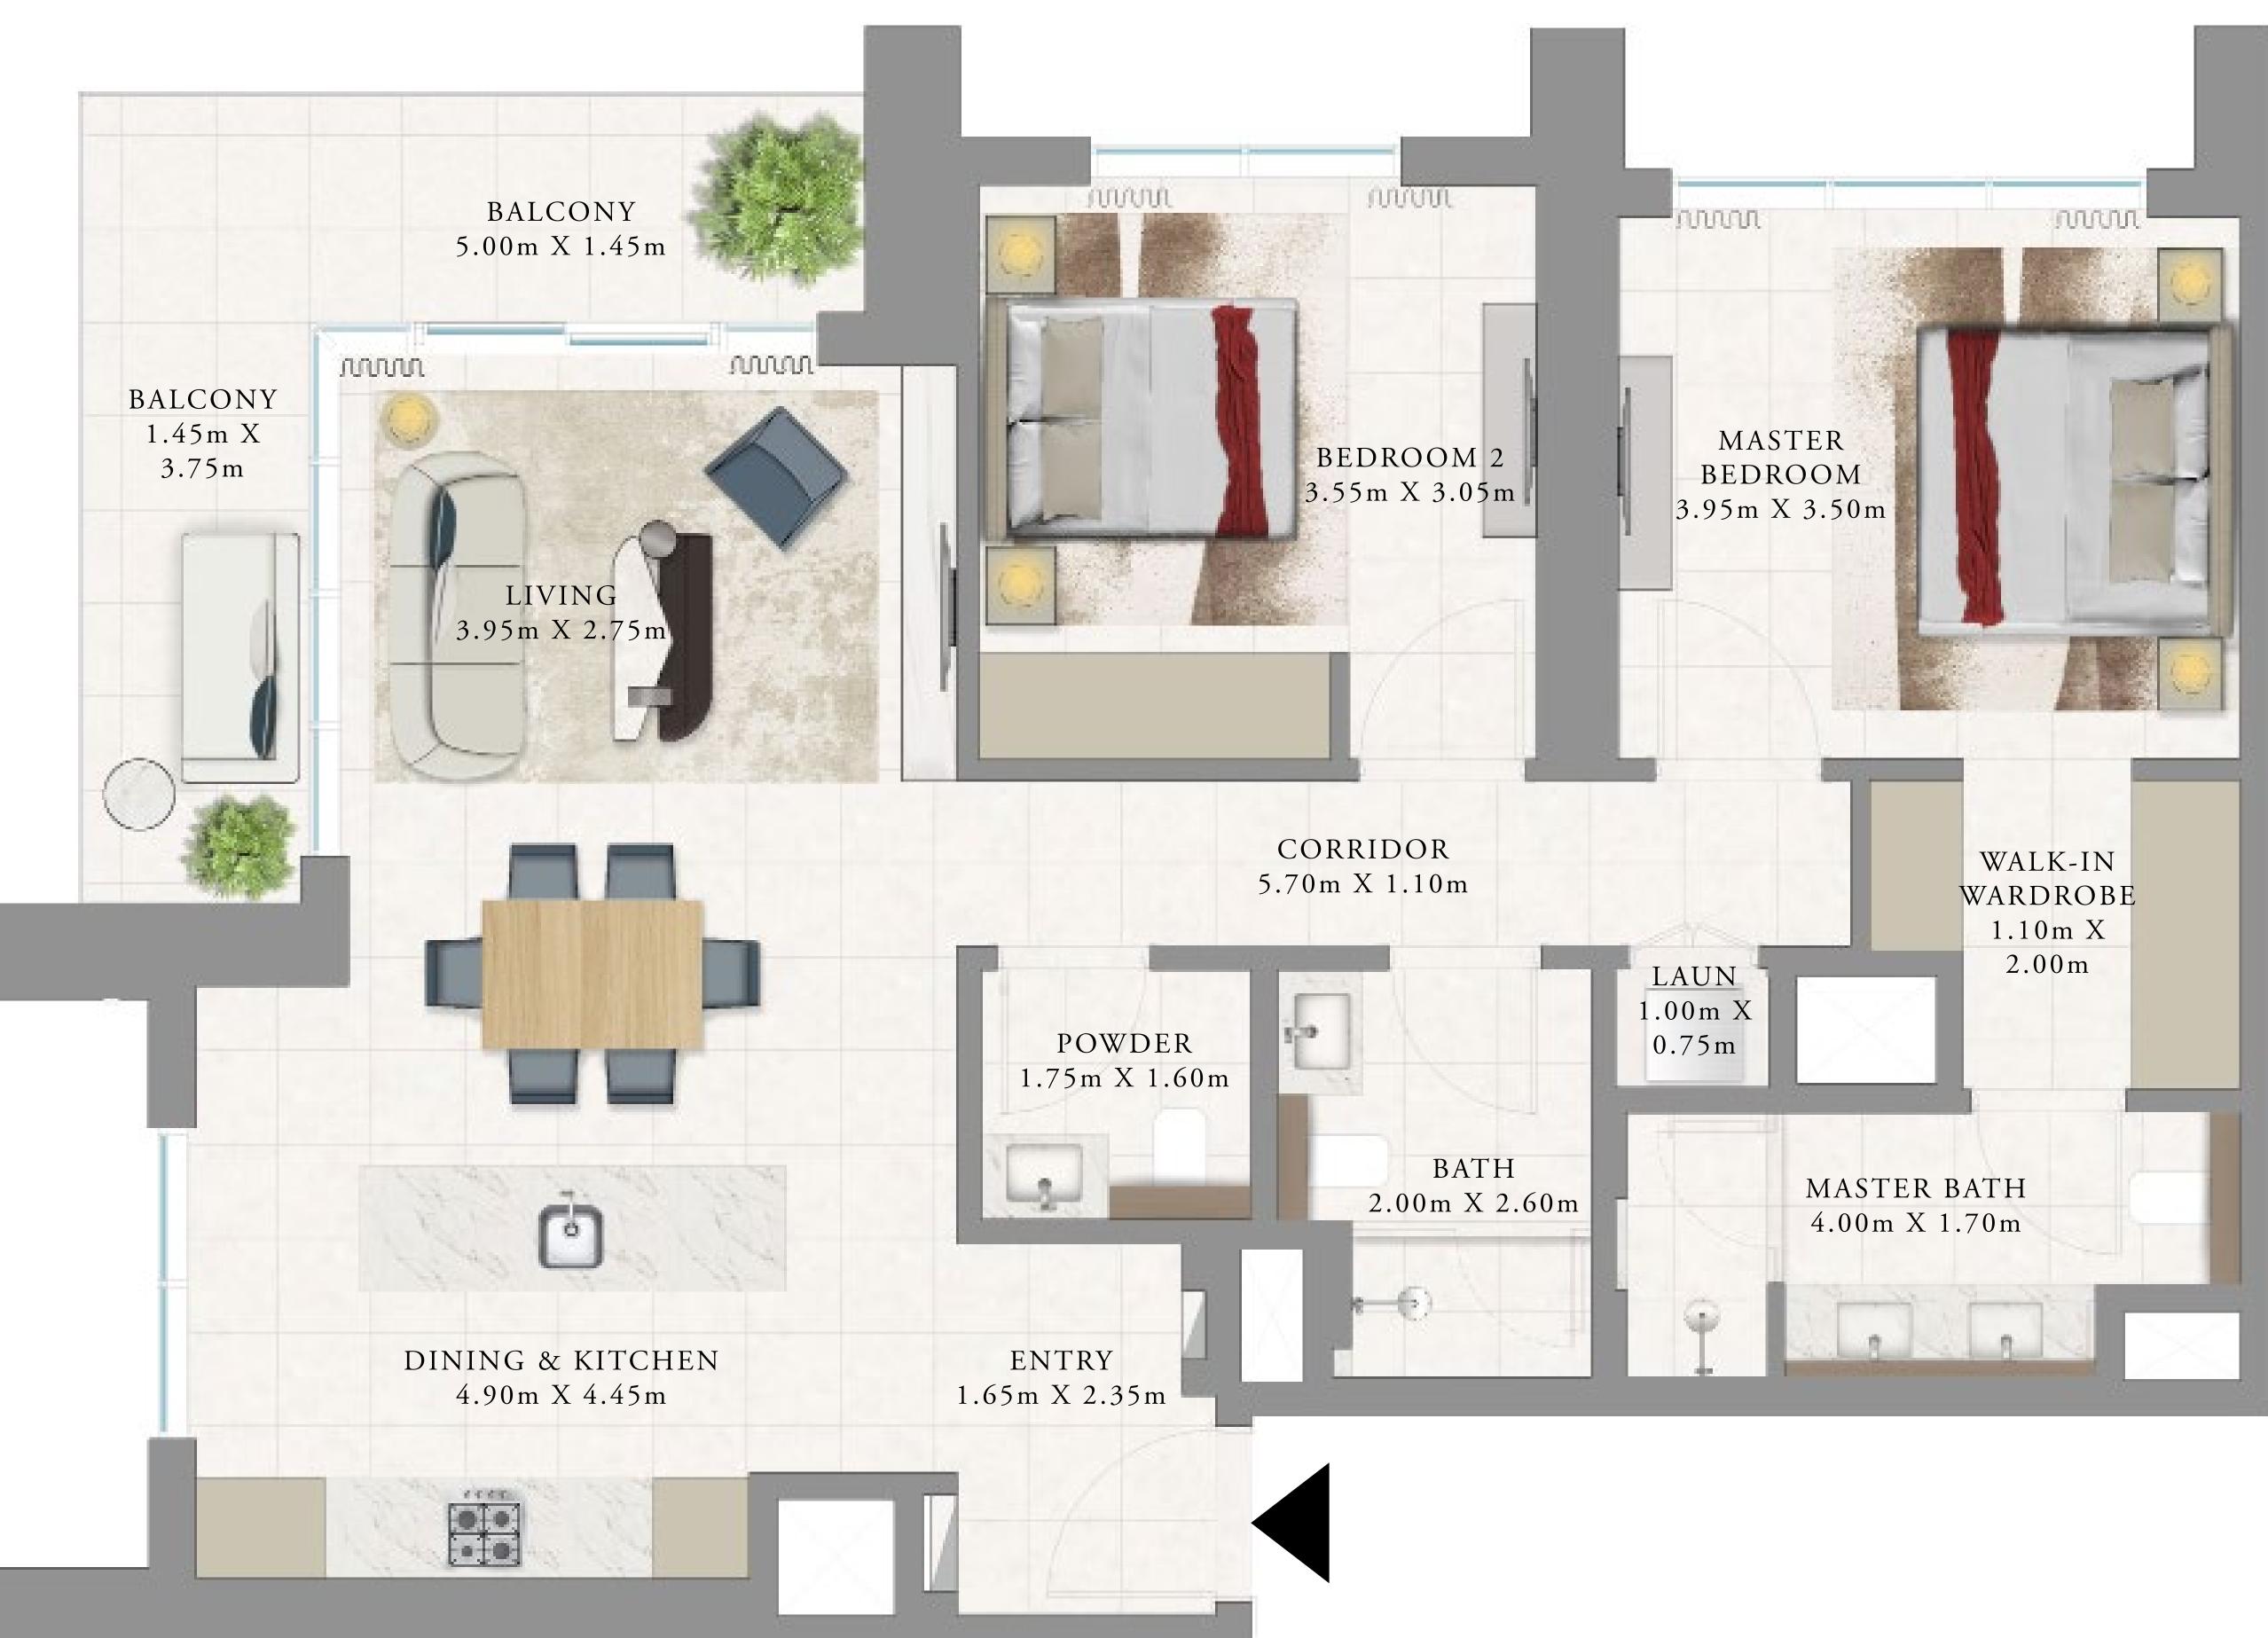

## BEDROOM

LEVEL 02-23, 25-48 UNIT 08

| SUITE AREA   | 650.14 SQ.FT. | 6 |
|--------------|---------------|---|
| BALCONY AREA | 55.11 SQ.FT.  |   |
| TOTAL AREA   | 705.25 SQ.FT. | 6 |

Disclaimer : All dimensions are in imperial and metric, and measured from finish to finish to finish excluding construction tolerances. 2. All materials, dimensions, and drawings are approximate only. 3. Information is subject to change without notice, at developer's absolute discretion. 4. Actual area may vary from the stated area. 5. Drawings not to scale. 6. All images used are for illustrative purposes only and do not represent the actual size, features, specifications, fittings, and furnishings. 7. The developer reserves the right to make revisions / alterations, at it's absolute discretion, without any liability whatsoever.