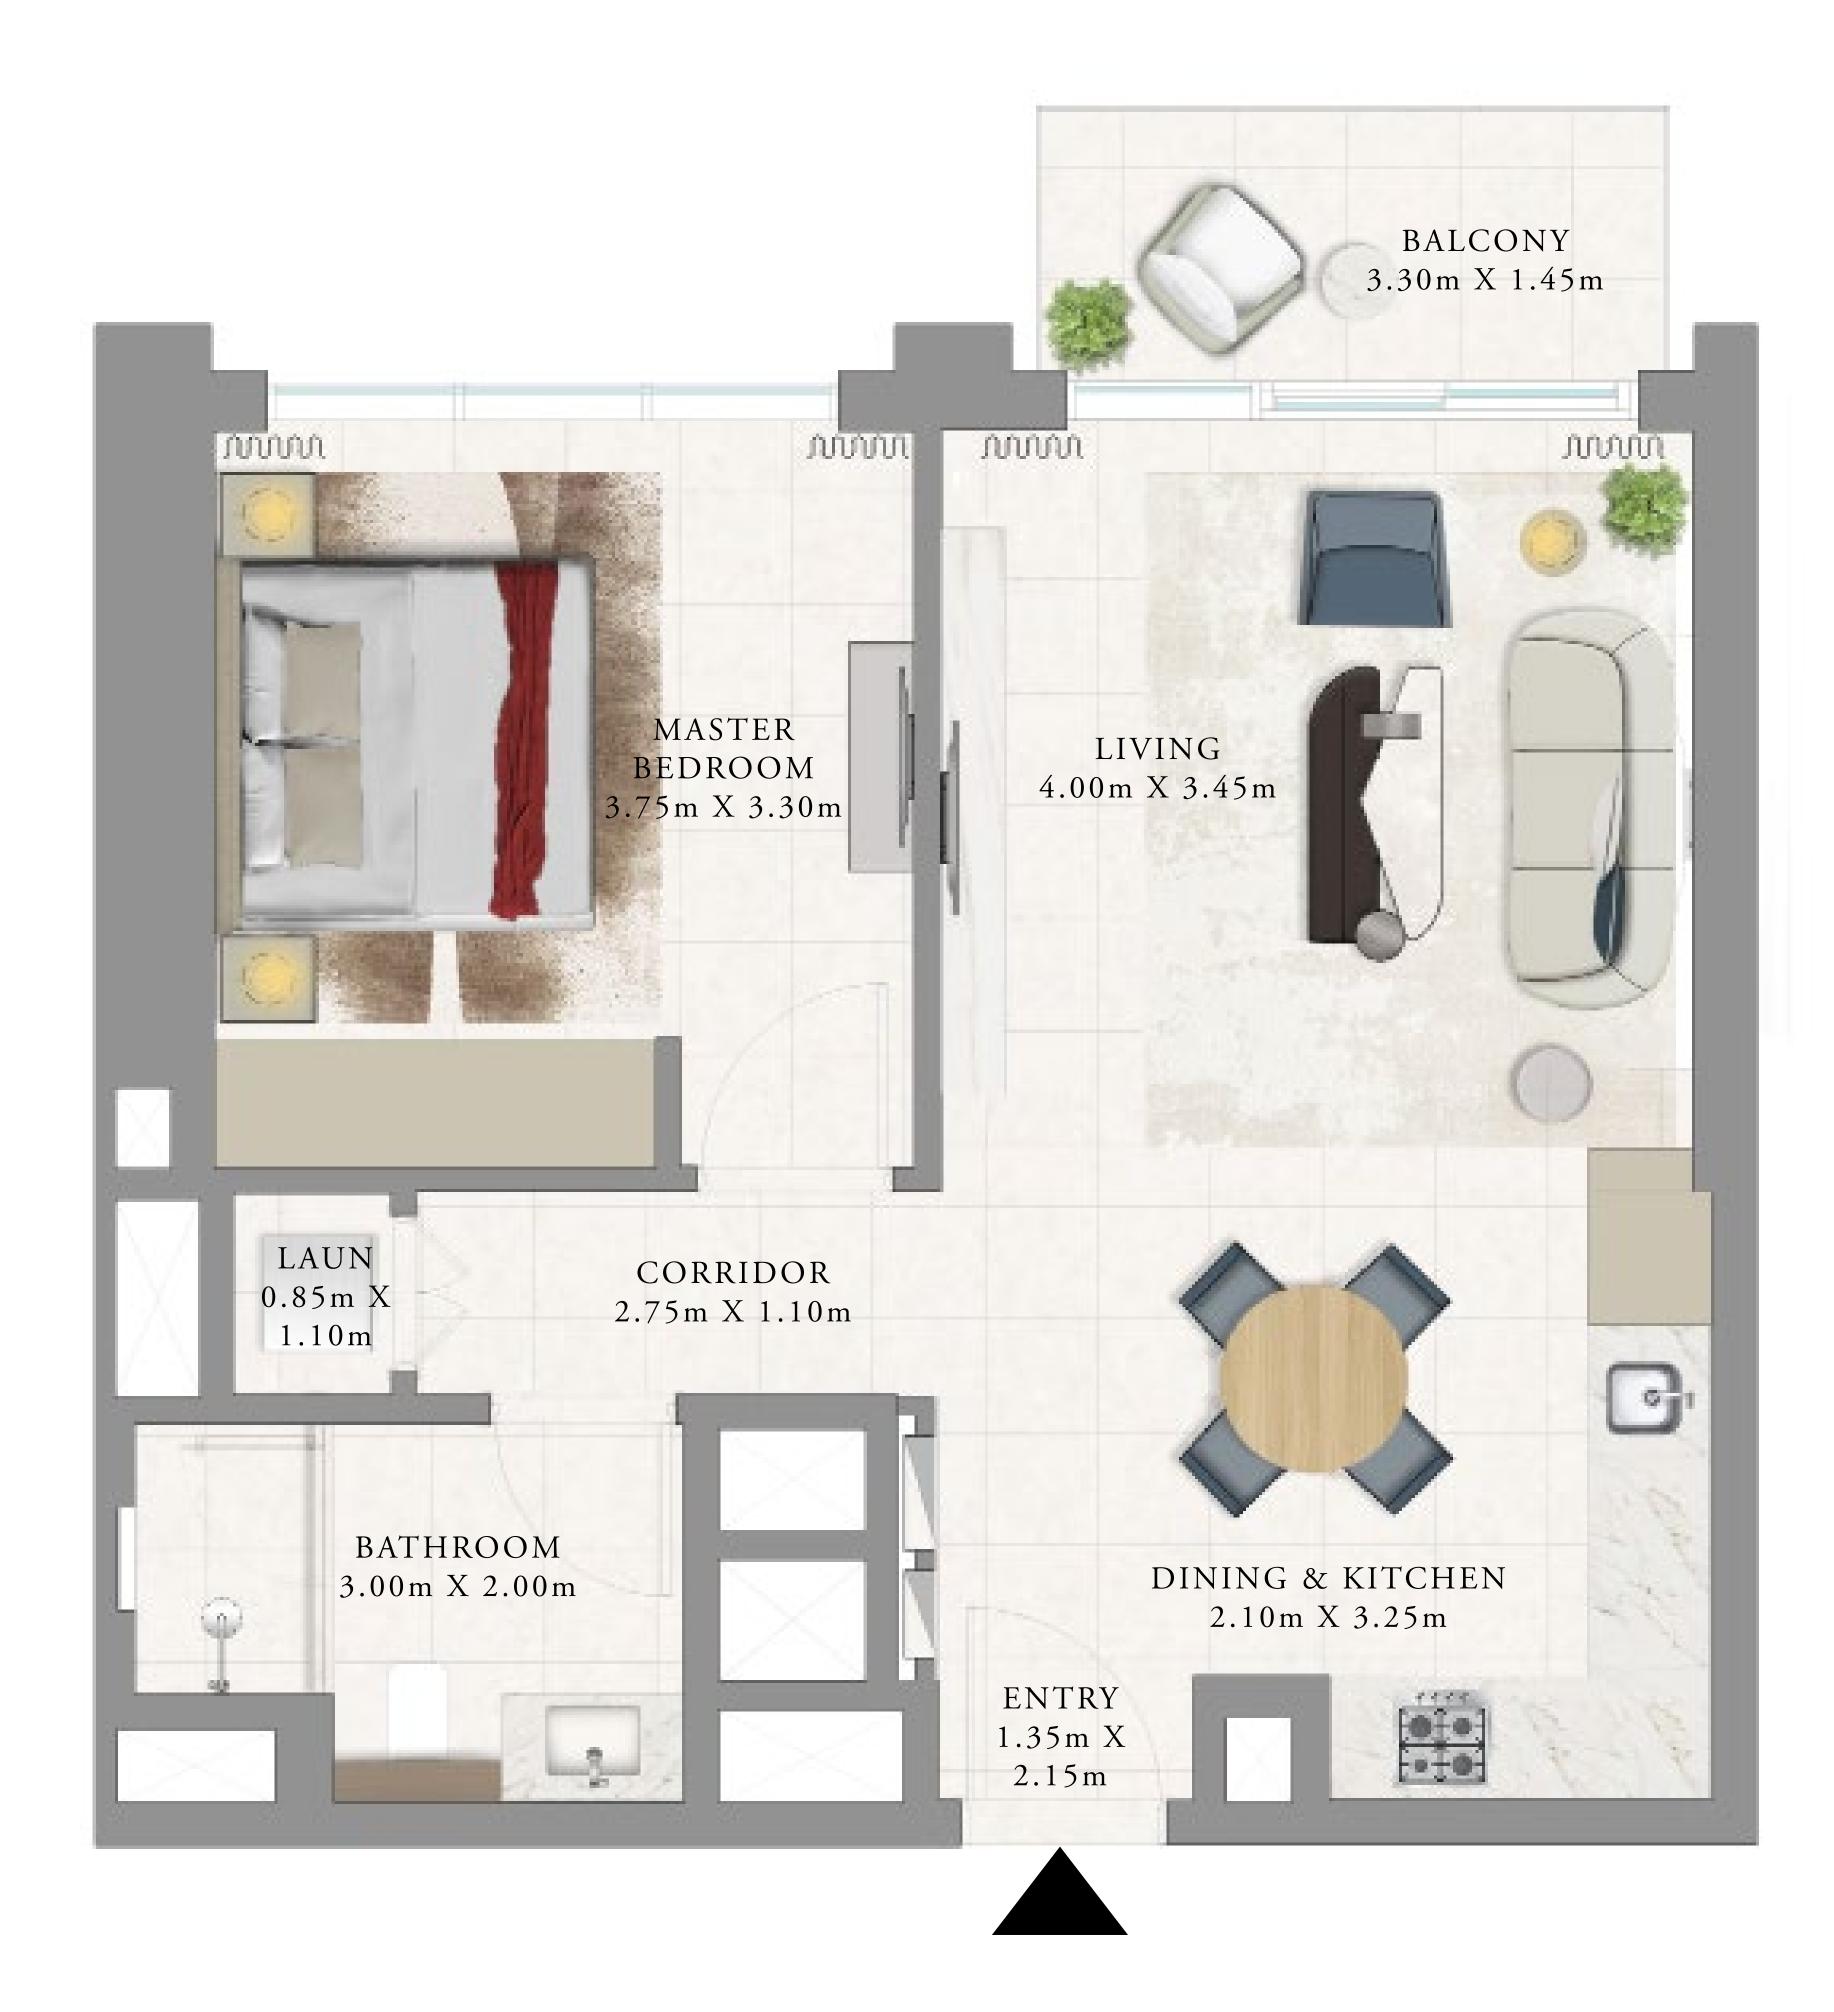

## BEDROOM

LEVEL 02-23, 25-48 UNIT 08

| SUITE AREA   | 650.14 SQ.FT. | 6 |
|--------------|---------------|---|
| BALCONY AREA | 55.11 SQ.FT.  |   |
| TOTAL AREA   | 705.25 SQ.FT. | 6 |

Disclaimer : All dimensions are in imperial and metric, and measured from finish to finish to finish excluding construction tolerances. 2. All materials, dimensions, and drawings are approximate only. 3. Information is subject to change without notice, at developer's absolute discretion. 4. Actual area may vary from the stated area. 5. Drawings not to scale. 6. All images used are for illustrative purposes only and do not represent the actual size, features, specifications, fittings, and furnishings. 7. The developer reserves the right to make revisions / alterations, at it's absolute discretion, without any liability whatsoever.