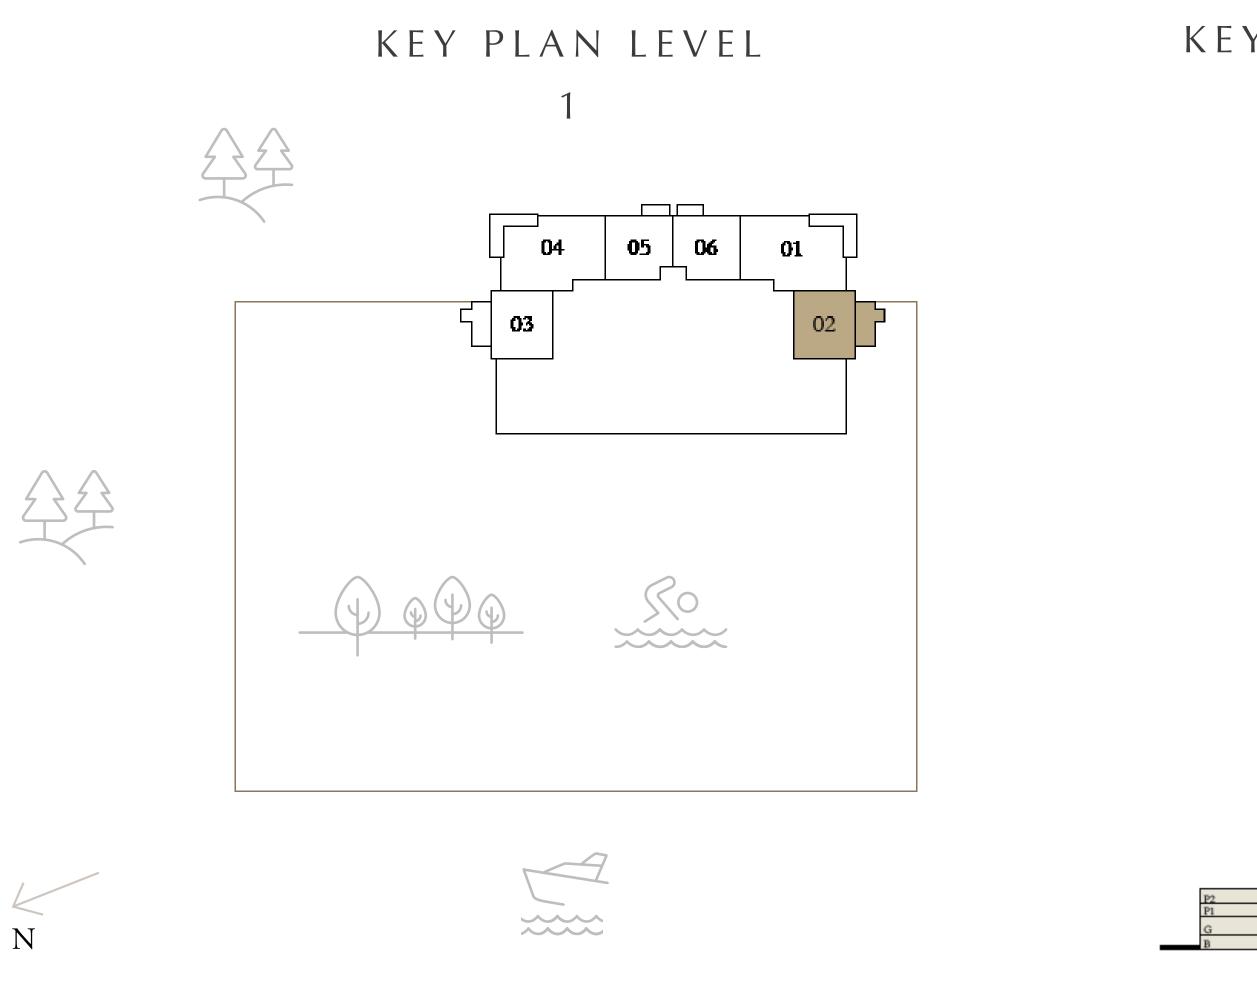

## BEDROOM

LEVEL 1 UNIT 05

|   | SUITE AREA   | 650.14 SQ.FT. | 6 |
|---|--------------|---------------|---|
|   | BALCONY AREA | 55.11 SQ.FT.  |   |
| _ | TOTAL AREA   | 705.25 SQ.FT. | 6 |

Disclaimer : All dimensions are in imperial and metric, and measured from finish to finish to finish excluding construction tolerances. 2. All materials, dimensions, and drawings are approximate only. 3. Information is subject to change without notice, at developer's absolute discretion. 4. Actual area may vary from the stated area. 5. Drawings not to scale. 6. All images used are for illustrative purposes only and do not represent the actual size, features, specifications, fittings, and furnishings. 7. The developer reserves the right to make revisions / alterations, at it's absolute discretion, without any liability whatsoever.