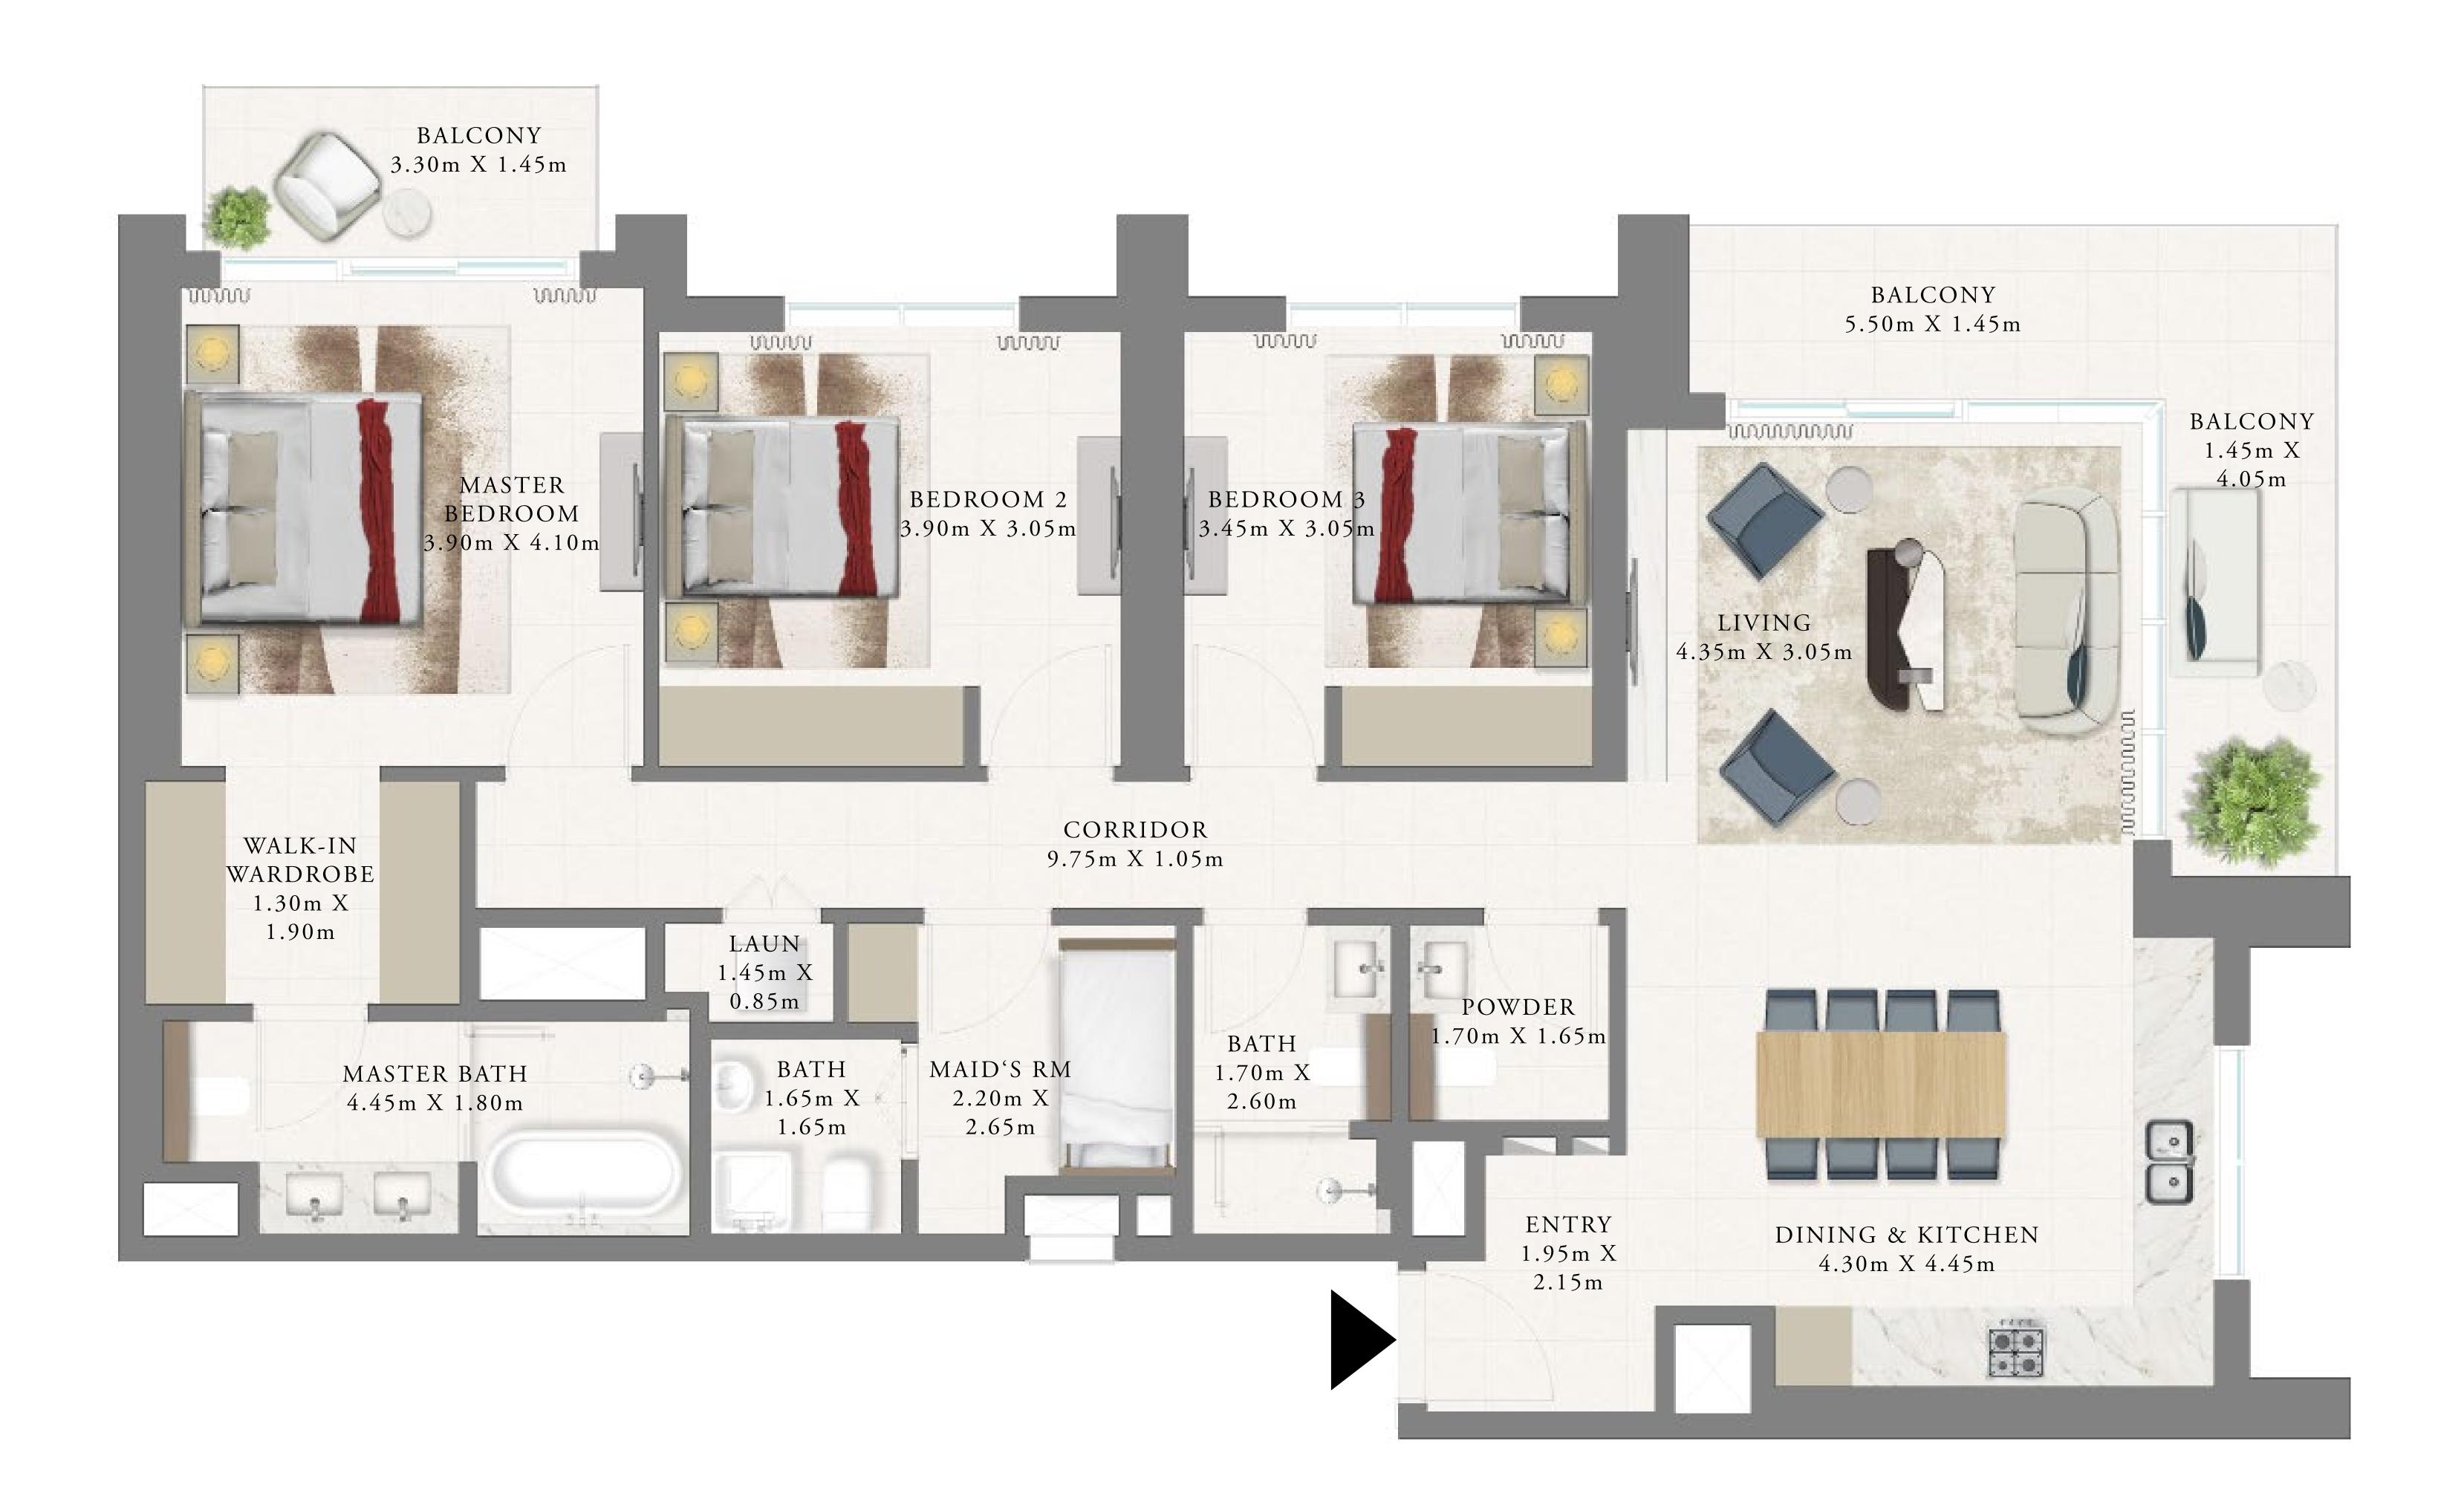

## BEDROOM

LEVEL 1 UNIT 05

|   | SUITE AREA   | 650.14 SQ.FT. | 6 |
|---|--------------|---------------|---|
|   | BALCONY AREA | 55.11 SQ.FT.  |   |
| _ | TOTAL AREA   | 705.25 SQ.FT. | 6 |

Disclaimer : All dimensions are in imperial and metric, and measured from finish to finish to finish excluding construction tolerances. 2. All materials, dimensions, and drawings are approximate only. 3. Information is subject to change without notice, at developer's absolute discretion. 4. Actual area may vary from the stated area. 5. Drawings not to scale. 6. All images used are for illustrative purposes only and do not represent the actual size, features, specifications, fittings, and furnishings. 7. The developer reserves the right to make revisions / alterations, at it's absolute discretion, without any liability whatsoever.