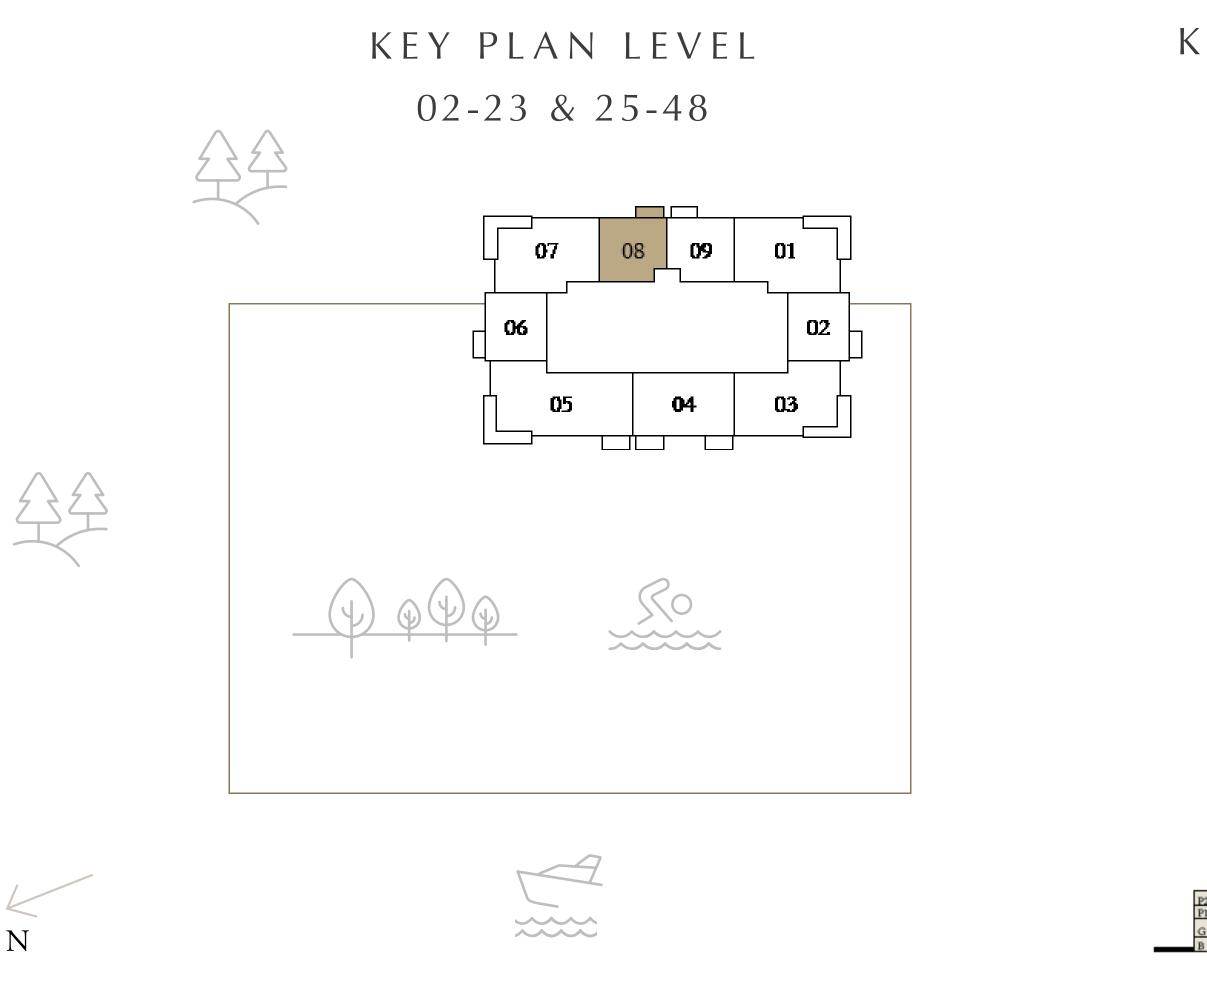

## BEDROOM

LEVEL 02-23, 25-48 UNIT 08

| SUITE AREA   | 650.14 SQ.FT. | 6 |
|--------------|---------------|---|
| BALCONY AREA | 55.11 SQ.FT.  |   |
| TOTAL AREA   | 705.25 SQ.FT. | 6 |

Disclaimer : All dimensions are in imperial and metric, and measured from finish to finish to finish excluding construction tolerances. 2. All materials, dimensions, and drawings are approximate only. 3. Information is subject to change without notice, at developer's absolute discretion. 4. Actual area may vary from the stated area. 5. Drawings not to scale. 6. All images used are for illustrative purposes only and do not represent the actual size, features, specifications, fittings, and furnishings. 7. The developer reserves the right to make revisions / alterations, at it's absolute discretion, without any liability whatsoever.