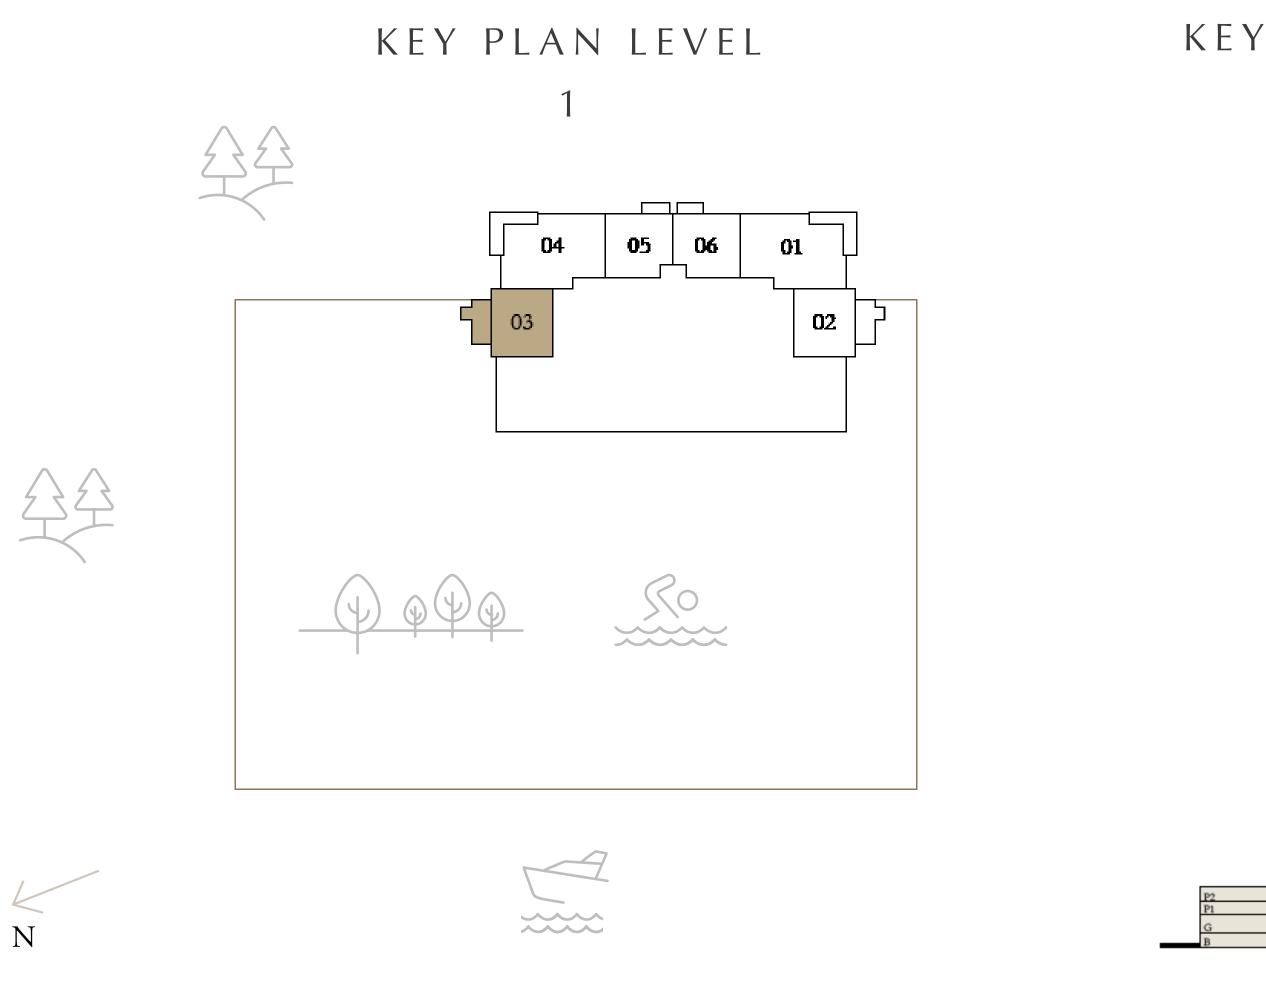

## BEDROOM

LEVEL 1 UNIT 06

| SUITE AREA   | 650.14 SQ.FT. | 6 |
|--------------|---------------|---|
| BALCONY AREA | 55.11 SQ.FT.  |   |
| TOTAL AREA   | 705.25 SQ.FT. | 6 |

Disclaimer : All dimensions are in imperial and metric, and measured from finish to finish excluding construction tolerances. 2. All materials, dimensions, and drawings are approximate only. 3. Information is subject to change without notice, at developer's absolute discretion. 4. Actual area may vary from the stated area. 5. Drawings not to scale. 6. All images used are for illustrative purposes only and do not represent the actual size, features, specifications, fittings, and furnishings. 7. The developer reserves the right to make revisions / alterations, at it's absolute discretion, without any liability whatsoever.