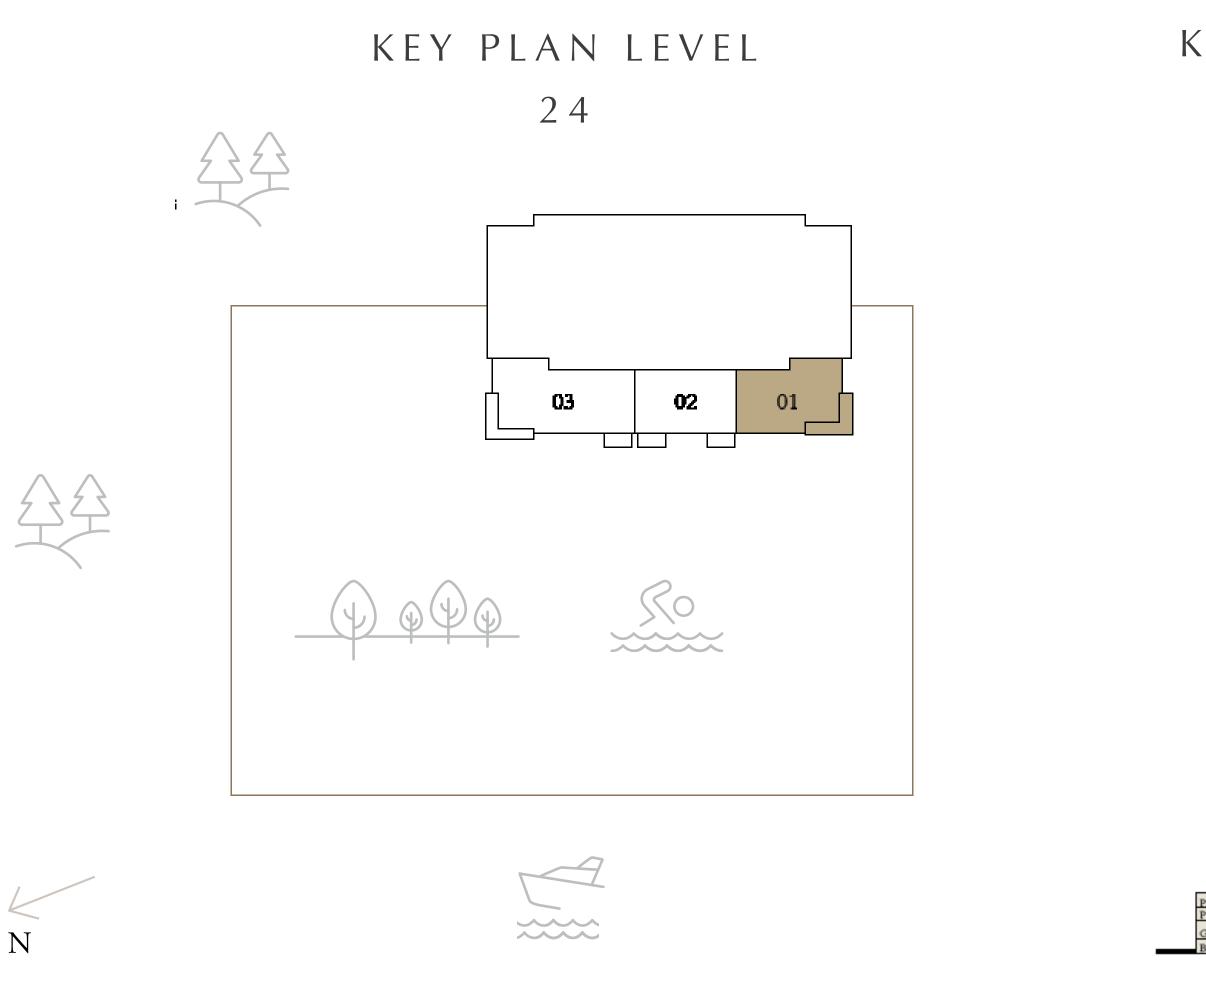

finish to finish excluding construction tolerances. 2. All materials, dimensions, and drawings are approximate only. 3. Information is subject to change without notice, at developer's absolute discretion. 4. Actual area may vary from the stated area. 5. Drawings not to scale. 6. All images used are for illustrative purposes only and do not represent the actual size, features, specifications, fittings, and furnishings. 7. The developer reserves the right to make revisions / alterations, at it's absolute discretion, without any liability whatsoever.

102.86 SQ.M.

14.31 SQ.M.

117.17 SQ.M.





ARLO

## 2 BEDROOM

LEVEL 24 UNIT 01

| SUITE AREA   | 1107.18 SQ.FT. | 1(  |
|--------------|----------------|-----|
| BALCONY AREA | 154.03 SQ.FT.  | 1   |
| TOTAL AREA   | 1261.21 SQ.FT. | 1 1 |



Disclaimer : All dimensions are in imperial and metric, and measured from finish to finish to finish excluding construction tolerances. 2. All materials, dimensions, and drawings are approximate only. 3. Information is subject to change without notice, at developer's absolute discretion. 4. Actual area may vary from the stated area. 5. Drawings not to scale. 6. All images used are for illustrative purposes only and do not represent the actual size, features, specifications, fittings, and furnishings. 7. The developer reserves the right to make revisions / alterations, at it's absolute discretion, without any liability whatsoever.

102.86 SQ.M.

14.31 SQ.M.

117.17 SQ.M.









ARLO

#### 3 BEDROOM

LEVEL 02-23, 25-48 UNIT 05

| SUITE AREA   | 1522.45 SQ.FT. | 14 |
|--------------|-----