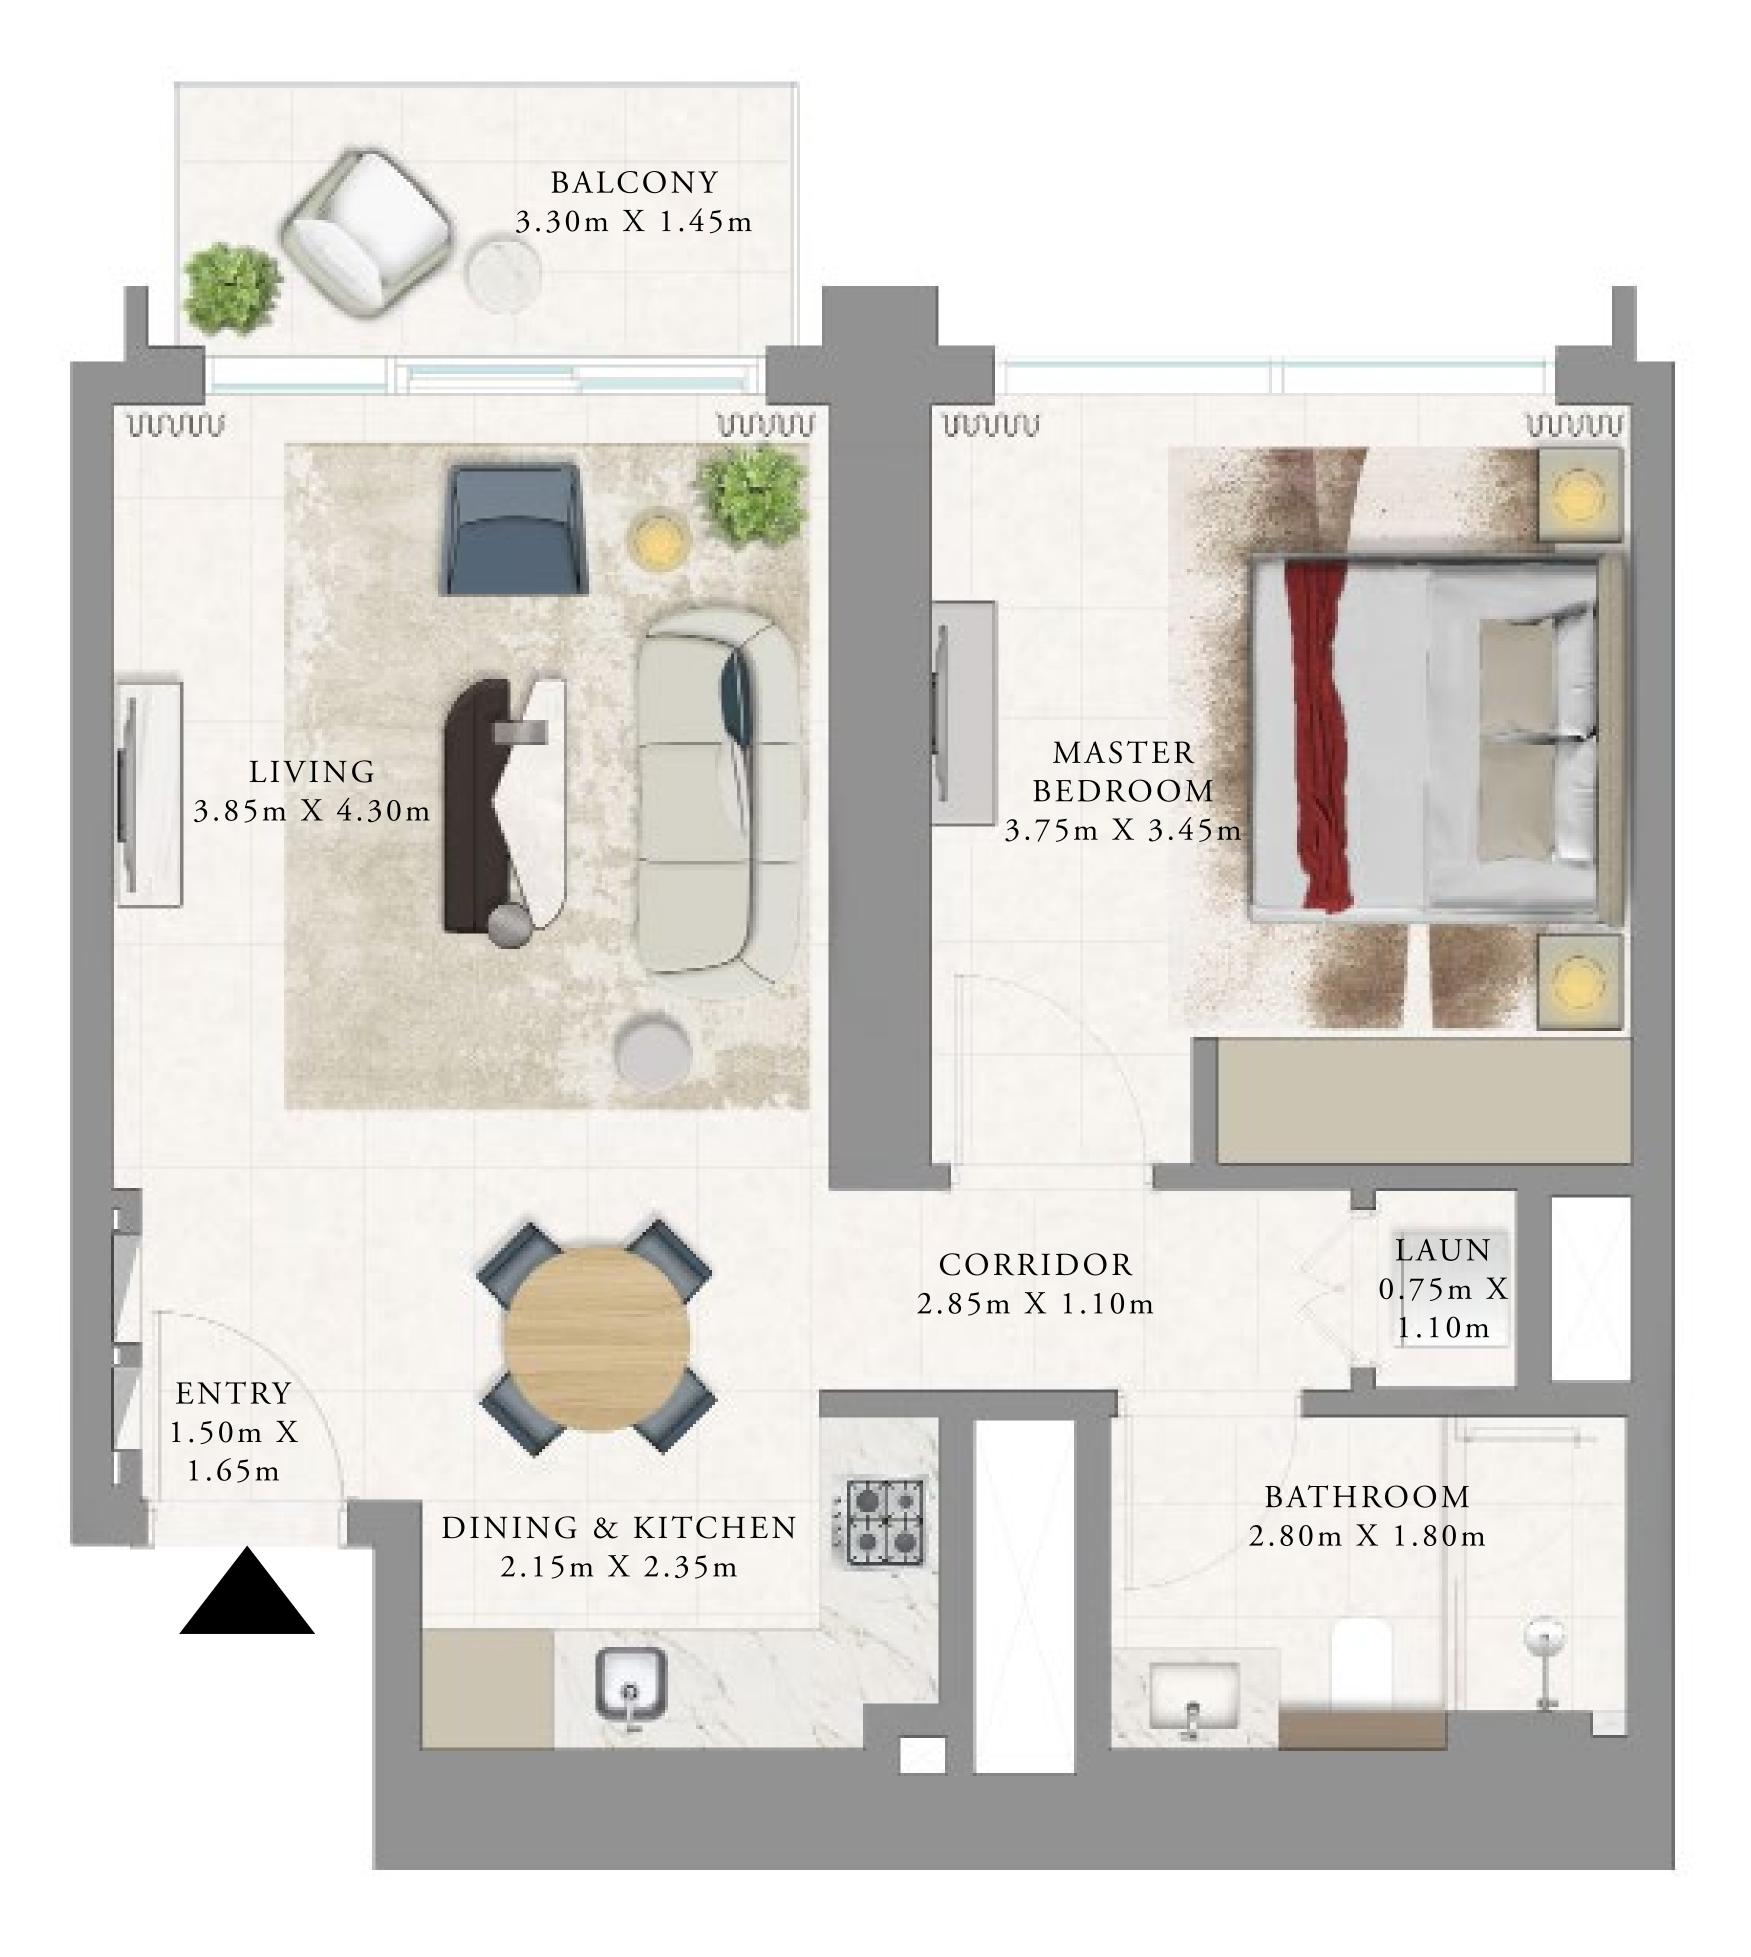

ARLO

## BEDROOM

LEVEL 1 UNIT 06

| SUITE AREA   | 650.14 SQ.FT. | 6 |
|--------------|---------------|---|
| BALCONY AREA | 55.11 SQ.FT.  |   |
| TOTAL AREA   | 705.25 SQ.FT. | 6 |

Disclaimer : All dimensions are in imperial and metric, and measured from finish to finish excluding construction tolerances. 2. All materials, dimensions, and drawings are approximate only. 3. Information is subject to change without notice, at developer's absolute discretion. 4. Actual area may vary from the stated area. 5. Drawings not to scale. 6. All images used are for illustrative purposes only and do not represent the actual size, features, specifications, fittings, and furnishings. 7. The developer reserves the right to make revisions / alterations, at it's absolute discretion, without any liability whatsoever.