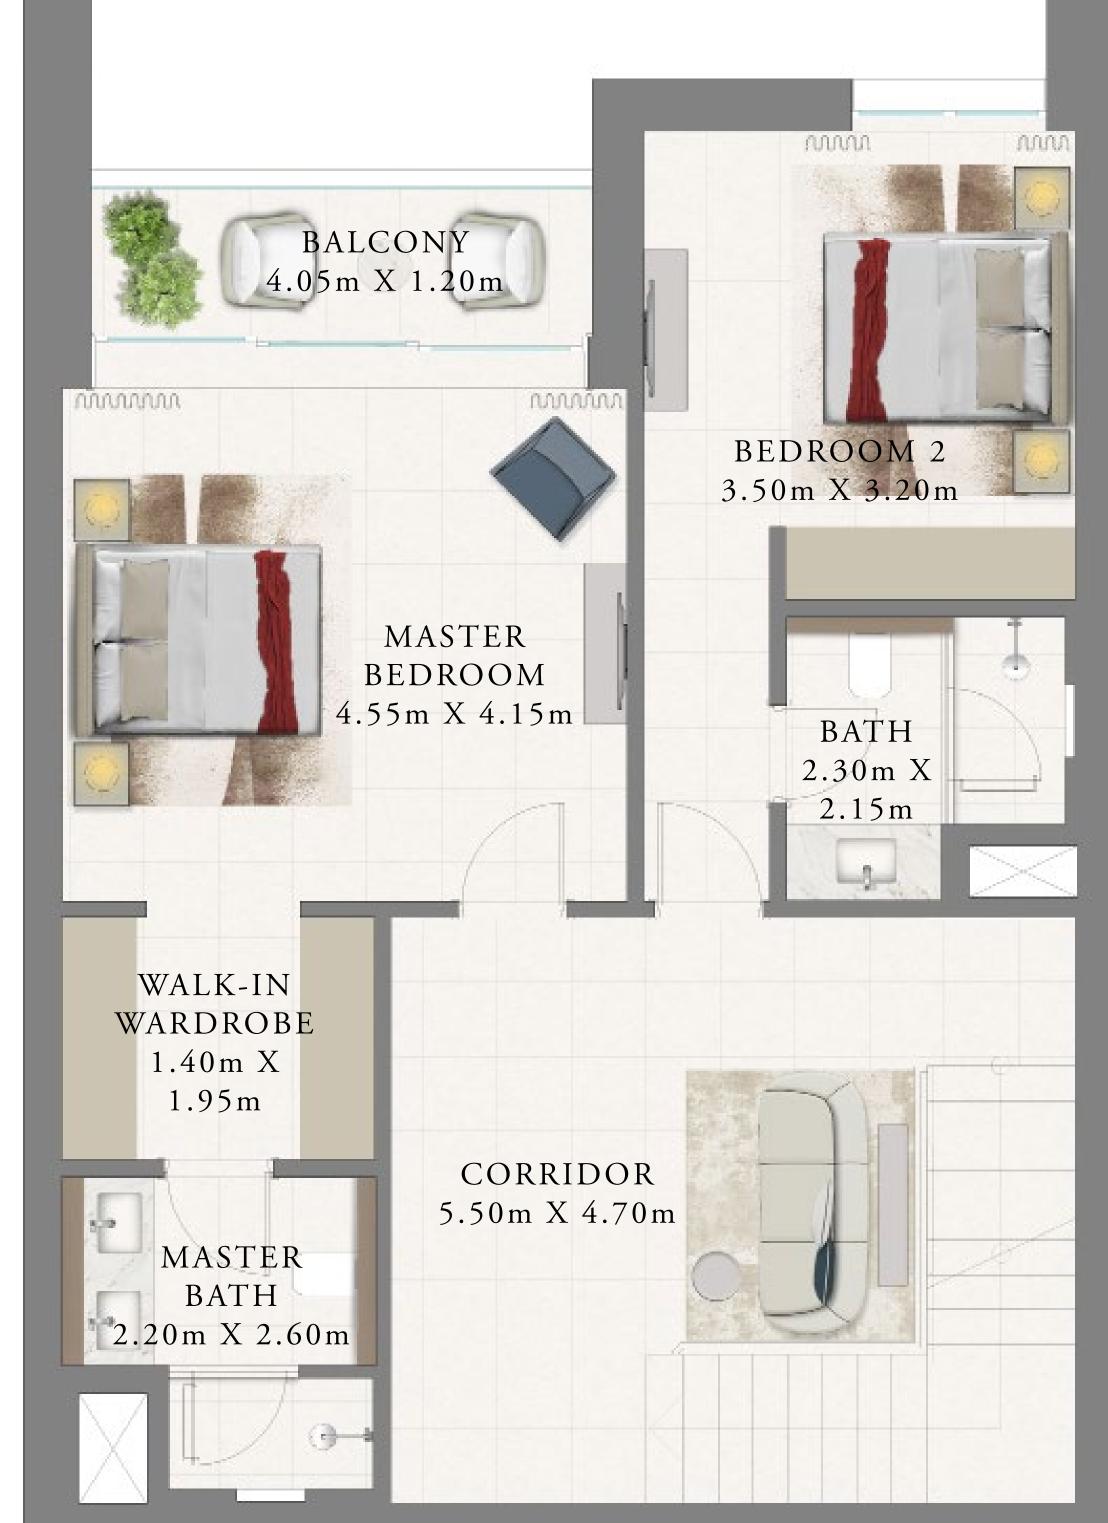

## BEDROOM

LEVEL 1 UNIT 05

|   | SUITE AREA   | 650.14 SQ.FT. | 6 |
|---|--------------|---------------|---|
|   | BALCONY AREA | 55.11 SQ.FT.  |   |
| _ | TOTAL AREA   | 705.25 SQ.FT. | 6 |

Disclaimer : All dimensions are in imperial and metric, and measured from finish to finish to finish excluding construction tolerances. 2. All materials, dimensions, and drawings are approximate only. 3. Information is subject to change without notice, at developer's absolute discretion. 4. Actual area may vary from the stated area. 5. Drawings not to scale. 6. All images used are for illustrative purposes only and do not represent the actual size, features, specifications, fittings, and furnishings. 7. The developer reserves the right to make revisions / alterations, at it's absolute discretion, without any liability whatsoever.