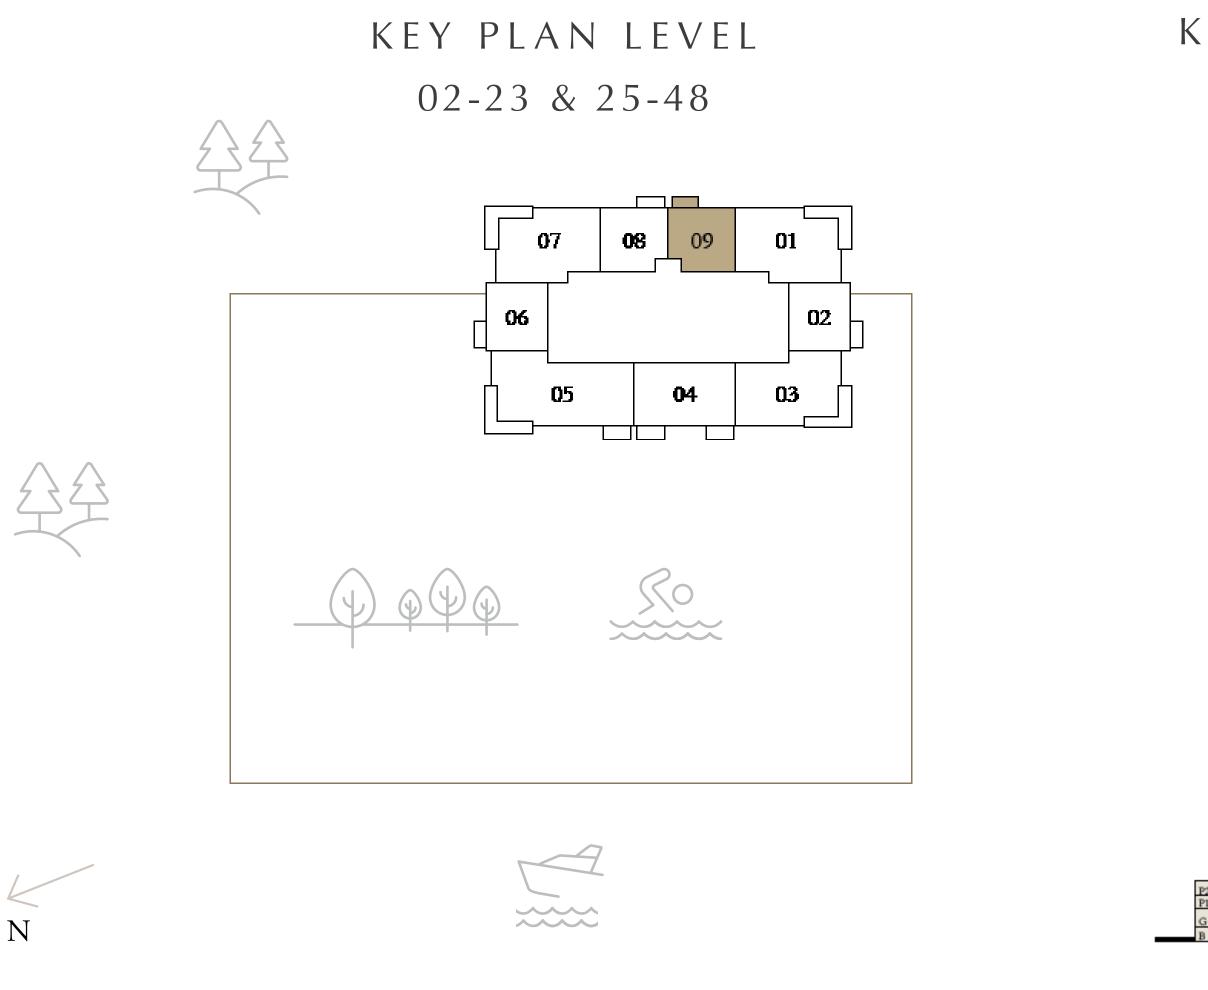

ARLO

#### BEDROOM

LEVEL 02-23, 25-48 UNIT 09

| SUITE AREA   | 650.14 SQ.FT. | 6 |
|--------------|---------------|---|
| BALCONY AREA | 55.12 SQ.FT.  |   |
| TOTAL AREA   | 705.26 SQ.FT. | 6 |

Disclaimer : All dimensions are in imperial and metric, and measured from finish to finish to finish excluding construction tolerances. 2. All materials, dimensions, and drawings are approximate only. 3. Information is subject to change without notice, at developer's absolute discretion. 4. Actual area may vary from the stated area. 5. Drawings not to scale. 6. All images used are for illustrative purposes only and do not represent the actual size, features, specifications, fittings, and furnishings. 7. The developer reserves the right to make revisions / alterations, at it's absolute discretion, without any liability whatsoever.