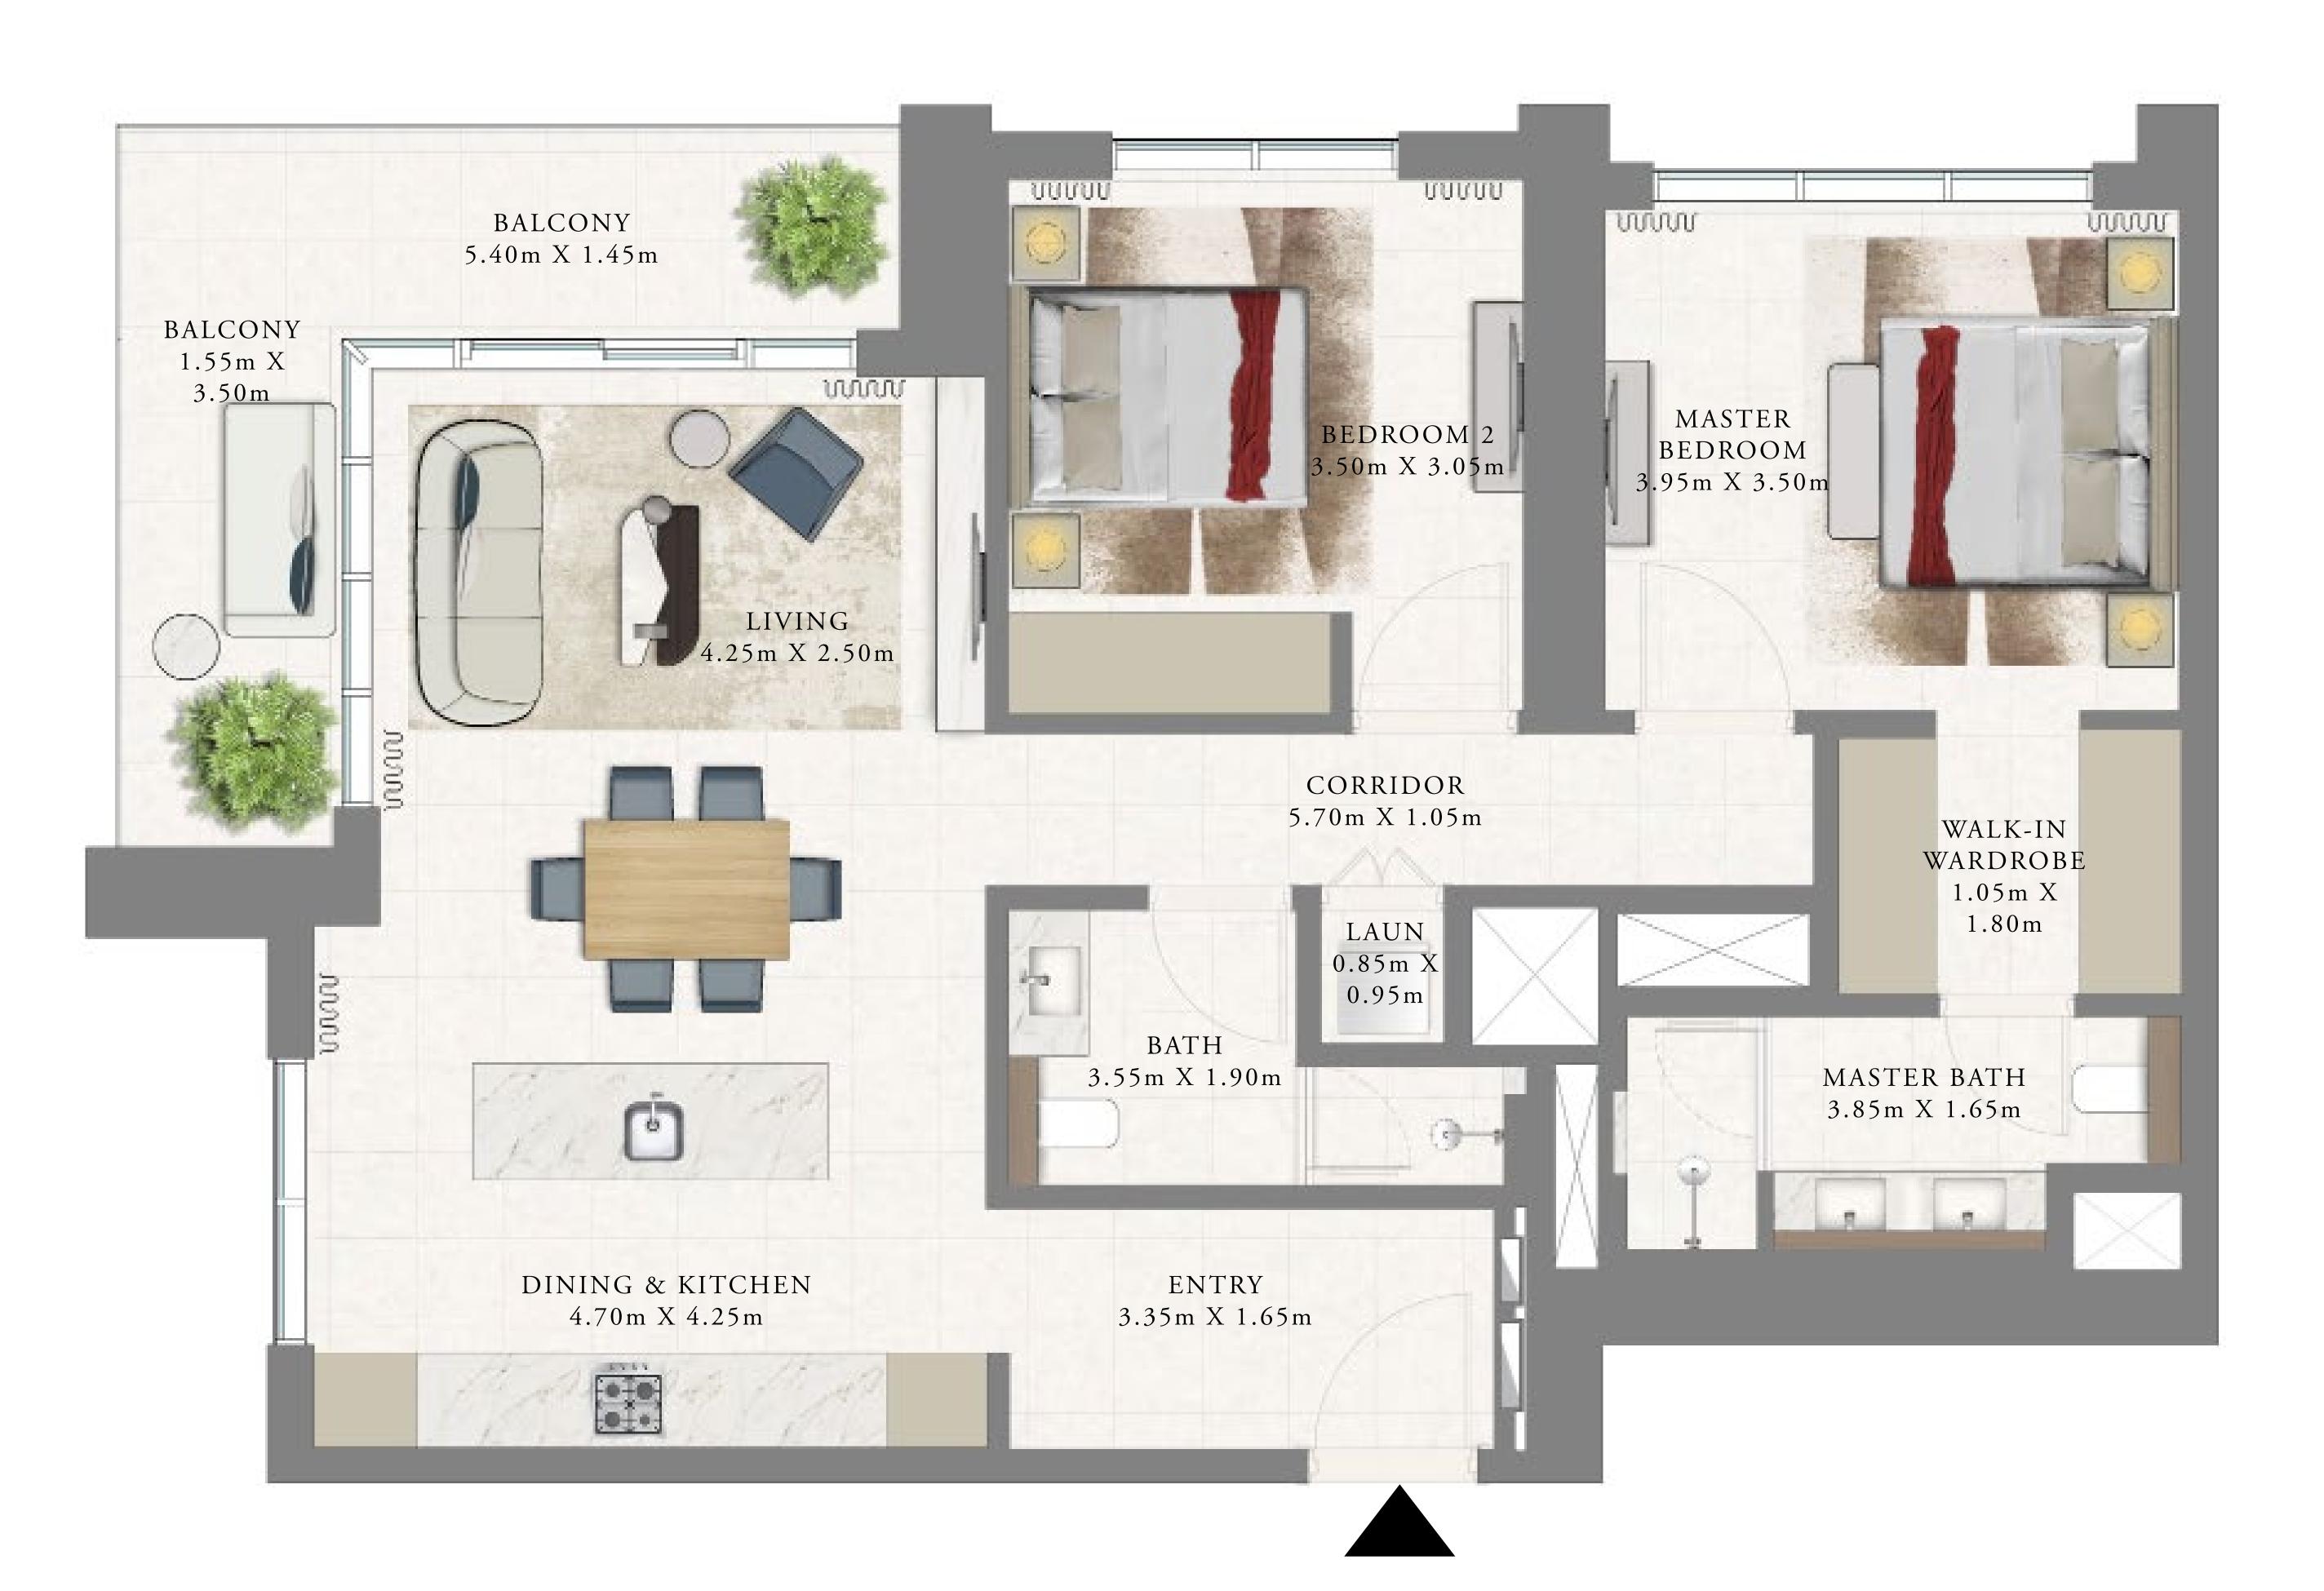

## BEDROOM

LEVEL 02-23, 25-48 UNIT 08

| SUITE AREA   | 650.14 SQ.FT. | 6 |
|--------------|---------------|---|
| BALCONY AREA | 55.11 SQ.FT.  |   |
| TOTAL AREA   | 705.25 SQ.FT. | 6 |

Disclaimer : All dimensions are in imperial and metric, and measured from finish to finish to finish excluding construction tolerances. 2. All materials, dimensions, and drawings are approximate only. 3. Information is subject to change without notice, at developer's absolute discretion. 4. Actual area may vary from the stated area. 5. Drawings not to scale. 6. All images used are for illustrative purposes only and do not represent the actual size, features, specifications, fittings, and furnishings. 7. The developer reserves the right to make revisions / alterations, at it's absolute discretion, without any liability whatsoever.