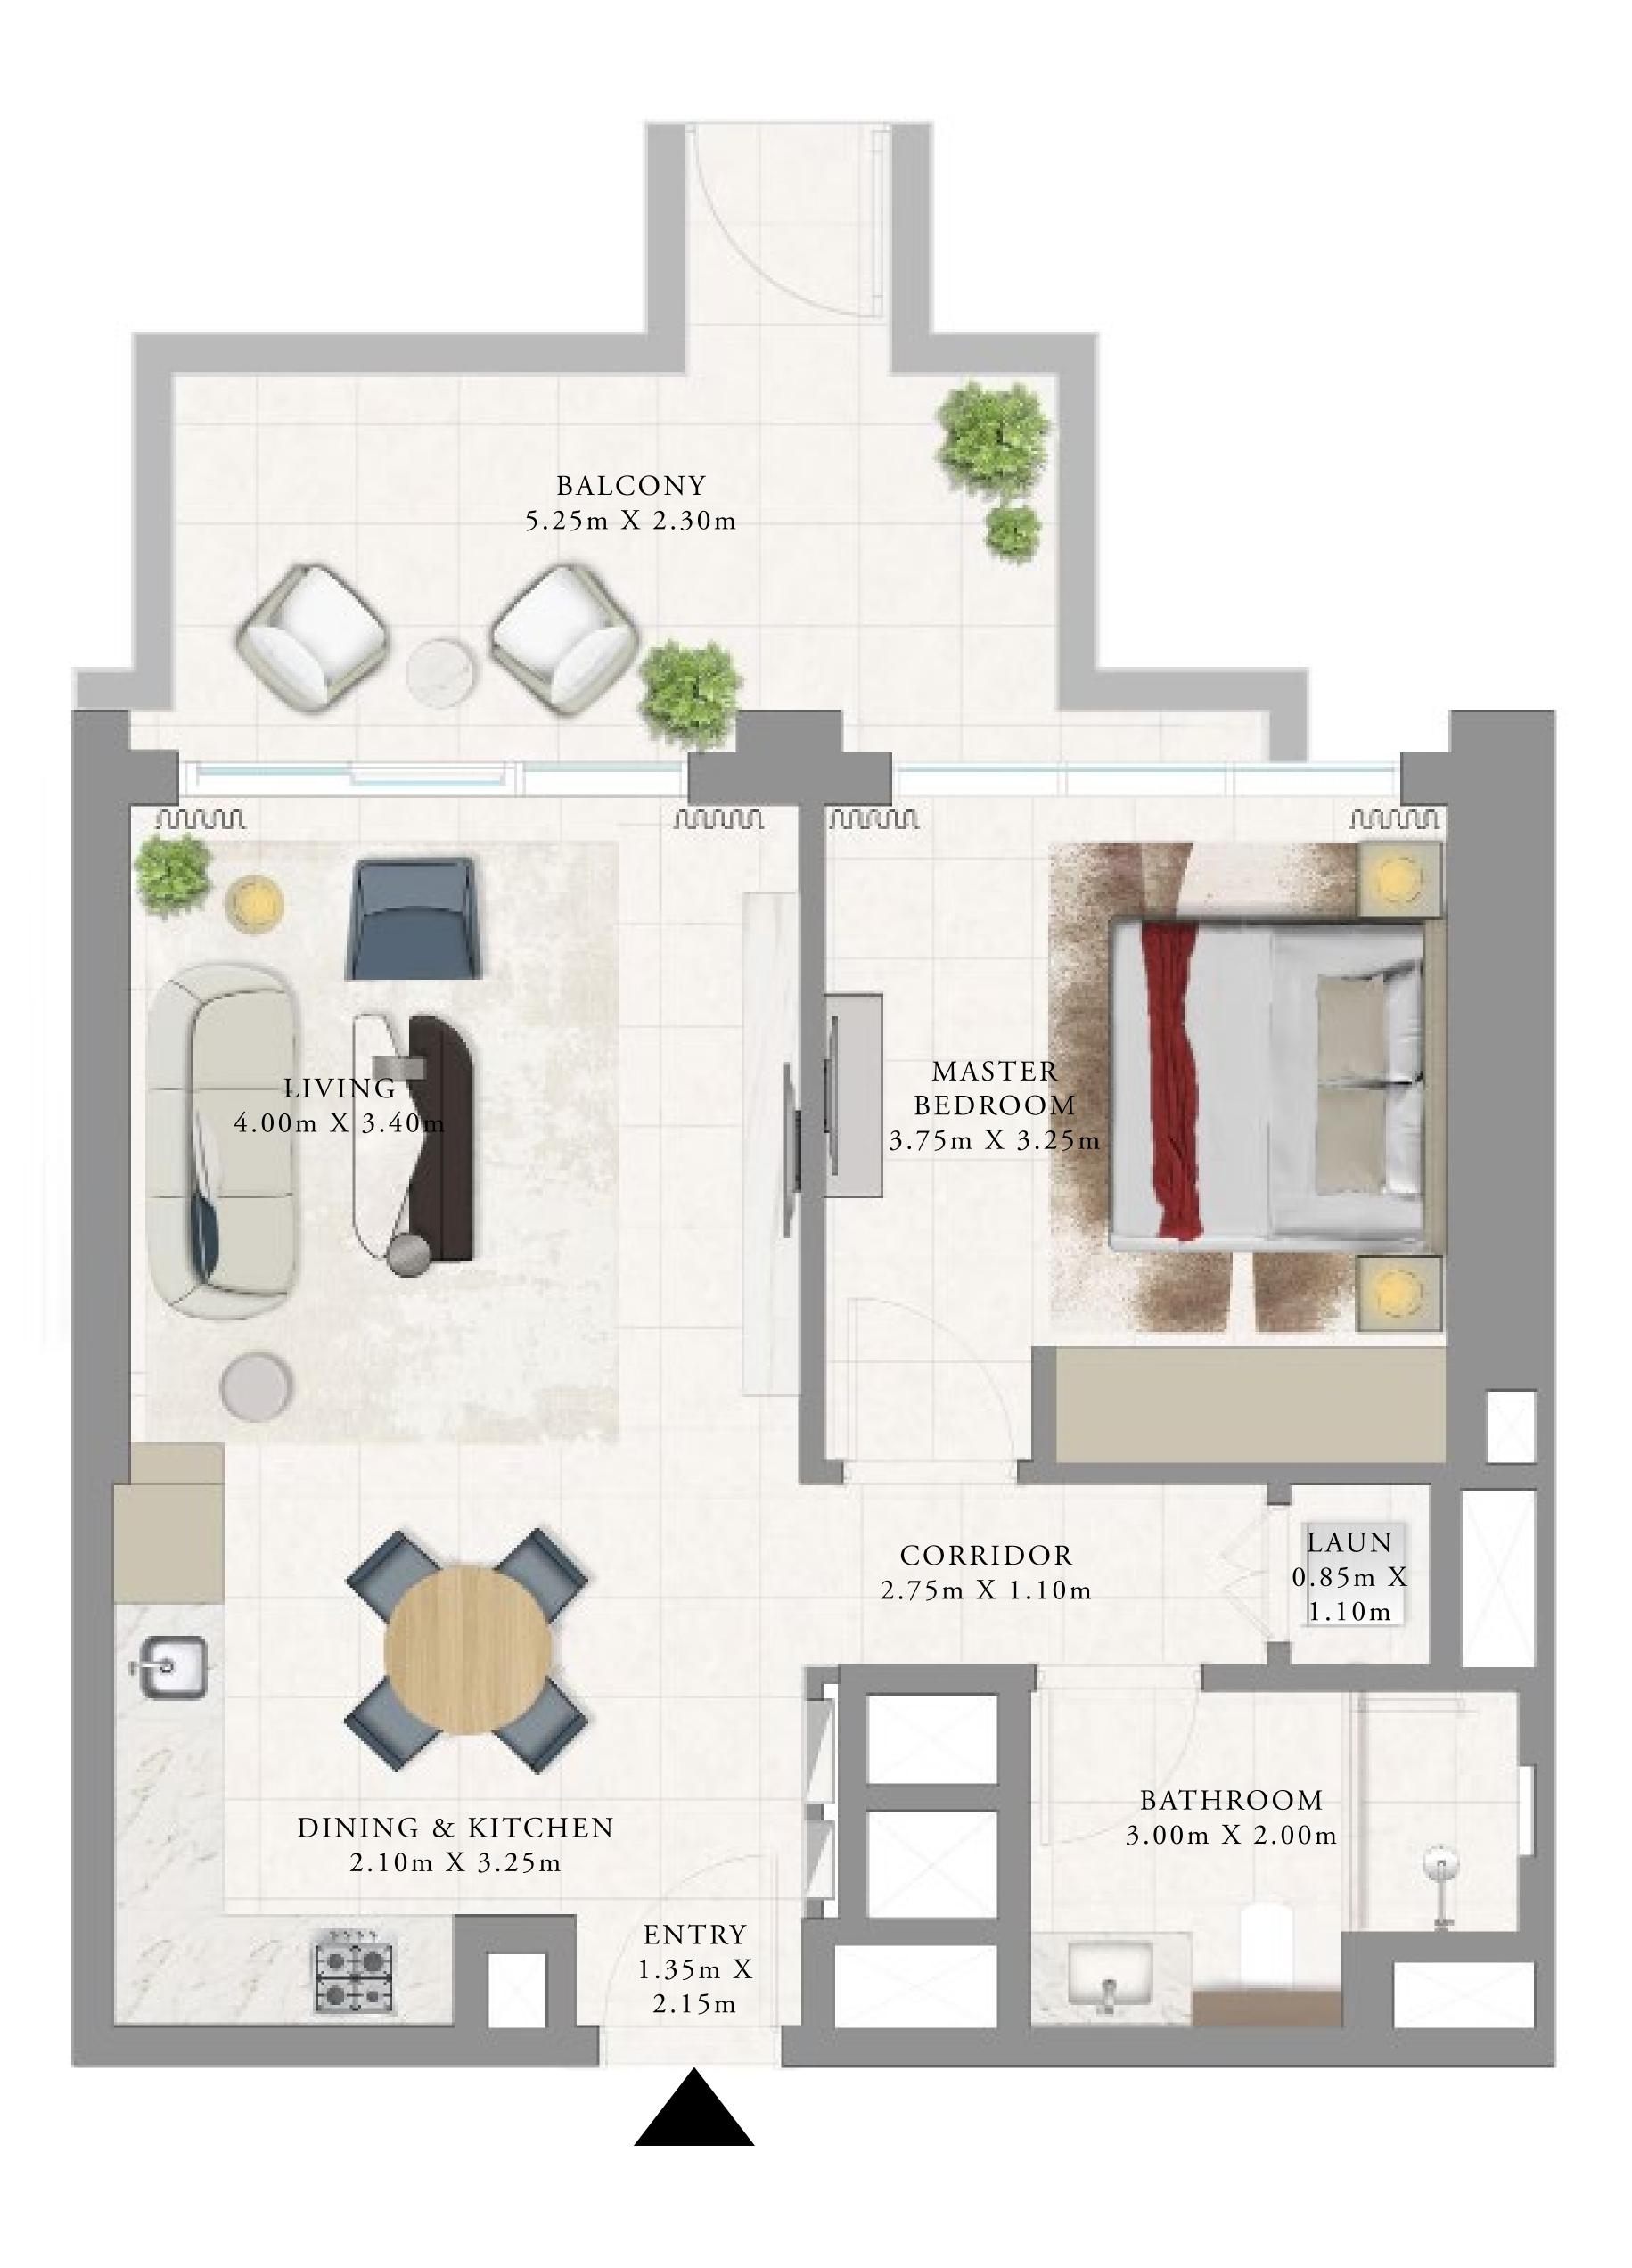

## BEDROOM

LEVEL 1 UNIT 06

| SUITE AREA   | 650.14 SQ.FT. | 6 |
|--------------|---------------|---|
| BALCONY AREA | 55.11 SQ.FT.  |   |
| TOTAL AREA   | 705.25 SQ.FT. | 6 |

Disclaimer : All dimensions are in imperial and metric, and measured from finish to finish excluding construction tolerances. 2. All materials, dimensions, and drawings are approximate only. 3. Information is subject to change without notice, at developer's absolute discretion. 4. Actual area may vary from the stated area. 5. Drawings not to scale. 6. All images used are for illustrative purposes only and do not represent the actual size, features, specifications, fittings, and furnishings. 7. The developer reserves the right to make revisions / alterations, at it's absolute discretion, without any liability whatsoever.