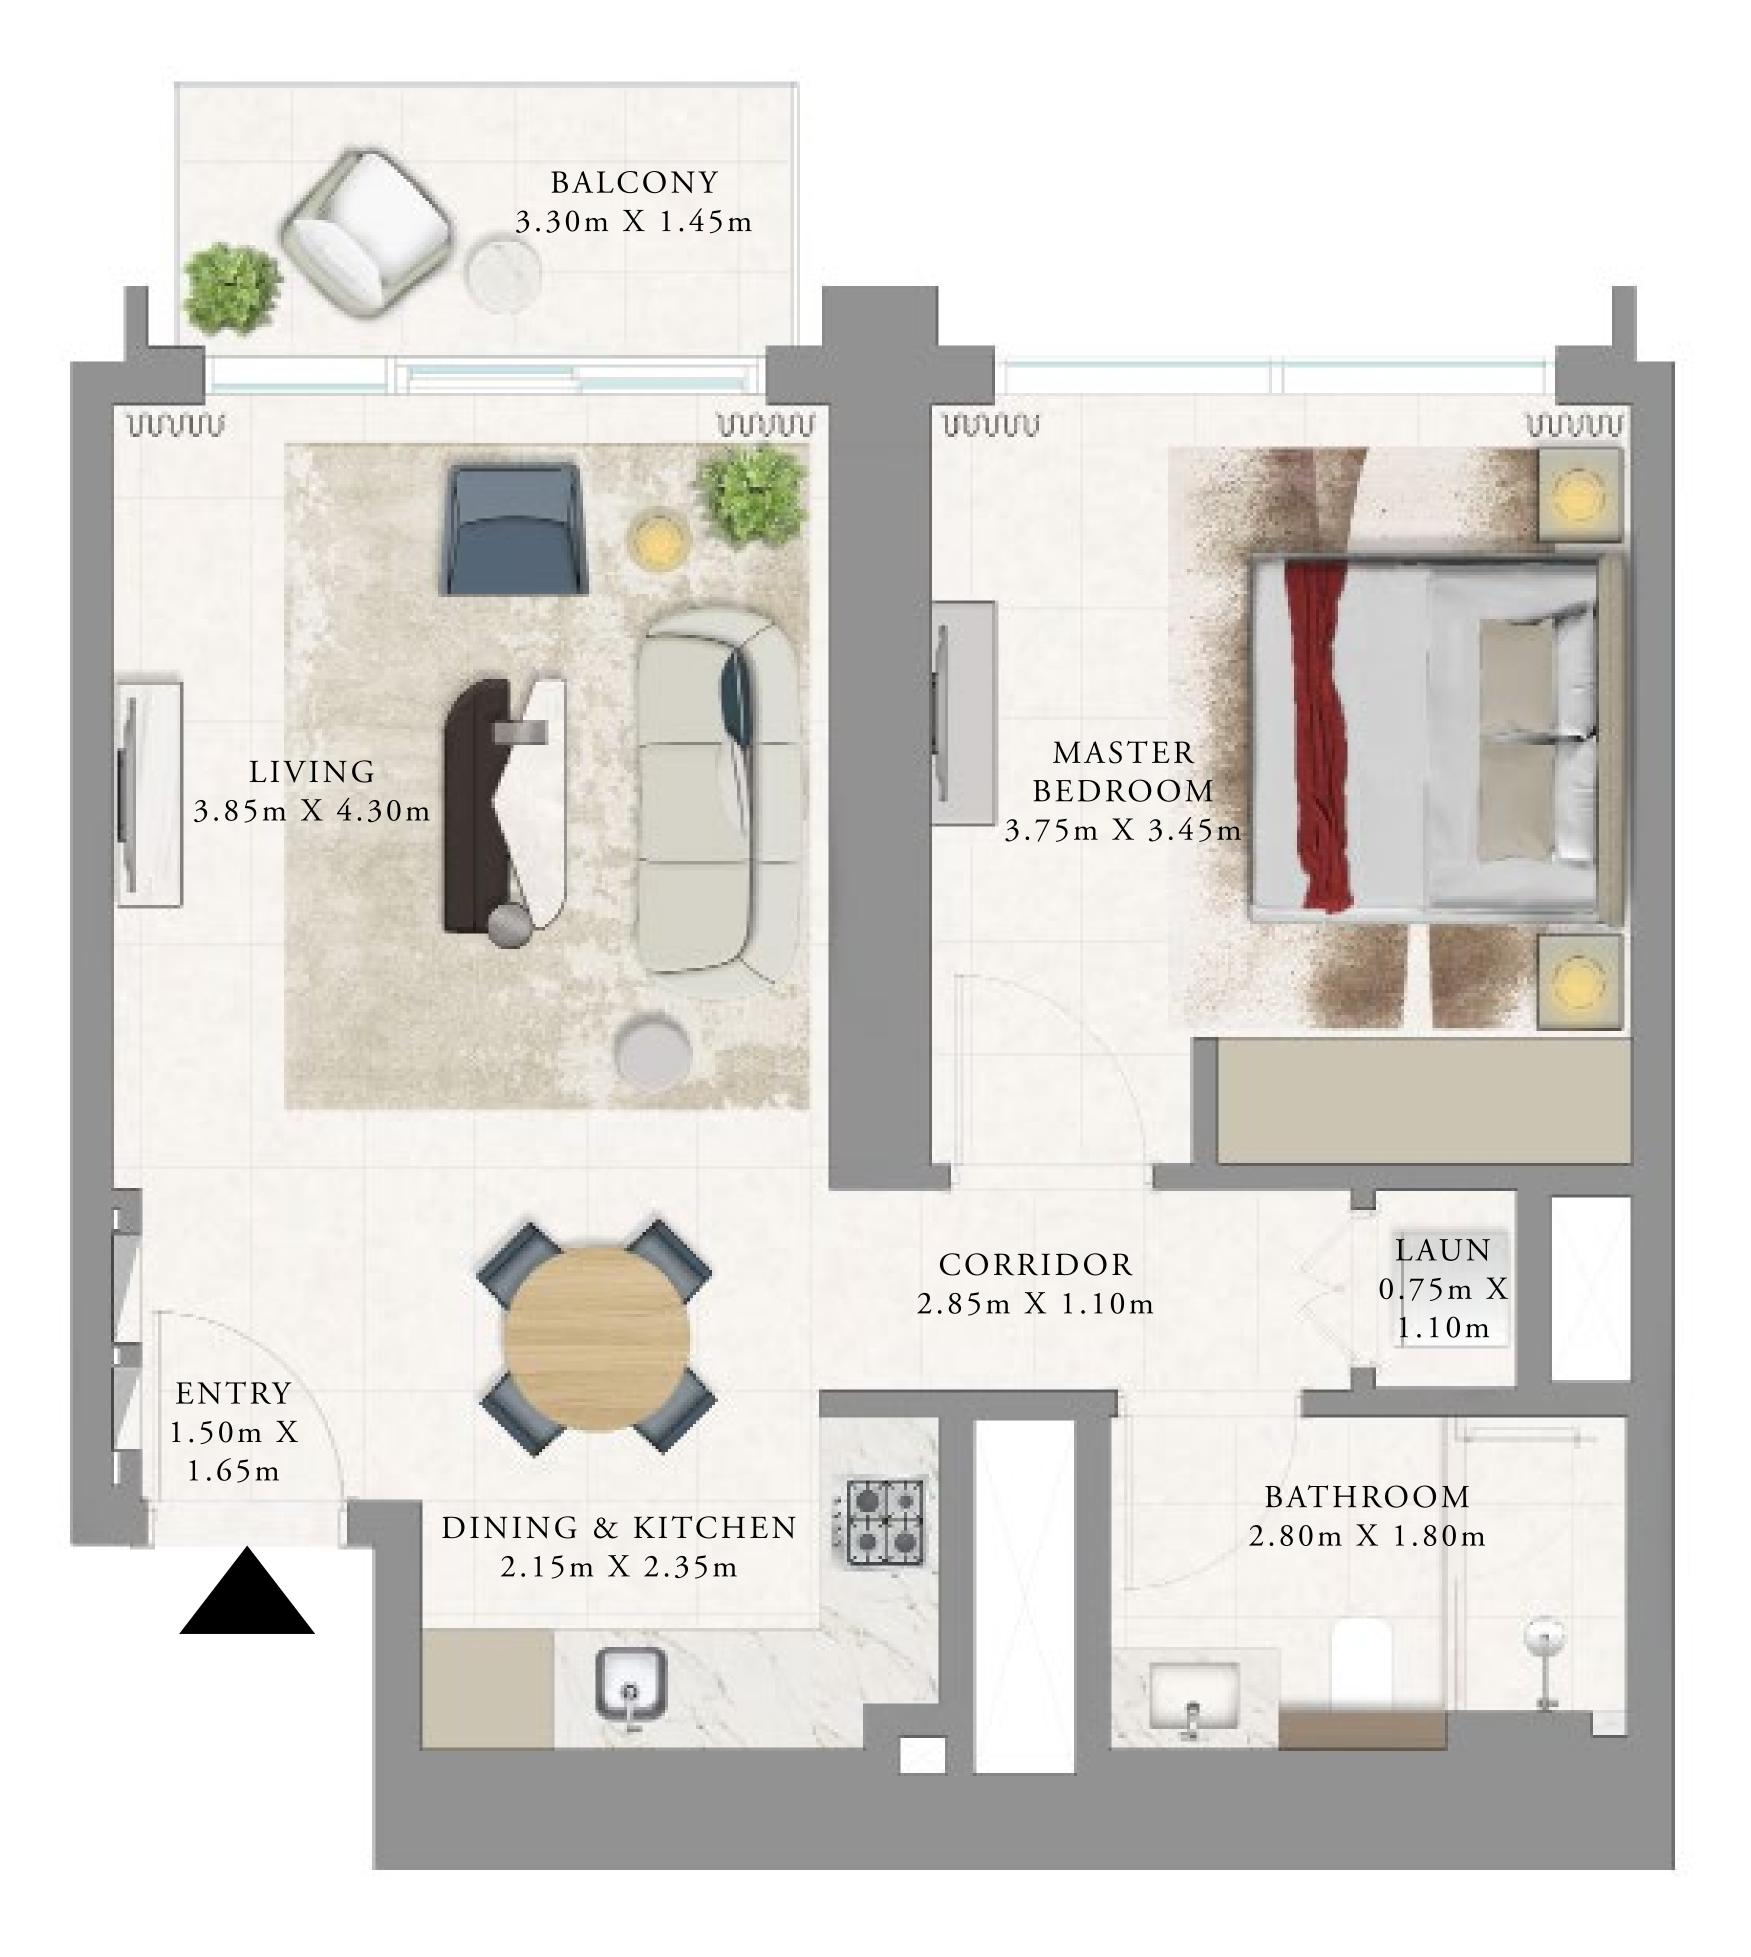

ARLO

#### BEDROOM

LEVEL 02-23, 25-48 UNIT 09

| SUITE AREA   | 650.14 SQ.FT. | 6 |
|--------------|---------------|---|
| BALCONY AREA | 55.12 SQ.FT.  |   |
| TOTAL AREA   | 705.26 SQ.FT. | 6 |

Disclaimer : All dimensions are in imperial and metric, and measured from finish to finish to finish excluding construction tolerances. 2. All materials, dimensions, and drawings are approximate only. 3. Information is subject to change without notice, at developer's absolute discretion. 4. Actual area may vary from the stated area. 5. Drawings not to scale. 6. All images used are for illustrative purposes only and do not represent the actual size, features, specifications, fittings, and furnishings. 7. The developer reserves the right to make revisions / alterations, at it's absolute discretion, without any liability whatsoever.