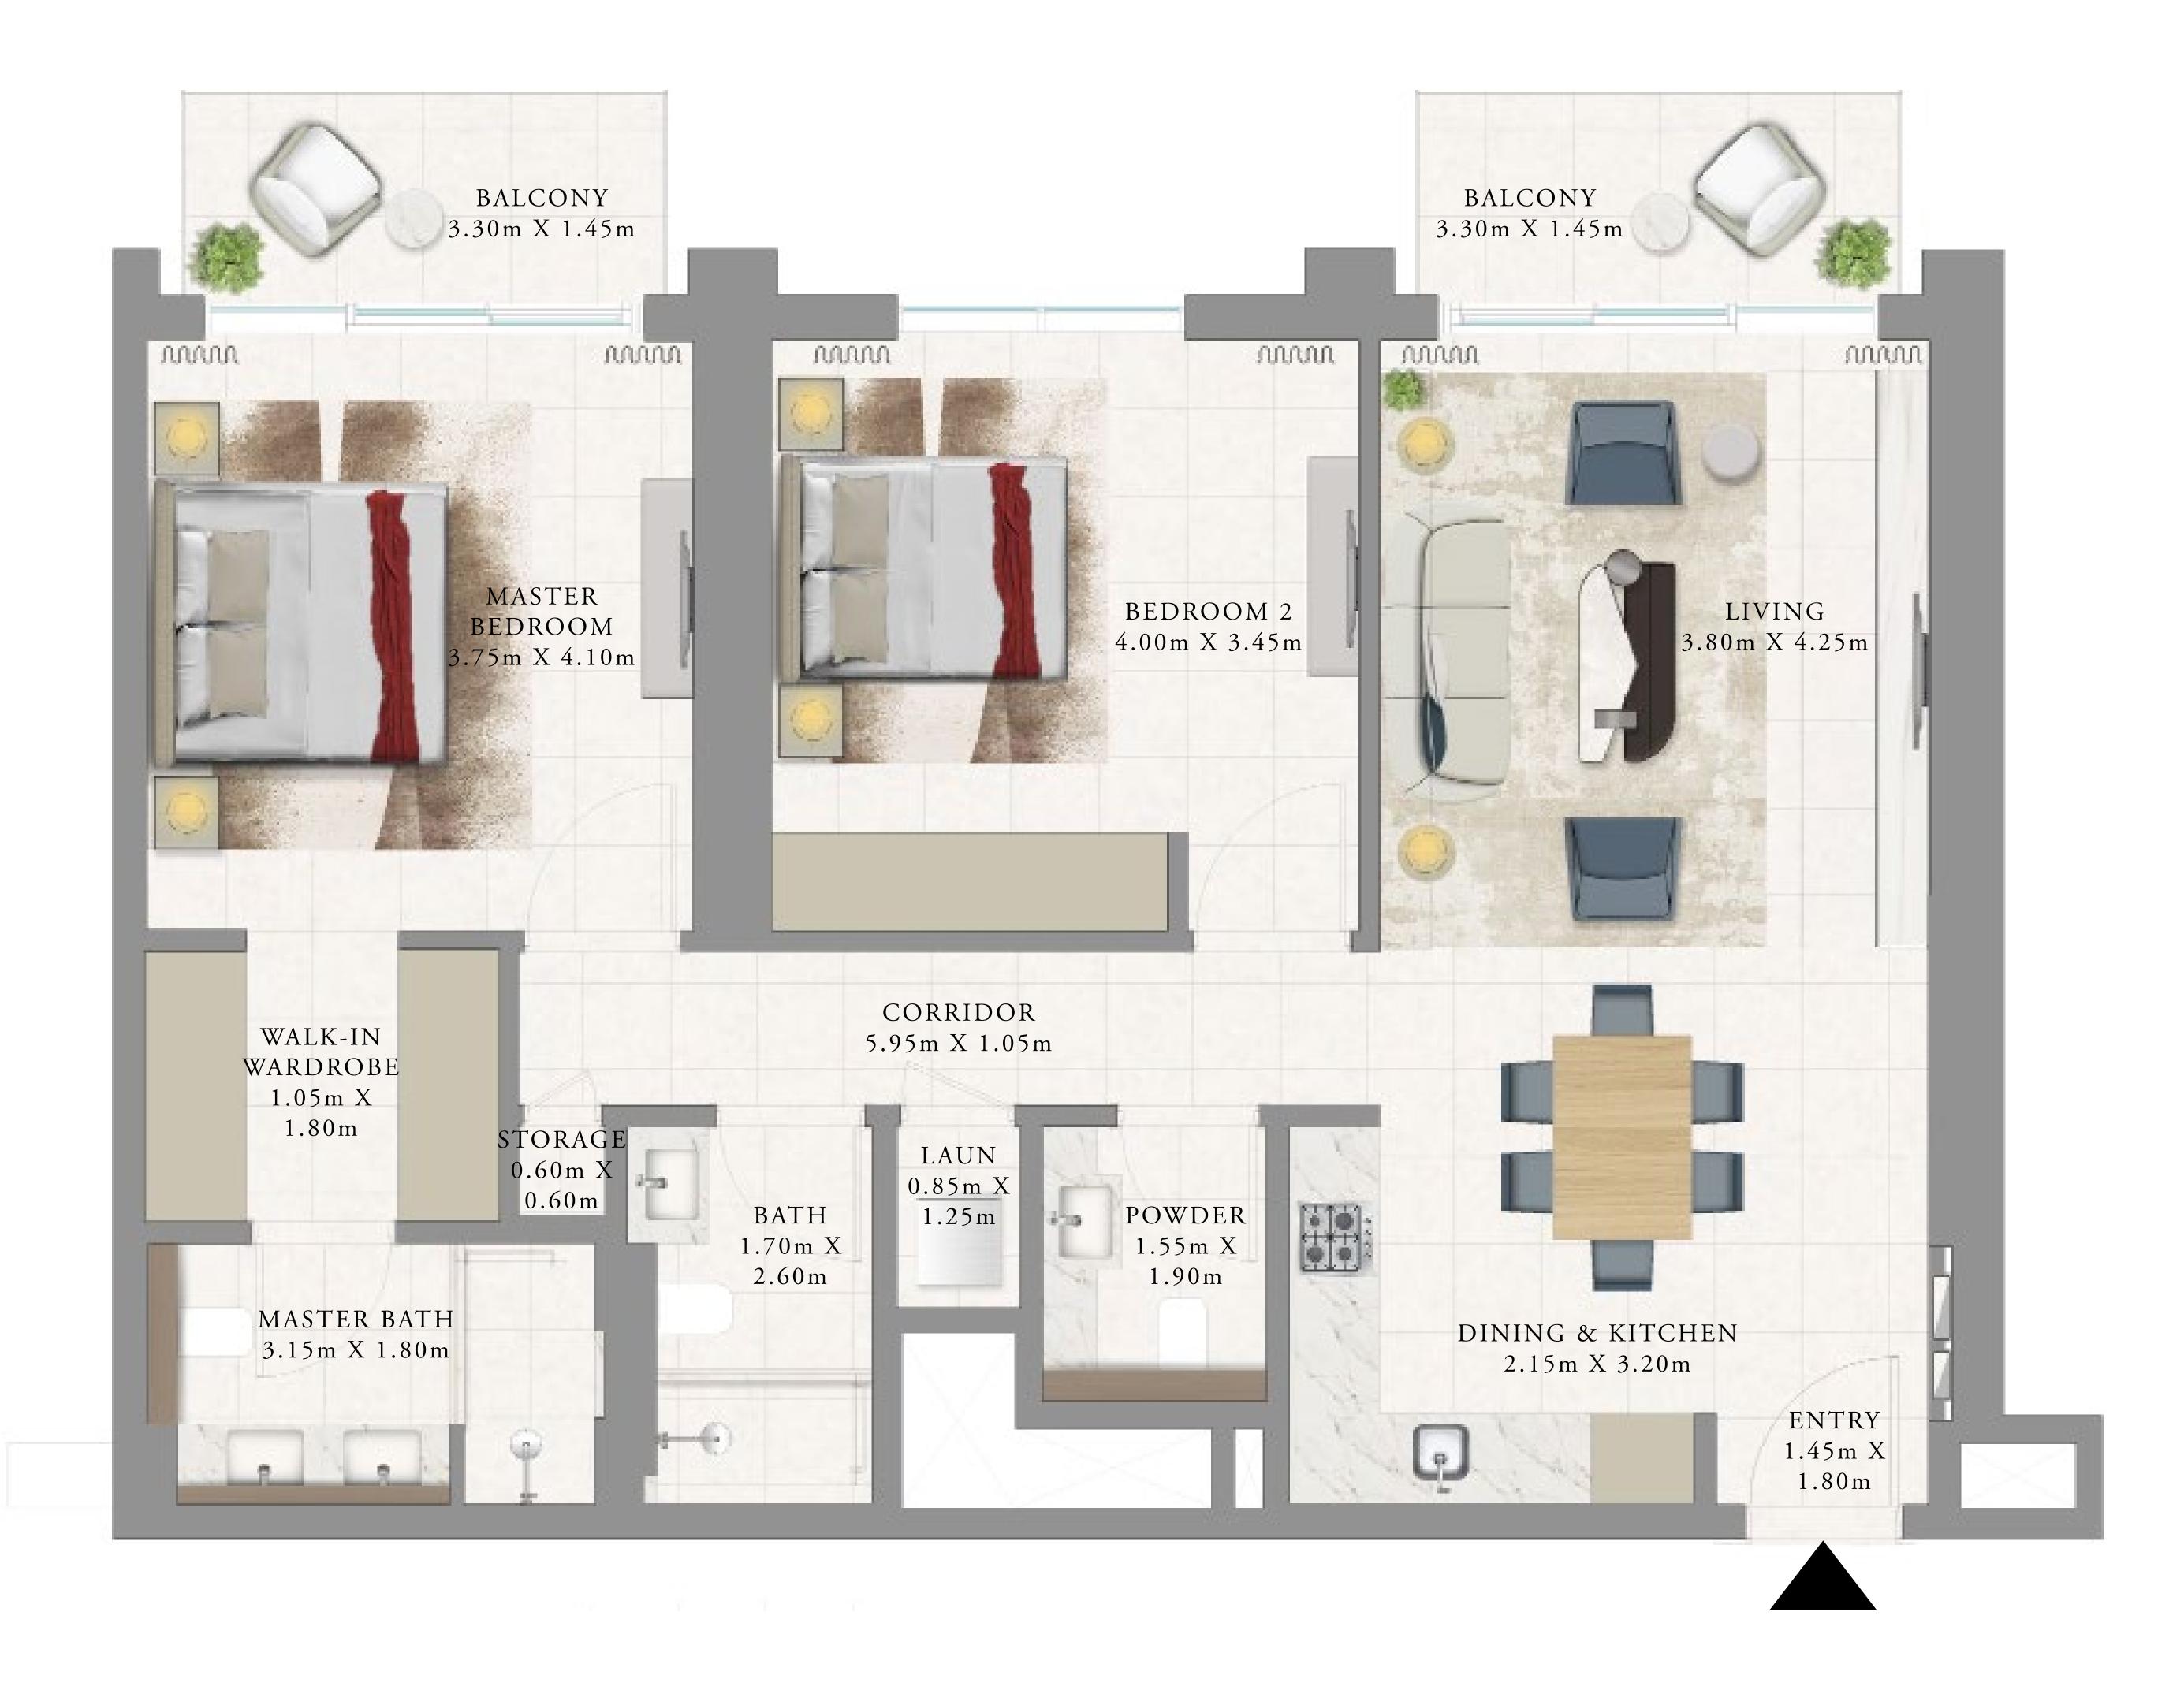

#### BEDROOM

LEVEL 02-23, 25-48 UNIT 09

| SUITE AREA   | 650.14 SQ.FT. | 6 |
|--------------|---------------|---|
| BALCONY AREA | 55.12 SQ.FT.  |   |
| TOTAL AREA   | 705.26 SQ.FT. | 6 |

Disclaimer : All dimensions are in imperial and metric, and measured from finish to finish to finish excluding construction tolerances. 2. All materials, dimensions, and drawings are approximate only. 3. Information is subject to change without notice, at developer's absolute discretion. 4. Actual area may vary from the stated area. 5. Drawings not to scale. 6. All images used are for illustrative purposes only and do not represent the actual size, features, specifications, fittings, and furnishings. 7. The developer reserves the right to make revisions / alterations, at it's absolute discretion, without any liability whatsoever.