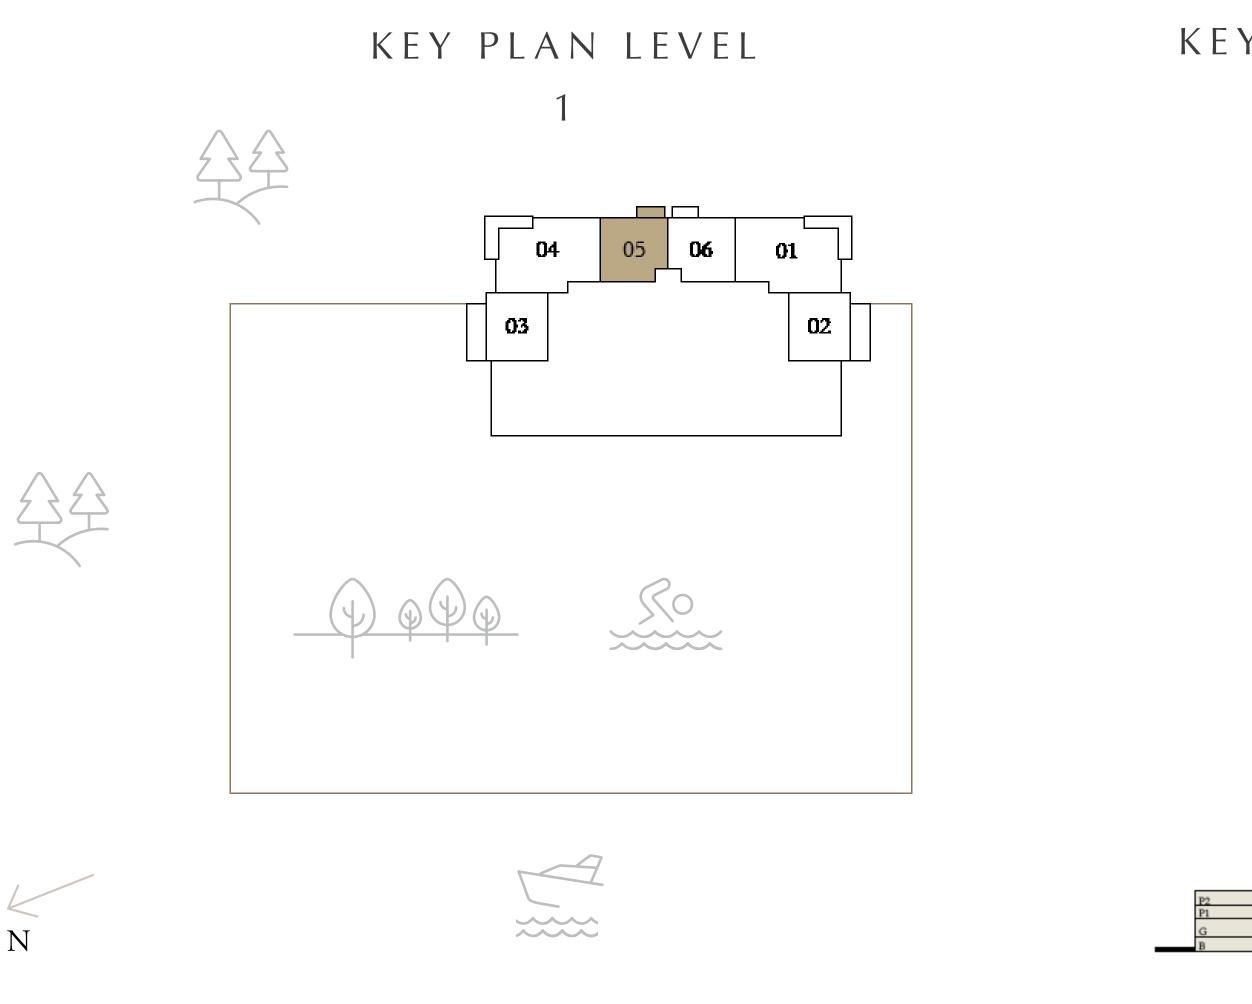

## BEDROOM

LEVEL 1 UNIT 05

|   | SUITE AREA   | 650.14 SQ.FT. | 6 |
|---|--------------|---------------|---|
|   | BALCONY AREA | 55.11 SQ.FT.  |   |
| _ | TOTAL AREA   | 705.25 SQ.FT. | 6 |

Disclaimer : All dimensions are in imperial and metric, and measured from finish to finish to finish excluding construction tolerances. 2. All materials, dimensions, and drawings are approximate only. 3. Information is subject to change without notice, at developer's absolute discretion. 4. Actual area may vary from the stated area. 5. Drawings not to scale. 6. All images used are for illustrative purposes only and do not represent the actual size, features, specifications, fittings, and furnishings. 7. The developer reserves the right to make revisions / alterations, at it's absolute discretion, without any liability whatsoever.