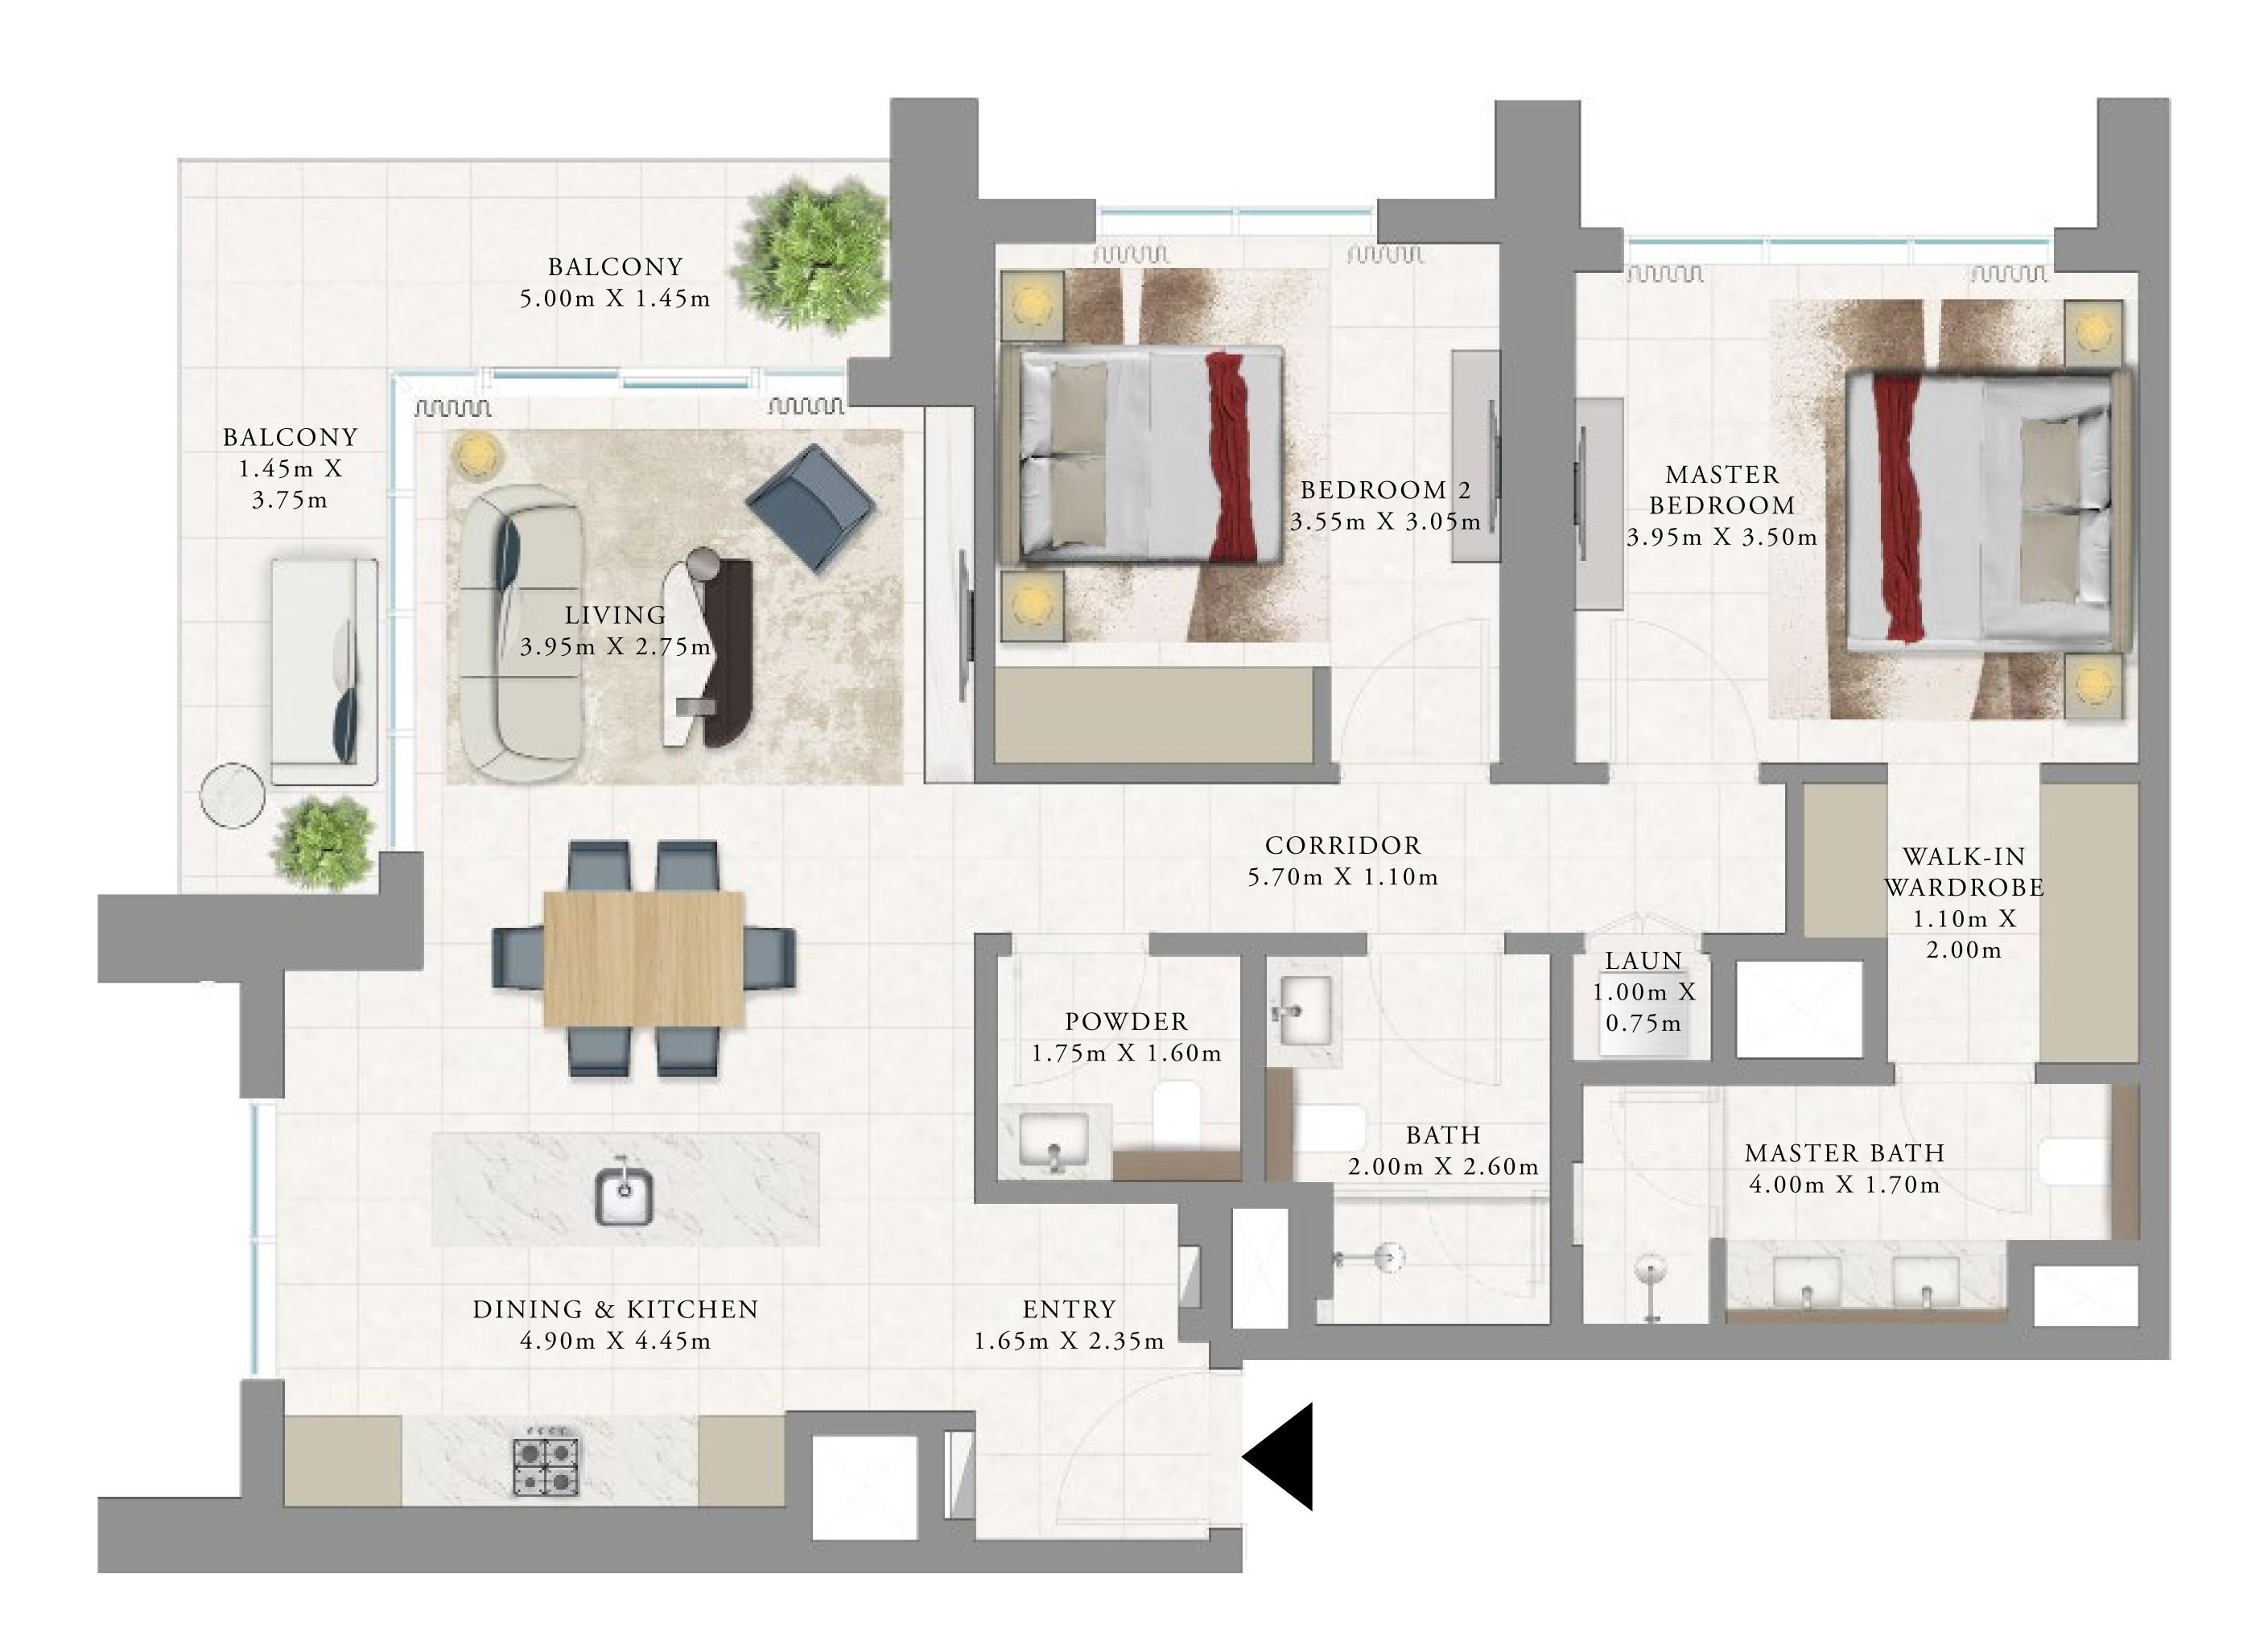

#### BEDROOM

LEVEL 02-23, 25-48 UNIT 09

| SUITE AREA   | 650.14 SQ.FT. | 6 |
|--------------|---------------|---|
| BALCONY AREA | 55.12 SQ.FT.  |   |
| TOTAL AREA   | 705.26 SQ.FT. | 6 |

Disclaimer : All dimensions are in imperial and metric, and measured from finish to finish to finish excluding construction tolerances. 2. All materials, dimensions, and drawings are approximate only. 3. Information is subject to change without notice, at developer's absolute discretion. 4. Actual area may vary from the stated area. 5. Drawings not to scale. 6. All images used are for illustrative purposes only and do not represent the actual size, features, specifications, fittings, and furnishings. 7. The developer reserves the right to make revisions / alterations, at it's absolute discretion, without any liability whatsoever.