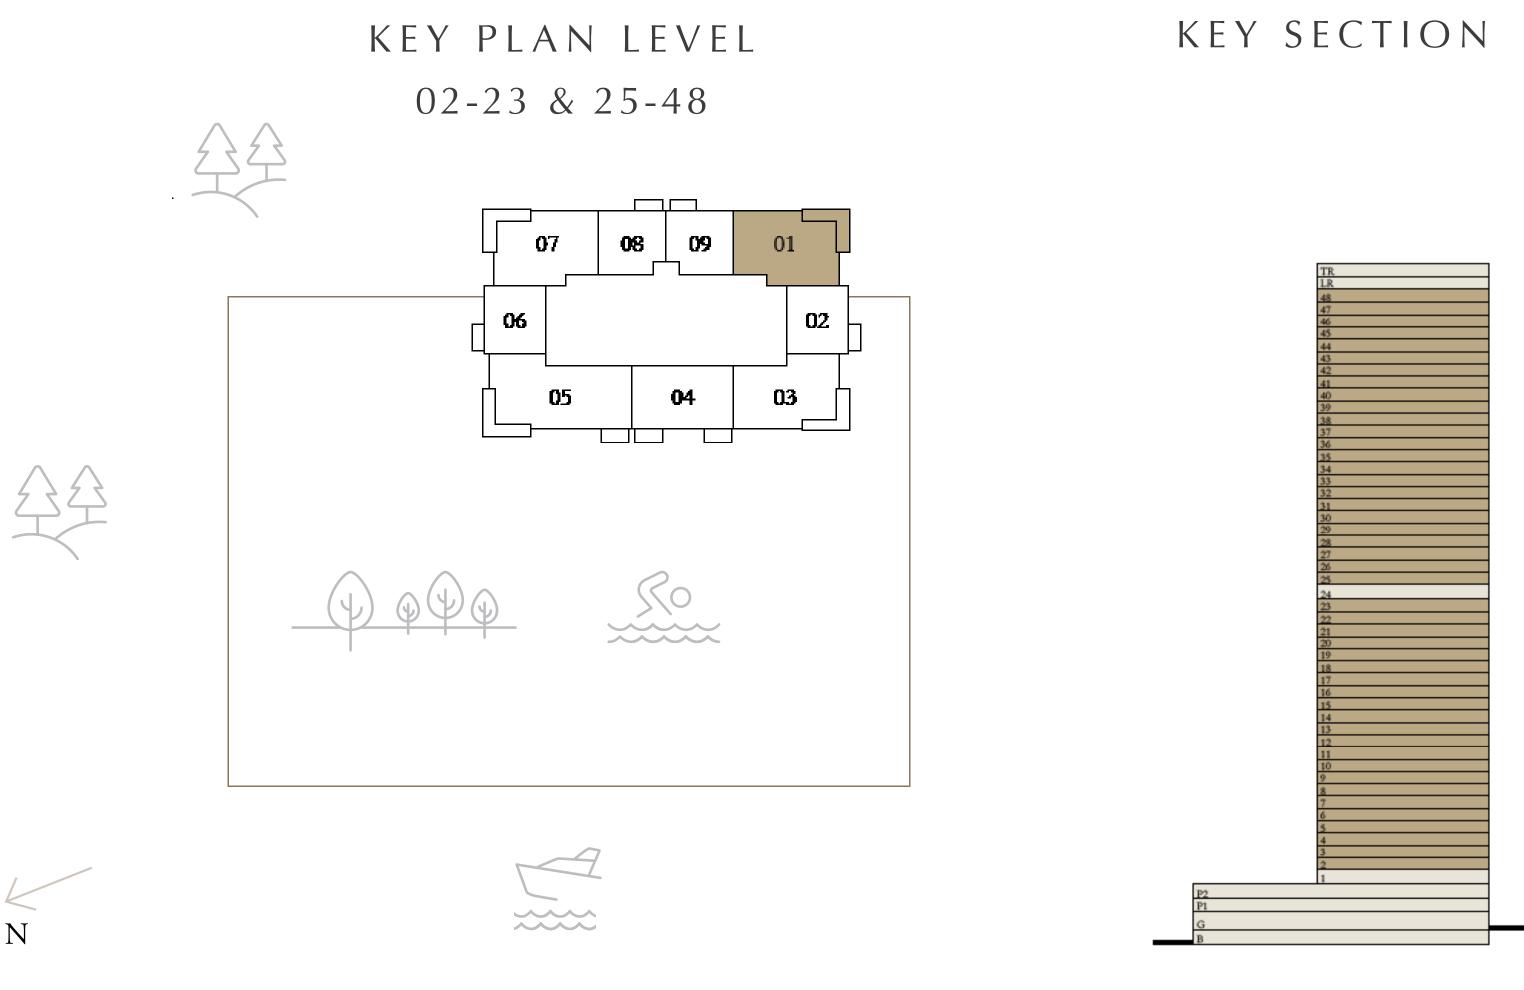

## BEDROOM

LEVEL 02-23, 25-48 UNIT 08

| SUITE AREA   | 650.14 SQ.FT. | 6 |
|--------------|---------------|---|
| BALCONY AREA | 55.11 SQ.FT.  |   |
| TOTAL AREA   | 705.25 SQ.FT. | 6 |

Disclaimer : All dimensions are in imperial and metric, and measured from finish to finish to finish excluding construction tolerances. 2. All materials, dimensions, and drawings are approximate only. 3. Information is subject to change without notice, at developer's absolute discretion. 4. Actual area may vary from the stated area. 5. Drawings not to scale. 6. All images used are for illustrative purposes only and do not represent the actual size, features, specifications, fittings, and furnishings. 7. The developer reserves the right to make revisions / alterations, at it's absolute discretion, without any liability whatsoever.