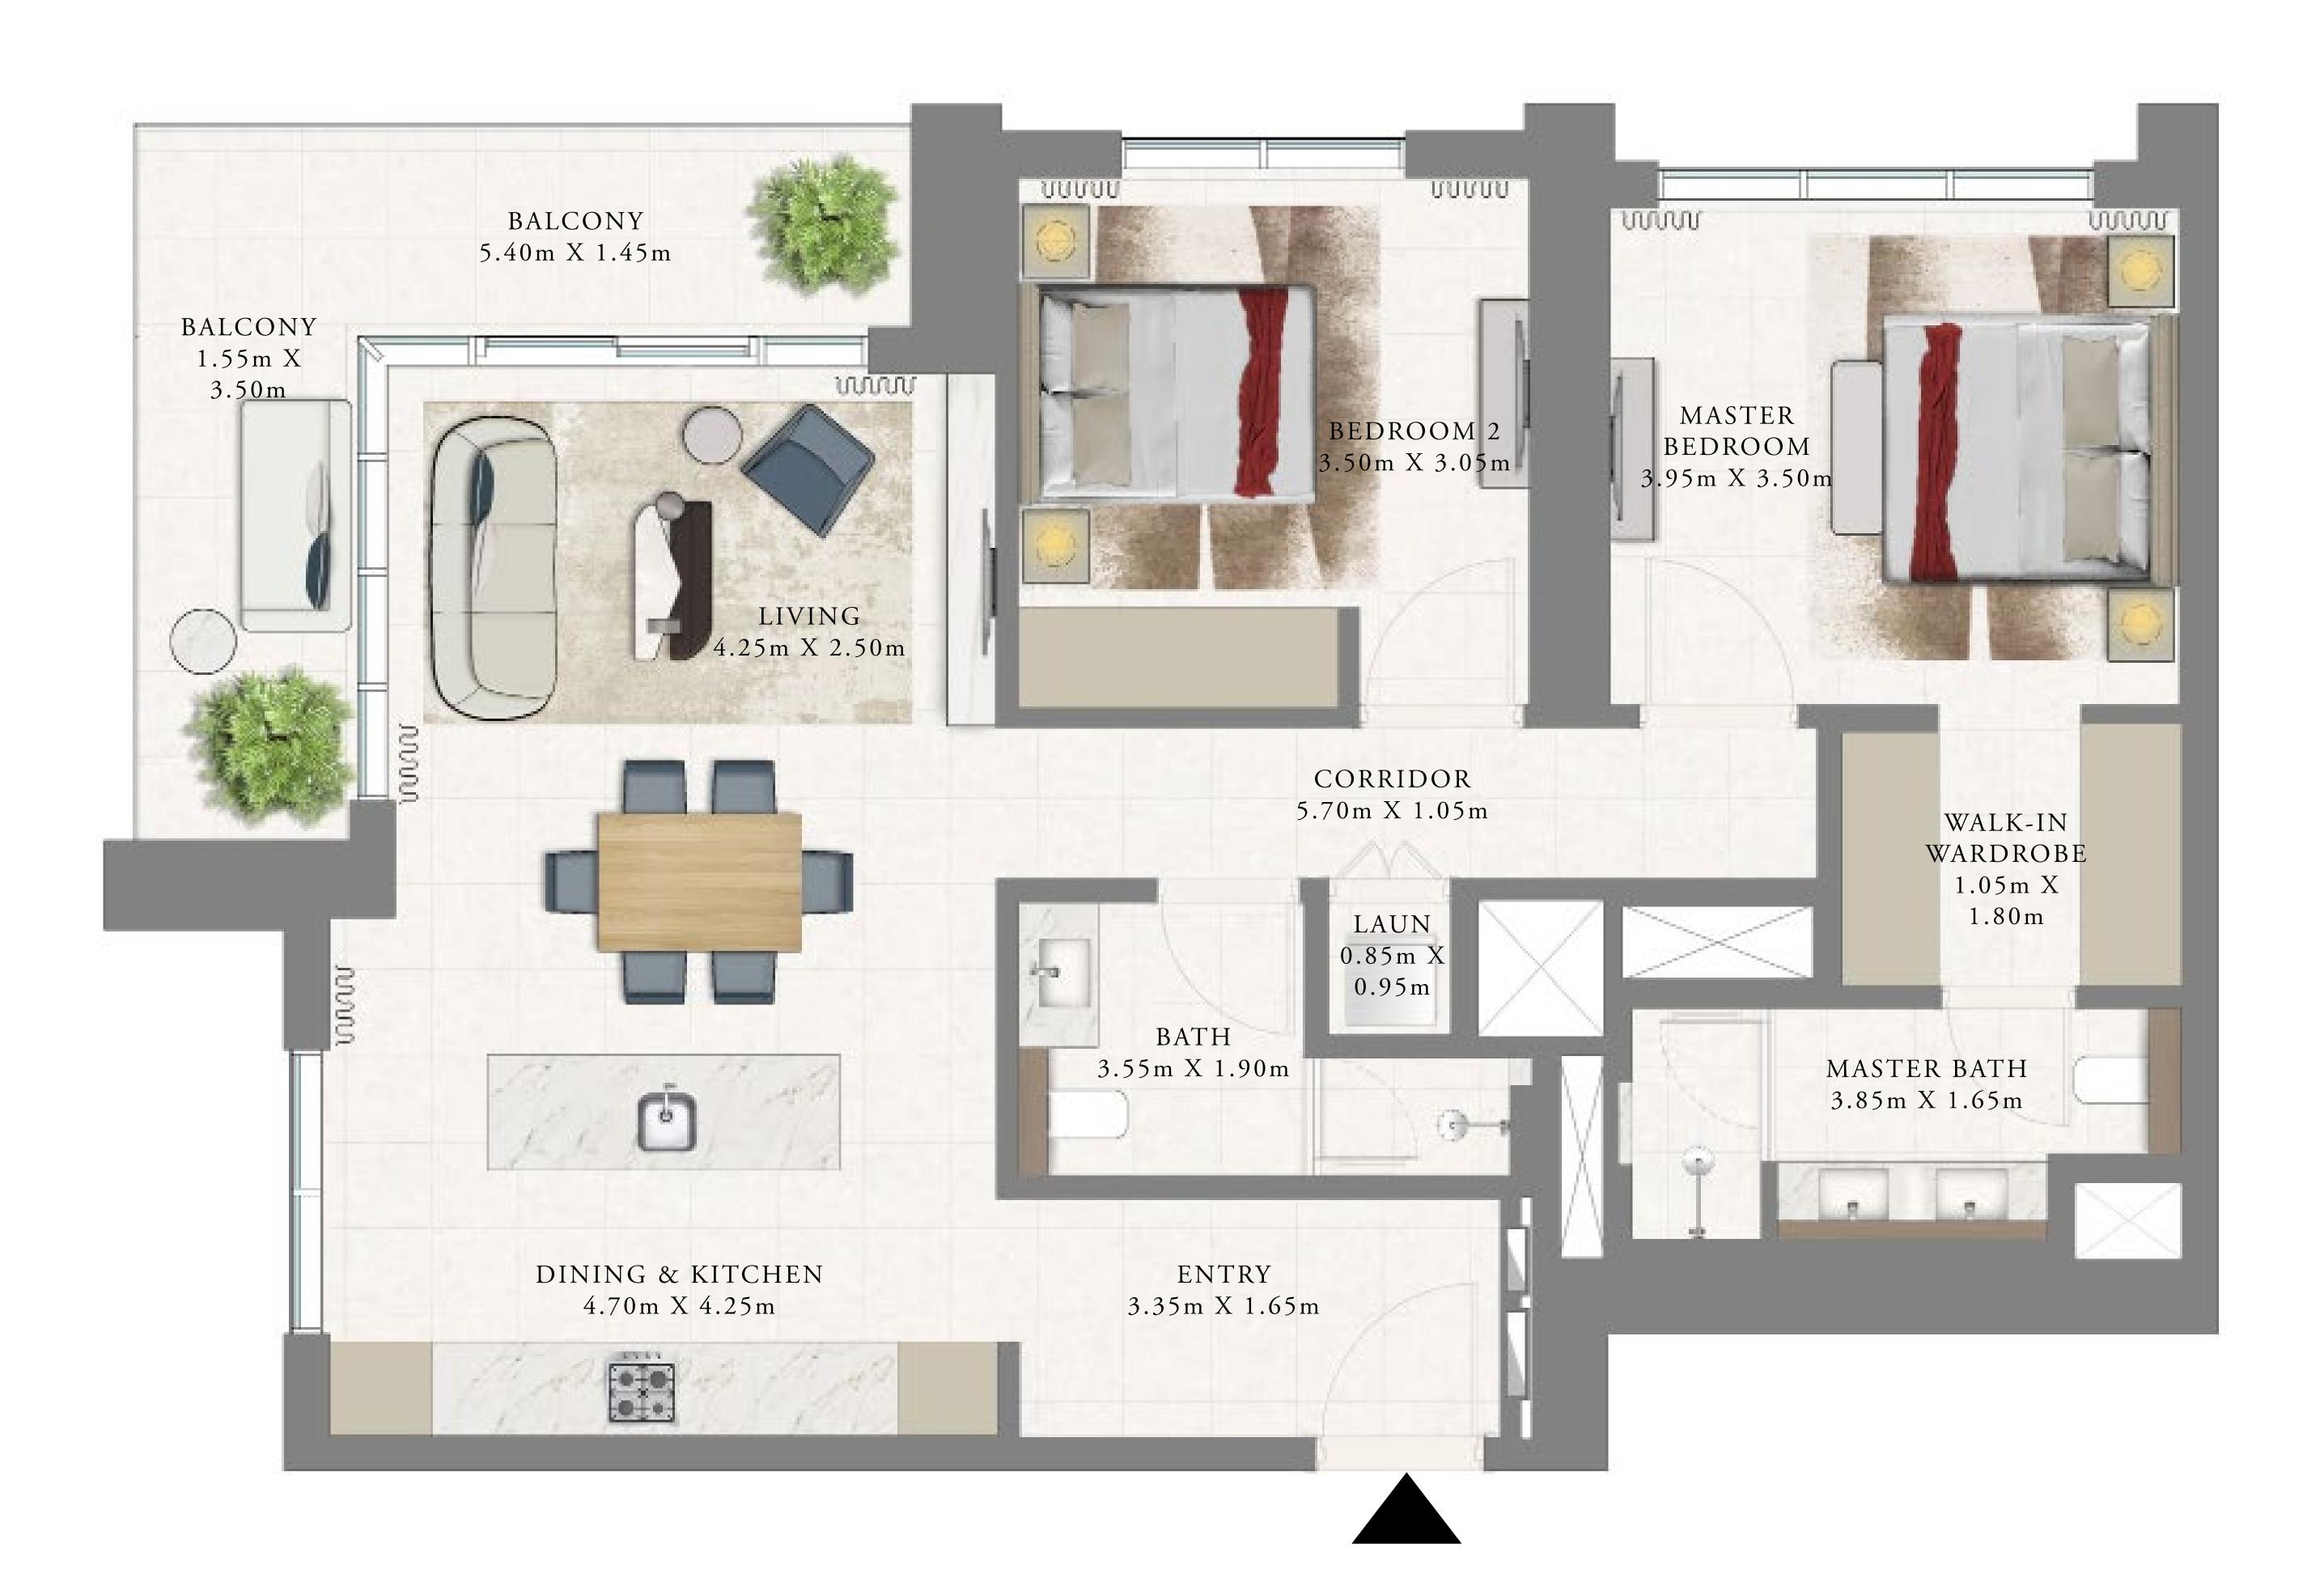

## BEDROOM

LEVEL 1 UNIT 05

|   | SUITE AREA   | 650.14 SQ.FT. | 6 |
|---|--------------|---------------|---|
|   | BALCONY AREA | 55.11 SQ.FT.  |   |
| _ | TOTAL AREA   | 705.25 SQ.FT. | 6 |

Disclaimer : All dimensions are in imperial and metric, and measured from finish to finish to finish excluding construction tolerances. 2. All materials, dimensions, and drawings are approximate only. 3. Information is subject to change without notice, at developer's absolute discretion. 4. Actual area may vary from the stated area. 5. Drawings not to scale. 6. All images used are for illustrative purposes only and do not represent the actual size, features, specifications, fittings, and furnishings. 7. The developer reserves the right to make revisions / alterations, at it's absolute discretion, without any liability whatsoever.