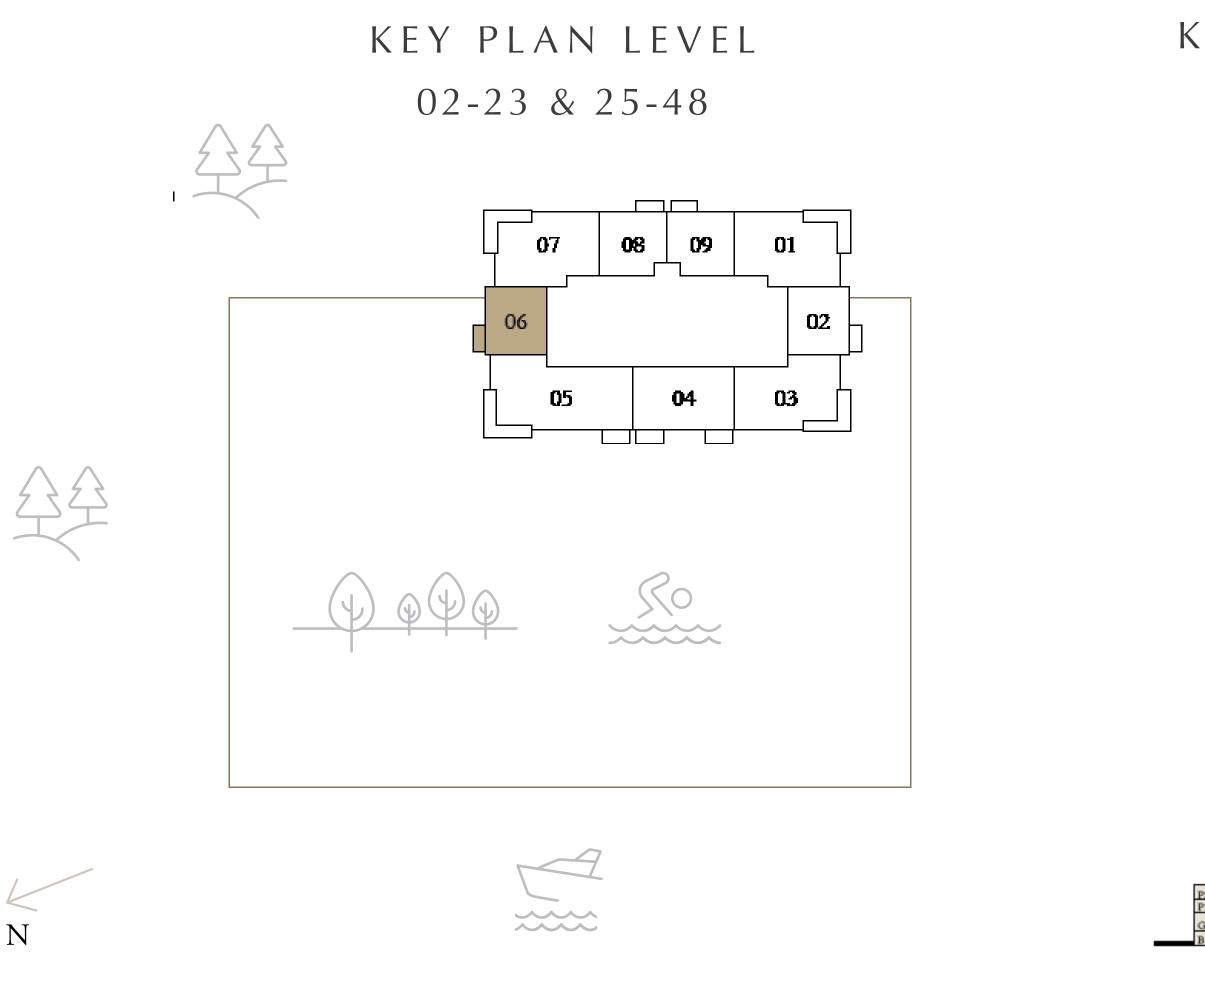

## BEDROOM

LEVEL 1 UNIT 06

| SUITE AREA   | 650.14 SQ.FT. | 6 |
|--------------|---------------|---|
| BALCONY AREA | 55.11 SQ.FT.  |   |
| TOTAL AREA   | 705.25 SQ.FT. | 6 |

Disclaimer : All dimensions are in imperial and metric, and measured from finish to finish excluding construction tolerances. 2. All materials, dimensions, and drawings are approximate only. 3. Information is subject to change without notice, at developer's absolute discretion. 4. Actual area may vary from the stated area. 5. Drawings not to scale. 6. All images used are for illustrative purposes only and do not represent the actual size, features, specifications, fittings, and furnishings. 7. The developer reserves the right to make revisions / alterations, at it's absolute discretion, without any liability whatsoever.