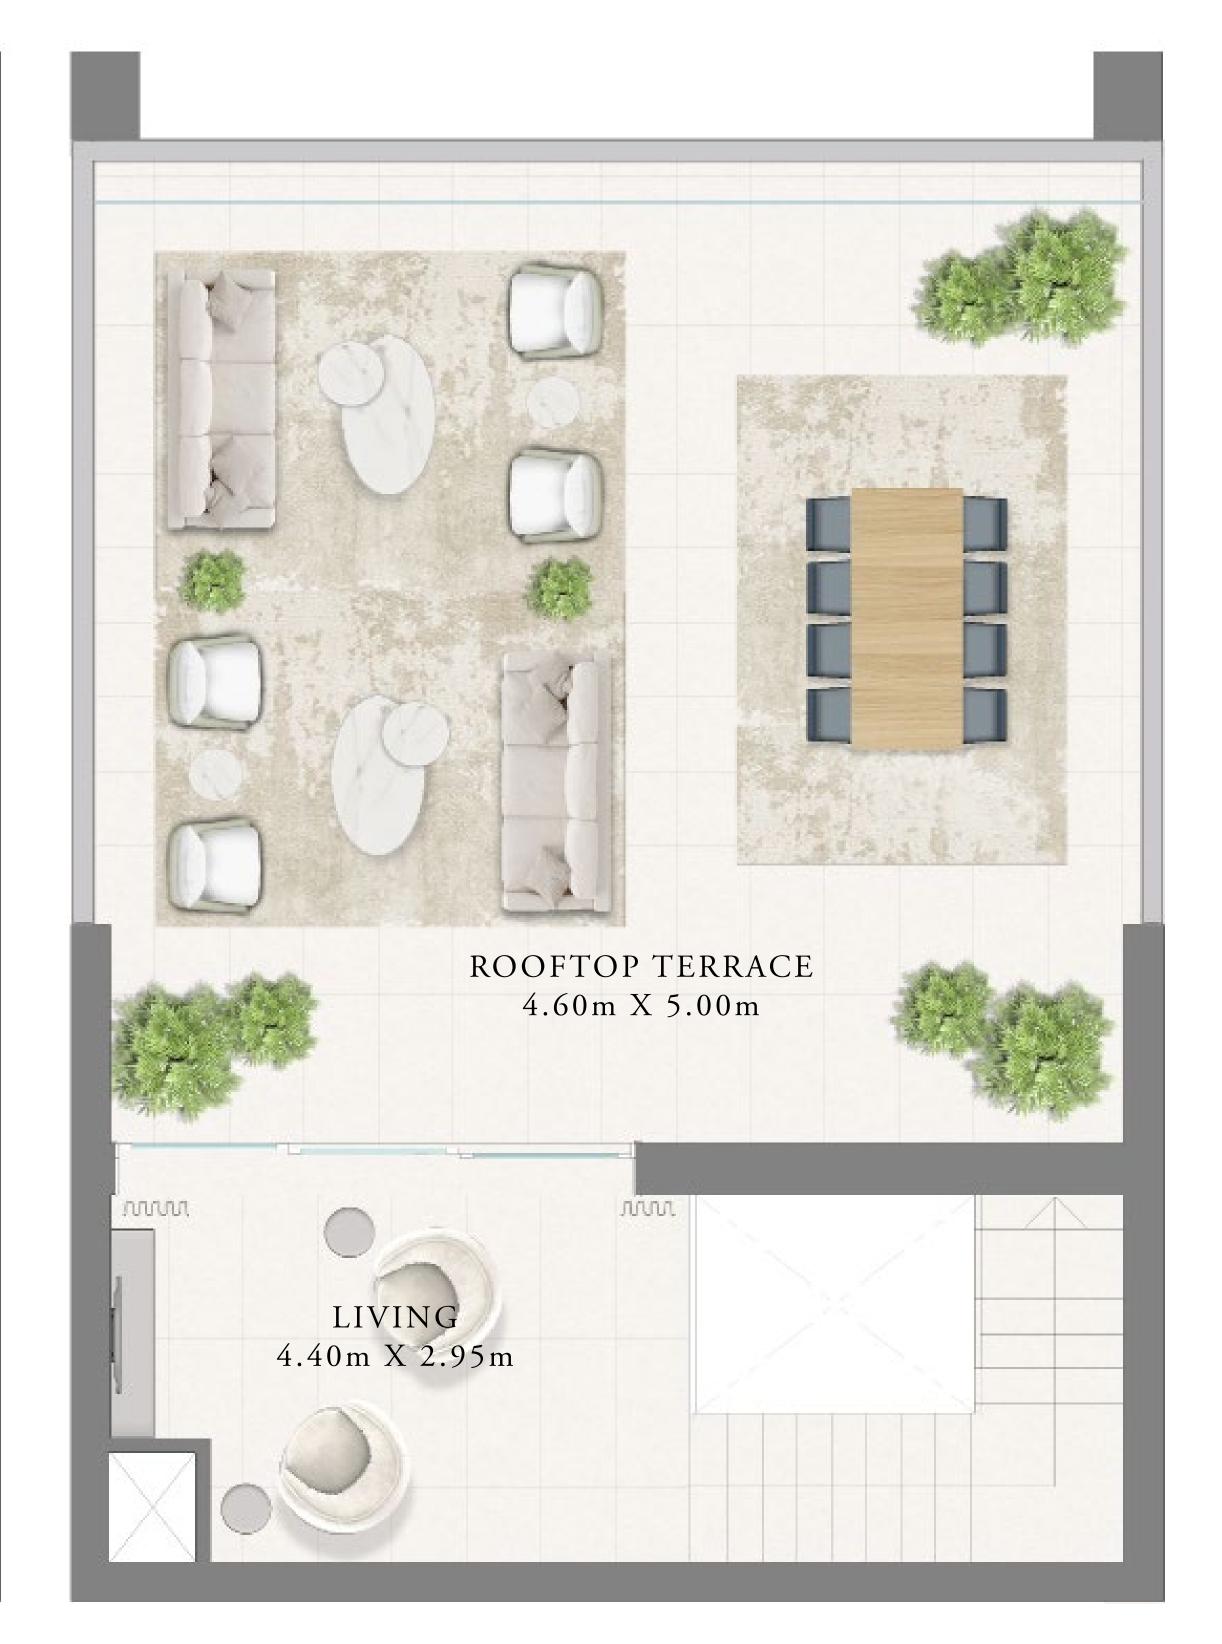

## BEDROOM

LEVEL 1 UNIT 05

|   | SUITE AREA   | 650.14 SQ.FT. | 6 |
|---|--------------|---------------|---|
|   | BALCONY AREA | 55.11 SQ.FT.  |   |
| _ | TOTAL AREA   | 705.25 SQ.FT. | 6 |

Disclaimer : All dimensions are in imperial and metric, and measured from finish to finish to finish excluding construction tolerances. 2. All materials, dimensions, and drawings are approximate only. 3. Information is subject to change without notice, at developer's absolute discretion. 4. Actual area may vary from the stated area. 5. Drawings not to scale. 6. All images used are for illustrative purposes only and do not represent the actual size, features, specifications, fittings, and furnishings. 7. The developer reserves the right to make revisions / alterations, at it's absolute discretion, without any liability whatsoever.