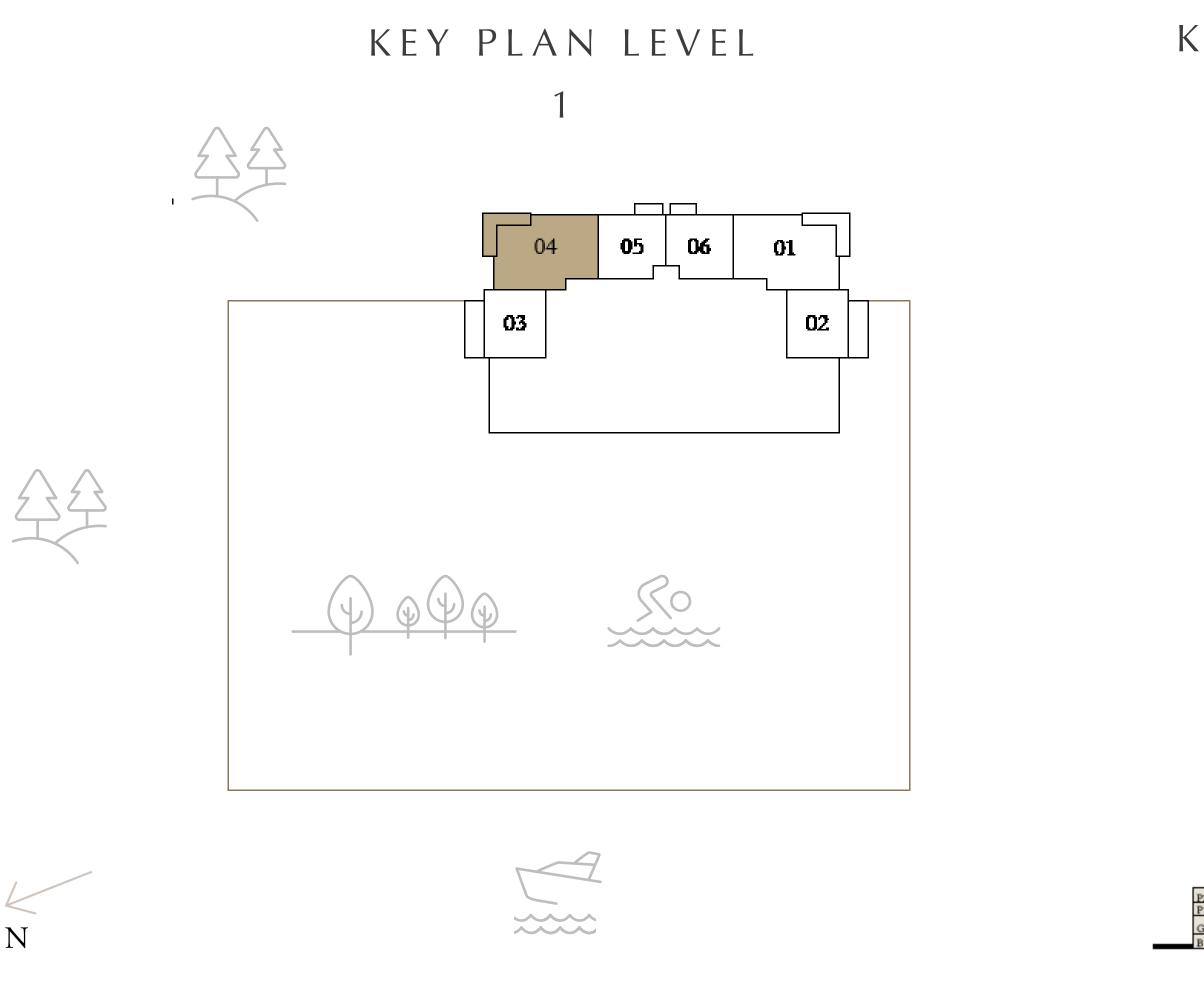

## BEDROOM

LEVEL 1 UNIT 05

|   | SUITE AREA   | 650.14 SQ.FT. | 6 |
|---|--------------|---------------|---|
|   | BALCONY AREA | 55.11 SQ.FT.  |   |
| _ | TOTAL AREA   | 705.25 SQ.FT. | 6 |

Disclaimer : All dimensions are in imperial and metric, and measured from finish to finish to finish excluding construction tolerances. 2. All materials, dimensions, and drawings are approximate only. 3. Information is subject to change without notice, at developer's absolute discretion. 4. Actual area may vary from the stated area. 5. Drawings not to scale. 6. All images used are for illustrative purposes only and do not represent the actual size, features, specifications, fittings, and furnishings. 7. The developer reserves the right to make revisions / alterations, at it's absolute discretion, without any liability whatsoever.