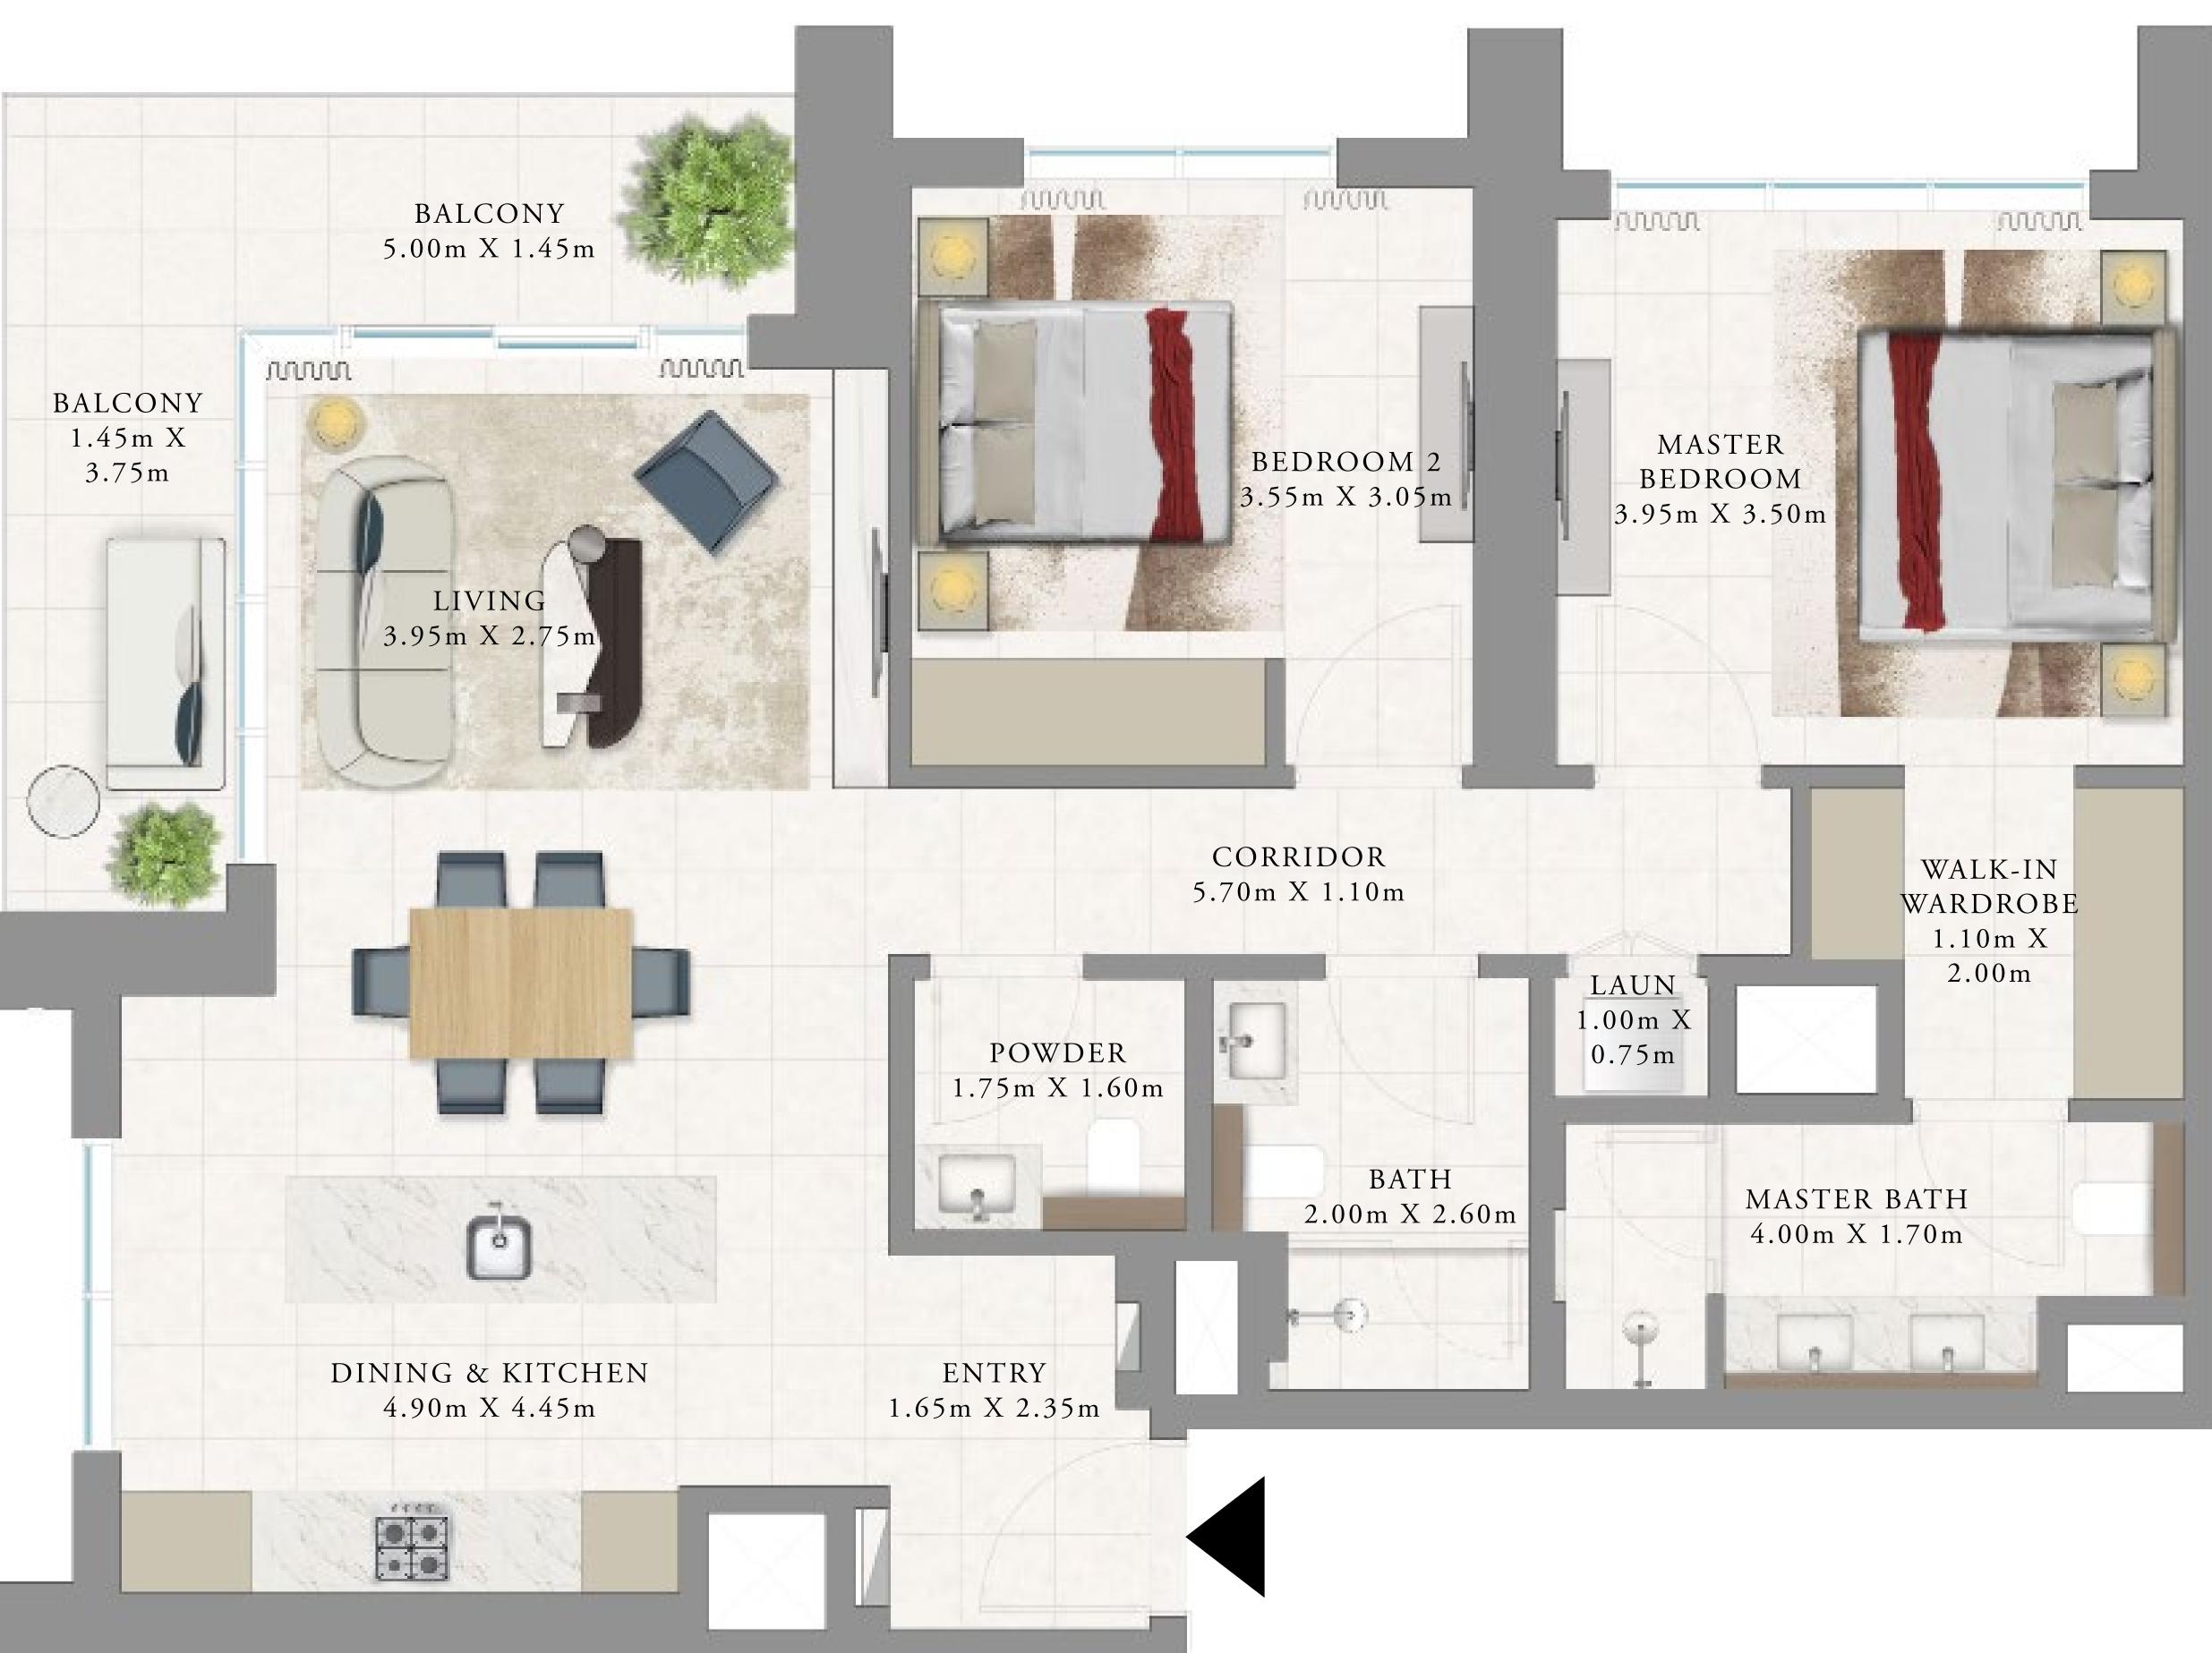

#### BEDROOM

LEVEL 02-23, 25-48 UNIT 09

| SUITE AREA   | 650.14 SQ.FT. | 6 |
|--------------|---------------|---|
| BALCONY AREA | 55.12 SQ.FT.  |   |
| TOTAL AREA   | 705.26 SQ.FT. | 6 |

Disclaimer : All dimensions are in imperial and metric, and measured from finish to finish to finish excluding construction tolerances. 2. All materials, dimensions, and drawings are approximate only. 3. Information is subject to change without notice, at developer's absolute discretion. 4. Actual area may vary from the stated area. 5. Drawings not to scale. 6. All images used are for illustrative purposes only and do not represent the actual size, features, specifications, fittings, and furnishings. 7. The developer reserves the right to make revisions / alterations, at it's absolute discretion, without any liability whatsoever.