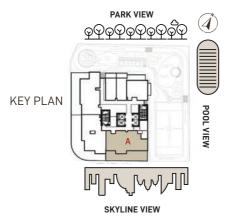

#### 2 BEDROOM Typical layout

| Туре А                                    | Floors 2 - 17, 19 - 22                |
|-------------------------------------------|---------------------------------------|
| Interior area<br>Balcony area<br>Net area | Sq.ft<br>1023.43<br>282.77<br>1306.25 |

The Developer reserves the right to alterations in the structural specifications subject to approval from master developer/authorities.

Disclaimer: Any images and visualizations contained herein are provided for illustrative and marketing purposes only. All information contained herein is subject to change without notice and without liability and only the information contained in the final Sales and Purchase Agreement entered into between the Developer and Buyer will have any legal effect. All drawings and dimensions are approximate. Drawings are not to scale and subject to change without notice. The Developer reserves the right to make revisions. The units are taken from the typical floor of a building and dimensions of the units, balcony and the size of columns may vary depending on the floor level and orientation of the unit within the building to comply with the building authority regulations. E&OE

KEY PLAN