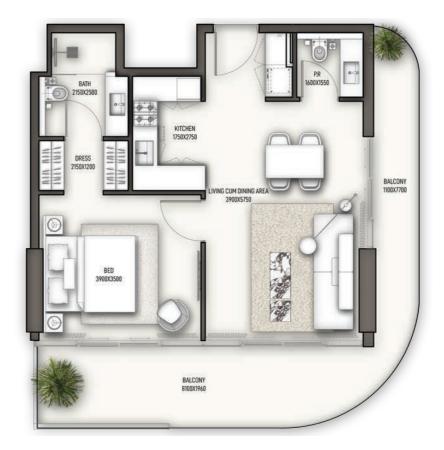

### 1 BEDROOM

| Type 1A                                   | Floors 2 - 26                       |
|-------------------------------------------|-------------------------------------|
| Interior area<br>Balcony area<br>Net area | Sq.ft<br>635.07<br>263.93<br>899.00 |

The Developer reserves the right to alterations in the structural specifications subject to approval from master developer/authorities.

Disclaimer: Any images and visualizations contained herein are provided for illustrative and marketing purposes only. All information contained herein is subject to change without notice and without liability and only the information contained in the final Sales and Purchase Agreement entered into between the Developer and Buyer will have any legal effect. All drawings and dimensions are approximate. Drawings are not to scale and subject to change without notice. The Developer reserves the right to make revisions. The units are taken from the typical floor of a building and dimensions of the units, balcony and the size of columns may vary depending on the floor level and orientation of the unit within the building to comply with the building authority regulations. E&O