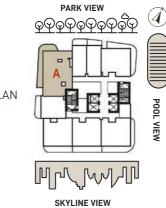

er/authorities.

Disclaimer: Any images and visualizations contained herein are provided for illustrative and marketing purposes only. All information contained herein is subject to change without notice and without liability and only the information contained in the final Sales and Purchase Agreement entered into between the Developer and Buyer will have any legal effect. All drawings and dimensions are approximate. Drawings are not to scale and subject to change without notice. The Developer reserves the right to make revisions. The units are taken from the typical floor of a building and dimensions of the units, balcony and the size of columns may vary depending on the floor level and orientation of the unit within the building to comply with the building authority regulations. E&OE





KEY PLAN







## 2 BEDROOM

| Type 1A                                   | Floors 23 - 26                        |
|-------------------------------------------|---------------------------------------|
| Interior area<br>Balcony area<br>Net area | Sq.ft<br>1120.85<br>276.52<br>1397.37 |

The Developer reserves the right to alterations in the structural specifications subject to approval from master developer/authorities.

Disclaimer: Any images and visualizations contained herein are provided for illustrative and marketing purposes only. All information contained herein is subject to change without notice and without lability and only the information contained in the final Sales and Purchase Agreement entered into between the Developer and Buyer will have any legal effect. All drawings a