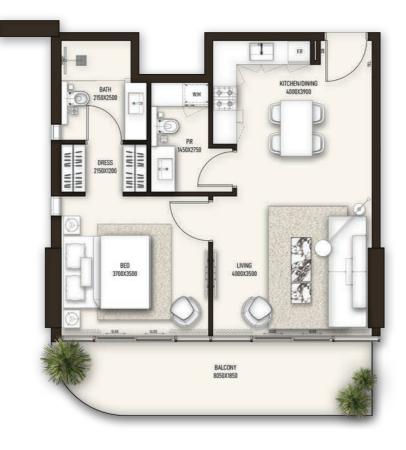

## 1 BEDROOM

| Туре В                                    | Floors 2 - 17, 19 - 26              |
|-------------------------------------------|-------------------------------------|
| Interior area<br>Balcony area<br>Net area | Sq.ft<br>635.72<br>170.39<br>806.11 |