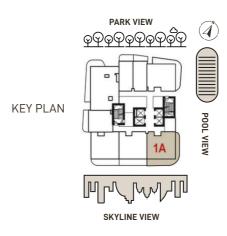

#### STUDIO Typical layout

| Туре 1А                                   | Floors 1 - 10                      |
|-------------------------------------------|------------------------------------|
| Interior area<br>Balcony area<br>Net area | Sq.ft<br>358.55<br>82.24<br>440.78 |

The Developer reserves the right to alterations in the structural specifications subject to approval from master developer/authorities.

Disclaimer: Any images and visualizations contained herein are provided for illustrative and marketing purposes only. All information contained herein is subject to change without notice and without liability and only the information contained in the final Sales and Purchase Agreement entered into between the Developer and Buyer will have any legal effect. All drawings and dimensions are approximate. Drawings are not to scale and subject to change without notice. The Developer reserves the right to make revisions. The units are taken from the typical floor of a building and dimensions of the units, balcony and the size of columns may vary depending on the floor level and orientation of the unit within the building to comply with the building authority regulations. E&DE