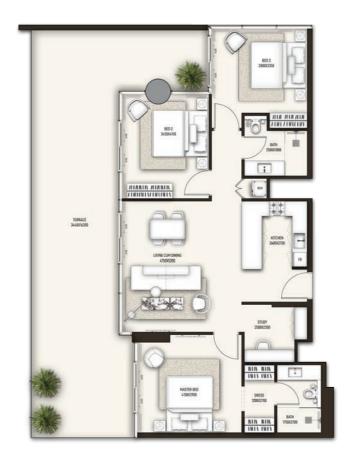

## 2 BEDROOM

| Type 1A                                   | Floors 23 - 26                        |
|-------------------------------------------|---------------------------------------|
| Interior area<br>Balcony area<br>Net area | Sq.ft<br>1120.85<br>276.52<br>1397.37 |

The Developer reserves the right to alterations in the structural specifications subject to approval from master developer/authorities.

Disclaimer: Any images and visualizations contained herein are provided for illustrative and marketing purposes only. All information contained herein is subject to change without notice and without lability and only the information contained in the final Sales and Purchase Agreement entered into between the Developer and Buyer will have any legal effect. All drawings and dimensions are approximate. Drawings are not to scale and subject to change without notice. The Developer reserves the right to make revisions. The units are taken from the typical floor of a building and dimensions of the units, balcony and the size of columns may vary depending on the floor level and orientation of the unit within the building to comply with the building authority regulations. E&OE