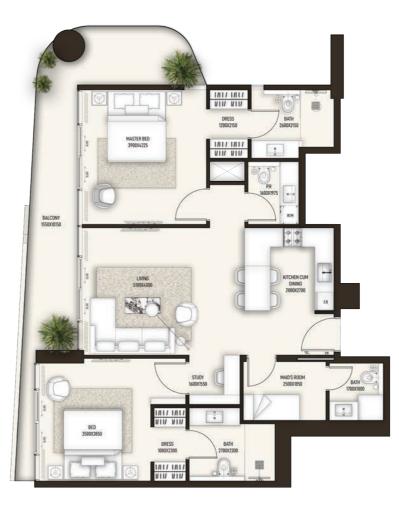

#### 2 BEDROOM Typical layout

| Туре А                                    | Floors 2 - 17, 19 - 22                |
|-------------------------------------------|---------------------------------------|
| Interior area<br>Balcony area<br>Net area | Sq.ft<br>1023.43<br>282.77<br>1306.25 |

The Developer reserves the right to alterations in the structural specifications subject to approval from master developer/authorities.

Disclaimer: Any images and visualizations contained herein are provided for illustrative and marketing purposes only. All information contained herein is subject to change without notice and without liability and only the information contained in the final Sales and Purchase Agreement entered into between the Developer and Buyer will have any legal effect. All drawings and dimensions are approximate. Drawings are not to scale and subject to change without notice. The Developer reserves the right to make revisions. The units are taken from the typical floor of a building and dimensions of the units, balcony and the size of columns may vary depending on the floor level and orientation of the unit within the building to comply with the building authority regulations. E&OE

KEY PLAN