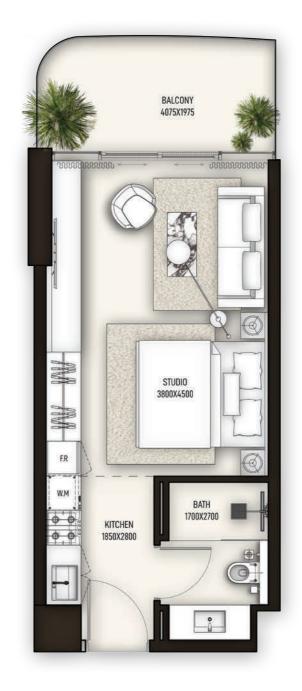

### STUDIO Typical layout

| Туре А                                    | Floors 1 - 10                      |
|-------------------------------------------|------------------------------------|
| Interior area<br>Balcony area<br>Net area | Sq.ft<br>360.81<br>74.06<br>434.86 |

The Developer reserves the right to alterations in the structural specifications subject to approval from master developer/authorities.

Disclaimer: Any images and visualizations contained herein are provided for illustrative and marketing purposes only. All information contained herein is subject to change without notice and without liability and only the information contained in the final Sales and Purchase Agreement entered into between the Developer and Buyer will have any legal effect. All drawings and dimensions are approximate. Drawings are not to scale and subject to change without notice. The Developer reserves the right to make revisions. The units are taken from the typical floor of a building and dimensions of the units, balcony and the size of columns may vary depending on the floor level and orientation of the units within the building to comply with the building authority regulations. E&DE