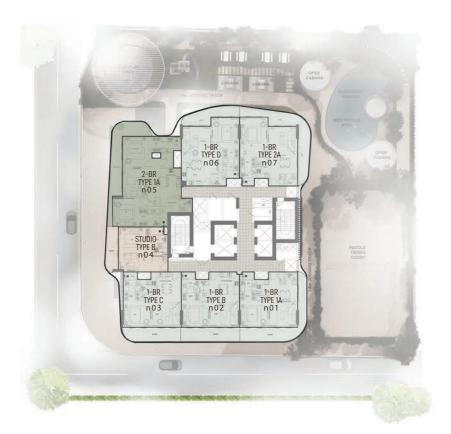

#### 2<sup>nd</sup>-10<sup>th</sup> FLOOR TYPICAL PLAN

Disclaimer: Any images and visualizations contained herein are provided for illustrative and marketing purposes only. All information contained herein is subject to change without notice and without liability and only the information contained in the final Sales and Purchase Agreement entered into between the Developer and Buyer will have any legal effect. All drawings and dimensions are approximate. Drawings are not to scale and subject to change without notice. The Developer reserves the right to make revisions. The units are taken from the typical floor of a building and dimensions of the units, balcony and the size of columns may vary depending on the floor level and orientation of the unit within the building to comply with the building authority regulations. E&OE

The Developer reserves the right to alterations in the structural specifications subject to approval from master developer/authorities.

11th-17th FLOOR TYPICAL PLAN

STUDIO 1 BED ROOM 2 BED ROOM 19th-22nd FLOOR TYPICAL PLAN