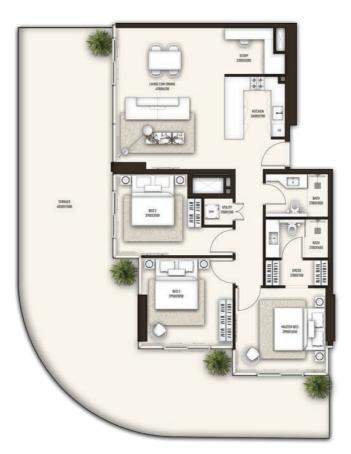

#### 2 BEDROOM Typical layout

| Туре А                                    | Floors 2 - 17, 19 - 22                |
|-------------------------------------------|---------------------------------------|
| Interior area<br>Balcony area<br>Net area | Sq.ft<br>1023.43<br>282.77<br>1306.25 |

The Developer reserves the right to alterations in the structural specifications subject to approval from master developer/authorities.

Disclaimer: Any images and visualizations contained herein are provided for illustrative and marketing purposes only. All information contained herein is subject to change without notice and without liability and only the information contained in the final Sales and Purchase Agreement entered into between the Developer and Buyer will have any legal effect. All drawings and dimensions are approximate. Drawings are not to scale and subject to change without notice. The Developer reserves the right to make revisions. The units are taken from the typical floor of a building and dimensions of the units, balcony and the size of columns may vary depending on the floor level and orientation of the unit within the building to comply with the building authority regulations. E&OE