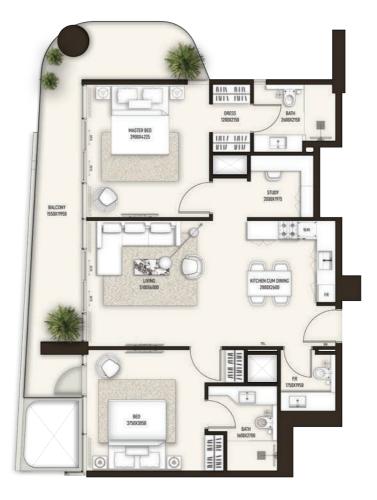

#### 1 BEDROOM Typical layout

| Type D Floors 11 - 17, 19 -                                             | - 26 |
|-------------------------------------------------------------------------|------|
| Sq.ft<br>Interior area 742.39<br>Balcony area 138.42<br>Net area 880.81 |      |