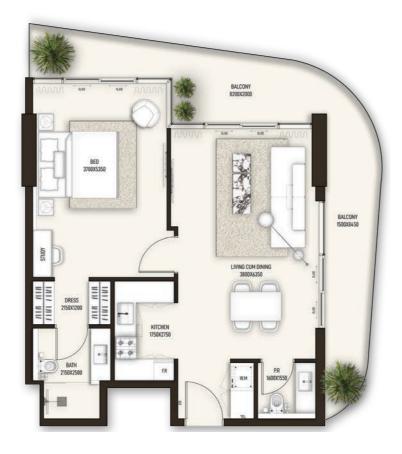

### 1 BEDROOM

| Type 1A                                   | Floors 2 - 26                       |
|-------------------------------------------|-------------------------------------|
| Interior area<br>Balcony area<br>Net area | Sq.ft<br>635.07<br>263.93<br>899.00 |

The Developer reserves the right to alterations in the structural specifications subject to approval from master developer/authorities.

Disclaimer: Any images and visualizations contained herein are provided for illustrative and marketing purposes only. All information contained herein is subject to change without notice and without liability and only the information contained in the final Sales and Purchase Agreement entered into between the Developer and Buyer will have any legal effect. All drawings and dimensions are approximate. Drawings are not to scale and subject to change without notice. The Developer reserves the right to make revisions. The units are taken from the typical floor of a building and dimensions of the units, balcony and the size of columns may vary depending on the floor level and orientation of the unit within the building to comply with the building authority regulations. E&O