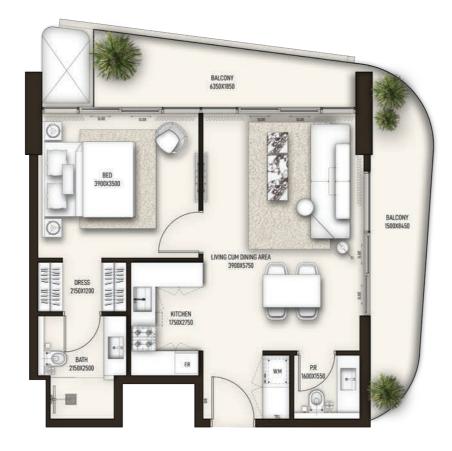

#### 1 BEDROOM Typical layout

| Туре А                                    | Floors 1 - 17                      |
|-------------------------------------------|------------------------------------|
| Interior area<br>Balcony area<br>Net area | Sq.ft<br>635.29<br>211.51<br>846.8 |

The Developer reserves the right to alterations in the structural specifications subject to approval from master developer/authorities.

Disclaimer: Any images and visualizations contained herein are provided for illustrative and marketing purposes only. All information contained herein is subject to change without notice and without liability and only the information contained in the final Sales and Purchase Agreement entered into between the Developer and Buyer will have any legal effect. All drawings and dimensions are approximate. Drawings are not to scale and subject to change without notice. The Developer reserves the right to make revisions. The units are taken from the typical floor of a building and dimensions of the units, balcony and the size of columns may vary depending on the floor level and orientation of the unit within the building to comply with the building authority regulations. EXOE