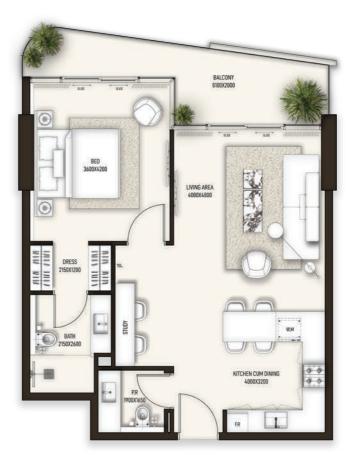

| Туре С                                    | Floors 2 - 17, 19 - 26             |
|-------------------------------------------|------------------------------------|
| Interior area<br>Balcony area<br>Net area | Sq.ft<br>644.22<br>163.0<br>807.22 |