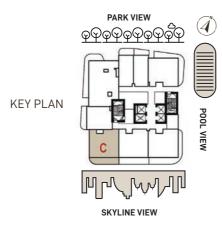

| Туре С                                    | Floors 2 - 17, 19 - 26             |
|-------------------------------------------|------------------------------------|
| Interior area<br>Balcony area<br>Net area | Sq.ft<br>644.22<br>163.0<br>807.22 |

KEY PLAN