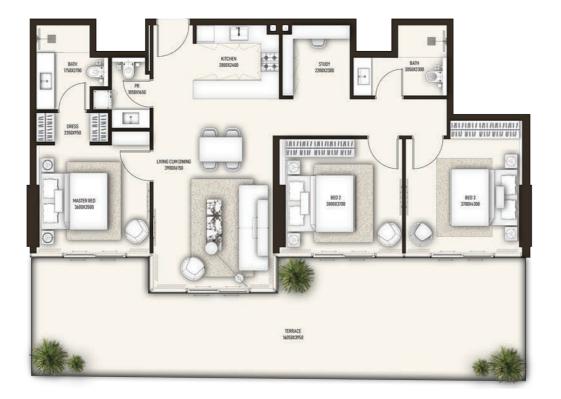

#### THREE BEDROOM RESIDENCES

| Туре А                                    | Floor 1                               |
|-------------------------------------------|---------------------------------------|
| Interior area<br>Balcony area<br>Net area | Sq.ft<br>1247.43<br>632.06<br>1879.49 |

The Developer reserves the right to alterations in the structural specifications subject to approval from master developer/authorities.

Disclaimer: Any images and visualizations contained herein are provided for illustrative and marketing purposes only. All information contained herein is subject to change without notice and without liability and only the information contained in the final Sales and Purchase Agreement entered into between the Developer and Buyer will have any legal effect. All drawings and dimensions are approximate. Drawings are not to scale and subject to change without notice. The Developer reserves the right to make revisions. The units are taken from the typical floor of a building and dimensions of the units, balcony and the size of columns may vary depending on the floor level and orientation of the units within the building to comply with the building authority regulations. E&DE

## 3 BEDROOM

| Туре В                                    | Floor 1                                |
|-------------------------------------------|----------------------------------------|
| Interior area<br>Balcony area<br>Net area | Sq.ft<br>1268.42<br>1039.15<br>2307.57 |