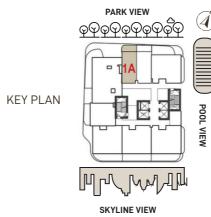

#### STUDIO Typical layout

| Туре 1А                                   | Floors 1 - 10                      |
|-------------------------------------------|------------------------------------|
| Interior area<br>Balcony area<br>Net area | Sq.ft<br>358.55<br>82.24<br>440.78 |

The Developer reserves the right to alterations in the structural specifications subject to approval from master developer/authorities.

Disclaimer: Any images and visualizations contained herein are provided for illustrative and marketing purposes only. All information contained herein is subject to change without notice and without liability and only the information contained in the final Sales and Purchase Agreement entered into between the Developer and Buyer will have any legal effect. All drawings and dimensions are approximate. Drawings are not to scale and subject to change without notice. The Developer reserves the right to make revisions. The units are taken from the typical floor of a building and dimensions of the units, balcony and the size of columns may vary depending on the floor level and orientation of the unit within the building to comply with the building authority regulations. E&DE