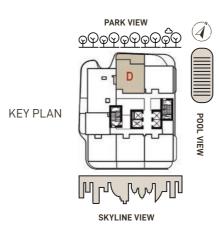

uthorities.

Disclaimer: Any images and visualizations contained herein are provided for illustrative and marketing purposes only. All information contained herein is subject to change without notice and without liability and only the information contained in the final Sales and Purchase Agreement entered into between the Developer and Buyer will have any legal effect. All drawings and dimensions are approximate. Drawings are not to scale and subject to change without notice. The Developer reserves the right to make revisions. The units are taken from the typical floor of a building and dimensions of the units, balcony and the size of columns may vary depending on the floor level and orientation of the unit within the building to comply with the building authority regulations. E&OE











#### 1 BEDROOM Typical layout

| Type D Floors 11 - 17, 19 -                                             | - 26 |
|-------------------------------------------------------------------------|------|
| Sq.ft<br>Interior area 742.39<br>Balcony area 138.42<br>Net area 880.81 |      |

The Developer reserves the right to alterations in the structural specifications subject to approval from master developer/authorities.

Disclaimer: Any images and visualizations contained herein are provided for illustrative and marketing purposes only. All information contained herein is subject to change without notice and without lability and only the information contained in the final Sales and Purchase Agreement entered into between the Developer and Buyer will have any legal effect. All drawings and dim