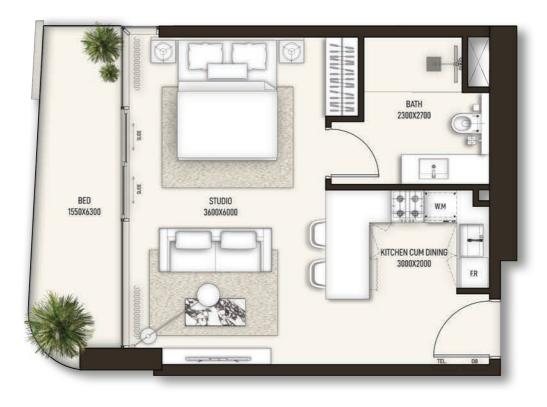

#### STUDIO Typical layout

| Туре 1А                                   | Floors 1 - 10                      |
|-------------------------------------------|------------------------------------|
| Interior area<br>Balcony area<br>Net area | Sq.ft<br>358.55<br>82.24<br>440.78 |

The Developer reserves the right to alterations in the structural specifications subject to approval from master developer/authorities.

Disclaimer: Any images and visualizations contained herein are provided for illustrative and marketing purposes only. All information contained herein is subject to change without notice and without liability and only the information contained in the final Sales and Purchase Agreement entered into between the Developer and Buyer will have any legal effect. All drawings and dimensions are approximate. Drawings are not to scale and subject to change without notice. The Developer reserves the right to make revisions. The units are taken from the typical floor of a building and dimensions of the units, balcony and the size of columns may vary depending on the floor level and orientation of the unit within the building to comply with the building authority regulations. E&DE