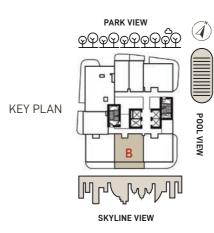

## 1 BEDROOM

| Туре В                                    | Floors 2 - 17, 19 - 26              |
|-------------------------------------------|-------------------------------------|
| Interior area<br>Balcony area<br>Net area | Sq.ft<br>635.72<br>170.39<br>806.11 |

KEY PLAN