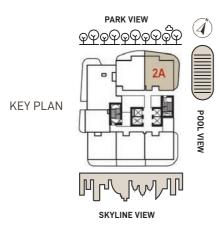

| Type 2A                                   | Floors 19 - 26                    |
|-------------------------------------------|-----------------------------------|
| Interior area<br>Balcony area<br>Net area | Sq.ft<br>736.14<br>287.86<br>1024 |

The Developer reserves the right to alterations in the structural specifications subject to approval from master developer/authorities.

Disclaimer: Any images and visualizations contained herein are provided for illustrative and marketing purposes only. All information contained herein is subject to change without notice and without liability and only the information contained in the final Sales and Purchase Agreement entered into between the Developer and Buyer will have any legal effect. All drawings and dimensions are approximate. Drawings are not to scale and subject to change without notice. The Developer reserves the right to make revisions. The units are taken from the typical floor of a building and dimensions of the units, balcony and the size of columns may vary depending on the floor level and orientation of the units within the building to comply with the building authority regulations. E&DE