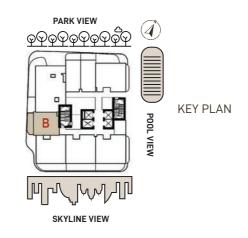

### STUDIO Typical layout

| Туре В                                    | Floors 2-17, 19 - 26                |
|-------------------------------------------|-------------------------------------|
| Interior area<br>Balcony area<br>Net area | Sq.ft<br>453.27<br>109.36<br>562.63 |

The Developer reserves the right to alterations in the structural specifications subject to approval from master developer/authorities.

Disclaimer: Any images and visualizations contained herein are provided for illustrative and marketing purposes only. All information contained herein is subject to change without notice and without liability and only the information contained in the final Sales and Purchase Agreement entered into between the Developer and Buyer will have any legal effect. All drawings and dimensions are approximate. Drawings are not to scale and subject to change without notice. The Developer reserves the right to make revisions. The units are taken from the typical floor of a building and dimensions of the units, balcony and the size of columns may vary depending on the floor level and orientation of the unit within the building to comply with the building authority regulations. E&OE