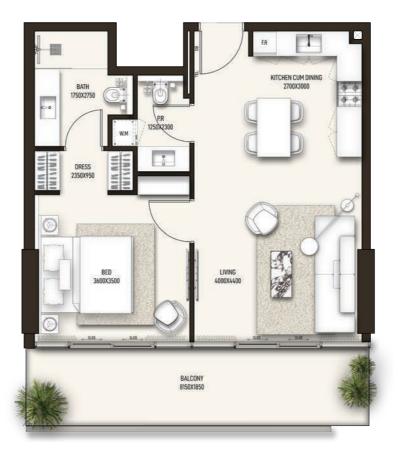

| Type 2A                                   | Floors 19 - 26                    |
|-------------------------------------------|-----------------------------------|
| Interior area<br>Balcony area<br>Net area | Sq.ft<br>736.14<br>287.86<br>1024 |

The Developer reserves the right to alterations in the structural specifications subject to approval from master developer/authorities.

Disclaimer: Any images and visualizations contained herein are provided for illustrative and marketing purposes only. All information contained herein is subject to change without notice and without liability and only the information contained in the final Sales and Purchase Agreement entered into between the Developer and Buyer will have any legal effect. All drawings and dimensions are approximate. Drawings are not to scale and subject to change without notice. The Developer reserves the right to make revisions. The units are taken from the typical floor of a building and dimensions of the units, balcony and the size of columns may vary depending on the floor level and orientation of the units within the building to comply with the building authority regulations. E&DE