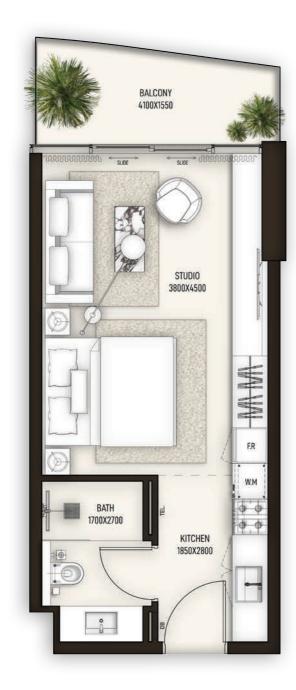

#### STUDIO

### STUDIO Typical layout

| Туре А                                    | Floors 1 - 10                      |
|-------------------------------------------|------------------------------------|
| Interior area<br>Balcony area<br>Net area | Sq.ft<br>360.81<br>74.06<br>434.86 |