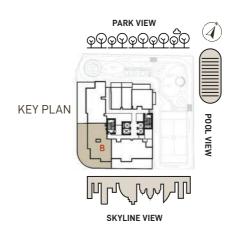

## 2 BEDROOM

| Type 1A                                   | Floors 23 - 26                        |
|-------------------------------------------|---------------------------------------|
| Interior area<br>Balcony area<br>Net area | Sq.ft<br>1120.85<br>276.52<br>1397.37 |

The Developer reserves the right to alterations in the structural specifications subject to approval from master developer/authorities.

Disclaimer: Any images and visualizations contained herein are provided for illustrative and marketing purposes only. All information contained herein is subject to change without notice and without lability and only the information contained in the final Sales and Purchase Agreement entered into between the Developer and Buyer will have any legal effect. All drawings and dimensions are approximate. Drawings are not to scale and subject to change without notice. The Developer reserves the right to make revisions. The units are taken from the typical floor of a building and dimensions of the units, balcony and the size of columns may vary depending on the floor level and orientation of the unit within the building to comply with the building authority regulations. E&OE

KEY PLAN