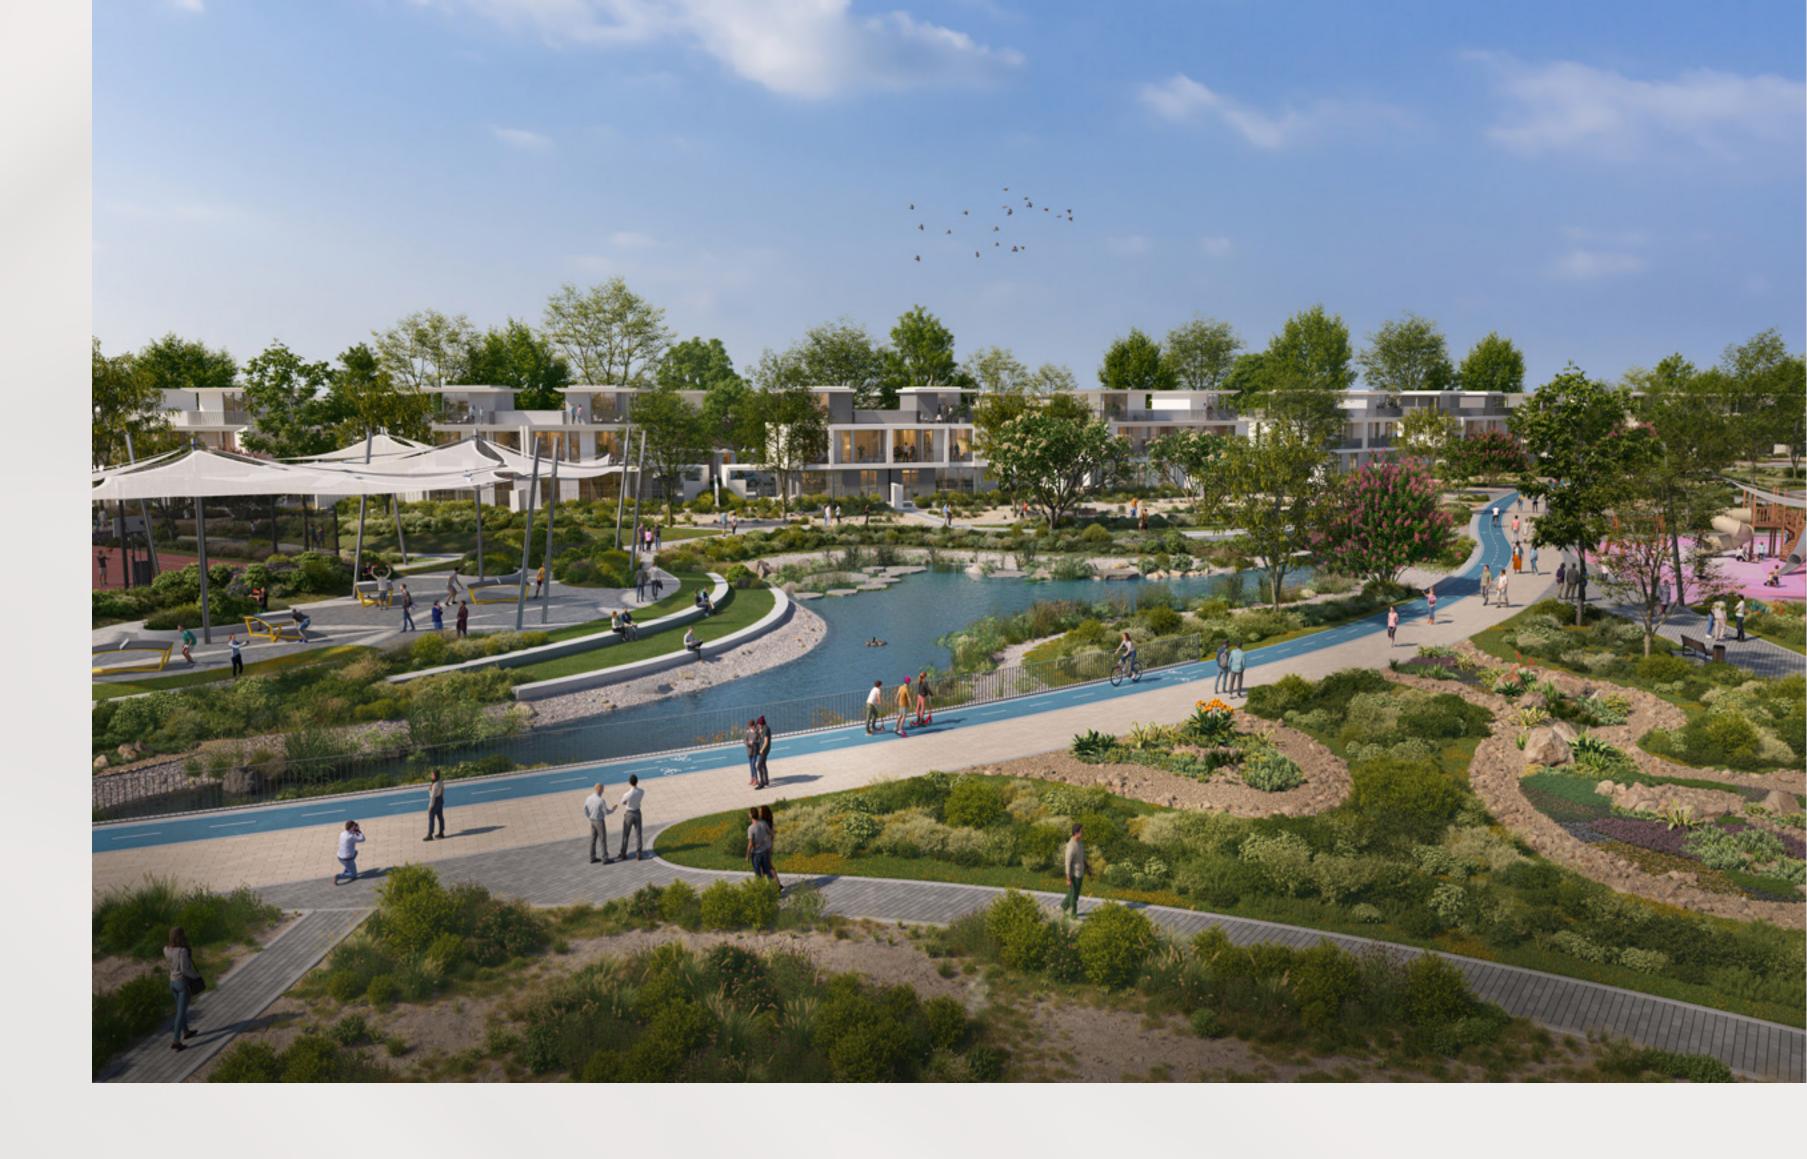

Nearby Amenities:
The Valley's New Facets

Explore the latest additions to The Valley, where beautifully landscaped gardens and vibrant spaces invite you to immerse yourself in nature. Welcome to a community that blends elegance with the great outdoors.

#### Dunescape

Experience the serene beauty of rolling sands that create a peaceful retreat. Walking through this natural landscape promotes relaxation and creativity, offering a welcome break from everyday life.

#### Forest Walk

Explore lush greenery along a winding path that immerses you in nature's raw beauty, fostering a sense of freedom and inspiration. The diverse forest landscape offers a unique aesthetic experience that deepens your connection to nature.

#### Meadow Walk

Stroll through open, sunlit spaces perfect for relaxation and play. These inviting meadows spark creativity and fresh ideas. The interplay of light, shadow, and colour creates a dynamic environment for all ages to enjoy.

#### Nature-themed Play

Let your imagination soar in areas that foster adventurous and imaginative play. Climb, explore, and interact with nature in a setting that encourages creativity and curiosity.

#### Sensory Play

Engage your senses in imaginative spaces designed to stimulate and delight. With a variety of textures, smells, and sounds, these areas encourage both children and adults to explore the wonders of nature.

#### Flower Farm

Discover the vibrant beauty of colourful blooms and fragrant scents. This lush floral landscape offers a tranquil escape and a feast for the senses, perfect for leisurely walks and peaceful moments.