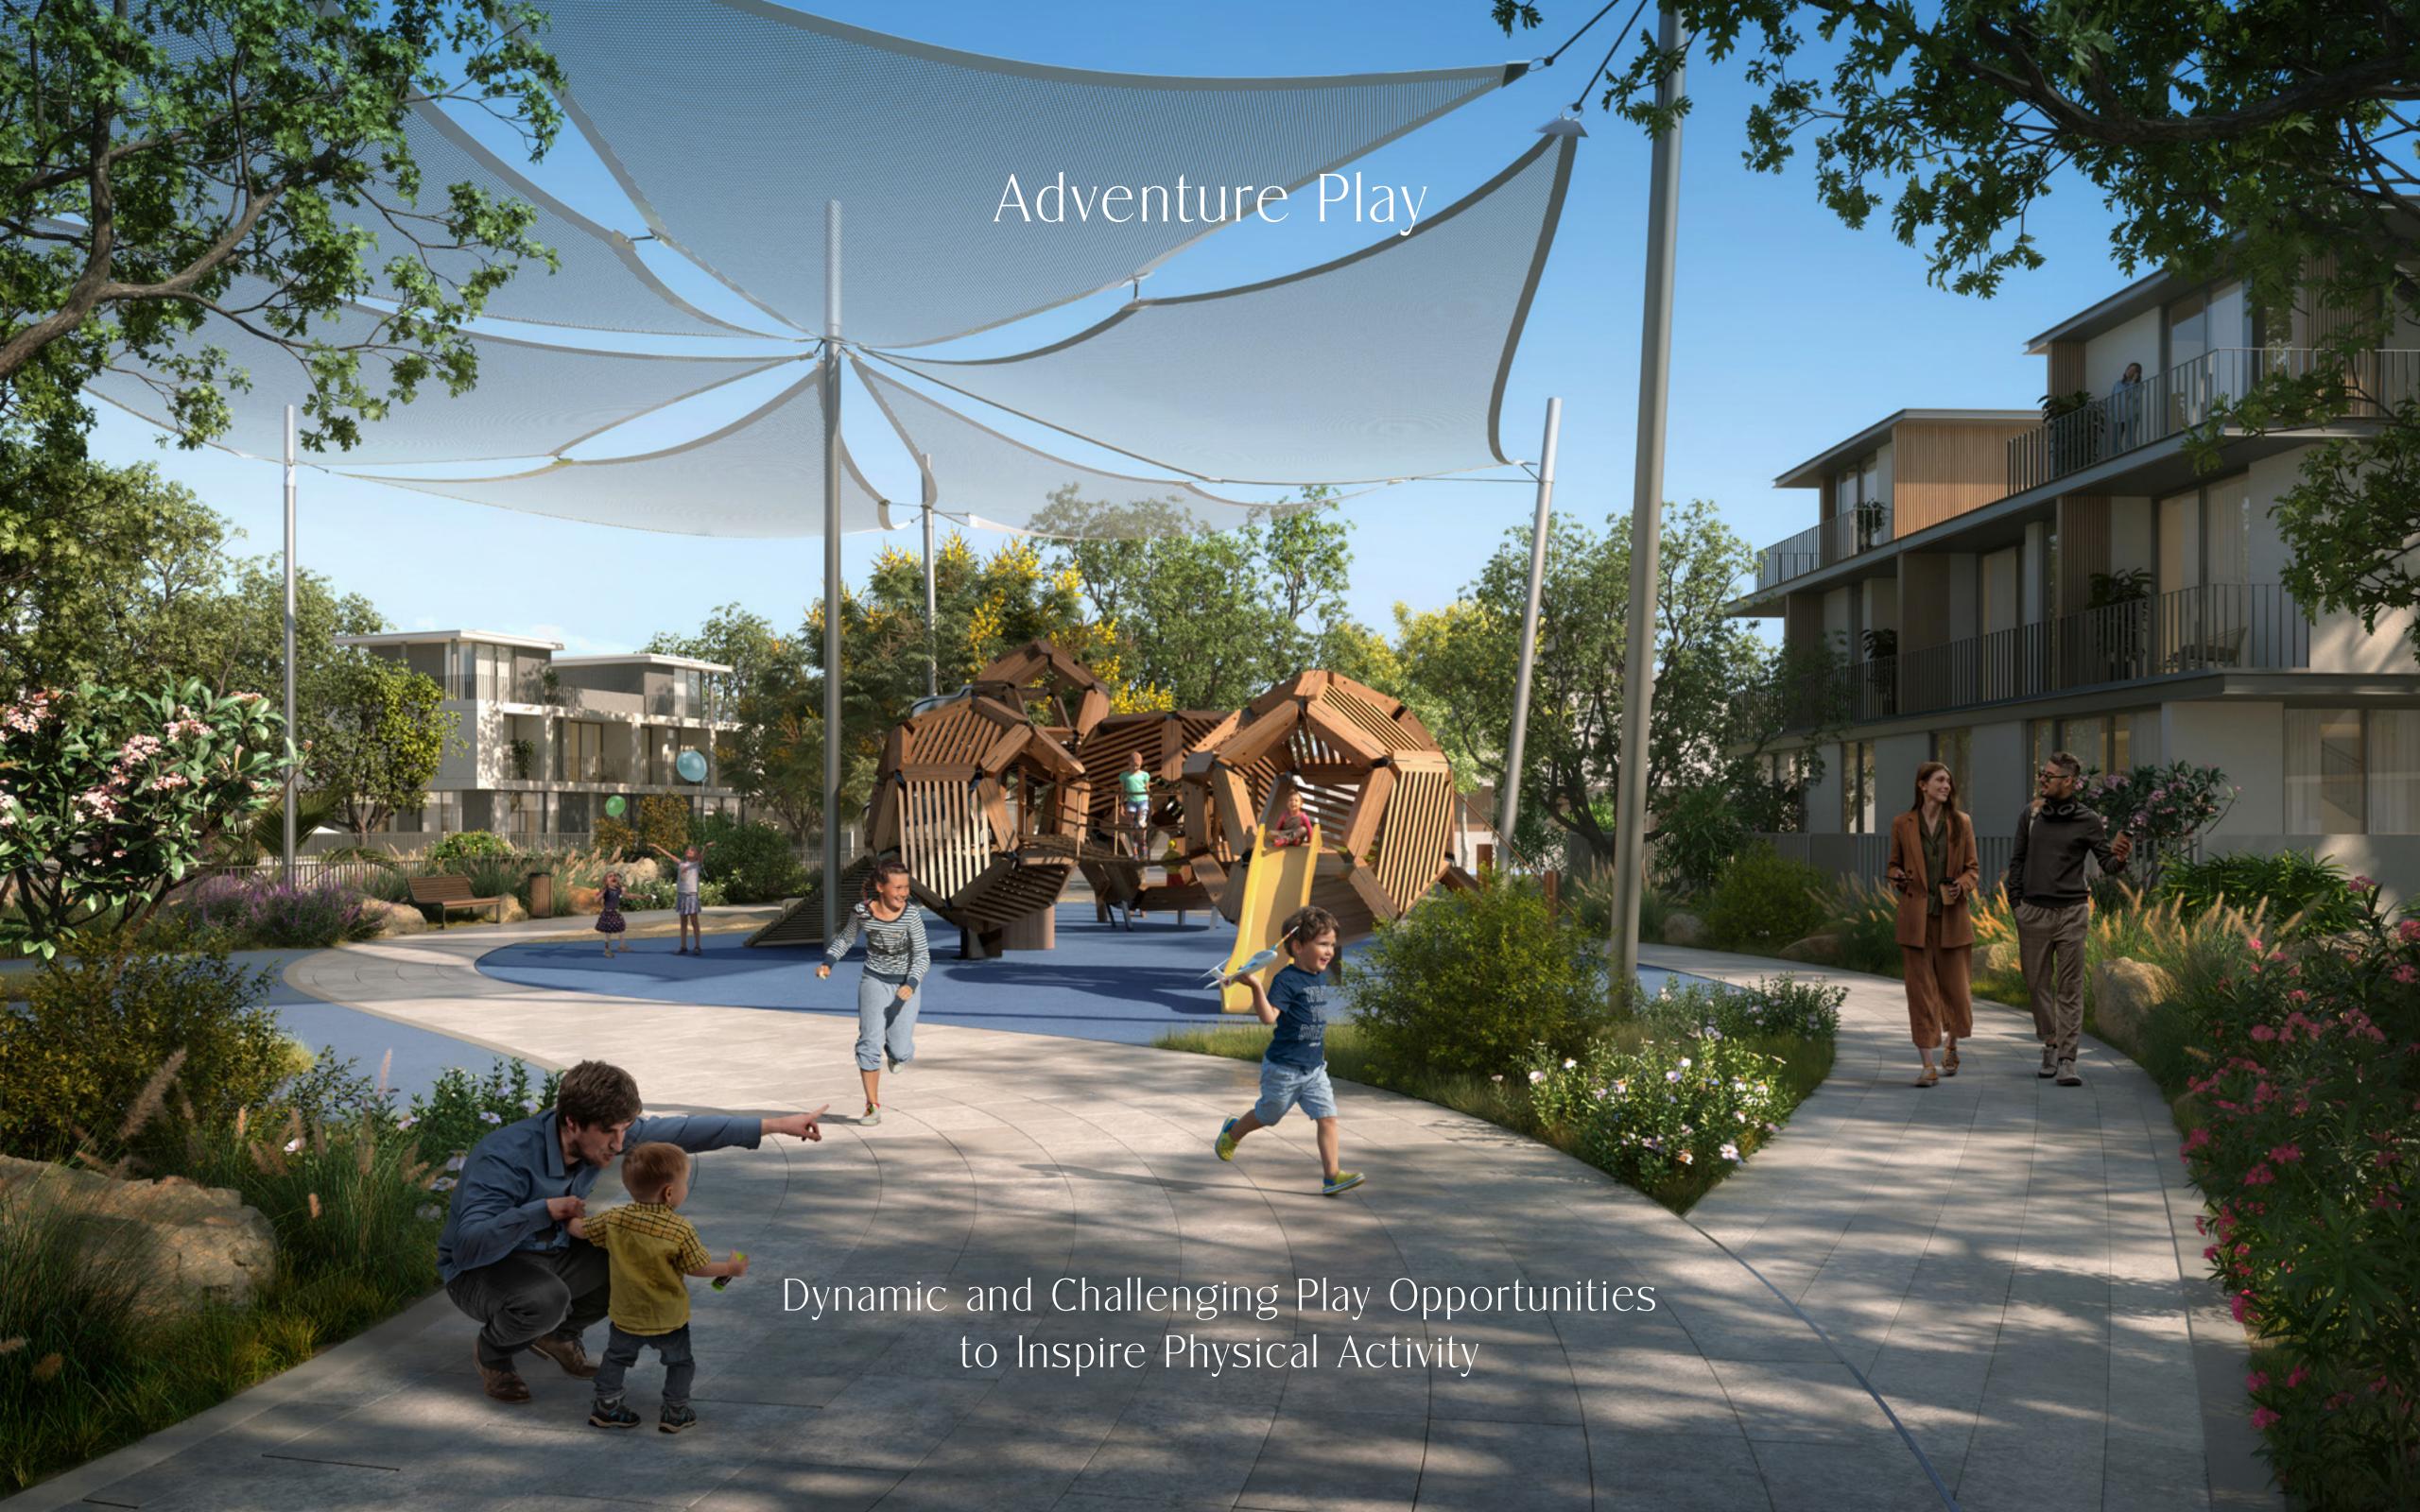

#### Nature-themed Play

Let your imagination soar in areas that foster adventurous and imaginative play. Climb, explore, and interact with nature in a setting that encourages creativity and curiosity.