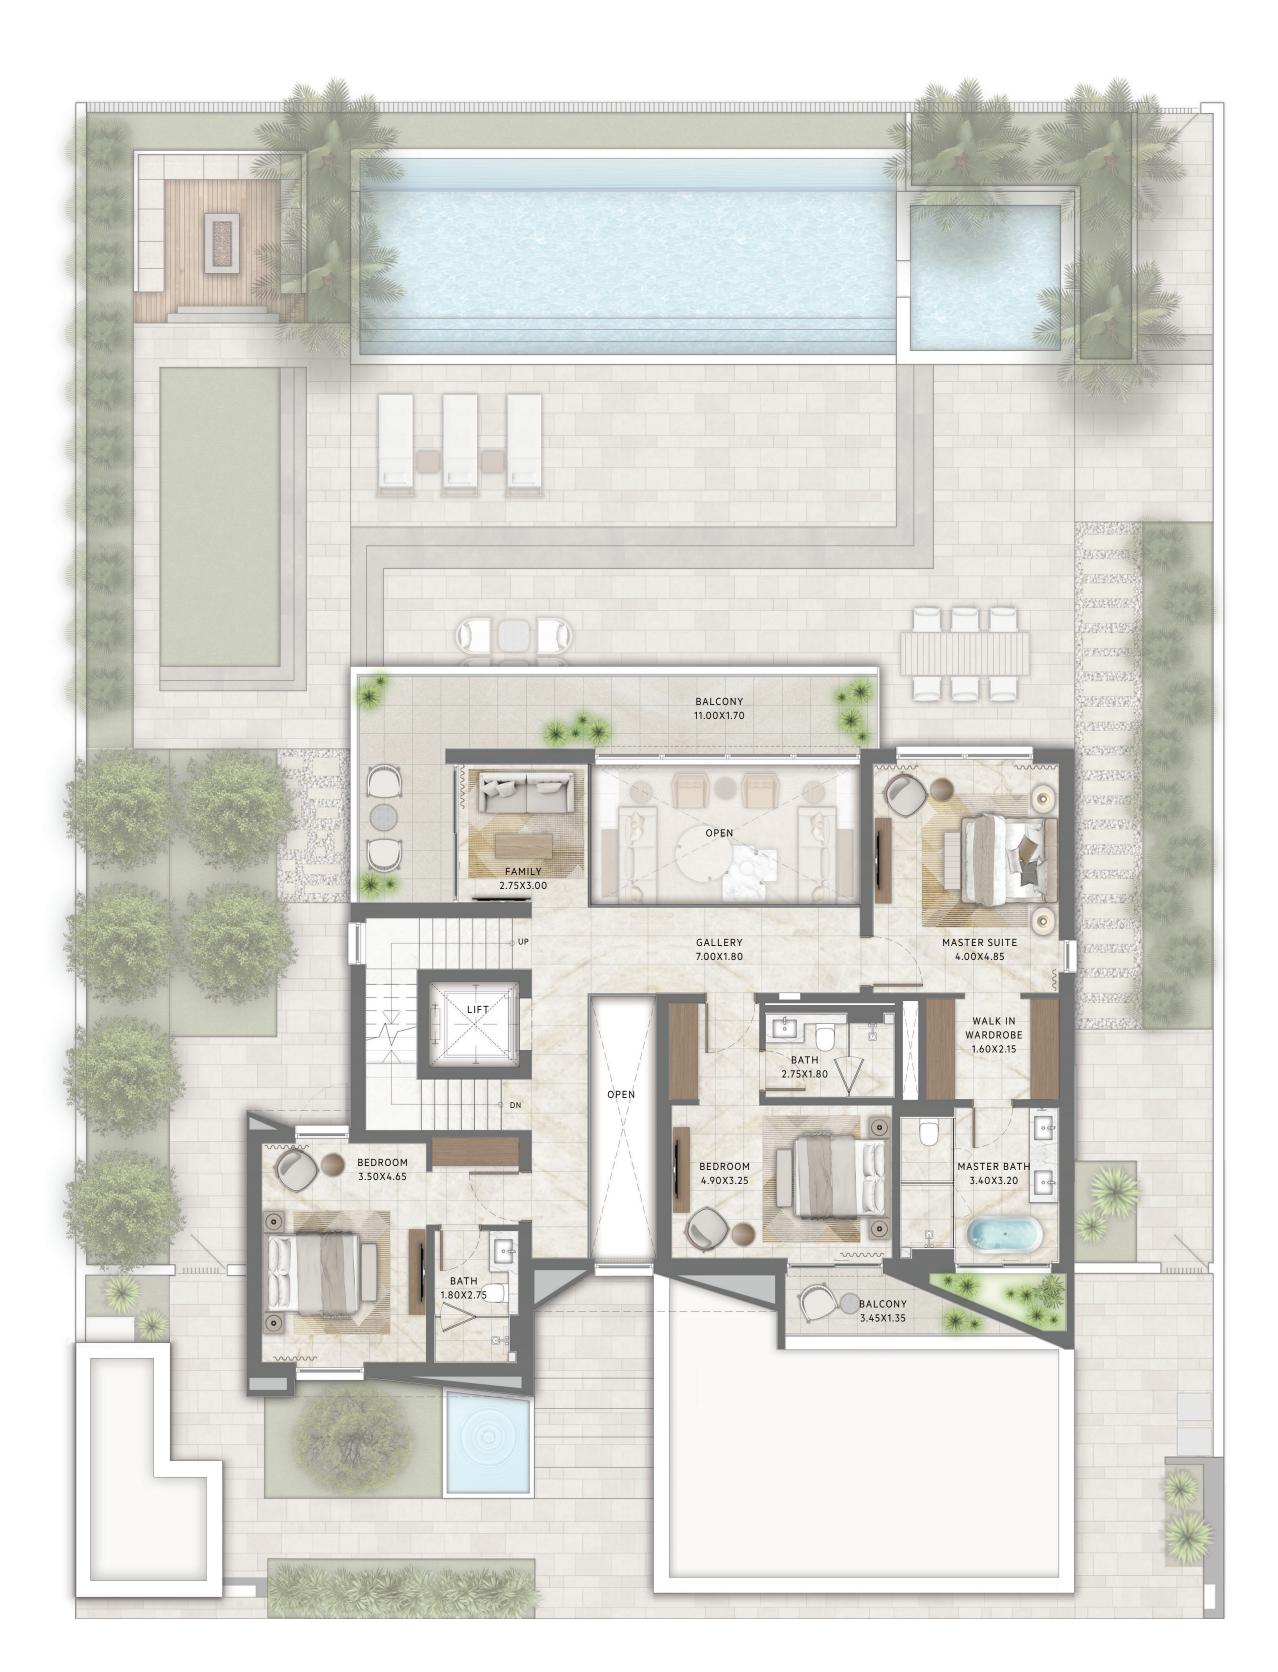

## FIRST FLOOR

SECOND FLOOR

**4 BEDROOM** CONTEMPORARY

FLOOR PLAN 1. All dimensions are in imperial and metric, and measured from finish to finish excluding construction tolerances. 2. All materials, dimensions, and drawings are approximate only. 3. Information is subject to change without notice, at developer's absolute discretion. 4. Actual area may vary from the stated area. 5. Drawings not to scale. 6. All images used are for illustrative purposes only and do not represent the actual size, features, specifications, fittings, and furnishings. 7. The developer reserves the right to make revisions / alterations, at it's absolute discretion, without any liability whatsoever.