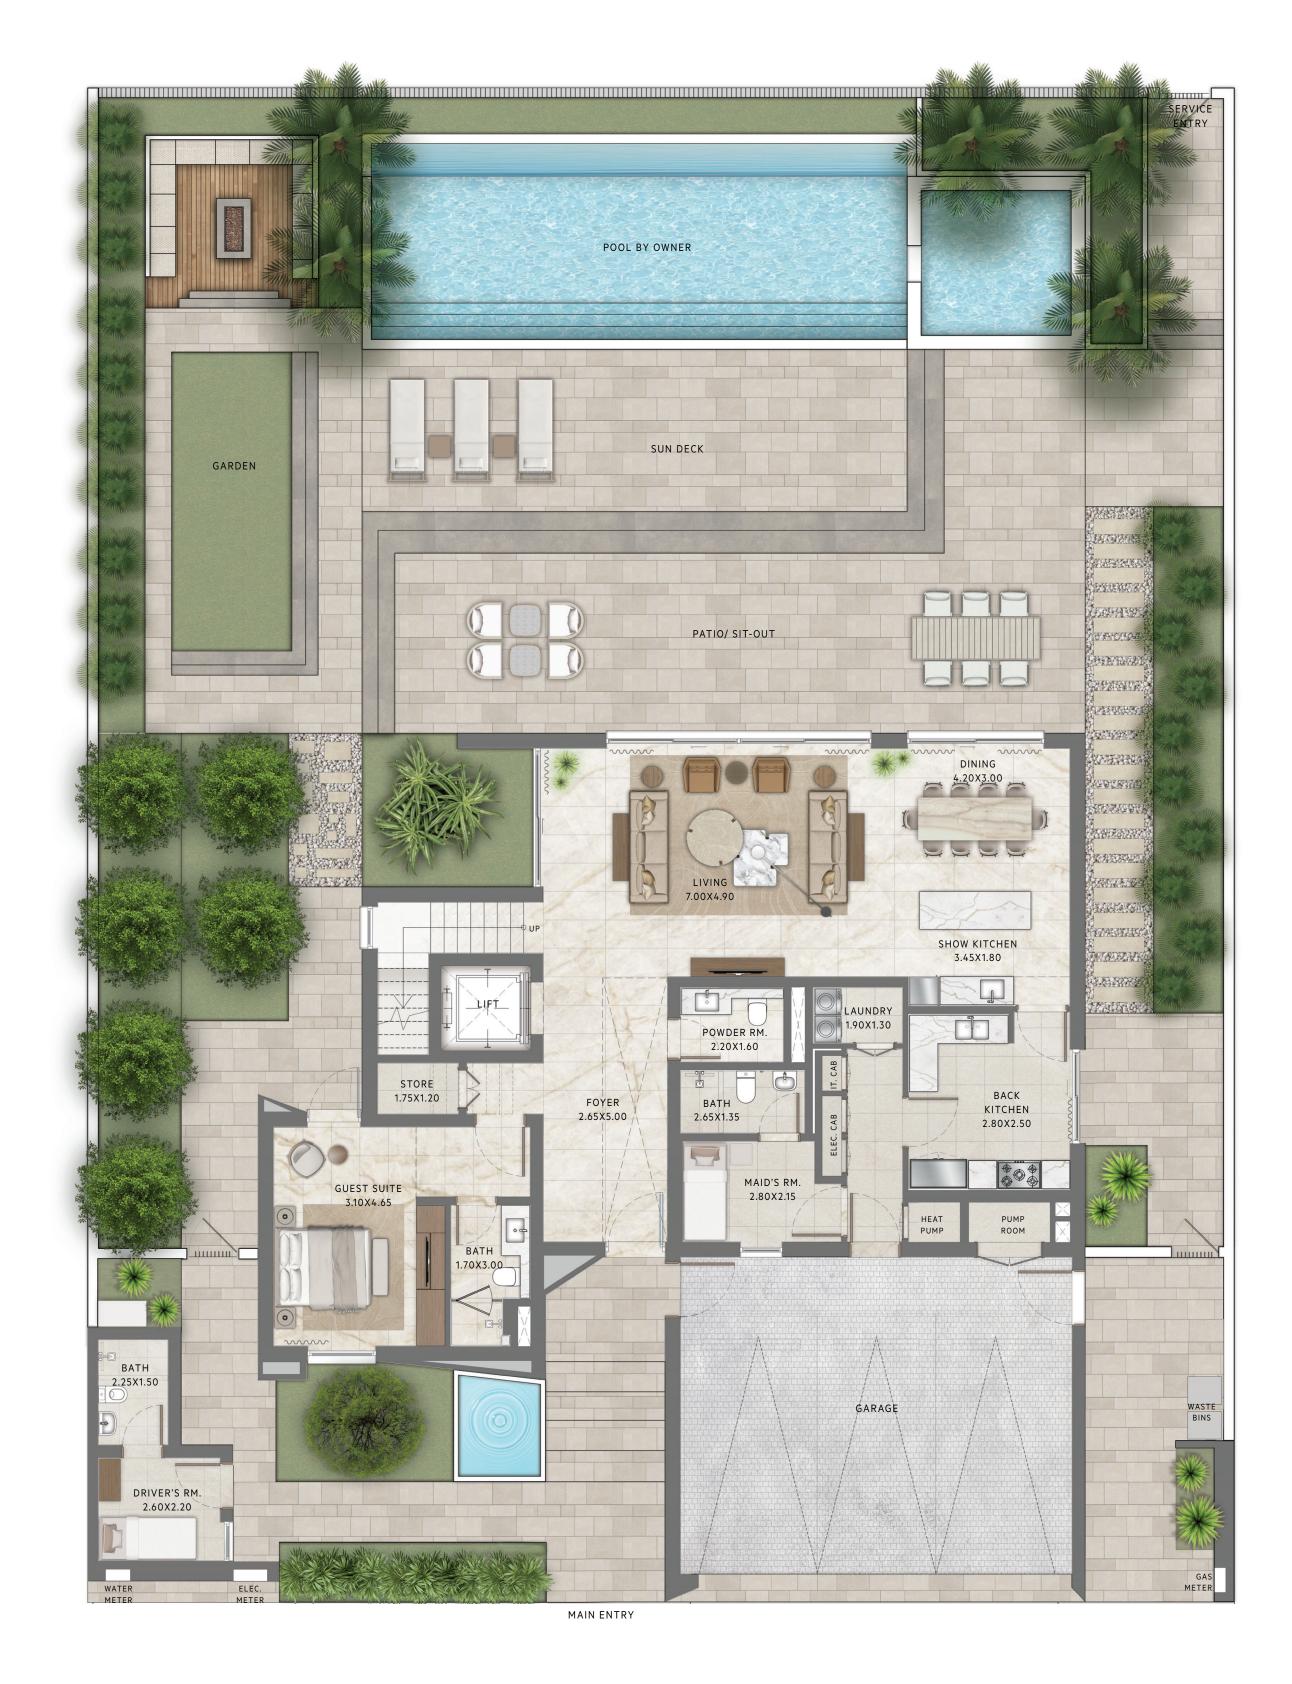

7. The developer reserves the right to make revisions / alterations, at it's absolute discretion, without any liability whatsoever.

|                  | TOTAL AREA    | 5,913.79 | SQ.FT. | 549.41 | SQ.M. |
|------------------|---------------|----------|--------|--------|-------|
| DRIVER ROOM AREA |               | 143.16   | SQ.FT. | 13.30  | SQ.M. |
|                  | CAR PORT AREA | 645.73   | SQ.FT. | 59.99  | SQ.M. |
|                  | TERRACE       | 754.66   | SQ.FT. | 70.11  | SQ.M. |
|                  | SECOND FLOOR  | 719.35   | SQ.FT. | 66.83  | SQ.M. |
|                  | FIRST FLOOR   | 1,740.41 | SQ.FT. | 161.69 | SQ.M. |
|                  | GROUND FLOOR  | 1,910.48 | SQ.FT. | 177.49 | SQ.M. |
|                  |               |          |        |        |       |



# **GROUND FLOOR**





## FIRST FLOOR





SECOND FLOOR