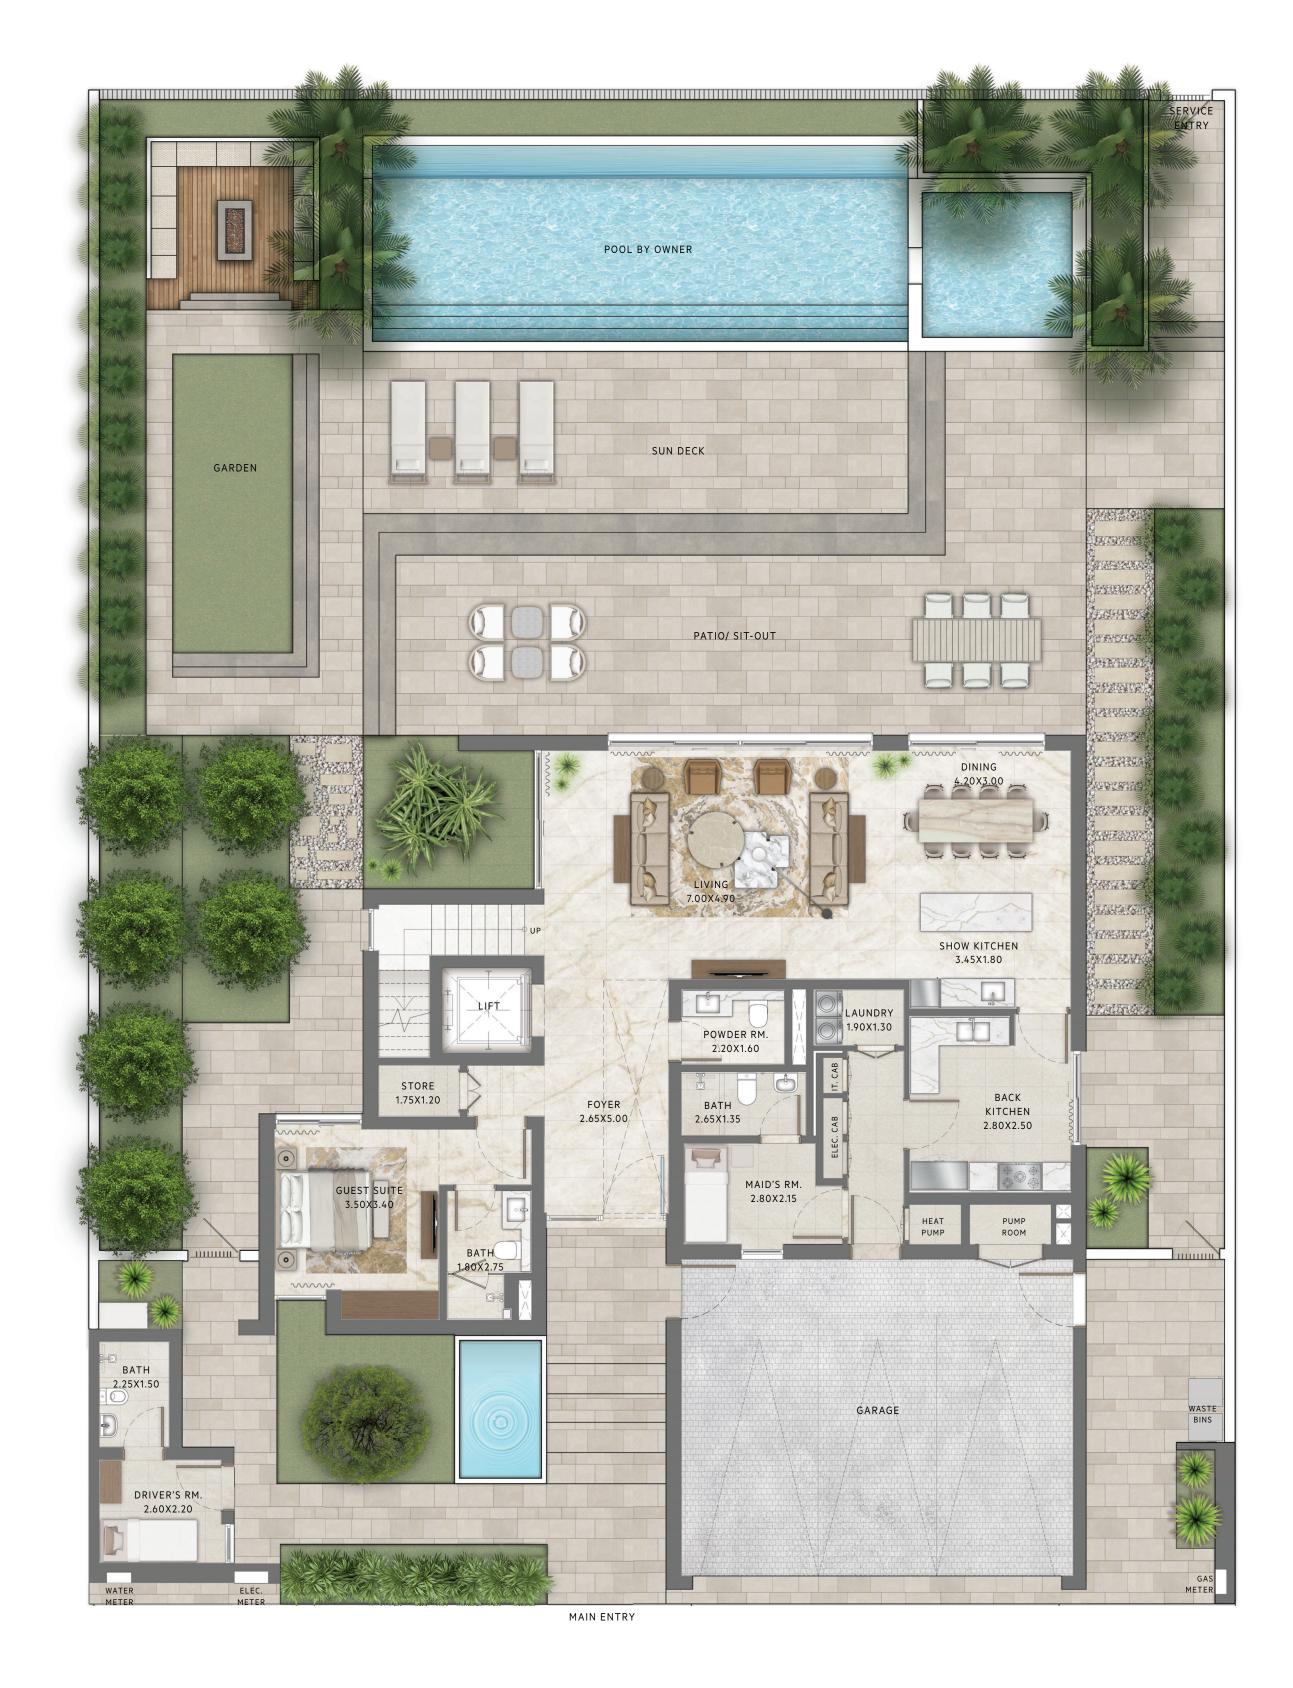

PALMIERA 3 THE OASIS

FLOOR PLANS

4 BEDROOM CLASSIC

FLOOR PLAN 1. All dimensions are in imperial and metric, and measured from finish to finish excluding construction tolerances. 2. All materials, dimensions, and drawings are approximate only. 3. Information is subject to change without notice, at developer's absolute discretion. 4. Actual area may vary from the stated area. 5. Drawings not to scale. 6. All images used are for illustrative purposes only and do not represent the actual size, features, specifications, fittings, and furnishings. 7. The developer reserves the right to make revisions / alterations, at it's absolute discretion, without any liability whatsoever.

# **GROUND FLOOR**