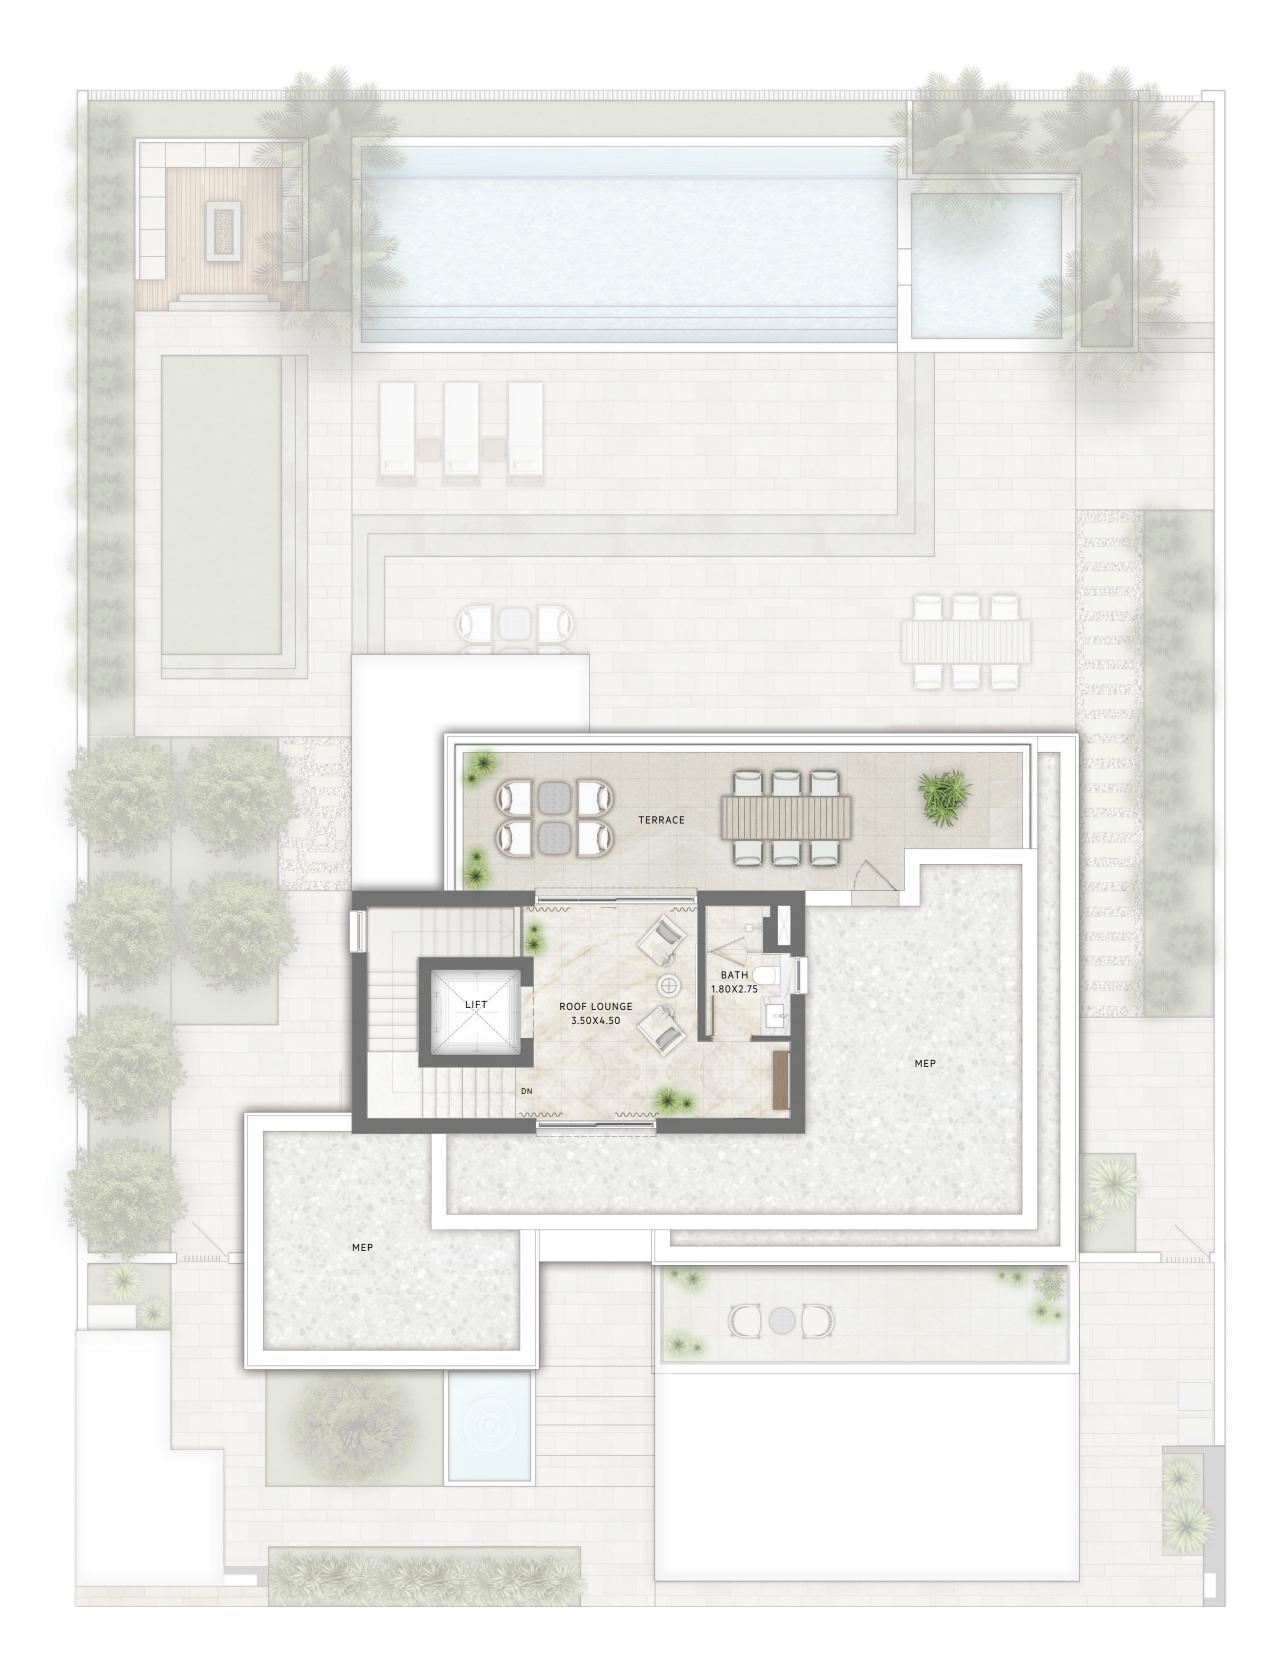

## FIRST FLOOR

SECOND FLOOR

**4 BEDROOM** CONTEMPORARY

FLOOR PLAN 1. All dimensions are in imperial and metric, and measured from finish to finish excluding construction tolerances. 2. All materials, dimensions, and drawings are approximate only. 3. Information is subject to change without notice, at developer's absolute discretion. 4. Actual area may vary from the stated area. 5. Drawings not to scale. 6. All images used are for illustrative purposes only and do not represent the actual size, features, specifications, fittings, and furnishings. 7. The developer reserves the right to make revisions / alterations, at it's absolute discretion, without any liability whatsoever.

## FIRST FLOOR

SECOND FLOOR

4 BEDROOM CHAMFER

FLOOR PLAN 1. All dimensions are in imperial and metric, and measured from finish to finish excluding construction tolerances. 2. All materials, dimensions, and drawings are approximate only. 3. Information is subject to change without notice, at developer's absolute discretion. 4. Actual area may vary from the stated area. 5. Drawings not to scale. 6. All images used are for illustrative purposes only and do not represent the actual size, features, specifications, fittings, and furnishings. 7. The developer reserves the right to make revisions / alterations, at it's absolute discretion, without any liability whatsoever.

## FIRST FLOOR

SECOND FLOOR