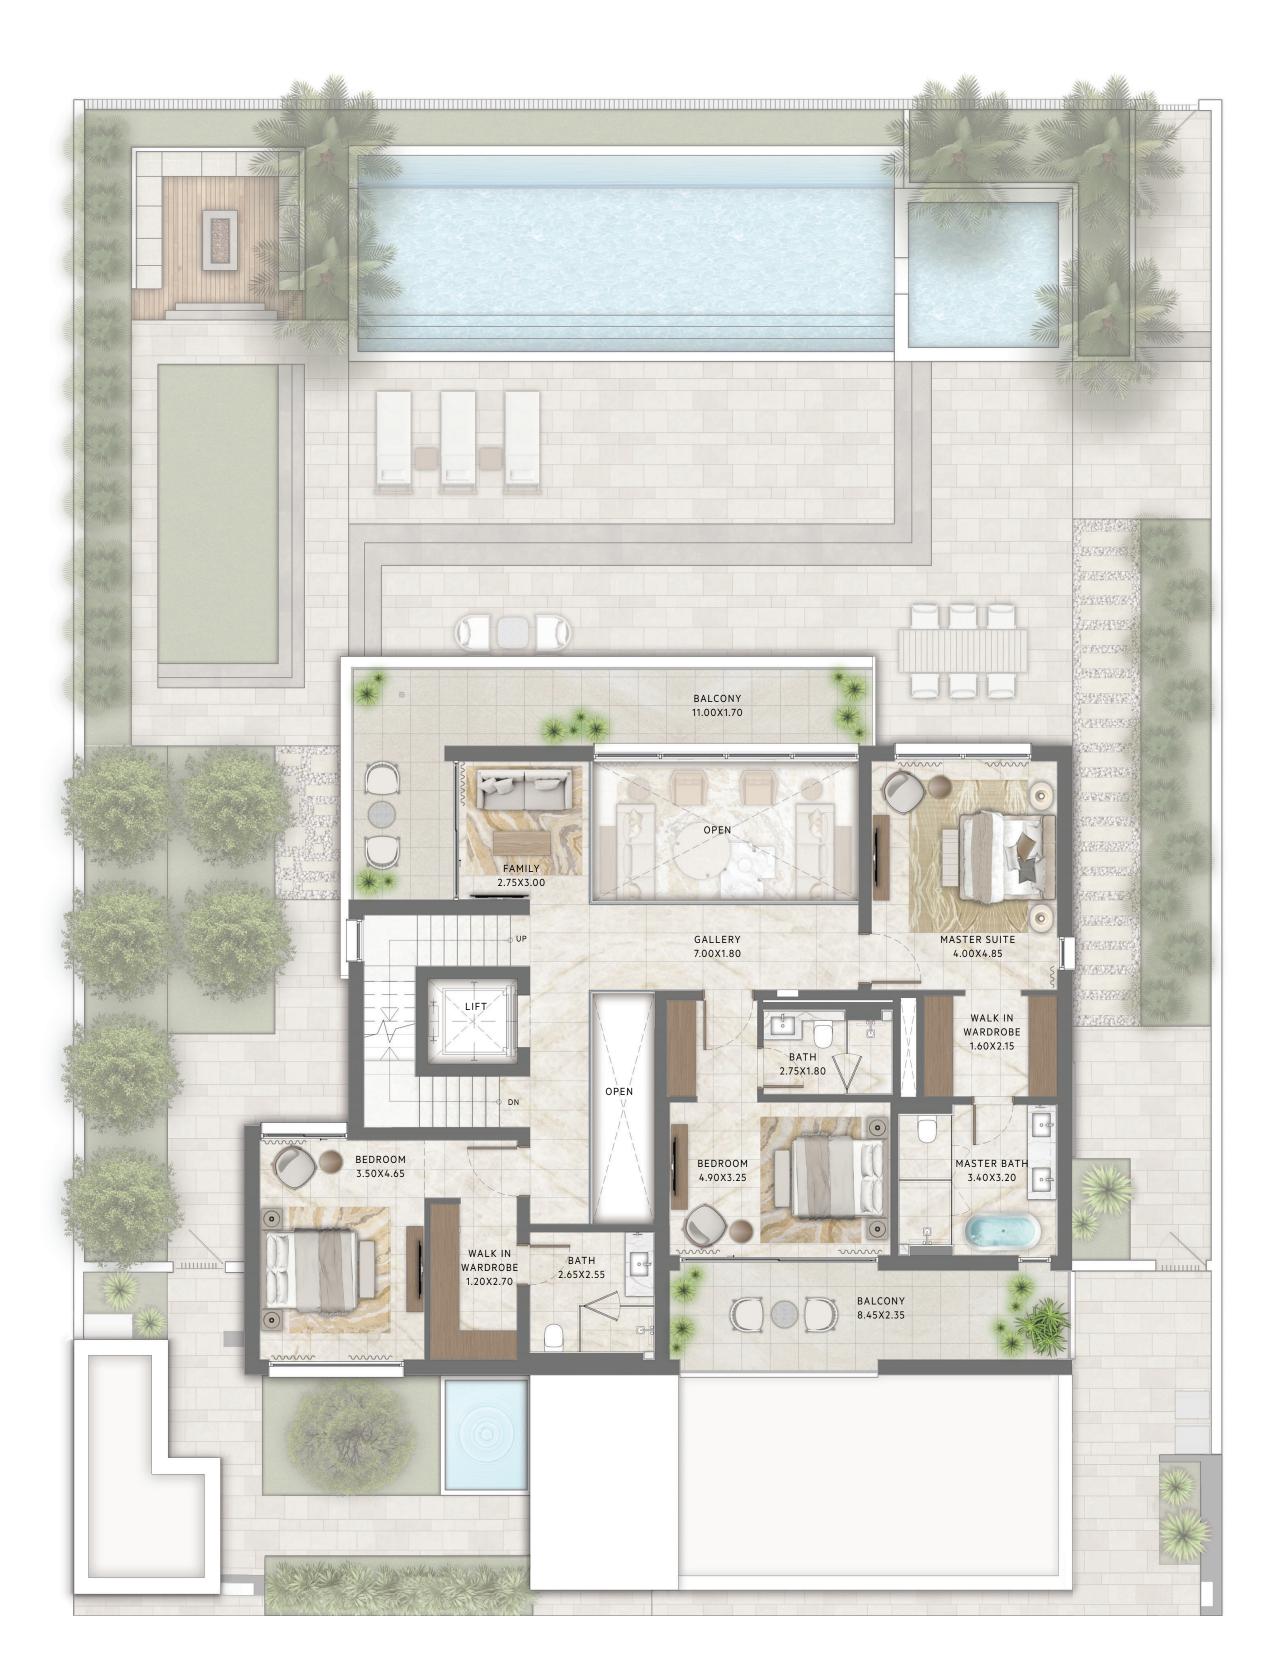

## FIRST FLOOR

SECOND FLOOR

**4 BEDROOM** CONTEMPORARY

FLOOR PLAN 1. All dimensions are in imperial and metric, and measured from finish to finish excluding construction tolerances. 2. All materials, dimensions, and drawings are approximate only. 3. Information is subject to change without notice, at developer's absolute discretion. 4. Actual area may vary from the stated area. 5. Drawings not to scale. 6. All images used are for illustrative purposes only and do not represent the actual size, features, specifications, fittings, and furnishings. 7. The developer reserves the right to make revisions / alterations, at it's absolute discretion, without any liability whatsoever.

## FIRST FLOOR

SECOND FLOOR

4 BEDROOM CHAMFER

FLOOR PLAN 1. All dimensions are in imperial and metric, and measured from finish to finish excluding construction tolerances. 2. All materials, dimensions, and drawings are approximate only. 3. Information is subject to change without notice, at developer's absolute discretion. 4. Actual area may vary from the stated area. 5. Drawings not to scale. 6. All images used are for illustrative purposes only and do not represent the actual size, features, specifications, fittings, and furnishings. 7. The developer reserves the right to make revisions / alterations, at it's absolute discretion, without any liability whatsoever.

## FIRST FLOOR

SECOND FLOOR