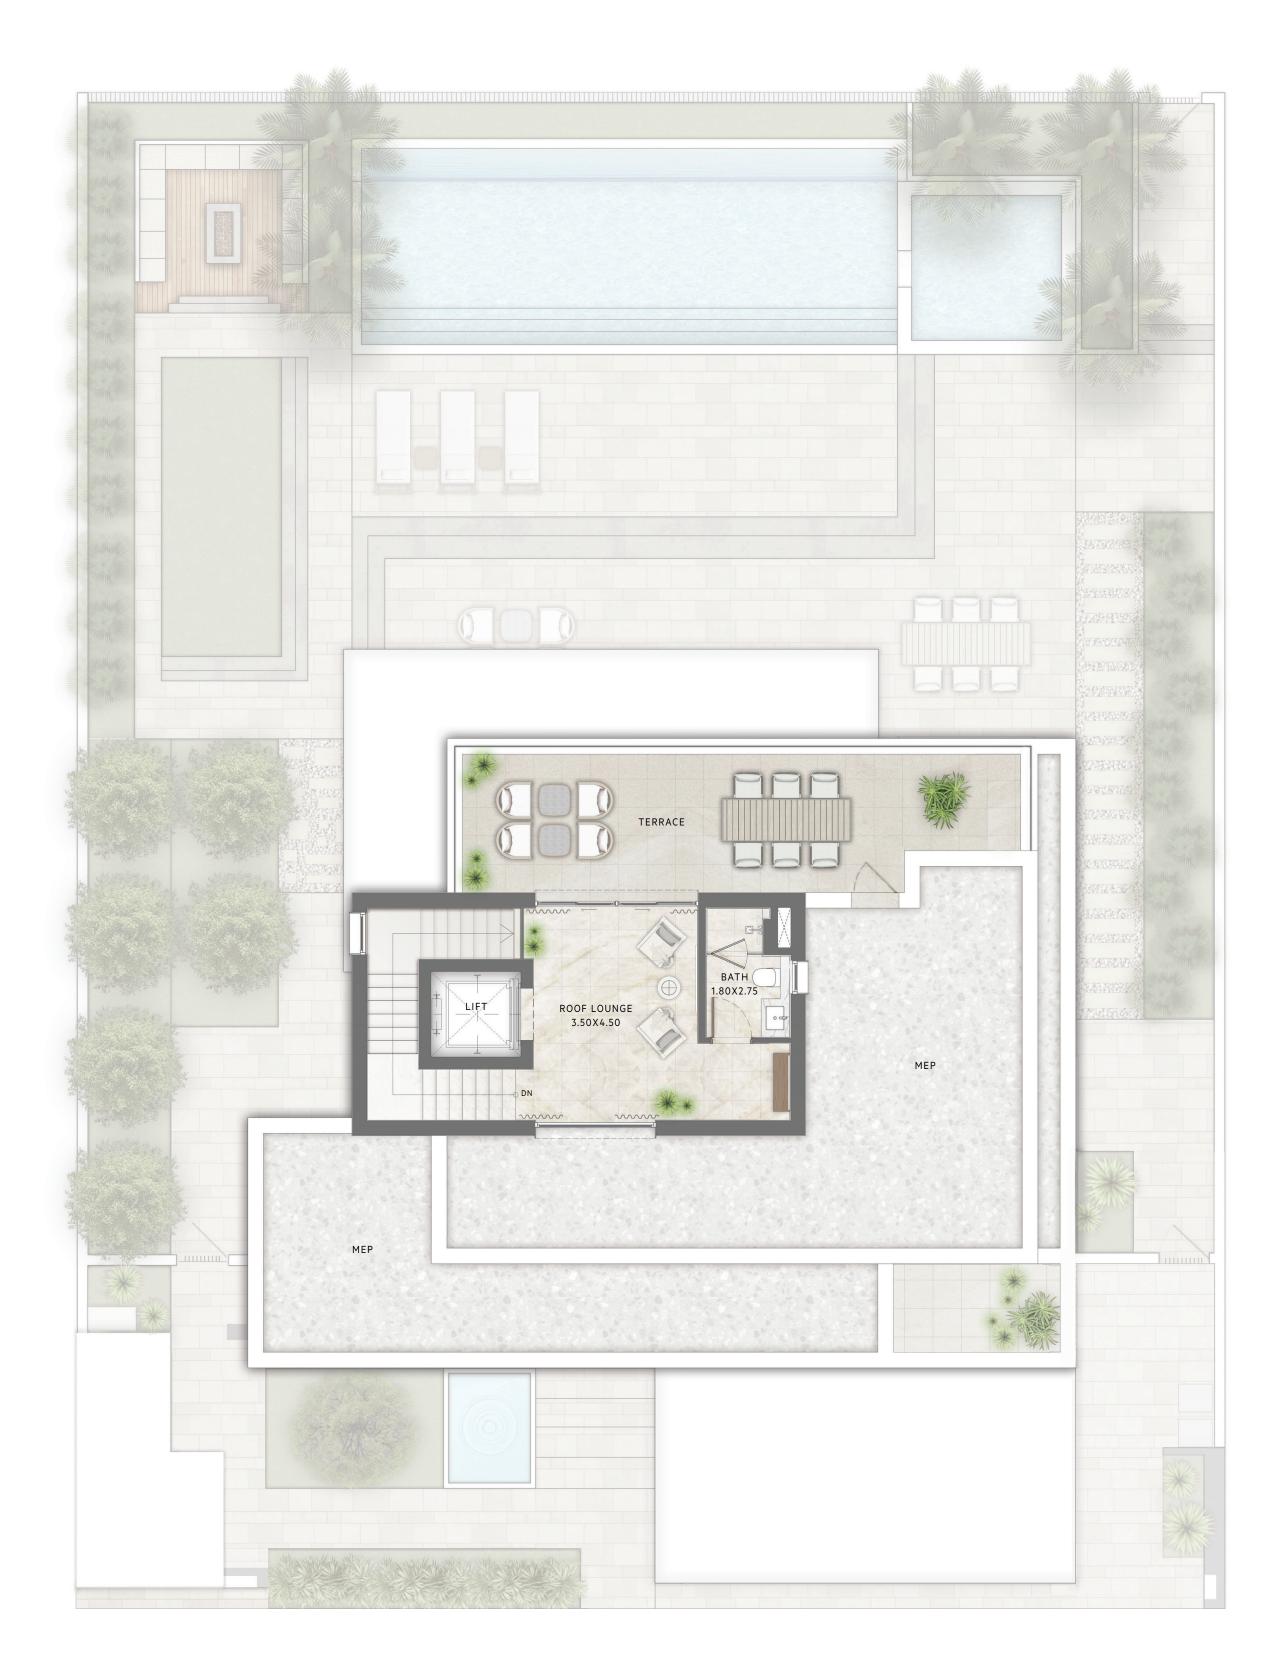

## FIRST FLOOR

SECOND FLOOR

**4 BEDROOM** CONTEMPORARY

FLOOR PLAN 1. All dimensions are in imperial and metric, and measured from finish to finish excluding construction tolerances. 2. All materials, dimensions, and drawings are approximate only. 3. Information is subject to change without notice, at developer's absolute discretion. 4. Actual area may vary from the stated area. 5. Drawings not to scale. 6. All images used are for illustrative purposes only and do not represent the actual size, features, specifications, fittings, and furnishings. 7. The developer reserves the right to make revisions / alterations, at it's absolute discretion, without any liability whatsoever.