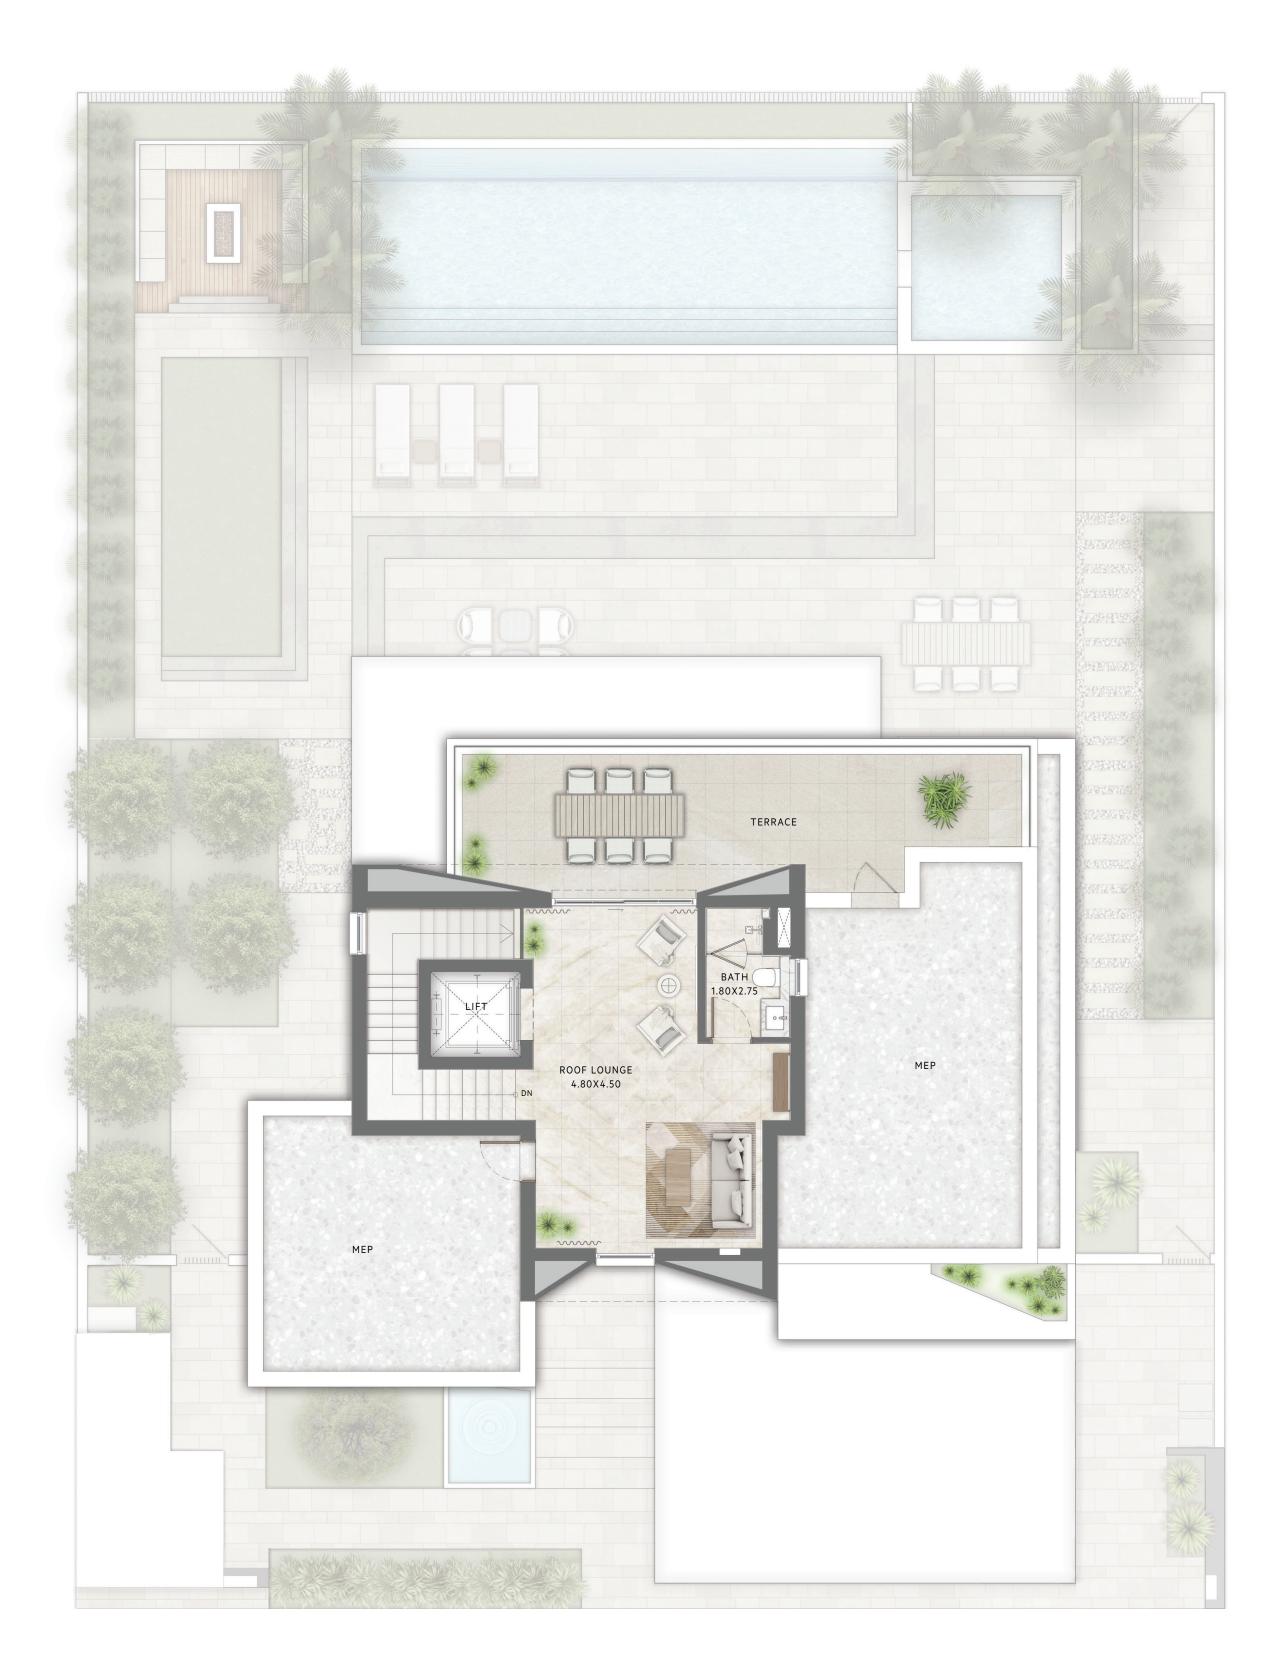

## FIRST FLOOR

SECOND FLOOR

**4 BEDROOM** CONTEMPORARY

FLOOR PLAN 1. All dimensions are in imperial and metric, and measured from finish to finish excluding construction tolerances. 2. All materials, dimensions, and drawings are approximate only. 3. Information is subject to change without notice, at developer's absolute discretion. 4. Actual area may vary from the stated area. 5. Drawings not to scale. 6. All images used are for illustrative purposes only and do not represent the actual size, features, specifications, fittings, and furnishings. 7. The developer reserves the right to make revisions / alterations, at it's absolute discretion, without any liability whatsoever.

## FIRST FLOOR

SECOND FLOOR

4 BEDROOM CHAMFER

FLOOR PLAN 1. All dimensions are in imperial and metric, and measured from finish to finish excluding construction tolerances. 2. All materials, dimensions, and drawings are approximate only. 3. Information is subject to change without notice, at developer's absolute discretion. 4. Actual area may vary from the stated area. 5. Drawings not to scale. 6. All images used are for illustrative purposes only and do not represent the actual size, features, specifications, fittings, and furnishings. 7. The developer reserves the right to make revisions / alterations, at it's absolute discretion, without any liability whatsoever.

## FIRST FLOOR

SECOND FLOOR