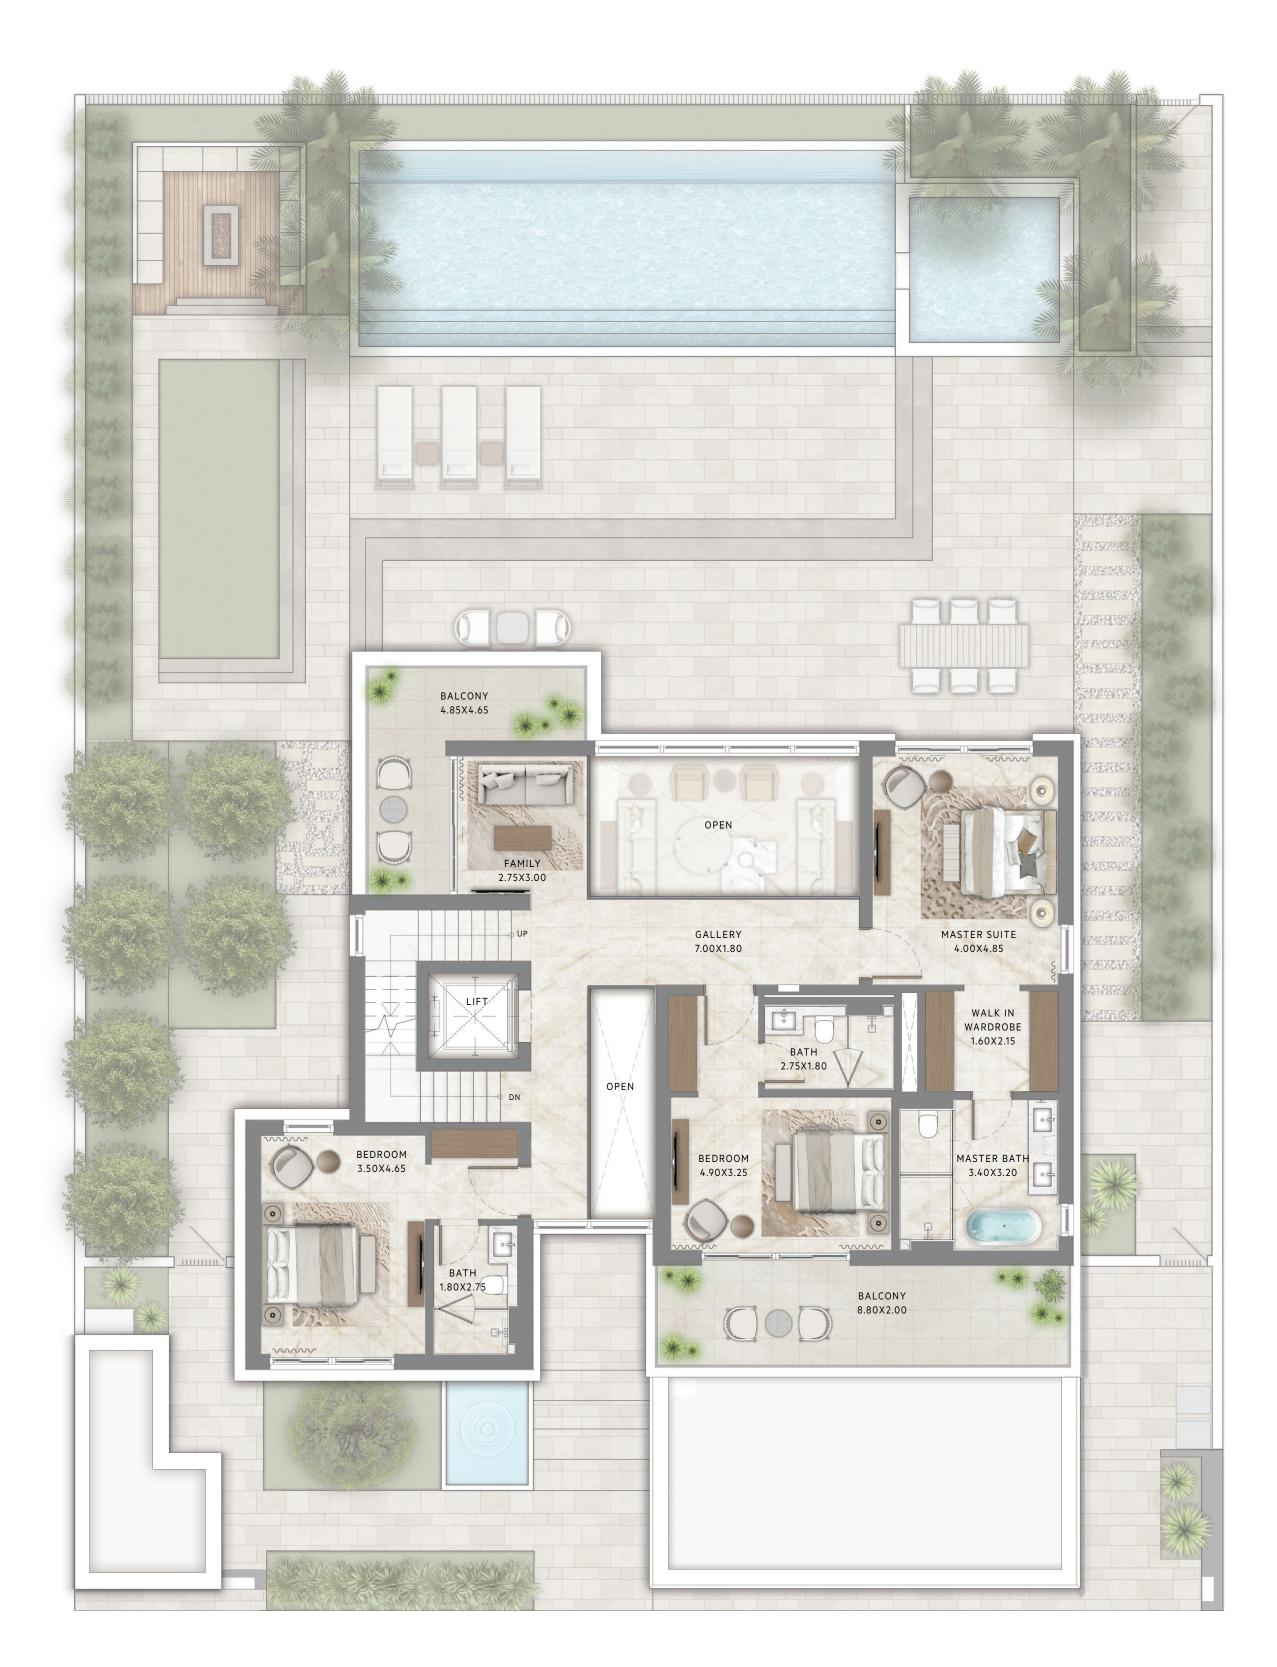

PALMIERA 3 THE OASIS

FLOOR PLANS

4 BEDROOM CLASSIC

FLOOR PLAN 1. All dimensions are in imperial and metric, and measured from finish to finish excluding construction tolerances. 2. All materials, dimensions, and drawings are approximate only. 3. Information is subject to change without notice, at developer's absolute discretion. 4. Actual area may vary from the stated area. 5. Drawings not to scale. 6. All images used are for illustrative purposes only and do not represent the actual size, features, specifications, fittings, and furnishings. 7. The developer reserves the right to make revisions / alterations, at it's absolute discretion, without any liability whatsoever.

| TOTAL AREA       | 5,665.58 | SQ.FT. | 526.35 | SQ.M. |
|------------------|----------|--------|--------|-------|
| DRIVER ROOM AREA | 143.16   | SQ.FT. | 13.30  | SQ.M. |
| CAR PORT AREA    | 644.43   | SQ.FT. | 59.87  | SQ.M. |
| TERRACE          | 774.46   | SQ.FT. | 71.95  | SQ.M. |
| SECOND FLOOR     | 529.05   | SQ.FT. | 49.15  | SQ.M. |
| FIRST FLOOR      | 1,696.18 | SQ.FT. | 157.58 | SQ.M. |
| GROUND FLOOR     | 1,878.30 | SQ.FT. | 174.50 | SQ.M. |

## FIRST FLOOR

SECOND FLOOR

**4 BEDROOM** CONTEMPORARY

FLOOR PLAN 1. All dimensions are in imperial and metric, and measured from finish to finish excluding construction tolerances. 2. All materials, dimensions, and drawings are approximate only. 3. Information is subject to change without notice, at developer's absolute discretion. 4. Actual area may vary from the stated area. 5. Drawings not to scale. 6. All images used are for illustrative purposes only and do not represent the actual size, features, specifications, fittings, and furnishings. 7. The developer reserves the right to make revisions / alterations, at it's absolute discretion, without any liability whatsoever.