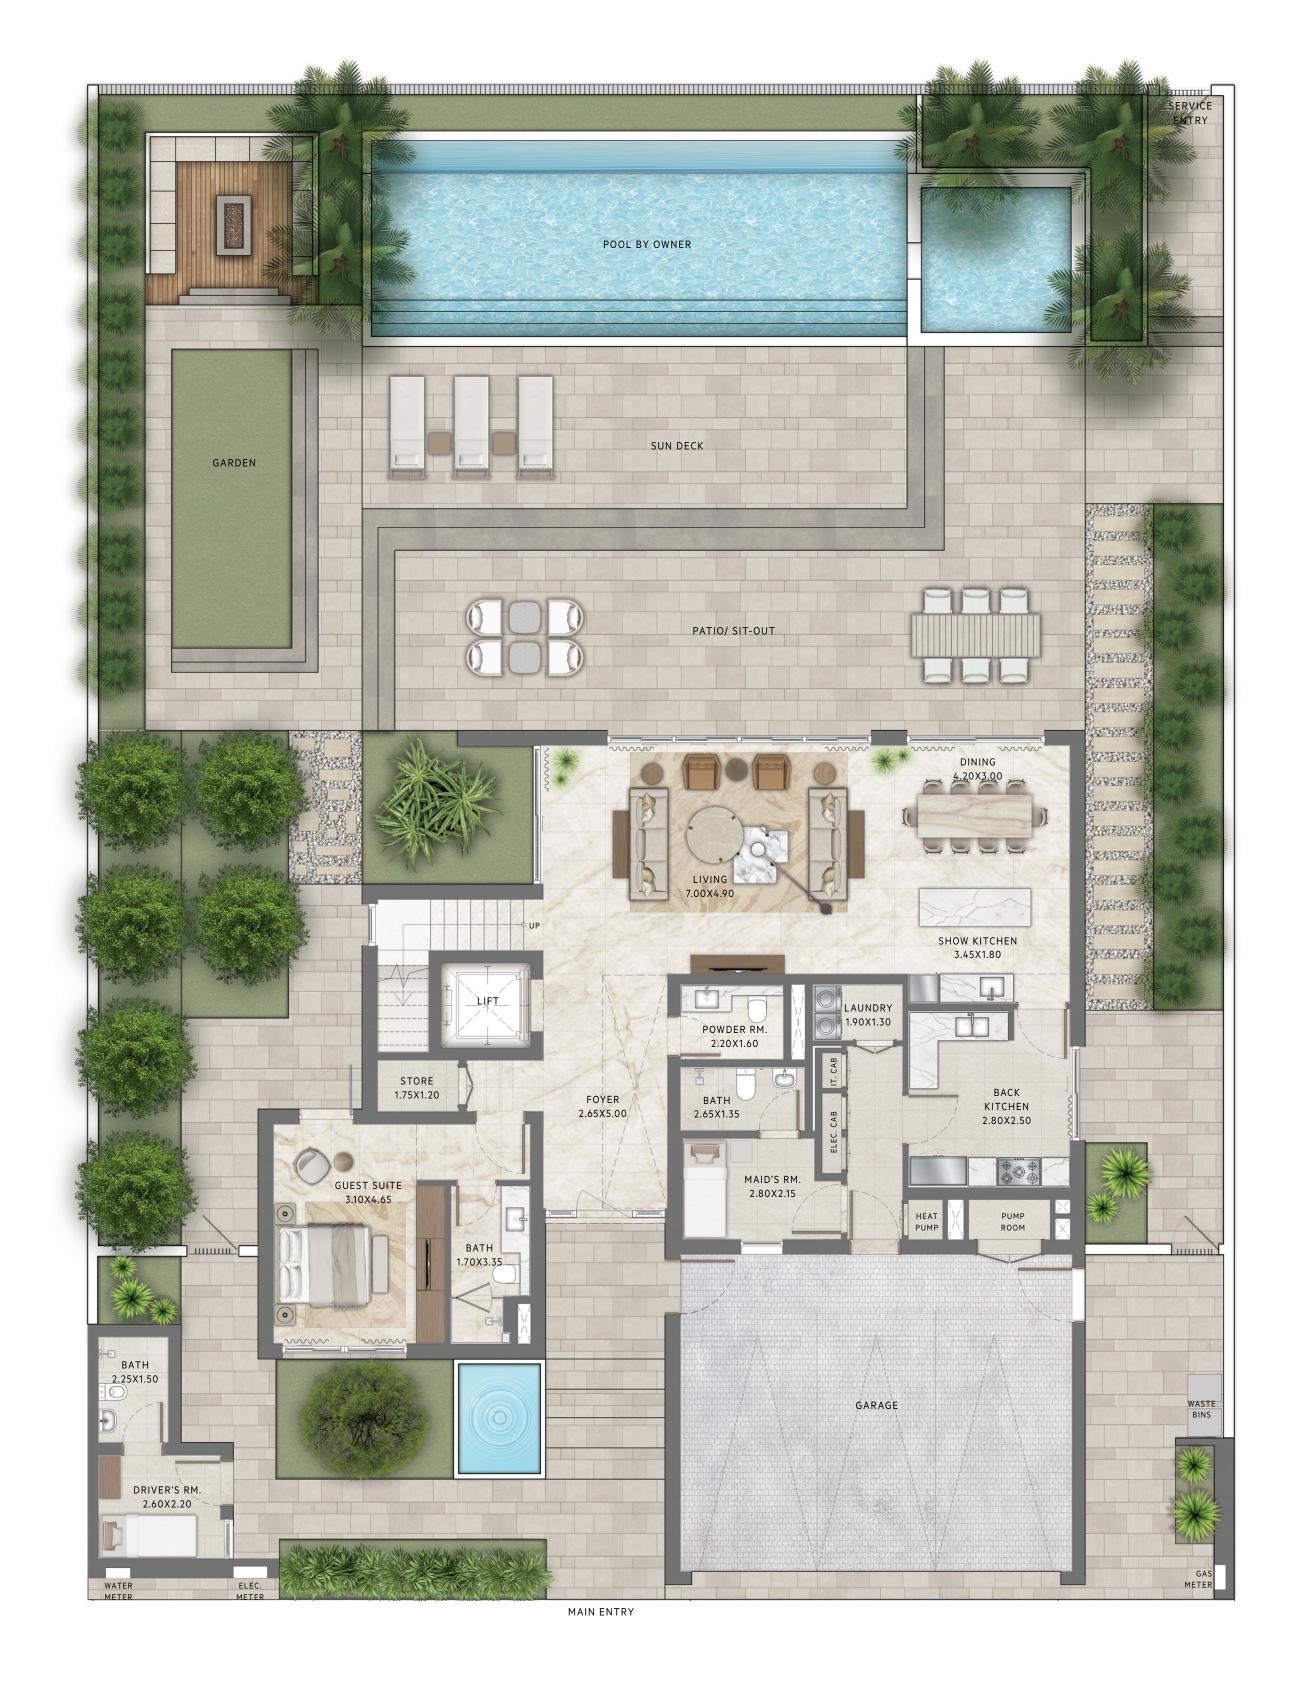

PALMIERA 3 THE OASIS

FLOOR PLANS

4 BEDROOM CLASSIC

FLOOR PLAN 1. All dimensions are in imperial and metric, and measured from finish to finish excluding construction tolerances. 2. All materials, dimensions, and drawings are approximate only. 3. Information is subject to change without notice, at developer's absolute discretion. 4. Actual area may vary from the stated area. 5. Drawings not to scale. 6. All images used are for illustrative purposes only and do not represent the actual size, features, specifications, fittings, and furnishings. 7. The developer reserves the right to make revisions / alterations, at it's absolute discretion, without any liability whatsoever.

| TOTAL AREA       | 5,665.58 | SQ.FT. | 526.35 | SQ.M. |
|------------------|----------|--------|--------|-------|
| DRIVER ROOM AREA | 143.16   | SQ.FT. | 13.30  | SQ.M. |
| CAR PORT AREA    | 644.43   | SQ.FT. | 59.87  | SQ.M. |
| TERRACE          | 774.46   | SQ.FT. | 71.95  | SQ.M. |
| SECOND FLOOR     | 529.05   | SQ.FT. | 49.15  | SQ.M. |
| FIRST FLOOR      | 1,696.18 | SQ.FT. | 157.58 | SQ.M. |
| GROUND FLOOR     | 1,878.30 | SQ.FT. | 174.50 | SQ.M. |

# **GROUND FLOOR**