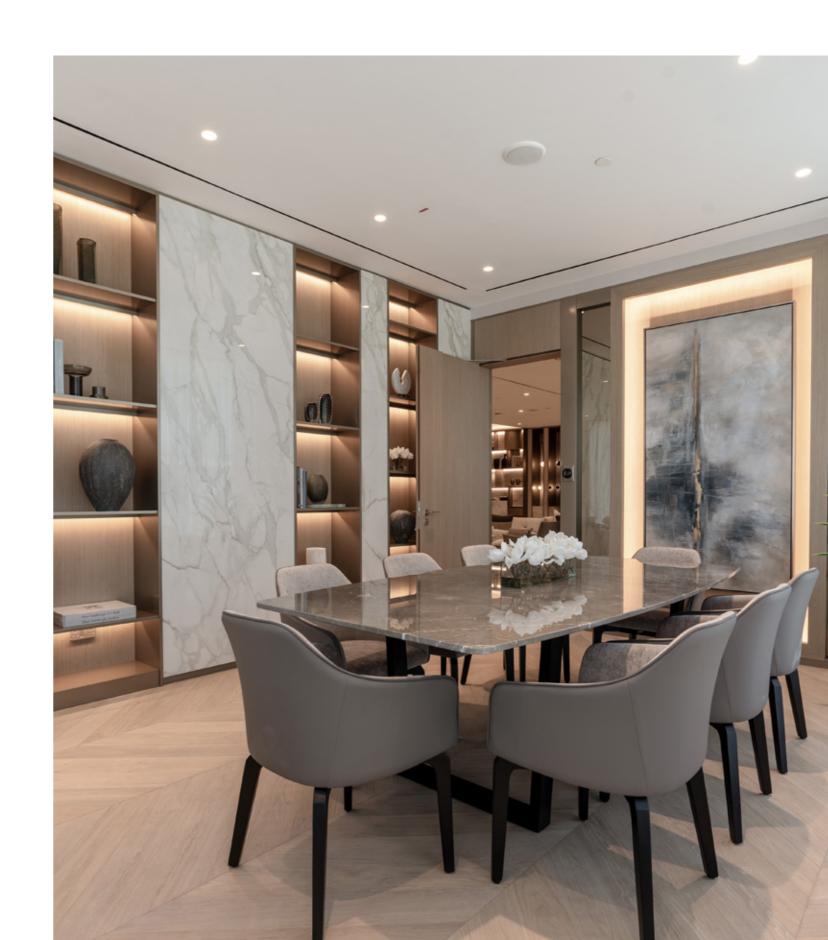

## CAREFULLY CURATED, FULLY FURNISHED

Beyond integrating park life, The Berkeley represents the first fully-furnished curated space in Dubai Hills Estate. This is an invitation to a life that's uncompromised.

The Berkeley is an example of our belief in the power of design to elevate spaces to a place of artistry.

Together with leading architects and designers, we've thoughtfully composed the interiors to maximize the feeling of balance and rejuvenation.

By making design minded choices, living spaces are curated to enhance look and use, while state-of-theart appliances and best-in-class finishes are fitted throughout to improve every aspect of the everyday.

### TIMELESS CRAFTSMANSHIP

The Berkeley is a testament to making design-led choices. Within it, design is used to connect and celebrate timelessness.

- Contemporary wardrobes from Pianca & bespoke kitchen cabinetry from Snaidero in Italy
- Finely crafted fixtures from Bagno Design in Italy
- Bespoke finishings from Ilavio in Greece
- Precision German appliances from Bosch