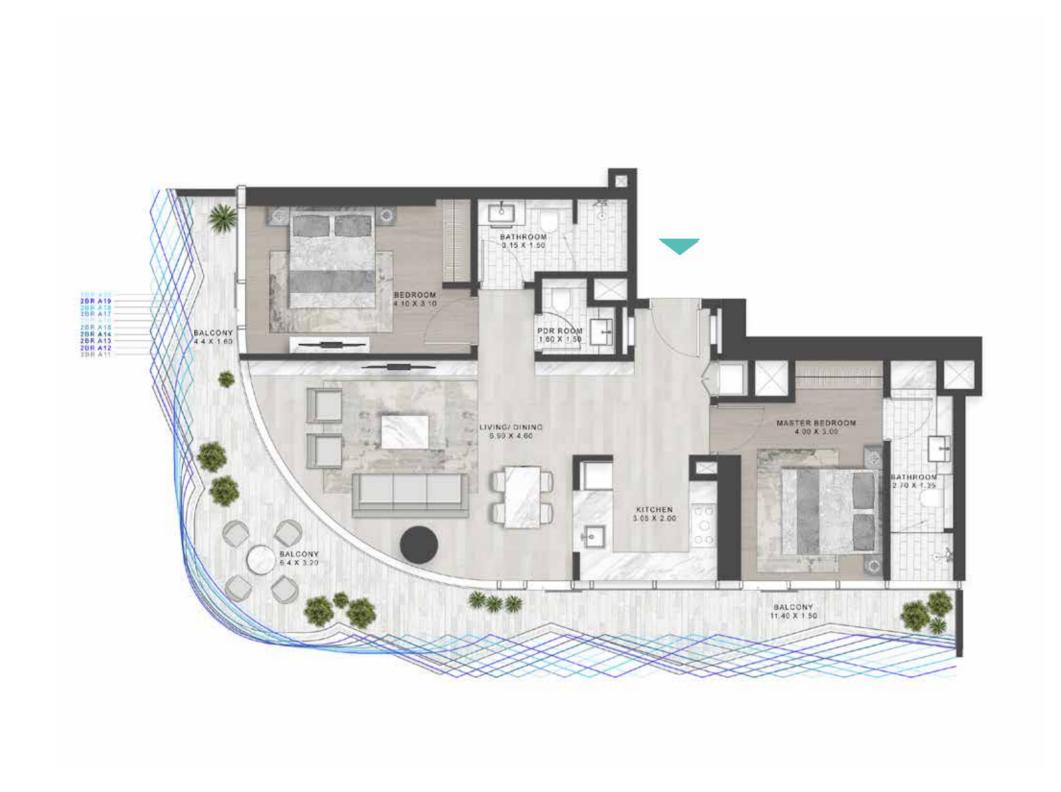

## SIR EDMUND HILLARY

The one and two luxury apartments are situated on levels two to 50, While those seeking the ultra-luxury three and four bedroom residences are catered to on levels 51 to 60.

However, whichever you choose, you are guaranteed the very best living experience.

LUXURY FLOOR PLANS TYPE A1, A2 \_\_\_\_\_\_ TYPE A1-M

LEVEL: 8 LEVEL: 11

LEVELS: 2-7

LEVEL: 8

TYPE B1 \_\_\_\_\_\_ TYPE B1M

LEVELS: 2-7

LEVELS: 2-7

LEVELS: 2-7