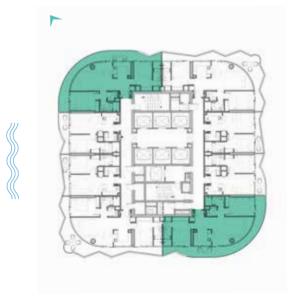

LEVEL: 13-19

TYPE A11-A20 \_\_\_\_\_\_ TYPE A11M-A20M

LEVELS: 20-29

LEVELS: 20-29

TYPE A21-A30 -TYPE A21M-A30M

LEVELS: 30-40

LEVELS: 30-40

A31-A38, A40 & A41 \_\_\_\_\_\_