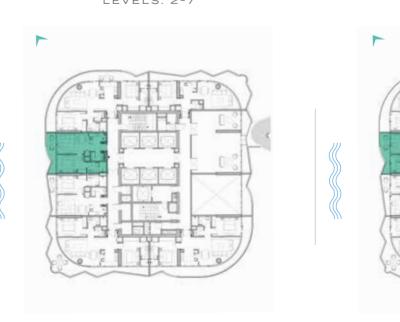

LUXURY FLOOR PLANS TYPE A1, A2 \_\_\_\_\_\_ TYPE A1-M

LEVEL: 8 LEVEL: 11

LEVELS: 2-7

LEVEL: 8

TYPE B1 \_\_\_\_\_\_ TYPE B1M

LEVELS: 2-7

LEVELS: 2-7

LEVELS: 2-7