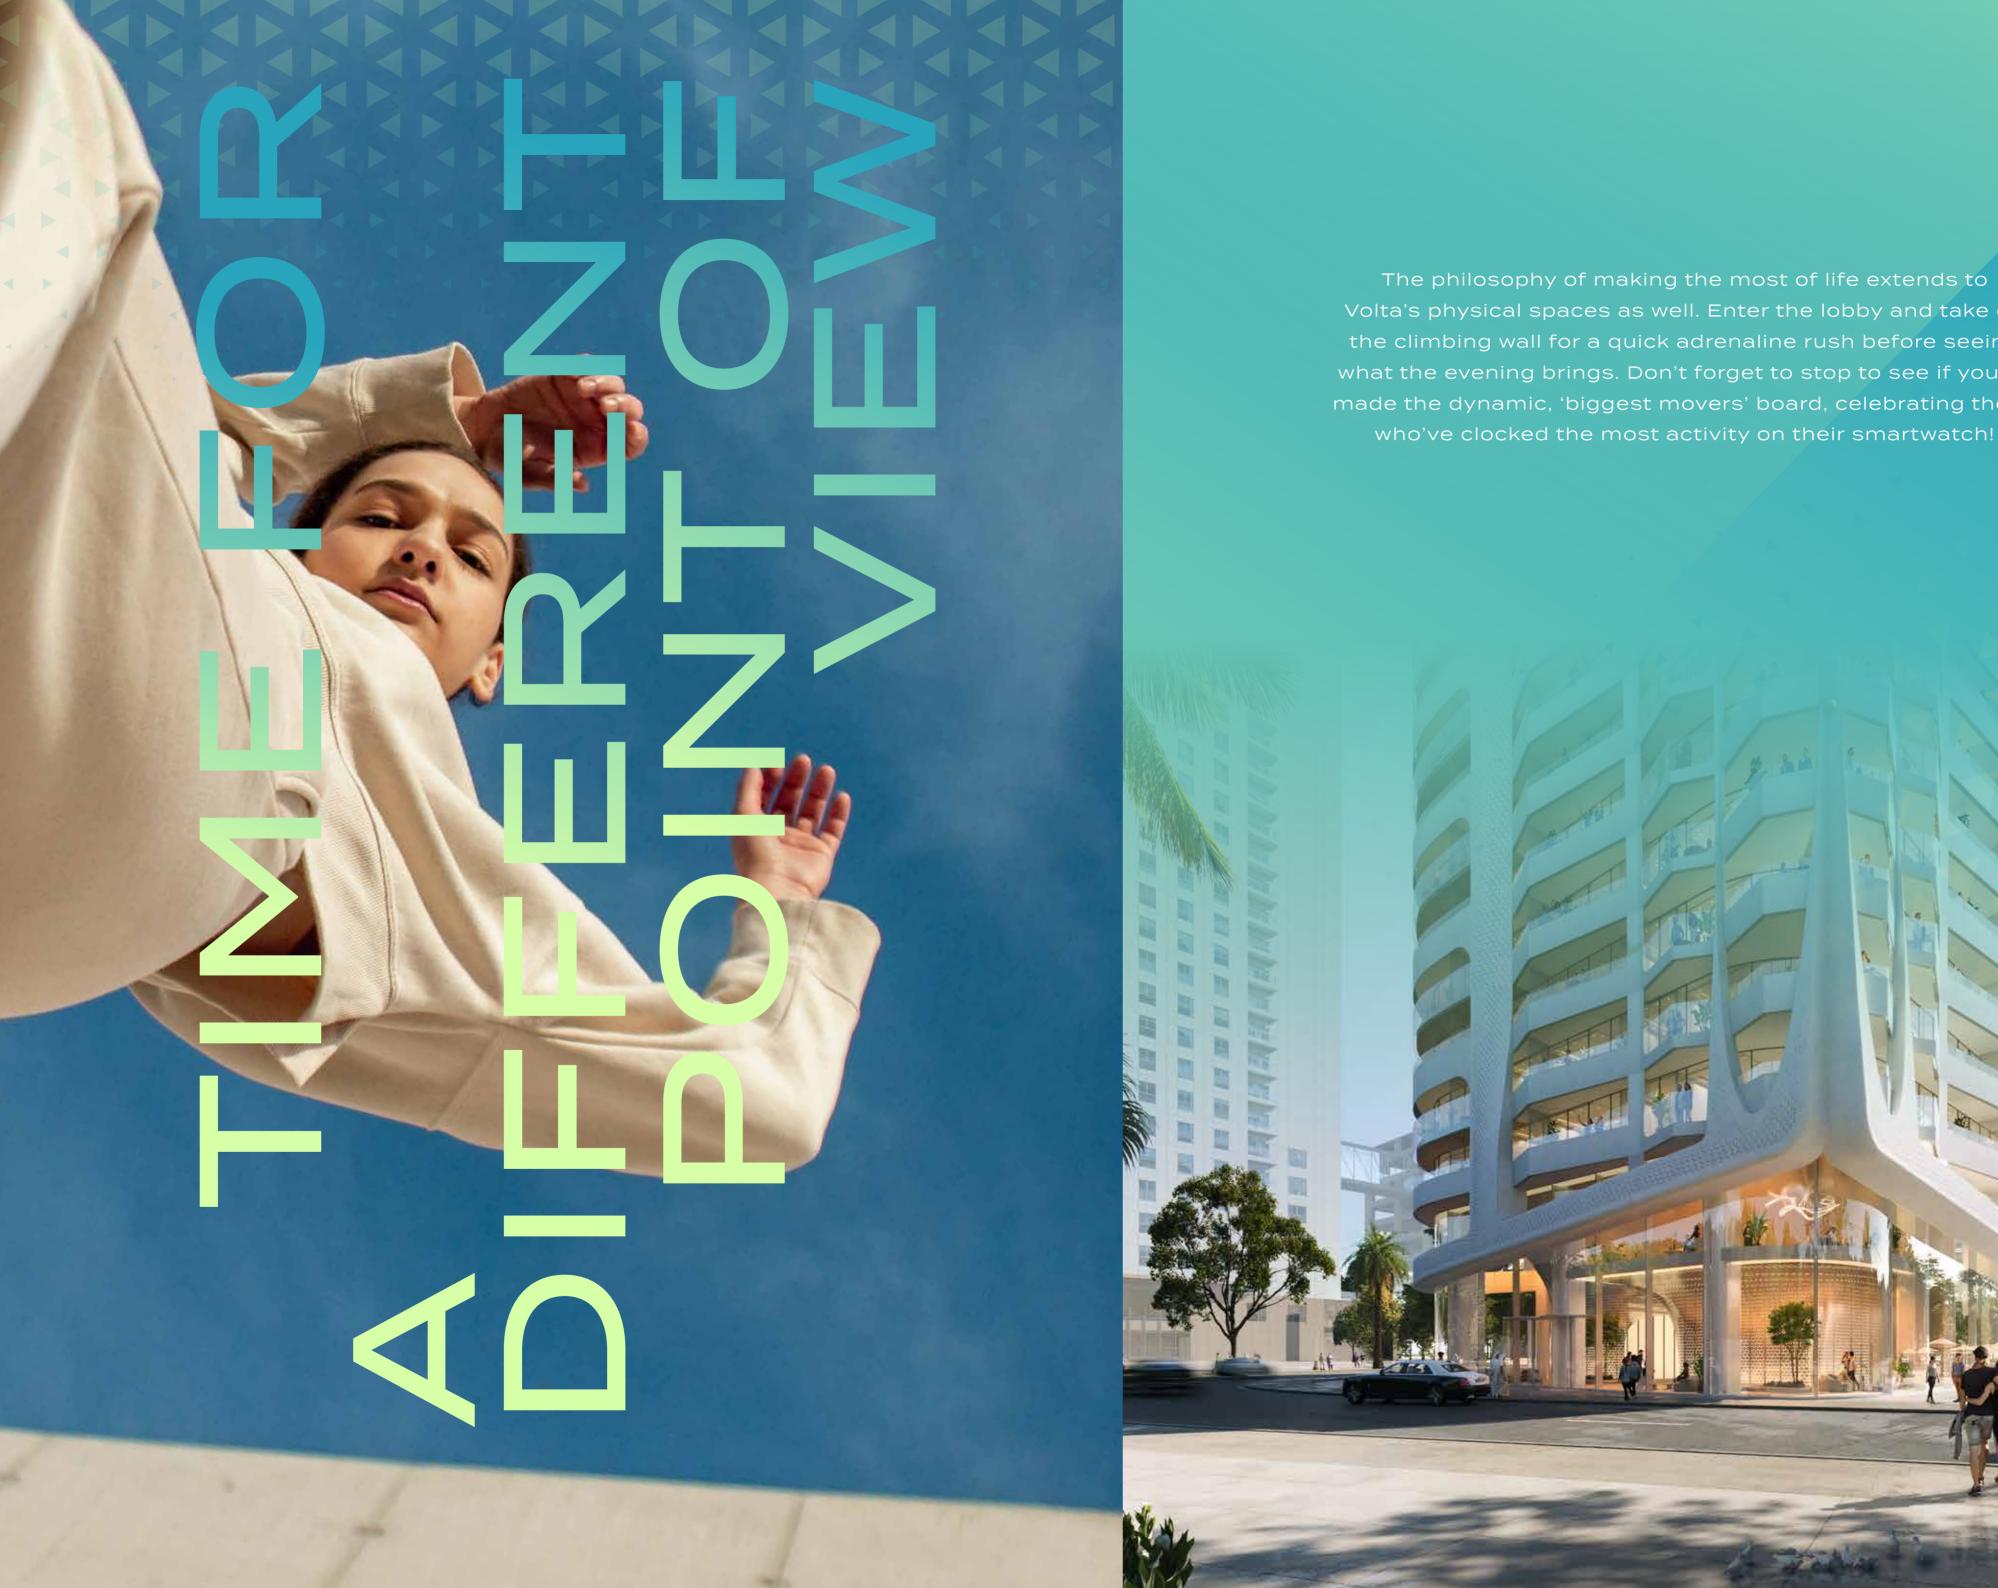

Volta's physical spaces as well. Enter the lobby and take on the climbing wall for a quick adrenaline rush before seeing what the evening brings. Don't forget to stop to see if you've made the dynamic, 'biggest movers' board, celebrating those who've clocked the most activity on their smartwatch!