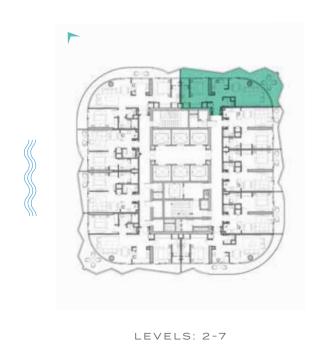

LUXURY FLOOR PLANS TYPE A1, A2 \_\_\_\_\_\_ TYPE A1-M

LEVEL: 8 LEVEL: 11

LEVELS: 2-7

LEVEL: 8

TYPE B1 \_\_\_\_\_\_ TYPE B1M

LEVELS: 2-7

LEVELS: 2-7

LEVELS: 2-7