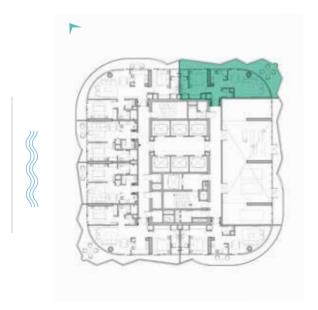

LUXURY FLOOR PLANS TYPE A1, A2 \_\_\_\_\_\_ TYPE A1-M

LEVEL: 8 LEVEL: 11

LEVELS: 2-7

LEVEL: 8

TYPE B1 \_\_\_\_\_\_ TYPE B1M

LEVELS: 2-7

LEVELS: 2-7

LEVELS: 2-7