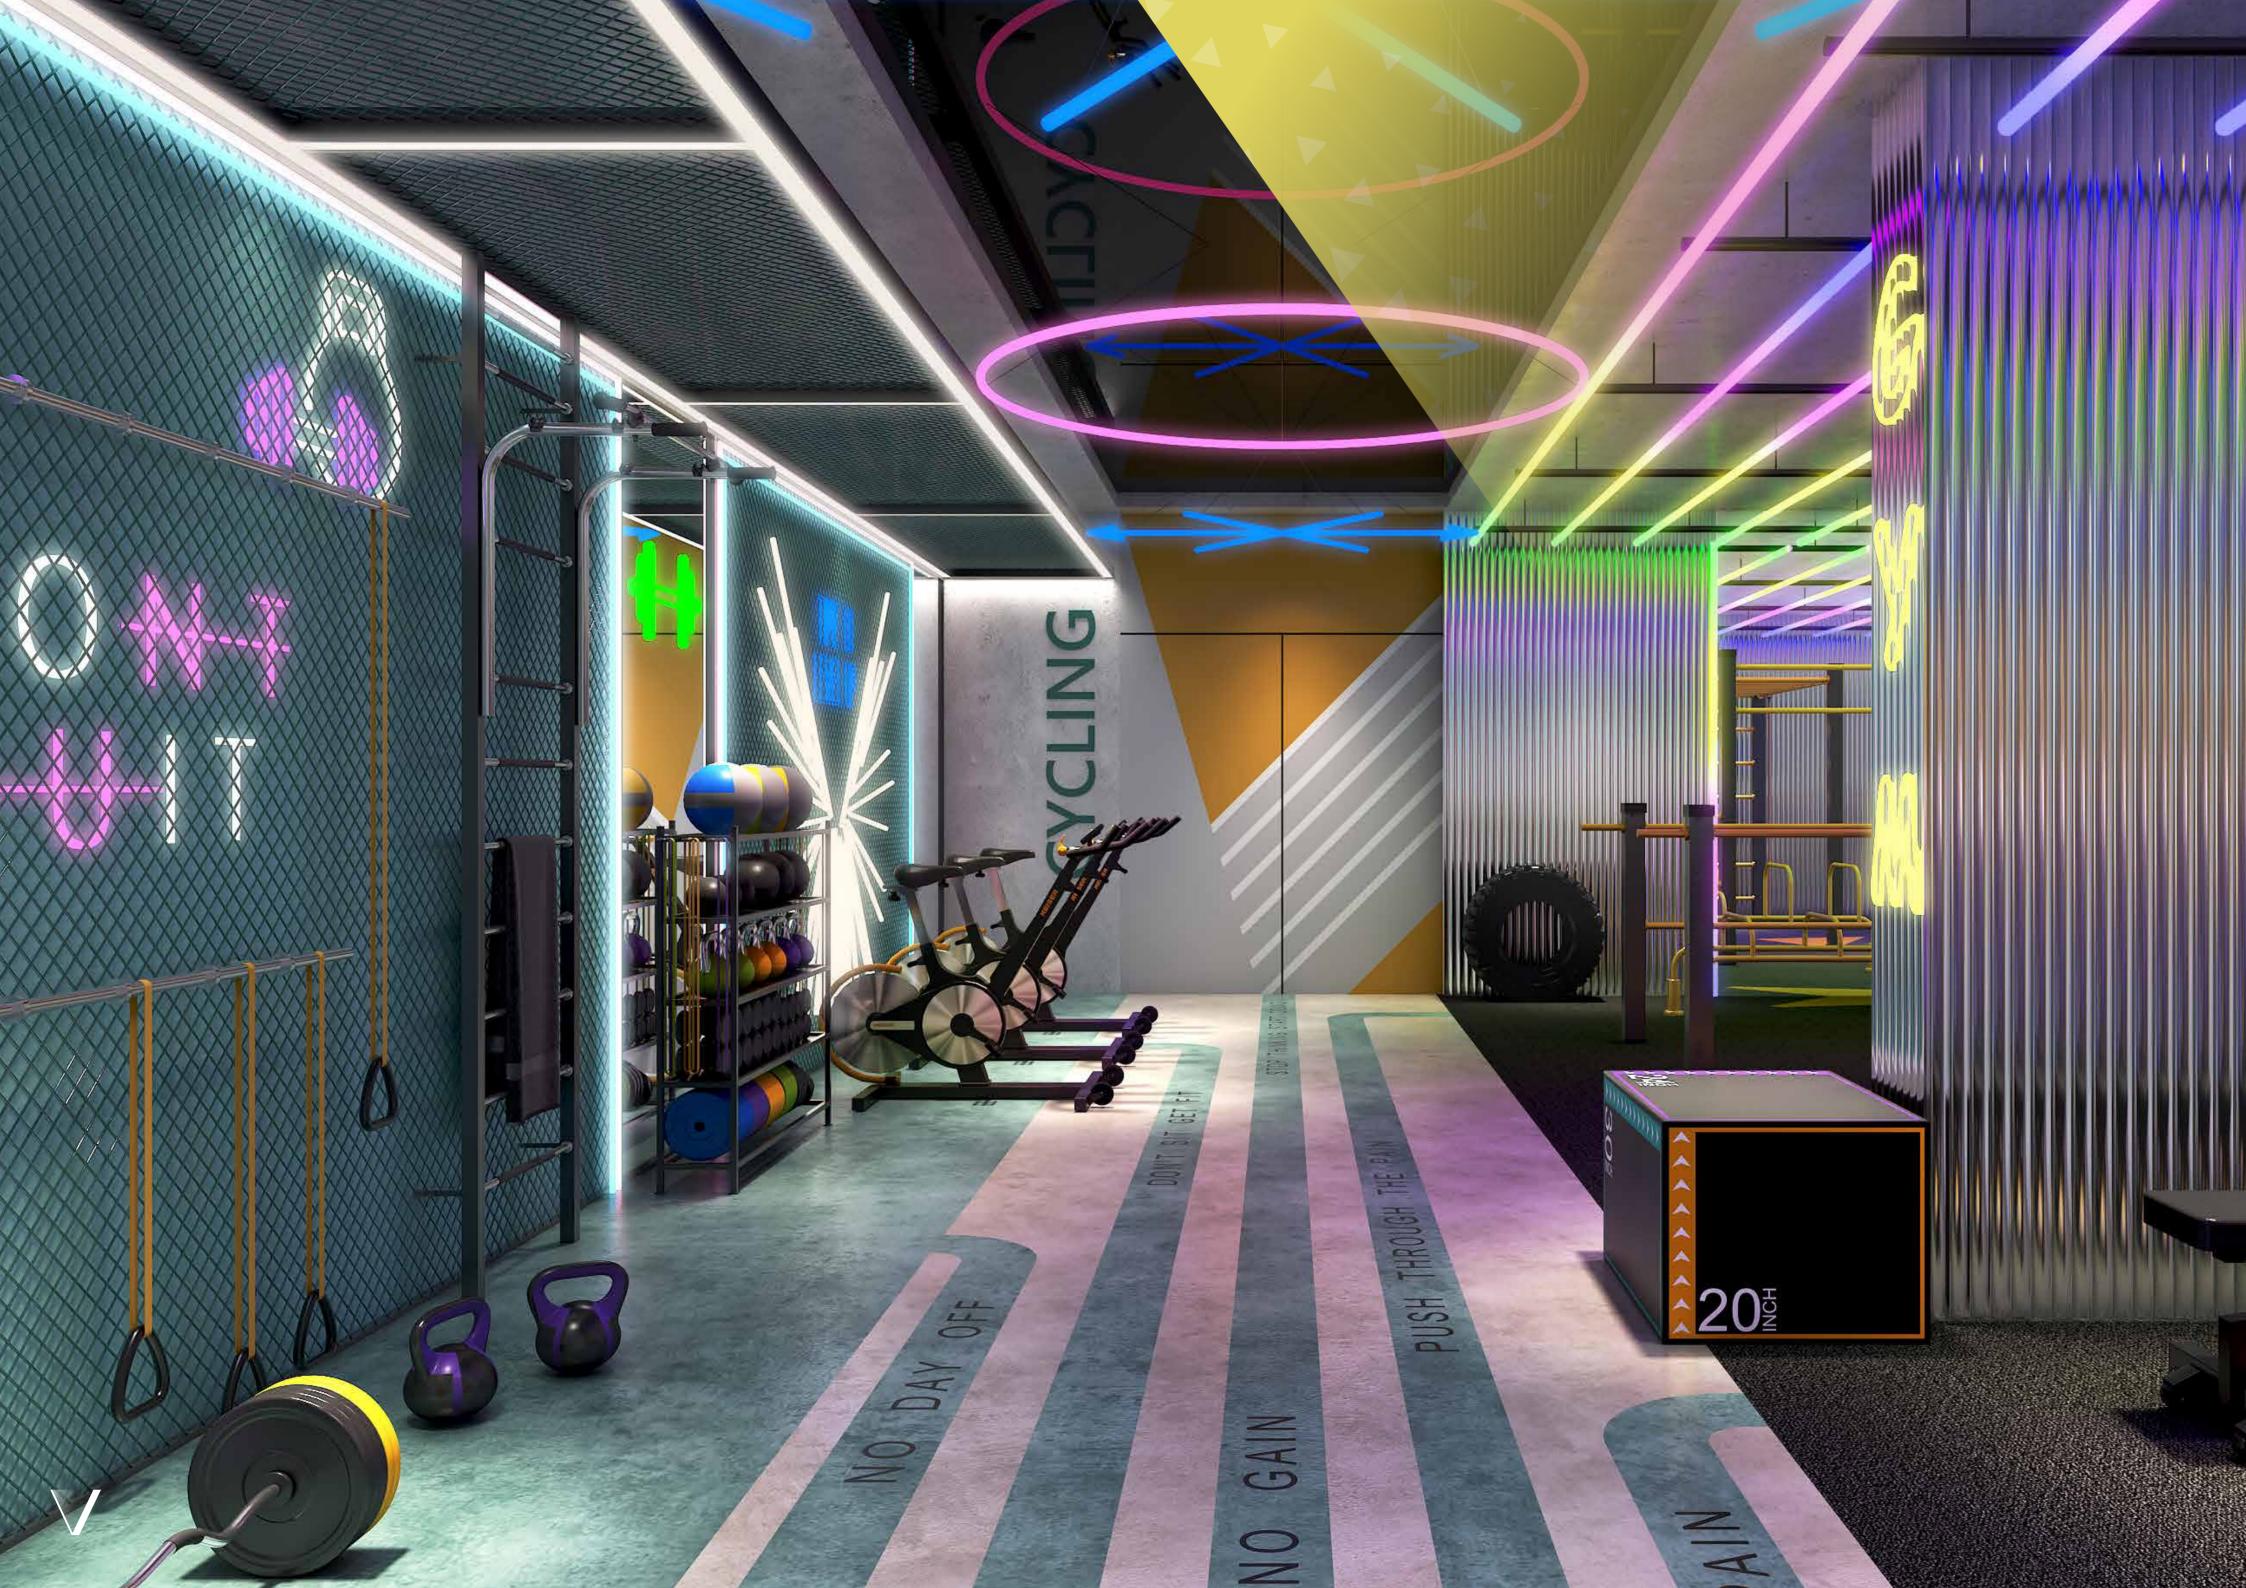

Volta's physical spaces as well. Enter the lobby and take on the climbing wall for a quick adrenaline rush before seeing what the evening brings. Don't forget to stop to see if you've made the dynamic, 'biggest movers' board, celebrating those who've clocked the most activity on their smartwatch!