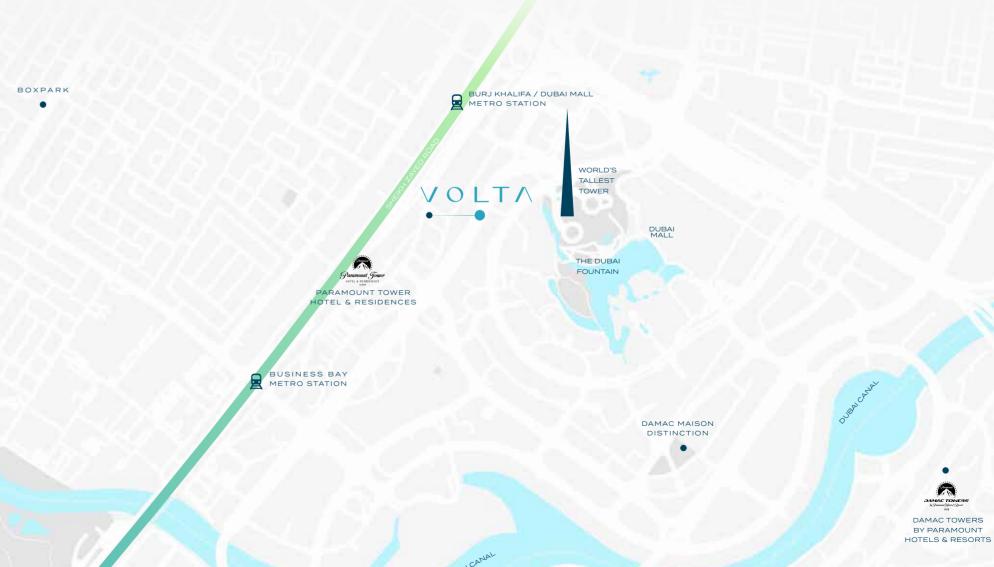

Volta is enviably situated on Sheikh Zayed Road,
Dubai's main artery. The road is emblematic of the city's incredible
progress and is home to the world's tallest three hotels, residential
towers, offices, restaurants and more. Those staying here have
quick and easy access to Downtown Dubai, while destinations such
as Dubai Marina and Palm Jumeirah are just minutes away,
along with Dubai International Airport (under 15 minutes).