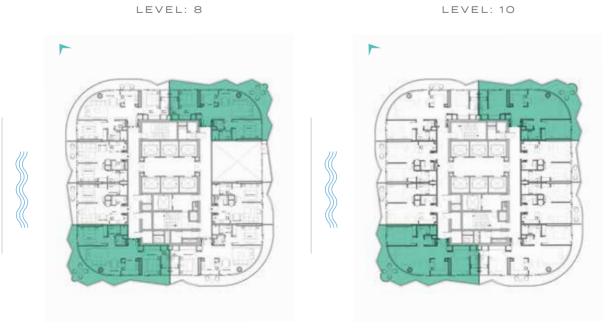

TYPE C31M-C41M

TYPE C31-C41 \_\_\_\_\_\_

LEVELS: 40-50

TYPE A1 M-A10 M & A39 M

TYPE A1-A10 & A39

LEVEL: 12

LEVEL: 10

LEVEL: 13-19 LEVELS: 11 LEVELS: 11 LEVEL: 12