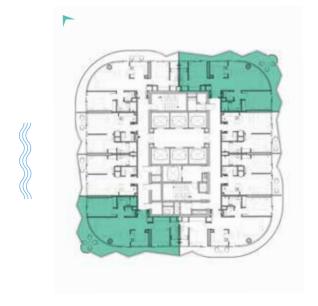

LEVEL: 13-19

TYPE A11-A20 \_\_\_\_\_\_ TYPE A11M-A20M

LEVELS: 20-29

LEVELS: 20-29

TYPE A21-A30 -TYPE A21M-A30M

LEVELS: 30-40

LEVELS: 30-40

A31-A38, A40 & A41 \_\_\_\_\_\_