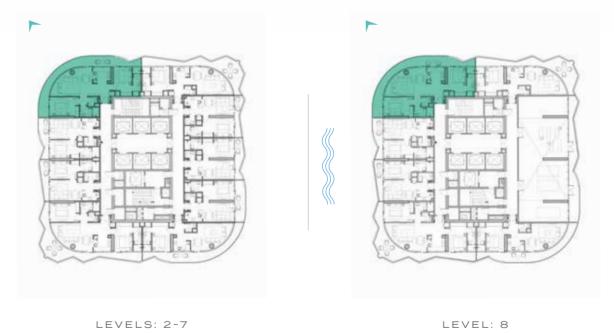

LUXURY FLOOR PLANS TYPE A1, A2 \_\_\_\_\_\_ TYPE A1-M

LEVEL: 8 LEVEL: 11

LEVELS: 2-7

LEVEL: 8

TYPE B1 \_\_\_\_\_\_ TYPE B1M

LEVELS: 2-7

LEVELS: 2-7

LEVELS: 2-7