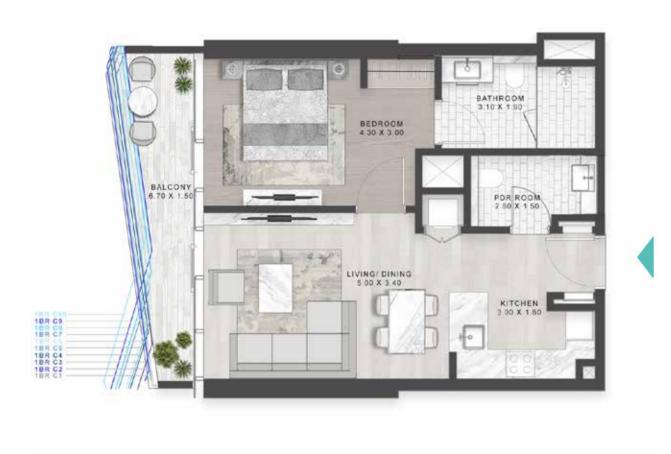

LUXURY FLOOR PLANS TYPE A1, A2 \_\_\_\_\_\_ TYPE A1-M

LEVEL: 8 LEVEL: 11

LEVELS: 2-7

LEVEL: 8

TYPE B1 \_\_\_\_\_\_ TYPE B1M

LEVELS: 2-7

LEVELS: 2-7

LEVELS: 2-7

TYPE C1-C10 \_\_\_\_\_\_ TYPE C1M-C10M

LEVELS: 11 LEVEL: 12 LEVEL: 13-18

TYPE C11-C20 \_\_\_\_\_\_ TYPE C11M-C20M

LEVELS: 19-28

LEVELS: 19-28

TYPE C21M-C30M

LEVELS: 29-39

LEVELS: 29-39