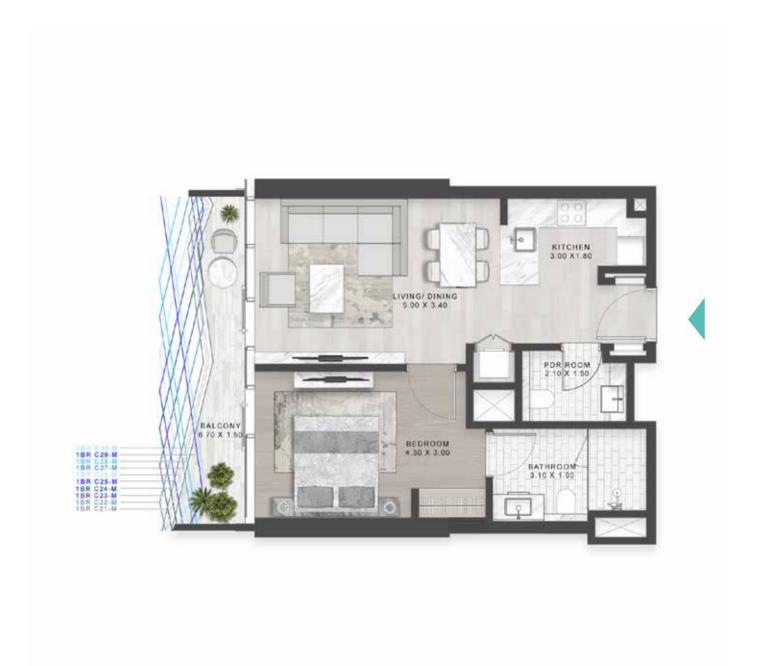

TYPE C1-C10 \_\_\_\_\_\_ TYPE C1M-C10M

LEVELS: 11 LEVEL: 12 LEVEL: 13-18

TYPE C11-C20 \_\_\_\_\_\_ TYPE C11M-C20M

LEVELS: 19-28

LEVELS: 19-28

TYPE C21M-C30M

LEVELS: 29-39

LEVELS: 29-39

TYPE C31M-C41M

TYPE C31-C41 \_\_\_\_\_\_

LEVELS: 40-50

TYPE A1 M-A10 M & A39 M

TYPE A1-A10 & A39

LEVEL: 12

LEVEL: 10

LEVEL: 13-19 LEVELS: 11 LEVELS: 11 LEVEL: 12