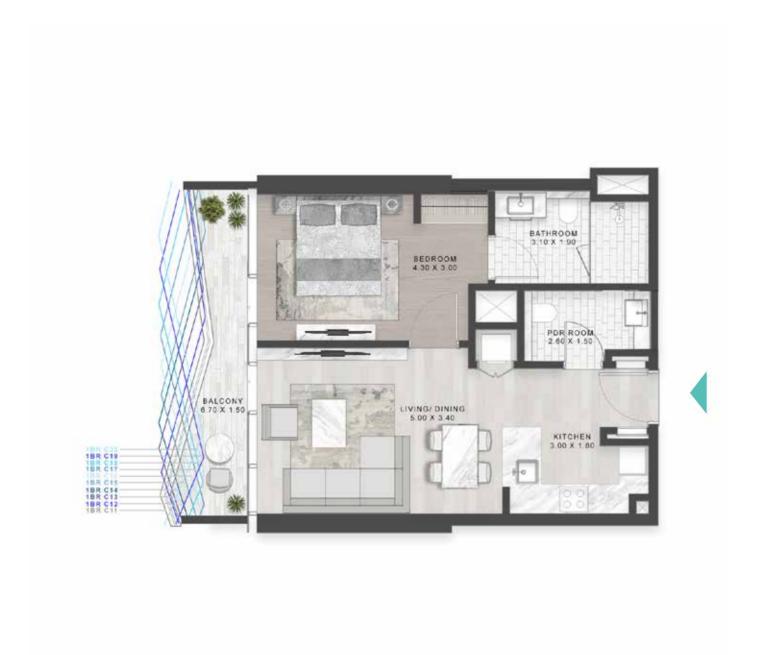

TYPE C1-C10 \_\_\_\_\_\_ TYPE C1M-C10M

LEVELS: 11 LEVEL: 12 LEVEL: 13-18

TYPE C11-C20 \_\_\_\_\_\_ TYPE C11M-C20M

LEVELS: 19-28

LEVELS: 19-28

TYPE C21M-C30M

LEVELS: 29-39

LEVELS: 29-39