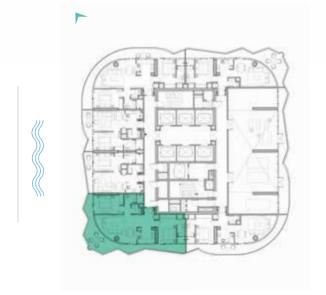

LUXURY FLOOR PLANS TYPE A1, A2 \_\_\_\_\_\_ TYPE A1-M

LEVEL: 8 LEVEL: 11

LEVELS: 2-7

LEVEL: 8

TYPE B1 \_\_\_\_\_\_ TYPE B1M

LEVELS: 2-7

LEVELS: 2-7

LEVELS: 2-7