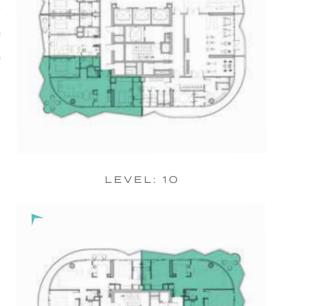

TYPE C31M-C41M

TYPE C31-C41 \_\_\_\_\_\_

LEVELS: 40-50

TYPE A1 M-A10 M & A39 M

TYPE A1-A10 & A39

LEVEL: 12

LEVEL: 10

LEVEL: 13-19 LEVELS: 11 LEVELS: 11 LEVEL: 12