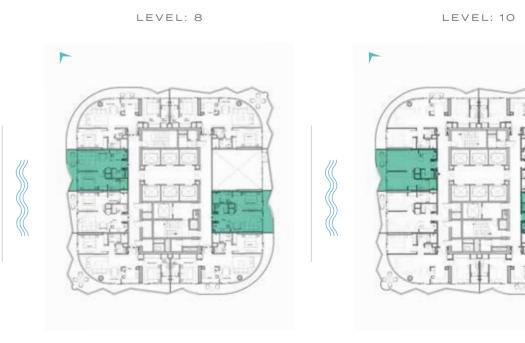

LUXURY FLOOR PLANS TYPE A1, A2 \_\_\_\_\_\_ TYPE A1-M

LEVEL: 8 LEVEL: 11

LEVELS: 2-7

LEVEL: 8

TYPE B1 \_\_\_\_\_\_ TYPE B1M

LEVELS: 2-7

LEVELS: 2-7

LEVELS: 2-7

TYPE C1-C10 \_\_\_\_\_\_ TYPE C1M-C10M

LEVELS: 11 LEVEL: 12 LEVEL: 13-18

TYPE C11-C20 \_\_\_\_\_\_ TYPE C11M-C20M

LEVELS: 19-28

LEVELS: 19-28

TYPE C21M-C30M

LEVELS: 29-39

LEVELS: 29-39