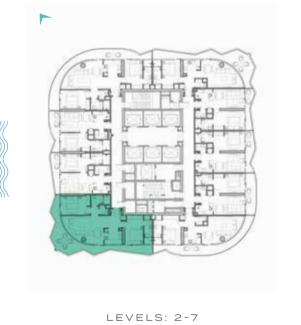

LUXURY FLOOR PLANS TYPE A1, A2 \_\_\_\_\_\_ TYPE A1-M

LEVEL: 8 LEVEL: 11

LEVELS: 2-7

LEVEL: 8

TYPE B1 \_\_\_\_\_\_ TYPE B1M

LEVELS: 2-7

LEVELS: 2-7

LEVELS: 2-7