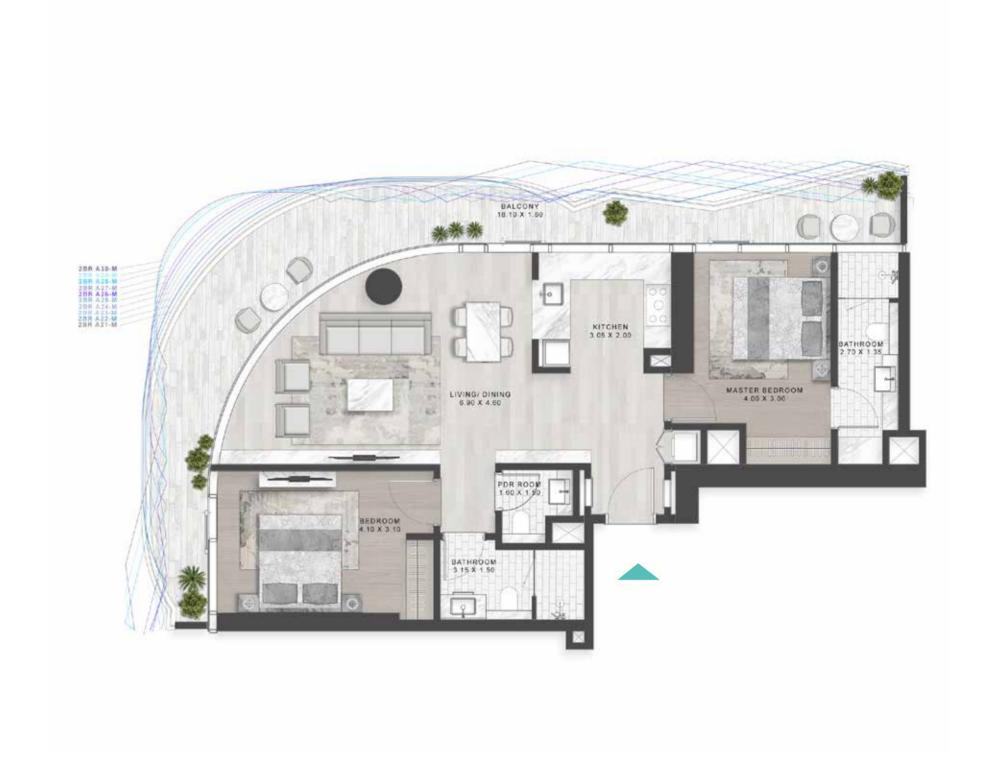

TYPE C31M-C41M

TYPE C31-C41 \_\_\_\_\_\_

LEVELS: 40-50

TYPE A1 M-A10 M & A39 M

TYPE A1-A10 & A39

LEVEL: 12

LEVEL: 10

LEVEL: 13-19 LEVELS: 11 LEVELS: 11 LEVEL: 12

LEVEL: 13-19

TYPE A11-A20 \_\_\_\_\_\_ TYPE A11M-A20M

LEVELS: 20-29

LEVELS: 20-29

TYPE A21-A30 -TYPE A21M-A30M

LEVELS: 30-40

LEVELS: 30-40

A31-A38, A40 & A41 \_\_\_\_\_\_