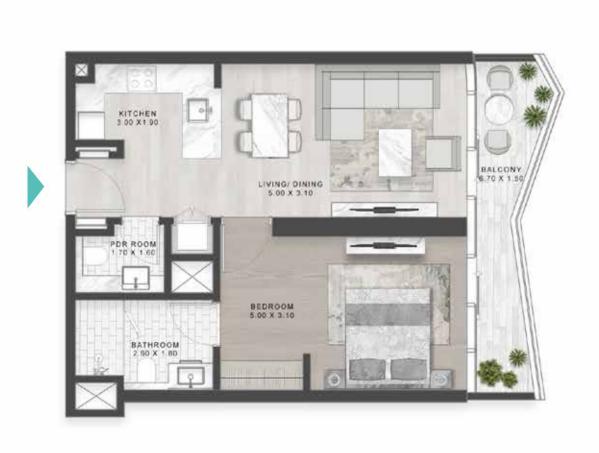

## SIR EDMUND HILLARY

The one and two luxury apartments are situated on levels two to 50, While those seeking the ultra-luxury three and four bedroom residences are catered to on levels 51 to 60.

However, whichever you choose, you are guaranteed the very best living experience.