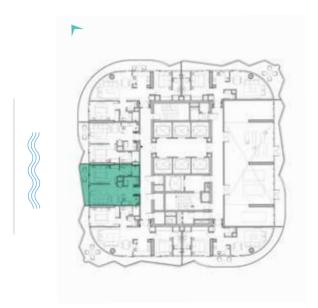

LUXURY FLOOR PLANS TYPE A1, A2 \_\_\_\_\_\_ TYPE A1-M

LEVEL: 8 LEVEL: 11

LEVELS: 2-7

LEVEL: 8

TYPE B1 \_\_\_\_\_\_ TYPE B1M

LEVELS: 2-7

LEVELS: 2-7

LEVELS: 2-7