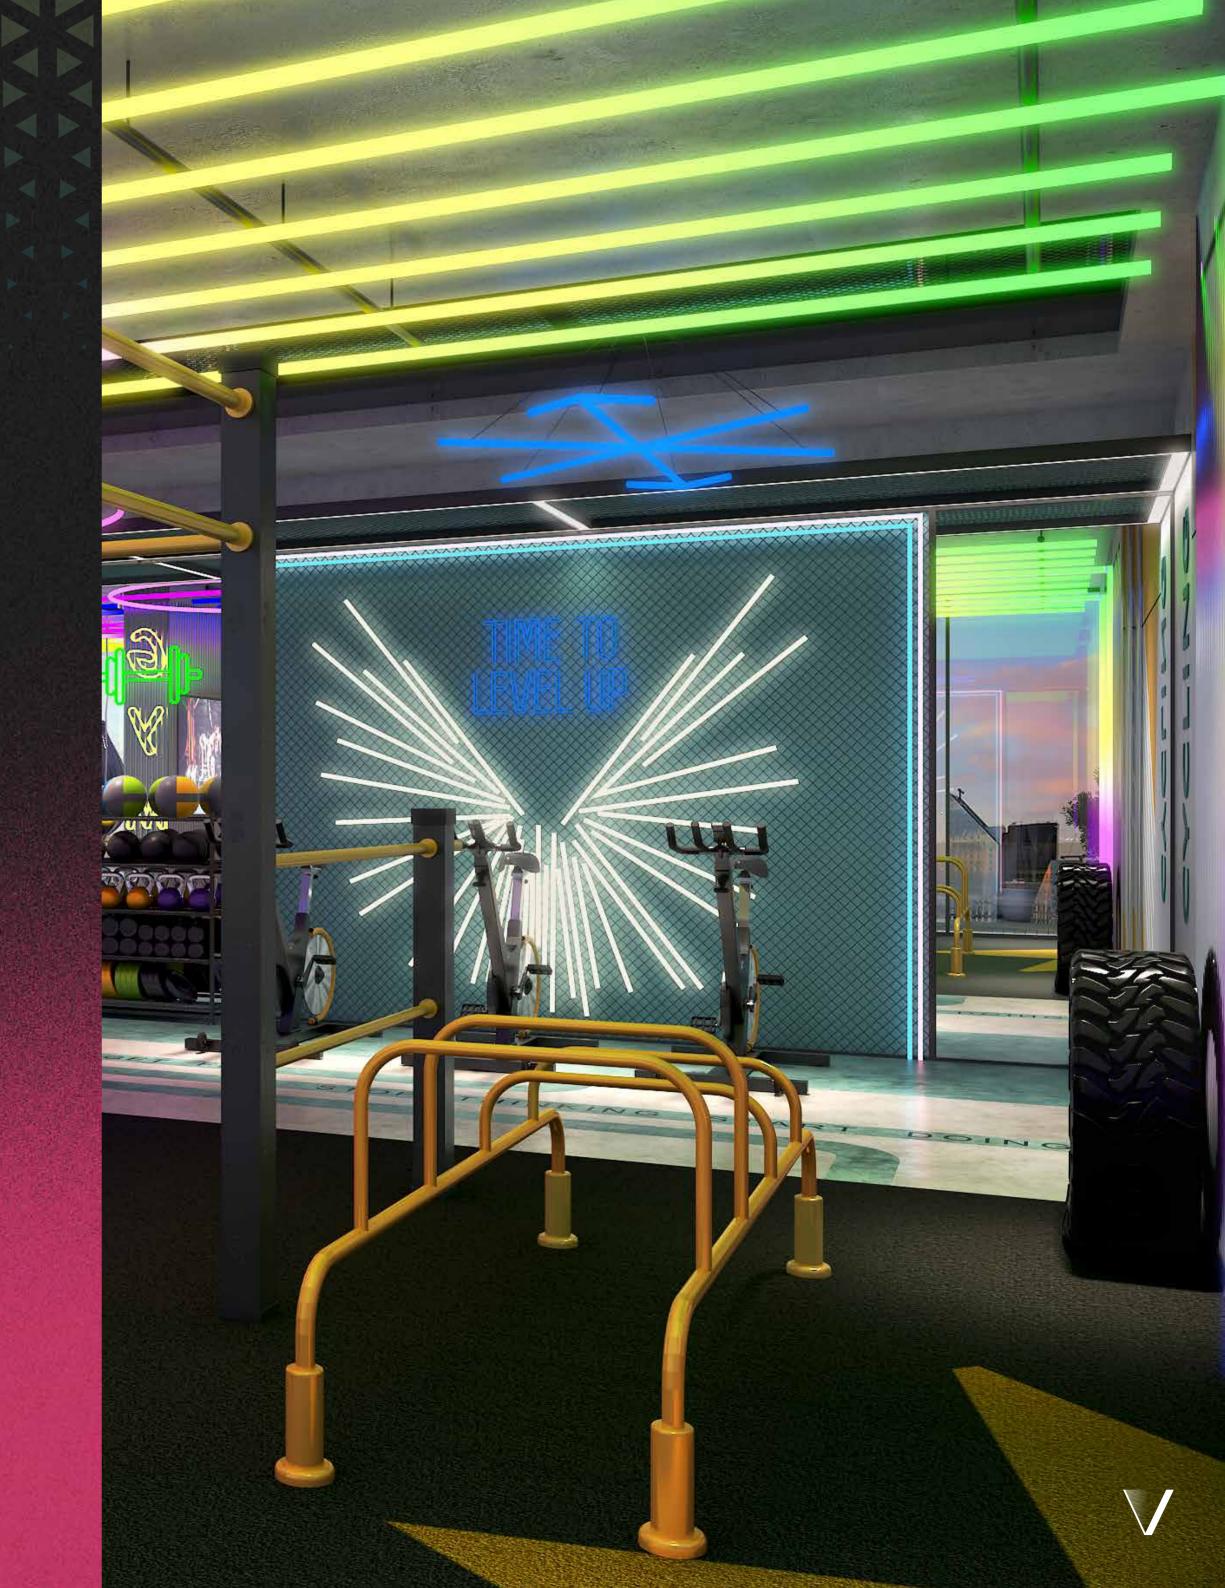

Volta's physical spaces as well. Enter the lobby and take on the climbing wall for a quick adrenaline rush before seeing what the evening brings. Don't forget to stop to see if you've made the dynamic, 'biggest movers' board, celebrating those who've clocked the most activity on their smartwatch!