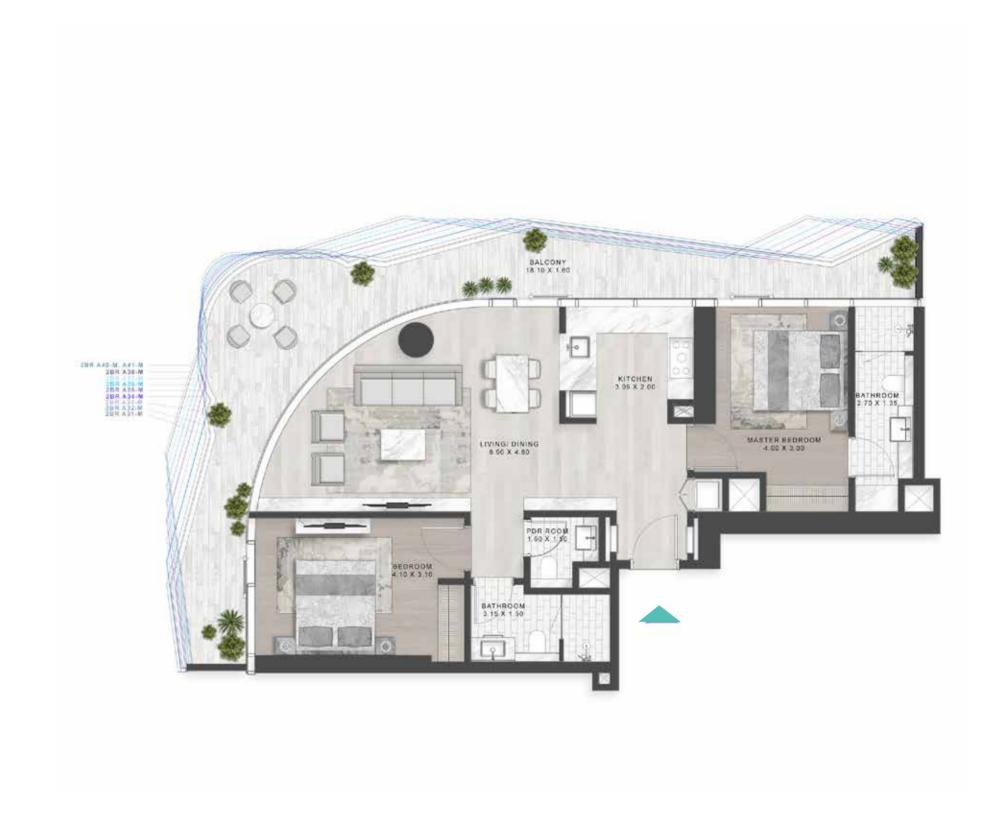

LEVEL: 13-19

TYPE A11-A20 \_\_\_\_\_\_ TYPE A11M-A20M

LEVELS: 20-29

LEVELS: 20-29

TYPE A21-A30 -TYPE A21M-A30M

LEVELS: 30-40

LEVELS: 30-40

A31-A38, A40 & A41 \_\_\_\_\_\_