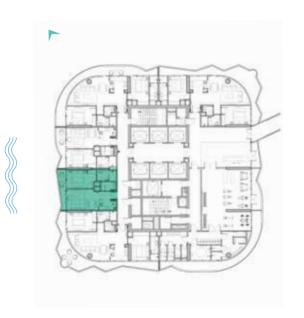

LUXURY FLOOR PLANS TYPE A1, A2 \_\_\_\_\_\_ TYPE A1-M

LEVEL: 8 LEVEL: 11

LEVELS: 2-7

LEVEL: 8

TYPE B1 \_\_\_\_\_\_ TYPE B1M

LEVELS: 2-7

LEVELS: 2-7

LEVELS: 2-7