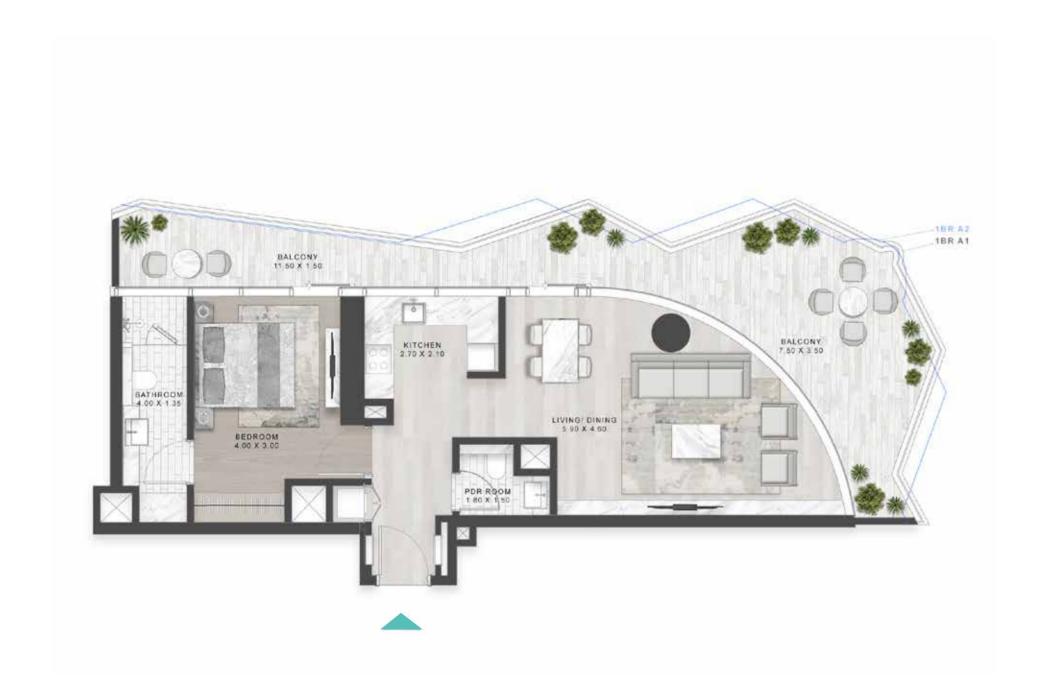

LUXURY FLOOR PLANS TYPE A1, A2 \_\_\_\_\_\_ TYPE A1-M

LEVEL: 8 LEVEL: 11

LEVELS: 2-7

LEVEL: 8

TYPE B1 \_\_\_\_\_\_ TYPE B1M

LEVELS: 2-7

LEVELS: 2-7

LEVELS: 2-7