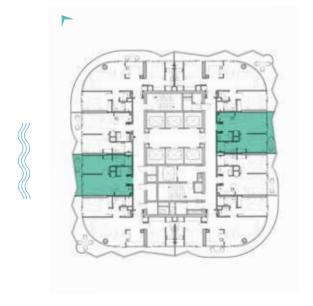

LUXURY FLOOR PLANS TYPE A1, A2 \_\_\_\_\_\_ TYPE A1-M

LEVEL: 8 LEVEL: 11

LEVELS: 2-7

LEVEL: 8

TYPE B1 \_\_\_\_\_\_ TYPE B1M

LEVELS: 2-7

LEVELS: 2-7

LEVELS: 2-7

TYPE C1-C10 \_\_\_\_\_\_ TYPE C1M-C10M

LEVELS: 11 LEVEL: 12 LEVEL: 13-18

TYPE C11-C20 \_\_\_\_\_\_ TYPE C11M-C20M

LEVELS: 19-28

LEVELS: 19-28

TYPE C21M-C30M

LEVELS: 29-39

LEVELS: 29-39