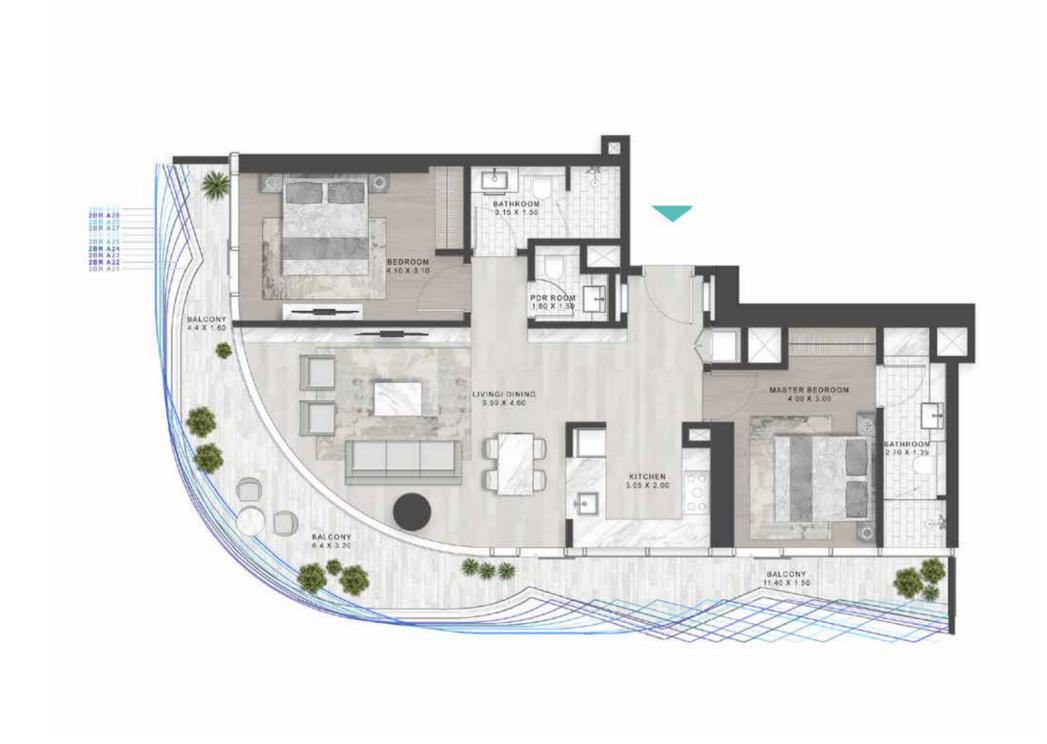

LEVEL: 13-19

TYPE A11-A20 \_\_\_\_\_\_ TYPE A11M-A20M

LEVELS: 20-29

LEVELS: 20-29

TYPE A21-A30 -TYPE A21M-A30M

LEVELS: 30-40

LEVELS: 30-40

A31-A38, A40 & A41 \_\_\_\_\_\_