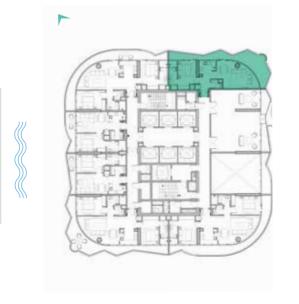

LUXURY FLOOR PLANS TYPE A1, A2 \_\_\_\_\_\_ TYPE A1-M

LEVEL: 8 LEVEL: 11

LEVELS: 2-7

LEVEL: 8

TYPE B1 \_\_\_\_\_\_ TYPE B1M

LEVELS: 2-7

LEVELS: 2-7

LEVELS: 2-7