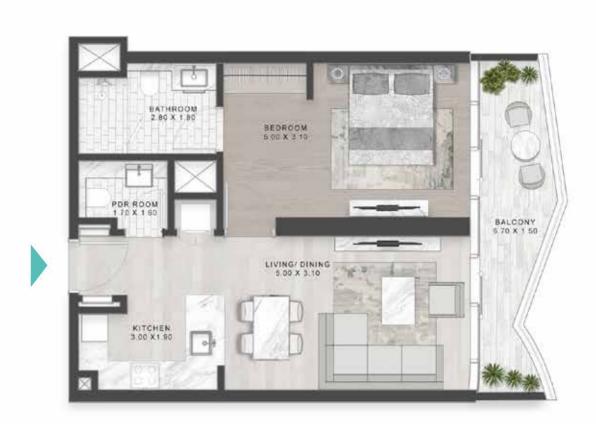

## SIR EDMUND HILLARY

The one and two luxury apartments are situated on levels two to 50, While those seeking the ultra-luxury three and four bedroom residences are catered to on levels 51 to 60.

However, whichever you choose, you are guaranteed the very best living experience.