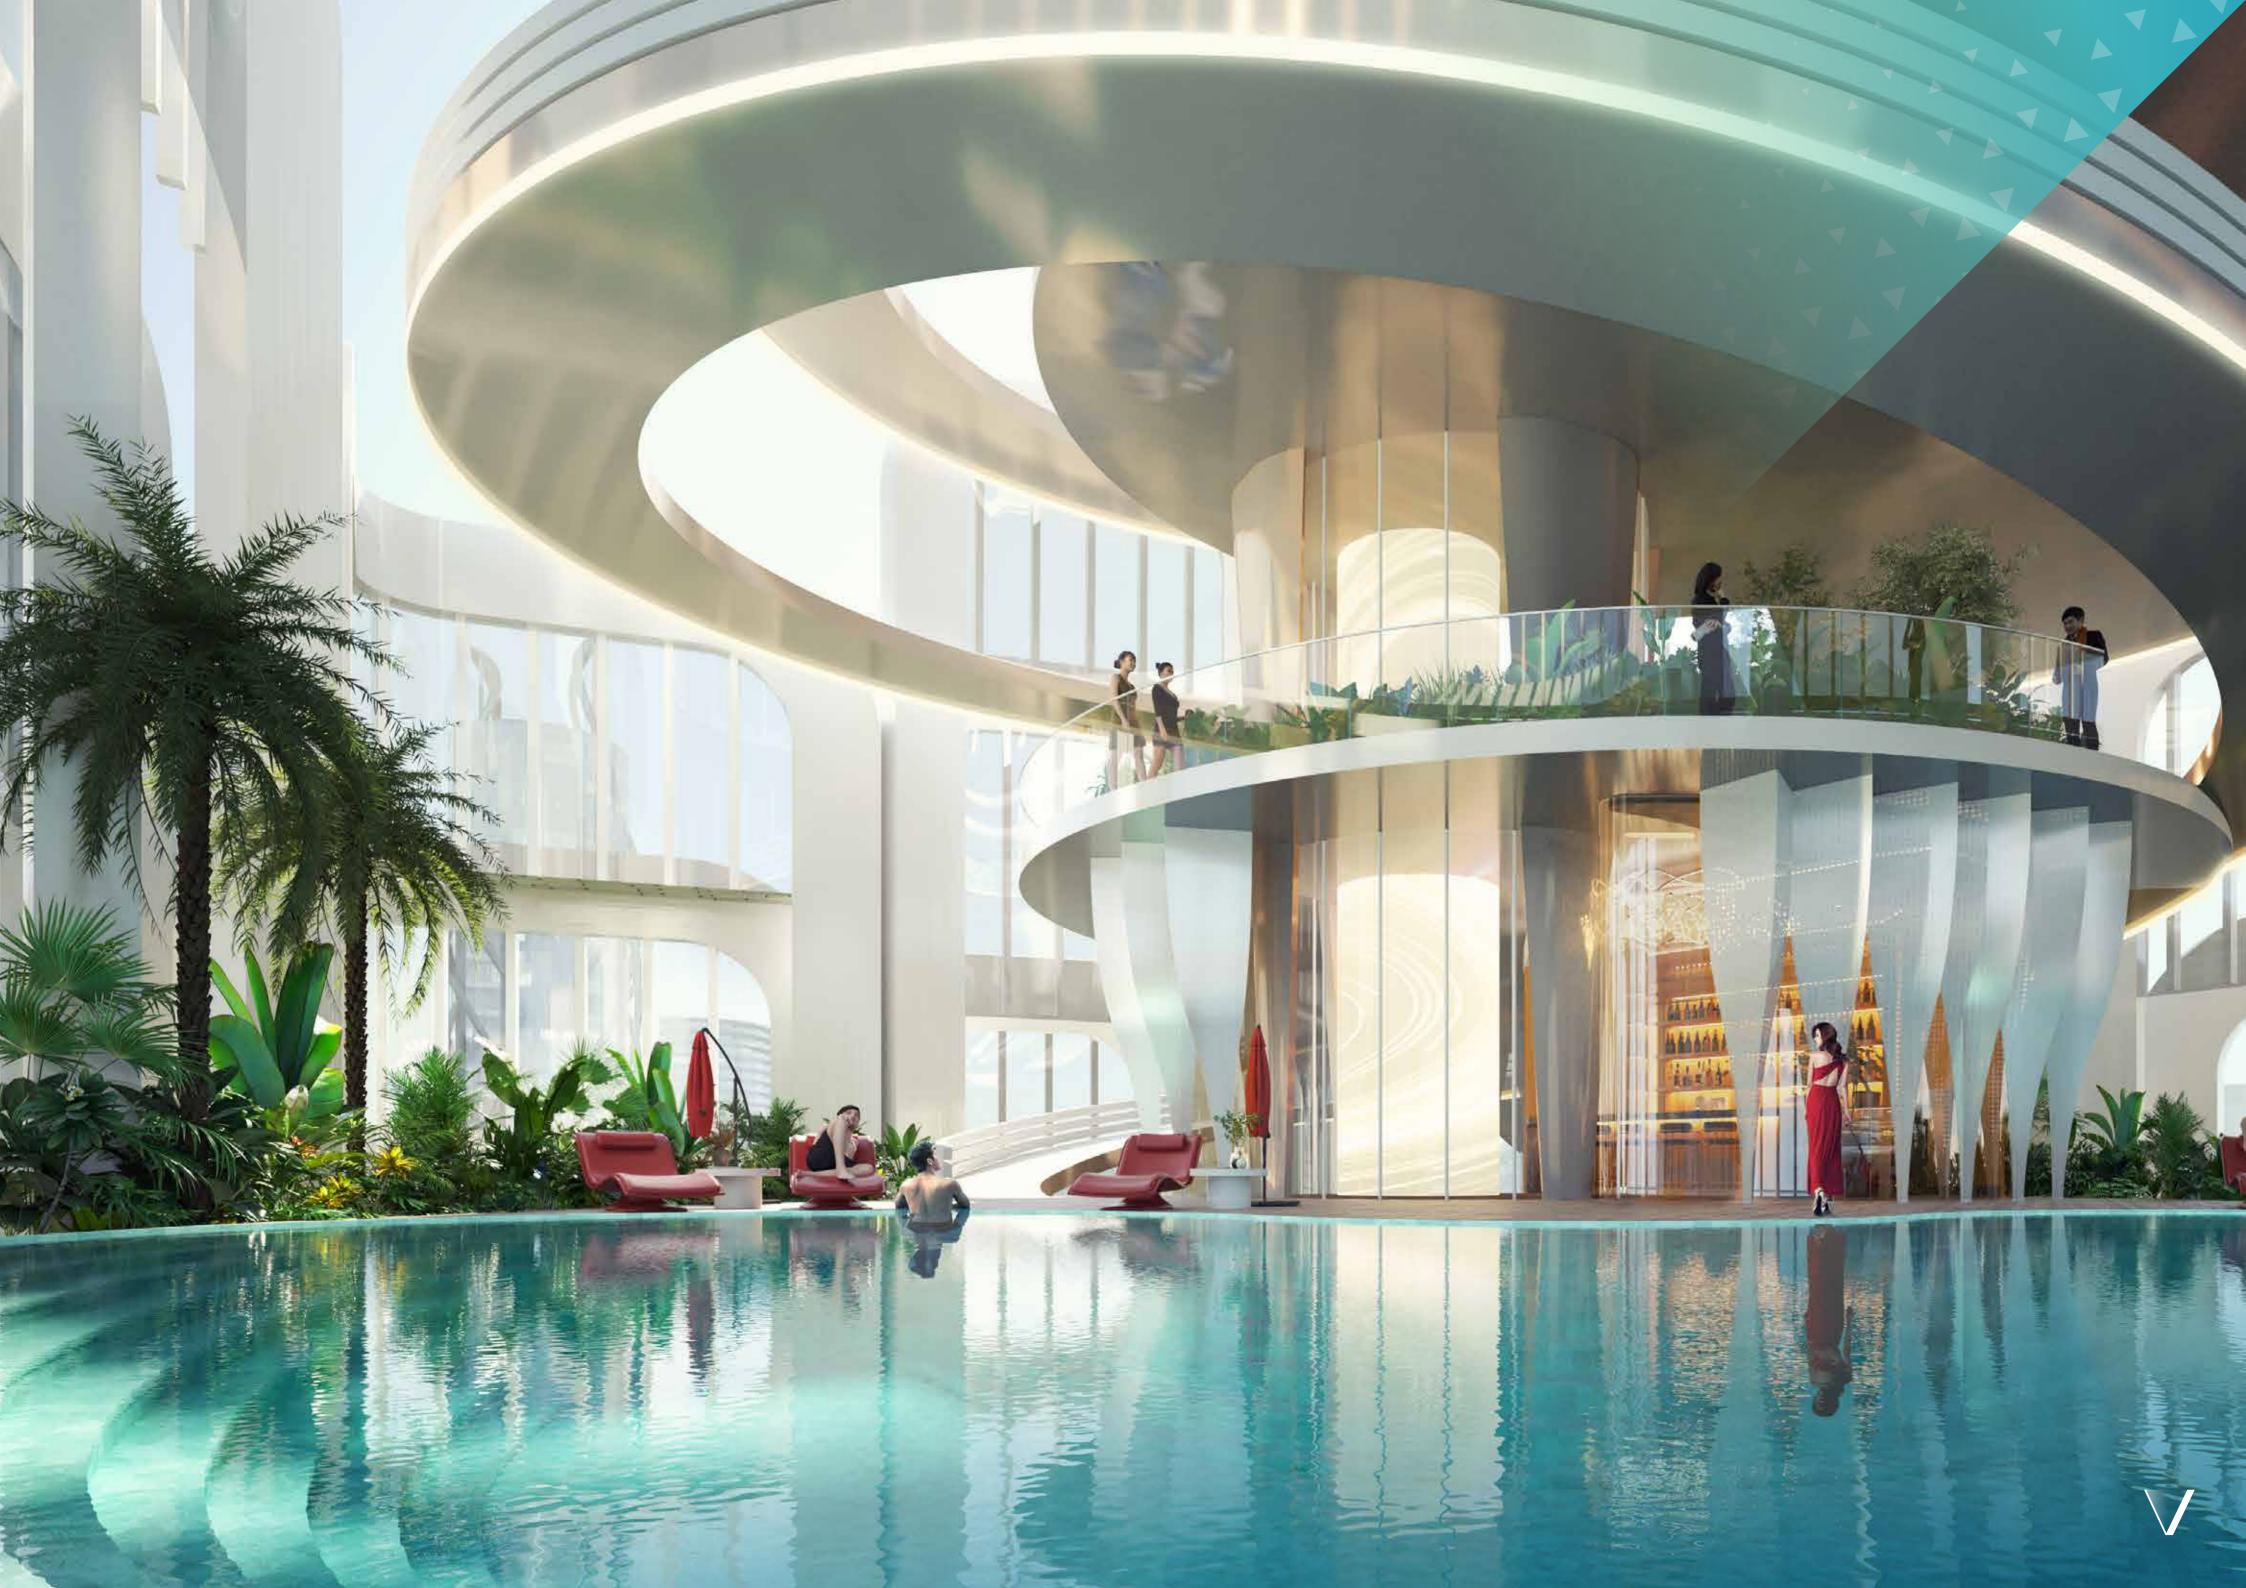

## 

Volta is a one-of-a-kind, 60-storey residential tower inspired by the powerful human desire to reach beyond what is expected and live a life where excellence is ordinary. The dynamically-designed skyscraper has curated environments for fitness, wellness and wellbeing alike. With amenities split between the semi-detached podium, roof and even the lobby, residents are never far from something to do...or somewhere to do nothing.

## Support is never far away at Volta. The tower has its own on-site emergency room, as well a diet consultant and physiotherapist. Additionally, the spa offers not just beauty treatments, but aqua massages and spa therapy.