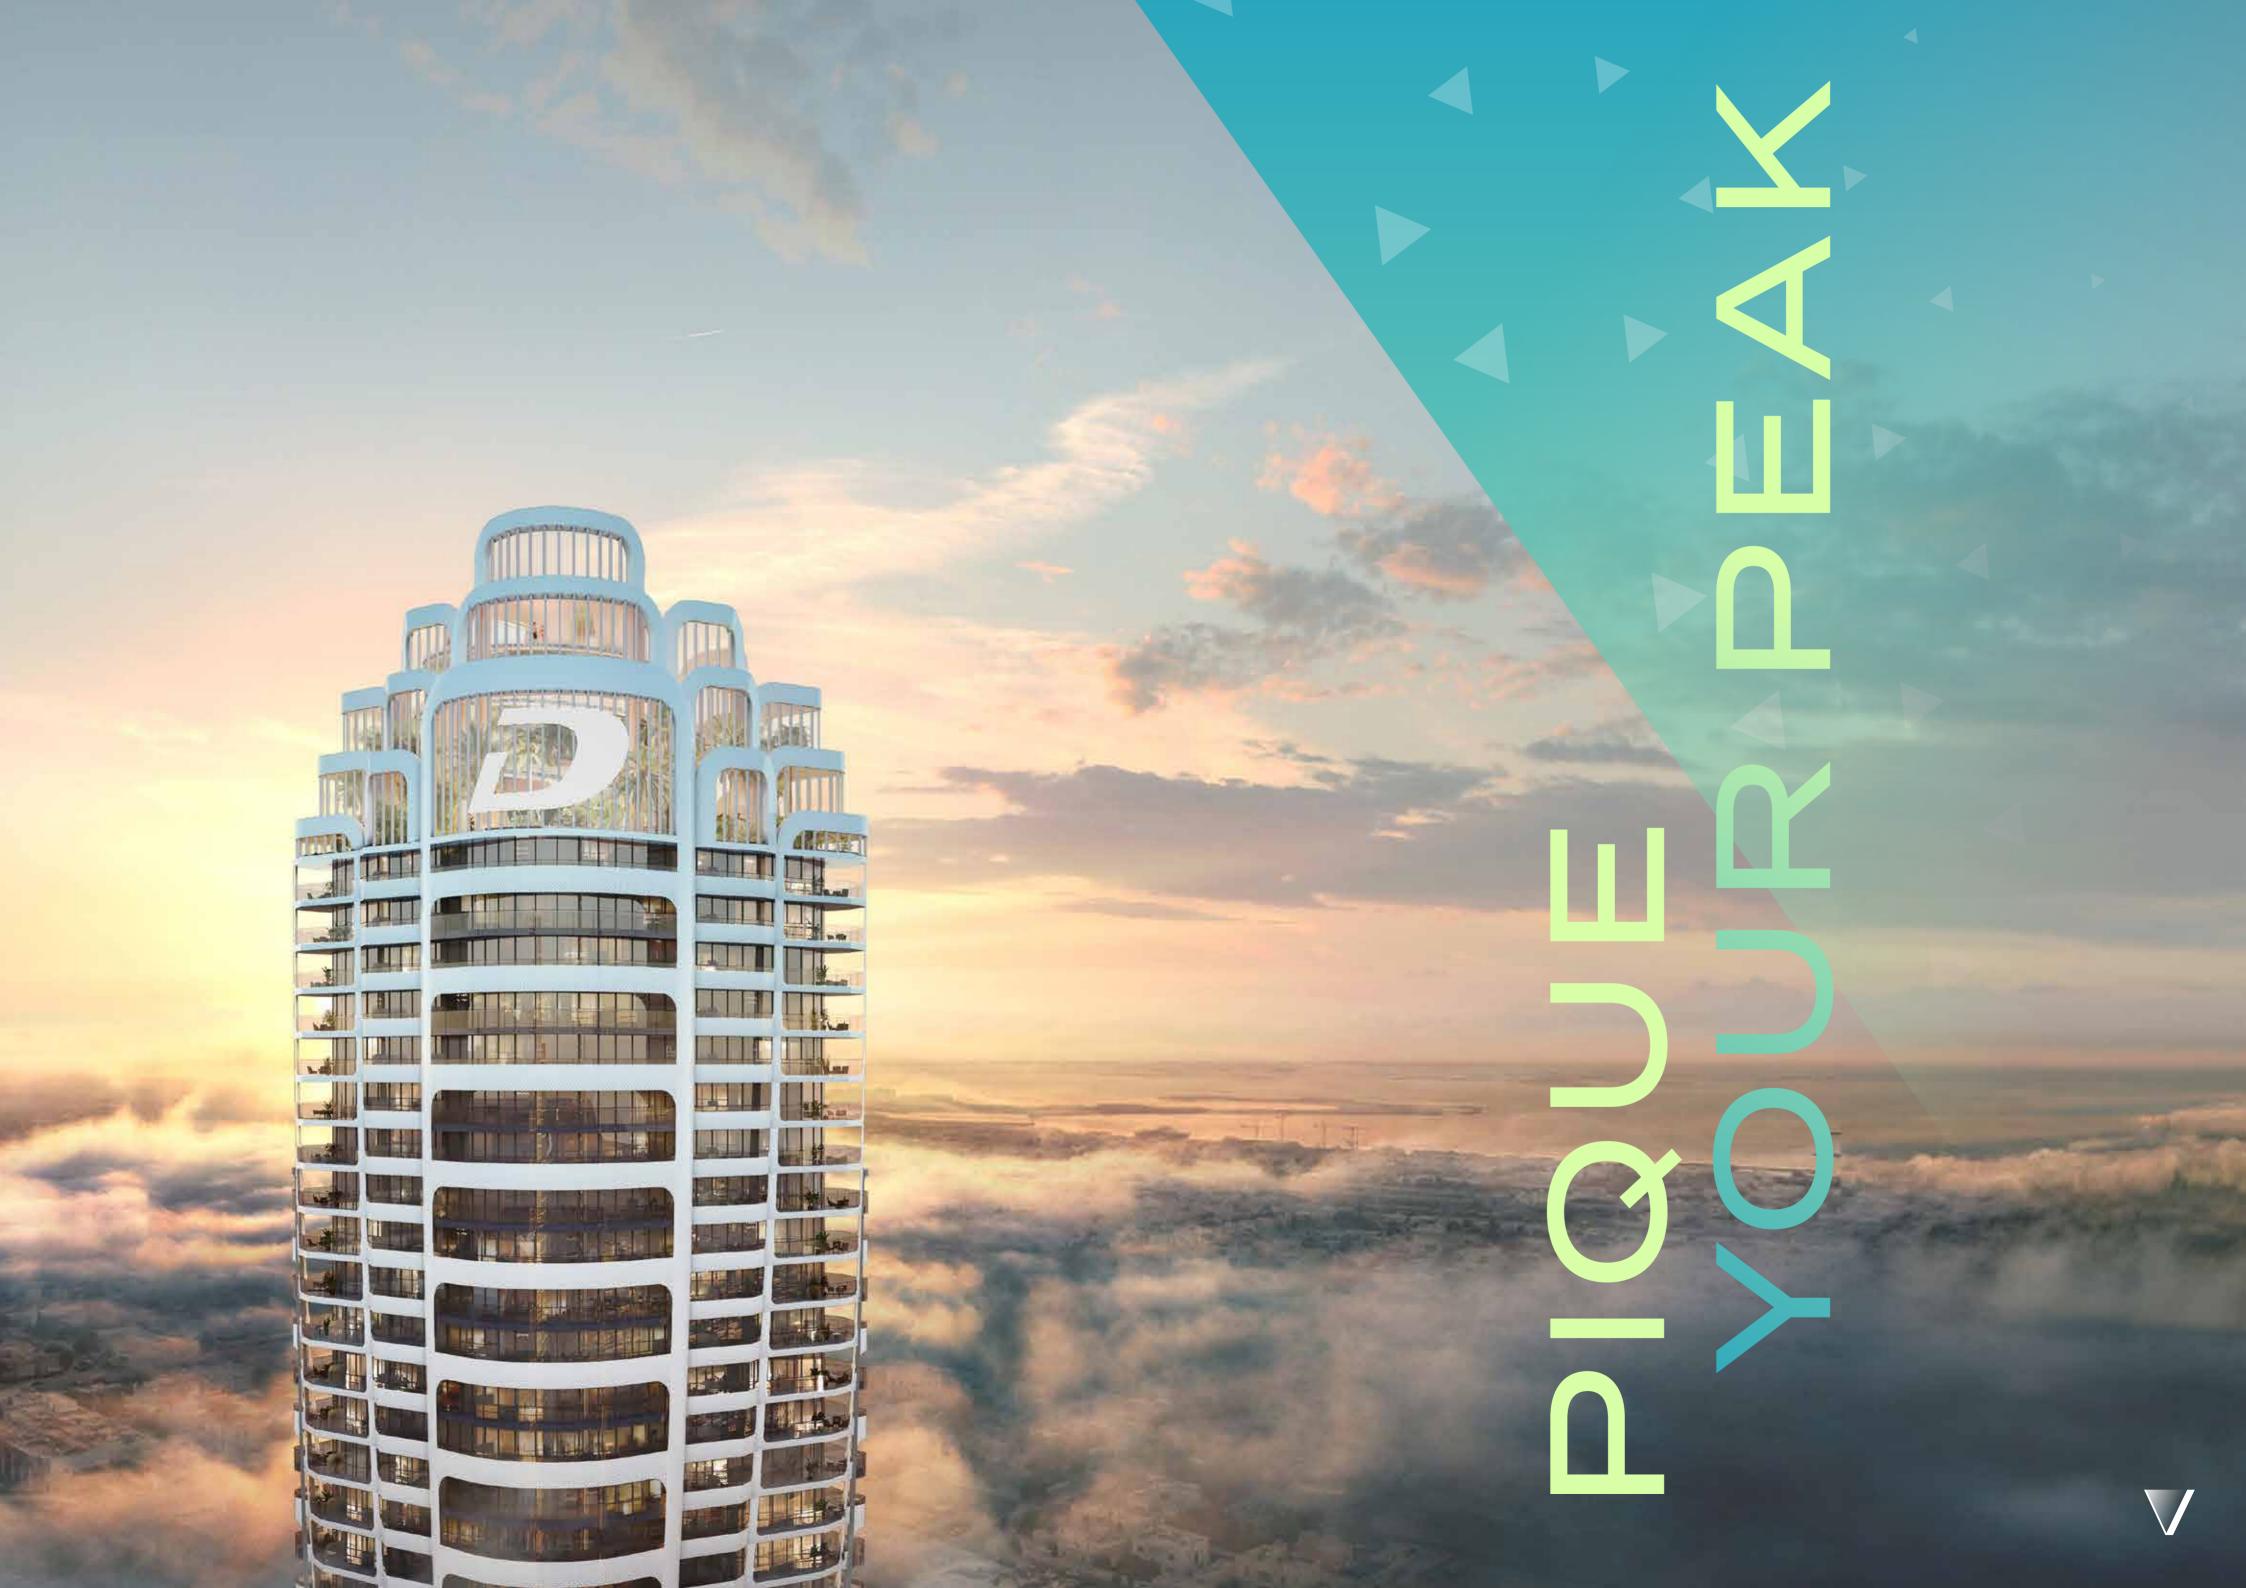

DAMAC

VOLT/

SHEIKH ZAYED ROAD, DUBAI

## 

Volta is a one-of-a-kind, 60-storey residential tower inspired by the powerful human desire to reach beyond what is expected and live a life where excellence is ordinary. The dynamically-designed skyscraper has curated environments for fitness, wellness and wellbeing alike. With amenities split between the semi-detached podium, roof and even the lobby, residents are never far from something to do...or somewhere to do nothing.

Volta is enviably situated on Sheikh Zayed Road,
Dubai's main artery. The road is emblematic of the city's incredible
progress and is home to the world's tallest three hotels, residential
towers, offices, restaurants and more. Those staying here have
quick and easy access to Downtown Dubai, while destinations such
as Dubai Marina and Palm Jumeirah are just minutes away,
along with Dubai International Airport (under 15 minutes).