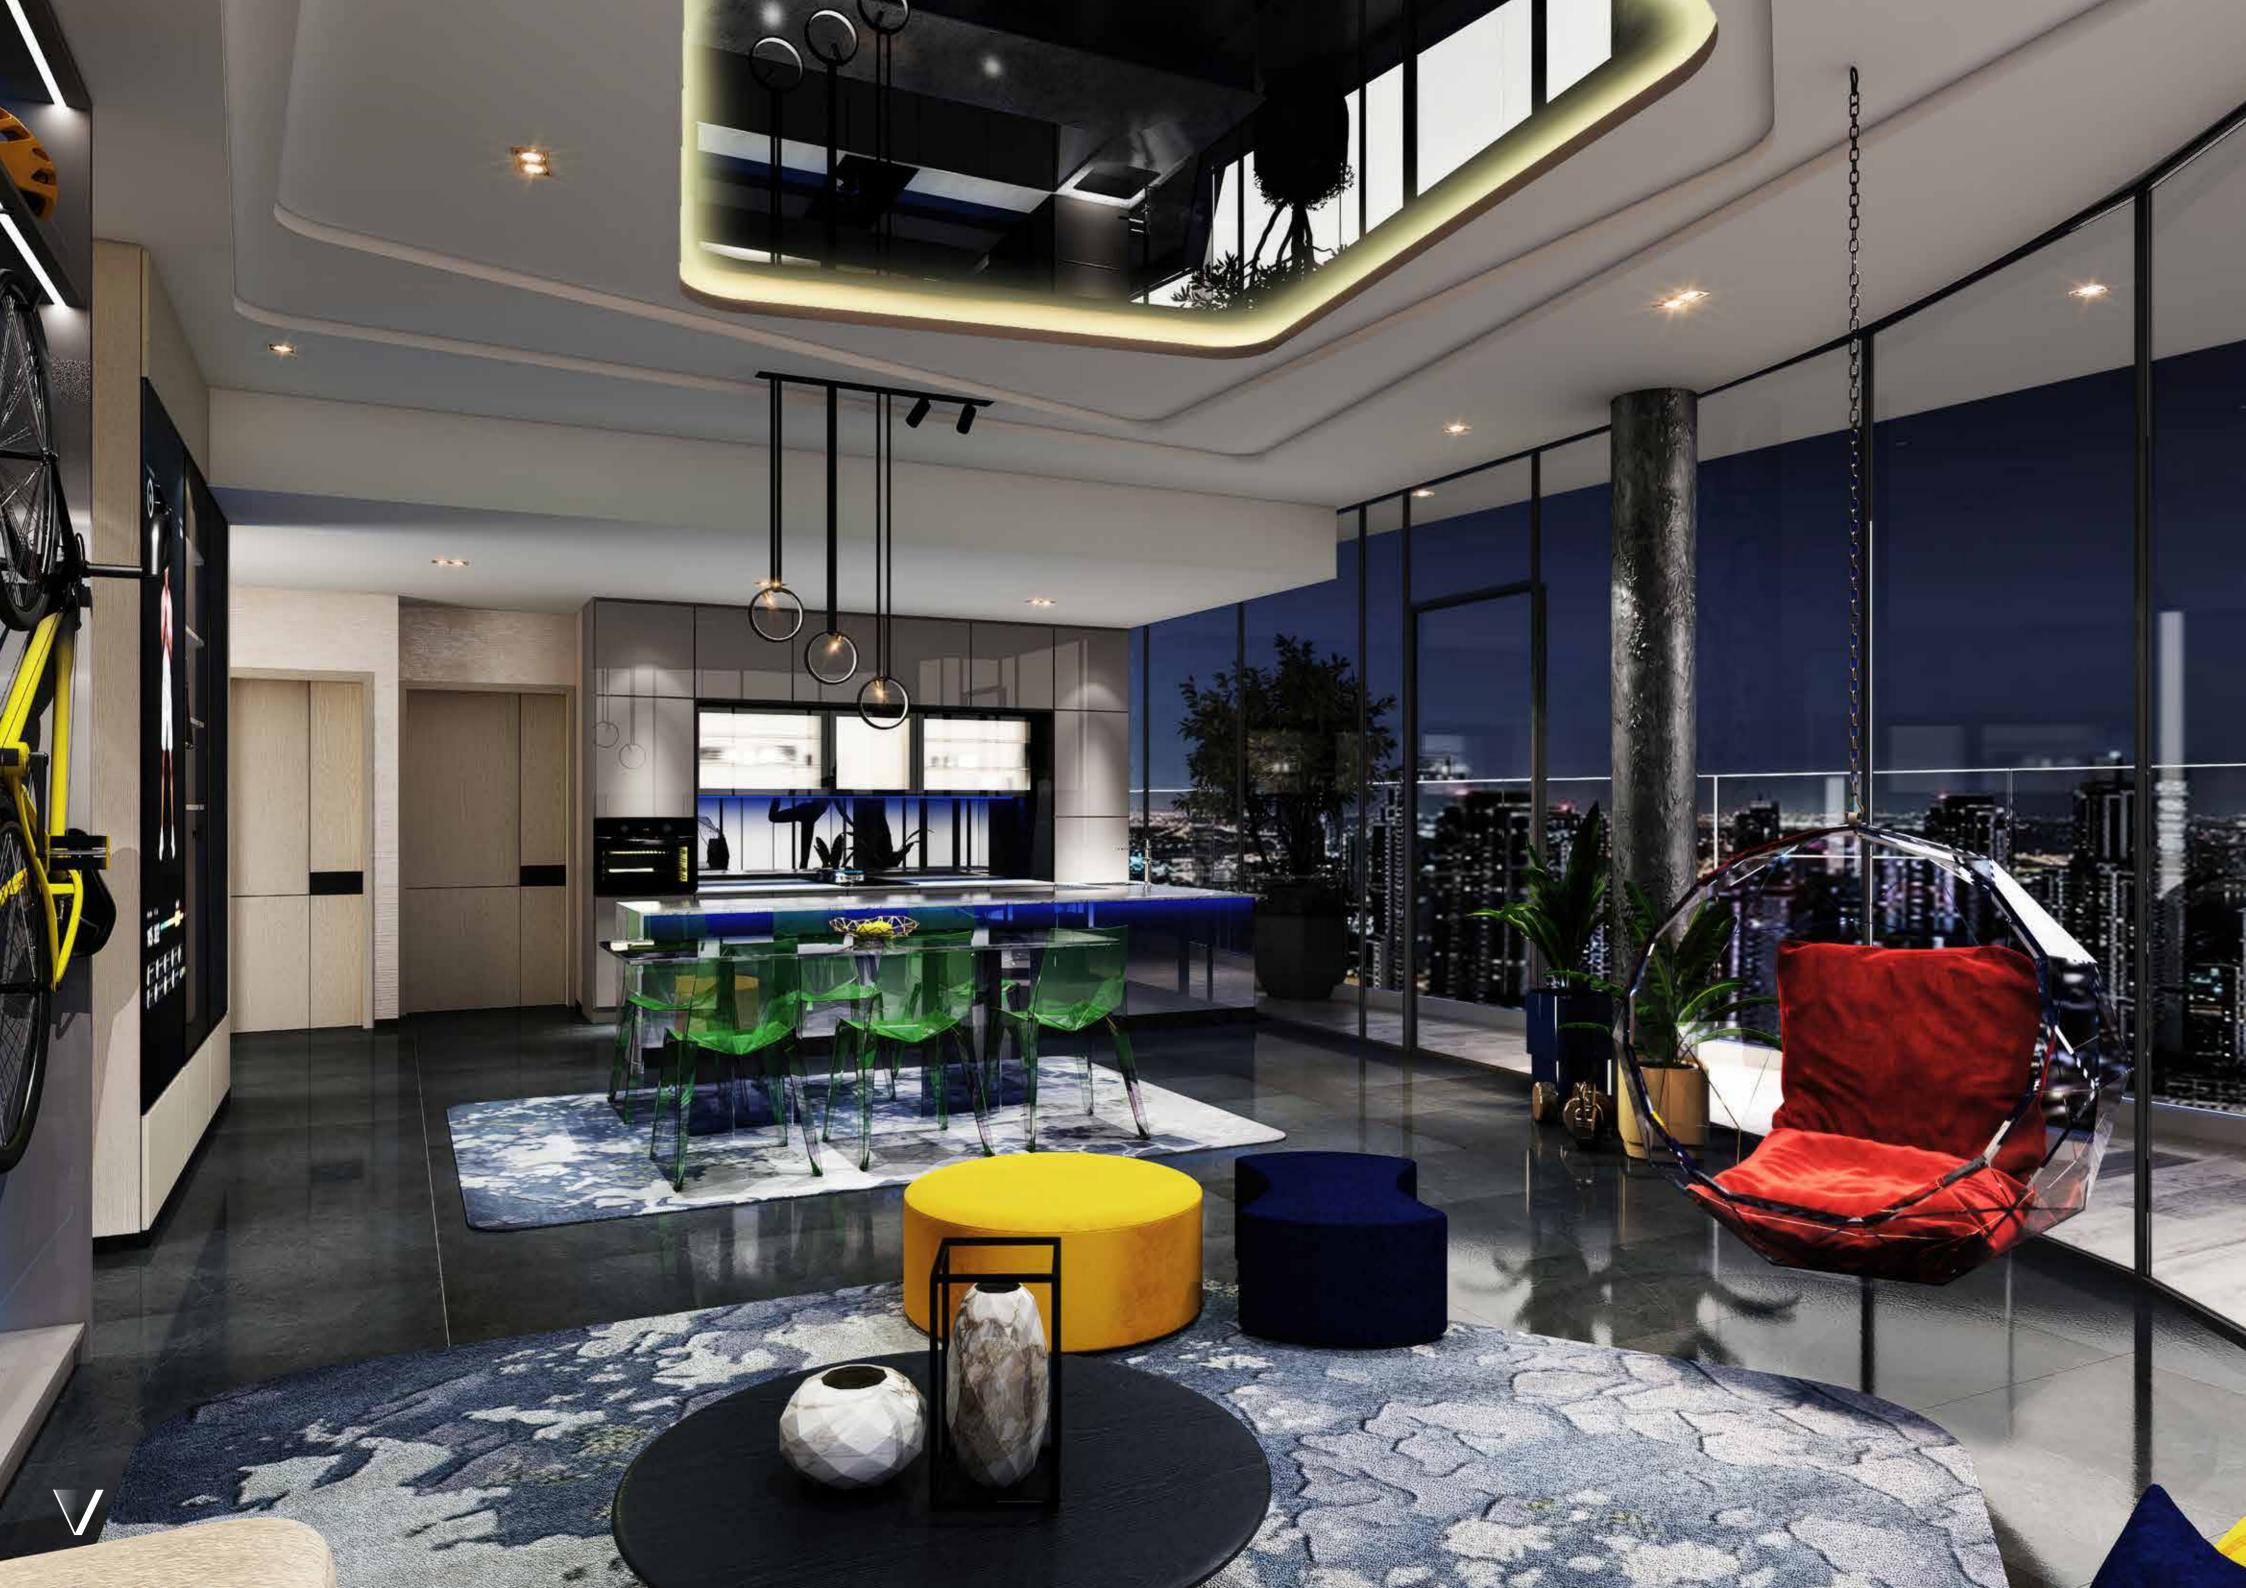

## 

Volta is a one-of-a-kind, 60-storey residential tower inspired by the powerful human desire to reach beyond what is expected and live a life where excellence is ordinary. The dynamically-designed skyscraper has curated environments for fitness, wellness and wellbeing alike. With amenities split between the semi-detached podium, roof and even the lobby, residents are never far from something to do...or somewhere to do nothing.

Volta's physical spaces as well. Enter the lobby and take on the climbing wall for a quick adrenaline rush before seeing what the evening brings. Don't forget to stop to see if you've made the dynamic, 'biggest movers' board, celebrating those who've clocked the most activity on their smartwatch!