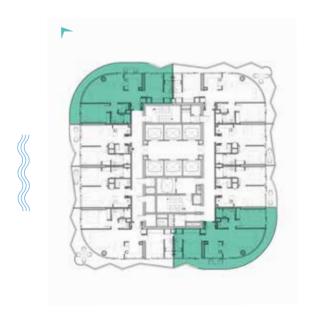

TYPE C31M-C41M

TYPE C31-C41 \_\_\_\_\_\_

LEVELS: 40-50

TYPE A1 M-A10 M & A39 M

TYPE A1-A10 & A39

LEVEL: 12

LEVEL: 10

LEVEL: 13-19 LEVELS: 11 LEVELS: 11 LEVEL: 12

LEVEL: 13-19

TYPE A11-A20 \_\_\_\_\_\_ TYPE A11M-A20M

LEVELS: 20-29

LEVELS: 20-29

TYPE A21-A30 -TYPE A21M-A30M

LEVELS: 30-40

LEVELS: 30-40

A31-A38, A40 & A41 \_\_\_\_\_\_