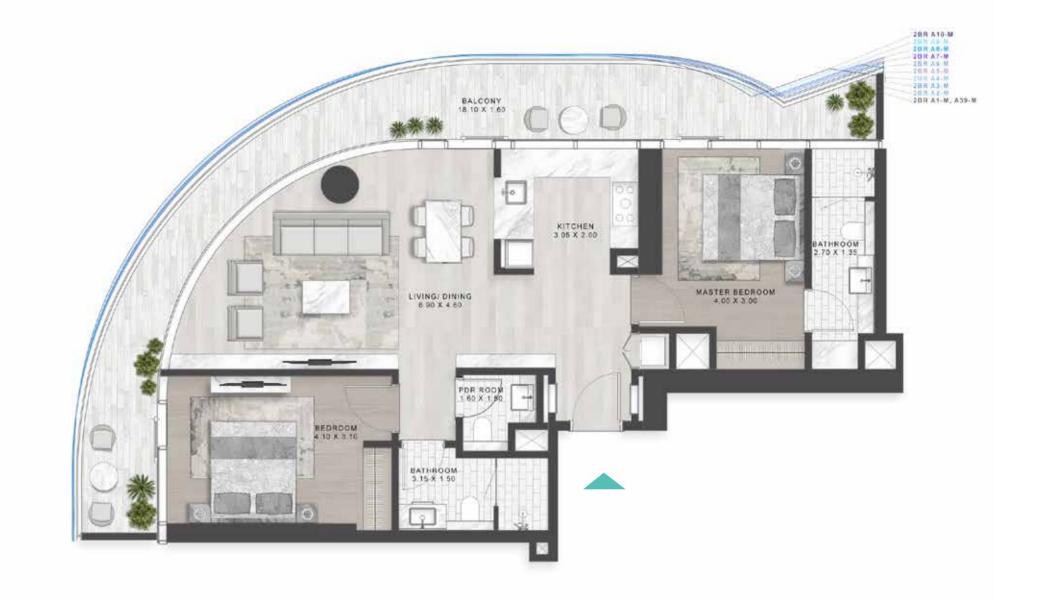

TYPE C31M-C41M

TYPE C31-C41 \_\_\_\_\_\_

LEVELS: 40-50

TYPE A1 M-A10 M & A39 M

TYPE A1-A10 & A39

LEVEL: 12

LEVEL: 10

LEVEL: 13-19 LEVELS: 11 LEVELS: 11 LEVEL: 12