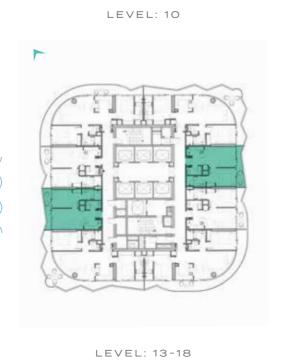

TYPE C31M-C41M

TYPE C31-C41 \_\_\_\_\_\_

LEVELS: 40-50

TYPE A1 M-A10 M & A39 M

TYPE A1-A10 & A39

LEVEL: 12

LEVEL: 10

LEVEL: 13-19 LEVELS: 11 LEVELS: 11 LEVEL: 12