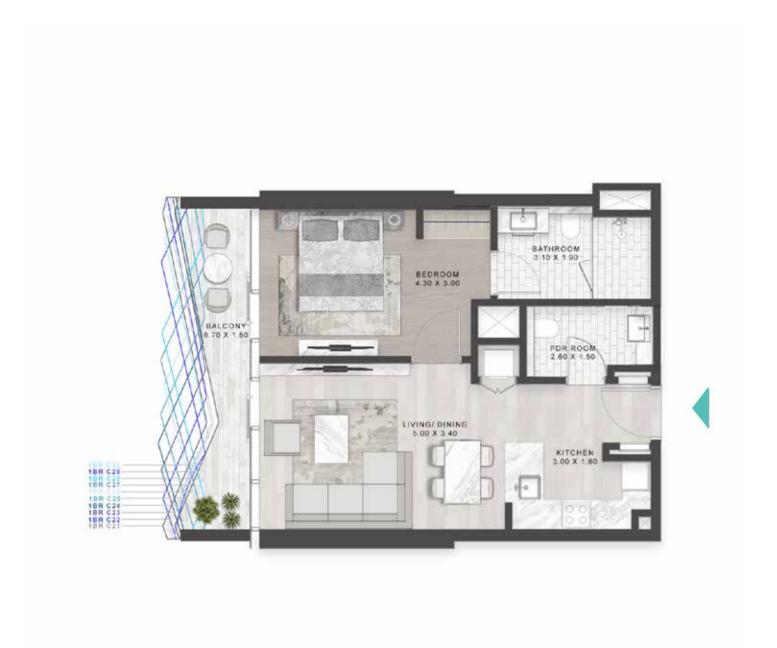

TYPE C1-C10 \_\_\_\_\_\_ TYPE C1M-C10M

LEVELS: 11 LEVEL: 12 LEVEL: 13-18

TYPE C11-C20 \_\_\_\_\_\_ TYPE C11M-C20M

LEVELS: 19-28

LEVELS: 19-28

TYPE C21M-C30M

LEVELS: 29-39

LEVELS: 29-39

TYPE C31M-C41M

TYPE C31-C41 \_\_\_\_\_\_

LEVELS: 40-50

TYPE A1 M-A10 M & A39 M

TYPE A1-A10 & A39

LEVEL: 12

LEVEL: 10

LEVEL: 13-19 LEVELS: 11 LEVELS: 11 LEVEL: 12