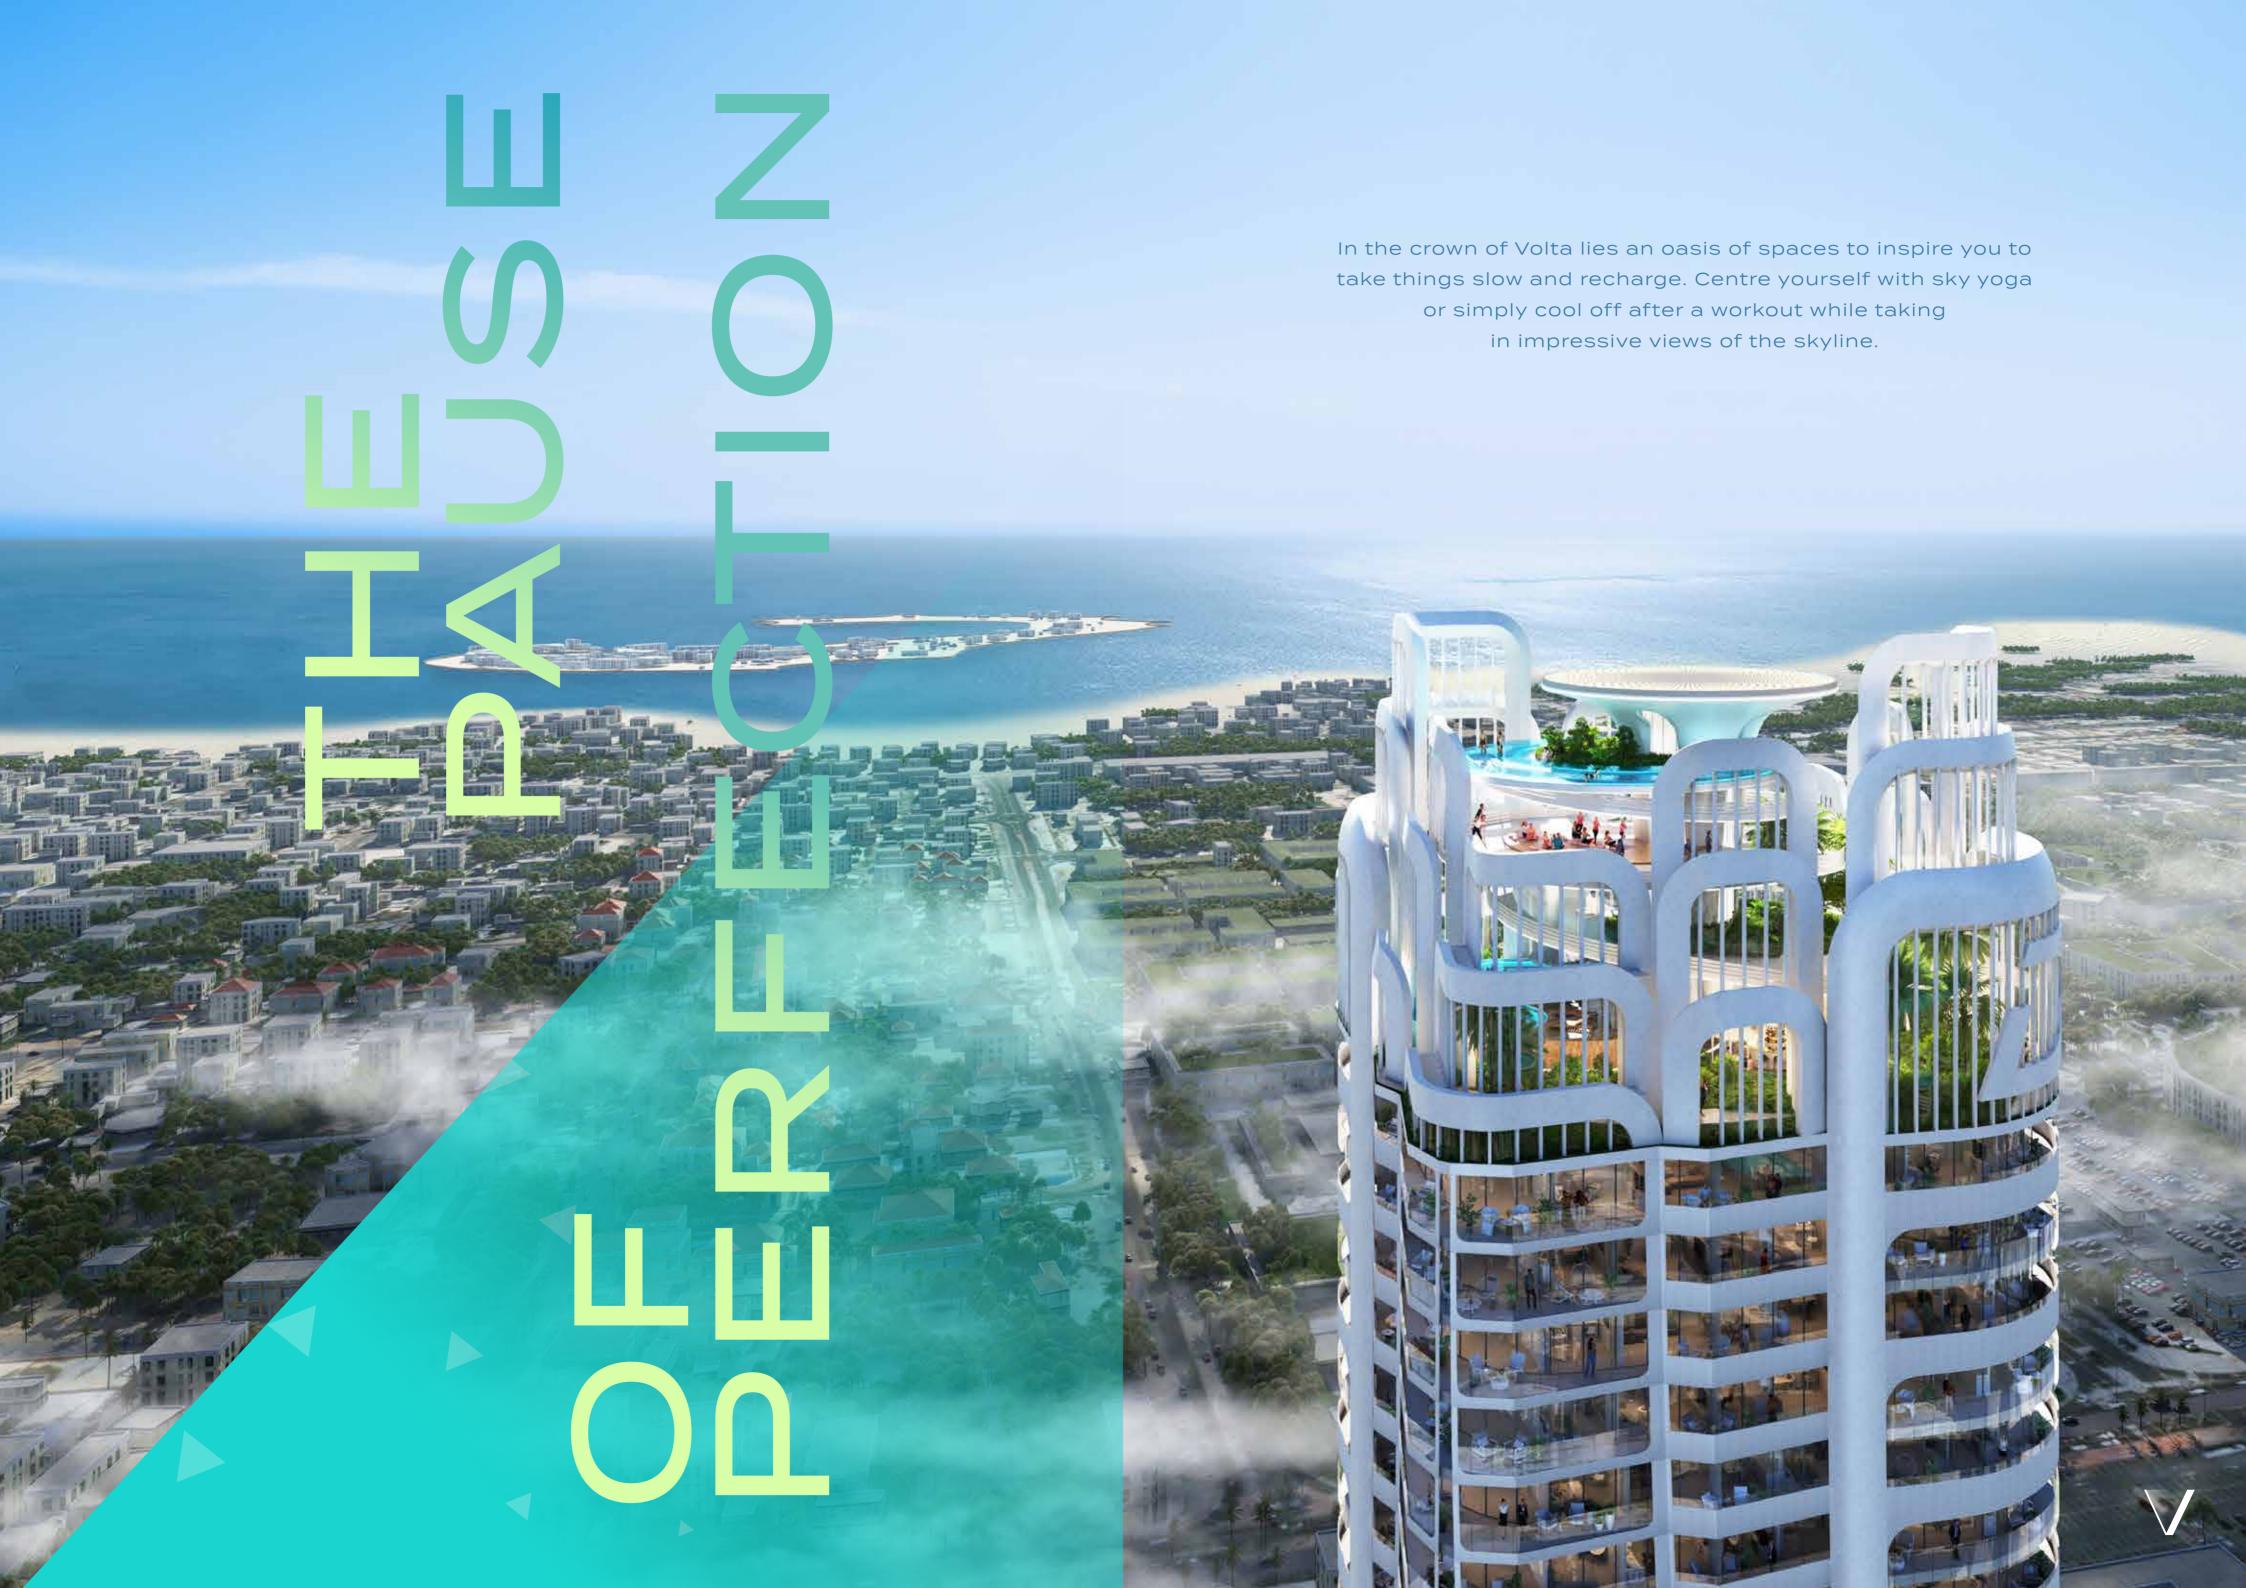

## 

Volta is a one-of-a-kind, 60-storey residential tower inspired by the powerful human desire to reach beyond what is expected and live a life where excellence is ordinary. The dynamically-designed skyscraper has curated environments for fitness, wellness and wellbeing alike. With amenities split between the semi-detached podium, roof and even the lobby, residents are never far from something to do...or somewhere to do nothing.

Volta is enviably situated on Sheikh Zayed Road,
Dubai's main artery. The road is emblematic of the city's incredible
progress and is home to the world's tallest three hotels, residential
towers, offices, restaurants and more. Those staying here have
quick and easy access to Downtown Dubai, while destinations such
as Dubai Marina and Palm Jumeirah are just minutes away,
along with Dubai International Airport (under 15 minutes).