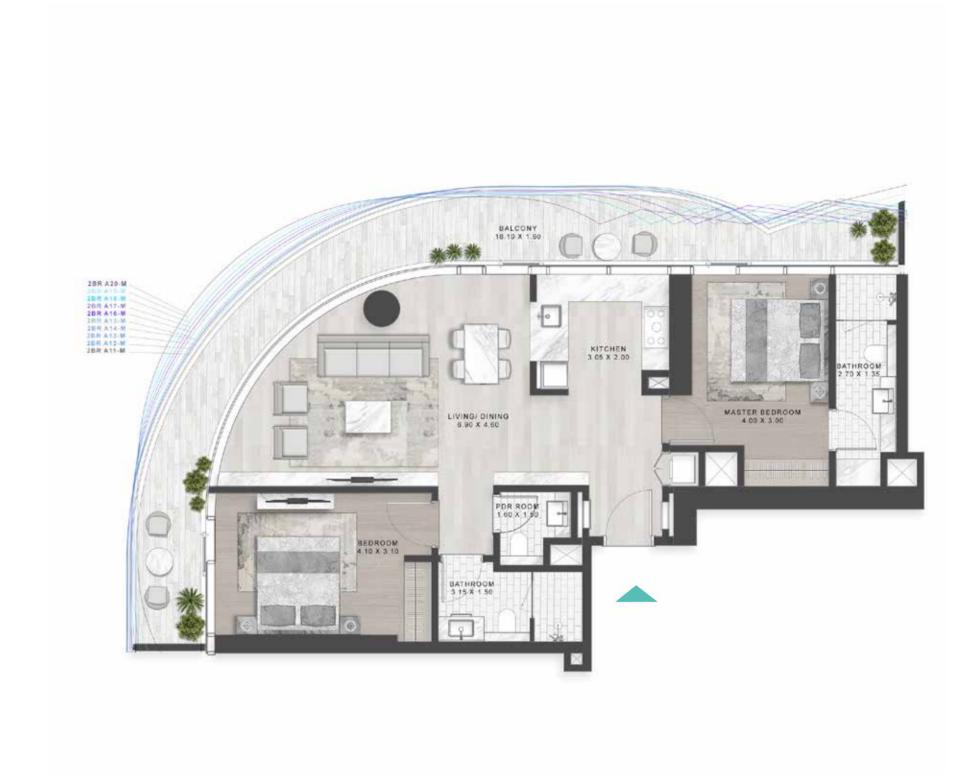

LEVEL: 13-19

TYPE A11-A20 \_\_\_\_\_\_ TYPE A11M-A20M

LEVELS: 20-29

LEVELS: 20-29

TYPE A21-A30 -TYPE A21M-A30M

LEVELS: 30-40

LEVELS: 30-40

A31-A38, A40 & A41 \_\_\_\_\_\_