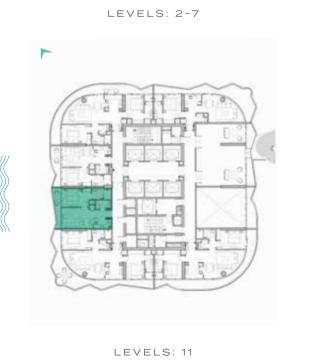

LUXURY FLOOR PLANS TYPE A1, A2 \_\_\_\_\_\_ TYPE A1-M

LEVEL: 8 LEVEL: 11

LEVELS: 2-7

LEVEL: 8

TYPE B1 \_\_\_\_\_\_ TYPE B1M

LEVELS: 2-7

LEVELS: 2-7

LEVELS: 2-7