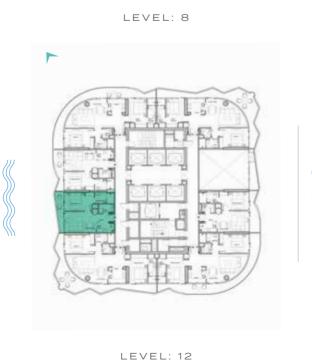

LUXURY FLOOR PLANS TYPE A1, A2 \_\_\_\_\_\_ TYPE A1-M

LEVEL: 8 LEVEL: 11

LEVELS: 2-7

LEVEL: 8

TYPE B1 \_\_\_\_\_\_ TYPE B1M

LEVELS: 2-7

LEVELS: 2-7

LEVELS: 2-7