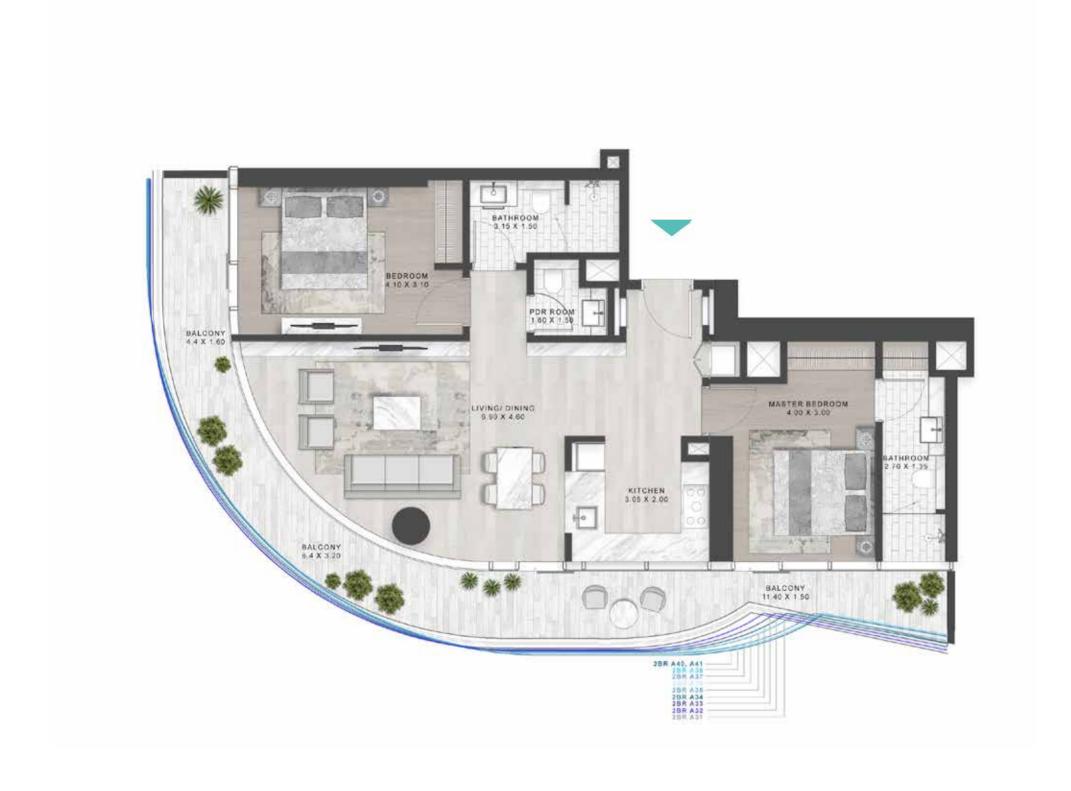

TYPE C31M-C41M

TYPE C31-C41 \_\_\_\_\_\_

LEVELS: 40-50

TYPE A1 M-A10 M & A39 M

TYPE A1-A10 & A39

LEVEL: 12

LEVEL: 10

LEVEL: 13-19 LEVELS: 11 LEVELS: 11 LEVEL: 12

LEVEL: 13-19

TYPE A11-A20 \_\_\_\_\_\_ TYPE A11M-A20M

LEVELS: 20-29

LEVELS: 20-29

TYPE A21-A30 -TYPE A21M-A30M

LEVELS: 30-40

LEVELS: 30-40

A31-A38, A40 & A41 \_\_\_\_\_\_