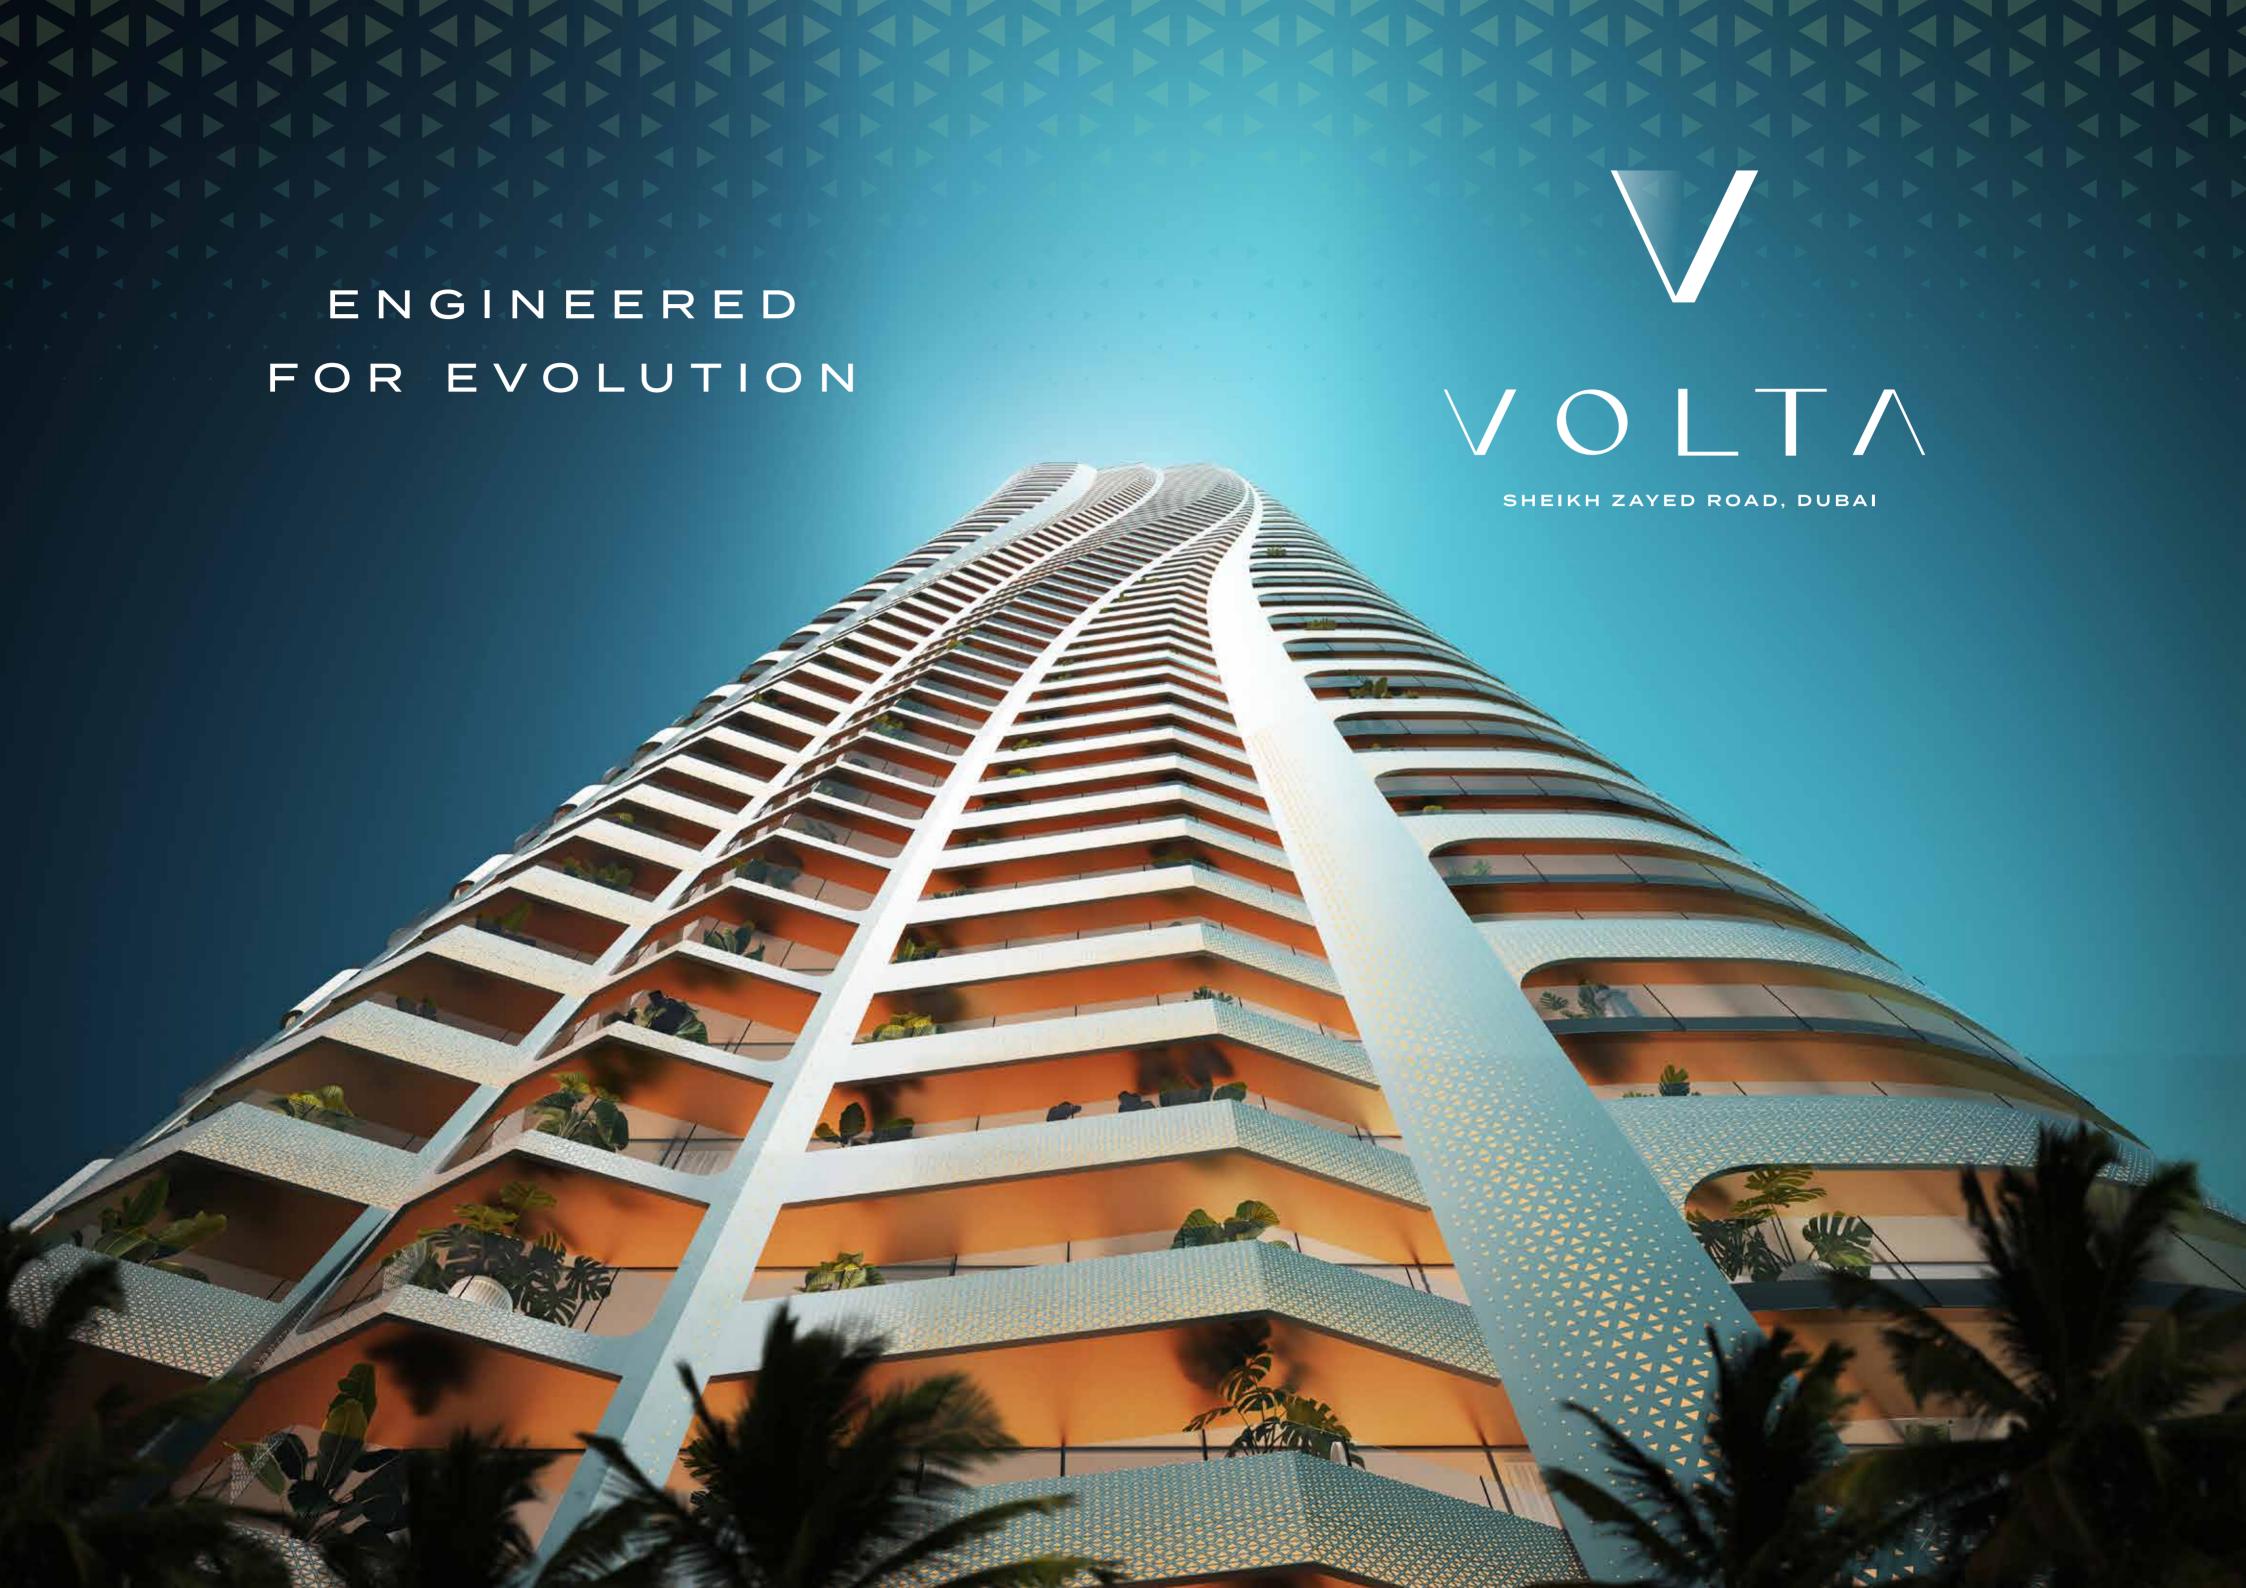

DAMAC

VOLT/

SHEIKH ZAYED ROAD, DUBAI

## 

Volta is a one-of-a-kind, 60-storey residential tower inspired by the powerful human desire to reach beyond what is expected and live a life where excellence is ordinary. The dynamically-designed skyscraper has curated environments for fitness, wellness and wellbeing alike. With amenities split between the semi-detached podium, roof and even the lobby, residents are never far from something to do...or somewhere to do nothing.

Volta is enviably situated on Sheikh Zayed Road,
Dubai's main artery. The road is emblematic of the city's incredible
progress and is home to the world's tallest three hotels, residential
towers, offices, restaurants and more. Those staying here have
quick and easy access to Downtown Dubai, while destinations such
as Dubai Marina and Palm Jumeirah are just minutes away,
along with Dubai International Airport (under 15 minutes).