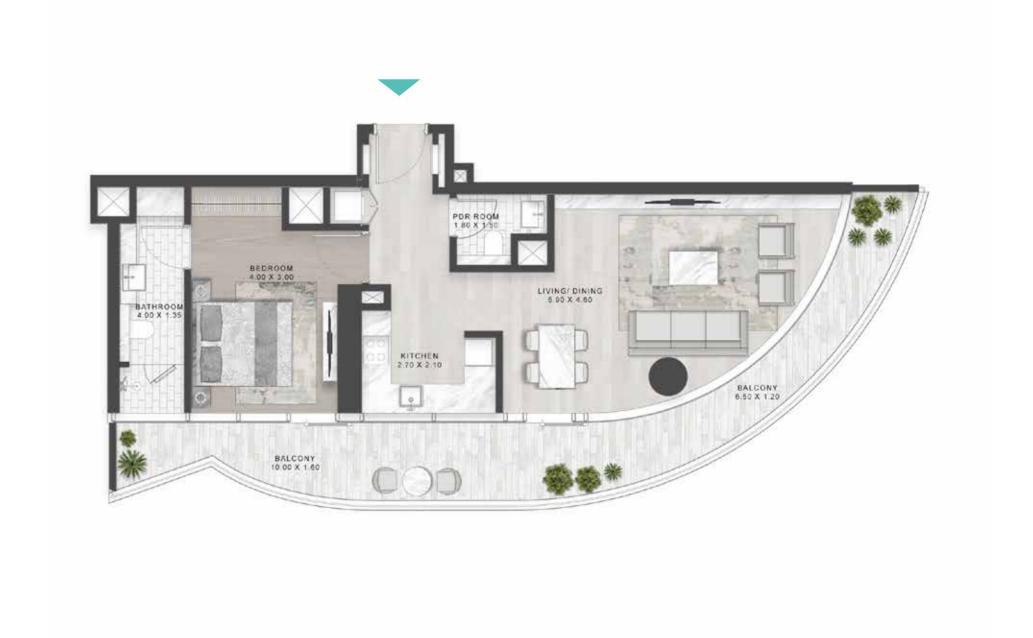

LUXURY FLOOR PLANS TYPE A1, A2 \_\_\_\_\_\_ TYPE A1-M

LEVEL: 8 LEVEL: 11

LEVELS: 2-7

LEVEL: 8

TYPE B1 \_\_\_\_\_\_ TYPE B1M

LEVELS: 2-7

LEVELS: 2-7

LEVELS: 2-7