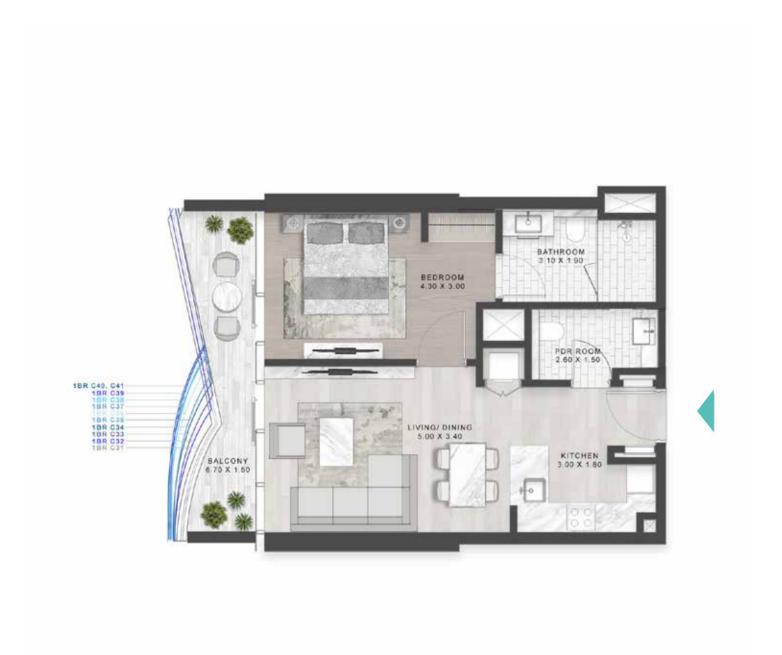

TYPE C31M-C41M

TYPE C31-C41 \_\_\_\_\_\_

LEVELS: 40-50

TYPE A1 M-A10 M & A39 M

TYPE A1-A10 & A39

LEVEL: 12

LEVEL: 10

LEVEL: 13-19 LEVELS: 11 LEVELS: 11 LEVEL: 12