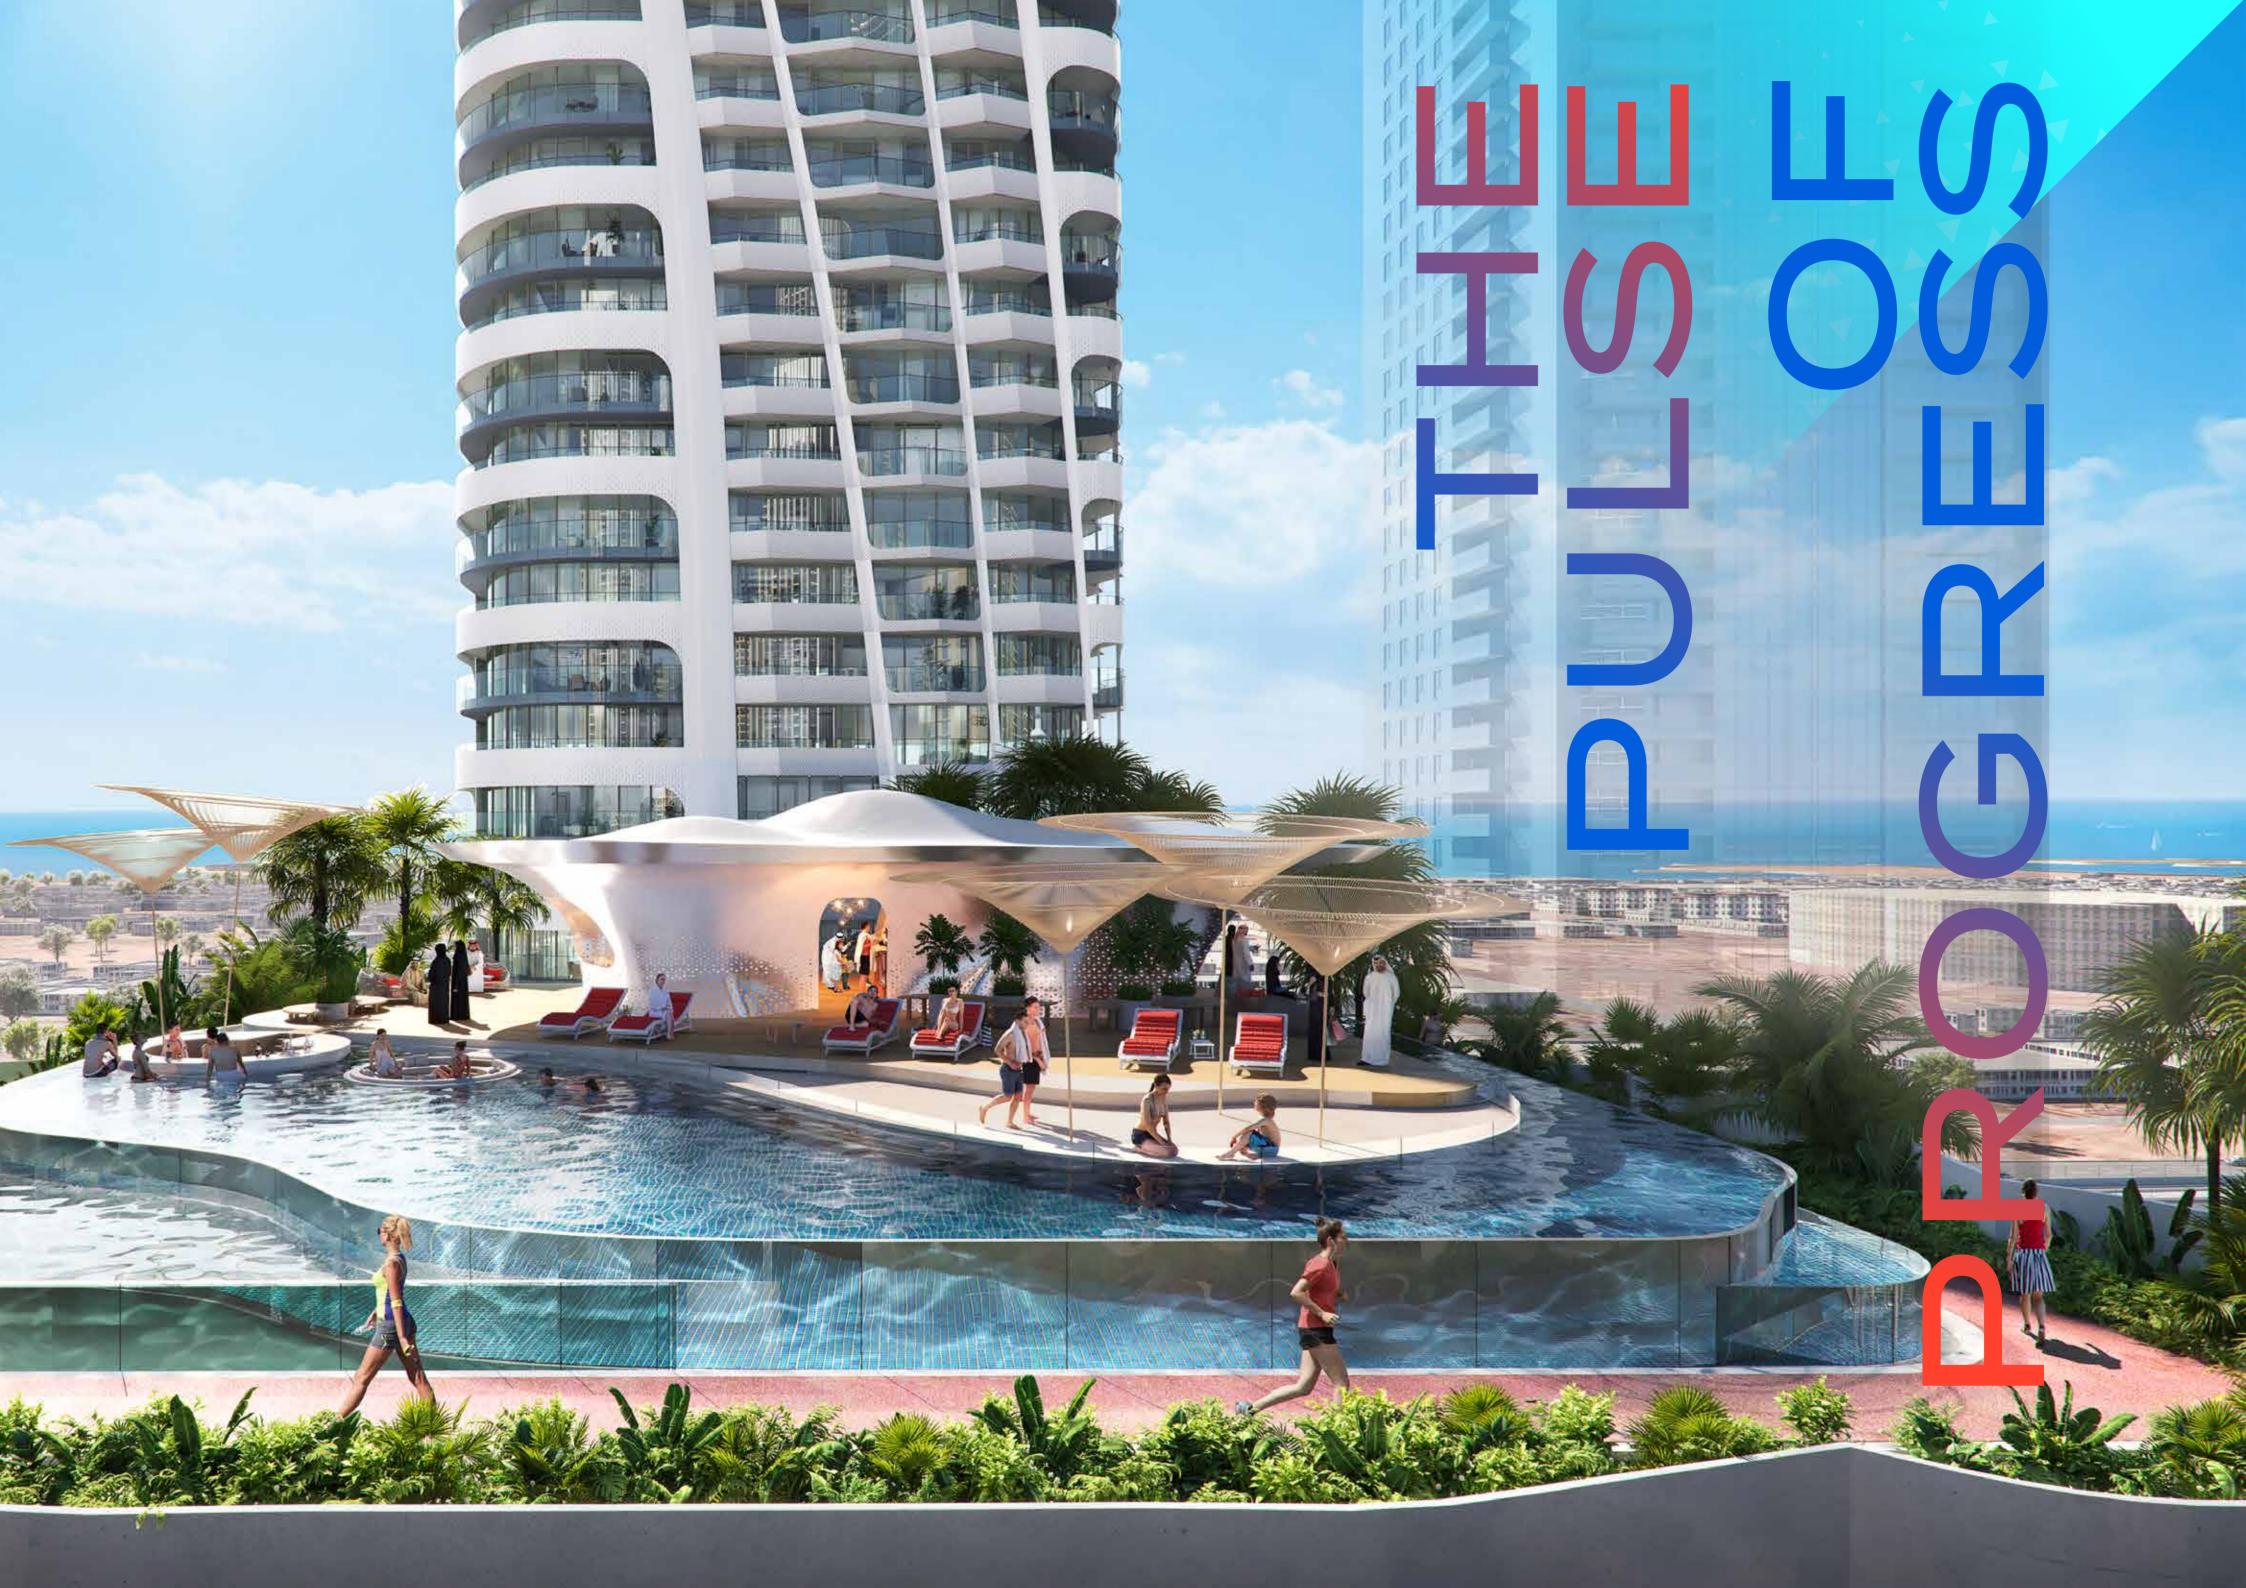

Volta is enviably situated on Sheikh Zayed Road,
Dubai's main artery. The road is emblematic of the city's incredible
progress and is home to the world's tallest three hotels, residential
towers, offices, restaurants and more. Those staying here have
quick and easy access to Downtown Dubai, while destinations such
as Dubai Marina and Palm Jumeirah are just minutes away,
along with Dubai International Airport (under 15 minutes).