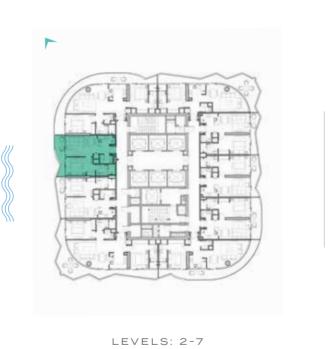

LUXURY FLOOR PLANS TYPE A1, A2 \_\_\_\_\_\_ TYPE A1-M

LEVEL: 8 LEVEL: 11

LEVELS: 2-7

LEVEL: 8

TYPE B1 \_\_\_\_\_\_ TYPE B1M

LEVELS: 2-7

LEVELS: 2-7

LEVELS: 2-7