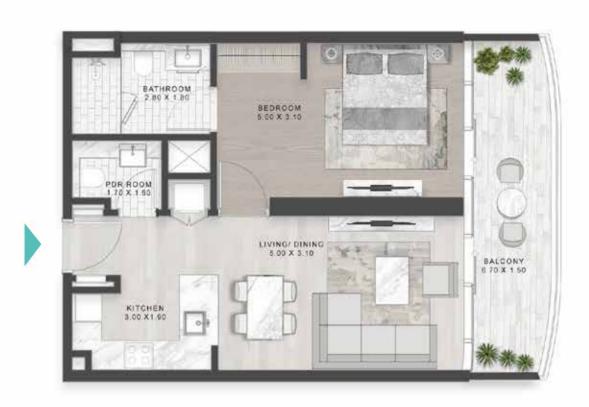

## SIR EDMUND HILLARY

The one and two luxury apartments are situated on levels two to 50, While those seeking the ultra-luxury three and four bedroom residences are catered to on levels 51 to 60.

However, whichever you choose, you are guaranteed the very best living experience.

LUXURY FLOOR PLANS TYPE A1, A2 \_\_\_\_\_\_ TYPE A1-M

LEVEL: 8 LEVEL: 11

LEVELS: 2-7

LEVEL: 8

TYPE B1 \_\_\_\_\_\_ TYPE B1M

LEVELS: 2-7

LEVELS: 2-7

LEVELS: 2-7

TYPE C1-C10 \_\_\_\_\_\_ TYPE C1M-C10M

LEVELS: 11 LEVEL: 12 LEVEL: 13-18

TYPE C11-C20 \_\_\_\_\_\_ TYPE C11M-C20M

LEVELS: 19-28

LEVELS: 19-28

TYPE C21M-C30M

LEVELS: 29-39

LEVELS: 29-39

TYPE C31M-C41M

TYPE C31-C41 \_\_\_\_\_\_

LEVELS: 40-50

TYPE A1 M-A10 M & A39 M

TYPE A1-A10 & A39

LEVEL: 12

LEVEL: 10

LEVEL: 13-19 LEVELS: 11 LEVELS: 11 LEVEL: 12

LEVEL: 13-19

TYPE A11-A20 \_\_\_\_\_\_ TYPE A11M-A20M

LEVELS: 20-29

LEVELS: 20-29

TYPE A21-A30 -TYPE A21M-A30M

LEVELS: 30-40

LEVELS: 30-40

A31-A38, A40 & A41 \_\_\_\_\_\_

LEVELS 41-50

LEVELS 41-50

SUPER LUXURY
FLOOR PLANS

TYPE A1-A10 \_\_\_\_\_\_ TYPE A1M-A10M

LEVELS 51-60

TYPE A1-A10 \_\_\_\_\_\_ TYPE A1M-A10M

LEVELS 51-60

LEVELS 51-60