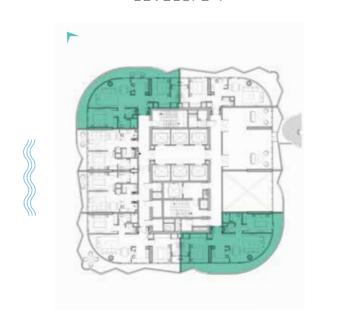

LUXURY FLOOR PLANS TYPE A1, A2 \_\_\_\_\_\_ TYPE A1-M

LEVEL: 8 LEVEL: 11

LEVELS: 2-7

LEVEL: 8

TYPE B1 \_\_\_\_\_\_ TYPE B1M

LEVELS: 2-7

LEVELS: 2-7

LEVELS: 2-7

TYPE C1-C10 \_\_\_\_\_\_ TYPE C1M-C10M

LEVELS: 11 LEVEL: 12 LEVEL: 13-18

TYPE C11-C20 \_\_\_\_\_\_ TYPE C11M-C20M

LEVELS: 19-28

LEVELS: 19-28

TYPE C21M-C30M

LEVELS: 29-39

LEVELS: 29-39

TYPE C31M-C41M

TYPE C31-C41 \_\_\_\_\_\_

LEVELS: 40-50

TYPE A1 M-A10 M & A39 M

TYPE A1-A10 & A39

LEVEL: 12

LEVEL: 10

LEVEL: 13-19 LEVELS: 11 LEVELS: 11 LEVEL: 12

LEVEL: 13-19

TYPE A11-A20 \_\_\_\_\_\_ TYPE A11M-A20M

LEVELS: 20-29

LEVELS: 20-29

TYPE A21-A30 -TYPE A21M-A30M

LEVELS: 30-40

LEVELS: 30-40

A31-A38, A40 & A41 \_\_\_\_\_\_

LEVELS 41-50

LEVELS 41-50

SUPER LUXURY
FLOOR PLANS

TYPE A1-A10 \_\_\_\_\_\_ TYPE A1M-A10M

LEVELS 51-60

TYPE A1-A10 \_\_\_\_\_\_ TYPE A1M-A10M

LEVELS 51-60

LEVELS 51-60