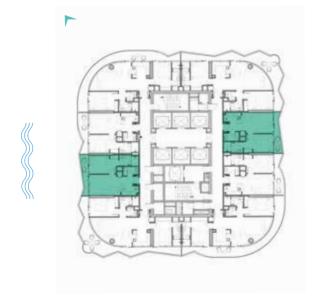

TYPE C1-C10 \_\_\_\_\_\_ TYPE C1M-C10M

LEVELS: 11 LEVEL: 12 LEVEL: 13-18

TYPE C11-C20 \_\_\_\_\_\_ TYPE C11M-C20M

LEVELS: 19-28

LEVELS: 19-28

TYPE C21M-C30M

LEVELS: 29-39

LEVELS: 29-39

TYPE C31M-C41M

TYPE C31-C41 \_\_\_\_\_\_

LEVELS: 40-50

TYPE A1 M-A10 M & A39 M

TYPE A1-A10 & A39

LEVEL: 12

LEVEL: 10

LEVEL: 13-19 LEVELS: 11 LEVELS: 11 LEVEL: 12