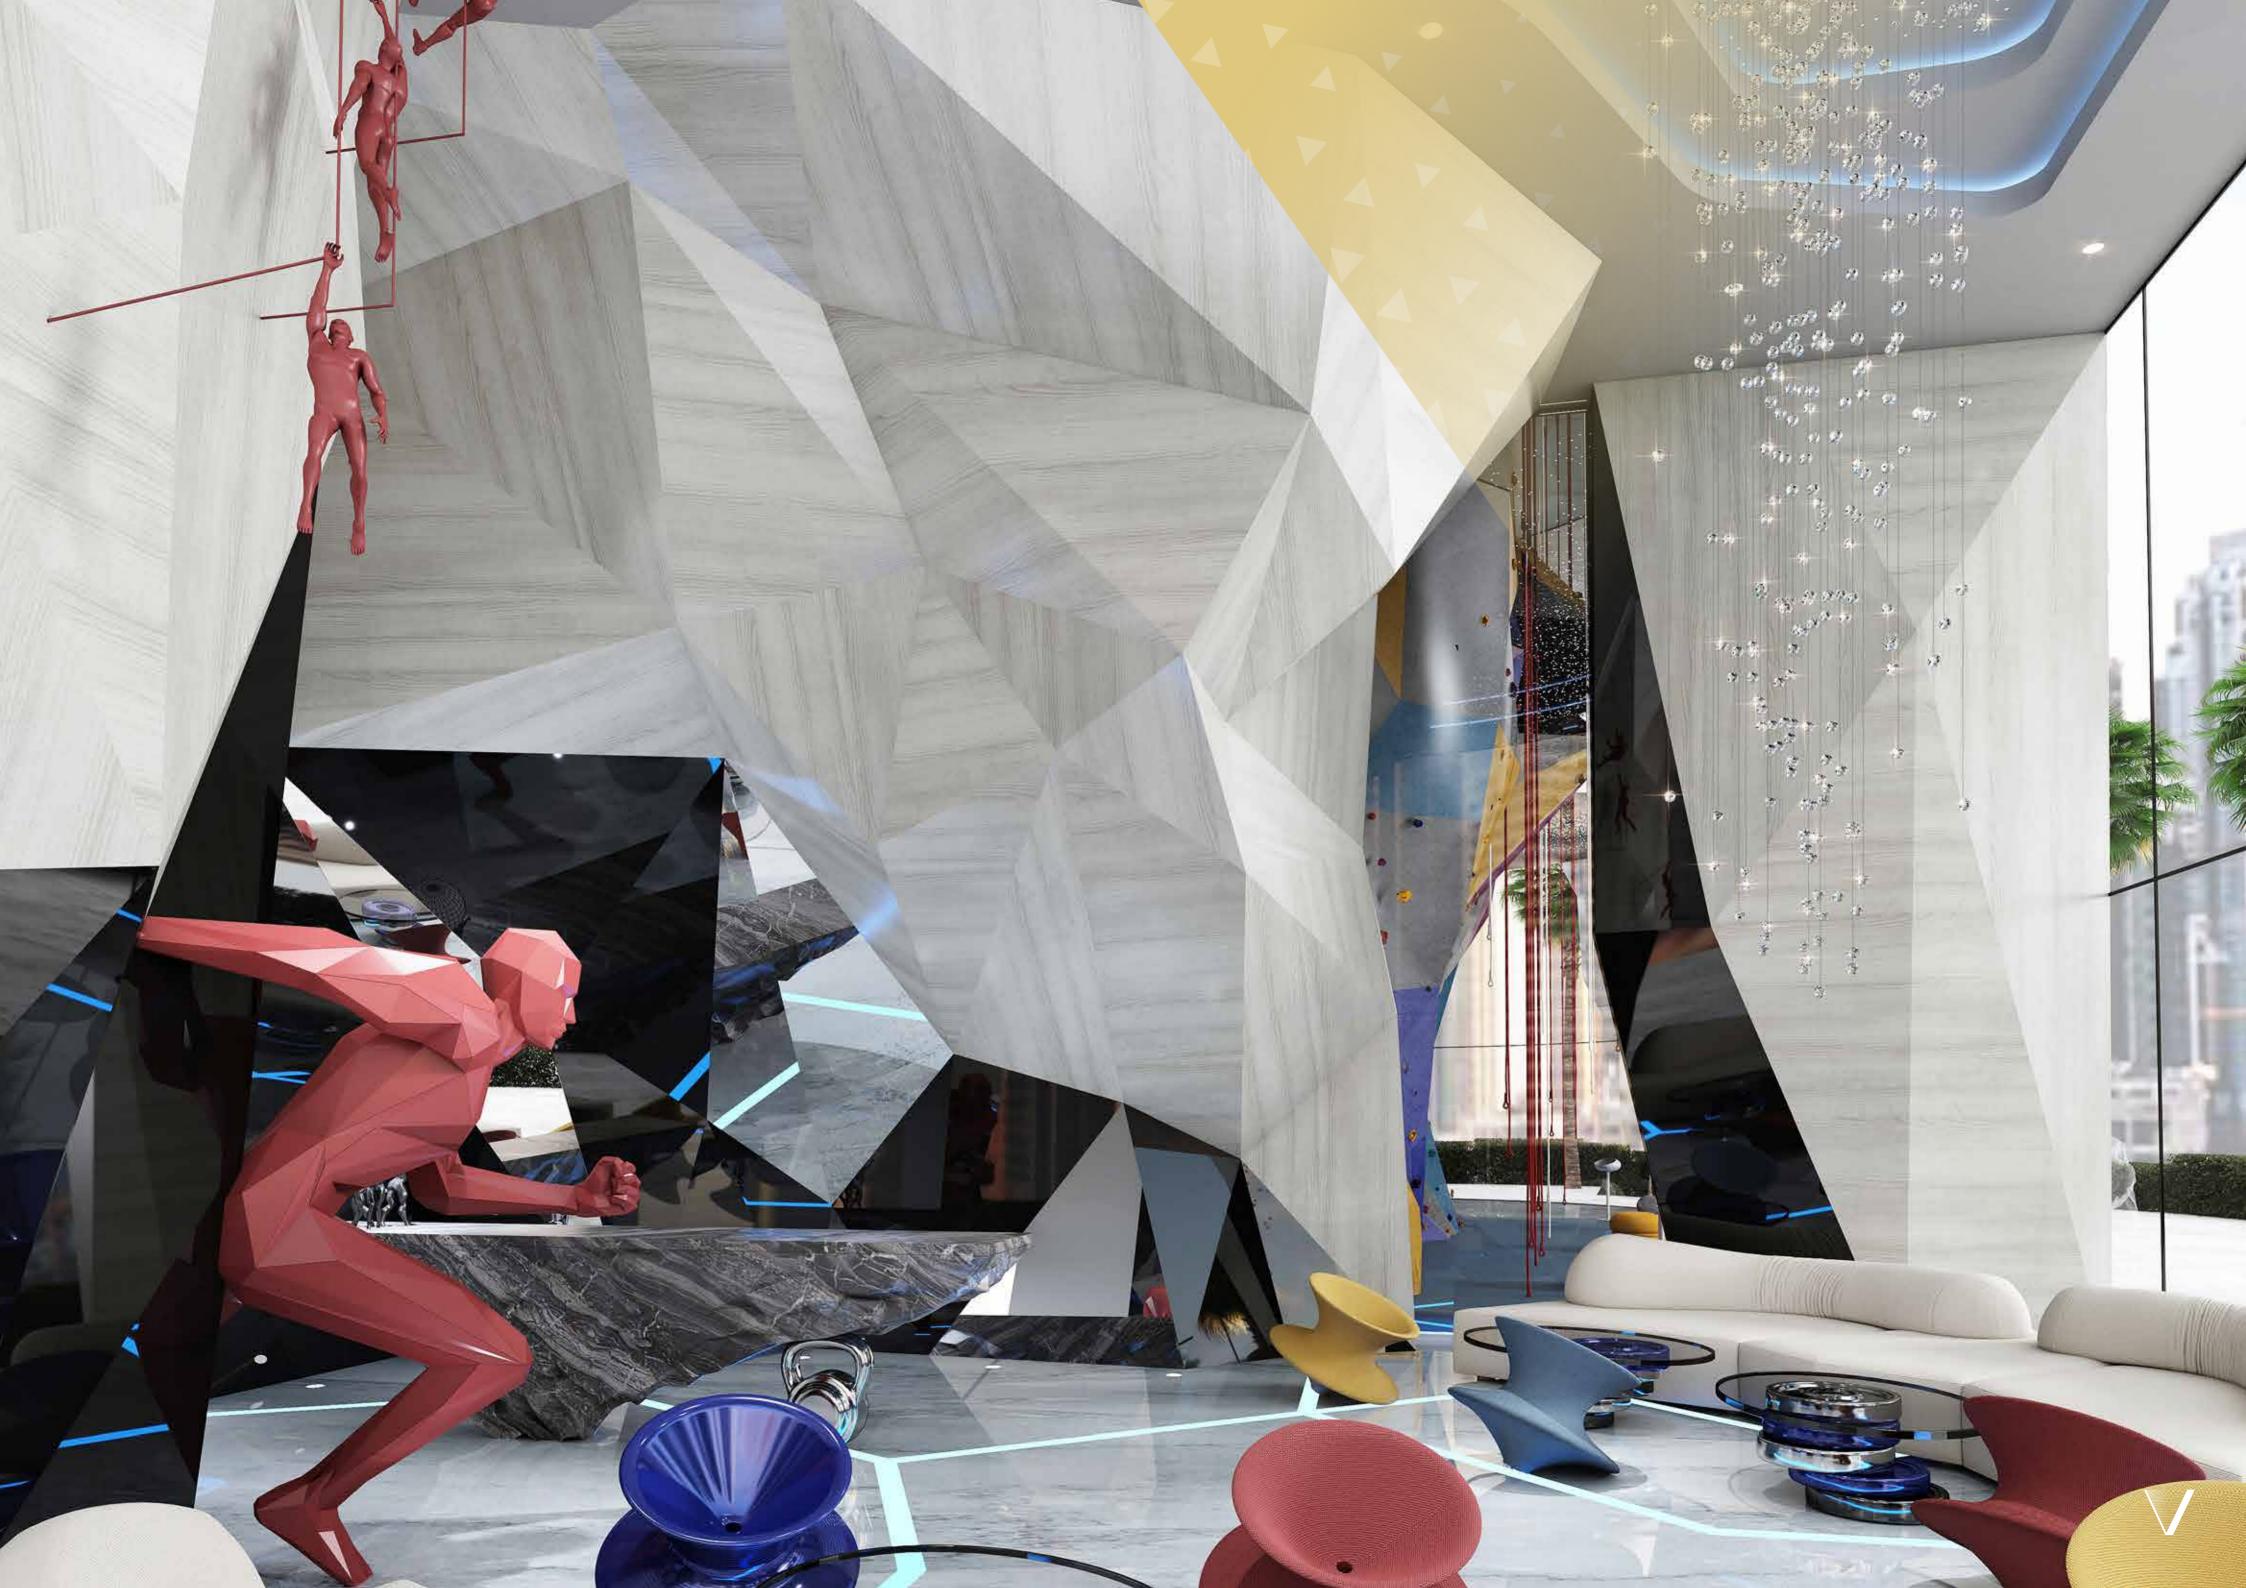

Volta's physical spaces as well. Enter the lobby and take on the climbing wall for a quick adrenaline rush before seeing what the evening brings. Don't forget to stop to see if you've made the dynamic, 'biggest movers' board, celebrating those who've clocked the most activity on their smartwatch!