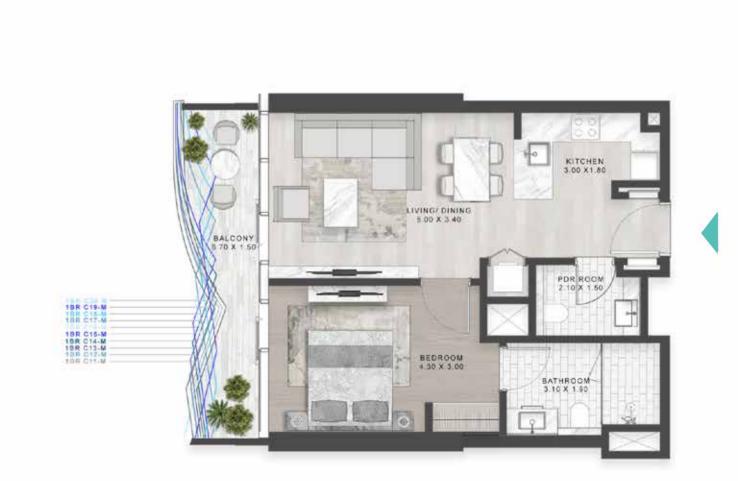

TYPE C1-C10 \_\_\_\_\_\_ TYPE C1M-C10M

LEVELS: 11 LEVEL: 12 LEVEL: 13-18

TYPE C11-C20 \_\_\_\_\_\_ TYPE C11M-C20M

LEVELS: 19-28

LEVELS: 19-28

TYPE C21M-C30M

LEVELS: 29-39

LEVELS: 29-39