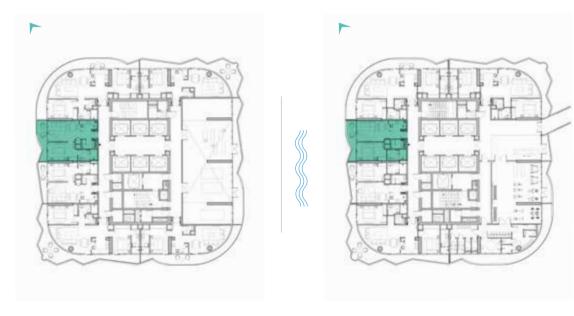

LUXURY FLOOR PLANS TYPE A1, A2 \_\_\_\_\_\_ TYPE A1-M

LEVEL: 8 LEVEL: 11

LEVELS: 2-7

LEVEL: 8

TYPE B1 \_\_\_\_\_\_ TYPE B1M

LEVELS: 2-7

LEVELS: 2-7

LEVELS: 2-7