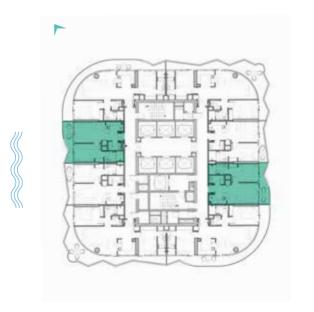

TYPE C1-C10 \_\_\_\_\_\_ TYPE C1M-C10M

LEVELS: 11 LEVEL: 12 LEVEL: 13-18

TYPE C11-C20 \_\_\_\_\_\_ TYPE C11M-C20M

LEVELS: 19-28

LEVELS: 19-28

TYPE C21M-C30M

LEVELS: 29-39

LEVELS: 29-39

TYPE C31M-C41M

TYPE C31-C41 \_\_\_\_\_\_

LEVELS: 40-50

TYPE A1 M-A10 M & A39 M

TYPE A1-A10 & A39

LEVEL: 12

LEVEL: 10

LEVEL: 13-19 LEVELS: 11 LEVELS: 11 LEVEL: 12