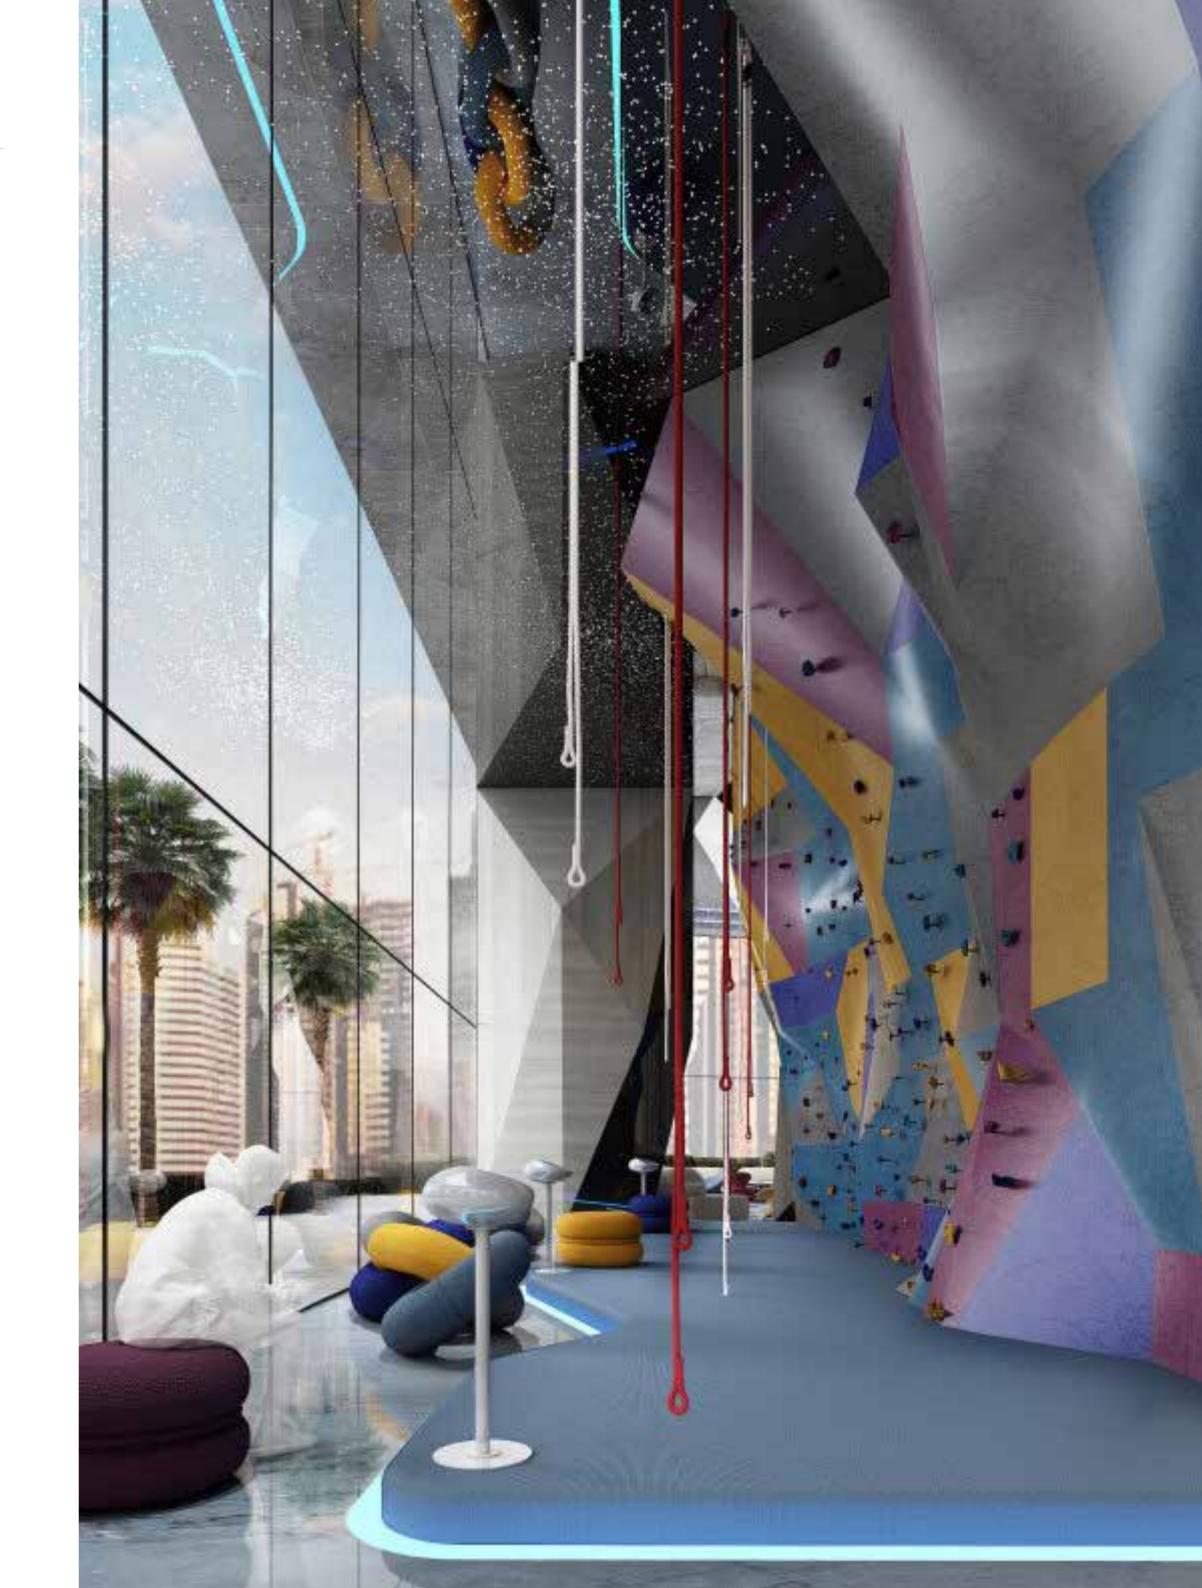

## 

Volta is a one-of-a-kind, 60-storey residential tower inspired by the powerful human desire to reach beyond what is expected and live a life where excellence is ordinary. The dynamically-designed skyscraper has curated environments for fitness, wellness and wellbeing alike. With amenities split between the semi-detached podium, roof and even the lobby, residents are never far from something to do...or somewhere to do nothing.

Volta's physical spaces as well. Enter the lobby and take on the climbing wall for a quick adrenaline rush before seeing what the evening brings. Don't forget to stop to see if you've made the dynamic, 'biggest movers' board, celebrating those who've clocked the most activity on their smartwatch!