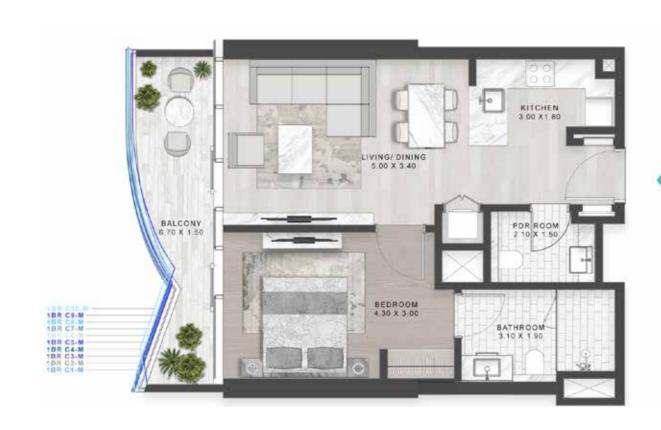

TYPE C1-C10 \_\_\_\_\_\_ TYPE C1M-C10M

LEVELS: 11 LEVEL: 12 LEVEL: 13-18

TYPE C11-C20 \_\_\_\_\_\_ TYPE C11M-C20M

LEVELS: 19-28

LEVELS: 19-28

TYPE C21M-C30M

LEVELS: 29-39

LEVELS: 29-39

TYPE C31M-C41M

TYPE C31-C41 \_\_\_\_\_\_

LEVELS: 40-50

TYPE A1 M-A10 M & A39 M

TYPE A1-A10 & A39

LEVEL: 12

LEVEL: 10

LEVEL: 13-19 LEVELS: 11 LEVELS: 11 LEVEL: 12