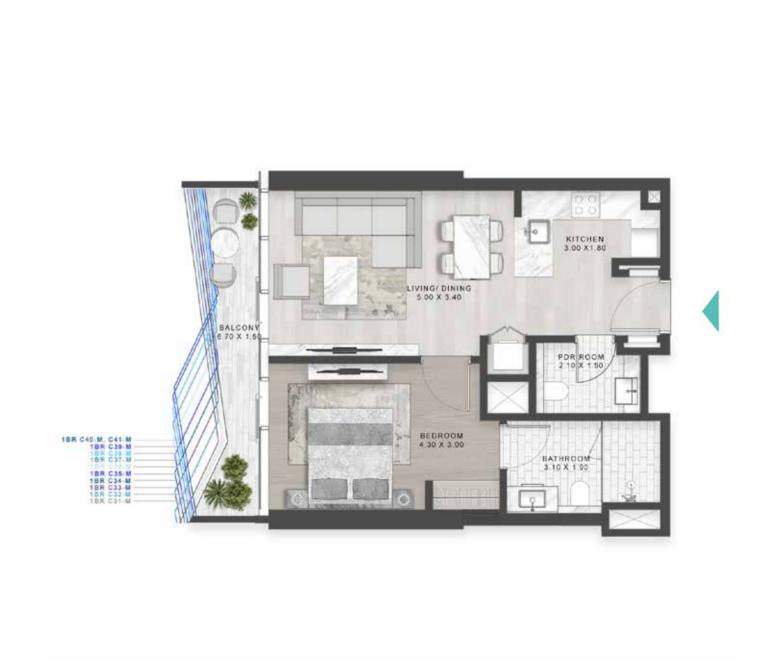

TYPE C31M-C41M

TYPE C31-C41 \_\_\_\_\_\_

LEVELS: 40-50

TYPE A1 M-A10 M & A39 M

TYPE A1-A10 & A39

LEVEL: 12

LEVEL: 10

LEVEL: 13-19 LEVELS: 11 LEVELS: 11 LEVEL: 12