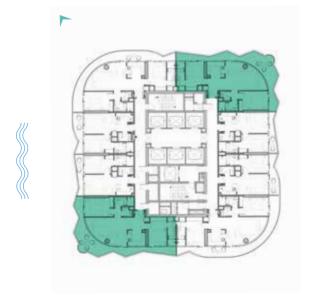

TYPE C31M-C41M

TYPE C31-C41 \_\_\_\_\_\_

LEVELS: 40-50

TYPE A1 M-A10 M & A39 M

TYPE A1-A10 & A39

LEVEL: 12

LEVEL: 10

LEVEL: 13-19 LEVELS: 11 LEVELS: 11 LEVEL: 12

LEVEL: 13-19

TYPE A11-A20 \_\_\_\_\_\_ TYPE A11M-A20M

LEVELS: 20-29

LEVELS: 20-29

TYPE A21-A30 -TYPE A21M-A30M

LEVELS: 30-40

LEVELS: 30-40

A31-A38, A40 & A41 \_\_\_\_\_\_