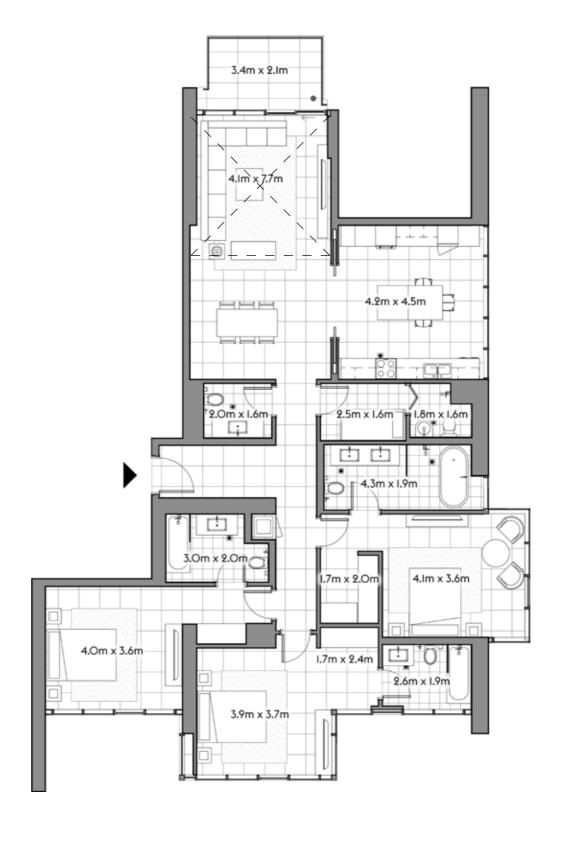

## FLOOR PLANS

101

| TOTAL     | 226    | 2,430  |
|-----------|--------|--------|
| TERRACE   | 99     | 1,063  |
| RESIDENCE | 127    | 1,367  |
|           | SQ.MT. | SQ.FT. |

102

studio 1 1

|           | SQ.MT. | SQ.FT. |
|-----------|--------|--------|
| RESIDENCE | 41.1   | 442.5  |
| TERRACE   | 11.5   | 123.8  |
|           | 59 G   | 566.9  |
| TOTAL     | 52.6   | 566.3  |