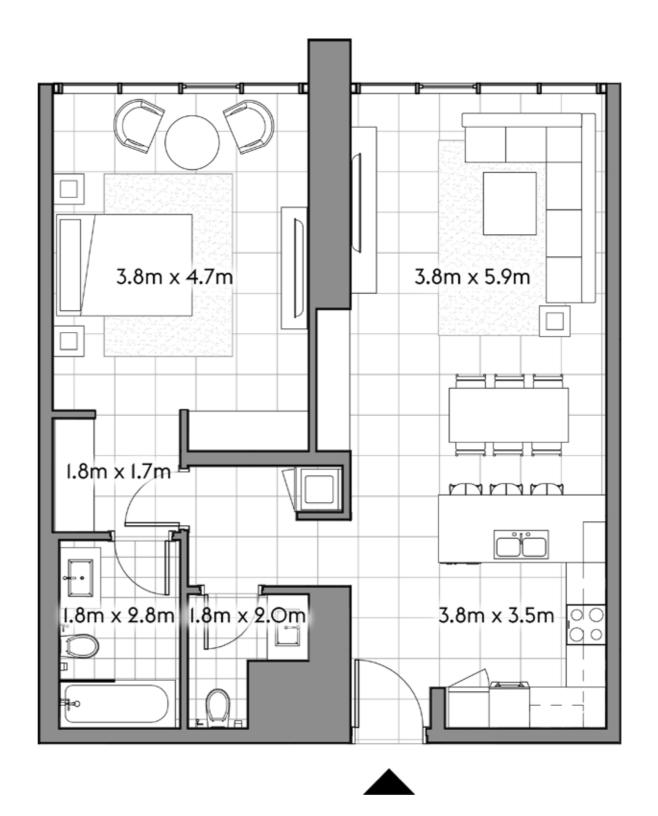

105

studio 1 1



|           | SQ.MT. | SQ.FT. |
|-----------|--------|--------|
| RESIDENCE | 41.1   | 442.5  |
| TERRACE   | 11.5   | 123.8  |
|           |        |        |
| TOTAL     | 52.6   | 566.3  |







106

2 4



SQ.MT. SQ.FT.

RESIDENCE 127.2 1,369.2

TERRACE 99.1 1,066.7

TOTAL 226.3 2,435.9







201

2 4



SQ.MT. SQ.FT.

RESIDENCE 121.7 1,310.3

TERRACE 7.0 74.9

TOTAL 128.7 1,385.2







202



| TOTAL                | 79.5   | 856.1  |
|----------------------|--------|--------|
| RESIDENCE<br>TERRACE | 79.5   | 856.1  |
|                      | SQ.MT. | SQ.FT. |







203

1 2



SQ.MT. SQ.FT.

RESIDENCE 71.9 774.2

TERRACE 6.9 74.4

TOTAL 78.8 848.6







204

1 2



SQ.MT. SQ.FT.

RESIDENCE 71.9 774.2

TERRACE 6.9 74.4

TOTAL 78.8 848.6







205

1 2









206



| TOTAL     | 129.1  | 1,389.7 |
|-----------|--------|---------|
| TERRACE   | 7.0    | 74.9    |
| RESIDENCE | 122.2  | 1,314.8 |
|           | SQ.MT. | SQ.FT.  |







301



|           | SQ.MT. | SQ.FT.  |
|-----------|--------|---------|
| RESIDENCE | 121.7  | 1,310.4 |
| TERRACE   | 7.0    | 74.8    |
|           |        |         |
| TOTAL     | 128.7  | 1,385.2 |







302

 $1 \quad 2 \quad 1$ 



SQ.MT. SQ.FT.

RESIDENCE 79.4 854.1

TERRACE 12.7 136.6

TOTAL 92.0 990.7







303

1 2



SQ.MT. SQ.FT.

RESIDENCE 77.2 831.0

TERRACE 7.9 85.4

TOTAL 85.1 916.3







304

1 2



SQ.MT. SQ.FT.

RESIDENCE 77.1 830.0

TERRACE 13.2 142.5

TOTAL 90.4 972.5







305

1 2



SQ.MT. SQ.FT.

RESIDENCE 79.5 855.2

TERRACE 8.4 90.7

TOTAL 87.9 945.9







306

2 4



SQ.MT.