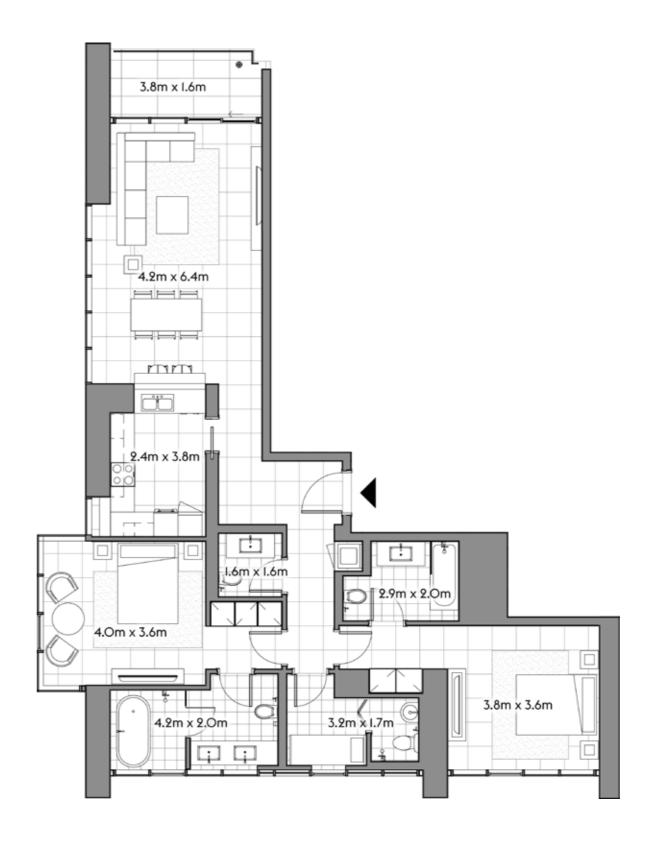

4402

PH 5

SQ.MT. SQ.FT.

RESIDENCE 224.7 2,419.1

TERRACE 13.2 142.2

TOTAL 238.0 2,561.3

4403

PH 5