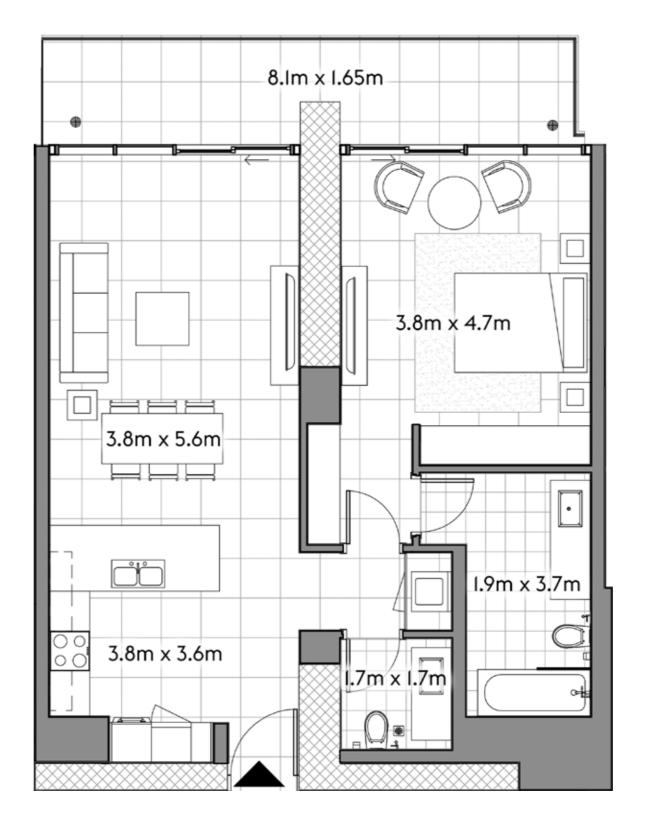

103

1 2

SQ.MT. SQ.FT.

RESIDENCE 103.5 1,113.8

TERRACE 24.8 266.4

TOTAL 128.2 1,380.3

104

1 2