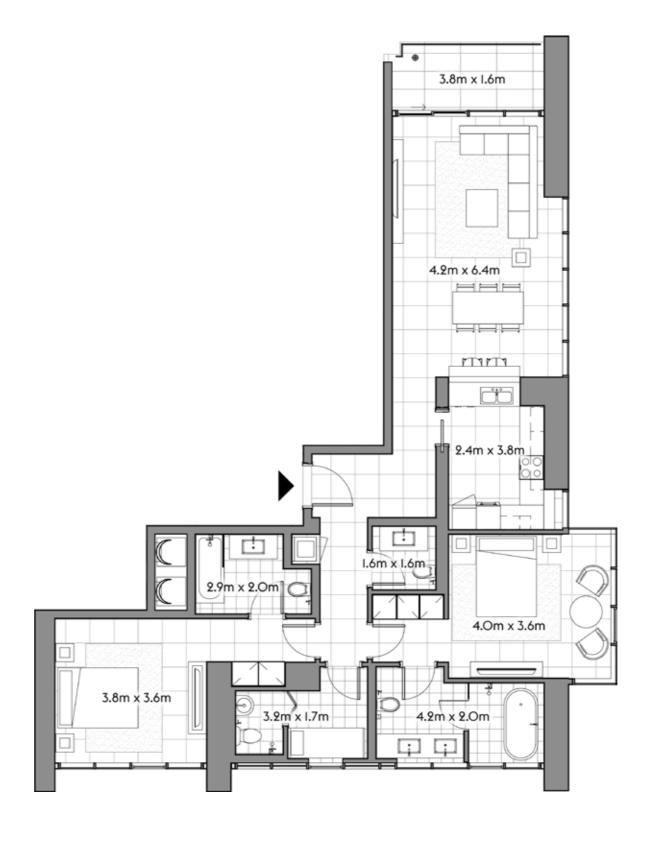

106

2 4

SQ.MT. SQ.FT.

RESIDENCE 127.2 1,369.2

TERRACE 99.1 1,066.7

TOTAL 226.3 2,435.9

201

2 4