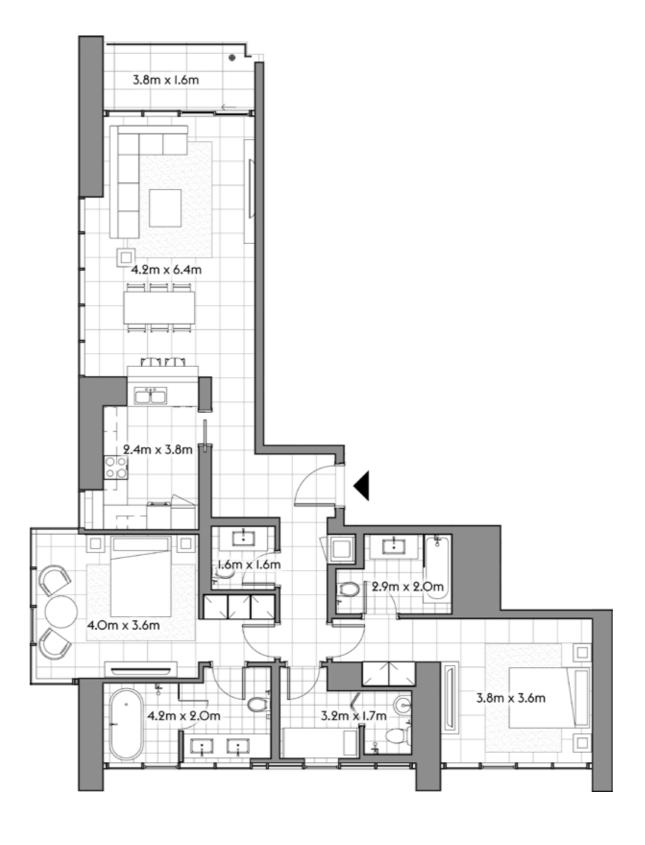

103

1 2

SQ.MT. SQ.FT.

RESIDENCE 103.5 1,113.8

TERRACE 24.8 266.4

TOTAL 128.2 1,380.3

104

1 2