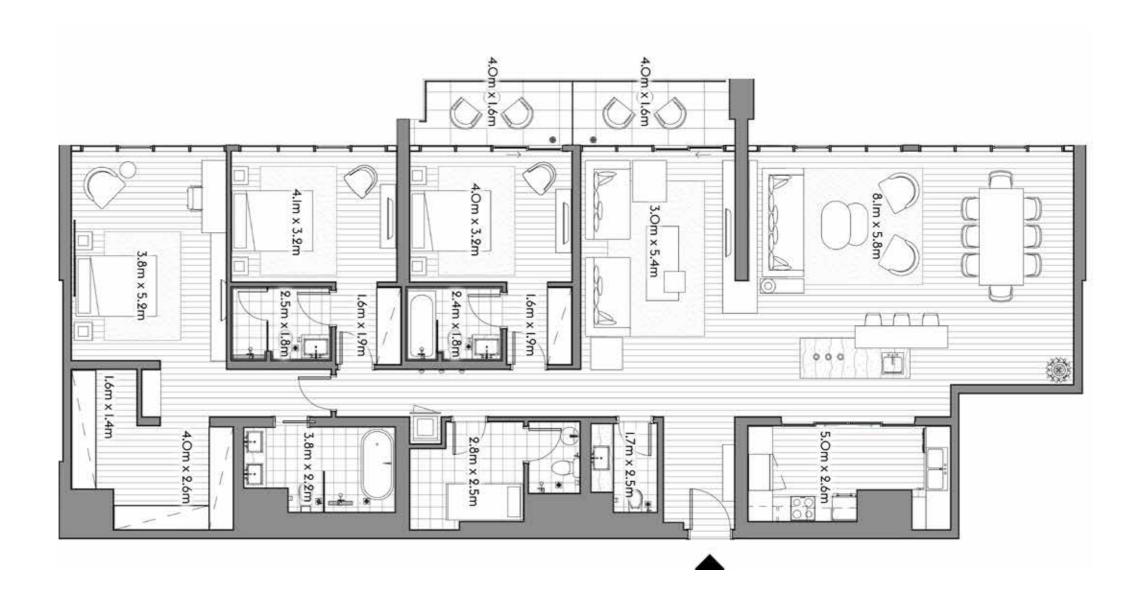

------------|--------|--------|
| RESIDENCE<br>TERRACE | 40.5   | 436.2  |
| TOTAL                | 40.5   | 436.2  |







4303

1 2



| TOTAL     | 93.1   | 1,002.4 |
|-----------|--------|---------|
| TERRACE   | 7.0    | 74.8    |
| RESIDENCE | 86.2   | 927.6   |
|           | SQ.MT. | SQ.FT.  |







4304

1 2



| TOTAL     | 93.3   | 1,003.7 |
|-----------|--------|---------|
| TERRACE   | 7.0    | 74.8    |
| RESIDENCE | 86.3   | 928.9   |
|           | SQ.MT. | SQ.FT.  |







4305

3 5



 SQ.MT.
 SQ.FT.

 RESIDENCE
 170.0
 1,829.6

 TERRACE
 8.3
 88.8

 TOTAL
 178.2
 1,918.5







4401

PH 4



SQ.MT. SQ.FT.

RESIDENCE 165.4 1,780.8

TERRACE 7.1 75.9

TOTAL 172.5 1,856.7







4402

PH 5



SQ.MT. SQ.FT.

RESIDENCE 224.7 2,419.1

TERRACE 13.2 142.2

TOTAL 238.0 2,561.3







4403

PH 5



| TOTAL     | 200.4  | 2,156.5 |
|-----------|--------|---------|
| TERRACE   | 7.8    | 84.1    |
| RESIDENCE | 192.5  | 2,072.5 |
|           | SQ.MT. | SQ.FT.  |







## OMNIYAT