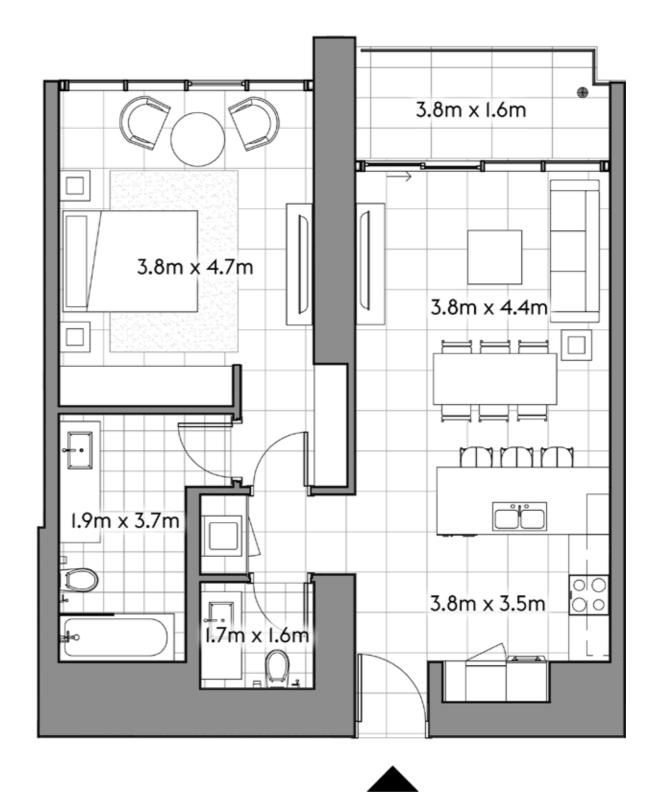

80.3







104

1 2



SQ.MT. SQ.FT.

RESIDENCE 103.6 1,115.6

TERRACE 24.8 266.4

TOTAL 128.4 1,382.0







105

studio 1 1



|           | SQ.MT. | SQ.FT. |
|-----------|--------|--------|
| RESIDENCE | 41.1   | 442.5  |
| TERRACE   | 11.5   | 123.8  |
|           |        |        |
| TOTAL     | 52.6   | 566.3  |







106

2 4



SQ.MT. SQ.FT.

RESIDENCE 127.2 1,369.2

TERRACE 99.1 1,066.7

TOTAL 226.3 2,435.9







201

2 4



SQ.MT. SQ.FT.

RESIDENCE 121.7 1,310.3

TERRACE 7.0 74.9

TOTAL 128.7 1,385.2







202



| TOTAL                | 79.5   | 856.1  |
|----------------------|--------|--------|
| RESIDENCE<br>TERRACE | 79.5   | 856.1  |
|                      | SQ.MT. | SQ.FT. |







203

1 2



SQ.MT. SQ.FT.

RESIDENCE 71.9 774.2

TERRACE 6.9 74.4

TOTAL 78.8 848.6







204

1 2



SQ.MT. SQ.FT.

RESIDENCE 71.9 774.2

TERRACE 6.9 74.4

TOTAL 78.8 848.6







205

1 2









206



| TOTAL     | 129.1  | 1,389.7 |
|-----------|--------|---------|
| TERRACE   | 7.0    | 74.9    |
| RESIDENCE | 122.2  | 1,314.8 |
|           | SQ.MT. | SQ.FT.  |







301



|           | SQ.MT. | SQ.FT.  |
|-----------|--------|---------|
| RESIDENCE | 121.7  | 1,310.4 |
| TERRACE   | 7.0    | 74.8    |
|           |        |         |
| TOTAL     | 128.7  | 1,385.2 |







302

 $1 \quad 2 \quad 1$ 



SQ.MT. SQ.FT.

RESIDENCE 79.4 854.1

TERRACE 12.7 136.6

TOTAL 92.0 990.7







303

1 2



SQ.MT. SQ.FT.

RESIDENCE 77.2 831.0

TERRACE 7.9 85.4

TOTAL 85.1 916.3







304

1 2



SQ.MT. SQ.FT.

RESIDENCE 77.1 830.0

TERRACE 13.2 142.5

TOTAL 90.4 972.5







3