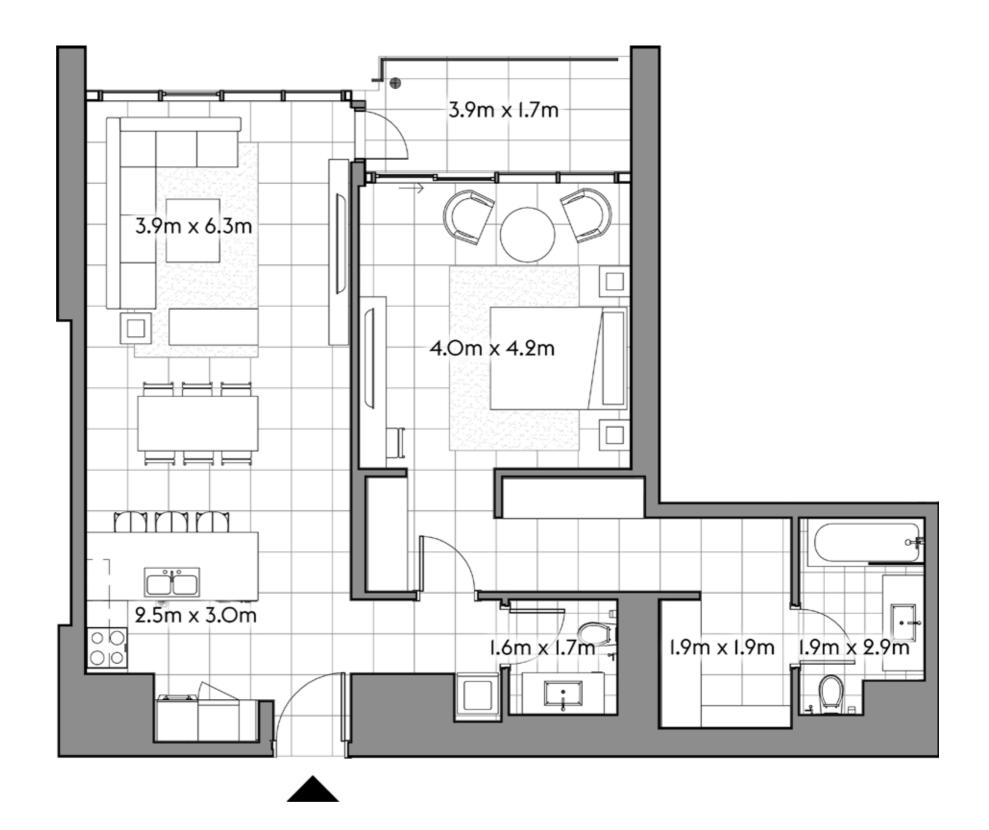

## FLOOR PLANS

101

| TOTAL     | 226    | 2,430  |
|-----------|--------|--------|
| TERRACE   | 99     | 1,063  |
| RESIDENCE | 127    | 1,367  |
|           | SQ.MT. | SQ.FT. |

102

studio 1 1

|           | SQ.MT. | SQ.FT. |
|-----------|--------|--------|
| RESIDENCE | 41.1   | 442.5  |
| TERRACE   | 11.5   | 123.8  |
|           | 59 G   | 566.9  |
| TOTAL     | 52.6   | 566.3  |