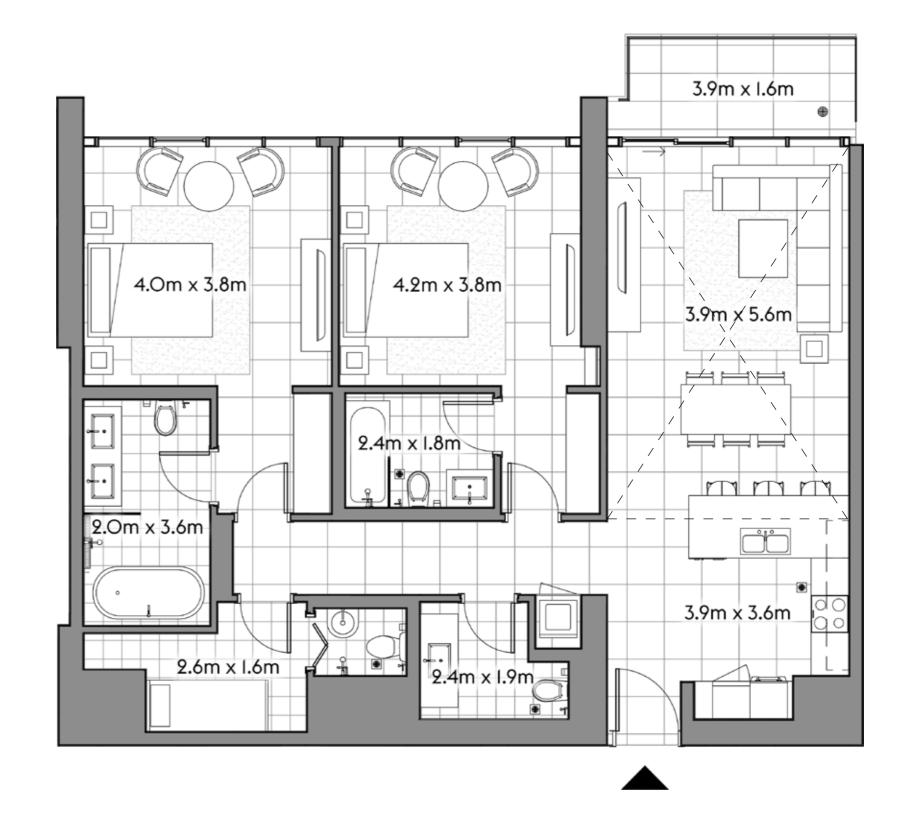

L     | 93.4   | 1,005.5 |
|-----------|--------|---------|
| TERRACE   | 7.0    | 74.8    |
| RESIDENCE | 86.5   | 930.6   |
|           | SQ.MT. | SQ.FT.  |







3903



| TOTAL     | 93.2   | 1,003.3 |
|-----------|--------|---------|
| TERRACE   | 7.0    | 74.8    |
| RESIDENCE | 86.3   | 928.5   |
|           | SQ.MT. | SQ.FT.  |







3904

3 5



SQ.MT. SQ.FT.

RESIDENCE 172.0 1,851.3

TERRACE 7.4 79.8

TOTAL 179.4 1,931.0







4001



| TOTAL     | 150.8  | 1,623.3 |
|-----------|--------|---------|
| TERRACE   | 28.0   | 301.7   |
| RESIDENCE | 122.8  | 1,321.6 |
|           | SQ.MT. | SQ.FT.  |







4003



| TOTAL     | 125.7  | 1,352.6 |
|-----------|--------|---------|
| TERRACE   | 6.3    | 68.0    |
| RESIDENCE | 119.3  | 1,284.6 |
|           | SQ.MT. | SQ.FT.  |







4004

2 4 2



SQ.MT. SQ.FT.

RESIDENCE 119.3 1,284.6

TERRACE 28.4 305.9

TOTAL 147.8 1,590.5







4005

3 5



SQ.MT. SQ.FT.

RESIDENCE 167.7 1,805.1

TERRACE 7.5 80.9

TOTAL 175.2 1,886.1







4101

2 4



SQ.MT. SQ.FT.

RESIDENCE 122.9 1,323.1

TERRACE 7.1 76.5

TOTAL 130.0 1,399.6







4103

1 2



SQ.MT. SQ.FT.

RESIDENCE 86.2 927.6

TERRACE 7.0 74.8

TOTAL 93.1 1,002.4







4104



| TOTAL     | 93.3   | 1,003.7 |
|-----------|--------|---------|
| TERRACE   | 7.0    | 74.8    |
| RESIDENCE | 86.3   | 928.9   |
|           | SQ.MT. | SQ.FT.  |







4105



| TOTAL     | 180.3  | 1,940.3 |
|-----------|--------|---------|
| TERRACE   | 8.3    | 88.8    |
| RESIDENCE | 172.0  | 1,851.5 |
|           | SQ.MT. | SQ.FT.  |







4201

2 4



| TOTAL     | 130.0  | 1,398.9