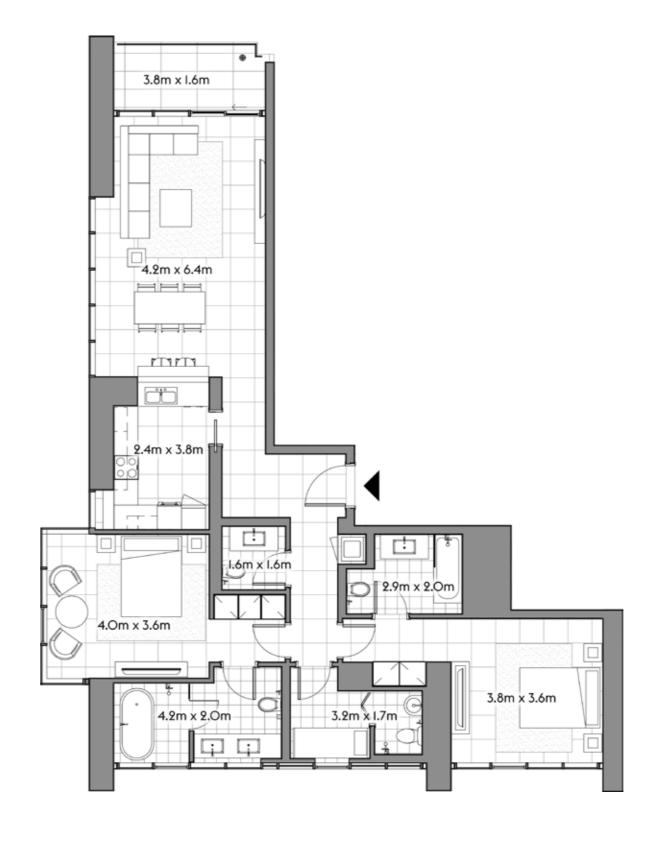

## FLOOR PLANS

101

| TOTAL     | 226    | 2,430  |
|-----------|--------|--------|
| TERRACE   | 99     | 1,063  |
| RESIDENCE | 127    | 1,367  |
|           | SQ.MT. | SQ.FT. |

102

studio 1 1

|           | SQ.MT. | SQ.FT. |
|-----------|--------|--------|
| RESIDENCE | 41.1   | 442.5  |
| TERRACE   | 11.5   | 123.8  |
|           | 59 G   | 566.9  |
| TOTAL     | 52.6   | 566.3  |