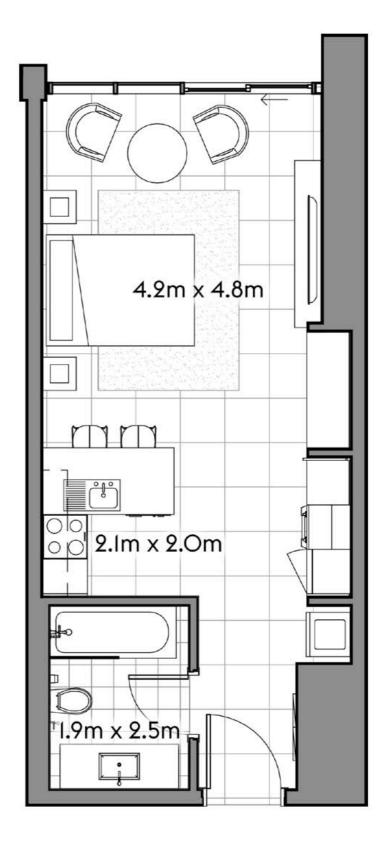

## FLOOR PLANS

101

| TOTAL     | 226    | 2,430  |
|-----------|--------|--------|
| TERRACE   | 99     | 1,063  |
| RESIDENCE | 127    | 1,367  |
|           | SQ.MT. | SQ.FT. |

102

studio 1 1

|           | SQ.MT. | SQ.FT. |
|-----------|--------|--------|
| RESIDENCE | 41.1   | 442.5  |
| TERRACE   | 11.5   | 123.8  |
|           | 59 G   | 566.9  |
| TOTAL     | 52.6   | 566.3  |