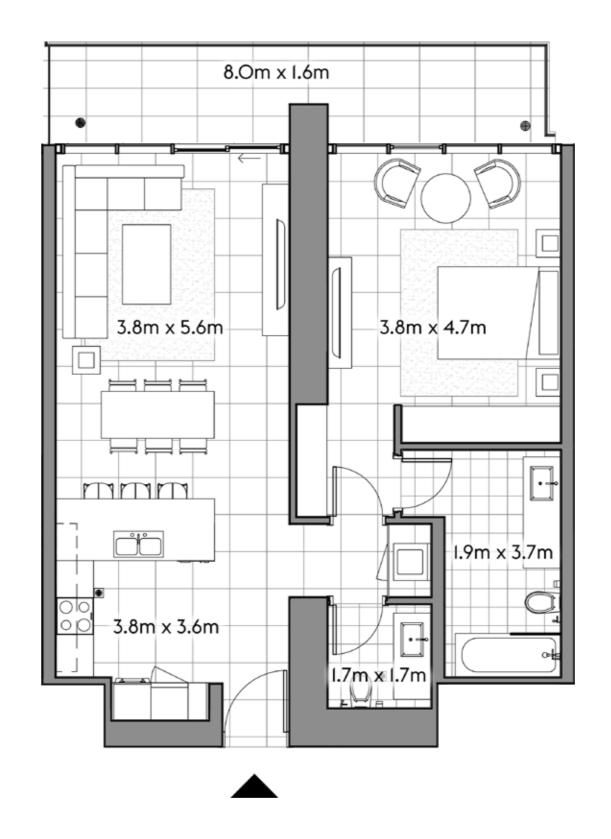

## FLOOR PLANS

101

| TOTAL     | 226    | 2,430  |
|-----------|--------|--------|
| TERRACE   | 99     | 1,063  |
| RESIDENCE | 127    | 1,367  |
|           | SQ.MT. | SQ.FT. |

102

studio 1 1

|           | SQ.MT. | SQ.FT. |
|-----------|--------|--------|
| RESIDENCE | 41.1   | 442.5  |
| TERRACE   | 11.5   | 123.8  |
|           | 59 G   | 566.9  |
| TOTAL     | 52.6   | 566.3  |