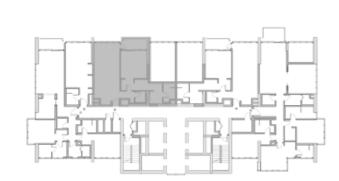

SQ.MT. | SQ.FT.  |







4203

2 4 2



SQ.MT. SQ.FT.

RESIDENCE 119.4 1,284.7

TERRACE 6.3 67.6

TOTAL 125.6 1,352.3







4204

2 4 2



SQ.MT. SQ.FT.

RESIDENCE 119.4 1,285.3

TERRACE 6.8 73.6

TOTAL 126.3 1,358.9







4205

3 5



SQ.MT. SQ.FT.

RESIDENCE 167.7 1,805.1

TERRACE 7.8 84.0

TOTAL 175.5 1,889.1







4301

2 4



SQ.MT. SQ.FT.

RESIDENCE 122.9 1,323.1

TERRACE 7.1 76.5

TOTAL 130.0 1,399.6







4302

studio 1 1



|                      | SQ.MT. | SQ.FT. |
|----------------------|--------|--------|
| RESIDENCE<br>TERRACE | 40.5   | 436.2  |
| TOTAL                | 40.5   | 436.2  |







4303

1 2



| TOTAL     | 93.1   | 1,002.4 |
|-----------|--------|---------|
| TERRACE   | 7.0    | 74.8    |
| RESIDENCE | 86.2   | 927.6   |
|           | SQ.MT. | SQ.FT.  |







4304

1 2



| TOTAL     | 93.3   | 1,003.7 |
|-----------|--------|---------|
| TERRACE   | 7.0    | 74.8    |
| RESIDENCE | 86.3   | 928.9   |
|           | SQ.MT. | SQ.FT.  |







4305

3 5



 SQ.MT.
 SQ.FT.

 RESIDENCE
 170.0
 1,829.6

 TERRACE
 8.3
 88.8

 TOTAL
 178.2
 1,918.5







4401

PH 4



SQ.MT. SQ.FT.

RESIDENCE 165.4 1,780.8

TERRACE 7.1 75.9

TOTAL 172.5 1,856.7







4402

PH 5



SQ.MT. SQ.FT.

RESIDENCE 224.7 2,419.1

TERRACE 13.2 142.2

TOTAL 238.0 2,561.3







4403

PH 5



| TOTAL     | 200.4  | 2,156.5 |
|-----------|--------|---------|
| TERRACE   | 7.8    | 84.1    |
| RESIDENCE | 192.5  | 2,072.5 |
|           | SQ.MT. | SQ.FT.  |







## OMNIYAT