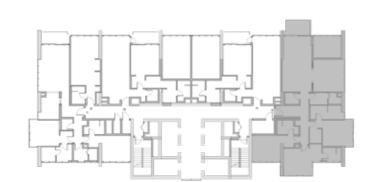

## FLOOR PLANS

101

| TOTAL     | 226    | 2,430  |
|-----------|--------|--------|
| TERRACE   | 99     | 1,063  |
| RESIDENCE | 127    | 1,367  |
|           | SQ.MT. | SQ.FT. |

102

studio 1 1

|           | SQ.MT. | SQ.FT. |
|-----------|--------|--------|
| RESIDENCE | 41.1   | 442.5  |
| TERRACE   | 11.5   | 123.8  |
|           | 59 G   | 566.9  |
| TOTAL     | 52.6   | 566.3  |