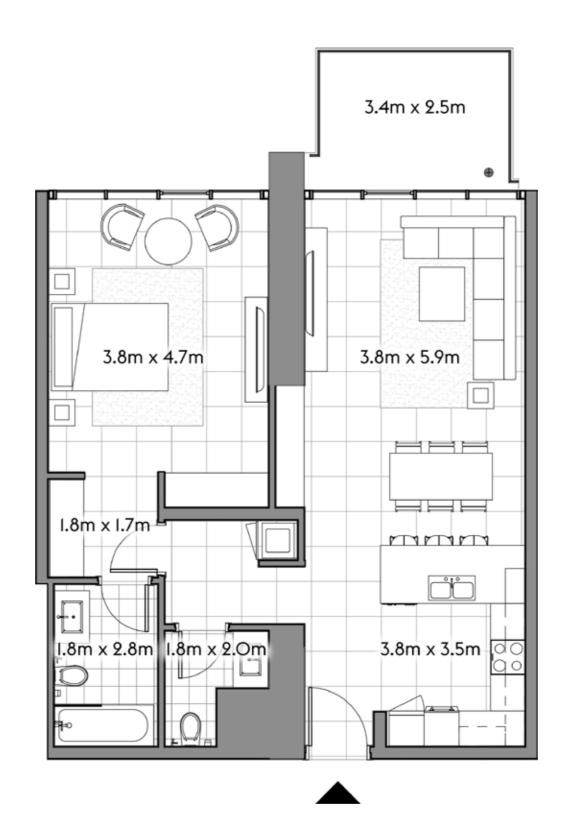

103

1 2

SQ.MT. SQ.FT.

RESIDENCE 103.5 1,113.8

TERRACE 24.8 266.4

TOTAL 128.2 1,380.3

104

1 2