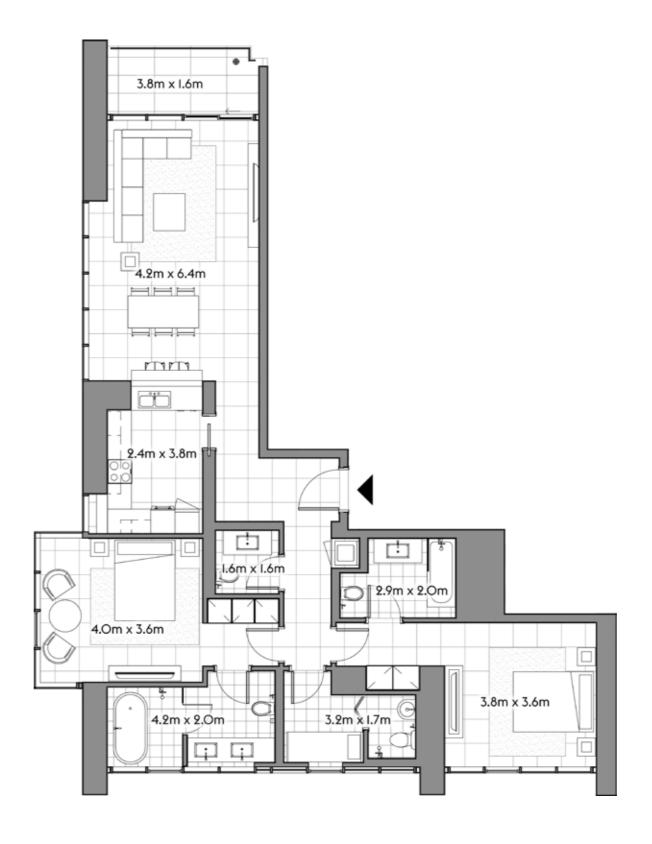

106

2 4

SQ.MT. SQ.FT.

RESIDENCE 127.2 1,369.2

TERRACE 99.1 1,066.7

TOTAL 226.3 2,435.9

201

2 4