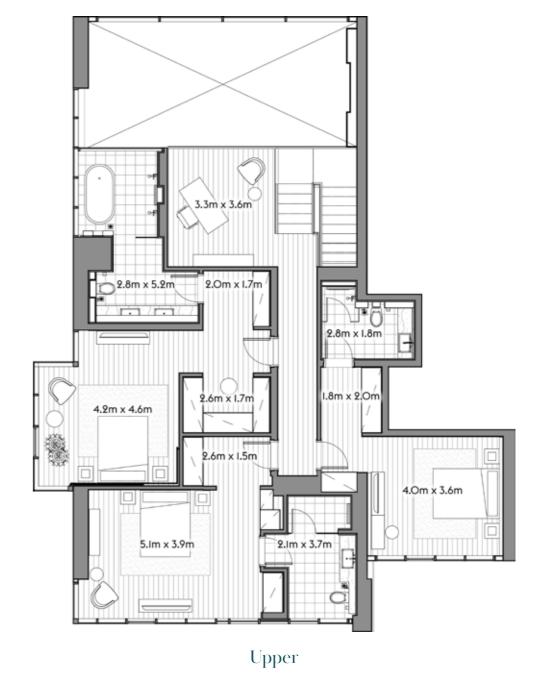

## FLOOR PLANS

101

| TOTAL     | 226    | 2,430  |
|-----------|--------|--------|
| TERRACE   | 99     | 1,063  |
| RESIDENCE | 127    | 1,367  |
|           | SQ.MT. | SQ.FT. |

102

studio 1 1

|           | SQ.MT. | SQ.FT. |
|-----------|--------|--------|
| RESIDENCE | 41.1   | 442.5  |
| TERRACE   | 11.5   | 123.8  |
|           | 59 G   | 566.9  |
| TOTAL     | 52.6   | 566.3  |