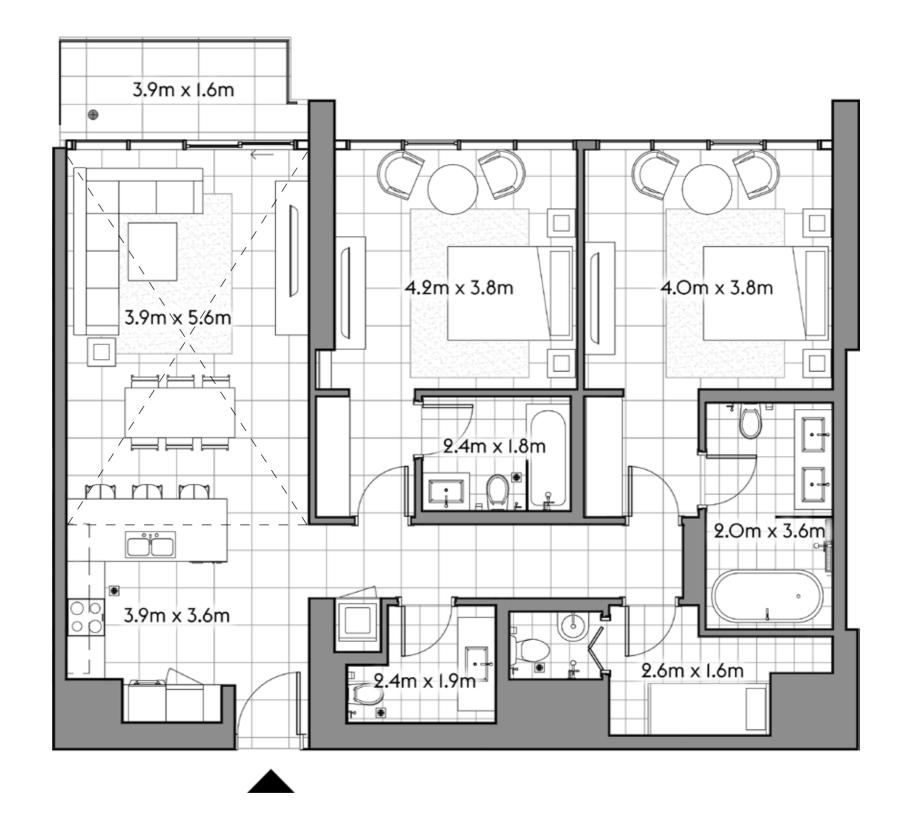

106

2 4

SQ.MT. SQ.FT.

RESIDENCE 127.2 1,369.2

TERRACE 99.1 1,066.7

TOTAL 226.3 2,435.9

201

2 4