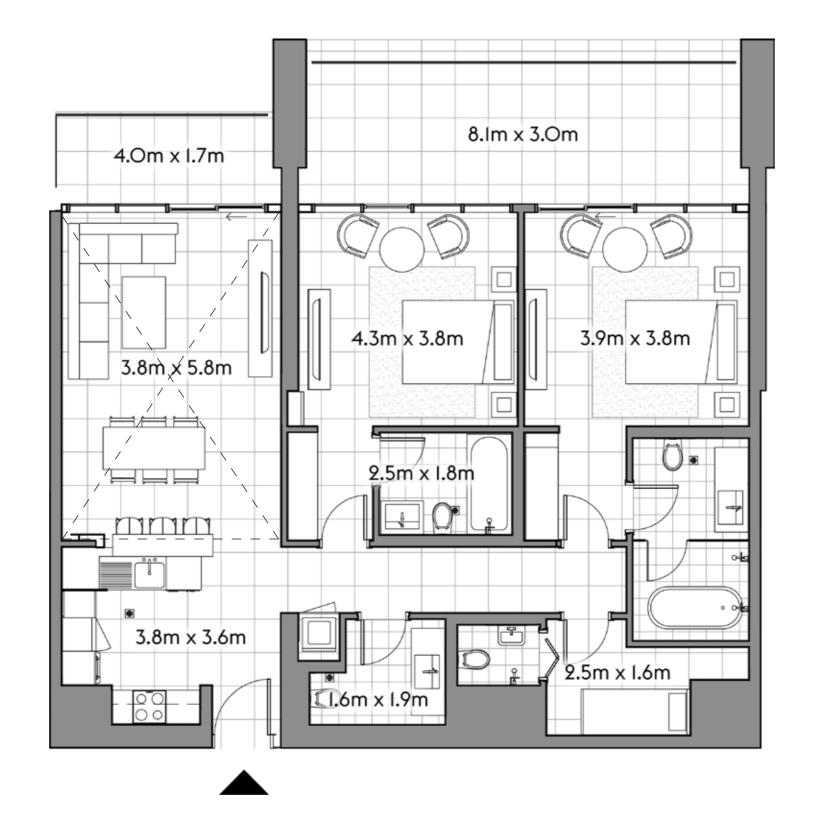

106

2 4

SQ.MT. SQ.FT.

RESIDENCE 127.2 1,369.2

TERRACE 99.1 1,066.7

TOTAL 226.3 2,435.9

201

2 4