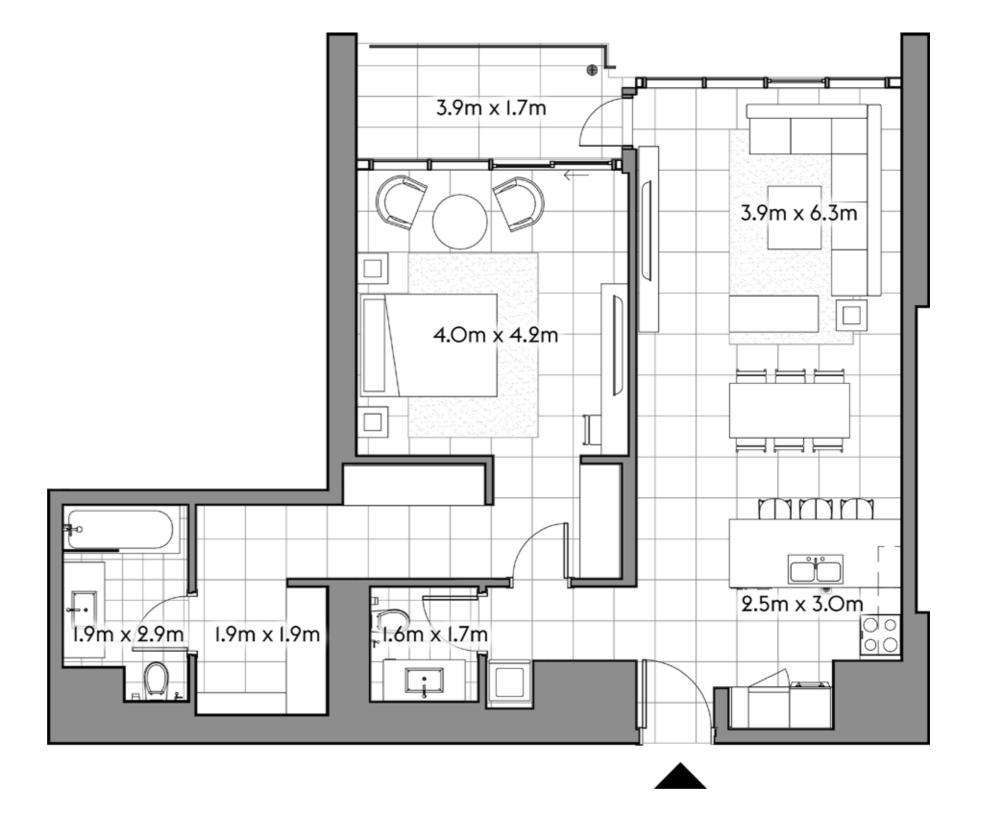

106

2 4

SQ.MT. SQ.FT.

RESIDENCE 127.2 1,369.2

TERRACE 99.1 1,066.7

TOTAL 226.3 2,435.9

201

2 4