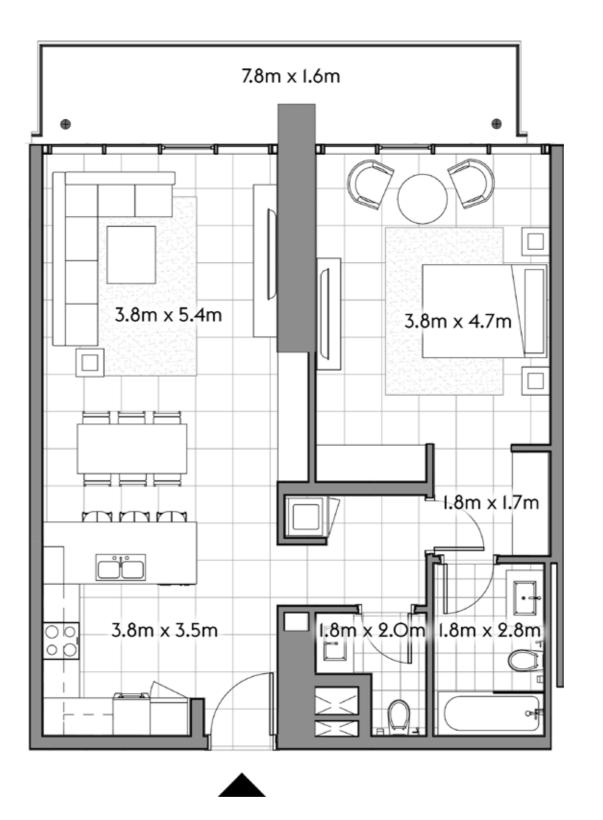

302

 $1 \quad 2 \quad 1$ 

SQ.MT. SQ.FT.

RESIDENCE 79.4 854.1

TERRACE 12.7 136.6

TOTAL 92.0 990.7

303

1 2