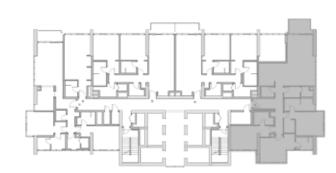

## FLOOR PLANS

101

| TOTAL     | 226    | 2,430  |
|-----------|--------|--------|
| TERRACE   | 99     | 1,063  |
| RESIDENCE | 127    | 1,367  |
|           | SQ.MT. | SQ.FT. |

102

studio 1 1

|           | SQ.MT. | SQ.FT. |
|-----------|--------|--------|
| RESIDENCE | 41.1   | 442.5  |
| TERRACE   | 11.5   | 123.8  |
|           | 59 G   | 566.9  |
| TOTAL     | 52.6   | 566.3  |

106

2 4

SQ.MT. SQ.FT.

RESIDENCE 127.2 1,369.2

TERRACE 99.1 1,066.7

TOTAL 226.3 2,435.9

201

2 4