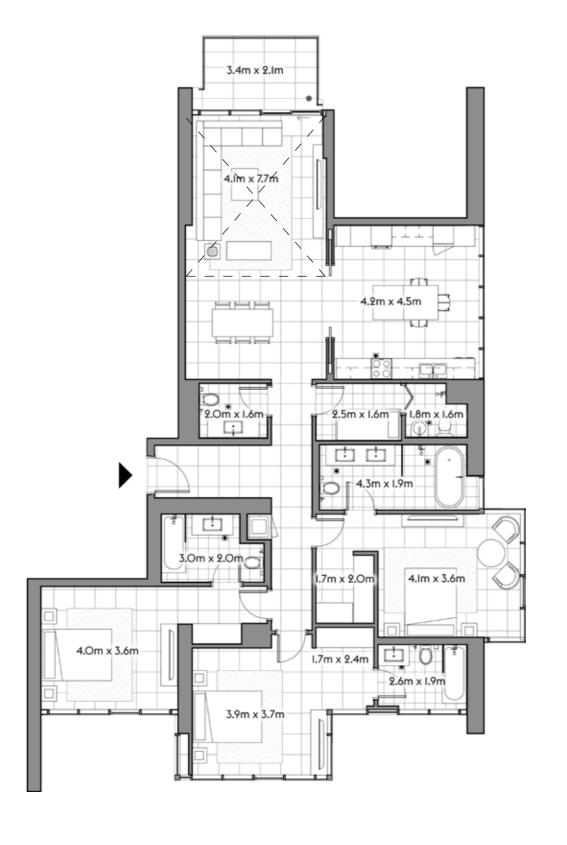

| 1,284.6 |
|           | SQ.MT. | SQ.FT.  |







4004

2 4 2



SQ.MT. SQ.FT.

RESIDENCE 119.3 1,284.6

TERRACE 28.4 305.9

TOTAL 147.8 1,590.5







4005

3 5



SQ.MT. SQ.FT.

RESIDENCE 167.7 1,805.1

TERRACE 7.5 80.9

TOTAL 175.2 1,886.1







4101

2 4



SQ.MT. SQ.FT.

RESIDENCE 122.9 1,323.1

TERRACE 7.1 76.5

TOTAL 130.0 1,399.6







4103

1 2



SQ.MT. SQ.FT.

RESIDENCE 86.2 927.6

TERRACE 7.0 74.8

TOTAL 93.1 1,002.4







4104



| TOTAL     | 93.3   | 1,003.7 |
|-----------|--------|---------|
| TERRACE   | 7.0    | 74.8    |
| RESIDENCE | 86.3   | 928.9   |
|           | SQ.MT. | SQ.FT.  |







4105



| TOTAL     | 180.3  | 1,940.3 |
|-----------|--------|---------|
| TERRACE   | 8.3    | 88.8    |
| RESIDENCE | 172.0  | 1,851.5 |
|           | SQ.MT. | SQ.FT.  |







4201

2 4



| TOTAL     | 130.0  | 1,398.9 |
|-----------|--------|---------|
| TERRACE   | 7.1    | 76.0    |
| RESIDENCE | 122.9  | 1,322.9 |
|           | SQ.MT. | SQ.FT.  |







4203

2 4 2



SQ.MT. SQ.FT.

RESIDENCE 119.4 1,284.7

TERRACE 6.3 67.6

TOTAL 125.6 1,352.3







4204

2 4 2



SQ.MT. SQ.FT.

RESIDENCE 119.4 1,285.3

TERRACE 6.8 73.6

TOTAL 126.3 1,358.9







4205

3 5



SQ.MT. SQ.FT.

RESIDENCE 167.7 1,805.1

TERRACE 7.8 84.0

TOTAL 175.5 1,889.1







4301

2 4



SQ.MT. SQ.FT.

RESIDENCE 122.9 1,323.1

TERRACE 7.1 76.5

TOTAL 130.0 1,399.6







4302

studio 1 1



|                      | SQ.MT. | SQ.FT. |
|----------------------|--------|--------|
| RESIDENCE<br>TERRACE | 40.5   | 436.2  |
| TOTAL                | 40.5   | 436.2  |







4303

1 2



| T