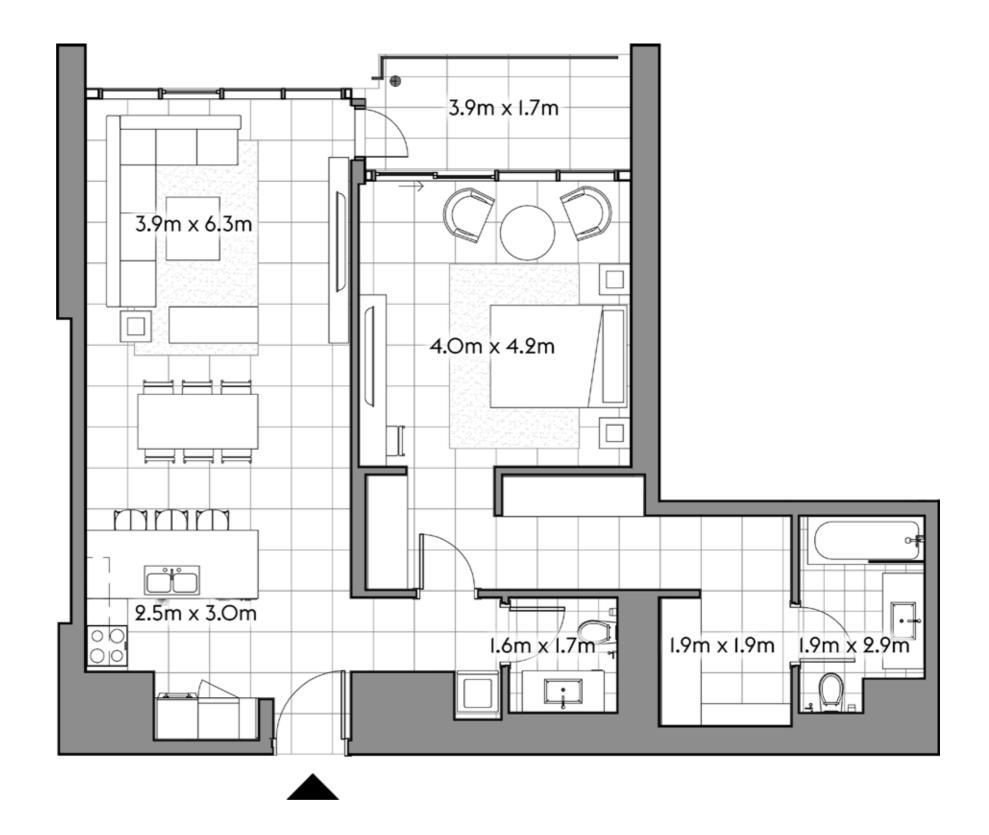

302

 $1 \quad 2 \quad 1$ 

SQ.MT. SQ.FT.

RESIDENCE 79.4 854.1

TERRACE 12.7 136.6

TOTAL 92.0 990.7

303

1 2