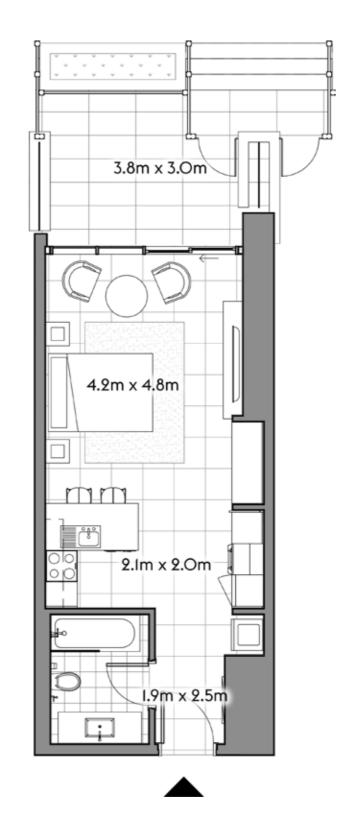

## FLOOR PLANS

101

| TOTAL     | 226    | 2,430  |
|-----------|--------|--------|
| TERRACE   | 99     | 1,063  |
| RESIDENCE | 127    | 1,367  |
|           | SQ.MT. | SQ.FT. |

102

studio 1 1

|           | SQ.MT. | SQ.FT. |
|-----------|--------|--------|
| RESIDENCE | 41.1   | 442.5  |
| TERRACE   | 11.5   | 123.8  |
|           | 59 G   | 566.9  |
| TOTAL     | 52.6   | 566.3  |