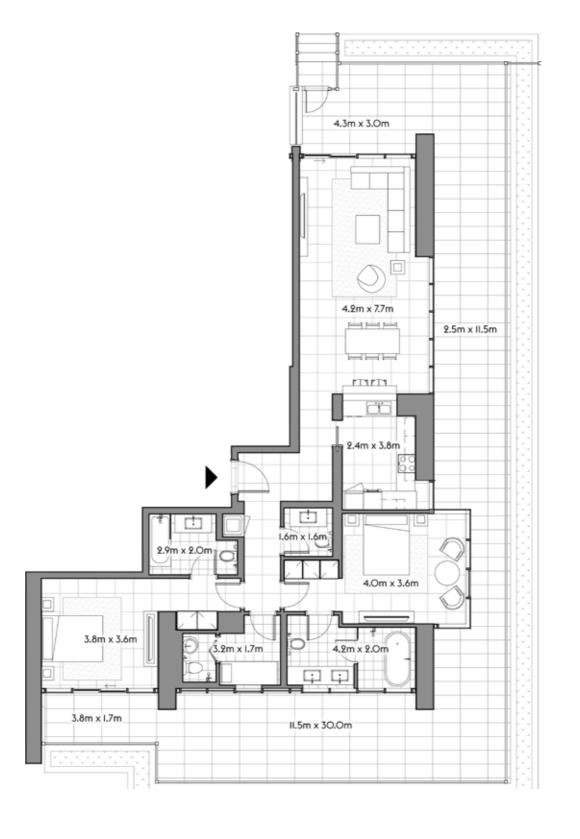

## FLOOR PLANS

101

| TOTAL     | 226    | 2,430  |
|-----------|--------|--------|
| TERRACE   | 99     | 1,063  |
| RESIDENCE | 127    | 1,367  |
|           | SQ.MT. | SQ.FT. |

102

studio 1 1

|           | SQ.MT. | SQ.FT. |
|-----------|--------|--------|
| RESIDENCE | 41.1   | 442.5  |
| TERRACE   | 11.5   | 123.8  |
|           | 59 G   | 566.9  |
| TOTAL     | 52.6   | 566.3  |