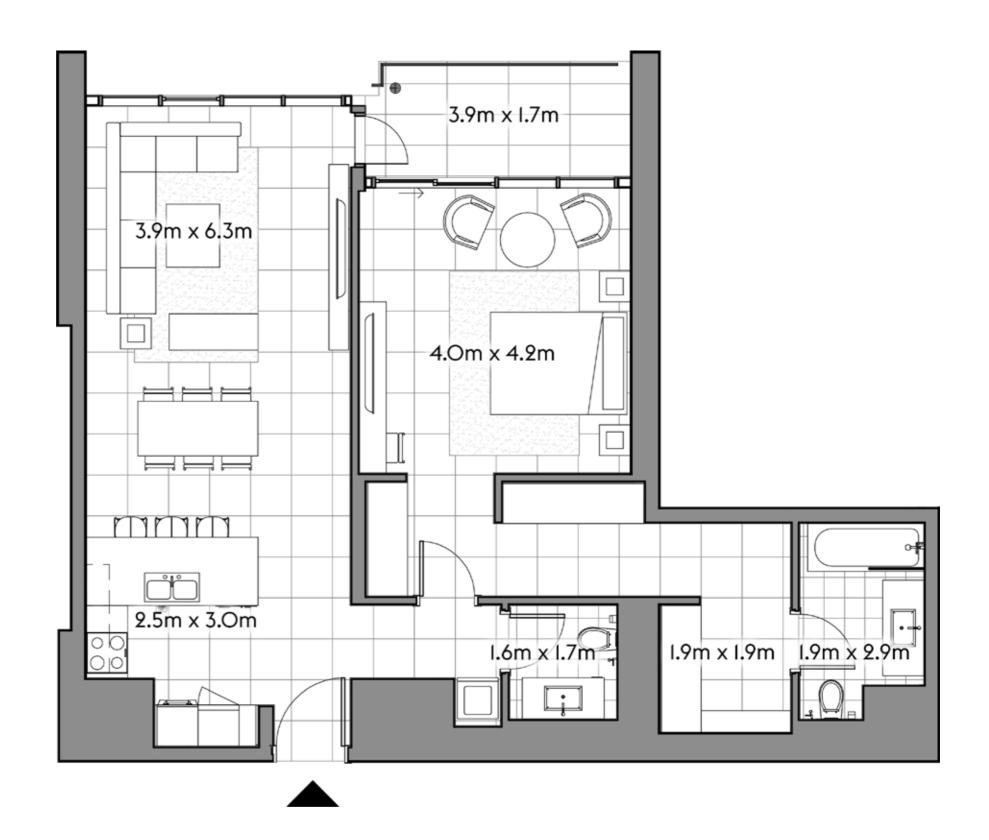

## FLOOR PLANS

101

| TOTAL     | 226    | 2,430  |
|-----------|--------|--------|
| TERRACE   | 99     | 1,063  |
| RESIDENCE | 127    | 1,367  |
|           | SQ.MT. | SQ.FT. |

102

studio 1 1

|           | SQ.MT. | SQ.FT. |
|-----------|--------|--------|
| RESIDENCE | 41.1   | 442.5  |
| TERRACE   | 11.5   | 123.8  |
|           | 59 G   | 566.9  |
| TOTAL     | 52.6   | 566.3  |