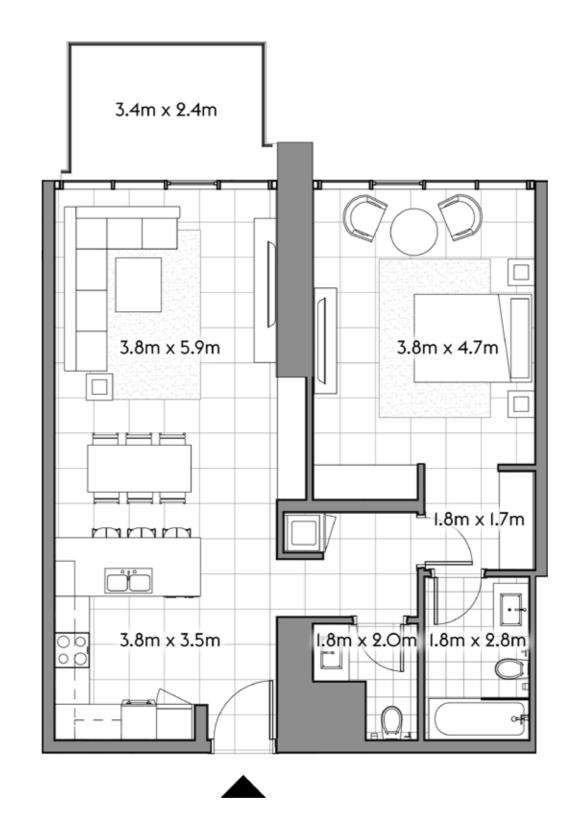

106

2 4

SQ.MT. SQ.FT.

RESIDENCE 127.2 1,369.2

TERRACE 99.1 1,066.7

TOTAL 226.3 2,435.9

201

2 4