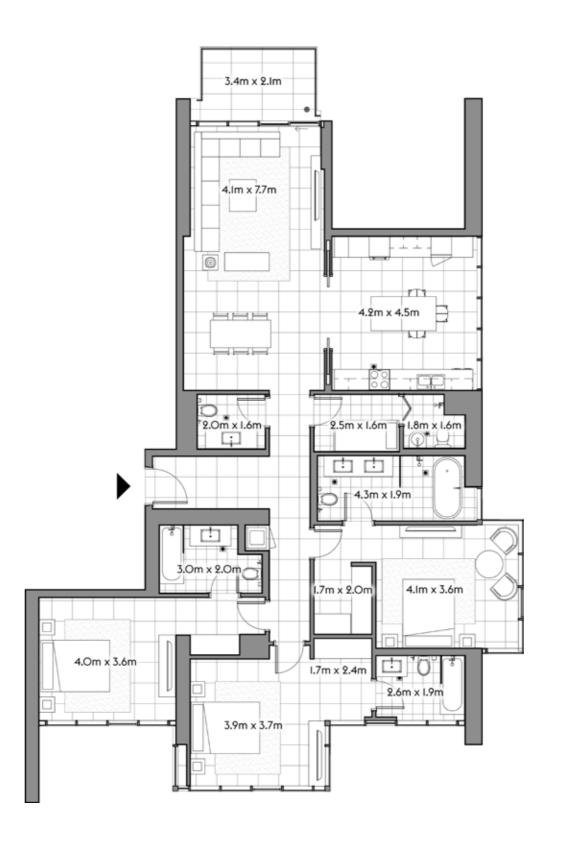

2305

3 5

SQ.MT. SQ.FT.

RESIDENCE 172.2 1,853.4

TERRACE 7.5 80.2

TOTAL 179.6 1,933.6

2405

3 5