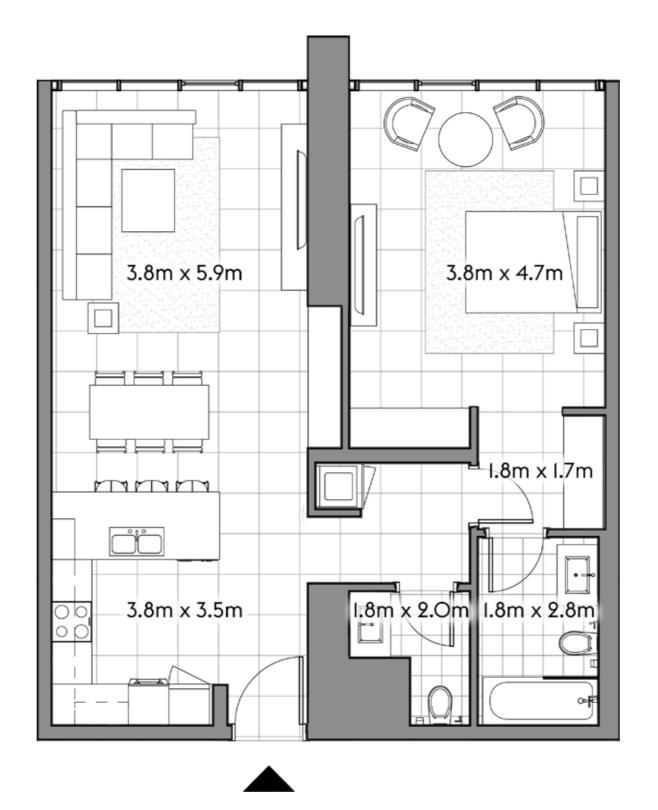

SQ.MT. SQ.FT.

RESIDENCE 121.7 1,310.3

TERRACE 7.0 74.9

TOTAL 128.7 1,385.2

202

| TOTAL                | 79.5   | 856.1  |
|----------------------|--------|--------|
| RESIDENCE<br>TERRACE | 79.5   | 856.1  |
|                      | SQ.MT. | SQ.FT. |