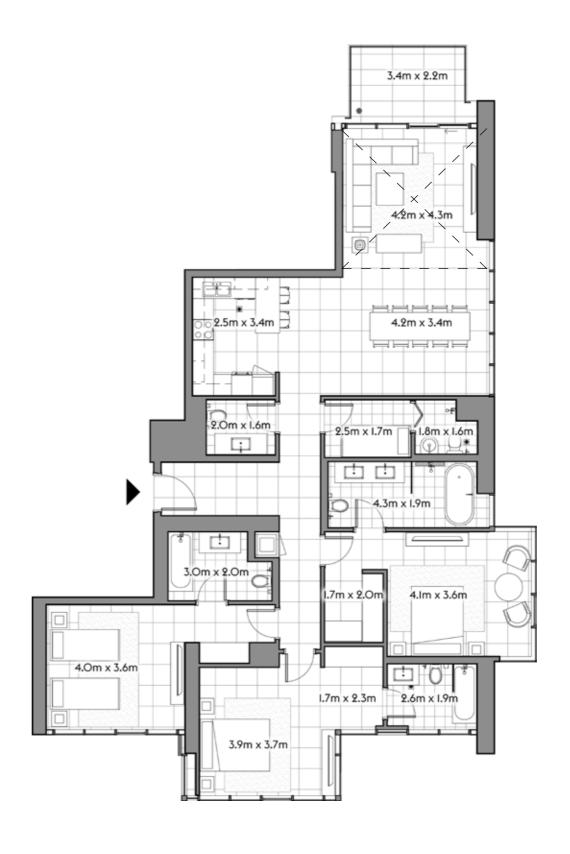

106

2 4

SQ.MT. SQ.FT.

RESIDENCE 127.2 1,369.2

TERRACE 99.1 1,066.7

TOTAL 226.3 2,435.9

201

2 4