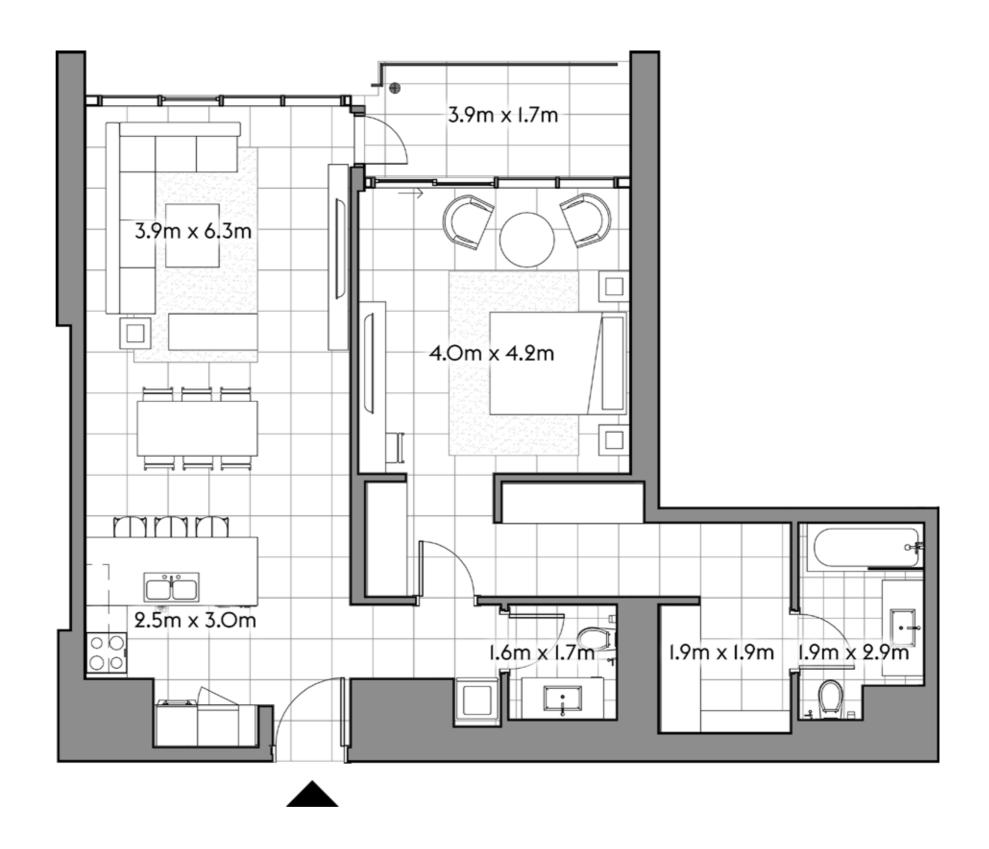

SQ.MT. SQ.FT.

RESIDENCE 121.7 1,310.3

TERRACE 7.0 74.9

TOTAL 128.7 1,385.2

202

| TOTAL                | 79.5   | 856.1  |
|----------------------|--------|--------|
| RESIDENCE<br>TERRACE | 79.5   | 856.1  |
|                      | SQ.MT. | SQ.FT. |