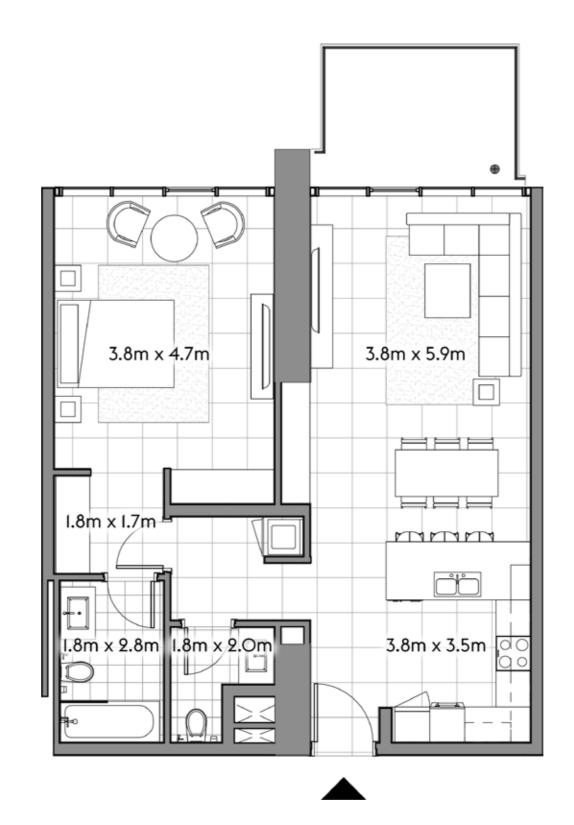

106

2 4

SQ.MT. SQ.FT.

RESIDENCE 127.2 1,369.2

TERRACE 99.1 1,066.7

TOTAL 226.3 2,435.9

201

2 4