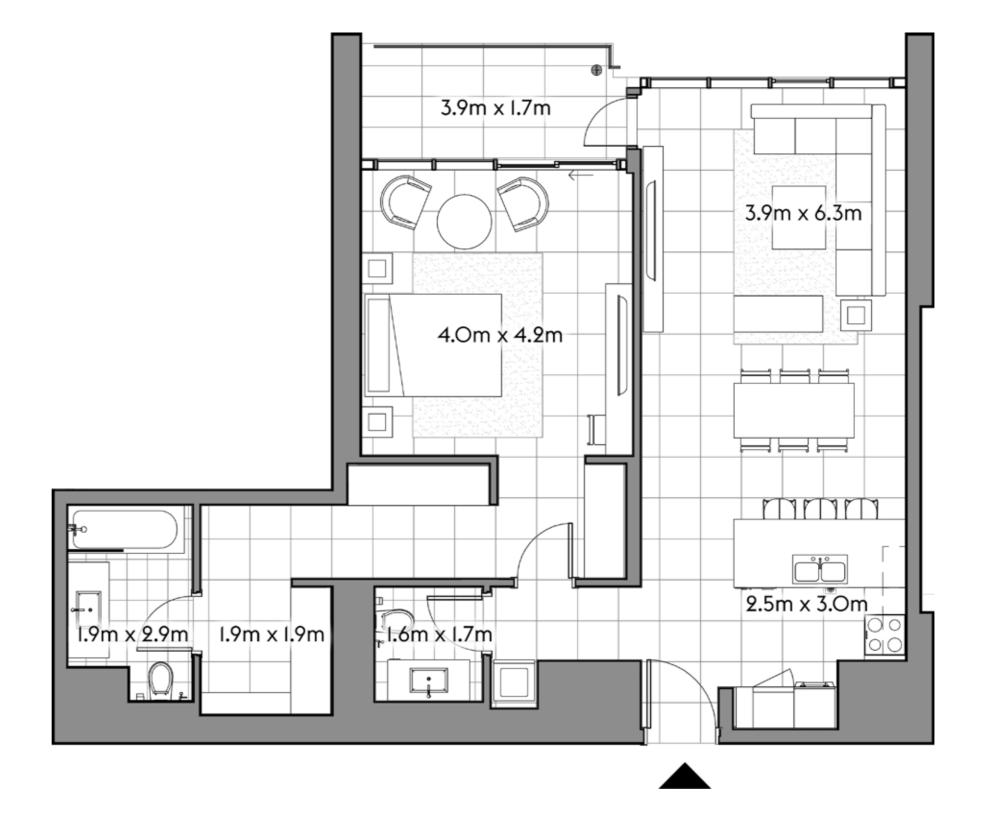

106

2 4

SQ.MT. SQ.FT.

RESIDENCE 127.2 1,369.2

TERRACE 99.1 1,066.7

TOTAL 226.3 2,435.9

201

2 4