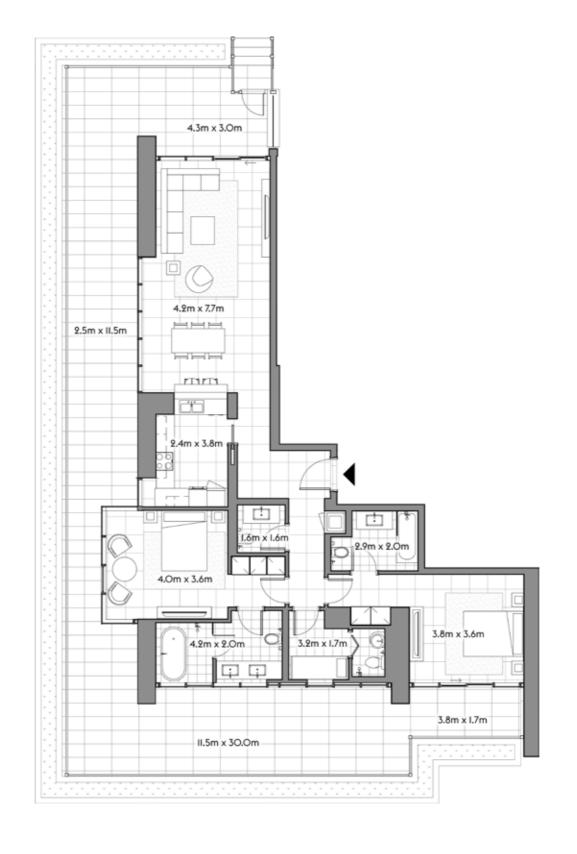

## FLOOR PLANS

101

| TOTAL     | 226    | 2,430  |
|-----------|--------|--------|
| TERRACE   | 99     | 1,063  |
| RESIDENCE | 127    | 1,367  |
|           | SQ.MT. | SQ.FT. |

102

studio 1 1

|           | SQ.MT. | SQ.FT. |
|-----------|--------|--------|
| RESIDENCE | 41.1   | 442.5  |
| TERRACE   | 11.5   | 123.8  |
|           | 59 G   | 566.9  |
| TOTAL     | 52.6   | 566.3  |