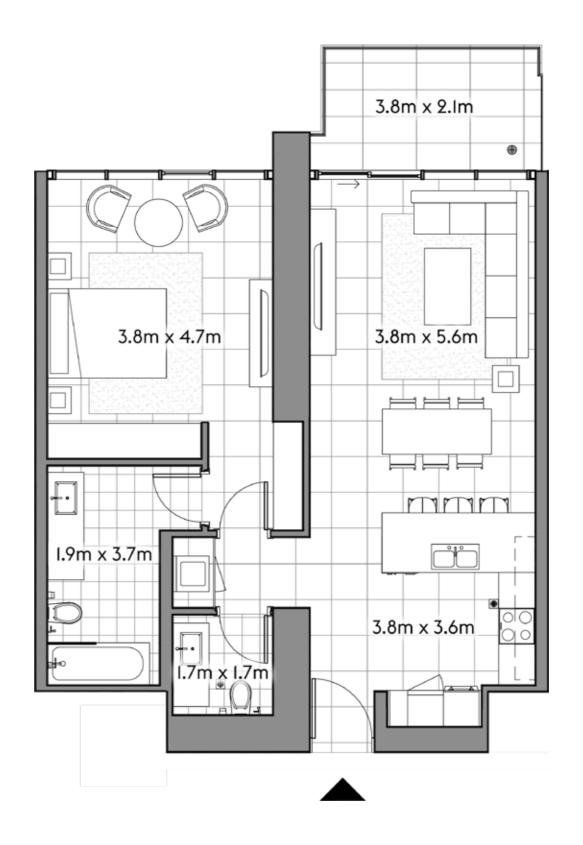

## FLOOR PLANS

101

| TOTAL     | 226    | 2,430  |
|-----------|--------|--------|
| TERRACE   | 99     | 1,063  |
| RESIDENCE | 127    | 1,367  |
|           | SQ.MT. | SQ.FT. |

102

studio 1 1

|           | SQ.MT. | SQ.FT. |
|-----------|--------|--------|
| RESIDENCE | 41.1   | 442.5  |
| TERRACE   | 11.5   | 123.8  |
|           | 59 G   | 566.9  |
| TOTAL     | 52.6   | 566.3  |