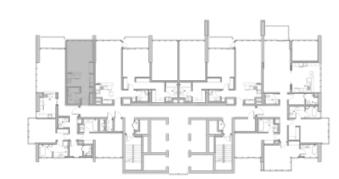

## FLOOR PLANS

101

| TOTAL     | 226    | 2,430  |
|-----------|--------|--------|
| TERRACE   | 99     | 1,063  |
| RESIDENCE | 127    | 1,367  |
|           | SQ.MT. | SQ.FT. |

102

studio 1 1

|           | SQ.MT. | SQ.FT. |
|-----------|--------|--------|
| RESIDENCE | 41.1   | 442.5  |
| TERRACE   | 11.5   | 123.8  |
|           | 59 G   | 566.9  |
| TOTAL     | 52.6   | 566.3  |