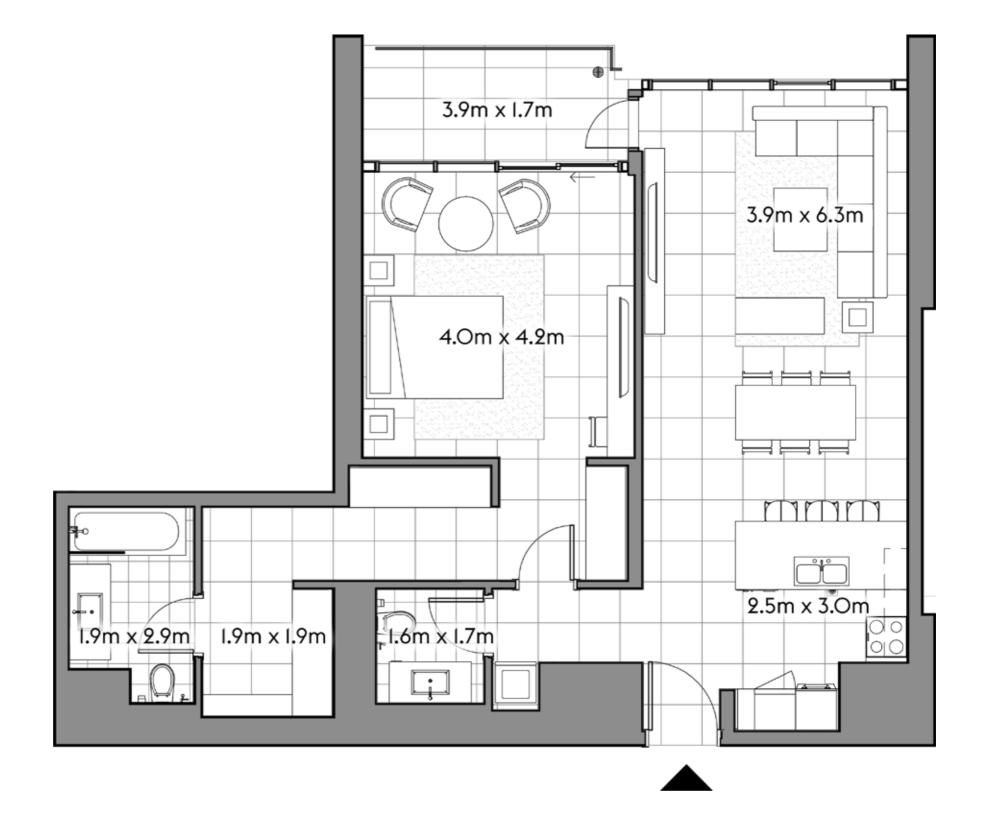

## FLOOR PLANS

101

| TOTAL     | 226    | 2,430  |
|-----------|--------|--------|
| TERRACE   | 99     | 1,063  |
| RESIDENCE | 127    | 1,367  |
|           | SQ.MT. | SQ.FT. |

102

studio 1 1

|           | SQ.MT. | SQ.FT. |
|-----------|--------|--------|
| RESIDENCE | 41.1   | 442.5  |
| TERRACE   | 11.5   | 123.8  |
|           | 59 G   | 566.9  |
| TOTAL     | 52.6   | 566.3  |