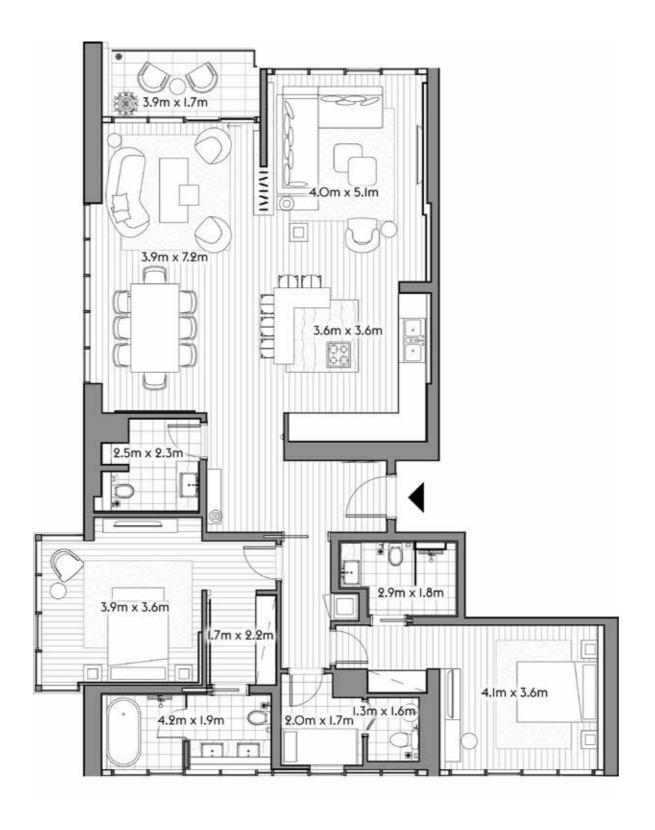

106

2 4

SQ.MT. SQ.FT.

RESIDENCE 127.2 1,369.2

TERRACE 99.1 1,066.7

TOTAL 226.3 2,435.9

201

2 4