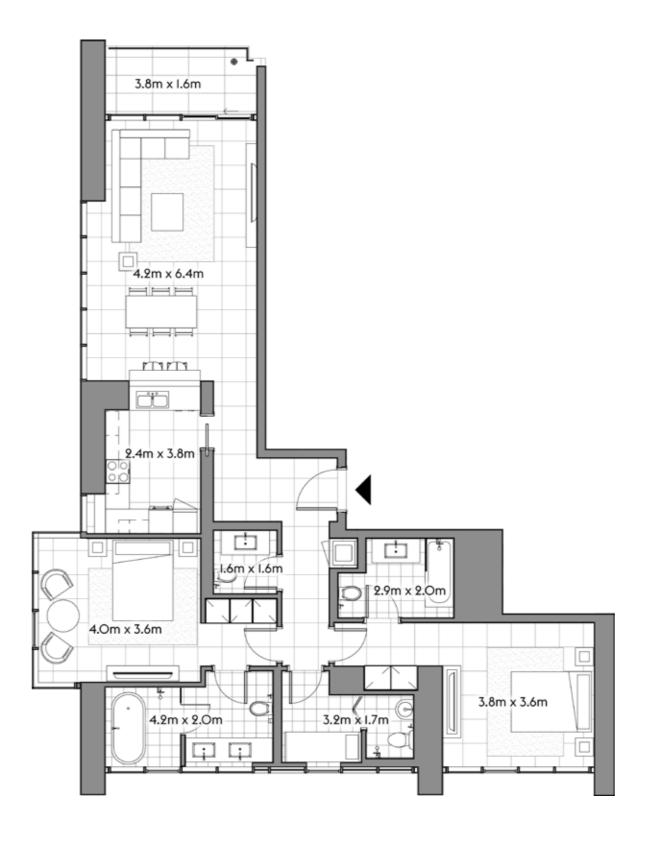

106

2 4

SQ.MT. SQ.FT.

RESIDENCE 127.2 1,369.2

TERRACE 99.1 1,066.7

TOTAL 226.3 2,435.9

201

2 4