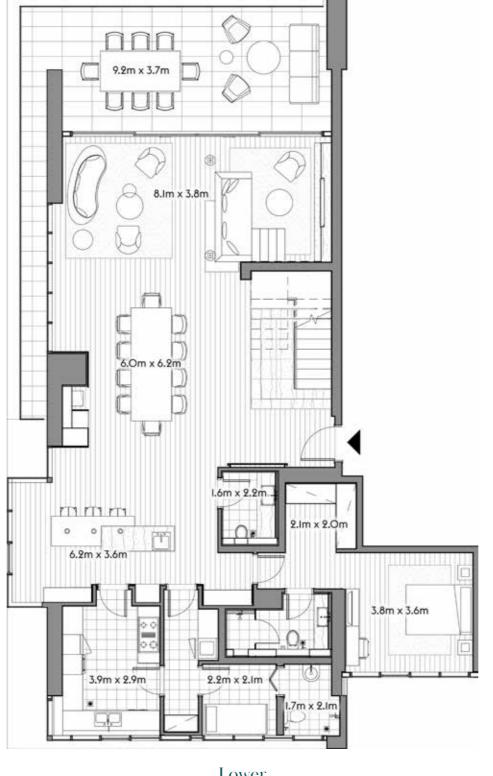

## FLOOR PLANS

101

| TOTAL     | 226    | 2,430  |
|-----------|--------|--------|
| TERRACE   | 99     | 1,063  |
| RESIDENCE | 127    | 1,367  |
|           | SQ.MT. | SQ.FT. |

102

studio 1 1

|           | SQ.MT. | SQ.FT. |
|-----------|--------|--------|
| RESIDENCE | 41.1   | 442.5  |
| TERRACE   | 11.5   | 123.8  |
|           | 59 G   | 566.9  |
| TOTAL     | 52.6   | 566.3  |