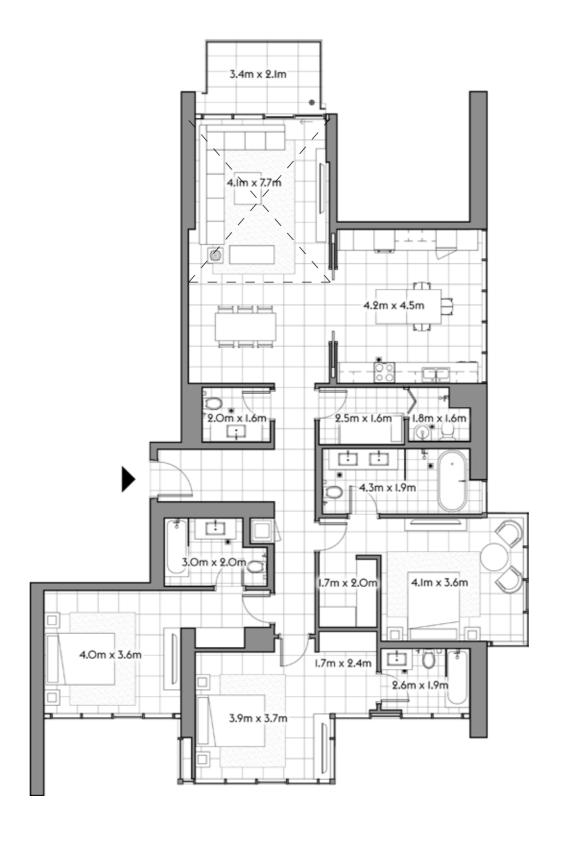

## FLOOR PLANS

101

| TOTAL     | 226    | 2,430  |
|-----------|--------|--------|
| TERRACE   | 99     | 1,063  |
| RESIDENCE | 127    | 1,367  |
|           | SQ.MT. | SQ.FT. |

102

studio 1 1

|           | SQ.MT. | SQ.FT. |
|-----------|--------|--------|
| RESIDENCE | 41.1   | 442.5  |
| TERRACE   | 11.5   | 123.8  |
|           | 59 G   | 566.9  |
| TOTAL     | 52.6   | 566.3  |