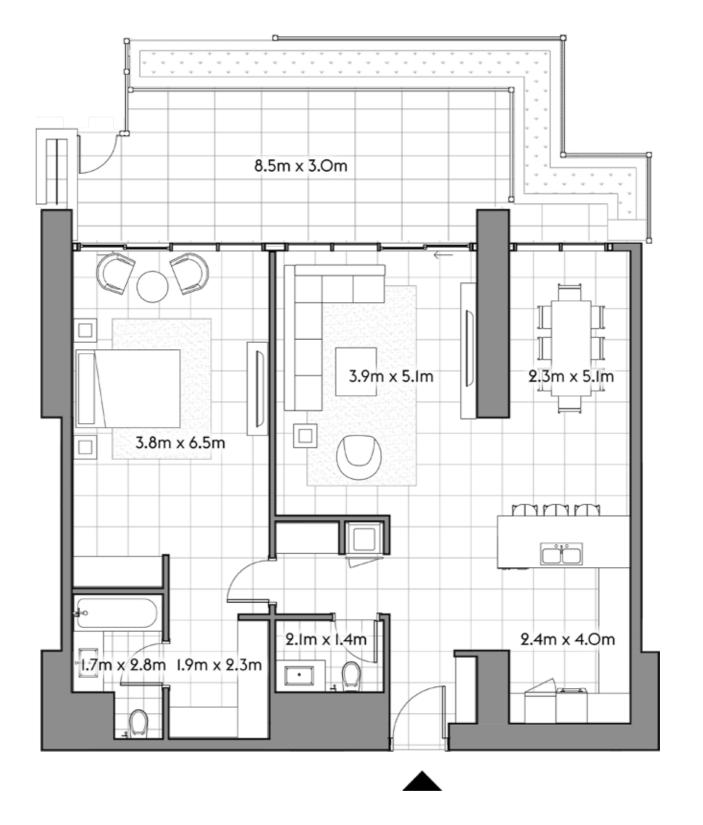

106

2 4

SQ.MT. SQ.FT.

RESIDENCE 127.2 1,369.2

TERRACE 99.1 1,066.7

TOTAL 226.3 2,435.9

201

2 4