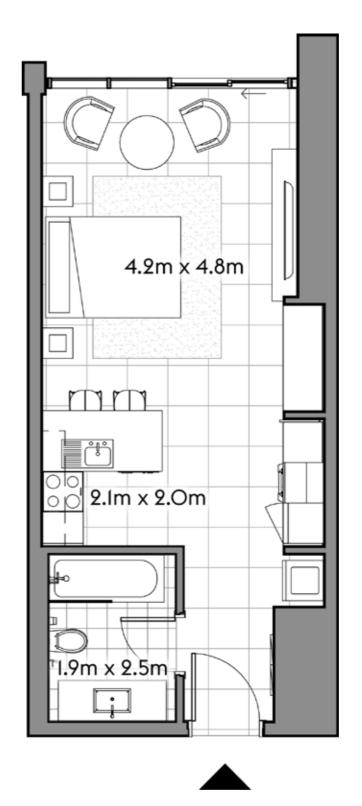

## FLOOR PLANS

101

| TOTAL     | 226    | 2,430  |
|-----------|--------|--------|
| TERRACE   | 99     | 1,063  |
| RESIDENCE | 127    | 1,367  |
|           | SQ.MT. | SQ.FT. |

102

studio 1 1

|           | SQ.MT. | SQ.FT. |
|-----------|--------|--------|
| RESIDENCE | 41.1   | 442.5  |
| TERRACE   | 11.5   | 123.8  |
|           | 59 G   | 566.9  |
| TOTAL     | 52.6   | 566.3  |