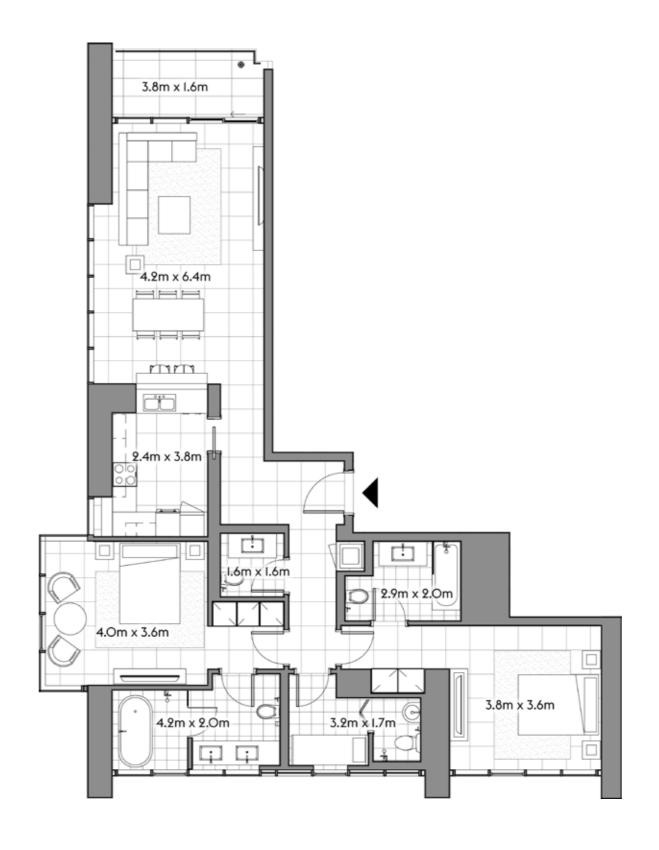

## FLOOR PLANS

101

| TOTAL     | 226    | 2,430  |
|-----------|--------|--------|
| TERRACE   | 99     | 1,063  |
| RESIDENCE | 127    | 1,367  |
|           | SQ.MT. | SQ.FT. |

102

studio 1 1

|           | SQ.MT. | SQ.FT. |
|-----------|--------|--------|
| RESIDENCE | 41.1   | 442.5  |
| TERRACE   | 11.5   | 123.8  |
|           | 59 G   | 566.9  |
| TOTAL     | 52.6   | 566.3  |