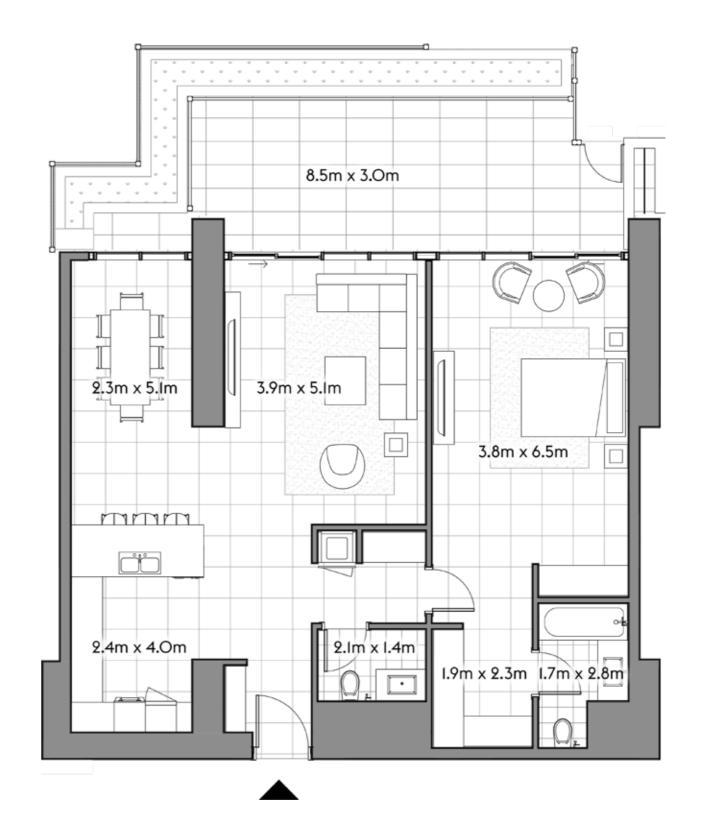

106

2 4

SQ.MT. SQ.FT.

RESIDENCE 127.2 1,369.2

TERRACE 99.1 1,066.7

TOTAL 226.3 2,435.9

201

2 4