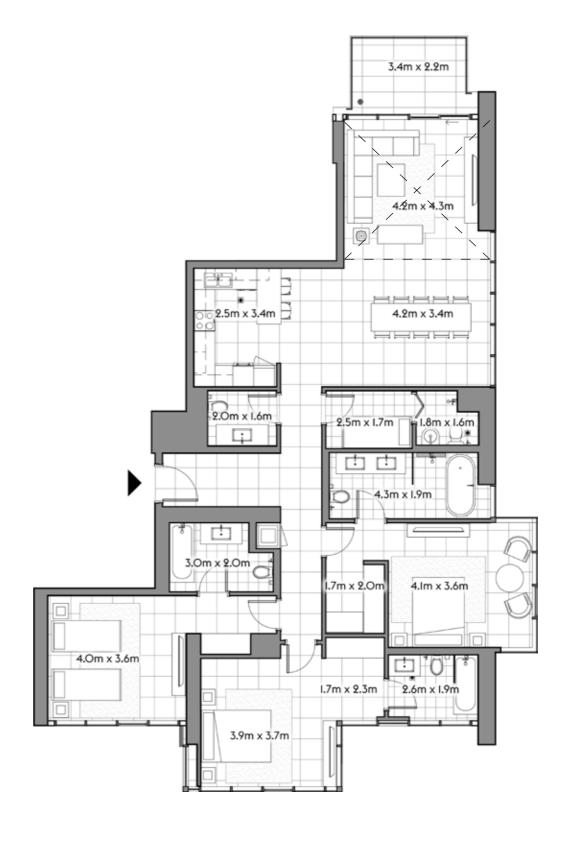

106

2 4

SQ.MT. SQ.FT.

RESIDENCE 127.2 1,369.2

TERRACE 99.1 1,066.7

TOTAL 226.3 2,435.9

201

2 4