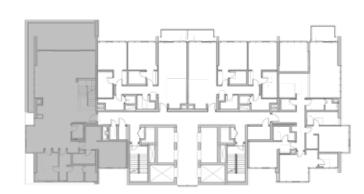

## FLOOR PLANS

101

| TOTAL     | 226    | 2,430  |
|-----------|--------|--------|
| TERRACE   | 99     | 1,063  |
| RESIDENCE | 127    | 1,367  |
|           | SQ.MT. | SQ.FT. |

102

studio 1 1

|           | SQ.MT. | SQ.FT. |
|-----------|--------|--------|
| RESIDENCE | 41.1   | 442.5  |
| TERRACE   | 11.5   | 123.8  |
|           | 59 G   | 566.9  |
| TOTAL     | 52.6   | 566.3  |