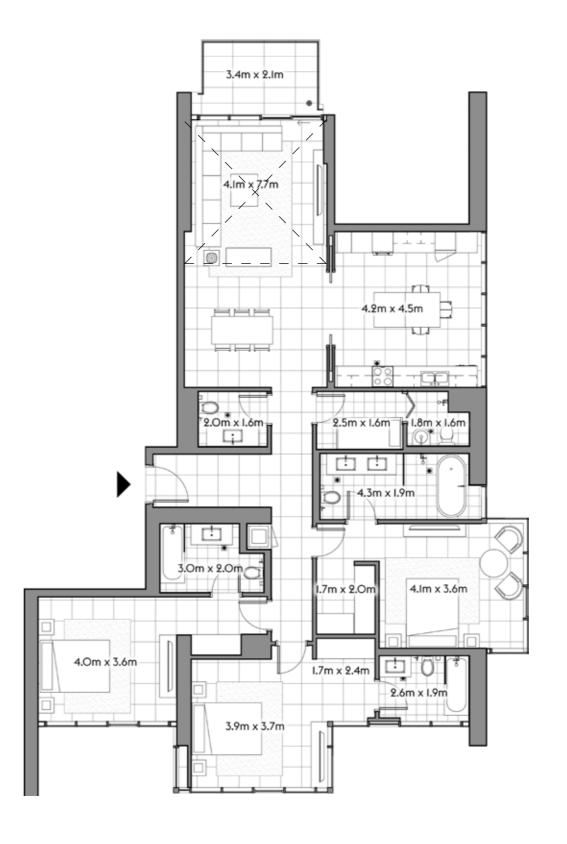

106

2 4

SQ.MT. SQ.FT.

RESIDENCE 127.2 1,369.2

TERRACE 99.1 1,066.7

TOTAL 226.3 2,435.9

201

2 4