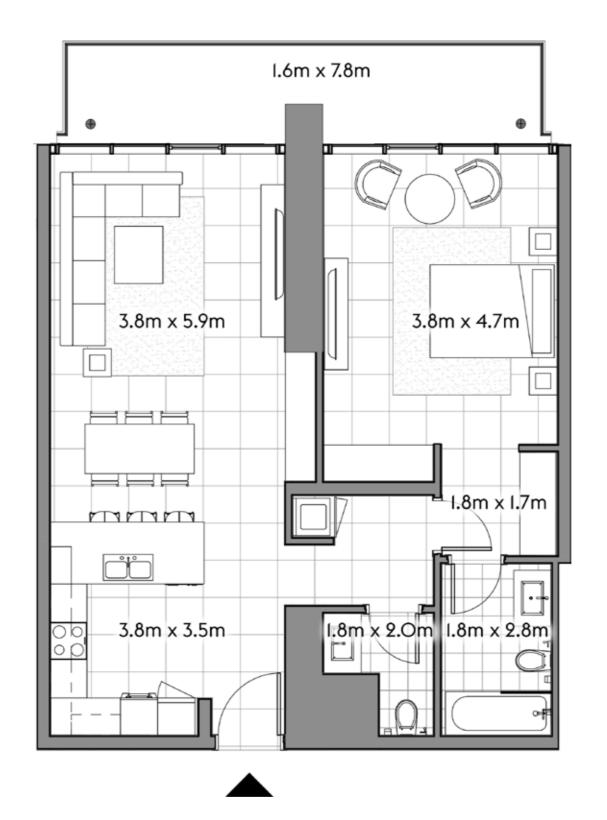

806

|           | SQ.MT. | SQ.FT.  |
|-----------|--------|---------|
| RESIDENCE | 122.2  | 1,315.0 |
| TERRACE   | 7.0    | 75.1    |
| TOTAL     | 129.2  | 1,390.2 |

1401

2 4

SQ.MT. SQ.FT.

RESIDENCE 121.9 1,312.1