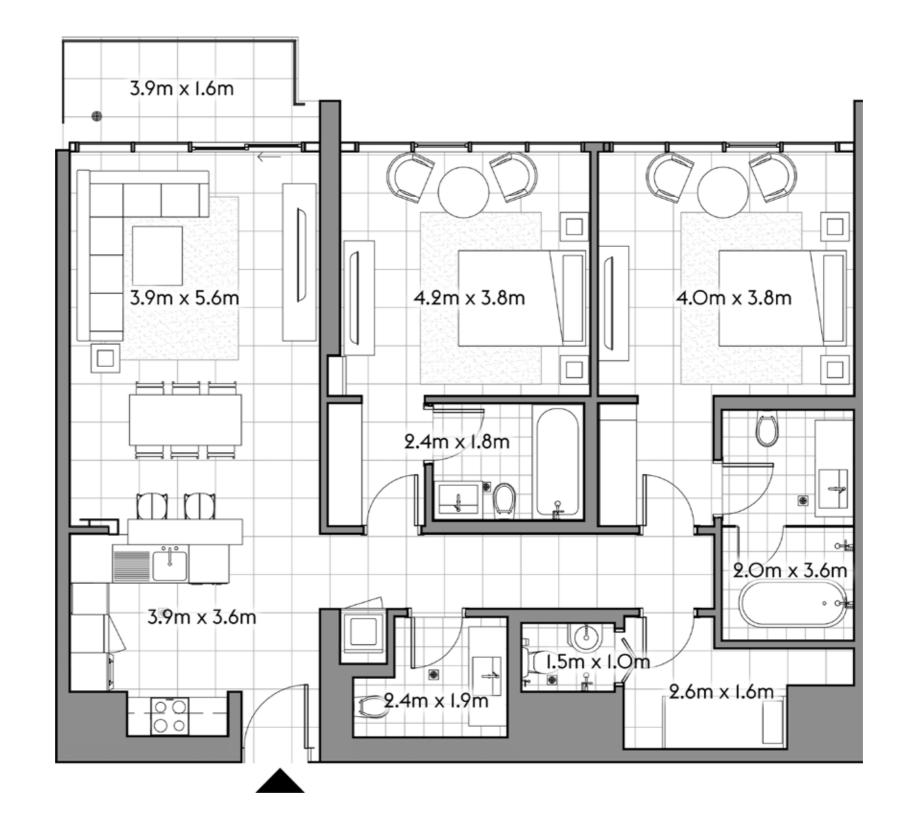

## FLOOR PLANS

101

| TOTAL     | 226    | 2,430  |
|-----------|--------|--------|
| TERRACE   | 99     | 1,063  |
| RESIDENCE | 127    | 1,367  |
|           | SQ.MT. | SQ.FT. |

102

studio 1 1

|           | SQ.MT. | SQ.FT. |
|-----------|--------|--------|
| RESIDENCE | 41.1   | 442.5  |
| TERRACE   | 11.5   | 123.8  |
|           | 59 G   | 566.9  |
| TOTAL     | 52.6   | 566.3  |