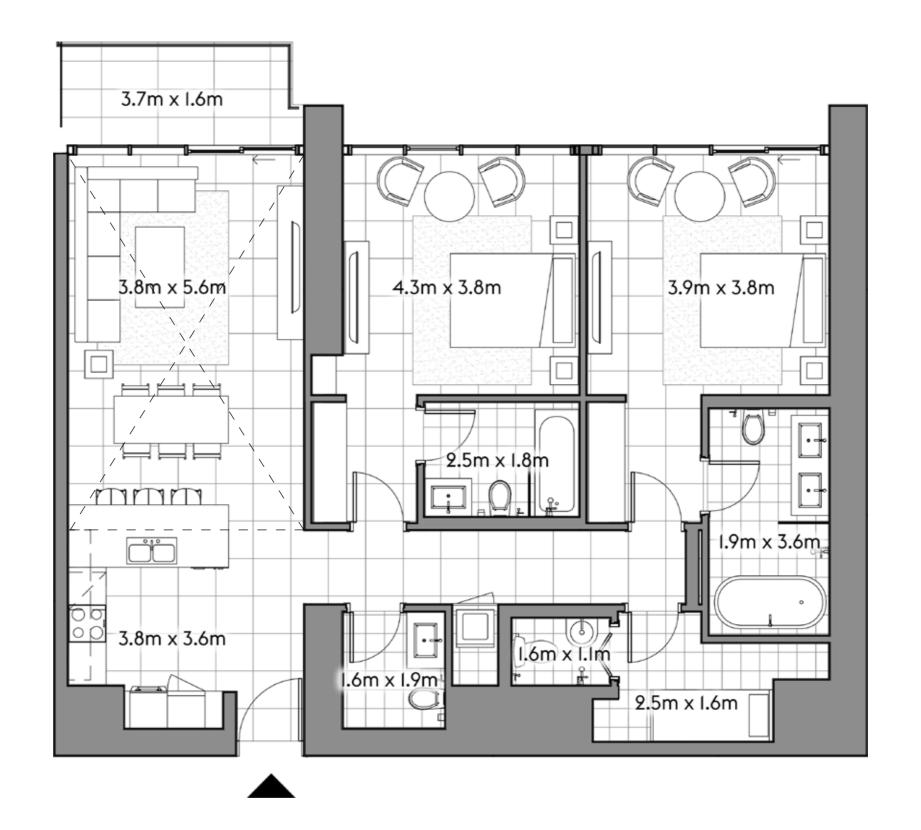

TAL 175.5 1,889.2







3701

2 4



SQ.MT. SQ.FT.

RESIDENCE 122.9 1,323.1

TERRACE 7.1 76.2

TOTAL 130.0 1,399.3







3704

 $1 \quad 2 \quad 1$ 



| TOTAL     | 93.3   | 1,003.7 |
|-----------|--------|---------|
| TERRACE   | 7.0    | 74.8    |
| RESIDENCE | 86.3   | 928.9   |
|           | SQ.MT. | SQ.FT.  |







3705



|           | SQ.MT. | SQ.FT.  |
|-----------|--------|---------|
| RESIDENCE | 172.0  | 1,851.6 |
| TERRACE   | 7.4    | 79.9    |
| TOTAL     | 179.4  | 1,931.5 |







3801

PH



SQ.MT. SQ.FT. 329.9 3,550.6 RESIDENCE 473.2 TERRACE 44.0 TOTAL 373.8 4,023.8











3802

2 4 2



SQ.MT. SQ.FT.

RESIDENCE 119.6 1,287.1

TERRACE 6.3 67.7

TOTAL 125.9 1,354.9







3803

2 4



SQ.MT. SQ.FT.

RESIDENCE 119.5 1,285.9

TERRACE 6.3 67.7

TOTAL 125.8 1,353.6







3804

3 5



SQ.MT. SQ.FT.

RESIDENCE 167.6 1,804.4

TERRACE 7.5 80.5

TOTAL 175.1 1,884.9







3902

1 2 1



| TOTAL     | 93.4   | 1,005.5 |
|-----------|--------|---------|
| TERRACE   | 7.0    | 74.8    |
| RESIDENCE | 86.5   | 930.6   |
|           | SQ.MT. | SQ.FT.  |







3903



| TOTAL     | 93.2   | 1,003.3 |
|-----------|--------|---------|
| TERRACE   | 7.0    | 74.8    |
| RESIDENCE | 86.3   | 928.5   |
|           | SQ.MT. | SQ.FT.  |







3904

3 5



SQ.MT. SQ.FT.

RESIDENCE 172.0 1,851.3

TERRACE 7.4 79.8

TOTAL 179.4 1,931.0







4001



| TOTAL     | 150.8  | 1,623.3 |
|-----------|--------|---------|
| TERRACE   | 28.0   | 301.7   |
| RESIDENCE | 122.8  | 1,321.6 |
|           | SQ.MT. | SQ.FT.  |







4003



| TOTAL     | 125.7  | 1,352.6 |
|-----------