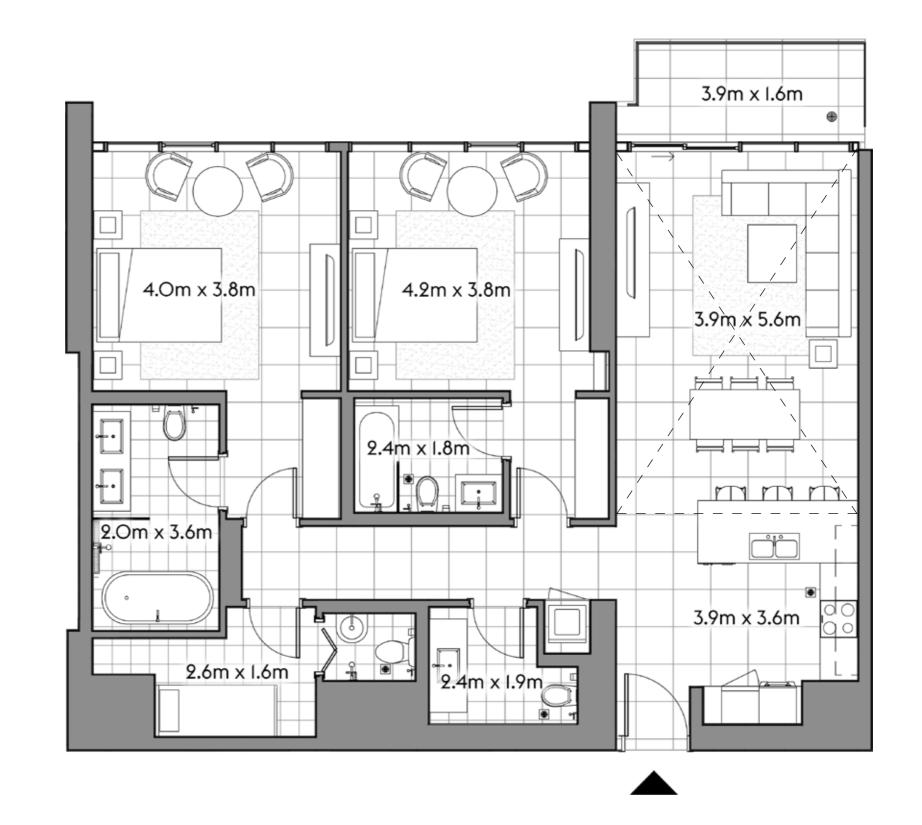

E 85.9 924.2

TERRACE 7.0 74.9

TOTAL 92.8 999.1







3101

 $2 \qquad 4 \qquad ]$ 



|           | SQ.MT. | SQ.FT.  |
|-----------|--------|---------|
| RESIDENCE | 122.7  | 1,320.2 |
| TERRACE   | 7.0    | 75.8    |
|           |        |         |
| TOTAL     | 129.7  | 1,396.0 |







3105

 $\frac{1}{2}$ 



| TOTAL     | 179.6  | 1,933.3 |
|-----------|--------|---------|
| TERRACE   | 7.4    | 79.9    |
| RESIDENCE | 172.2  | 1,853.4 |
|           | SQ.MT. | SQ.FT.  |







3201



|           | SQ.MT. | SQ.FT.  |
|-----------|--------|---------|
| RESIDENCE | 122.7  | 1,320.6 |
| TERRACE   | 7.0    | 75.8    |
|           | 100 =  | 1.000.4 |
| TOTAL     | 129.7  | 1,396.4 |







3203

2 4 2



SQ.MT. SQ.FT.

RESIDENCE 119.5 1,286.6

TERRACE 6.3 67.7

TOTAL 125.8 1,354.3







3204



|           | SQ.MT. | SQ.FT.  |
|-----------|--------|---------|
| RESIDENCE | 119.6  | 1,287.0 |
| TERRACE   | 6.3    | 67.7    |
| TOTAL     | 125.9  | 1,354.7 |







3205



|           | SQ.MT. | SQ.FT.  |
|-----------|--------|---------|
| RESIDENCE | 167.6  | 1,804.1 |
| TERRACE   | 7.8    | 83.9    |
|           |        |         |
| TOTAL     | 175.4  | 1,888.0 |







3305



|           | SQ.MT. | SQ.FT. |
|-----------|--------|--------|
| RESIDENCE | 172.0  | 172.0  |
| TERRACE   | 7.4    | 7.4    |
|           |        |        |
| TOTAL     | 179.5  | 179.5  |







3401



|           | SQ.MT. | SQ.FT.  |
|-----------|--------|---------|
| RESIDENCE | 122.9  | 1,322.9 |
| TERRACE   | 7.1    | 76.2    |
|           |        |         |
| TOTAL     | 130.0  |