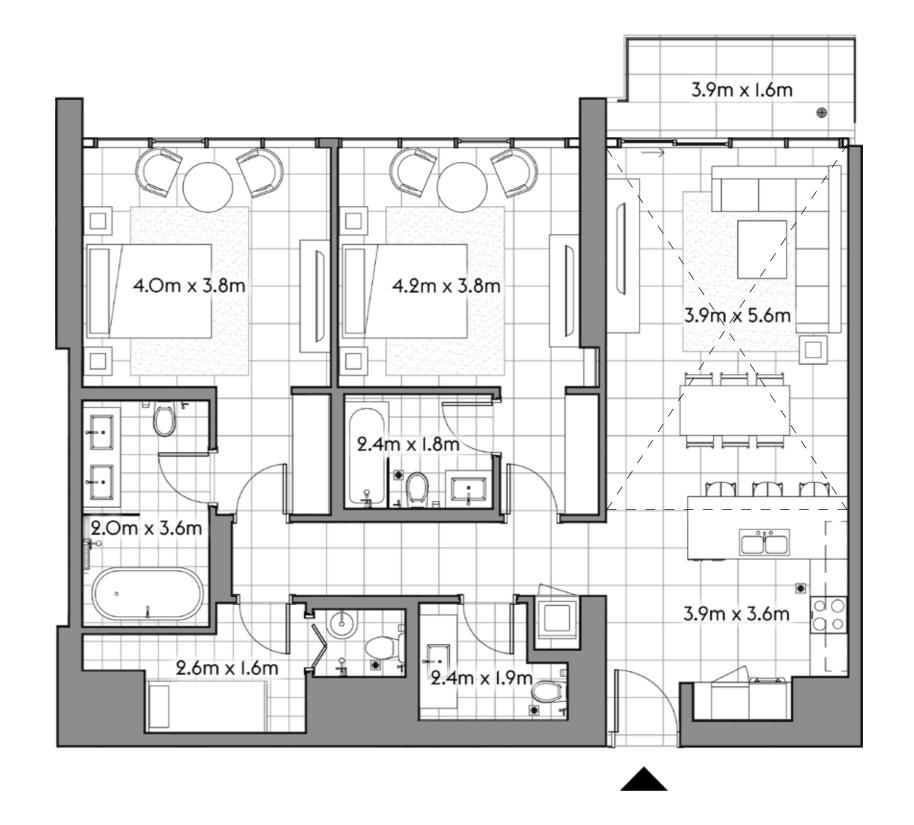

106

2 4

SQ.MT. SQ.FT.

RESIDENCE 127.2 1,369.2

TERRACE 99.1 1,066.7

TOTAL 226.3 2,435.9

201

2 4