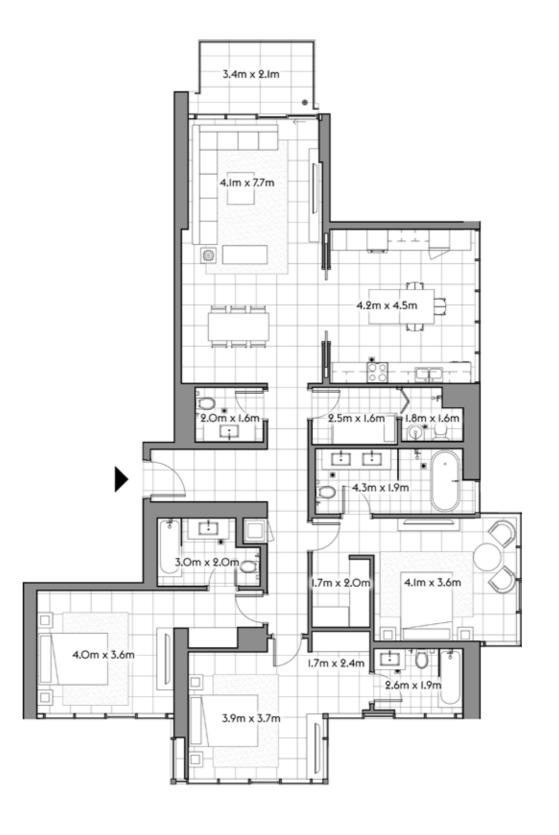

TOTAL 175.5 1,889.1







4301

2 4



SQ.MT. SQ.FT.

RESIDENCE 122.9 1,323.1

TERRACE 7.1 76.5

TOTAL 130.0 1,399.6







4302

studio 1 1



|                      | SQ.MT. | SQ.FT. |
|----------------------|--------|--------|
| RESIDENCE<br>TERRACE | 40.5   | 436.2  |
| TOTAL                | 40.5   | 436.2  |







4303

1 2



| TOTAL     | 93.1   | 1,002.4 |
|-----------|--------|---------|
| TERRACE   | 7.0    | 74.8    |
| RESIDENCE | 86.2   | 927.6   |
|           | SQ.MT. | SQ.FT.  |







4304

1 2



| TOTAL     | 93.3   | 1,003.7 |
|-----------|--------|---------|
| TERRACE   | 7.0    | 74.8    |
| RESIDENCE | 86.3   | 928.9   |
|           | SQ.MT. | SQ.FT.  |







4305

3 5



 SQ.MT.
 SQ.FT.

 RESIDENCE
 170.0
 1,829.6

 TERRACE
 8.3
 88.8

 TOTAL
 178.2
 1,918.5







4401

PH 4



SQ.MT. SQ.FT.

RESIDENCE 165.4 1,780.8

TERRACE 7.1 75.9

TOTAL 172.5 1,856.7







4402

PH 5



SQ.MT. SQ.FT.

RESIDENCE 224.7 2,419.1

TERRACE 13.2 142.2

TOTAL 238.0 2,561.3







4403

PH 5



| TOTAL     | 200.4  | 2,156.5 |
|-----------|--------|---------|
| TERRACE   | 7.8    | 84.1    |
| RESIDENCE | 192.5  | 2,072.5 |
|           | SQ.MT. | SQ.FT.  |







## OMNIYAT