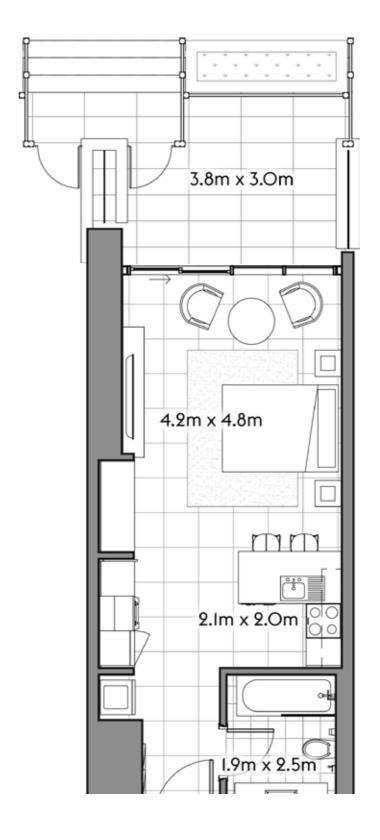

## FLOOR PLANS

101

| TOTAL     | 226    | 2,430  |
|-----------|--------|--------|
| TERRACE   | 99     | 1,063  |
| RESIDENCE | 127    | 1,367  |
|           | SQ.MT. | SQ.FT. |

102

studio 1 1

|           | SQ.MT. | SQ.FT. |
|-----------|--------|--------|
| RESIDENCE | 41.1   | 442.5  |
| TERRACE   | 11.5   | 123.8  |
|           | 59 G   | 566.9  |
| TOTAL     | 52.6   | 566.3  |