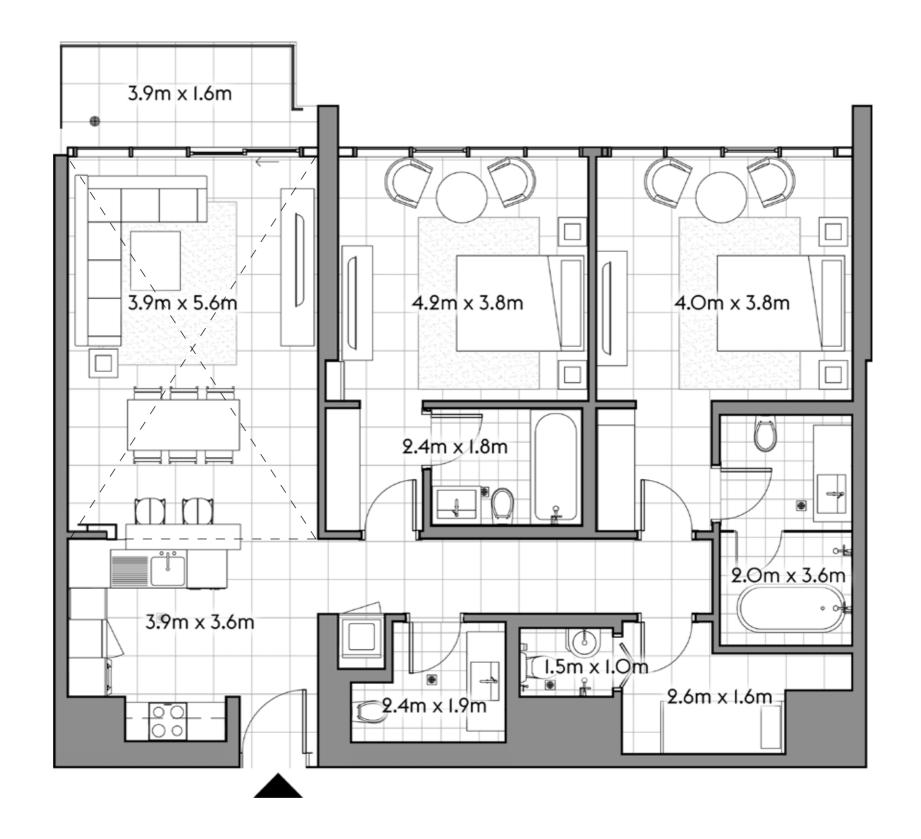

286.1

TERRACE 6.3 67.7

TOTAL 125.8 1,353.8







3404

2 4



SQ.MT. SQ.FT.

RESIDENCE 119.6 1,286.9

TERRACE 6.3 67.7

TOTAL 125.9 1,354.6







3501

2 4



SQ.MT. SQ.FT.

RESIDENCE 123.0 1,323.7

TERRACE 7.1 76.2

TOTAL 130.1 1,400.0







3505



| TOTAL     | 179.5  | 1,931.8 |
|-----------|--------|---------|
| TERRACE   | 7.4    | 79.9    |
| RESIDENCE | 172.1  | 1,851.9 |
|           | SQ.MT. | SQ.FT.  |







3601

2 4



SQ.MT. SQ.FT.

RESIDENCE 122.9 1,322.9

TERRACE 7.1 76.2

TOTAL 130.0 1,399.1







3603



|           | SQ.MT. | SQ.FT.  |
|-----------|--------|---------|
| RESIDENCE | 119.4  | 1,284.7 |
| TERRACE   | 6.3    | 67.7    |
| TOTAL     | 125.6  | 1,352.4 |







3604

2 4



SQ.MT. SQ.FT.

RESIDENCE 119.4 1,285.4

TERRACE 6.3 67.7

TOTAL 125.7 1,353.1







3605

3 5



SQ.MT. SQ.FT.

RESIDENCE 167.7 1,805.1

TERRACE 7.8 84.1

TOTAL 175.5 1,889.2







3701

2 4



SQ.MT. SQ.FT.

RESIDENCE 122.9 1,323.1

TERRACE 7.1 76.2

TOTAL 130.0 1,399.3







3704

 $1 \quad 2 \quad 1$ 



| TOTAL     | 93.3   | 1,003.7 |
|-----------|--------|---------|
| TERRACE   | 7.0    | 74.8    |
| RESIDENCE | 86.3   | 928.9   |
|           | SQ.MT. | SQ.FT.  |







3705



|           | SQ.MT. | SQ.FT.  |
|-----------|--------|---------|
| RESIDENCE | 172.0  | 1,851.6 |
| TERRACE   | 7.4    | 79.9    |
| TOTAL     | 179.4  | 1,931.5 |







3801

PH



SQ.MT. SQ.FT. 329.9 3,550.6 RESIDENCE 473.2 TERRACE 44.0 TOTAL 373.8 4,023.8











3802

2 4 2



SQ.MT. SQ.FT.

RESIDENCE 119.6 1,287.1

TERRACE 6.3 67.7

TOTAL 125.9 1,354.9







3803

2 4



SQ.M