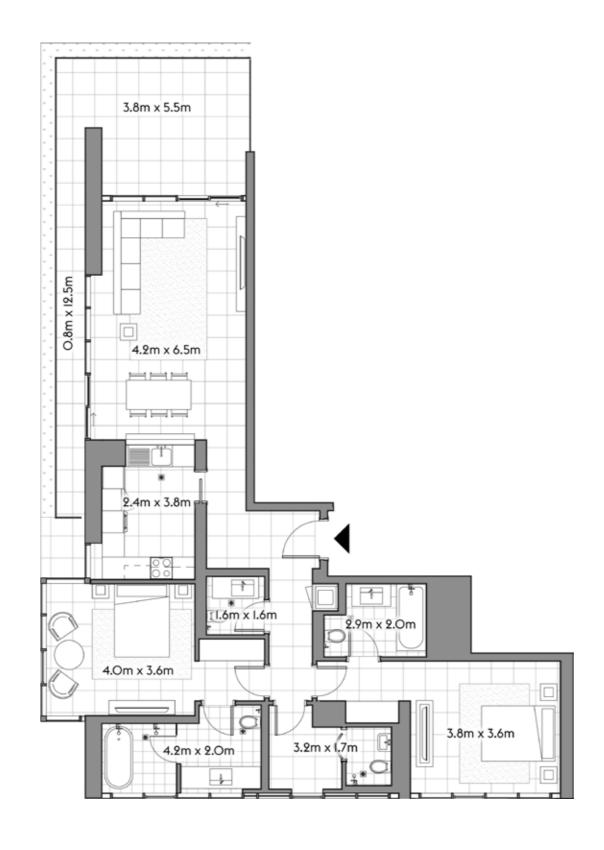

## FLOOR PLANS

101

| TOTAL     | 226    | 2,430  |
|-----------|--------|--------|
| TERRACE   | 99     | 1,063  |
| RESIDENCE | 127    | 1,367  |
|           | SQ.MT. | SQ.FT. |

102

studio 1 1

|           | SQ.MT. | SQ.FT. |
|-----------|--------|--------|
| RESIDENCE | 41.1   | 442.5  |
| TERRACE   | 11.5   | 123.8  |
|           | 59 G   | 566.9  |
| TOTAL     | 52.6   | 566.3  |