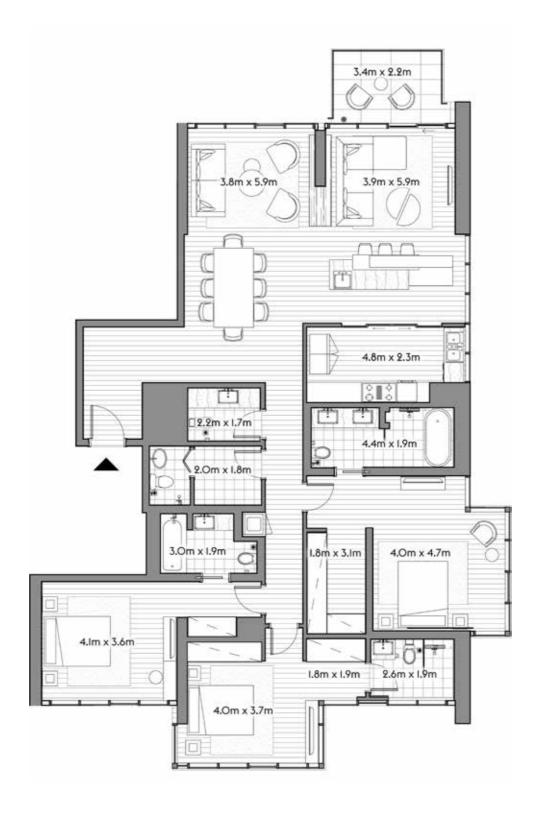

## FLOOR PLANS

101

| TOTAL     | 226    | 2,430  |
|-----------|--------|--------|
| TERRACE   | 99     | 1,063  |
| RESIDENCE | 127    | 1,367  |
|           | SQ.MT. | SQ.FT. |

102

studio 1 1

|           | SQ.MT. | SQ.FT. |
|-----------|--------|--------|
| RESIDENCE | 41.1   | 442.5  |
| TERRACE   | 11.5   | 123.8  |
|           | 59 G   | 566.9  |
| TOTAL     | 52.6   | 566.3  |