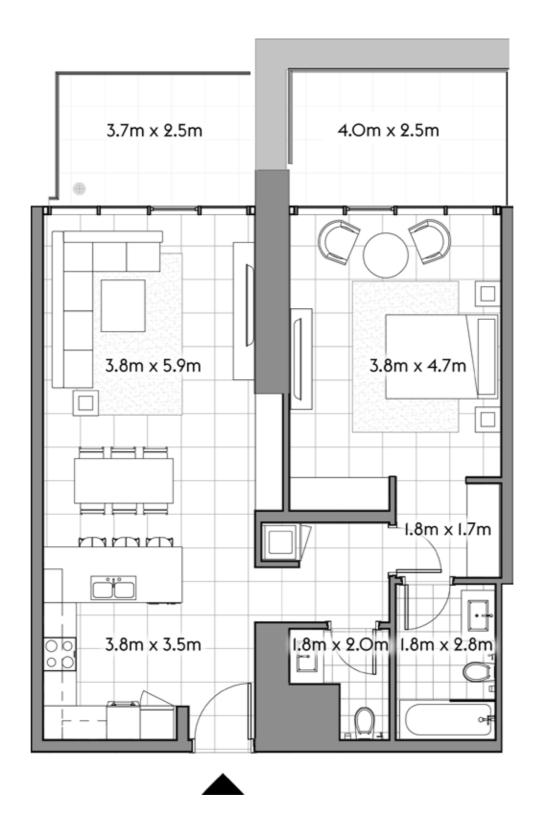

## FLOOR PLANS

101

| TOTAL     | 226    | 2,430  |
|-----------|--------|--------|
| TERRACE   | 99     | 1,063  |
| RESIDENCE | 127    | 1,367  |
|           | SQ.MT. | SQ.FT. |

102

studio 1 1

|           | SQ.MT. | SQ.FT. |
|-----------|--------|--------|
| RESIDENCE | 41.1   | 442.5  |
| TERRACE   | 11.5   | 123.8  |
|           | 59 G   | 566.9  |
| TOTAL     | 52.6   | 566.3  |