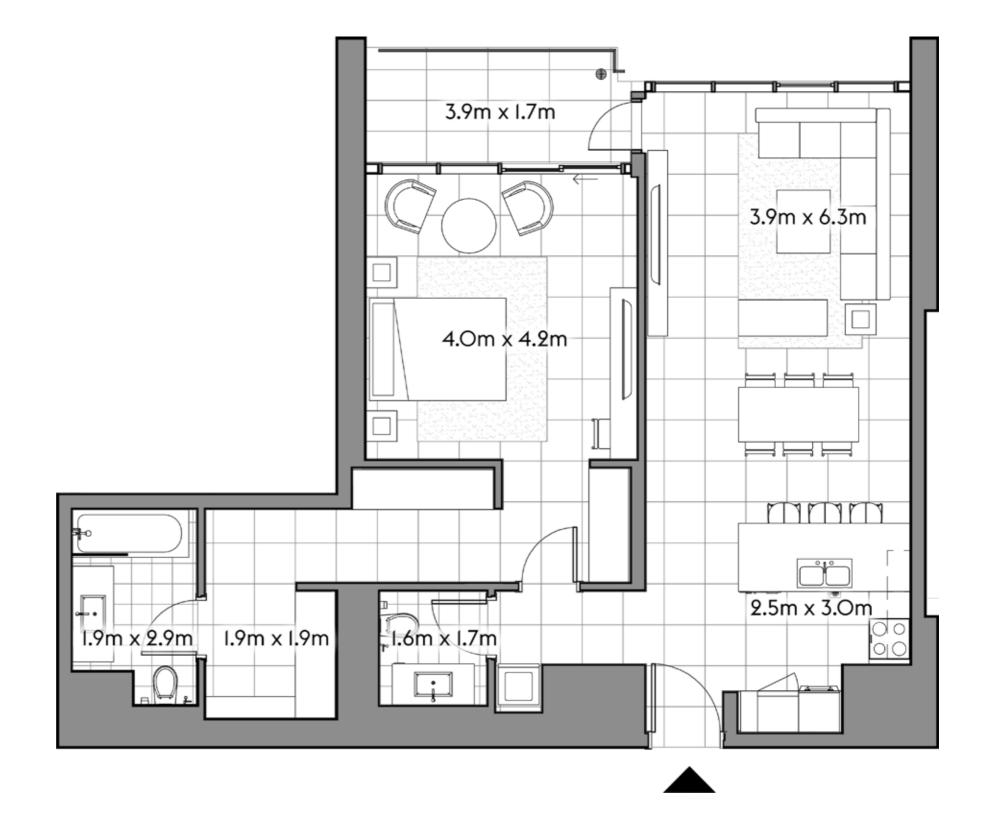

| SQ.MT. | SQ.FT.  |







3601

2 4



SQ.MT. SQ.FT.

RESIDENCE 122.9 1,322.9

TERRACE 7.1 76.2

TOTAL 130.0 1,399.1







3603



|           | SQ.MT. | SQ.FT.  |
|-----------|--------|---------|
| RESIDENCE | 119.4  | 1,284.7 |
| TERRACE   | 6.3    | 67.7    |
| TOTAL     | 125.6  | 1,352.4 |







3604

2 4



SQ.MT. SQ.FT.

RESIDENCE 119.4 1,285.4

TERRACE 6.3 67.7

TOTAL 125.7 1,353.1







3605

3 5



SQ.MT. SQ.FT.

RESIDENCE 167.7 1,805.1

TERRACE 7.8 84.1

TOTAL 175.5 1,889.2







3701

2 4



SQ.MT. SQ.FT.

RESIDENCE 122.9 1,323.1

TERRACE 7.1 76.2

TOTAL 130.0 1,399.3







3704

 $1 \quad 2 \quad 1$ 



| TOTAL     | 93.3   | 1,003.7 |
|-----------|--------|---------|
| TERRACE   | 7.0    | 74.8    |
| RESIDENCE | 86.3   | 928.9   |
|           | SQ.MT. | SQ.FT.  |







3705



|           | SQ.MT. | SQ.FT.  |
|-----------|--------|---------|
| RESIDENCE | 172.0  | 1,851.6 |
| TERRACE   | 7.4    | 79.9    |
| TOTAL     | 179.4  | 1,931.5 |







3801

PH



SQ.MT. SQ.FT. 329.9 3,550.6 RESIDENCE 473.2 TERRACE 44.0 TOTAL 373.8 4,023.8











3802

2 4 2



SQ.MT. SQ.FT.

RESIDENCE 119.6 1,287.1

TERRACE 6.3 67.7

TOTAL 125.9 1,354.9







3803

2 4



SQ.MT. SQ.FT.

RESIDENCE 119.5 1,285.9

TERRACE 6.3 67.7

TOTAL 125.8 1,353.6







3804

3 5



SQ.MT. SQ.FT.

RESIDENCE 167.6 1,804.4

TERRACE 7.5 80.5

TOTAL 175.1 1,884.9







3902

1 2 1



| TOTAL     | 93.4   | 1,005.5 |
|-----------|--------|---------|
| TERRACE   | 7.0    | 74.8    |
| RESIDENCE | 86.5   | 930.6   |
|           | SQ.MT. | SQ.FT.  |







3903



| TOTAL     | 93.2   | 1,