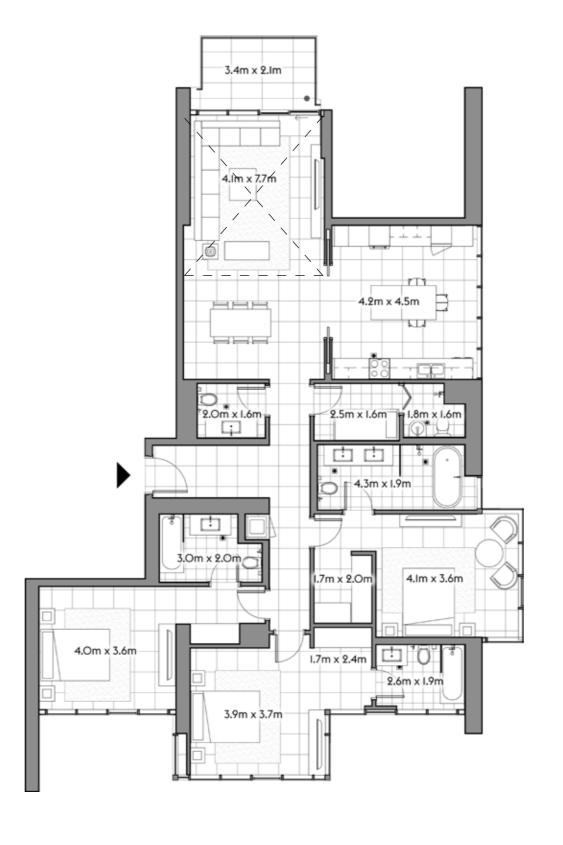

ERRACE 44.0 TOTAL 373.8 4,023.8











3802

2 4 2



SQ.MT. SQ.FT.

RESIDENCE 119.6 1,287.1

TERRACE 6.3 67.7

TOTAL 125.9 1,354.9







3803

2 4



SQ.MT. SQ.FT.

RESIDENCE 119.5 1,285.9

TERRACE 6.3 67.7

TOTAL 125.8 1,353.6







3804

3 5



SQ.MT. SQ.FT.

RESIDENCE 167.6 1,804.4

TERRACE 7.5 80.5

TOTAL 175.1 1,884.9







3902

1 2 1



| TOTAL     | 93.4   | 1,005.5 |
|-----------|--------|---------|
| TERRACE   | 7.0    | 74.8    |
| RESIDENCE | 86.5   | 930.6   |
|           | SQ.MT. | SQ.FT.  |







3903



| TOTAL     | 93.2   | 1,003.3 |
|-----------|--------|---------|
| TERRACE   | 7.0    | 74.8    |
| RESIDENCE | 86.3   | 928.5   |
|           | SQ.MT. | SQ.FT.  |







3904

3 5



SQ.MT. SQ.FT.

RESIDENCE 172.0 1,851.3

TERRACE 7.4 79.8

TOTAL 179.4 1,931.0







4001



| TOTAL     | 150.8  | 1,623.3 |
|-----------|--------|---------|
| TERRACE   | 28.0   | 301.7   |
| RESIDENCE | 122.8  | 1,321.6 |
|           | SQ.MT. | SQ.FT.  |







4003



| TOTAL     | 125.7  | 1,352.6 |
|-----------|--------|---------|
| TERRACE   | 6.3    | 68.0    |
| RESIDENCE | 119.3  | 1,284.6 |
|           | SQ.MT. | SQ.FT.  |







4004

2 4 2



SQ.MT. SQ.FT.

RESIDENCE 119.3 1,284.6

TERRACE 28.4 305.9

TOTAL 147.8 1,590.5







4005

3 5



SQ.MT. SQ.FT.

RESIDENCE 167.7 1,805.1

TERRACE 7.5 80.9

TOTAL 175.2 1,886.1







4101

2 4



SQ.MT. SQ.FT.

RESIDENCE 122.9 1,323.1

TERRACE 7.1 76.5

TOTAL 130.0 1,399.6







4103

1 2



SQ.MT. SQ.FT.

RESIDENCE 86.2 927.6

TERRACE 7.0 74.8

TOTAL 93.1 1,002.4







4104



| TOTAL     | 93.3   | 1,003.7 |
|--