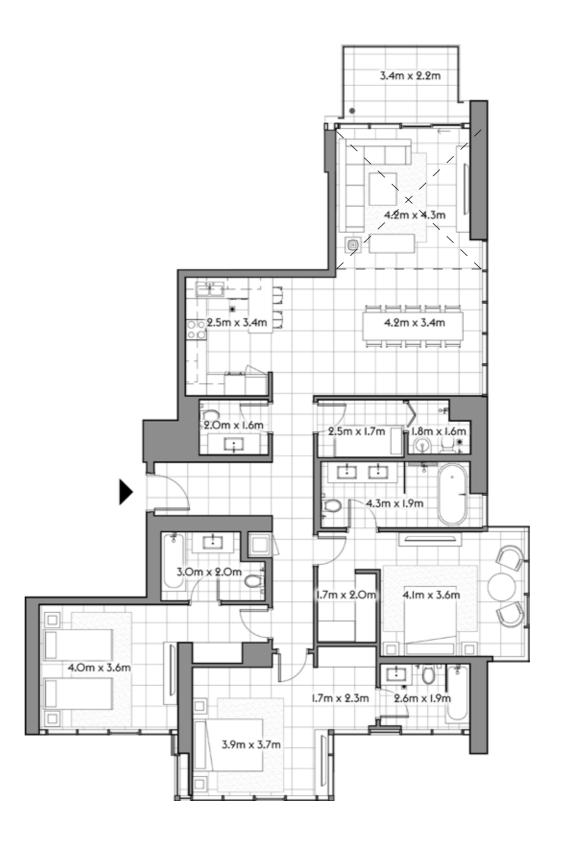

286.9

TERRACE 6.3 67.7

TOTAL 125.9 1,354.6







3501

2 4



SQ.MT. SQ.FT.

RESIDENCE 123.0 1,323.7

TERRACE 7.1 76.2

TOTAL 130.1 1,400.0







3505



| TOTAL     | 179.5  | 1,931.8 |
|-----------|--------|---------|
| TERRACE   | 7.4    | 79.9    |
| RESIDENCE | 172.1  | 1,851.9 |
|           | SQ.MT. | SQ.FT.  |







3601

2 4



SQ.MT. SQ.FT.

RESIDENCE 122.9 1,322.9

TERRACE 7.1 76.2

TOTAL 130.0 1,399.1







3603



|           | SQ.MT. | SQ.FT.  |
|-----------|--------|---------|
| RESIDENCE | 119.4  | 1,284.7 |
| TERRACE   | 6.3    | 67.7    |
| TOTAL     | 125.6  | 1,352.4 |







3604

2 4



SQ.MT. SQ.FT.

RESIDENCE 119.4 1,285.4

TERRACE 6.3 67.7

TOTAL 125.7 1,353.1







3605

3 5



SQ.MT. SQ.FT.

RESIDENCE 167.7 1,805.1

TERRACE 7.8 84.1

TOTAL 175.5 1,889.2







3701

2 4



SQ.MT. SQ.FT.

RESIDENCE 122.9 1,323.1

TERRACE 7.1 76.2

TOTAL 130.0 1,399.3







3704

 $1 \quad 2 \quad 1$ 



| TOTAL     | 93.3   | 1,003.7 |
|-----------|--------|---------|
| TERRACE   | 7.0    | 74.8    |
| RESIDENCE | 86.3   | 928.9   |
|           | SQ.MT. | SQ.FT.  |







3705



|           | SQ.MT. | SQ.FT.  |
|-----------|--------|---------|
| RESIDENCE | 172.0  | 1,851.6 |
| TERRACE   | 7.4    | 79.9    |
| TOTAL     | 179.4  | 1,931.5 |







3801

PH



SQ.MT. SQ.FT. 329.9 3,550.6 RESIDENCE 473.2 TERRACE 44.0 TOTAL 373.8 4,023.8











3802

2 4 2



SQ.MT. SQ.FT.

RESIDENCE 119.6 1,287.1

TERRACE 6.3 67.7

TOTAL 125.9 1,354.9







3803

2 4



SQ.MT. SQ.FT.

RESIDENCE 119.5 1,285.9

TERRACE 6.3 67.7

TOTAL 125.8 1,353.6







3804

3 5



SQ.M