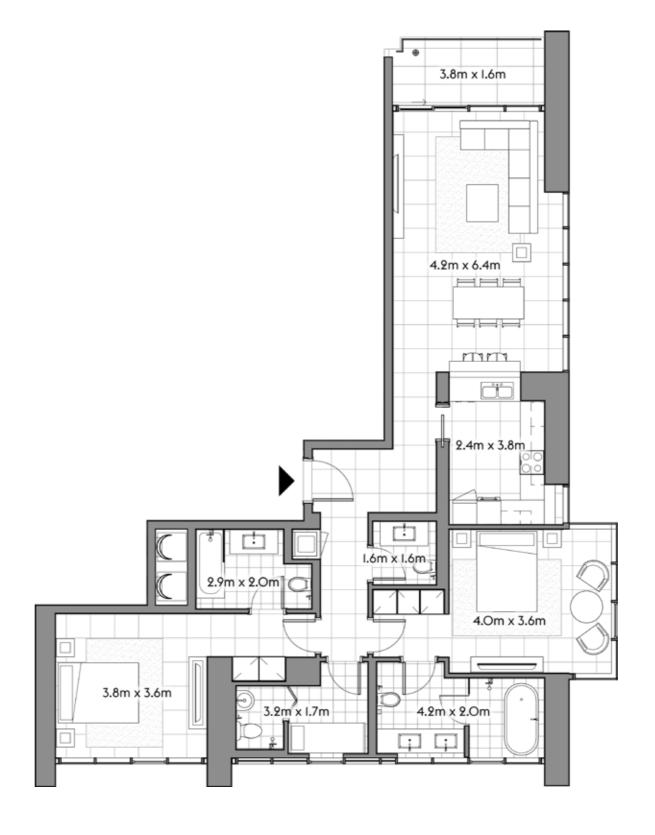

-|
| TERRACE   | 7.0    | 74.9    |
| RESIDENCE | 122.2  | 1,314.8 |
|           | SQ.MT. | SQ.FT.  |







301



|           | SQ.MT. | SQ.FT.  |
|-----------|--------|---------|
| RESIDENCE | 121.7  | 1,310.4 |
| TERRACE   | 7.0    | 74.8    |
|           |        |         |
| TOTAL     | 128.7  | 1,385.2 |







302

 $1 \quad 2 \quad 1$ 



SQ.MT. SQ.FT.

RESIDENCE 79.4 854.1

TERRACE 12.7 136.6

TOTAL 92.0 990.7







303

1 2



SQ.MT. SQ.FT.

RESIDENCE 77.2 831.0

TERRACE 7.9 85.4

TOTAL 85.1 916.3







304

1 2



SQ.MT. SQ.FT.

RESIDENCE 77.1 830.0

TERRACE 13.2 142.5

TOTAL 90.4 972.5







305

1 2



SQ.MT. SQ.FT.

RESIDENCE 79.5 855.2

TERRACE 8.4 90.7

TOTAL 87.9 945.9







306

2 4



SQ.MT. SQ.FT.

RESIDENCE 122.2 1,314.9

TERRACE 7.0 74.8

TOTAL 129.1 1,389.7







601

2 4



SQ.MT. SQ.FT.

RESIDENCE 121.8 1,310.5

TERRACE 7.0 74.9

TOTAL 128.7 1,385.4







602

1 2



SQ.MT. SQ.FT.

RESIDENCE 79.4 854.9

TERRACE 8.3 89.4

TOTAL 87.7 944.3







802

1 2



SQ.MT. SQ.FT.

RESIDENCE 79.4 854.1

TERRACE 12.8 138.2

TOTAL 92.2 992.3







803

1 2



SQ.MT. SQ.FT.

RESIDENCE 77.2 831.0

TERRACE 7.9 85.5

TOTAL 85.1 916.4







804

1 2



SQ.MT. SQ.FT.

RESIDENCE 77.1 830.0

TERRACE 13.2 142.5

TOTAL 90.4 972.5







805



|           | SQ.MT. | SQ.FT. |
|-----------|--------|--------|
| RESIDENCE | 79.4   | 855.1  |
| TERRACE   | 8.5    | 91.1   |
|           |        |        |
| TOTAL     | 87.9   | 946.1  |







806



|           | SQ.MT. | SQ.FT.  |
|-----------|--------|---------|
| RESIDENCE | 122.2  | 1,315.0 |
| TERRACE   | 7.0