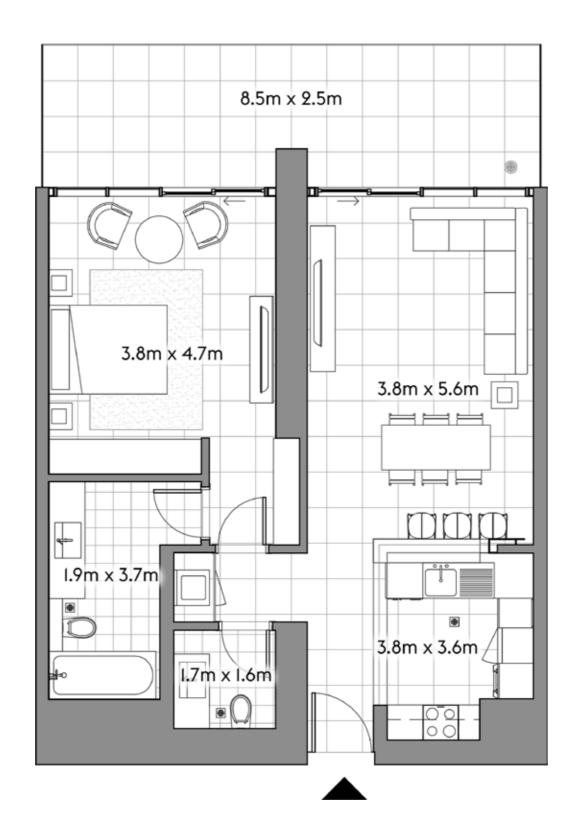

106

2 4

SQ.MT. SQ.FT.

RESIDENCE 127.2 1,369.2

TERRACE 99.1 1,066.7

TOTAL 226.3 2,435.9

201

2 4