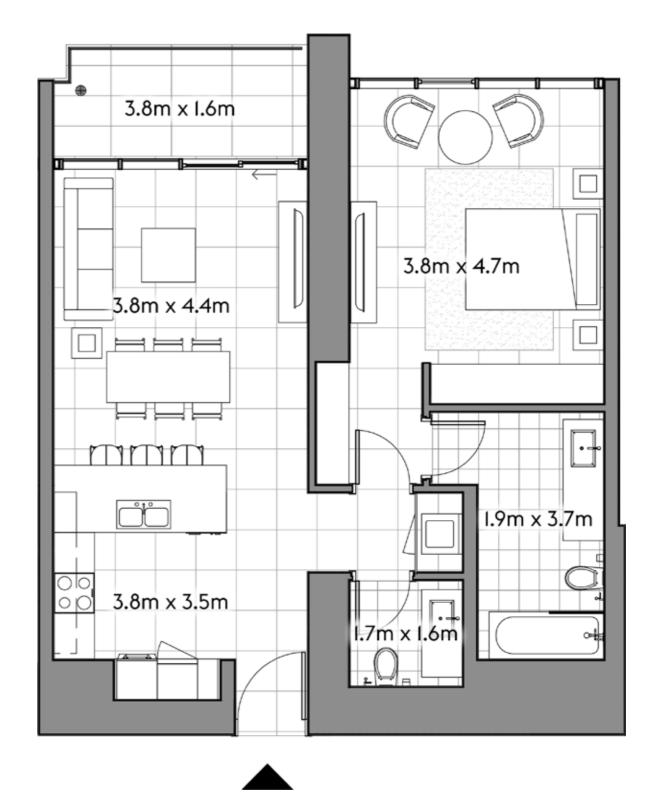

28.4 1,382.0







105

studio 1 1



|           | SQ.MT. | SQ.FT. |
|-----------|--------|--------|
| RESIDENCE | 41.1   | 442.5  |
| TERRACE   | 11.5   | 123.8  |
|           |        |        |
| TOTAL     | 52.6   | 566.3  |







106

2 4



SQ.MT. SQ.FT.

RESIDENCE 127.2 1,369.2

TERRACE 99.1 1,066.7

TOTAL 226.3 2,435.9







201

2 4



SQ.MT. SQ.FT.

RESIDENCE 121.7 1,310.3

TERRACE 7.0 74.9

TOTAL 128.7 1,385.2







202



| TOTAL                | 79.5   | 856.1  |
|----------------------|--------|--------|
| RESIDENCE<br>TERRACE | 79.5   | 856.1  |
|                      | SQ.MT. | SQ.FT. |







203

1 2



SQ.MT. SQ.FT.

RESIDENCE 71.9 774.2

TERRACE 6.9 74.4

TOTAL 78.8 848.6







204

1 2



SQ.MT. SQ.FT.

RESIDENCE 71.9 774.2

TERRACE 6.9 74.4

TOTAL 78.8 848.6







205

1 2









206



| TOTAL     | 129.1  | 1,389.7 |
|-----------|--------|---------|
| TERRACE   | 7.0    | 74.9    |
| RESIDENCE | 122.2  | 1,314.8 |
|           | SQ.MT. | SQ.FT.  |







301



|           | SQ.MT. | SQ.FT.  |
|-----------|--------|---------|
| RESIDENCE | 121.7  | 1,310.4 |
| TERRACE   | 7.0    | 74.8    |
|           |        |         |
| TOTAL     | 128.7  | 1,385.2 |







302

 $1 \quad 2 \quad 1$ 



SQ.MT. SQ.FT.

RESIDENCE 79.4 854.1

TERRACE 12.7 136.6

TOTAL 92.0 990.7







303

1 2



SQ.MT. SQ.FT.

RESIDENCE 77.2 831.0

TERRACE 7.9 85.4

TOTAL 85.1 916.3







304

1 2



SQ.MT. SQ.FT.

RESIDENCE 77.1 830.0

TERRACE 13.2 142.5

TOTAL 90.4 972.5







305

1 2



SQ.MT. SQ.FT.

RESIDENCE 79.5 855.2

TERRACE 8.4 90.7

TOTAL 87.9 945.9







3