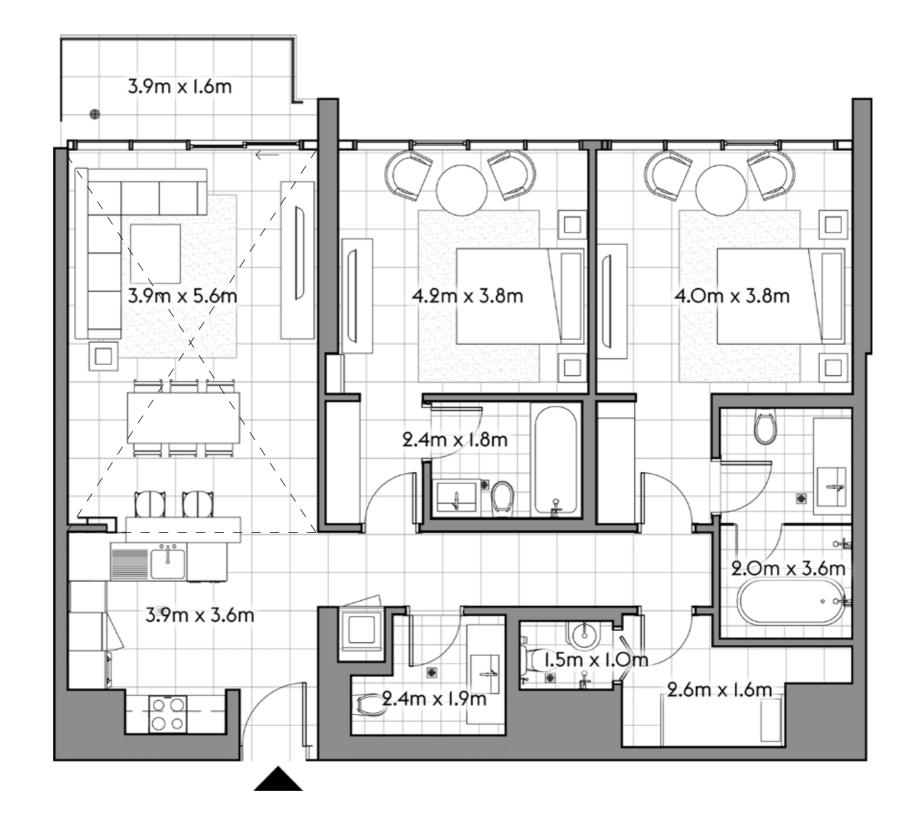

## FLOOR PLANS

101

| TOTAL     | 226    | 2,430  |
|-----------|--------|--------|
| TERRACE   | 99     | 1,063  |
| RESIDENCE | 127    | 1,367  |
|           | SQ.MT. | SQ.FT. |

102

studio 1 1

|           | SQ.MT. | SQ.FT. |
|-----------|--------|--------|
| RESIDENCE | 41.1   | 442.5  |
| TERRACE   | 11.5   | 123.8  |
|           | 59 G   | 566.9  |
| TOTAL     | 52.6   | 566.3  |