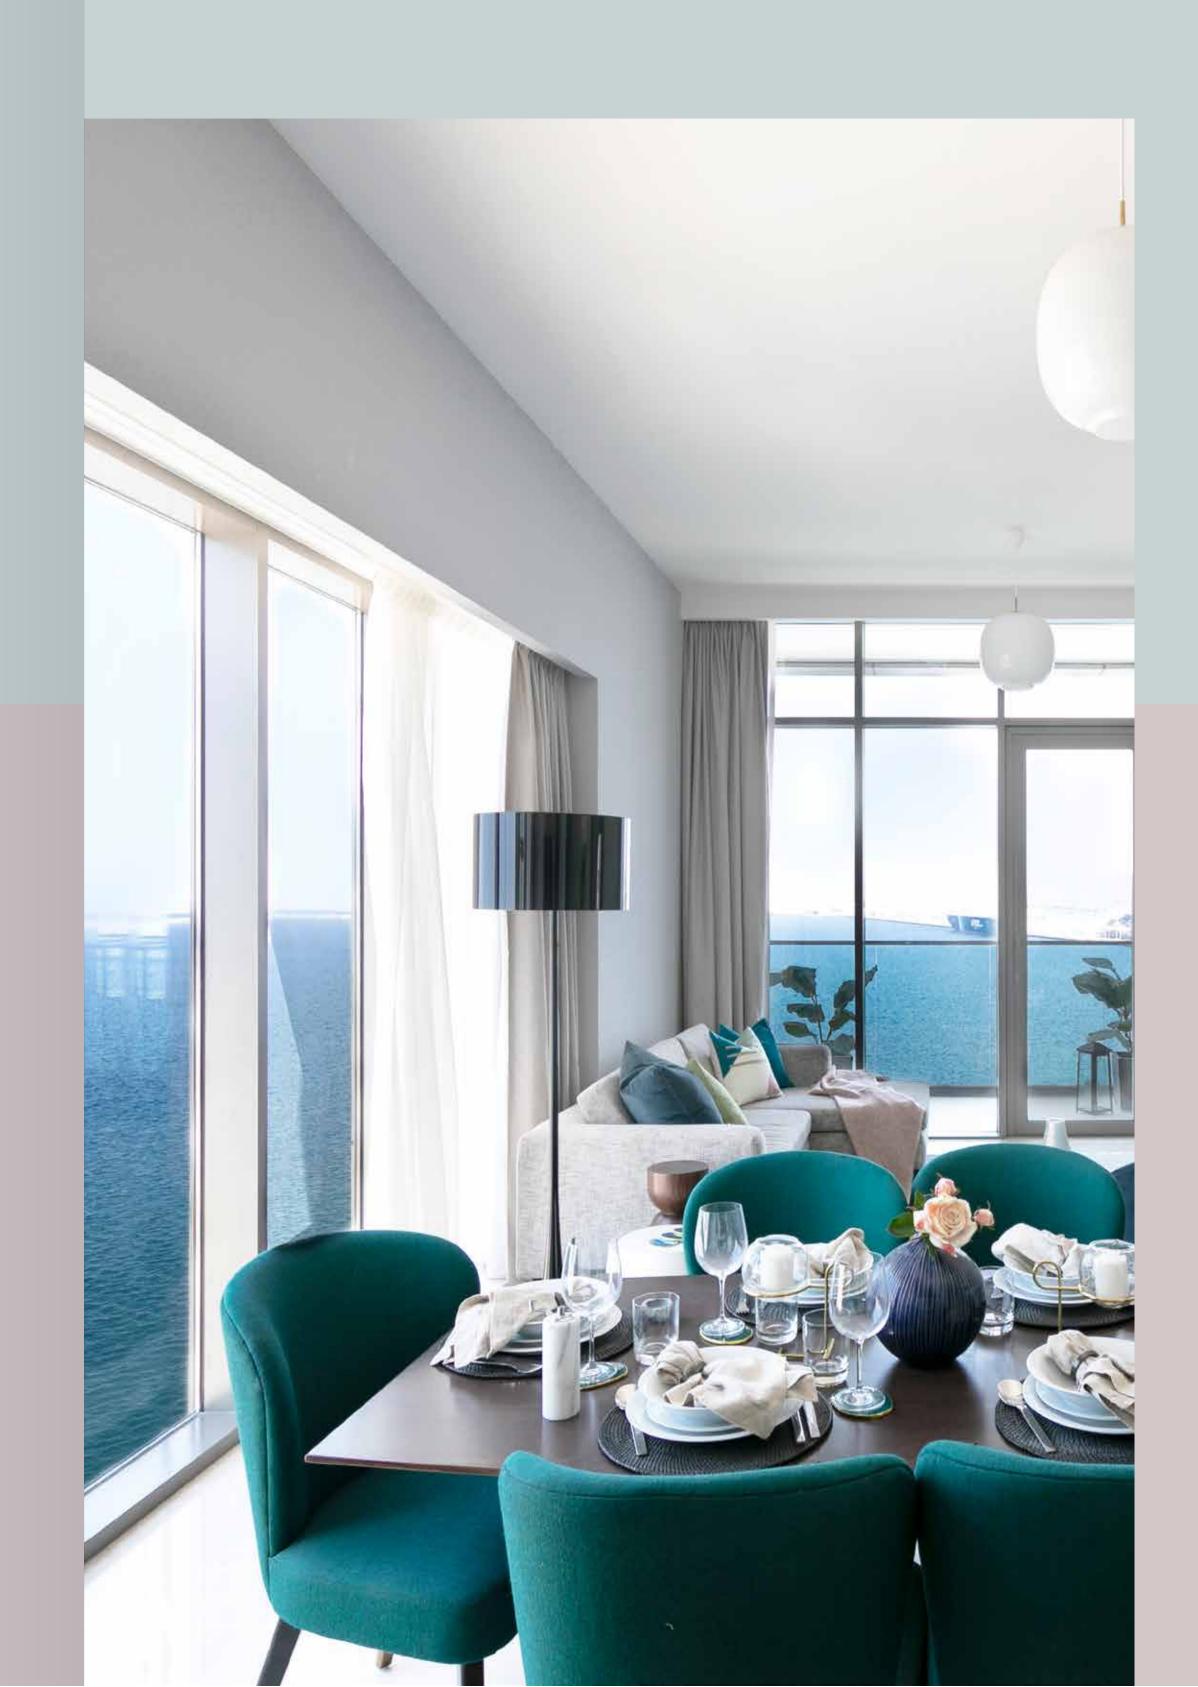

## D I S T I N C T I V E S P A C E S

Imaginative design ideas blended with a practical use of space to create distinctive spaces - breezy, light and beautifully modern.

#### CREATED WITH THE HIGHEST STANDARDS, FOR AN ELEVATED LIFESTYLE

Omniyat has an impressive track record as a developer and an impeccable reputation because of the extraordinary quality of design and materials used, as well as superb attention to detail. Therefore, you can expect nothing but the best in your ANWA home, such as premium natural marble stone flooring throughout all living areas, Italian Travertino ceramic tiles and Bagno Design tapware in the bathrooms and Alico system glazing. A particular feature of each ANWA home is the 3.2 meter floor-to-ceiling walls and in double height areas an impressive 6.3 meters providing maximum nautural light, uninterrupted and breathtaking views of the sea.