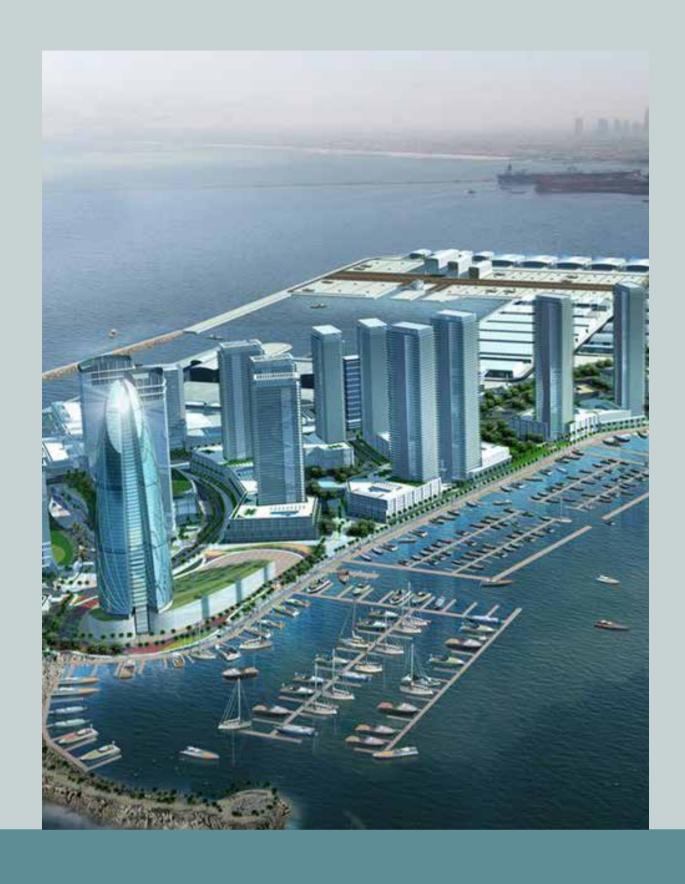

by OMNIYAT

Nothing between you and the sea

WHERE THE MAGICAL BEAUTY
AND SERENITY OF THE SEA
BLENDS PERFECTLY WITH
REFINED LUXURY LIVING AND
THE EXCITEMENT OF DUBAI

ANWA is the first and tallest tower in Dubai Maritime City, with 44 dazzling floors, 229 elegant residences and 4 retail units - all with magnificent views of the Arabian sea and Dubai. Its unique location and splendid design make it the perfect home - a place where you can truly relax and enjoy life, to a spectacular soundtrack of waves, with an ever-inspiring interplay of sea and sun, in absolute tranquility - yet just a step away from exciting and amazing dining, entertainment and cultural possibilities.

# Dream in colours borrowed from the ocean.

ANWAIS THE TALLEST TOWER IN

DUBAI MARITIME CITY, MASTERFULLY

DESIGNED AND POSITIONED TO

CAPTURE THE BREATHTAKING VIEWS

OF THE SEA AND LIGHT UP THE

ELEGANT APARTMENTS WITH THE

#### PROUD TO BE THE TALLEST.

ANWA is the tallest tower in Dubai Maritime City, masterfully designed and positioned to capture the breathtaking views of the sea and light up elegant apartments with the glorious Dubai sun.