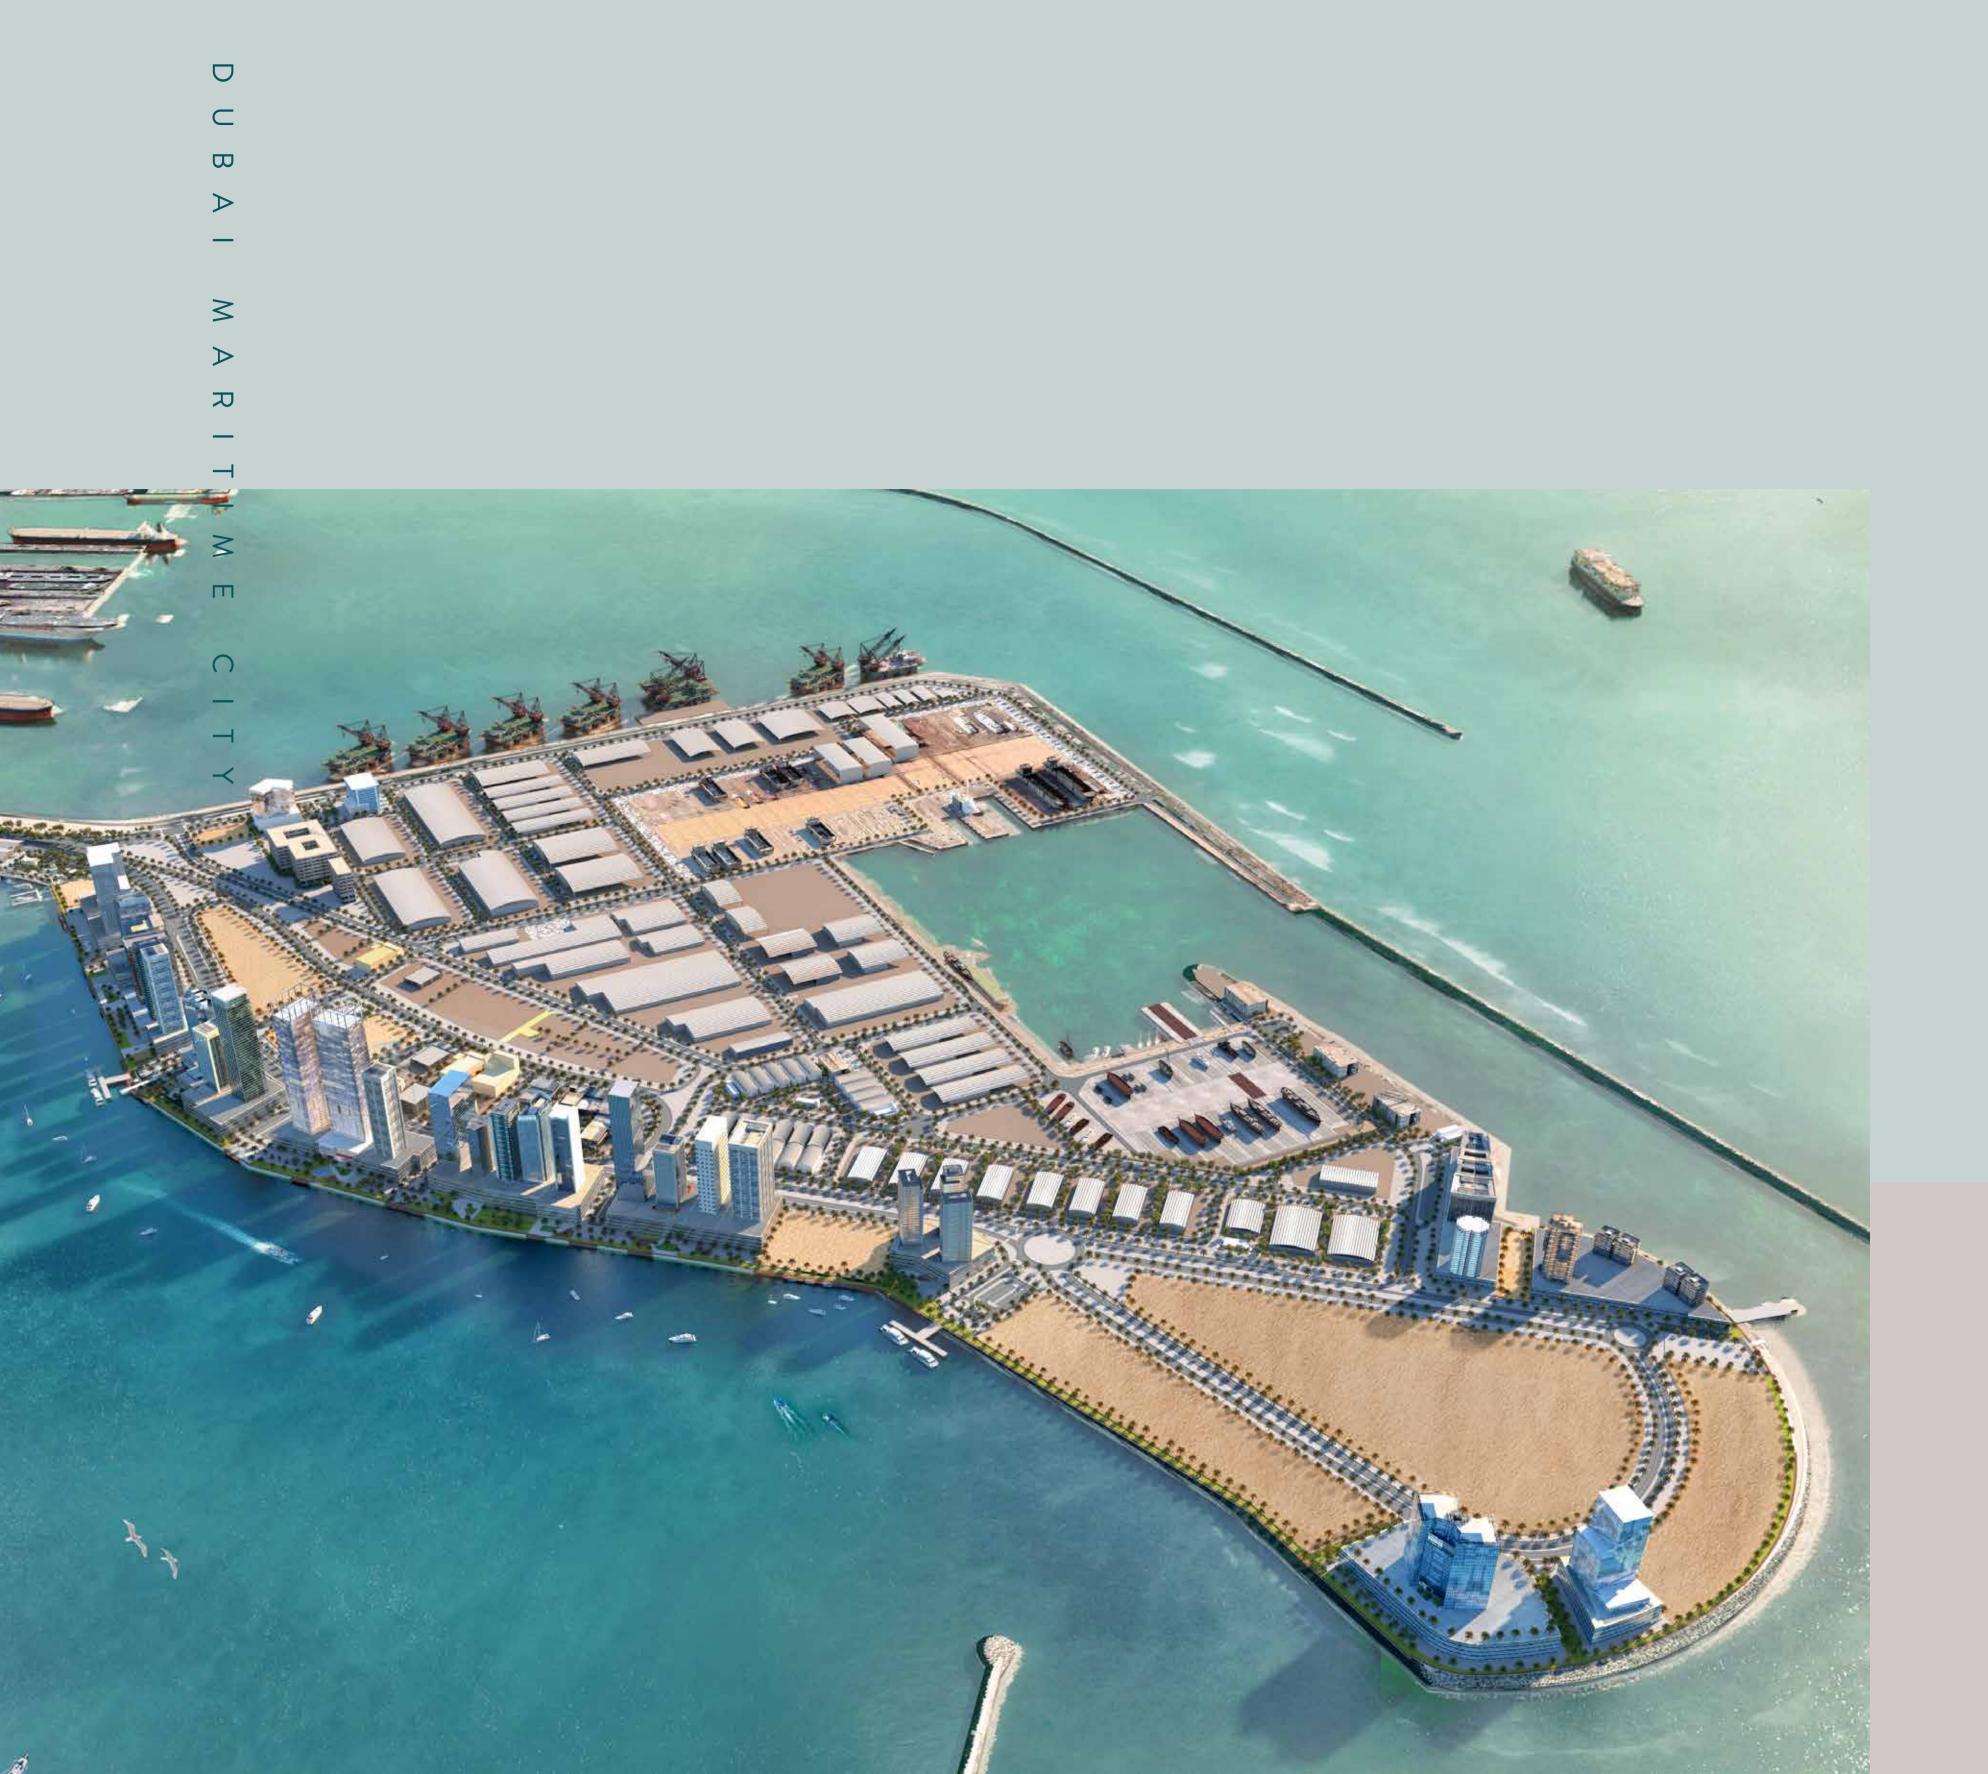

#### SURROUNDED BY THE ARABIAN GULF, AIRPORT, PUBLIC TRANSPORTATION AND DUBAI'S LANDMARKS

Dubai Maritime City, established according to the vision of his Highness Sheikh Mohammed Bin Rashid Al Maktoum, is the most comprehensive maritime development in the world. It is located on a manmade peninsula, between Port Rashid and Dubai Dry Docks, surrounded by the Arabian Gulf. The development has an impressive size, as the sea peninsula covers over 2.16 million m², with open sea access, making it a spectacular location.

# FIRST-CLASS COMMERCIAL AND RESIDENTIAL DISTRICT AIMED AT CAPTURING THE SPLENDOR OF WATERFRONT LIVING AND PROVIDING A WORK-LIFE BALANCE

The well respected international consultancy KEO, will be the lead designers and engineers of Dubai Maritime City. Dubai Maritime City has numerous dedicated areas, such as the main business center for local and global maritime companies - The Maritime Centre. It also has Harbor Offices and a Harbor residence area, as well

as the Academic Quarter - an advanced studies center for naval science, engineering and transportation. The marina district boasts dazzling entertainment and recreational services, with swanky restaurants, shopping centres, as well as a range of premium amenities and a breathtaking promenade.