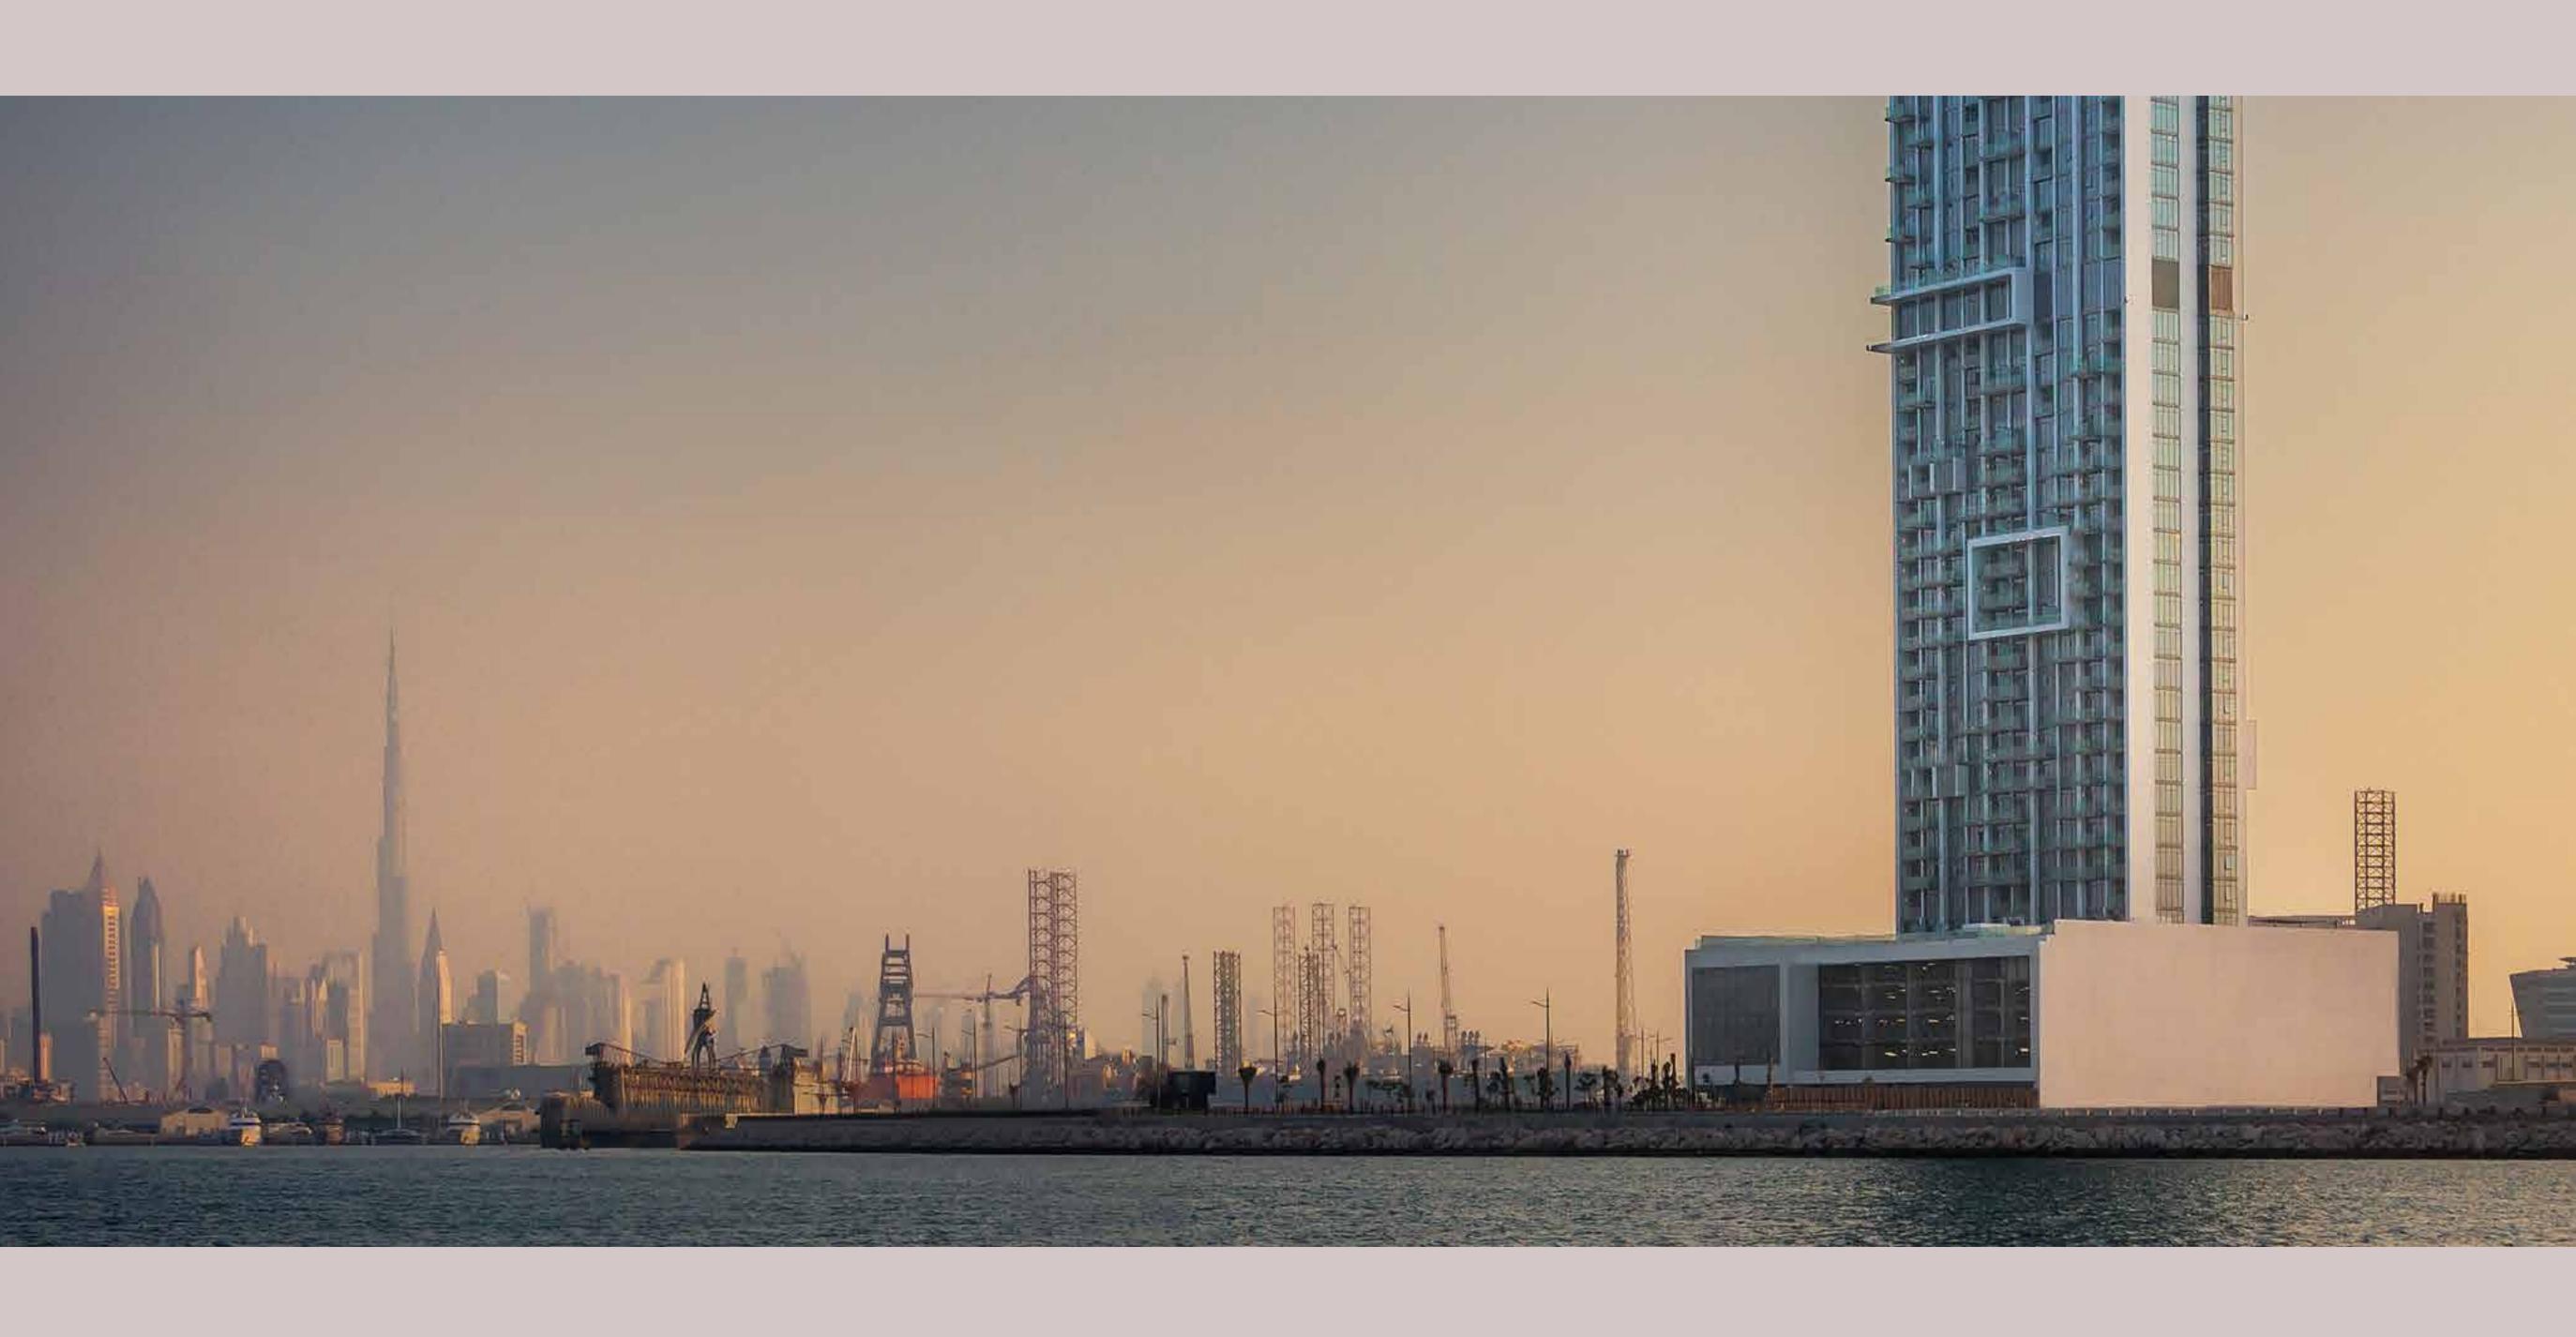

# Towering above Dubai Maritime City.

#### PROUD TO BE THE TALLEST.

ANWA is the tallest tower in Dubai Maritime City, masterfully designed and positioned to capture the breathtaking views of the sea and light up elegant apartments with the glorious Dubai sun.

#### SURROUNDED BY THE ARABIAN GULF, AIRPORT, PUBLIC TRANSPORTATION AND DUBAI'S LANDMARKS

Dubai Maritime City, established according to the vision of his Highness Sheikh Mohammed Bin Rashid Al Maktoum, is the most comprehensive maritime development in the world. It is located on a manmade peninsula, between Port Rashid and Dubai Dry Docks, surrounded by the Arabian Gulf. The development has an impressive size, as the sea peninsula covers over 2.16 million m², with open sea access, making it a spectacular location.