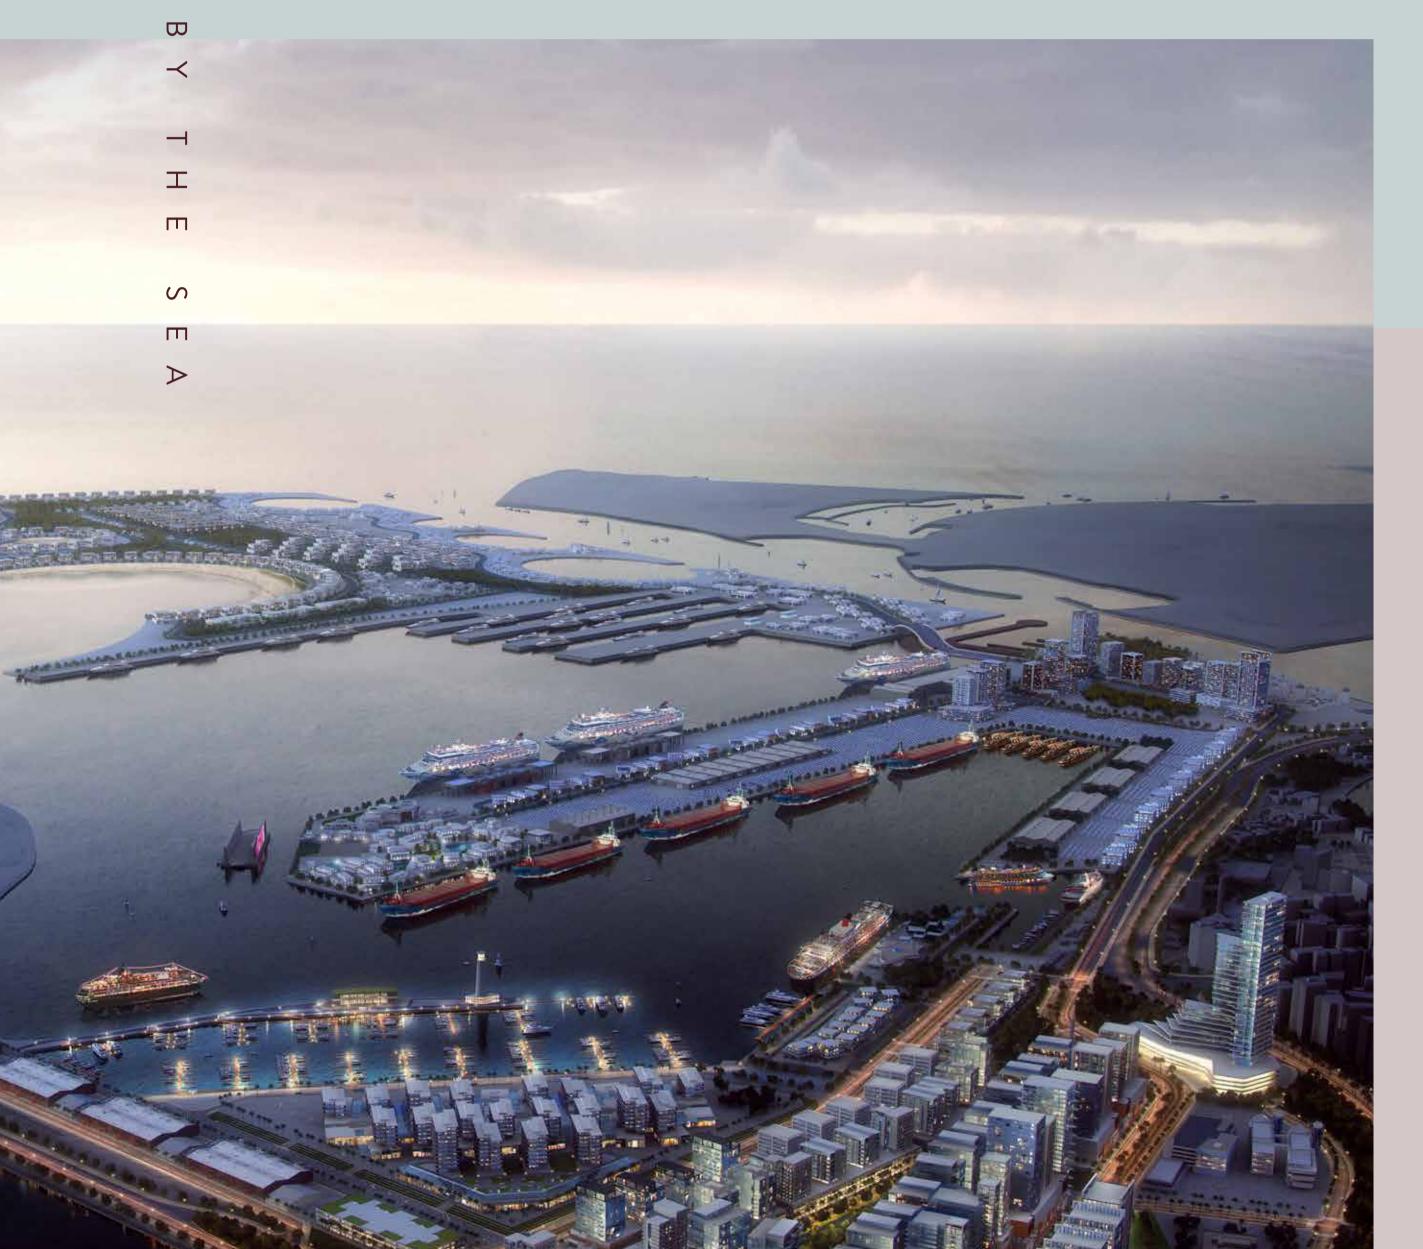

#### MINA RASHID, AN EXCLUSIVE SAILING AND CRUISE DESTINATION

Connected to ANWA with a beautiful promenade and features numerous shopping and amusement attractions including "The Dubai Mall by Sea", floating yacht club and waterfront dining, an enormous sandy beach, Dubai's longest swimming pool, a private beach club, a Venetian piazza with glamorous retail and art galleries, as well as a theatre and a museum.

A stunning boardwalk connects ANWA to thrilling socializing, entertainment, cultural, retail and culinary experiences.

CREATING A FUTURE-READY URBAN
PARADISE FOR THOSE WHO SEEK
LUXURY WATERFRONT LIVING

Connected to Dubai Maritime City with a stunning boardwalk is the commercial port Mina Rashid - one of the largest ports in the region and a Riviera style coastal destination catering

to the needs

of super yacht owners and operators, watersport and sailing enthusiasts, beach lovers, and tourists from all over the world.

Welcome to your beautiful and serene sanctuary. A home infused with the beauty of the sea, and the refinement of luxury living.