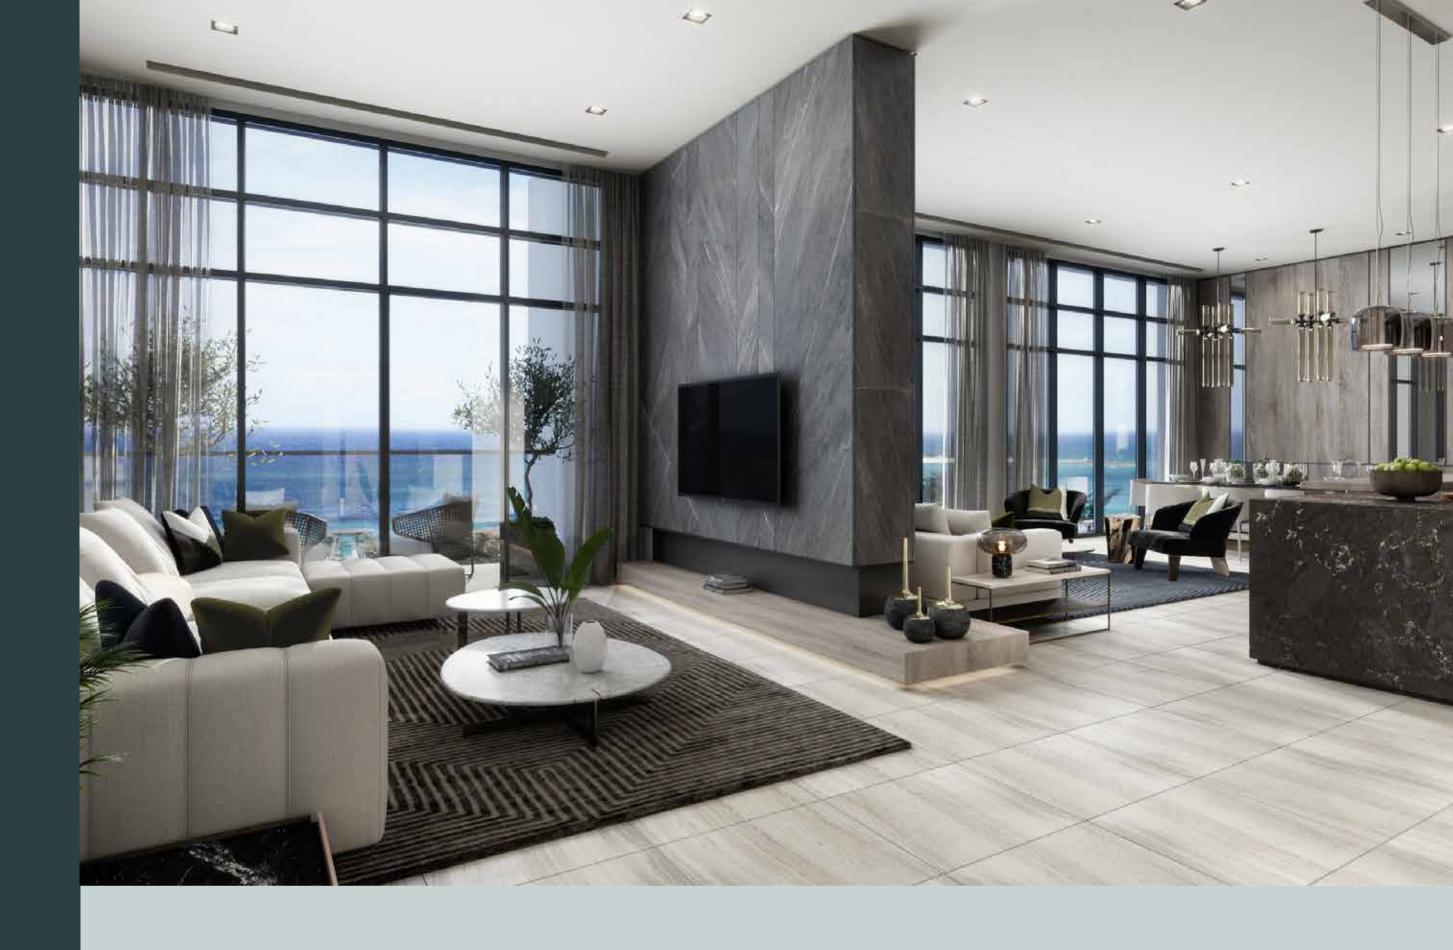

### AT GLORIOUS HEIGHTS

The ANWA four-bedroom duplex penthouses are the pinnacle of luxury waterfront living, providing a heighted sense of style, space and freedom

The ANWA penthouse collection is the epitome of refinement and grace.

## DOUBLE HEIGHT (6.3M) GLASS WALLS AMPLIFY THE CONNECTION WITH THE BEAUTY OF NATURE

The spectacular four-bedroom duplex penthouses, perched on top of the slender ANWA tower, rise proudly over Dubai Maritime City, with endless views of the sea and the city. The interior space is exquisitely stylish, furnished with luxurious designer furniture, artistic lighting and unique

touches that exemplify refined taste. The layouts are open and flowing, with elegant divisions that both separate and connect diverse areas. Complementing and amplifying the openness and grandeur of the interior are the sprawling terraces where you can enjoy the spectacle of the sea, sun and sand.