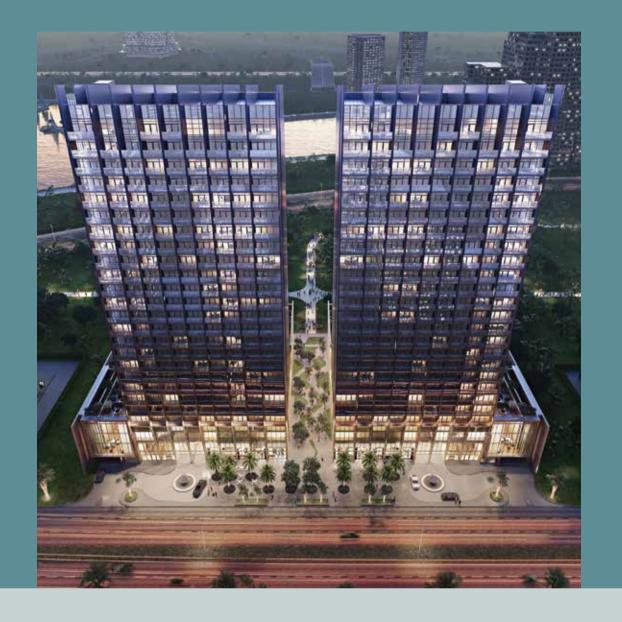

#### THE STERLING BY OMNIYAT

The Sterling is a luxury residential project, Consisting of two stunning towers situated in the Burj Khalifa District in Downtown Dubai. It features 25 storeys of premium apartments, exclusive townhouses, lavish penthouses, with elevated gardens and wondrous amenities, as well as impressive views of Dubai, including the majestic Burj Khalifa and the Creek. The Sterling is an embodiment of the best of Downtown Dubai: amazing retail, exciting international culinary experiences, fascinating nightlife, stunning entertainment - the trendiest address in Downtown Dubai, in the heart of it all.