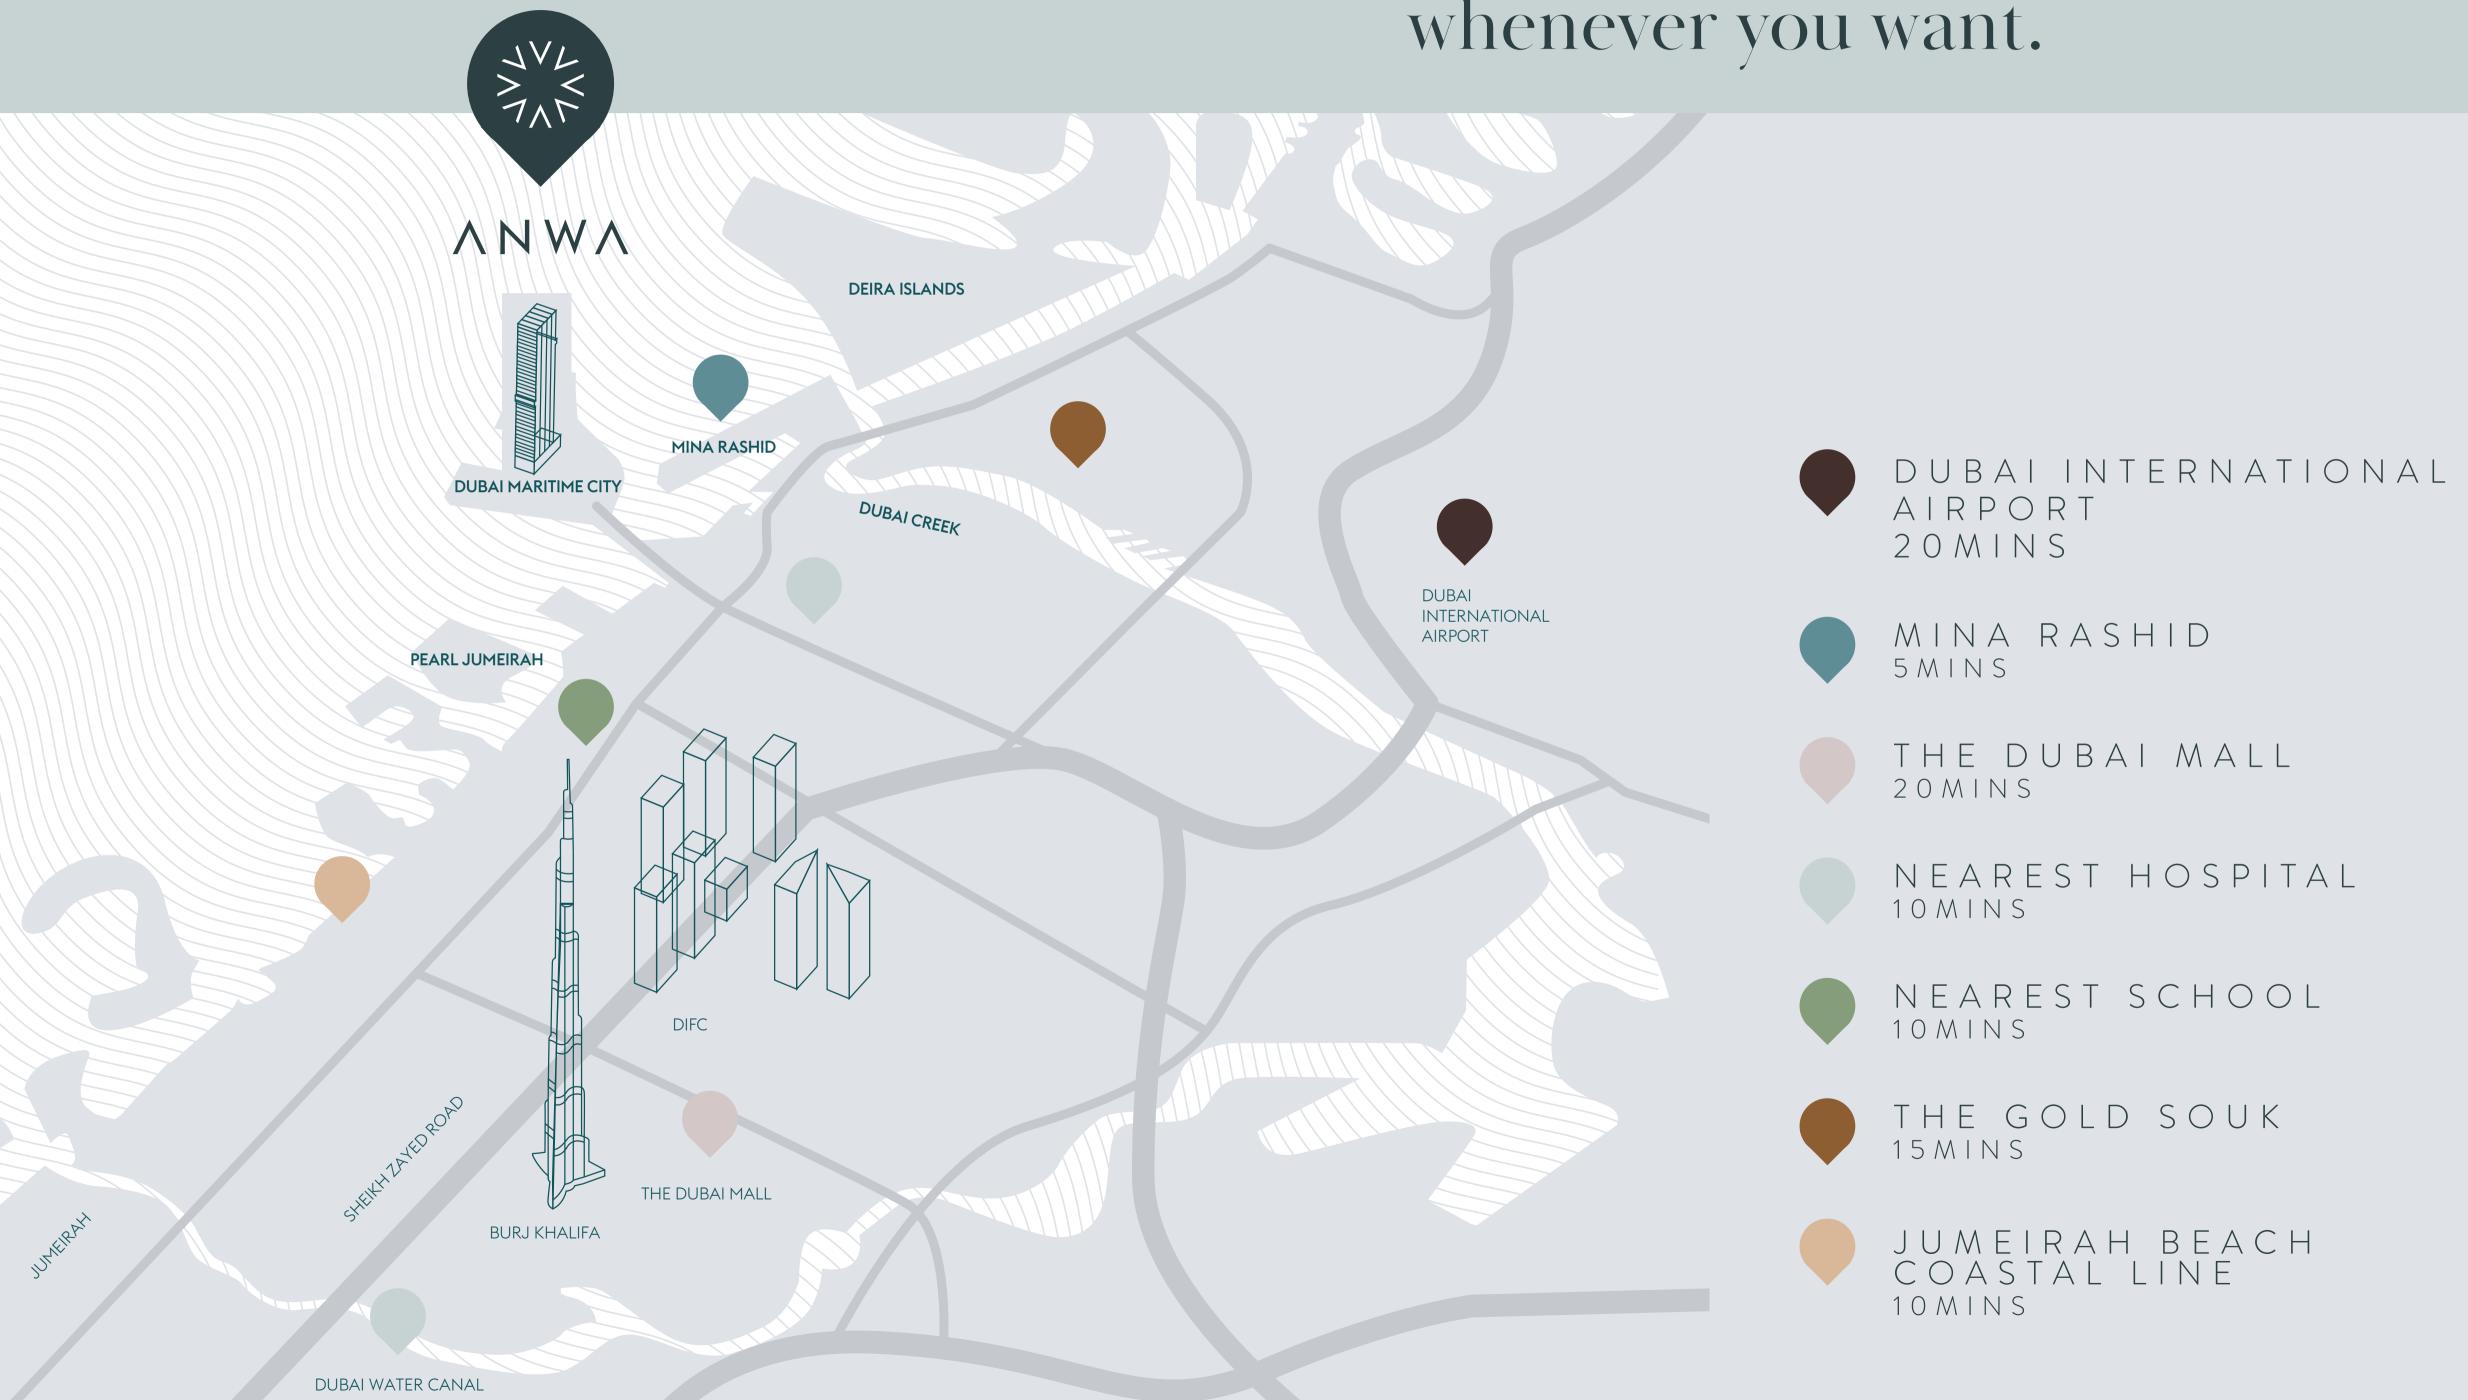

#### SURROUNDED BY THE ARABIAN GULF, AIRPORT, PUBLIC TRANSPORTATION AND DUBAI'S LANDMARKS

Dubai Maritime City, established according to the vision of his Highness Sheikh Mohammed Bin Rashid Al Maktoum, is the most comprehensive maritime development in the world. It is located on a manmade peninsula, between Port Rashid and Dubai Dry Docks, surrounded by the Arabian Gulf. The development has an impressive size, as the sea peninsula covers over 2.16 million m², with open sea access, making it a spectacular location.

CREATING A FUTURE-READY URBAN
PARADISE FOR THOSE WHO SEEK
LUXURY WATERFRONT LIVING

Connected to Dubai Maritime City with a stunning boardwalk is the commercial port Mina Rashid - one of the largest ports in the region and a Riviera style coastal destination catering

to the needs

of super yacht owners and operators, watersport and sailing enthusiasts, beach lovers, and tourists from all over the world.

Welcome to your beautiful and serene sanctuary. A home infused with the beauty of the sea, and the refinement of luxury living.