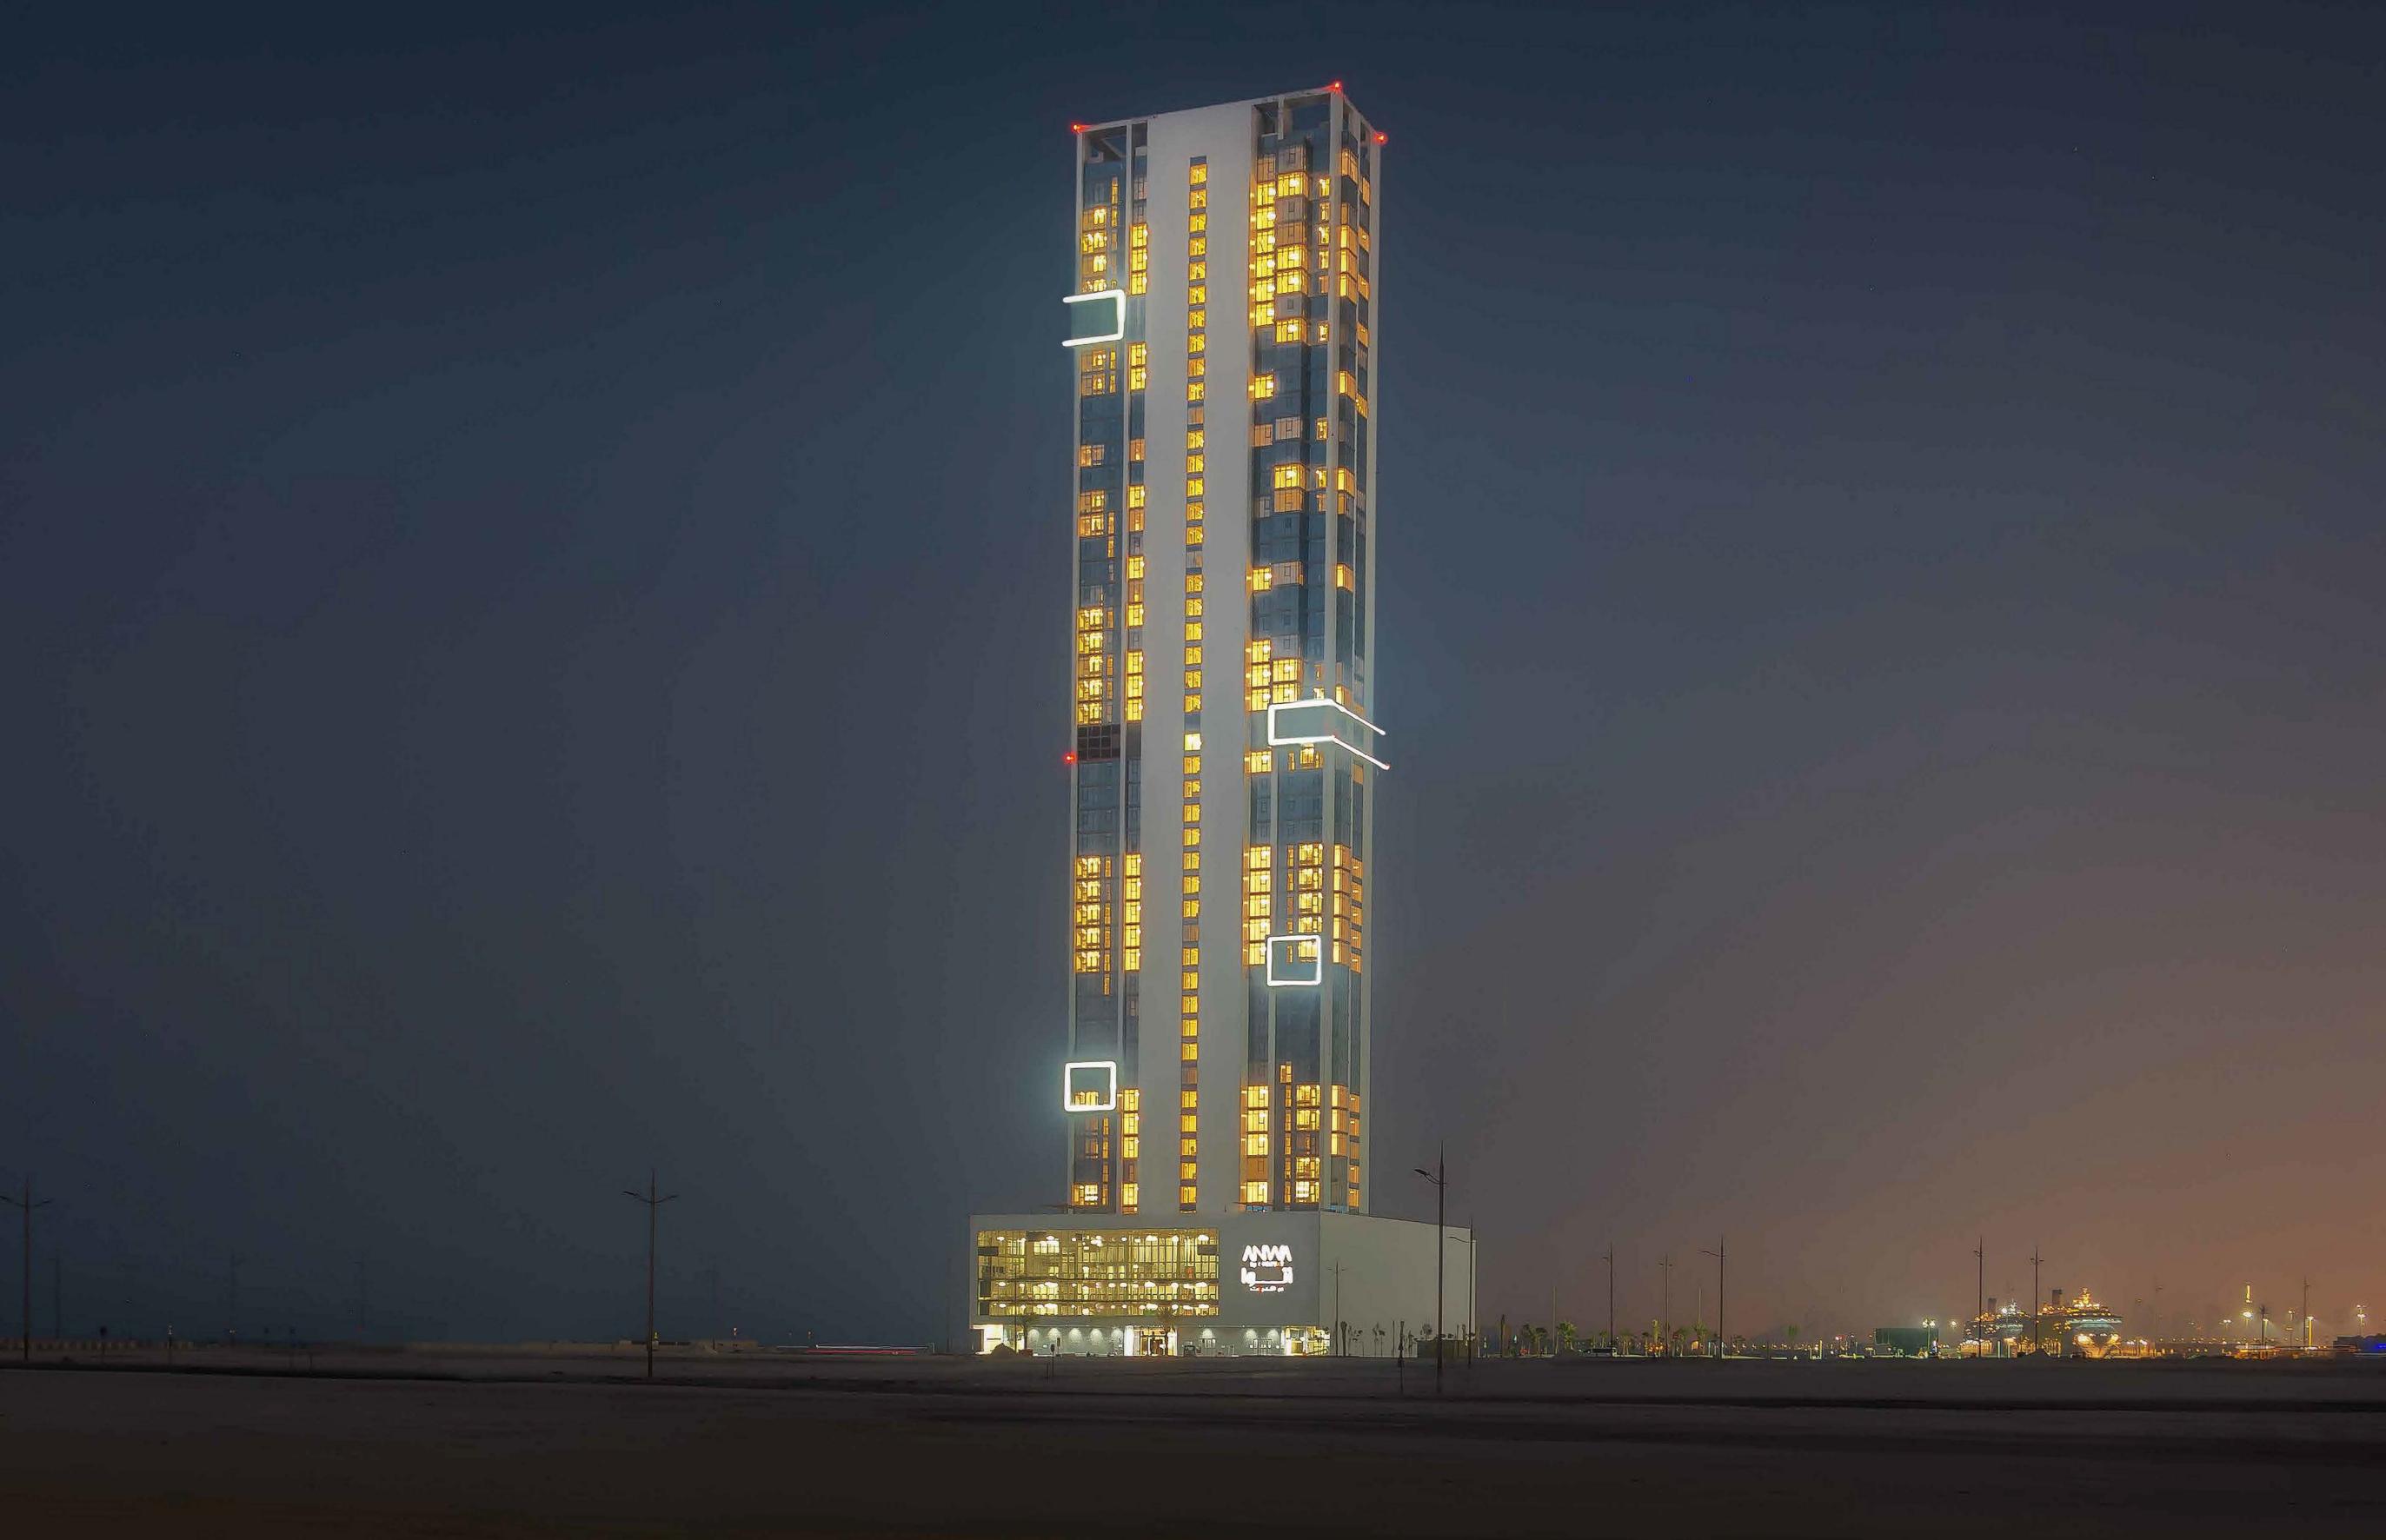

by OMNIYAT

Nothing between you and the sea

WHERE THE MAGICAL BEAUTY
AND SERENITY OF THE SEA
BLENDS PERFECTLY WITH
REFINED LUXURY LIVING AND
THE EXCITEMENT OF DUBAI

ANWA is the first and tallest tower in Dubai Maritime City, with 44 dazzling floors, 229 elegant residences and 4 retail units - all with magnificent views of the Arabian sea and Dubai. Its unique location and splendid design make it the perfect home - a place where you can truly relax and enjoy life, to a spectacular soundtrack of waves, with an ever-inspiring interplay of sea and sun, in absolute tranquility - yet just a step away from exciting and amazing dining, entertainment and cultural possibilities.

# Towering above Dubai Maritime City.

#### PROUD TO BE THE TALLEST.

ANWA is the tallest tower in Dubai Maritime City, masterfully designed and positioned to capture the breathtaking views of the sea and light up elegant apartments with the glorious Dubai sun.